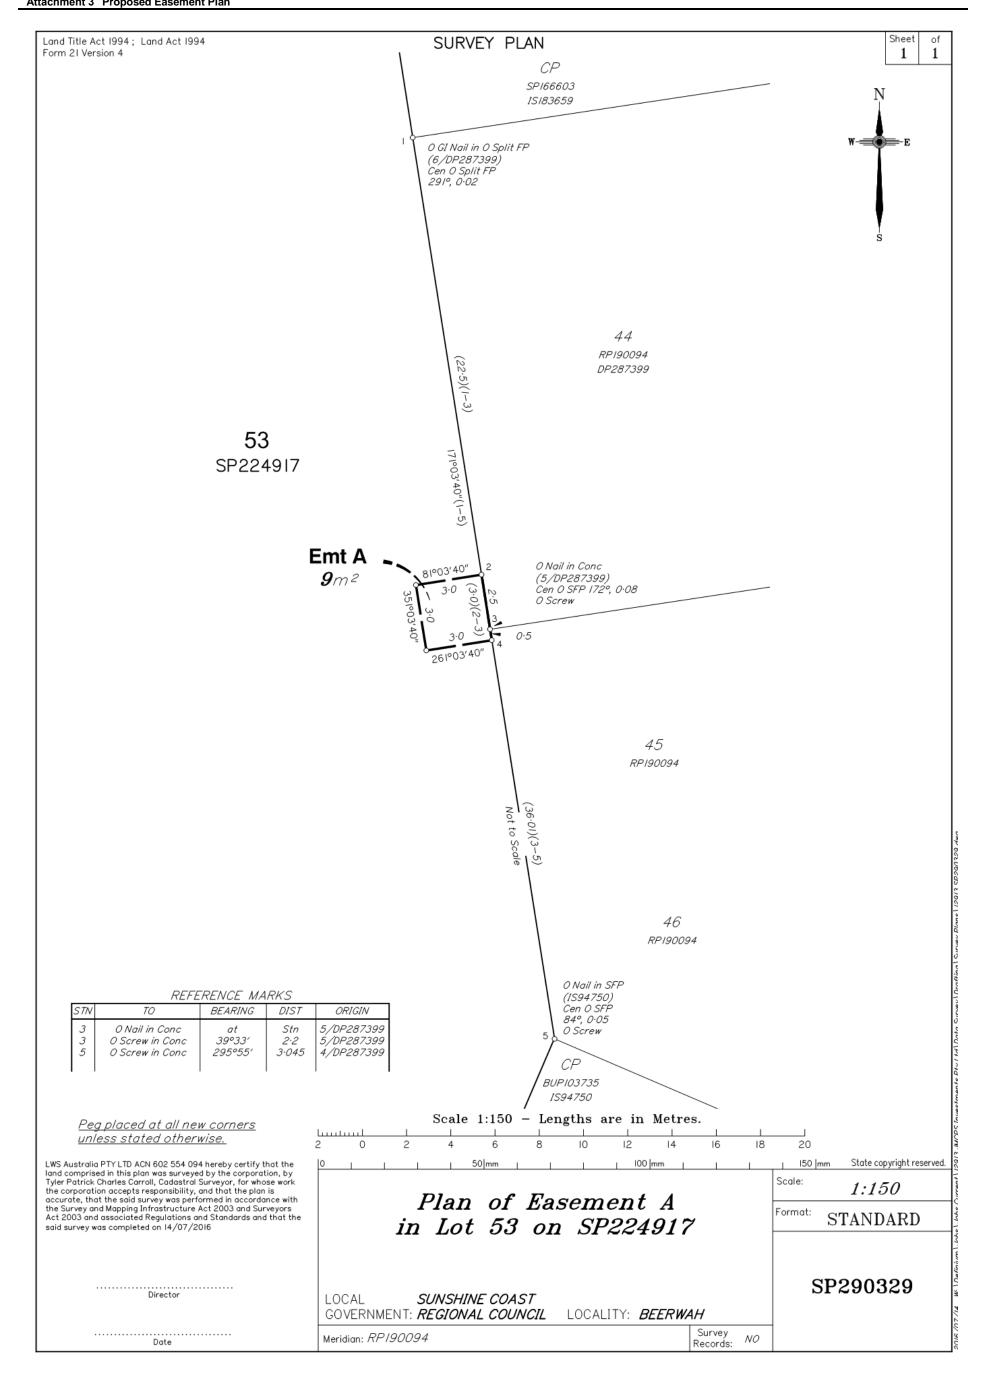

| Land Title Act 1994; Land Act 1994<br>Form 21B Version 1                                                     |                            |                                                             | NING : Folded or Mutilated Plans will not be accepted. Plans may be rolled. Iformation may not be placed in the outer margins. |                 |                                            |            |                     |
|--------------------------------------------------------------------------------------------------------------|----------------------------|-------------------------------------------------------------|--------------------------------------------------------------------------------------------------------------------------------|-----------------|-----------------