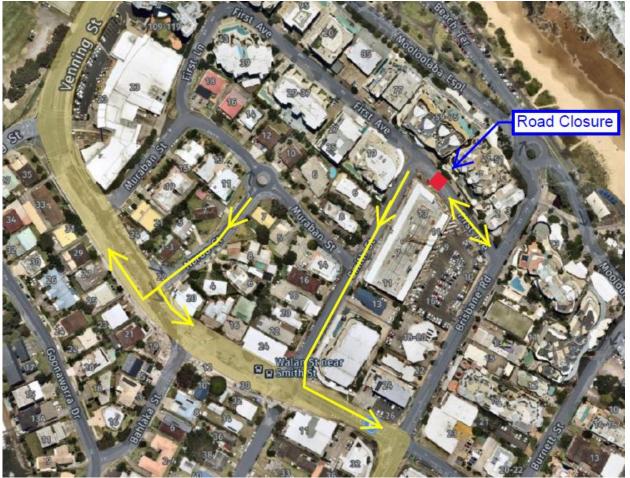

Closures will take place during working hours, weather permitting.

Please see the map on page 2 for the location of the road disruptions and detours.

The project is scheduled for completion in May 2021, weather and site conditions permitting.

#### www.sunshinecoast.qld.gov.au mail@sunshinecoast.qld.gov.au T 07 5475 7272 F 07 5475 7277 Locked Bag 72 Sunshine Coast Mail Centre Qld 4560

Figure 1: road disruptions and detours

All information contained in this communication is accurate at the time of distribution however works and dates are subject to change due to circumstances outside of Sunshine Coast Council's control. www.sunshinecoast.qld.gov.au mail@sunshinecoast.qld.gov.au T 07 5475 7272 F 07 5475 7277 Locked Bag 72 Sunshine Coast Mail Centre Qld 4560