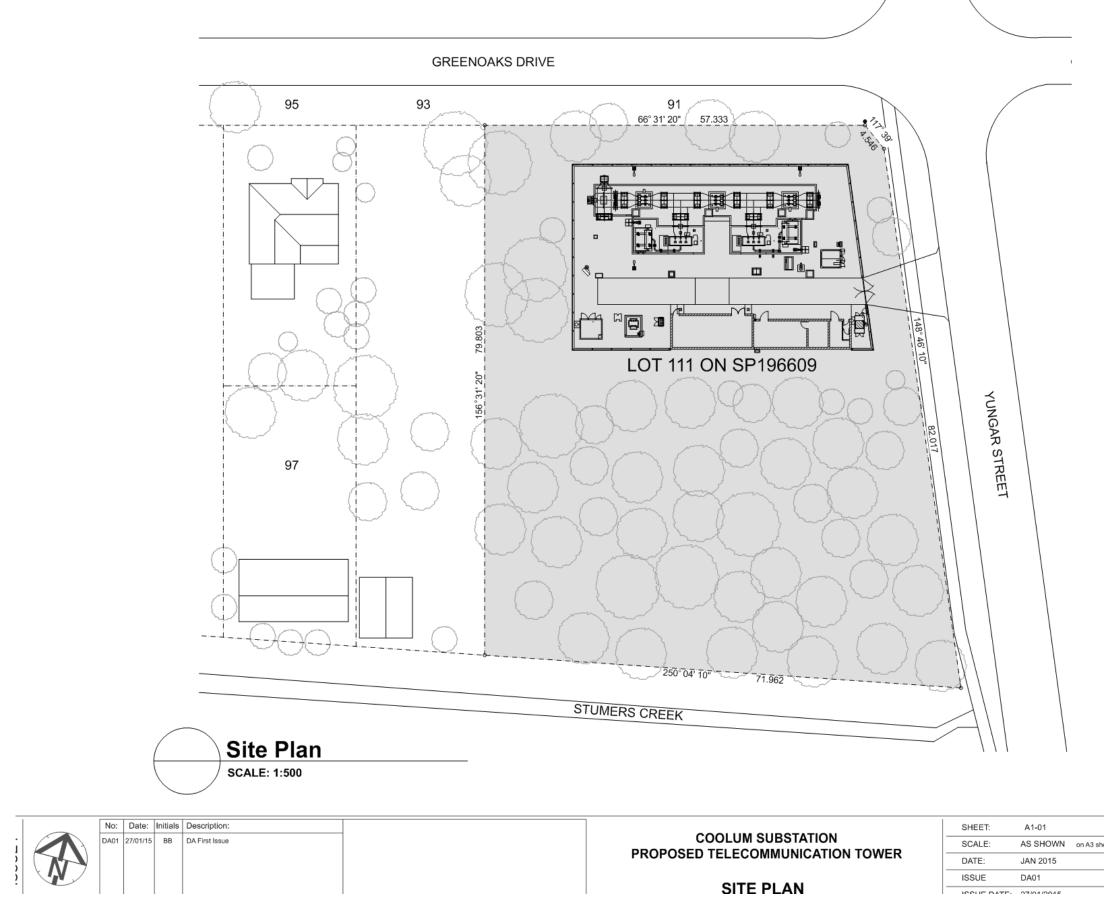

LOT 111 ON SP196609 SITE AREA: 5388.87 sq.m. SUBSTATION 1216.53 sq.m. SITE COVER

|      | DEVELOPMENT | APPROVAL |
|------|-------------|----------|
| heet |             |          |
|      | APPROVED:   | BB       |
|      | DRAWN:      | вв       |