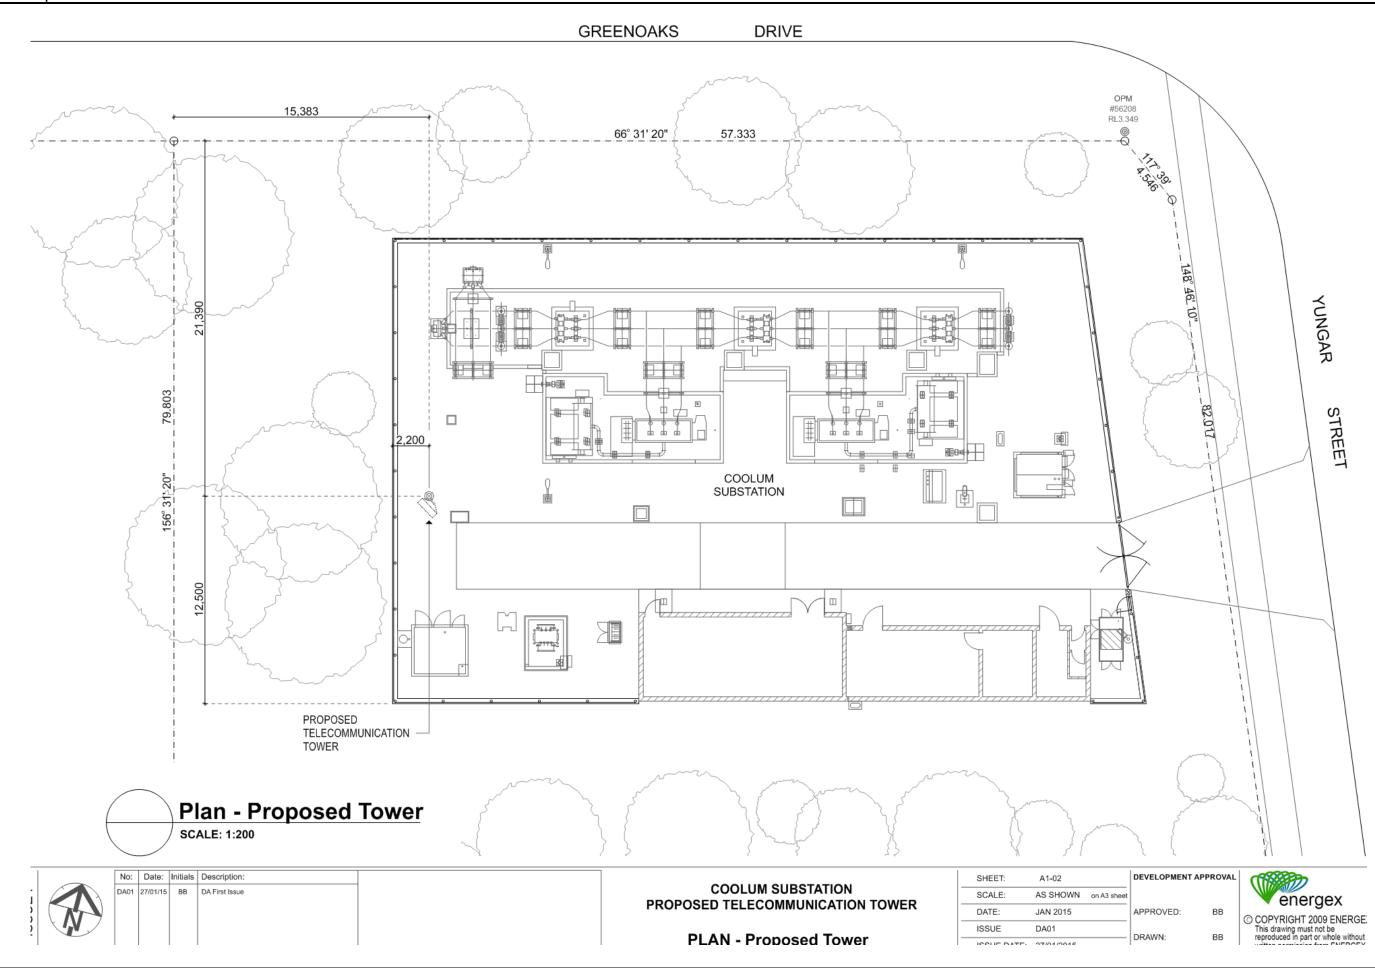

LOT 111 ON SP196609 SITE AREA: 5388.87 sq.m. SUBSTATION 1216.53 sq.m. SITE COVER

|      | DEVELOPMENT | APPROVAL |
|------|-------------|----------|
| heet |             |          |
|      | APPROVED:   | BB       |
|      | DRAWN:      | вв       |