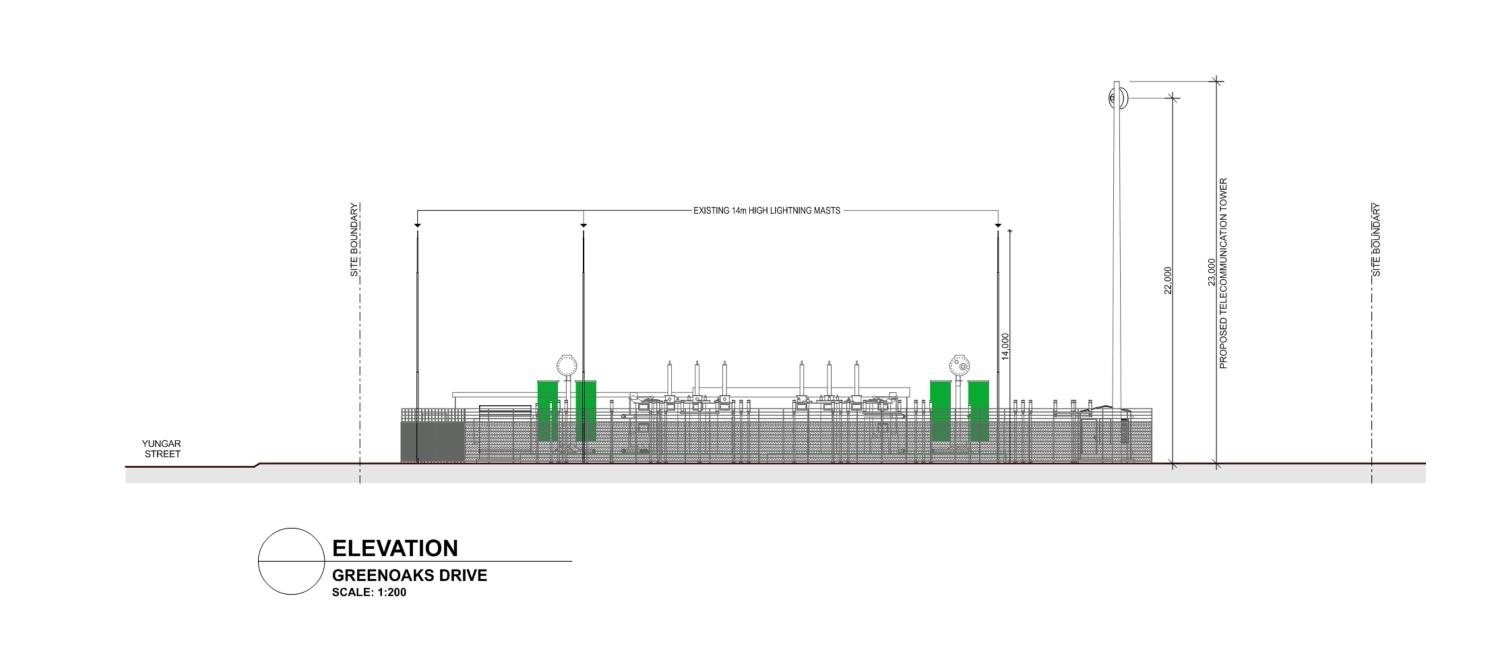

OM Agenda Page 97 of 224

OM Agenda Page 98 of 224

|  |          |  | No:  | Dat   | e: In | itials | Description:   |                            | COOLUM SUBSTATION<br>PROPOSED TELECOMMUNICATION TOWER | SHEET:     | A1-03         |         | DEVELOPMENT A | PPROVAL |  |
|--|----------|--|------|-------|-------|--------|----------------|----------------------------|-------------------------------------------------------|------------|---------------|---------|---------------|---------|--|
|  | i        |  | DA01 | 27/01 | /15   | вв     | DA First Issue |                            |                                                       | SCALE:     | AS SHOWN on A | 3 sheet |               |         |  |
|  | <u>s</u> |  |      |       |       |        |                |                            |                                                       | DATE:      | JAN 2015      |         | APPROVED:     | BB      |  |
|  | <u></u>  |  |      |       |       |        |                |                            |                                                       | ISSUE      | DA01          |         | DRAWN:        | BB      |  |
|  | I        |  |      | I     | I     | 1      |                | ELEVATION - Proposed Tower | ISSUE DATE.                                           | 07/04/004E |               |         | 20            |         |  |