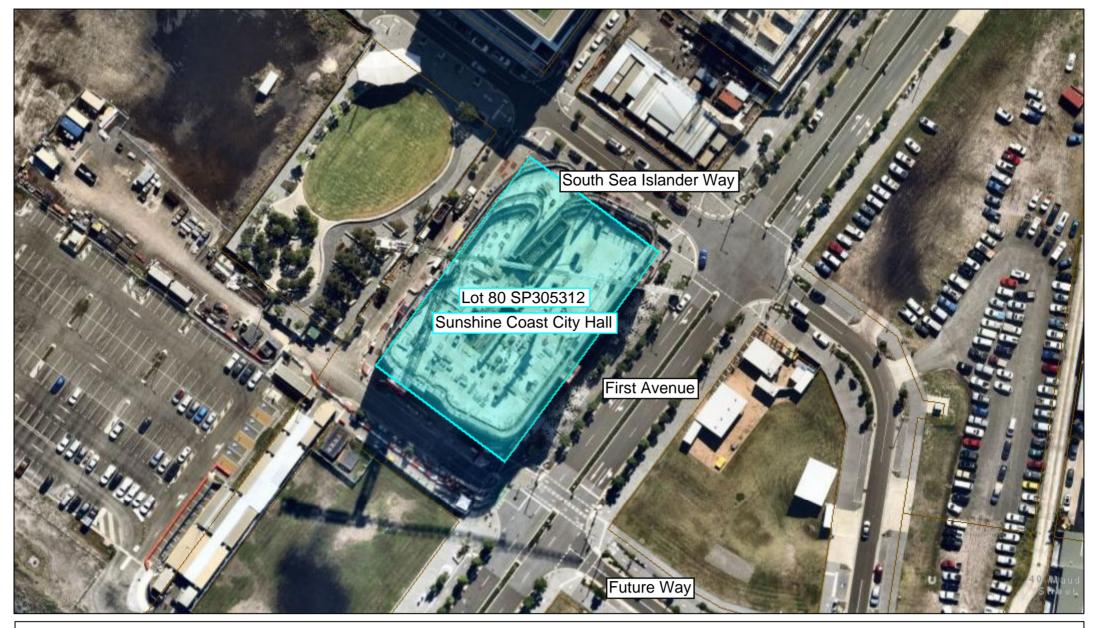

## Lot 80 SP305312

Locked Bag 72 Sunshine Coast Mail Centre QLD 4560

1:1,128 0.01 0.04 km Printed on A4 paper

6/8/2021. 4:06:14 PM

Author: Web App Builder for ArcGIS

While every care is taken to ensure the accuracy of this product, neither the Sunshine Coast Regional Council nor the State of Queensland makes any sunsinine Coasit regional council not the State of Queensiand makes any representations or warranties about its accuracy, reliability, completeness or suitability for any particular purpose and disclaims all responsibility and all lability (including without limitation, liability in negligence) for all expenses, losses, damages (including indirect or consequential damage) and costs that may occur as a result of the product being inaccurate or incomplete in any way or for any reason.