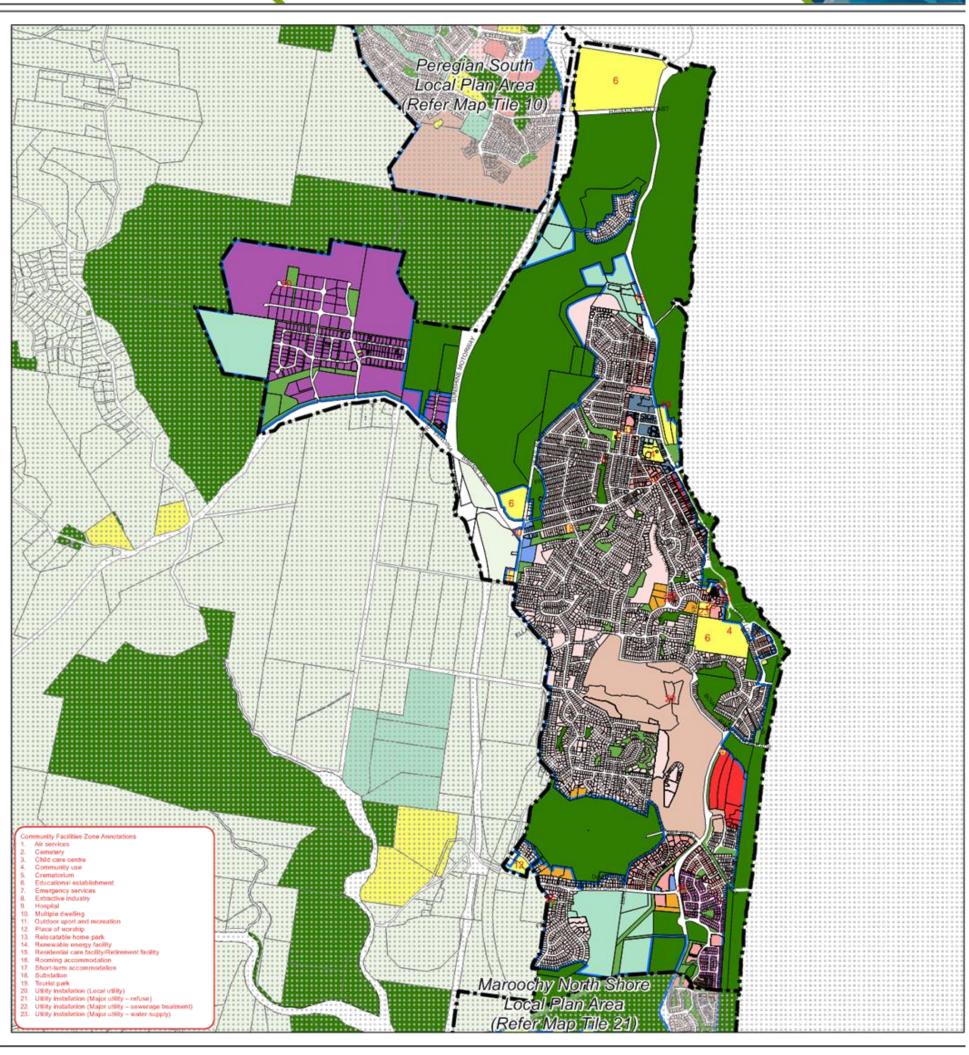

## 5.9.75.9.8 Maroochy North Shore local plan

### Table 5.9.78 Maroochy North Shore local plan: material change of use

Note—this table identifies variations to the level of assessment for a defined use specified in **Table 5.5.1 (Low density residential zone)** and **Table 5.5.16 (Community facilities zone)**. This table must be read in conjunction with **Table 5.5.1** and **Table 5.5.16**.