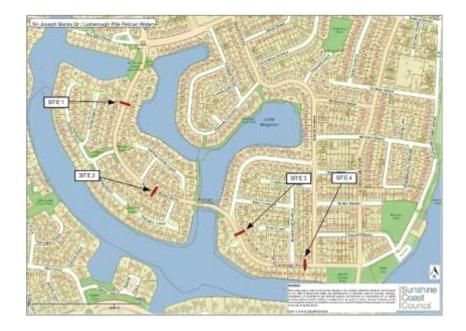

For the purposes of completeness a summary of the traffic counts survey data by location (as per the map) has been provided below.

## Site 1

|           | Aug-2008 | Jun-2010 | Aug-2011 | Jul-2012 | Mar-2013 |
|-----------|----------|----------|----------|----------|----------|
| ADT       | 1610     | 1201     | 1555     | 1578     | 1581     |
| 85% km/h  | 61.2     | 46.8     | 58.3     | 57.6     | 59.4     |
| Com Veh % | 3,4      | 5        | 4.9      | 2.2      | 4.1      |

Site 2

|  | Aug-2008 | Jun-2010 | Aug-2011 | Jul-2012 | Mar-2013 |
|--|----------|----------|----------|----------|----------|
|--|----------|----------|----------|----------|----------|

| 1131 | 751  | 1036      | 1258           | 1141                |
|------|------|-----------|----------------|---------------------|
| 59.0 | 54.4 | 59.4      | 58.7           | 58.3                |
| 4.1  | 4.6  | 3.8       | 4.9            | 4.9                 |
|      | 59.0 | 59.0 54.4 | 59.0 54.4 59.4 | 59.0 54.4 59.4 58.7 |

Site 3

|           | Aug-2008 | Oct-2008 | Jun-2010 | Aug-2011 | Jul-2012 | Mar-2013 |
|-----------|----------|----------|----------|----------|----------|----------|
| ADT       | 1058     | 1087     | 620      | 932      | 1059     | 1059     |
| 85% km/h  | 56.9     | 60.5     | 51.1     | 57.6     | 59.4     | 59.4     |
| Com Veh % | 3.8      | 5.3      | 3.9      | 2.4      | 7.1      | 7.1      |

Site 4

|           | Aug-2008 | Oct 08 | Jun-2010 | Aug-2011 | Jul-2012      | Jul-2012      |
|-----------|----------|--------|----------|----------|---------------|---------------|
| ADT       | 1115     | 1138   | 689      | 1001     | Not Available | Not Available |
| 85% km/h  | 58.3     | 59.8   | 47.9     | 59.8     | Not Available | Not Available |
| Com Veh % | 3.8      | 3      | 3.4      | 4.2      | Not Available | Not Available |