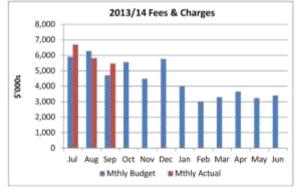

#### **Operating Revenues**

The favourable revenue variance of \$870,000 mainly relates to Fees and Charges of \$1.1 million.

Fees and Charges variation relates to Development applications, of \$850,000, with the volume being approximately 15% higher than comparative 2012/13.