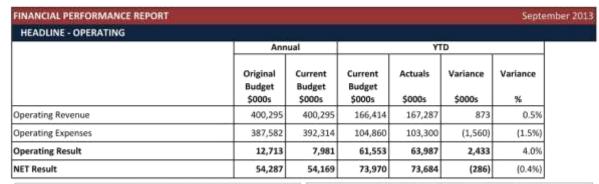

#### Income & Expense Statement

Council's financial results at September 2013 shows the organisation with a \$2.4 million higher than forecasted operating position against the year to date budget. This operating result variation is made up of operating revenue being \$870,000 higher than the year to date budget, along with operating expenses being \$1.6 million lower than the year to date budget.

#### **Operating Revenues**

The favourable revenue variance of \$870,000 mainly relates to Fees and Charges of \$1.1 million.

Fees and Charges variation relates to Development applications, of \$850,000, with the volume being approximately 15% higher than comparative 2012/13.