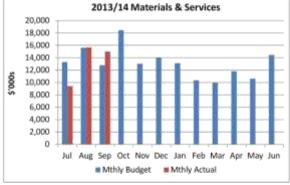

#### **Operating Expenses**

The favourable variance in operating expenses of \$1.6 million relates to Materials & Services.

Materials and Services variation relates to contracts of \$3.3 million favourable, grants and donations \$1.7 million unfavourable