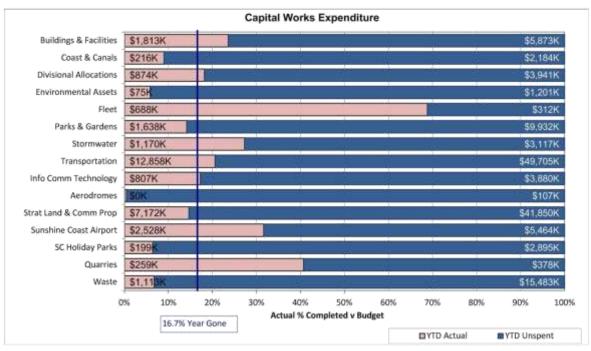

#### **Capital Expenditure**

As at month end September 2013, \$31.4 million (17.7%) of council's \$177.7 million 2013/14 Capital Works Program was financially expended.