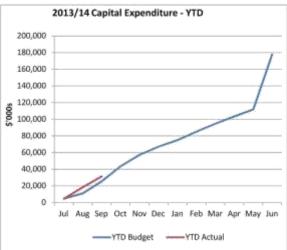

#### **Capital Expenditure**

As at month end September 2013, \$31.4 million (17.7%) of council's \$177.7 million 2013/14 Capital Works Program was financially expended.