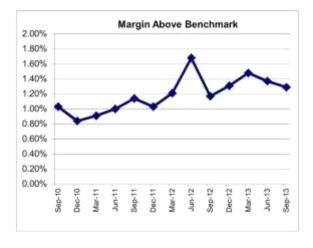

| Group<br>Limits |
| A1+ (QTC)                | \$68,165   | 21.0%      | \$72,792  | 22.0%      | \$10,771  | 3.6%       | 100%              | 100%            |
| A1+ (Other)              | \$131,475  | 40.5%      | \$162,970 | 49.3%      | \$257,512 | 86.3%      | 35%               | 100%            |
| A1                       | \$60,000   | 18.5%      | \$30,000  | 9.1%       | \$20,000  | 6.7%       | 30%               | 30%             |
| A2                       | \$65,000   | 20.0%      | \$65,000  | 19.7%      | \$10,000  | 3.4%       | 10%               | 30%             |
| TOTAL                    | \$324,640  |            | \$330,763 |            | \$298,283 |            |                   |                 |

## Investment Portfolio





# Investment Performance