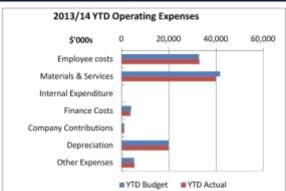

#### Income & Expense Statement

Council's financial results at September 2013 shows the organisation with a \$2.4 million higher than forecasted operating position against the year to date budget. This operating result variation is made up of operating revenue being \$870,000 higher than the year to date budget, along with operating expenses being \$1.6 million lower than the year to date budget.

#### **Operating Expenses**

The favourable variance in operating expenses of \$1.6 million relates to Materials & Services.

Materials and Services variation relates to contracts of \$3.3 million favourable, grants and donations \$1.7 million unfavourable