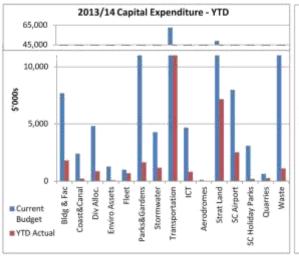

#### **Capital Expenditure**

As at month end September 2013, \$31.4 million (17.7%) of council's \$177.7 million 2013/14 Capital Works Program was financially expended.