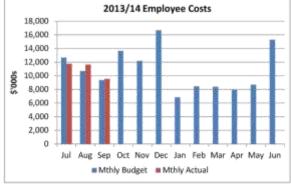

#### **Operating Expenses**

The favourable variance in operating expenses of \$1.6 million relates to Materials & Services.

Materials and Services variation relates to contracts of \$3.3 million favourable, grants and donations \$1.7 million unfavourable