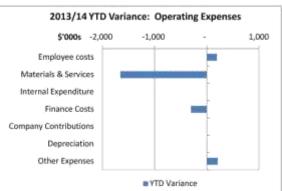

#### Income & Expense Statement

Council's financial results at September 2013 shows the organisation with a \$2.4 million higher than forecasted operating position against the year to date budget. This operating result variation is made up of operating revenue being \$870,000 higher than the year to date budget, along with operating expenses being \$1.6 million lower than the year to date budget.

#### **Operating Expenses**

The favourable variance in operating expenses of \$1.6 million relates to Materials & Services.

Materials and Services variation relates to contracts of \$3.3 million favourable, grants and donations \$1.7 million unfavourable