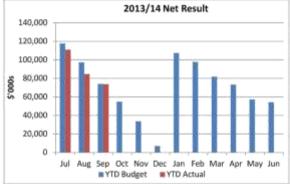

#### Income & Expense Statement

Council's financial results at September 2013 shows the organisation with a \$2.4 million higher than forecasted operating position against the year to date budget. This operating result variation is made up of operating revenue being \$870,000 higher than the year to date budget, along with operating expenses being \$1.6 million lower than the year to date budget.