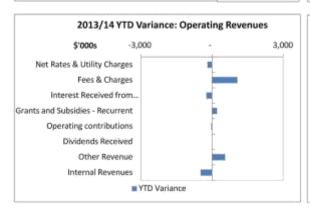

#### Income & Expense Statement

Council's financial results at September 2013 shows the organisation with a \$2.4 million higher than forecasted operating position against the year to date budget. This operating result variation is made up of operating revenue being \$870,000 higher than the year to date budget, along with operating expenses being \$1.6 million lower than the year to date budget.

#### **Operating Revenues**

The favourable revenue variance of \$870,000 mainly relates to Fees and Charges of \$1.1 million.

Fees and Charges variation relates to Development applications, of \$850,000, with the volume being approximately 15% higher than comparative 2012/13.