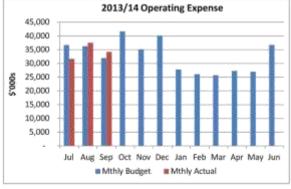

#### **Operating Expenses**

The favourable variance in operating expenses of \$1.6 million relates to Materials & Services.

Materials and Services variation relates to contracts of \$3.3 million favourable, grants and donations \$1.7 million unfavourable