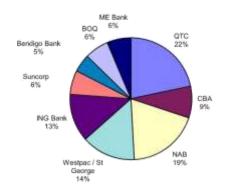

## **HEADLINE - RISKS**

#### Income & Expense Statement

- General Rates growth lower than anticipated growth of rateable properties of 1.0% against forecast of 1.5%. This approximately equates to lower revenue than budgeted of \$1.0 million.
- Financial Assistance Grant during 2012/13 more than one half of the grant (\$6.3 million) was paid early into June 2012. This prepayment has created a budget impact of \$2.1 million in the current 2012/13 budget.
- 3. Organisation Review \$4.7 million net savings loaded into the budget.
- 4. De-amalgamation risk that not all costs associated with the de-amalgamation are being charged to Noosa Shire Council.
- 5. Employee Vacancy Factor \$4.4 million loaded in the budget. May be difficult to achieve this saving along with Organisation Review.