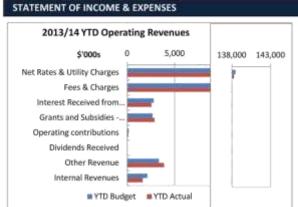

#### Income & Expense Statement

Council's financial results at September 2013 shows the organisation with a \$2.4 million higher than forecasted operating position against the year to date budget. This operating result variation is made up of operating revenue being \$870,000 higher than the year to date budget, along with operating expenses being \$1.6 million lower than the year to date budget.

#### **Operating Revenues**

The favourable revenue variance of \$870,000 mainly relates to Fees and Charges of \$1.1 million.

Fees and Charges variation relates to Development applications, of \$850,000, with the volume being approximately 15% higher than comparative 2012/13.

#### **Operating Expenses**

The favourable variance in operating expenses of \$1.6 million relates to Materials & Services.

Materials and Services variation relates to contracts of \$3.3 million favourable, grants and donations \$1.7 million unfavourable