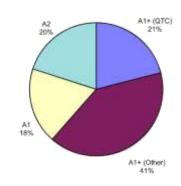

| 30/09/2012 |                   | Group<br>Limits |
| A1+ (QTC)                | \$68,165   | 21.0%      | \$72,792  | 22.0%      | \$10,771  | 3.6%       | 100%              | 100%            |
| A1+ (Other)              | \$131,475  | 40.5%      | \$162,970 | 49.3%      | \$257,512 | 86.3%      | 35%               | 100%            |
| A1                       | \$60,000   | 18.5%      | \$30,000  | 9.1%       | \$20,000  | 6.7%       | 30%               | 30%             |
| A2                       | \$65,000   | 20.0%      | \$65,000  | 19.7%      | \$10,000  | 3.4%       | 10%               | 30%             |
| TOTAL                    | \$324,640  |            | \$330,763 |            | \$298,283 |            |                   |                 |

## Investment Portfolio





# Investment Performance