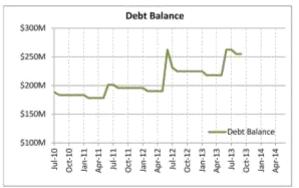

Per Australia Anna

| FINANCIAL PERFORMANCE REPORT         |                    |                   |           |
|--------------------------------------|--------------------|-------------------|-----------|
| HEADLINE - CASH & BALANCE SHEET      |                    |                   |           |
|                                      |                    | nual              | YTD       |
|                                      | Original<br>Budget | Current<br>Budget | Actuals   |
|                                      | \$000s             | \$000s            | \$000s    |
| CASH FLOWS                           |                    |                   |           |
| Opening Cash                         | 196,241            | 264,747           | 261,336   |
| Net Cash Inflow/(Outflows) from:     |                    |                   |           |
| Operating Activities                 | 48,186             | 43,454            | 79,905    |
| Investing Activities                 | (93,697)           | (157,471)         | (23,231)  |
| Financing Activities                 | 476                | 476               | (3,147)   |
| Net Increase/(decrease) in Cash Held | (45,035)           | (113,541)         | 53,527    |
| Cash at year end                     | 151,206            | 151,206           | 314,863   |
| BALANCE SHEET                        |                    |                   |           |
| Total Current Assets                 | 216,289            | 216,289           | 372,141   |
| Total Non Current Assets             | 4,511,393          | 4,511,393         | 5,302,655 |
| Total Assets                         | 4,727,682          | 4,727,682         | 5,674,796 |
| Total Current Liabilities            | 70,183             | 70,183            | 81,680    |
| Total Non Current Liabilities        | 240,480            | 240,480           | 279,358   |
| Total Liabilities                    | 310,663            | 310,663           | 361,038   |
| Net Community Assets/                | 4,417,019          | 4,417,019         | 5,313,758 |
| Total Community Equity               | 7,137,130          | ,,,.              | -,,-      |