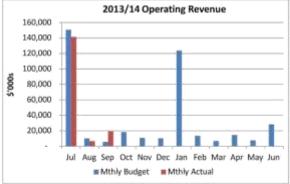

#### **Operating Expenses**

The favourable variance in operating expenses of \$1.6 million relates to Materials & Services.

Materials and Services variation relates to contracts of \$3.3 million favourable, grants and donations \$1.7 million unfavourable