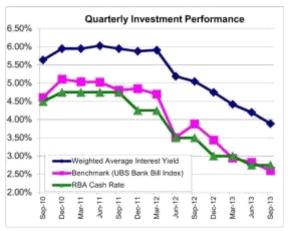

| Group<br>Limits |
| A1+ (QTC)                | \$68,165   | 21.0%      | \$72,792  | 22.0%      | \$10,771  | 3.6%       | 100%              | 100%            |
| A1+ (Other)              | \$131,475  | 40.5%      | \$162,970 | 49.3%      | \$257,512 | 86.3%      | 35%               | 100%            |
| A1                       | \$60,000   | 18.5%      | \$30,000  | 9.1%       | \$20,000  | 6.7%       | 30%               | 30%             |
| A2                       | \$65,000   | 20.0%      | \$65,000  | 19.7%      | \$10,000  | 3.4%       | 10%               | 30%             |
| TOTAL                    | \$324,640  |            | \$330,763 |            | \$298,283 |            |                   |                 |

## Investment Portfolio





# Investment Performance