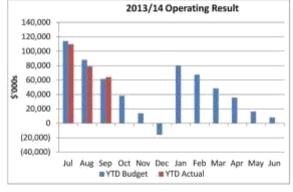

#### Income & Expense Statement

Council's financial results at September 2013 shows the organisation with a \$2.4 million higher than forecasted operating position against the year to date budget. This operating result variation is made up of operating revenue being \$870,000 higher than the year to date budget, along with operating expenses being \$1.6 million lower than the year to date budget.