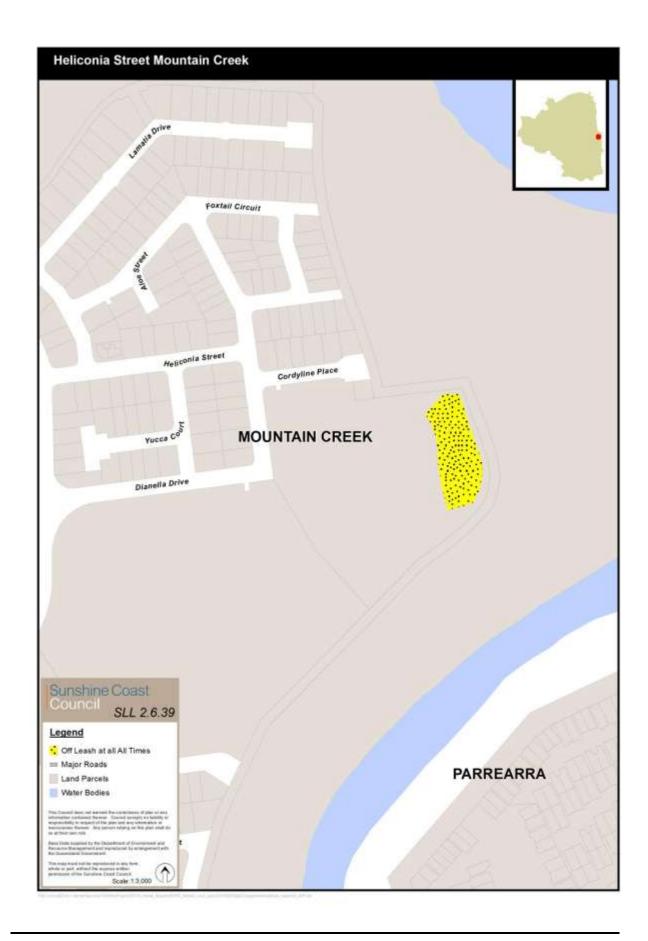

#### 7 Amendment of sch 6 (Dog off-leash areas)

(1) Schedule 6, table, after last row—

insert—

| park Heliconia Street, Mountain Creek | SLL 2.6.39 | all times |
|---------------------------------------|------------|-----------|
|---------------------------------------|------------|-----------|

(2) Schedule 6, after Map 2.6.38—

insert—