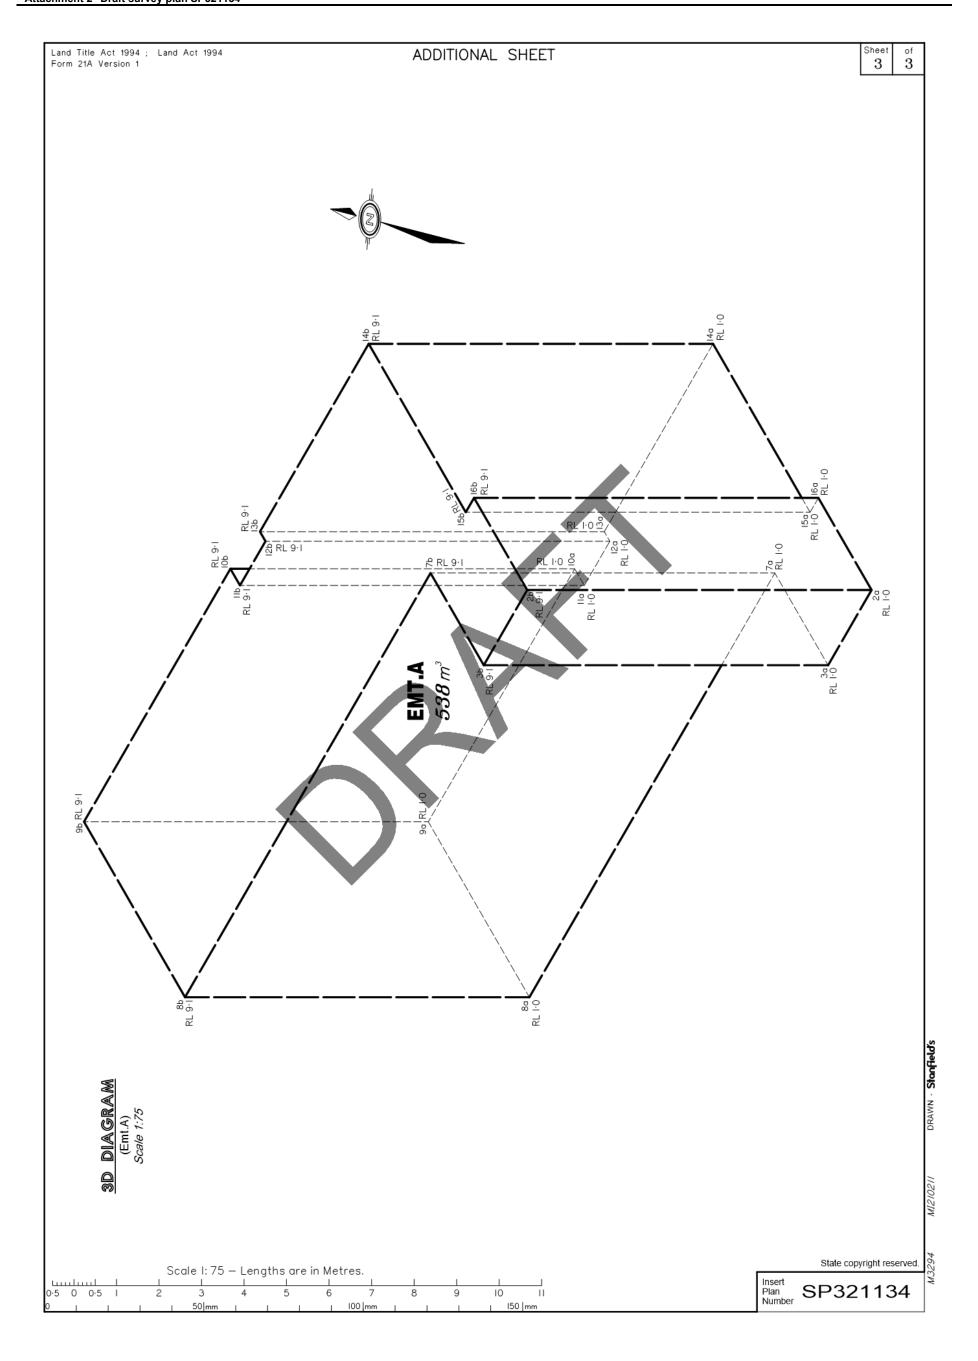

| Land Title Act 1994; Land Act 1994 Form 2IB Version 2  (Dealing No.) |                                                                            |                                      | WARNING : Folded or Mutilated Plans will not be accepted. Plans may be rolled. Information may not be placed in the outer margins. |                          |                                                                                                                                 |                         |
|----------------------------------------------------------------------|----------------------------------------------------------------------------|--------------------------------------|------------------------------------------------------------------------------------------------------------------------------------|--------------------------|---------------------------------------------------------------------------------------------------------------------------------|-------------------------|
|                                                                      |                                                                            |                                      | 4. Lodged by                                                                                                                       |                          |                                                                                                                                 |                         |
|                                                                      |                                                                            |                                      | (Include address phone pur                                                                                                         | mhas amail safasanaa gra | ad Ladger Code)                                                                                                                 |                         |
| I. Existing                                                          |                                                                            |                                      | (Include address, phone number, email, reference, and Lodger Code)  Created                                                        |                          |                                                                                                                                 |                         |
| Title<br>Reference                                                   |                                                                            | Description                          |                                                                                                                                    | New Lots                 | Road                                                                                                                            | Secondary Interests     |
|                                                                      |                                                                            | Lot 80 on SP305312                   |                                                                                                                                    |                          |                                                                                                                                 | Emt.A                   |
|                                                                      | tatement Report                                                            |                                      |                                                                                                                                    |                          |                                                                                                                                 |                         |
| <ul> <li>Fixed a</li> </ul>                                          | 1 - 5 Per SP305312<br>at Stn 1 by O.Screw in K<br>Fixed by O.Screw in Kerl | erb (60/SP305312)<br>o (21/SP305312) |                                                                                                                                    |                          |                                                                                                                                 |                         |
|                                                                      |                                                                            |                                      |                                                                                                                                    | •                        |                                                                                                                                 |                         |
|                                                                      |                                                                            |                                      |                                                                                                                                    |                          |                                                                                                                                 |                         |
|                                                                      |                                                                            |                                      |                                                                                                                                    |                          |                                                                                                                                 |                         |
|                                                                      |                                                                            | ()                                   |                                                                                                                                    |                          |                                                                                                                                 |                         |
|                                                                      |                                                                            |                                      |                                                                                                                                    |                          |                                                                                                                                 |                         |
|                                                                      |                                                                            |                                      |                                                                                                                                    |                          | 6. Building Forma                                                                                                               |                         |
|                                                                      |                                                                            |                                      |                                                                                                                                    |                          | * As far as it is practi<br>of the building shown<br>onto adjoining lots or<br>* Part of the building<br>encroaches onto adjoin | shown on this plan      |
|                                                                      |                                                                            |                                      |                                                                                                                                    |                          | Cadastral Surveyor/Dire<br>**delete words not requi                                                                             | red                     |
|                                                                      |                                                                            |                                      |                                                                                                                                    |                          | Survey Deposit                                                                                                                  | \$                      |
|                                                                      | _                                                                          |                                      |                                                                                                                                    |                          | Lodgement                                                                                                                       | \$                      |
|                                                                      | Lots                                                                       | Orig                                 |                                                                                                                                    |                          | New Titles Photocopy                                                                                                            | \$<br>\$                |
| 2. Orig Grant Allocation :                                           |                                                                            |                                      | 5. Passed & Endorse                                                                                                                | FF SURVEY PTY. LTD.      | Postage                                                                                                                         | \$                      |
| 3. References: Dept File:                                            |                                                                            |                                      | By: A Date:                                                                                                                        | C.N. 609 674 875         | TOTAL                                                                                                                           | \$                      |
| Local Govt :                                                         |                                                                            |                                      | Signed :                                                                                                                           | Liaison Officer          | 8. Insert<br>Plan SP                                                                                                            | 321134                  |
| Surveyor: M3294                                                      |                                                                            |                                      | Designation:                                                                                                                       | LidiSUN UNICEľ           | Number (SP32                                                                                                                    | 21134) Preliminary Only |