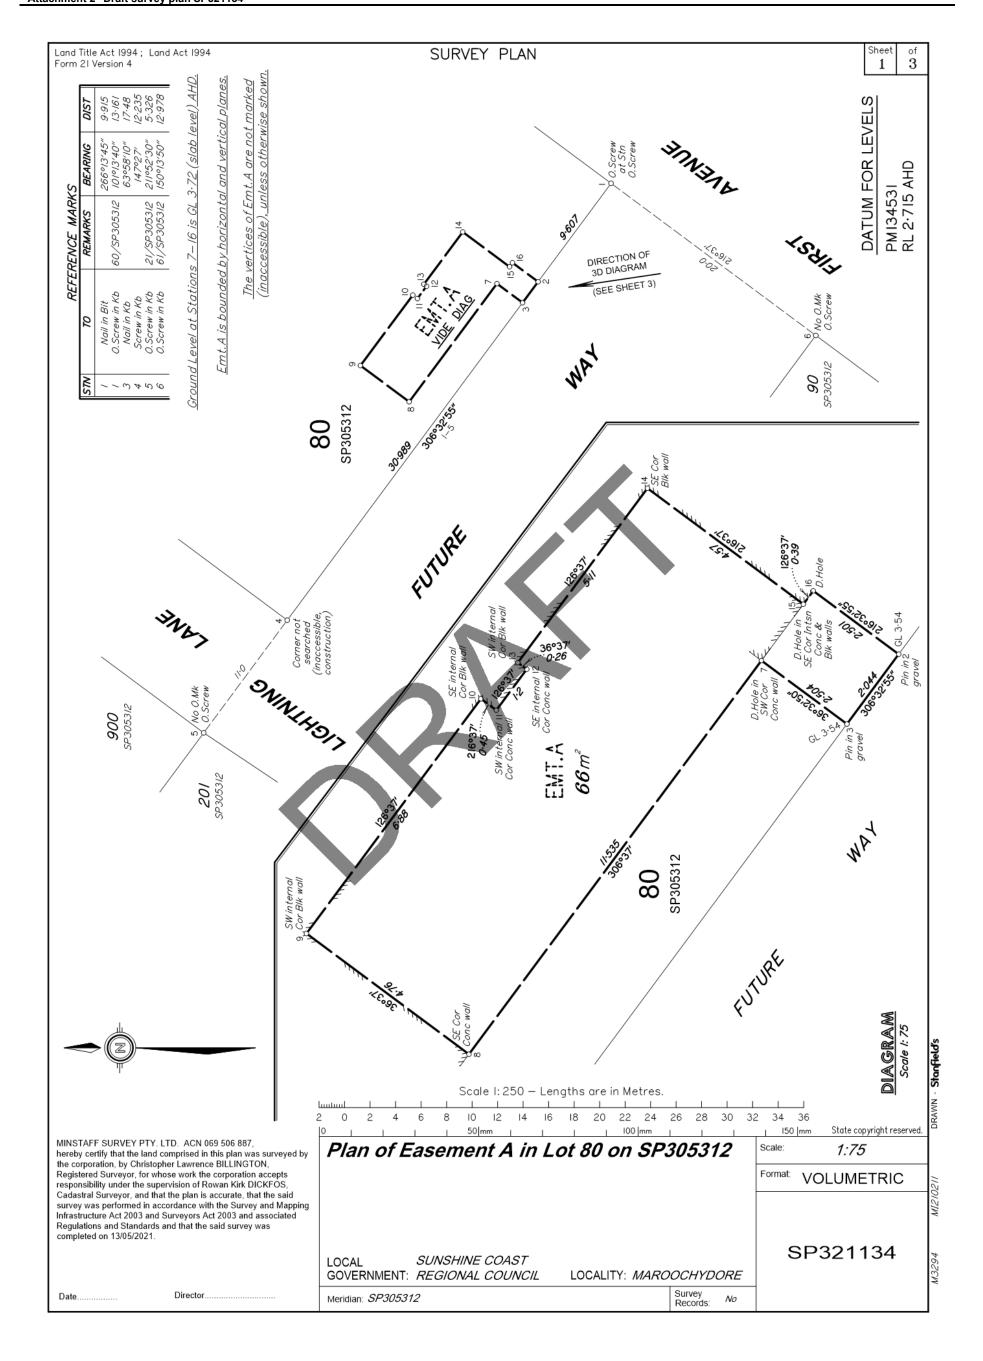

| Land Title Act 1994; Land Act 1994 Form 2IB Version 2  (Dealing No.) |                                                                            |                                      | WARNING : Folded or Mutilated Plans will not be accepted. Plans may be rolled. Information may not be placed in the outer margins. |                          |                                                                                                                                 |                         |
|----------------------------------------------------------------------|----------------------------------------------------------------------------|--------------------------------------|------------------------------------------------------------------------------------------------------------------------------------|--------------------------|---------------------------------------------------------------------------------------------------------------------------------|-------------------------|
|                                                                      |                                                                            |                                      | 4. Lodged by                                                                                                                       |                          |                                                                                                                                 |                         |
|                                                                      |                                                                            |                                      | (Include address phone pur                                                                                                         | mhas amail safasanaa gra | ad Ladger Code)                                                                                                                 |                         |
| I. Existing                                                          |                                                                            |                                      | (Include address, phone number, email, reference, and Lodger Code)  Created                                                        |                          |                                                                                                                                 |                         |
| Title<br>Reference                                                   |                                                                            | Description                          |                                                                                                                                    | New Lots                 | Road                                                                                                                            | Secondary Interests     |
|                                                                      |                                                                            | Lot 80 on SP305312                   |                                                                                                                                    |                          |                                                                                                                                 | Emt.A                   |
|                                                                      | tatement Report                                                            |                                      |                                                                                                                                    |                          |                                                                                                                                 |                         |
| <ul> <li>Fixed a</li> </ul>                                          | 1 - 5 Per SP305312<br>at Stn 1 by O.Screw in K<br>Fixed by O.Screw in Kerl | erb (60/SP305312)<br>o (21/SP305312) |                                                                                                                                    |                          |                                                                                                                                 |                         |
|                                                                      |                                                                            |                                      |                                                                                                                                    | •                        |                                                                                                                                 |                         |
|                                                                      |                                                                            |                                      |                                                                                                                                    |                          |                                                                                                                                 |                         |
|                                                                      |                                                                            |                                      |                                                                                                                                    |                          |                                                                                                                                 |                         |
|                                                                      |                                                                            | ()                                   |                                                                                                                                    |                          |                                                                                                                                 |                         |
|                                                                      |                                                                            |                                      |                                                                                                                                    |                          |                                                                                                                                 |                         |
|                                                                      |                                                                            |                                      |                                                                                                                                    |                          | 6. Building Forma                                                                                                               |                         |
|                                                                      |                                                                            |                                      |                                                                                                                                    |                          | * As far as it is practi<br>of the building shown<br>onto adjoining lots or<br>* Part of the building<br>encroaches onto adjoin | shown on this plan      |
|                                                                      |                                                                            |                                      |                                                                                                                                    |                          | Cadastral Surveyor/Dire<br>**delete words not requi                                                                             | red                     |
|                                                                      |                                                                            |                                      |                                                                                                                                    |                          | Survey Deposit                                                                                                                  | \$                      |
|                                                                      | _                                                                          |                                      |                                                                                                                                    |                          | Lodgement                                                                                                                       | \$                      |
|                                                                      | Lots                                                                       | Orig                                 |                                                                                                                                    |                          | New Titles Photocopy                                                                                                            | \$<br>\$                |
| 2. Orig Grant Allocation :                                           |                                                                            |                                      | 5. Passed & Endorse                                                                                                                | FF SURVEY PTY. LTD.      | Postage                                                                                                                         | \$                      |
| 3. References: Dept File:                                            |                                                                            |                                      | By: A Date:                                                                                                                        | C.N. 609 674 875         | TOTAL                                                                                                                           | \$                      |
| Local Govt :                                                         |                                                                            |                                      | Signed :                                                                                                                           | Liaison Officer          | 8. Insert<br>Plan SP                                                                                                            | 321134                  |
| Surveyor: M3294                                                      |                                                                            |                                      | Designation:                                                                                                                       | LidiSUN UNICEľ           | Number (SP32                                                                                                                    | 21134) Preliminary Only |