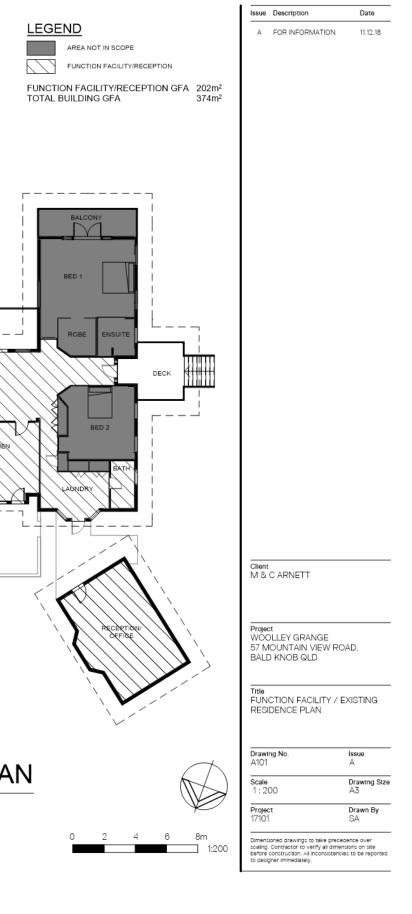

## 248m<sup>2</sup>

| Issue         | Description    | Date                                 |
|---------------|----------------|--------------------------------------|
| А             | FOR INFORMATIC |                                      |
| в             | FOR INFORMTAT  |                                      |
| C<br>D        | FOR INFORMATIC |                                      |
| U             | FOR INFORMATIC | 17.10.2010                           |
|               |                |                                      |
|               |                |                                      |
|               |                |                                      |
|               |                |                                      |
|               |                |                                      |
|               |                |                                      |
|               |                |                                      |
|               |                |                                      |
|               |                |                                      |
|               |                |                                      |
|               |                |                                      |
|               |                |                                      |
|               |                |                                      |
|               |                |                                      |
|               |                |                                      |
|               |                |                                      |
|               |                |                                      |
|               |                |                                      |
|               |                |                                      |
|               |                |                                      |
|               |                |                                      |
|               |                |                                      |
| Client        |                |                                      |
|               | C ARNETT       |                                      |
|               |                |                                      |
| Projec        | t              |                                      |
| CHA           |                | / ROAD                               |
|               | KNOB QLD       |                                      |
| Title         |                |                                      |
|               | PLAN           |                                      |
|               |                |                                      |
| Drawl<br>A001 | ng No.         | Issue<br>D                           |
| 1001          |                | Describer C:                         |
| Scale<br>1:50 | 00             | Drawing Size<br>A3                   |
| Scale         | :t             | Drawing Size<br>A3<br>Drawn By<br>SA |