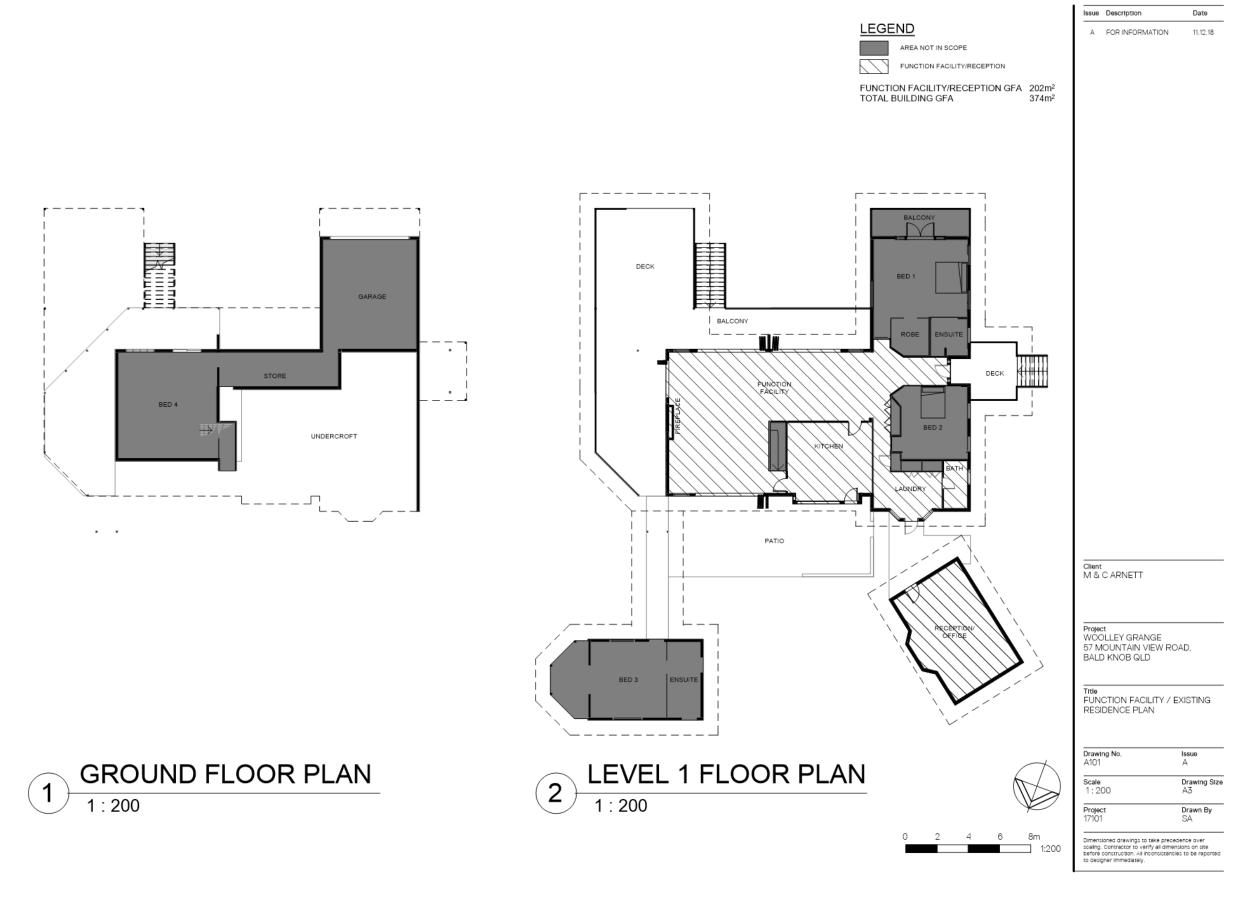

## 248m<sup>2</sup>

| Issue         | Description    | Date                                 |
|---------------|----------------|--------------------------------------|
| А             | FOR INFORMATIC |                                      |
| в             | FOR INFORMTAT  |                                      |
| C<br>D        | FOR INFORMATIC |                                      |
| U             | FOR INFORMATIC | 17.10.2010                           |
|               |                |                                      |
|               |                |                                      |
|               |                |                                      |
|               |                |                                      |
|               |                |                                      |
|               |                |                                      |
|               |                |                                      |
|               |                |                                      |
|               |                |                                      |
|               |                |                                      |
|               |                |                                      |
|               |                |                                      |
|               |                |                                      |
|               |                |                                      |
|               |                |                                      |
|               |                |                                      |
|               |                |                                      |
|               |                |                                      |
|               |                |                                      |
|               |                |                                      |
|               |                |                                      |
|               |                |                                      |
| Client        |                |                                      |
|               | C ARNETT       |                                      |
|               |                |                                      |
| Projec        | t              |                                      |
| CHA           |                | / ROAD                               |
|               | KNOB QLD       |                                      |
| Title         |                |                                      |
|               | PLAN           |                                      |
|               |                |                                      |
| Drawl<br>A001 | ng No.         | Issue<br>D                           |
| 1001          |                | Describer C:                         |
| Scale<br>1:50 | 00             | Drawing Size<br>A3                   |
| Scale         | :t             | Drawing Size<br>A3<br>Drawn By<br>SA |