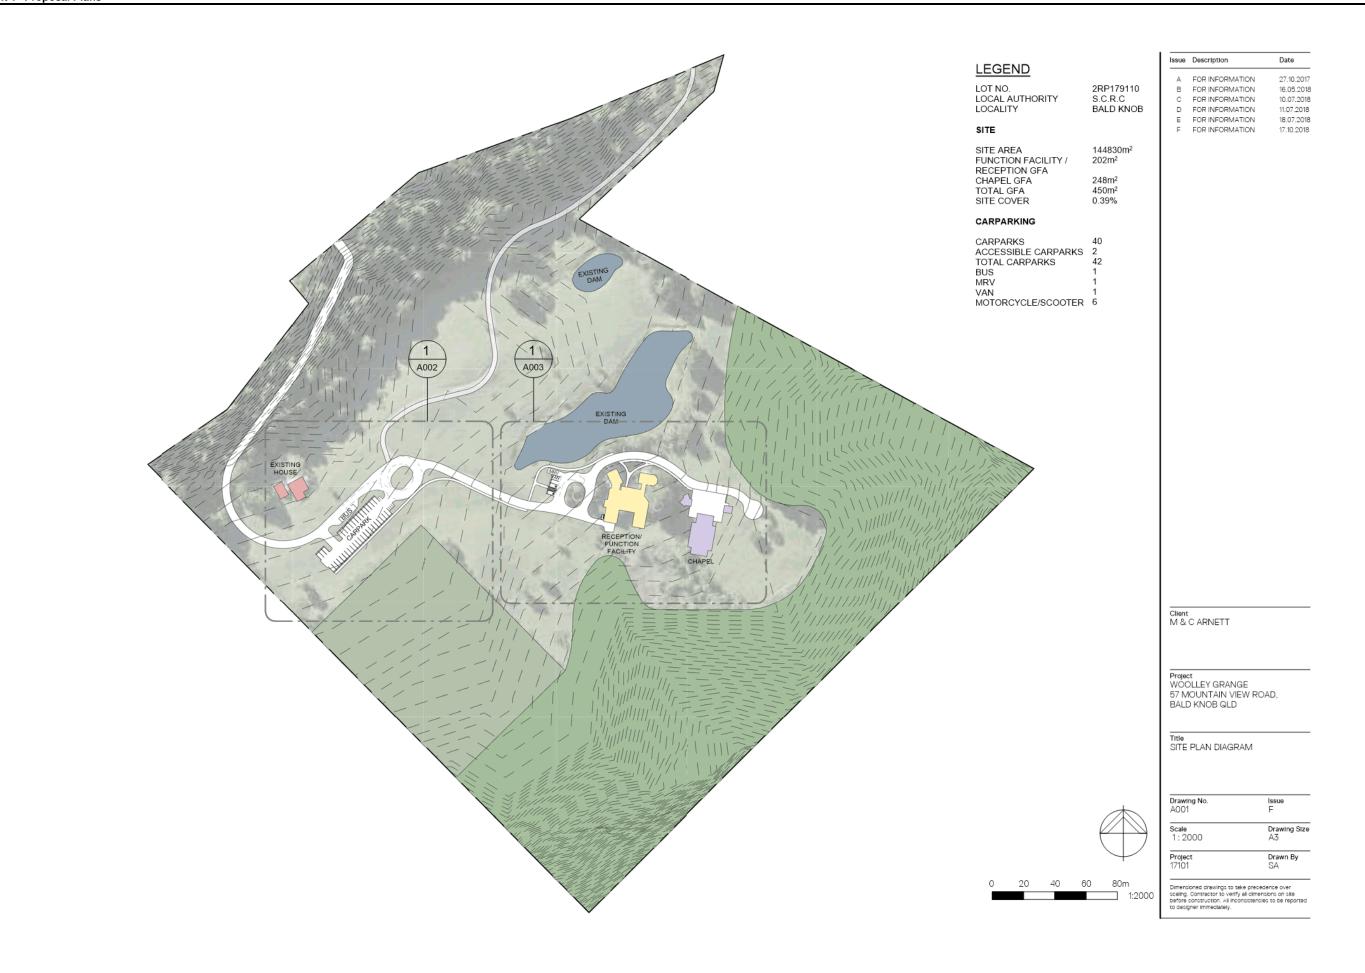

## PROPERTY INFORMATION

| LOT NO.          | 2RP  |
|------------------|------|
| LOCAL GOVERNMENT | S.C. |
| LOCALITY         | BAL  |
|                  |      |

| VIEWS |  |
|-------|--|
|       |  |
|       |  |
|       |  |
|       |  |
|       |  |
|       |  |
|       |  |
|       |  |
| TION  |  |
| TION  |  |
| TIONS |  |
| NO    |  |
| 5 &   |  |
|       |  |
|       |  |
|       |  |
|       |  |