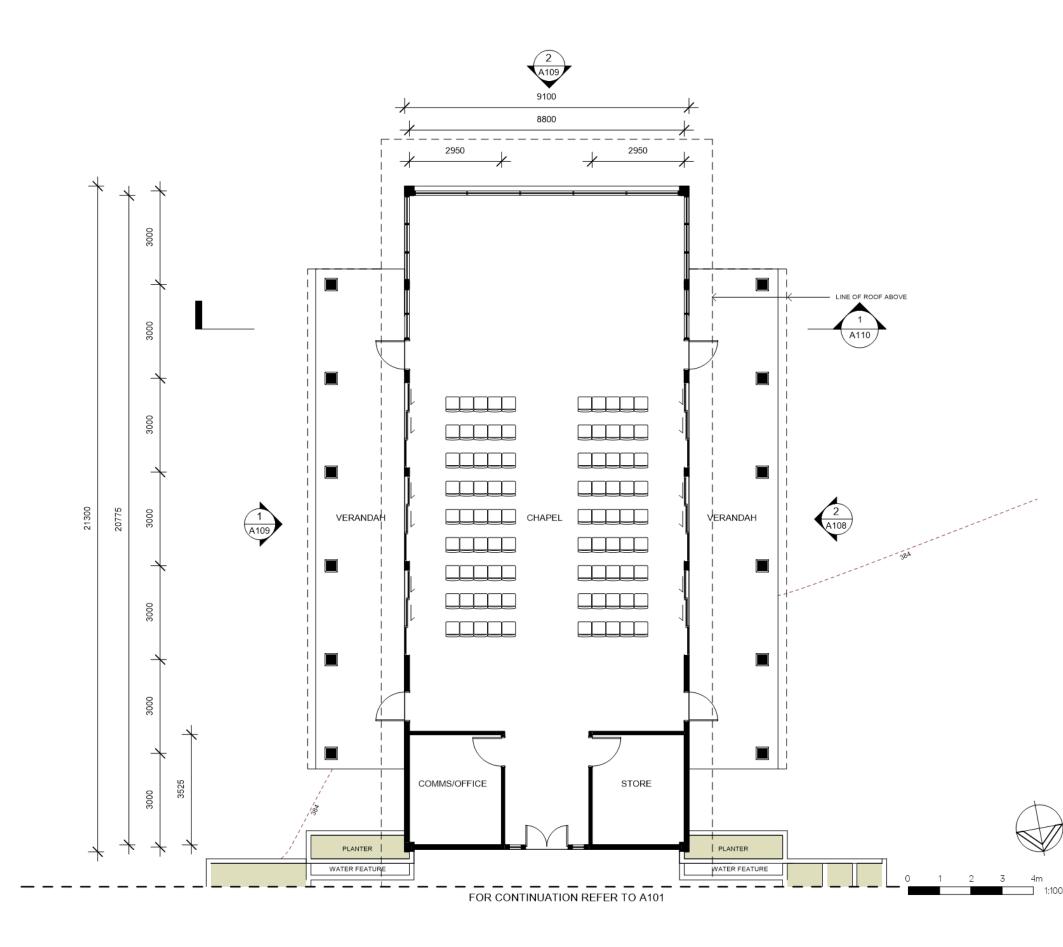

Issue Description Date 03.04.2018 FOR INFORMATION Α FOR INFORMTATION 18.05.2018 в D FOR INFORMATION 17.10.2018 Client M & C ARNETT Project CHAPEL 57 MOUNTAIN VIEW ROAD BALD KNOB QLD Title GROUND FLOOR PLAN Drawing No A100 Issue D Scale 1 : 100 Drawing Size A3 Project 18102 Drawn By SA Dimensioned drawings to take precedence over scaling. Contractor to verify all dimensions on site before construction. All inconsistencies to be reported to designer immediately.