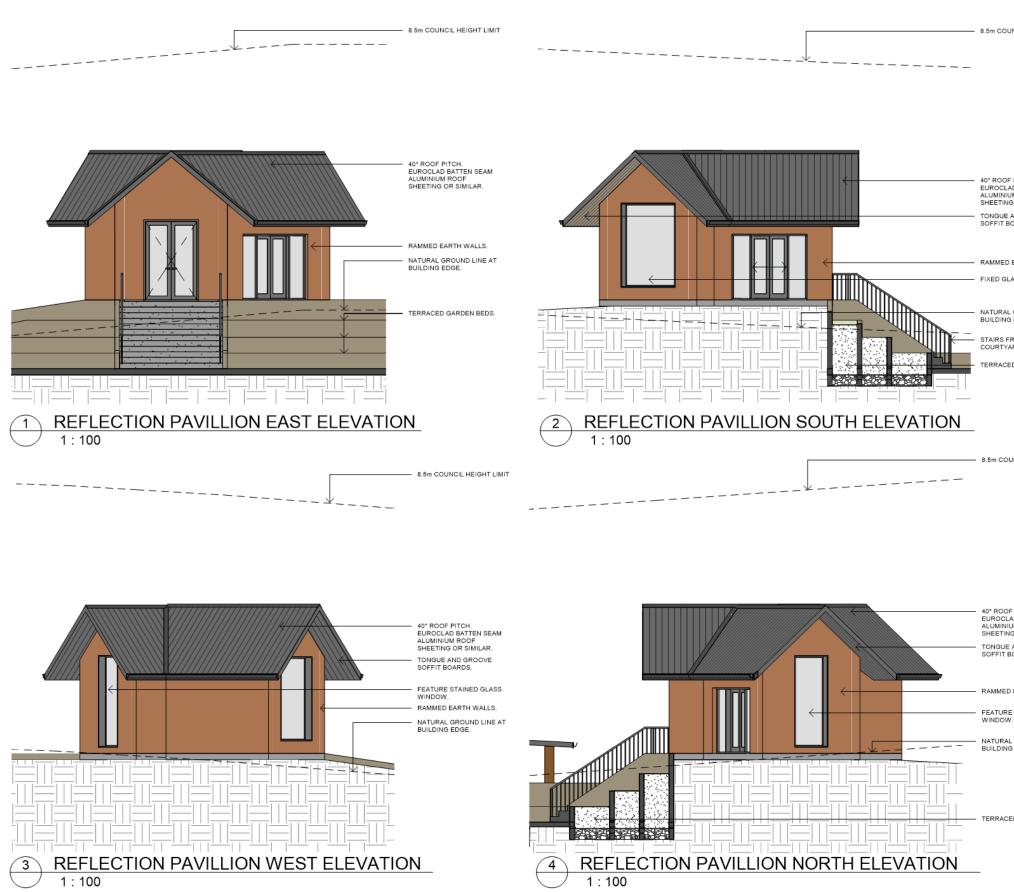

| UNCIL HEIGHT LIMIT                        | Issue                        | Description                                                                                | Date                                                     |
|-------------------------------------------|------------------------------|--------------------------------------------------------------------------------------------|----------------------------------------------------------|
|                                           | D                            | FOR INFORMATION                                                                            | 17.10.2018                                               |
|                                           |                              |                                                                                            |                                                          |
|                                           |                              |                                                                                            |                                                          |
|                                           |                              |                                                                                            |                                                          |
|                                           |                              |                                                                                            |                                                          |
|                                           |                              |                                                                                            |                                                          |
|                                           |                              |                                                                                            |                                                          |
| DF PITCH.<br>LAD BATTEN SEAM<br>IIUM ROOF |                              |                                                                                            |                                                          |
| NG OR SIMILAR.<br>E AND GROOVE            |                              |                                                                                            |                                                          |
| BOARDS.                                   |                              |                                                                                            |                                                          |
| D EARTH WALLS.                            |                              |                                                                                            |                                                          |
| BLAZED WINDOW.                            |                              |                                                                                            |                                                          |
|                                           |                              |                                                                                            |                                                          |
| AL GROUND LINE AT<br>NG EDGE.             |                              |                                                                                            |                                                          |
| FROM CHAPEL<br>YARD.                      |                              |                                                                                            |                                                          |
| CED GARDEN BEDS.                          |                              |                                                                                            |                                                          |
|                                           |                              |                                                                                            |                                                          |
|                                           |                              |                                                                                            |                                                          |
|                                           |                              |                                                                                            |                                                          |
| OUNCIL HEIGHT LIMIT                       |                              |                                                                                            |                                                          |
|                                           |                              |                                                                                            |                                                          |
|                                           |                              |                                                                                            |                                                          |
|                                           |                              |                                                                                            |                                                          |
|                                           |                              |                                                                                            |                                                          |
|                                           |                              |                                                                                            |                                                          |
|                                           | Client                       |                                                                                            |                                                          |
| OF PITCH.                                 | IVI ÖL                       | C ARNETT                                                                                   |                                                          |
| NUM ROOF                                  |                              |                                                                                            |                                                          |
| IE AND GROOVE<br>BOARDS.                  | Projec<br>CHA                |                                                                                            |                                                          |
| DOANDO.                                   | 57 M                         | OUNTAIN VIEW F                                                                             | ROAD                                                     |
| D EARTH WALLS.                            | 27 122                       |                                                                                            |                                                          |
| RE STAINED GLASS                          | Title<br>REFL                | ECTION PAVILLI                                                                             | Л                                                        |
|                                           |                              | ATIONS                                                                                     |                                                          |
| AL GROUND LINE AT<br>NG EDGE.             |                              |                                                                                            |                                                          |
|                                           | Drawl<br>A120                |                                                                                            | Issue<br>D                                               |
|                                           | Scale                        | 0                                                                                          | Drawing Size<br>A3                                       |
| CED GARDEN BEDS.                          | 1 : 10<br><br>Projec         |                                                                                            | Drawn By                                                 |
|                                           | 18102                        |                                                                                            | SA SA                                                    |
|                                           | Dimens<br>scaling.<br>before | loned drawings to take pre<br>Contractor to verify all din<br>construction. All inconsiste | cedence over<br>tensions on site<br>noies to be reported |
|                                           | to decig                     | ner immediately.                                                                           |                                                          |