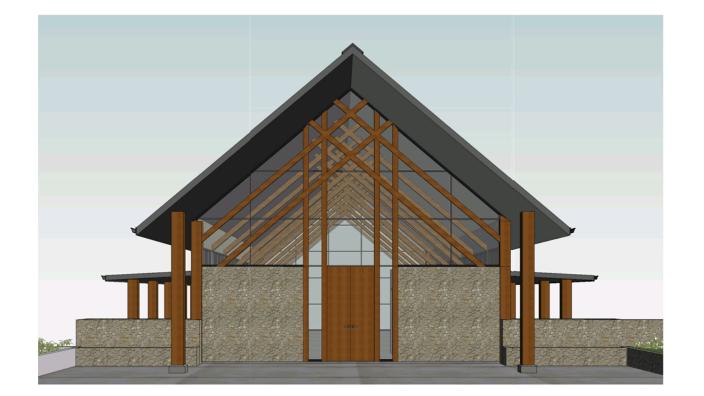

Issue Description

Α

FOR INFORMATION

B FOR INFORMATION D FOR INFORMATION Date

03.04.2018

18.05.2018 17.10.2018

RP179110 C.R.C ALD KNOB

Client M & C ARNETT Project CHAPEL 57 MOUNTAIN VIEW ROAD BALD KNOB QLD Title DRAWING LIST & PERSPECTIVE VIEWS Drawing No A000 Issue D Scale N/A Drawing Size A3