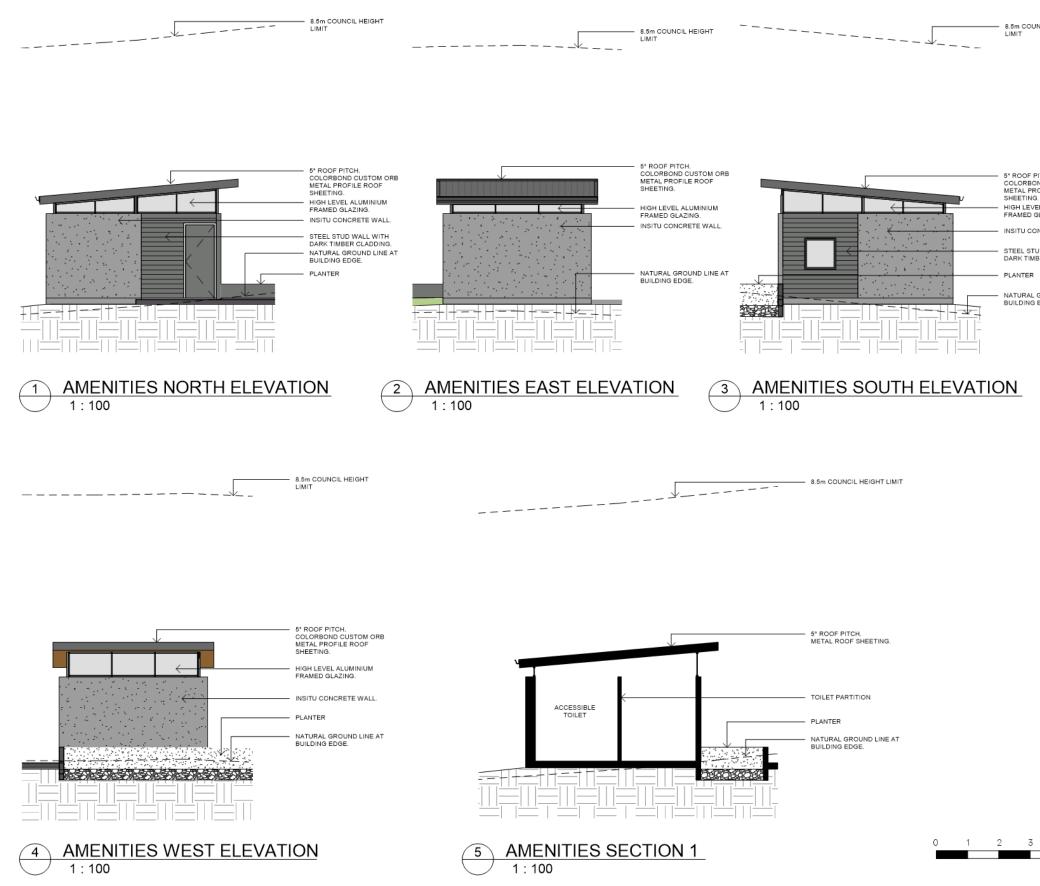

0 1 2 3 4m 1:100

|                                     | Issue         | Description                                                                                | Date                              |
|-------------------------------------|---------------|--------------------------------------------------------------------------------------------|-----------------------------------|
| UNCIL HEIGHT                        | D             | FOR INFORMATION                                                                            | N 17.10.2018                      |
|                                     |               |                                                                                            |                                   |
|                                     |               |                                                                                            |                                   |
|                                     |               |                                                                                            |                                   |
|                                     |               |                                                                                            |                                   |
|                                     |               |                                                                                            |                                   |
|                                     |               |                                                                                            |                                   |
| PITCH.                              |               |                                                                                            |                                   |
| OND CUSTOM ORB<br>ROFILE ROOF<br>G. |               |                                                                                            |                                   |
| /EL ALUMINIUM<br>GLAZING.           |               |                                                                                            |                                   |
| ONCRETE WALL.                       |               |                                                                                            |                                   |
| TUD WALL WITH<br>IBER CLADDING.     |               |                                                                                            |                                   |
| E CLADDING.                         |               |                                                                                            |                                   |
| . GROUND LINE AT                    |               |                                                                                            |                                   |
| EDGE.                               |               |                                                                                            |                                   |
|                                     |               |                                                                                            |                                   |
|                                     |               |                                                                                            |                                   |
|                                     |               |                                                                                            |                                   |
|                                     |               |                                                                                            |                                   |
|                                     |               |                                                                                            |                                   |
|                                     |               |                                                                                            |                                   |
|                                     |               |                                                                                            |                                   |
|                                     |               |                                                                                            |                                   |
|                                     |               |                                                                                            |                                   |
|                                     |               |                                                                                            |                                   |
|                                     |               |                                                                                            |                                   |
|                                     |               |                                                                                            |                                   |
|                                     |               |                                                                                            |                                   |
|                                     | Client<br>M & | t<br>C ARNETT                                                                              |                                   |
|                                     |               |                                                                                            |                                   |
|                                     |               |                                                                                            |                                   |
|                                     | Proje<br>CHA  | ct<br>PEL                                                                                  |                                   |
|                                     | 57 N          | IOUNTAIN VIEW I<br>D KNOB QLD                                                              | ROAD                              |
|                                     |               |                                                                                            |                                   |
|                                     | Title         |                                                                                            |                                   |
|                                     |               | ENITIES BLOCK E<br>TION                                                                    | LEVATIONS &                       |
|                                     |               |                                                                                            |                                   |
|                                     | Draw          | ing No.                                                                                    | Issue                             |
|                                     | A122          |                                                                                            | D                                 |
|                                     | Scale<br>1:1  |                                                                                            | Drawing Size<br>A3                |
|                                     | Proje         | ct                                                                                         | Drawn By                          |
|                                     | 1810          |                                                                                            | SA                                |
| 4m<br>1:100                         | Dimens        | sioned drawings to take pr<br>. Contractor to verify all di<br>construction. All inconsist | ecedence over<br>mensions on site |
|                                     | to desi       | igner immediately.                                                                         | encies to be reported             |
|                                     |               |                                                                                            |                                   |