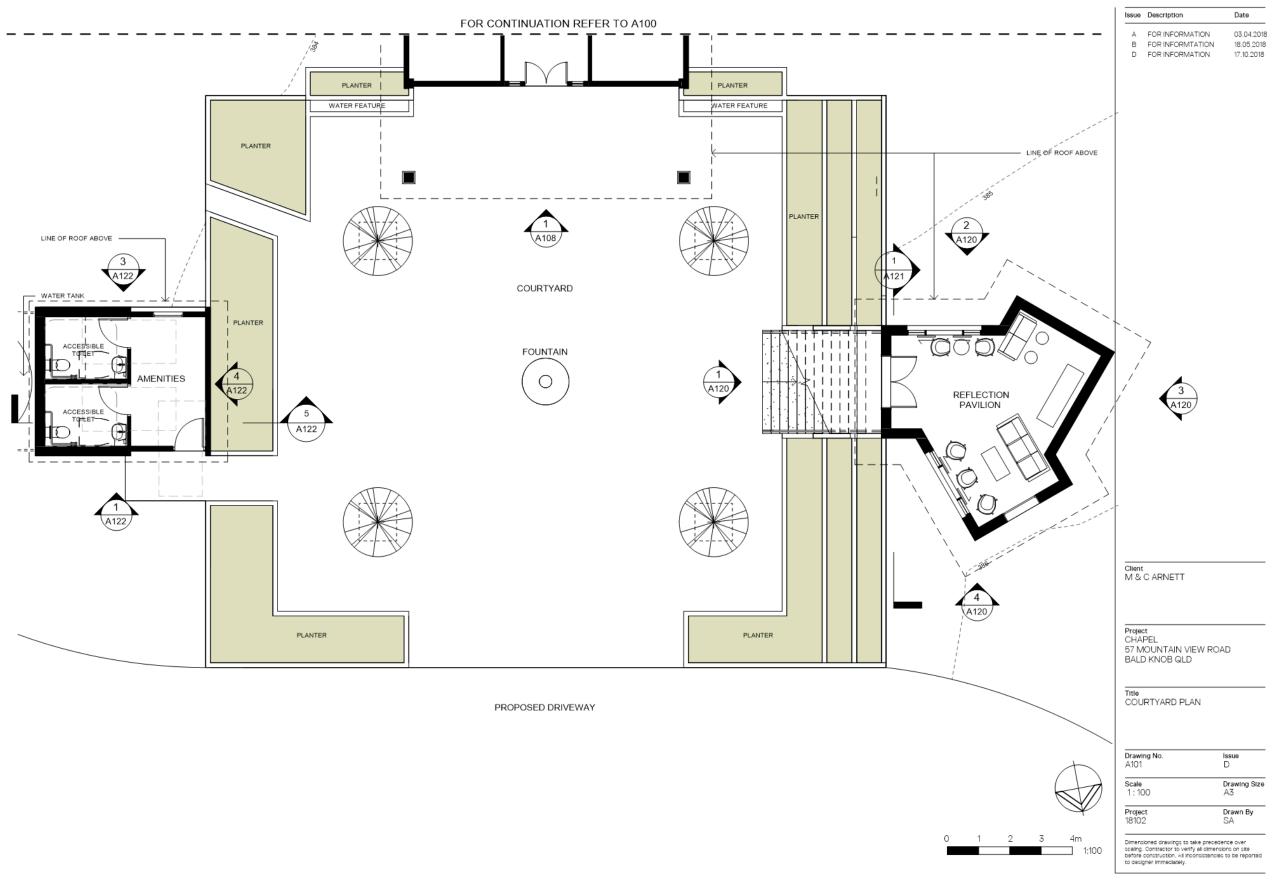

Issue Description Date 03.04.2018 FOR INFORMATION Α FOR INFORMTATION 18.05.2018 в D FOR INFORMATION 17.10.2018 Client M & C ARNETT Project CHAPEL 57 MOUNTAIN VIEW ROAD BALD KNOB QLD Title GROUND FLOOR PLAN Drawing No A100 Issue D Scale 1 : 100 Drawing Size A3 Project 18102 Drawn By SA Dimensioned drawings to take precedence over scaling. Contractor to verify all dimensions on site before construction. All inconsistencies to be reported to designer immediately.