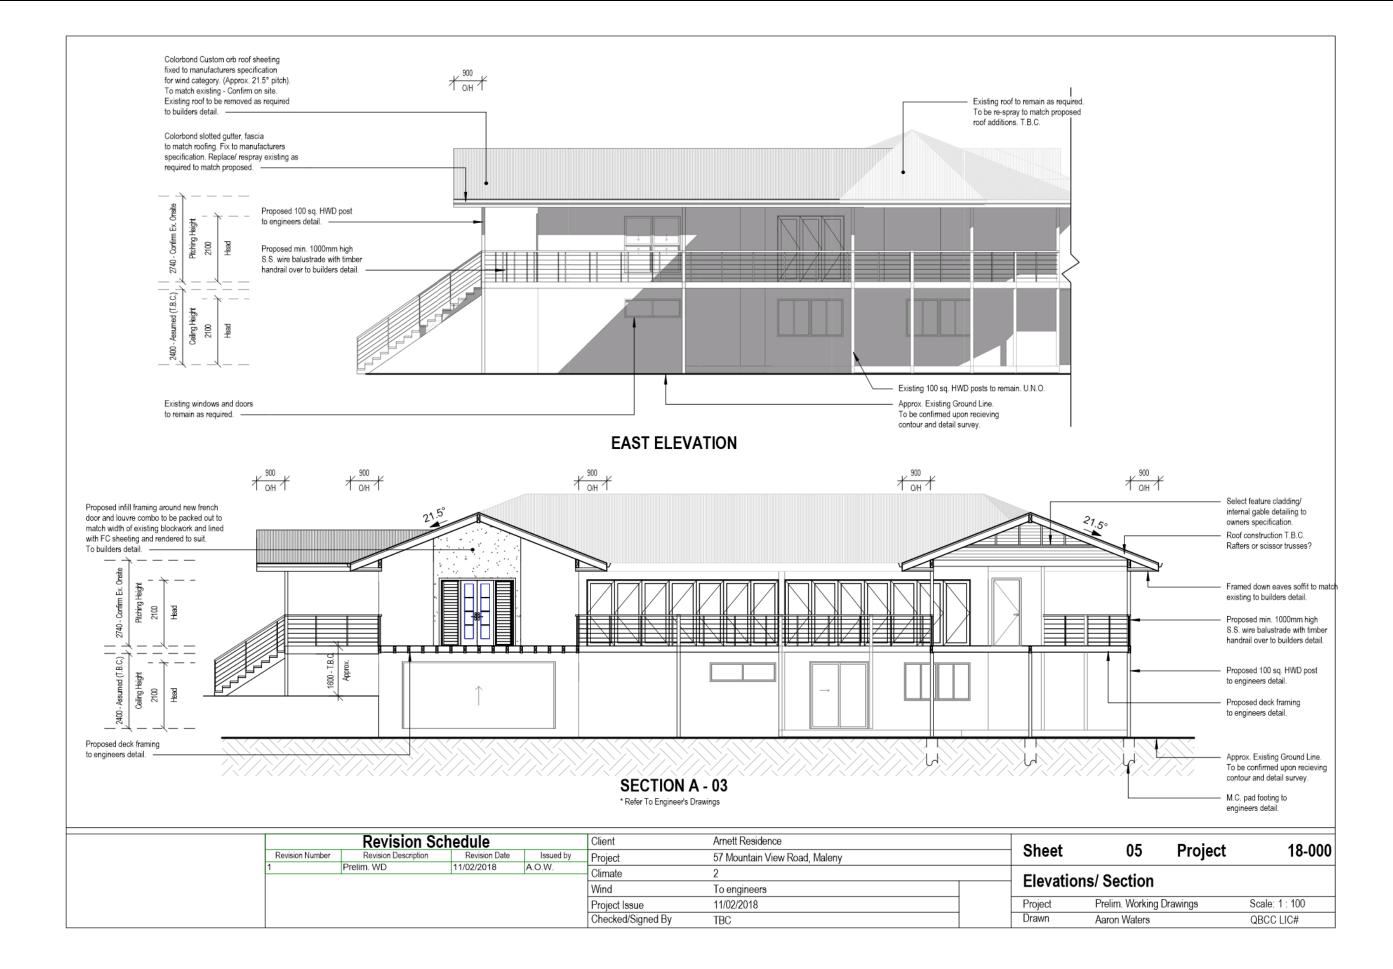

|                                                     |
|         | Working Drawings                                                                                                                                               |                                                                                                | le: 1 : 100                                         |
| Aaron V | valers                                                                                                                                                         | QBC                                                                                            | CC LIC#                                             |