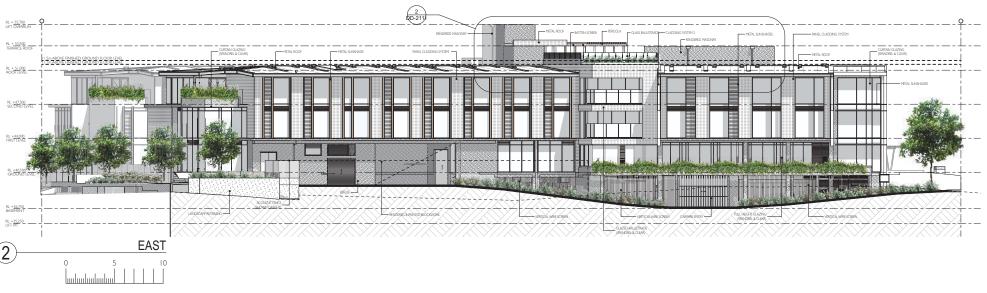

DESIGN DEVELOPMENT
PROJECT NO. 141004

TriCare Little Mountain

86 Old Caloundra Road, Little Mountain QLD 4551

DRAWN: IM CHECKED: IM APPROVED: JD

Roof Plan (overall)

1:400 @ A3

DATE D

SUNSHINE COAST REGIONAL COUNCIL

## **APPROVED**

06 July 2018

MCU15/0129.03

PRELIMINARY

1:400 @ A3

DECKE RICHARDS ARCHITECTS
PO BOX 507, FORTITUDE VALLEY 4006
T-07 3832 8700
EICKE RICHARDS
EICKE

DESIGN DEVELOPMENT
PROJECT NO. 141004

TriCare Little Mountain

86 Old Caloundra Road, Little Mountain QLD 4551

DRAWN: IM CHECKED: IM APPROVED: JD

DATE DWG NO. 13/7/18 DD-1017

PRELIMINARY

DESIGN DEVELOPMENT
PROJECT NO. 141004

TriCare Little Mountain

86 Old Caloundra Road, Little Mountain QLD 4551