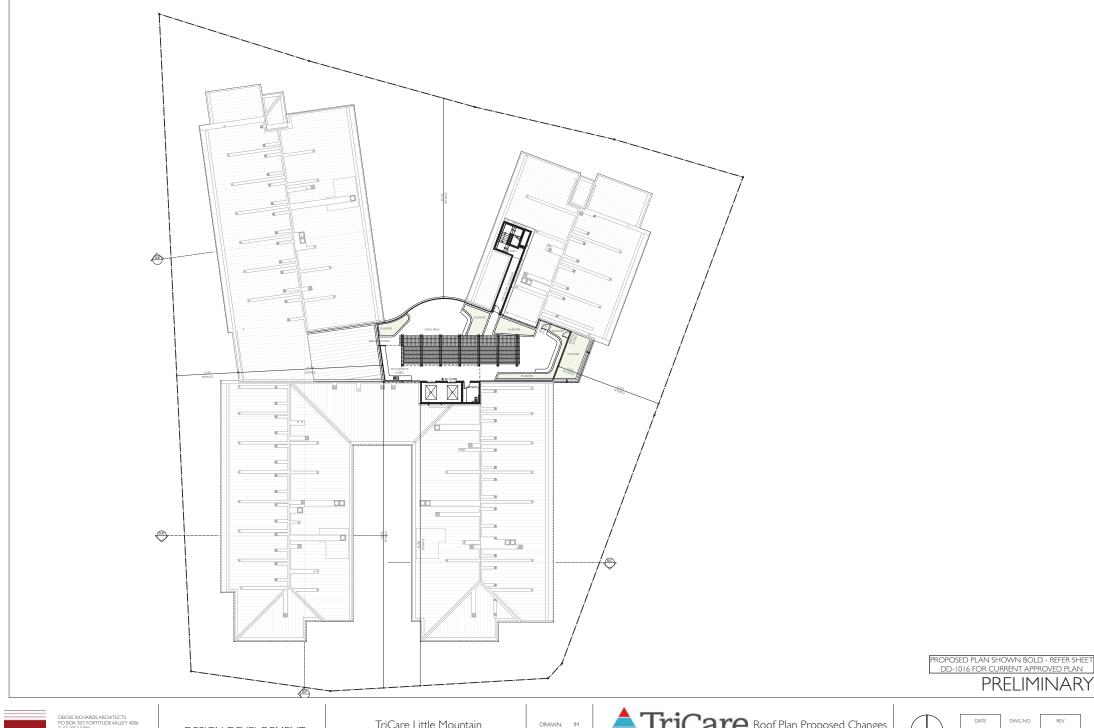

86 Old Caloundra Road, Little Mountain QLD 4551

DRAWN: IM CHECKED: IM APPROVED: JD

DATE DWG NO. 13/7/18 DD-1017

PRELIMINARY

DESIGN DEVELOPMENT
PROJECT NO. 141004

TriCare Little Mountain

86 Old Caloundra Road, Little Mountain QLD 4551

DESIGN DEVELOPMENT

PROJECT NO. 141004

ROOF TERRACE NORTH

ROOF TERRACE EAST

DESIGN DEVELOPMENT

PROJECT NO. 141004

PRELIMINARY

TriCare Little Mountain

86 Old Caloundra Road, Little Mountain QLD 4551