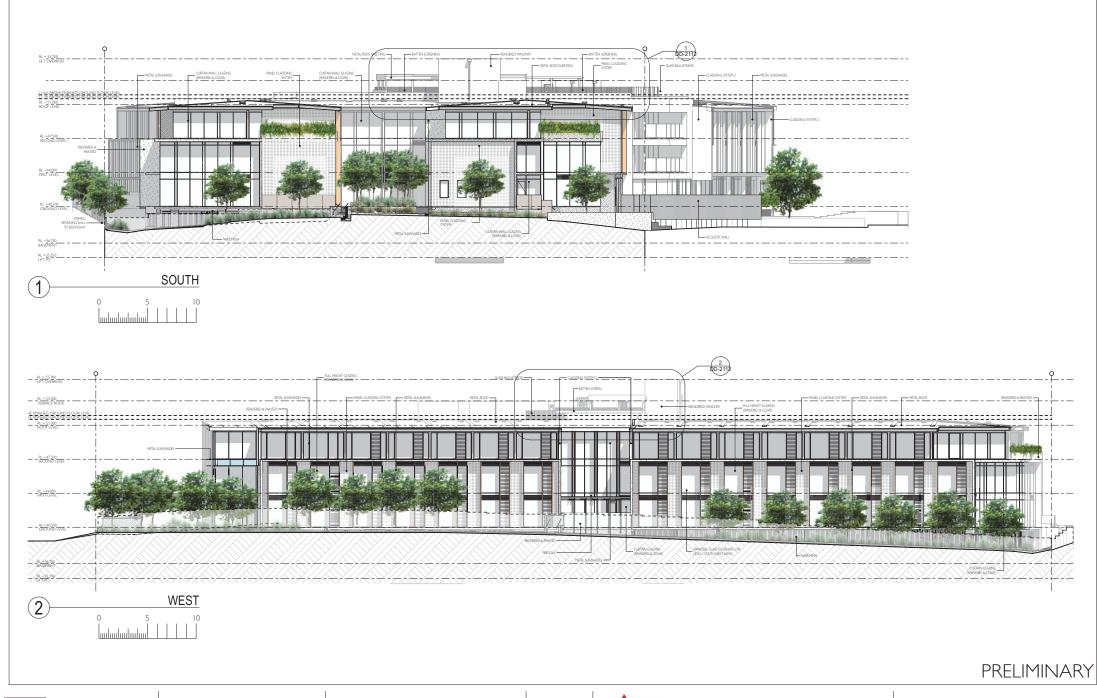

DESIGN DEVELOPMENT
PROJECT NO. 141004

TriCare Little Mountain

86 Old Caloundra Road, Little Mountain QLD 4551

DRAWN: IM CHECKED: IM APPROVED: JD

Roof Plan (overall)

1:400 @ A3

DATE D

SUNSHINE COAST REGIONAL COUNCIL

## **APPROVED**

06 July 2018

MCU15/0129.03

PRELIMINARY

1:400 @ A3

DECKE RICHARDS ARCHITECTS
PO BOX 507, FORTITUDE VALLEY 4006
T-07 3832 8700
EICKE RICHARDS
EICKE

DESIGN DEVELOPMENT
PROJECT NO. 141004

TriCare Little Mountain

86 Old Caloundra Road, Little Mountain QLD 4551

DRAWN: IM CHECKED: IM APPROVED: JD

DATE DWG NO. 13/7/18 DD-1017

PRELIMINARY

DESIGN DEVELOPMENT
PROJECT NO. 141004

TriCare Little Mountain

86 Old Caloundra Road, Little Mountain QLD 4551