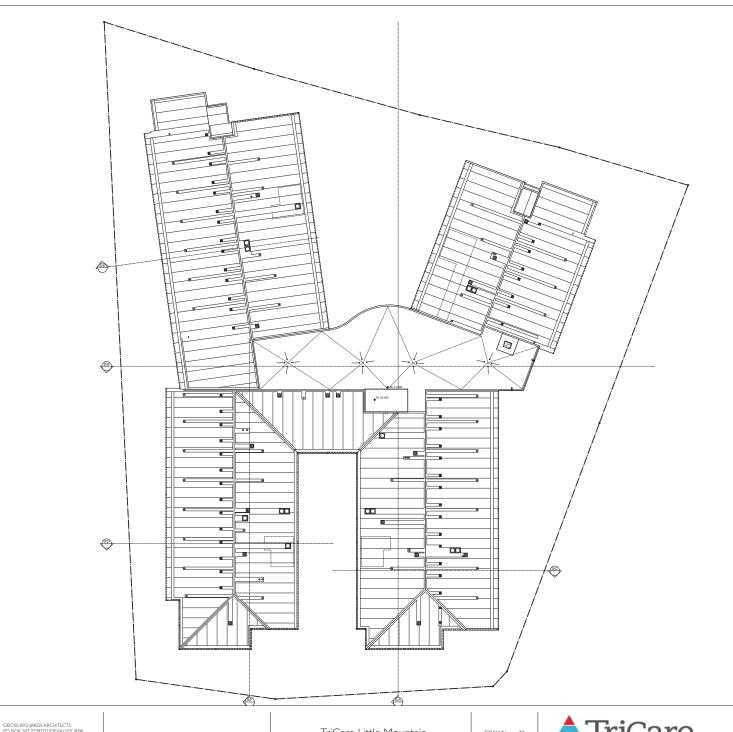

## **APPROVED**

06 July 2018

MCU15/0129.03

PRELIMINARY

1:400 @ A3

DECKE RICHARDS ARCHITECTS
PO BOX 507, FORTITUDE VALLEY 4006
T-07 3832 8700
EICKE RICHARDS
EICKE

DESIGN DEVELOPMENT
PROJECT NO. 141004

TriCare Little Mountain

86 Old Caloundra Road, Little Mountain QLD 4551

DRAWN: IM CHECKED: IM APPROVED: JD

DATE DWG NO. 13/7/18 DD-1017

PRELIMINARY

DESIGN DEVELOPMENT
PROJECT NO. 141004

TriCare Little Mountain

86 Old Caloundra Road, Little Mountain QLD 4551