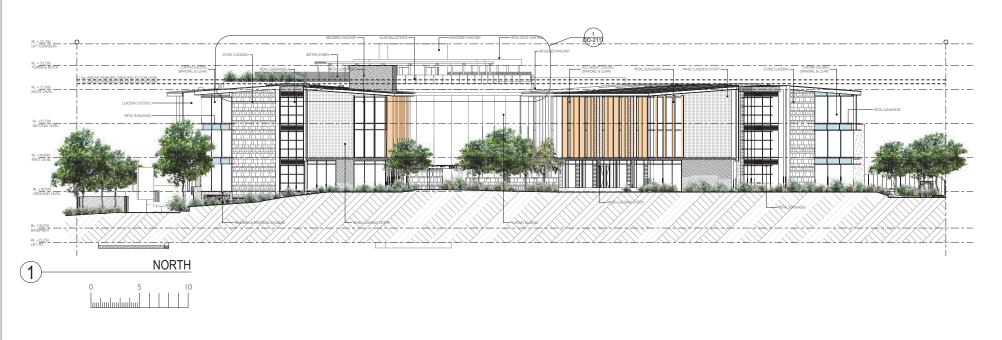

## ROOF TERRACE SOUTH

**ROOF TERRACE WEST** 

PRELIMINARY

TriCare Little Mountain

DESIGN DEVELOPMENT PROJECT NO. 141004 86 Old Caloundra Road, Little Mountain QLD 4551

Section A 1:300

PRELIMINARY

DEICKE RICHARDS ARCHITECTS
PO BOX 507, FORTITUDE VALLEY 4006
T.07 3852 8701
F.07 3852 8701
EMALBOX(@DEICKERICHARDS.COMAU
W:WWW.DEICKERICHARDS.COMAU

DESIGN DEVELOPMENT
PROJECT NO. 141004

TriCare Little Mountain

PRELIMINARY

DEICKE RICHARDS ARCHITECTS
PO BOX 507, FORTITUDE VALLEY 4006
T: 07 3852 8700
F: 07 3852 8701
E: MAILBOXIGODEICKERICHARDS.COM.AU
W:WWW.DEICKERICHARDS.COM.AU

1:300

DESIGN DEVELOPMENT PROJECT NO. 141004

OPMENT TriCare Little Mountain