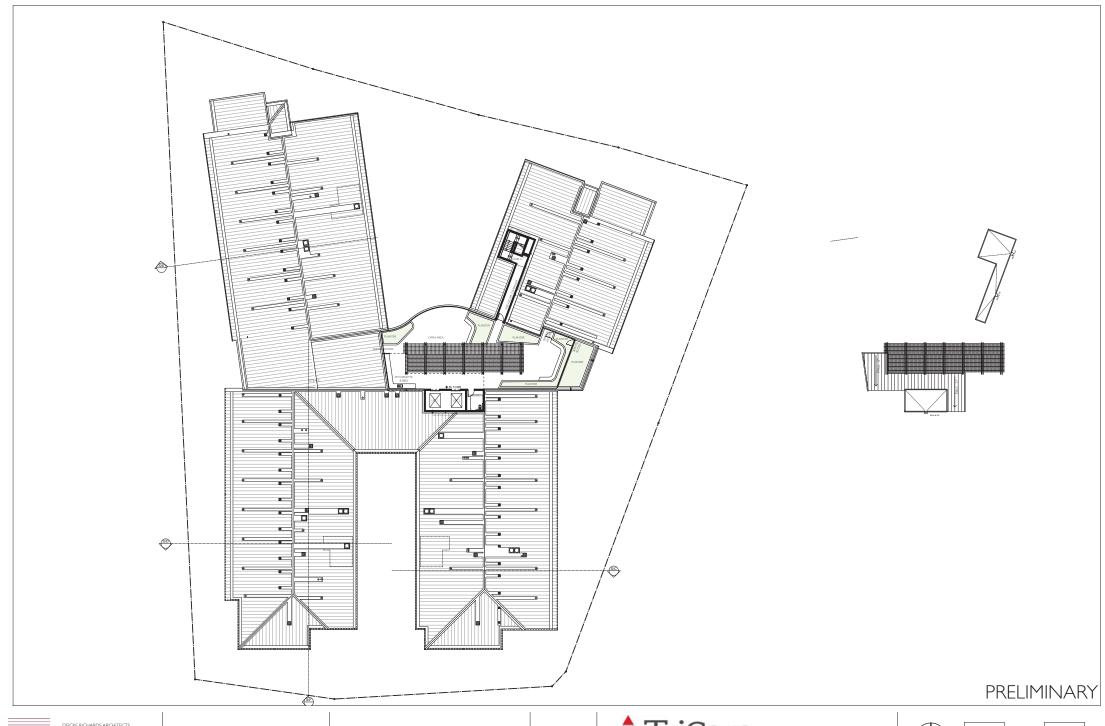

DESIGN DEVELOPMENT
PROJECT NO. 141004

TriCare Little Mountain

86 Old Caloundra Road, Little Mountain QLD 4551

DRAWN: IM CHECKED: IM APPROVED: JD

Roof Plan (overall)

1:400 @ A3

DATE D

SUNSHINE COAST REGIONAL COUNCIL

## **APPROVED**

06 July 2018

MCU15/0129.03

PRELIMINARY

1:400 @ A3

DECKE RICHARDS ARCHITECTS
PO BOX 507, FORTITUDE VALLEY 4006
T-07 3832 8700
EICKE RICHARDS
EICKE

DESIGN DEVELOPMENT
PROJECT NO. 141004

TriCare Little Mountain

86 Old Caloundra Road, Little Mountain QLD 4551

DRAWN: IM CHECKED: IM APPROVED: JD

DATE DWG NO. 13/7/18 DD-1017

PRELIMINARY

DESIGN DEVELOPMENT
PROJECT NO. 141004

TriCare Little Mountain

86 Old Caloundra Road, Little Mountain QLD 4551