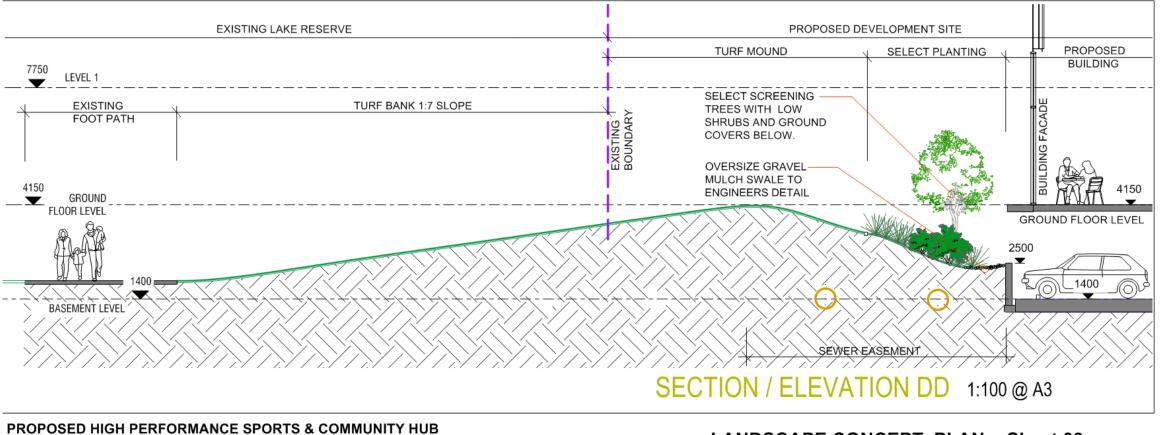

OM Agenda Page 227 of 389

AT CNR SPORTSMANS PARADE & MAIN DRIVE, BIRTINYA.

LANDSCAPE CONCEPT PLAN - Sheet 03

element design element design landscape architecture 'HIGH PERFORMANCE SPORTS & COMMUNITY HUB AT CNR SPORTSMANS PARADE SUNSHINE COAST COMMUNITY & SPORTS CLUB CONCEPT LANDSCAPE PLAN ED 15101 DA - 03 Scale 1: 100 @ A3