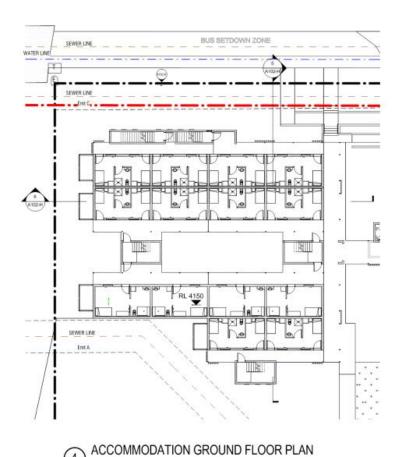

ACCOMMODATION LEVEL 1 FLOOR PLAN

3 ACCOMMODATION LEVEL 2 FLOOR PLAN SCALE 1: 200

■ SUNSHINE COAST COMMUNITY & SPORTING CLUB LIMITED
HIGH PERFORMANCE SPORTS AND COMMUNITY HUB - MAIN DRIVE BIRTINYA
ACCOMMODATION FLOOR PLANS