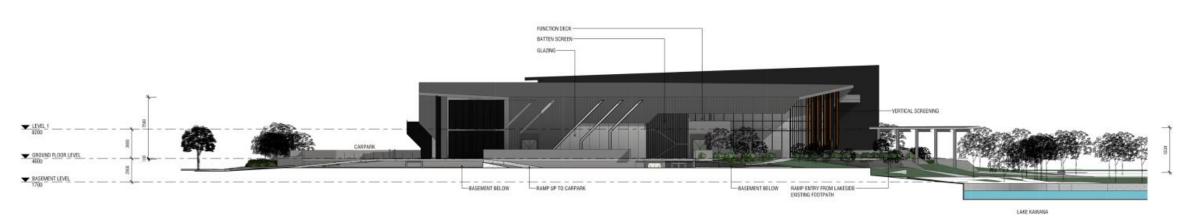

WEST ELEVATION
SCALE 1:200

■ SUNSHINE COAST COMMUNITY & SPORTING CLUB LIMITED HIGH PERFORMANCE SPORTS AND COMMUNITY HUB - MAIN DRIVE BIRTINYA ELEVATIONS - SHEET 2

These designs and plans are the copyright of Mode Design Corp. Ptv Ltd and cannot be reproduced without written permission