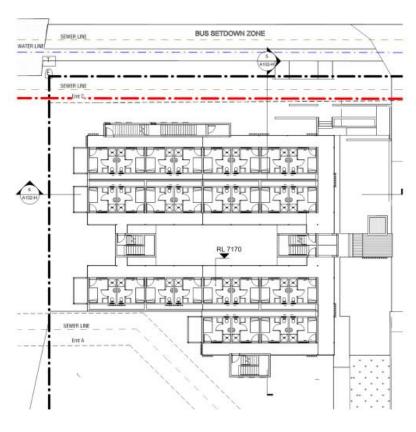

ACCOMMODATION LEVEL 1 FLOOR PLAN

3 ACCOMMODATION LEVEL 2 FLOOR PLAN SCALE 1: 200

■ SUNSHINE COAST COMMUNITY & SPORTING CLUB LIMITED
HIGH PERFORMANCE SPORTS AND COMMUNITY HUB - MAIN DRIVE BIRTINYA
ACCOMMODATION FLOOR PLANS