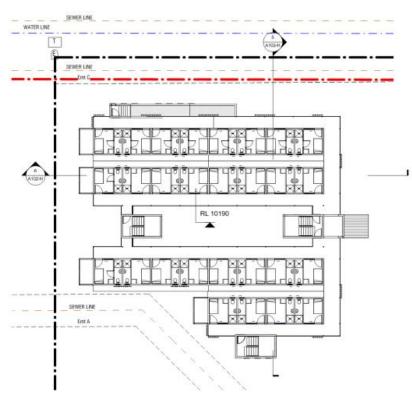

ACCOMMODATION LEVEL 1 FLOOR PLAN

3 ACCOMMODATION LEVEL 2 FLOOR PLAN SCALE 1: 200

■ SUNSHINE COAST COMMUNITY & SPORTING CLUB LIMITED
HIGH PERFORMANCE SPORTS AND COMMUNITY HUB - MAIN DRIVE BIRTINYA
ACCOMMODATION FLOOR PLANS