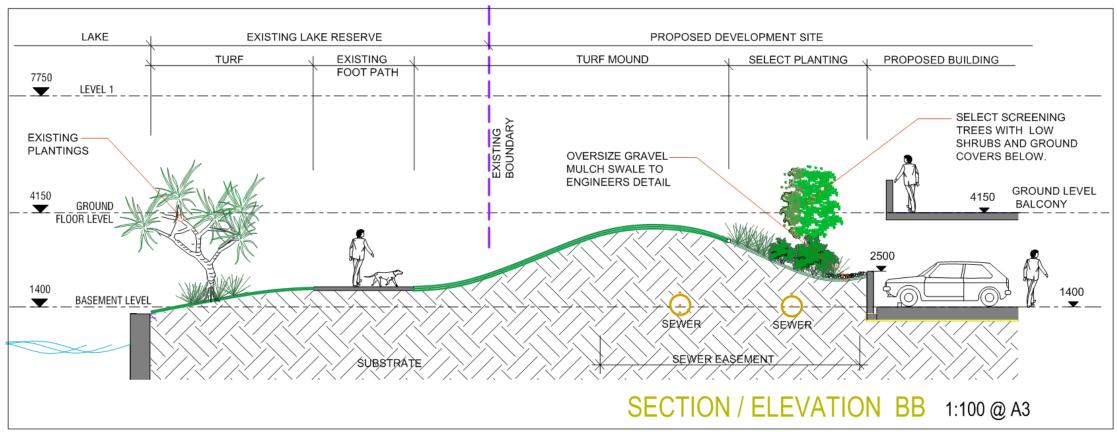

Sunshine Coast Regional Council

OM Agenda Page 226 of 389

PROPOSED HIGH PERFORMANCE SPORTS & COMMUNITY HUB AT CNR SPORTSMANS PARADE & MAIN DRIVE, BIRTINYA.

LANDSCAPE CONCEPT PLAN - Sheet 02

Sunshine Coast Regional Council