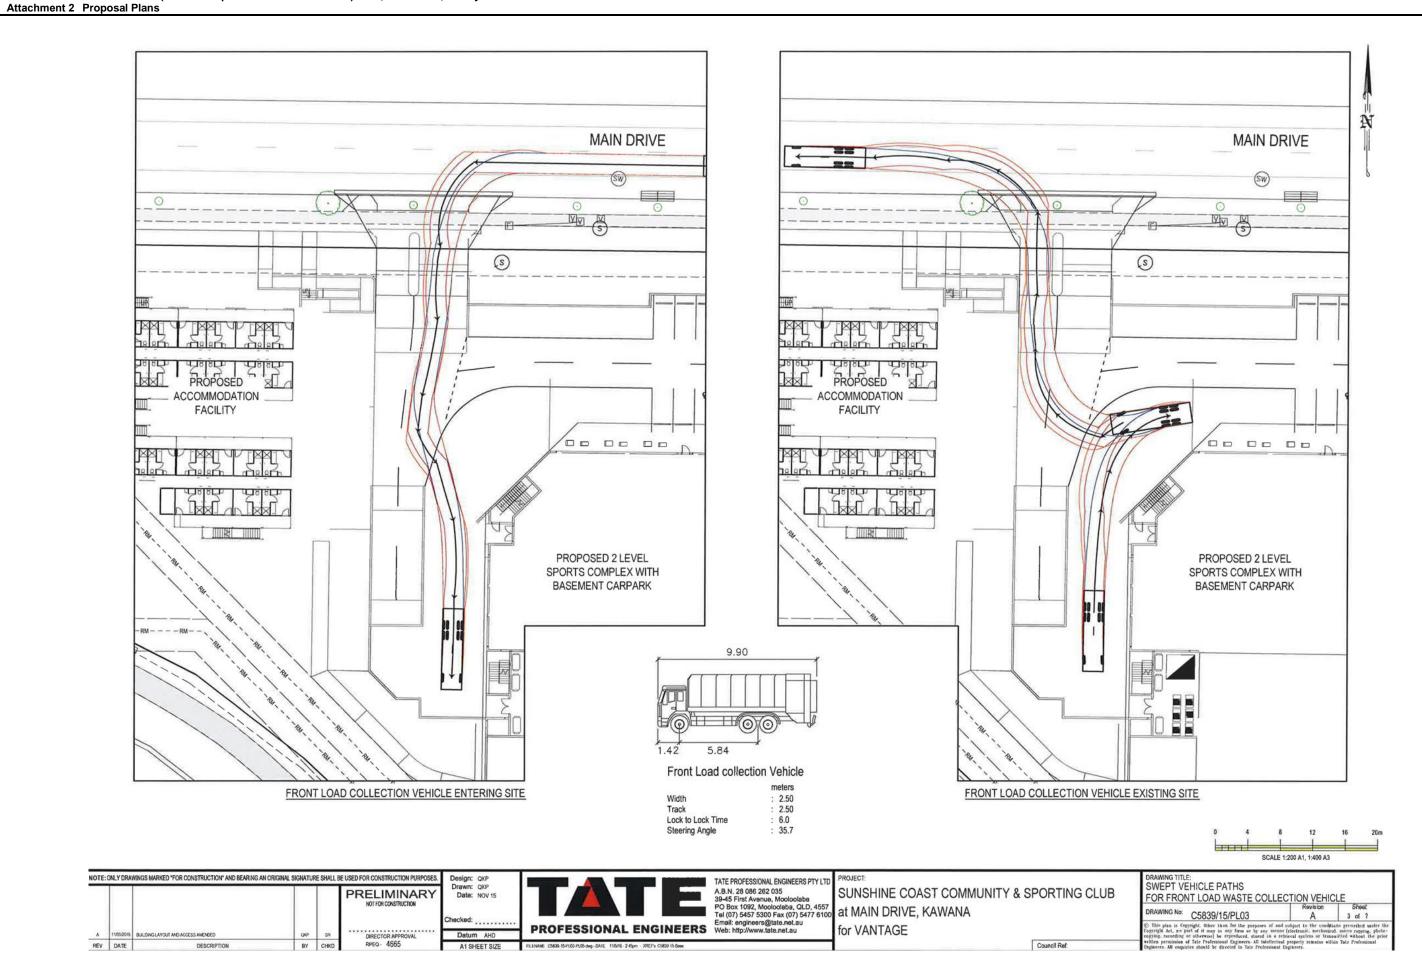

PASSENGER-CAR

SCALE 1:200 A1, 1:400 A3

| OTE: ONLY DRAWINGS MARKED "FOR CONSTRUCTION" AND BEARING AN ORIGINAL SIGNATURE SHALL BE USED FOR CONSTRUCTION PURPOSES. |            |                                                                                      |            |           |                                     |                            |
|-------------------------------------------------------------------------------------------------------------------------|------------|--------------------------------------------------------------------------------------|------------|-----------|-------------------------------------|----------------------------|
|                                                                                                                         |            |                                                                                      |            |           | PRELIMINARY<br>NOT FOR CONSTRUCTION | Drawn: QKP<br>Date: NOV 15 |
|                                                                                                                         | 1742501    |                                                                                      |            |           |                                     | Checked:                   |
| A<br>B                                                                                                                  | 15/11/0015 | BUILDING LAYOUT AND ACCESS AMENDED<br>VEHICLE MOVEMENT SHOWN TURNING RIGHT FROM SITE | QKP<br>QKP | SR<br>OVP | DIRECTOR APPROVAL                   | Datum AHD                  |
| REV                                                                                                                     | DATE       | DESCRIPTION                                                                          | BY         | CHKD      | RPEQ - 4665                         | A1 SHEET SIZE              |

| n: QKP     |                                                                               |
|------------|-------------------------------------------------------------------------------|
| n: QKP     |                                                                               |
| e: NOV 15  |                                                                               |
| d:         | PROFESSIONAL ENGINEERS                                                        |
| lum AHD    | PROFESSIONAL ENGINEERS                                                        |
| SHEET SIZE | FILENAME C5839 15 PL03 PL05 dwg - DATE 115/15 - 2 44pm - XREP's C5839-15-Base |

Width : 1.94 Track : 1.84 Lock to Lock Time : 6.0

: 33.6

Steering Angle

TATE PROFESSIONAL ENGINEERS PTY LTD
A.B.N. 28 086 262 035
39-45 First Avenue, Mooloolaba
PO Box 1092, Mooloolaba, QLD, 4557
Tel (07) 5457 5300 Fax (07) 5477 6100
Email: engineers@tate.net.au
Web: http://www.tate.net.au SUNSHINE COAST COMMUNITY & SPORTING CLUB at MAIN DRIVE, KAWANA for VANTAGE Council Ref:

SWEPT VEHICLE PATHS FOR LARGE PASSENGER VEHICLE DRAWING No: C5839/15/PL05

OM Agenda Page 231 of 389 **Sunshine Coast Regional Council** 

Sunshine Coast Regional Council
OM Agenda Page 232 of 389

OM Agenda Page 233 of 389 **Sunshine Coast Regional Council** 