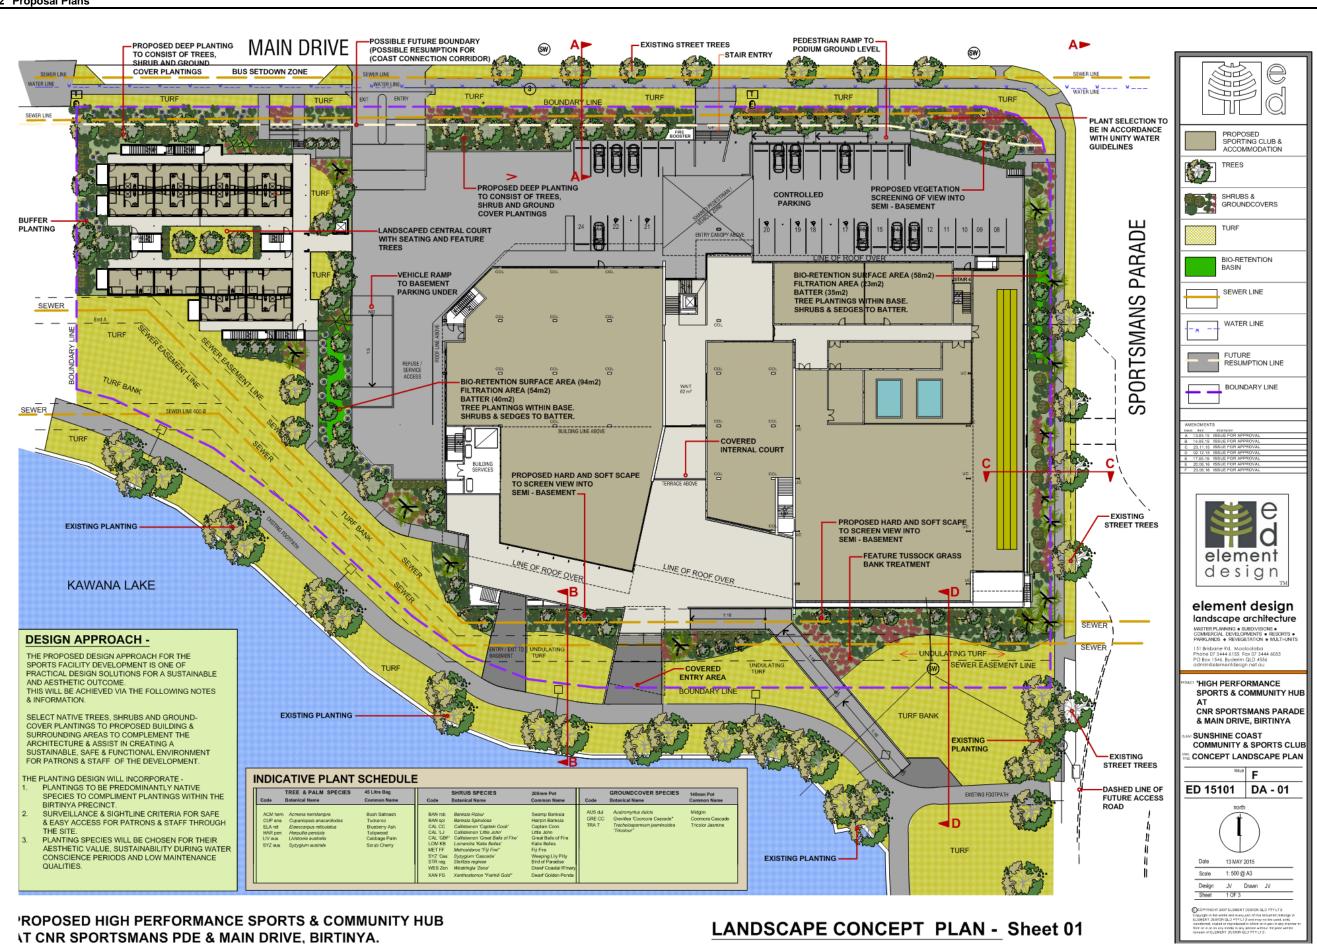

Sunshine Coast Regional Council

OM Agenda Page 226 of 389

PROPOSED HIGH PERFORMANCE SPORTS & COMMUNITY HUB AT CNR SPORTSMANS PARADE & MAIN DRIVE, BIRTINYA.

LANDSCAPE CONCEPT PLAN - Sheet 02

Sunshine Coast Regional Council

OM Agenda Page 227 of 389

AT CNR SPORTSMANS PARADE & MAIN DRIVE, BIRTINYA.

LANDSCAPE CONCEPT PLAN - Sheet 03

element design element design landscape architecture 'HIGH PERFORMANCE SPORTS & COMMUNITY HUB AT CNR SPORTSMANS PARADE SUNSHINE COAST COMMUNITY & SPORTS CLUB CONCEPT LANDSCAPE PLAN ED 15101 DA - 03 Scale 1: 100 @ A3