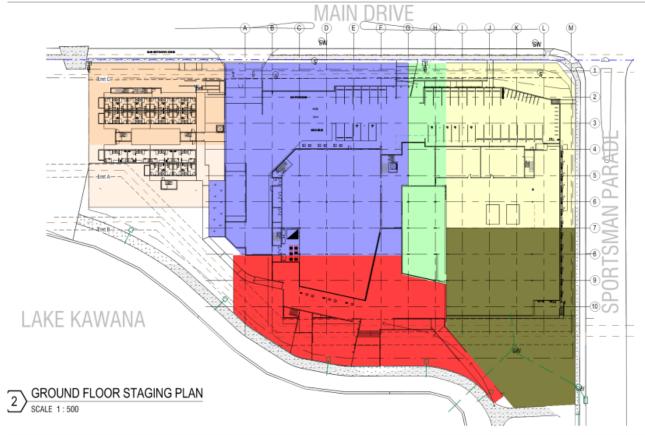

PROJECT No: 14599SSC PATE: 18.5.16 PRAWING No: A005-H

STAGING LEGEND

STAGE 1

STAGE 2

STAGE 3

STAGE 4 PART A

STAGE 4 PART B

STAGE 5 PART A

STAGE 5 PART B

URBAN DESIGN MASTER PLANNING ARCHITECTURE INTERIOR DESIGN LANDSCAPE GRAPHIC DESIG

N DESIGN PLANNING ITECTURE OR DESIGN ANDSCAPE

BRISBANE
SYDNEY
MELBOURNE
PERTH
DARWIN
CAIRNS
GOLD COAST
SUNSHINE COA!
AUCKLAND

NOTE: STAGES 2 - 5 WILL NOT NECESSARY BE DELIVERED IN SEQUENTIAL ORDER

MAIN DRIVE

South 1:500

MAIN DRIVE

■ SUNSHINE COAST COMMUNITY & SPORTING CLUB LIMITED
HIGH PERFORMANCE SPORTS AND COMMUNITY HUB - MAIN DRIVE BIRTINYA
CONSTRUCTION STAGING PLAN