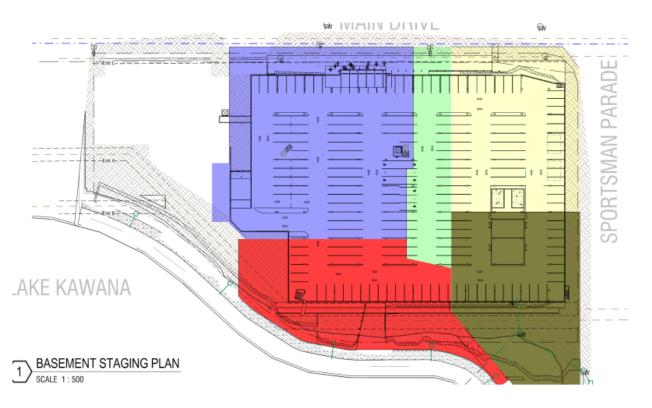

PROJECT No: 14599SSC PATE: 18.5.16 PRAWING No: A005-H

STAGING LEGEND

STAGE 1

STAGE 2

STAGE 3

STAGE 4 PART A

STAGE 4 PART B

STAGE 5 PART A

STAGE 5 PART B

URBAN DESIGN MASTER PLANNING ARCHITECTURE INTERIOR DESIGN LANDSCAPE GRAPHIC DESIG

N DESIGN PLANNING ITECTURE OR DESIGN ANDSCAPE

BRISBANE
SYDNEY
MELBOURNE
PERTH
DARWIN
CAIRNS
GOLD COAST
SUNSHINE COA!
AUCKLAND

NOTE: STAGES 2 - 5 WILL NOT NECESSARY BE DELIVERED IN SEQUENTIAL ORDER

MAIN DRIVE

South 1:500

MAIN DRIVE

■ SUNSHINE COAST COMMUNITY & SPORTING CLUB LIMITED
HIGH PERFORMANCE SPORTS AND COMMUNITY HUB - MAIN DRIVE BIRTINYA
CONSTRUCTION STAGING PLAN