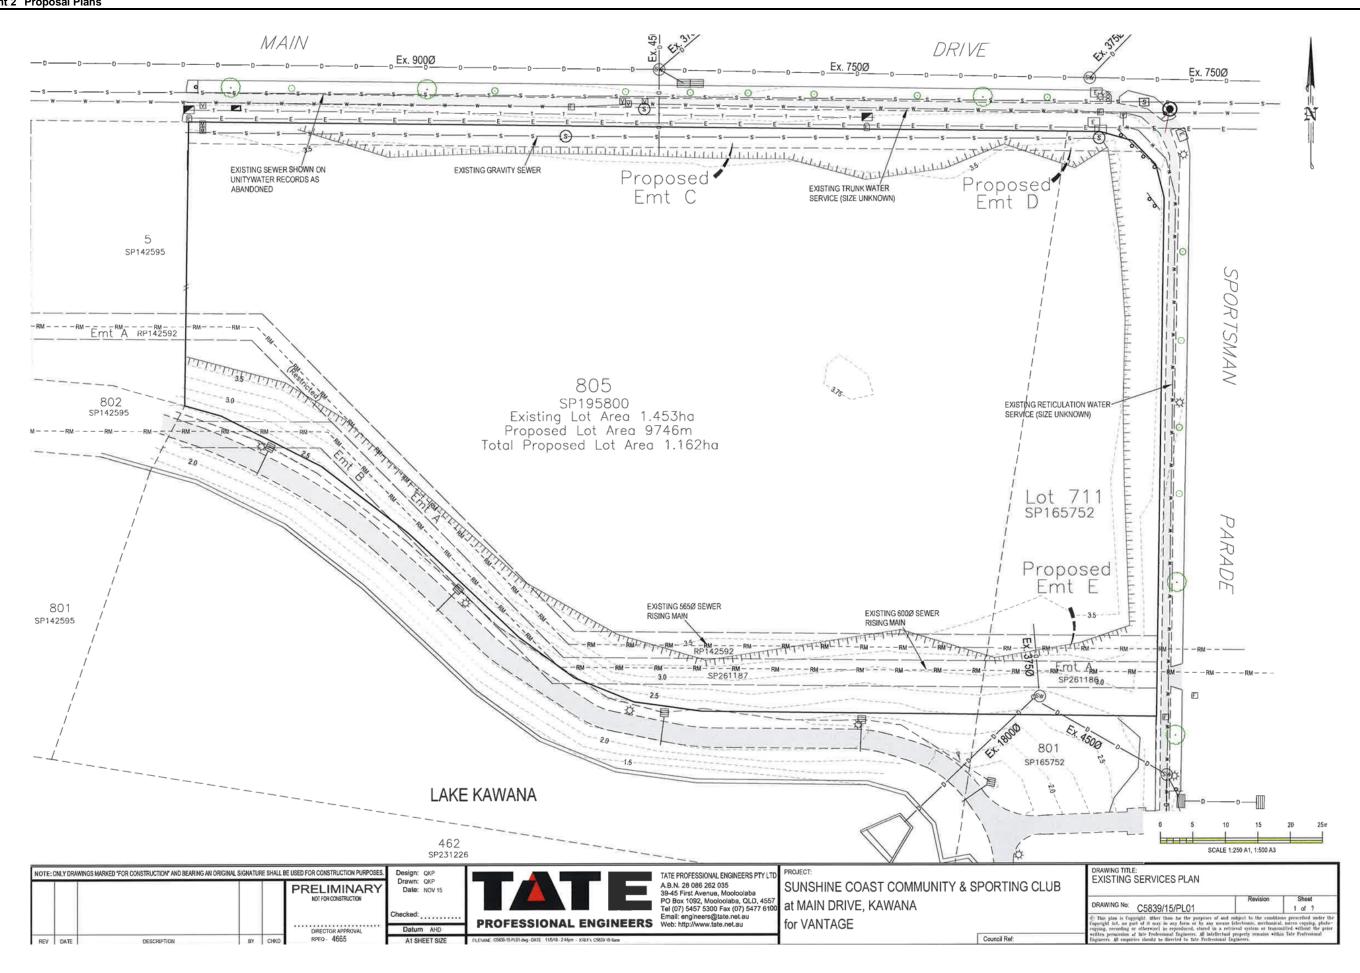

ORDINARY MEETING AGENDA
Item 8.2.4 Master Plan 93 (Site Development Plan 15 - Eastbank) 2016, Main Drive, Birtinya
Attachment 2 Proposal Plans

ORDINARY MEETING AGENDA

18 AUGUST 2016

Attachment 2 Trepodal Fallo