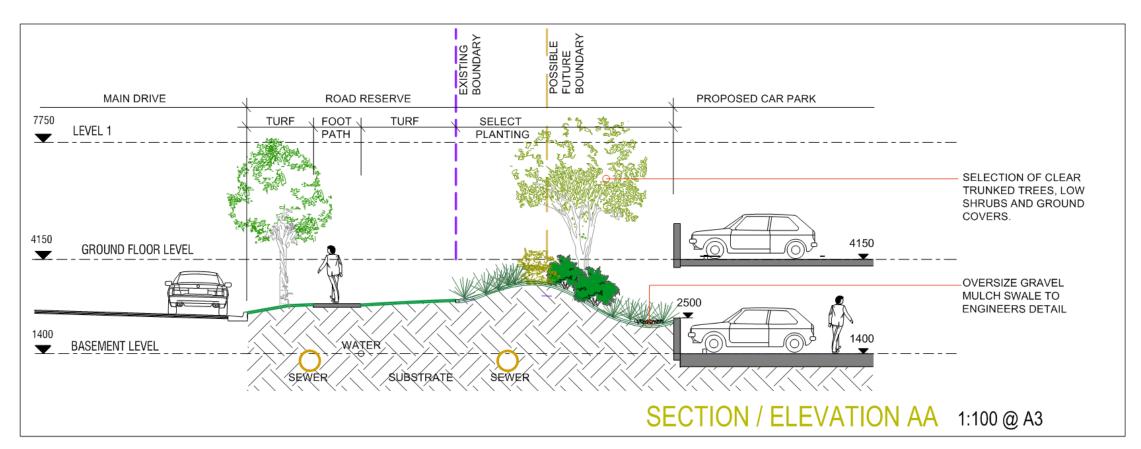

OM Agenda Page 227 of 389

AT CNR SPORTSMANS PARADE & MAIN DRIVE, BIRTINYA.

LANDSCAPE CONCEPT PLAN - Sheet 03

element design element design landscape architecture 'HIGH PERFORMANCE SPORTS & COMMUNITY HUB AT CNR SPORTSMANS PARADE SUNSHINE COAST COMMUNITY & SPORTS CLUB CONCEPT LANDSCAPE PLAN ED 15101 DA - 03 Scale 1: 100 @ A3