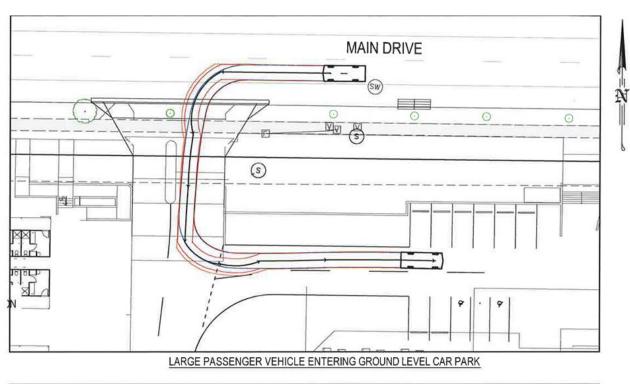

Sunshine Coast Regional Council

OM Agenda Page 228 of 389

Sunshine Coast Regional Council
OM Agenda Page 229 of 389

Sunshine Coast Regional Council
OM Agenda Page 230 of 389

LARGE PASSENGER VEHICLE ENTERING BASEMENT CAR PARK

PASSENGER-CAR

SCALE 1:200 A1, 1:400 A3

| OTE: ONLY DRAWINGS MARKED "FOR CONSTRUCTION" AND BEARING AN ORIGINAL SIGNATURE SHALL BE USED FOR CONSTRUCTION PURPOSES. |            |                                                                                      |            |           |                                     |                            |
|-------------------------------------------------------------------------------------------------------------------------|------------|--------------------------------------------------------------------------------------|------------|-----------|-------------------------------------|----------------------------|
|                                                                                                                         |            |                                                                                      |            |           | PRELIMINARY<br>NOT FOR CONSTRUCTION | Drawn: QKP<br>Date: NOV 15 |
|                                                                                                                         | 1742501    |                                                                                      |            |           |                                     | Checked:                   |
| A<br>B                                                                                                                  | 15/11/0015 | BUILDING LAYOUT AND ACCESS AMENDED<br>VEHICLE MOVEMENT SHOWN TURNING RIGHT FROM SITE | QKP<br>QKP | SR<br>OVP | DIRECTOR APPROVAL                   | Datum AHD                  |
| REV                                                                                                                     | DATE       | DESCRIPTION                                                                          | BY         | CHKD      | RPEQ - 4665                         | A1 SHEET SIZE              |

| n: QKP     |                                                                               |
|------------|-------------------------------------------------------------------------------|
| n: QKP     |                                                                               |
| e: NOV 15  |                                                                               |
| d:         | PROFESSIONAL ENGINEERS                                                        |
| lum AHD    | PROFESSIONAL ENGINEERS                                                        |
| SHEET SIZE | FILENAME C5839 15 PL03 PL05 dwg - DATE 115/15 - 2 44pm - XREP's C5839-15-Base |

Width : 1.94 Track : 1.84 Lock to Lock Time : 6.0

: 33.6

Steering Angle

TATE PROFESSIONAL ENGINEERS PTY LTD
A.B.N. 28 086 262 035
39-45 First Avenue, Mooloolaba
PO Box 1092, Mooloolaba, QLD, 4557
Tel (07) 5457 5300 Fax (07) 5477 6100
Email: engineers@tate.net.au
Web: http://www.tate.net.au SUNSHINE COAST COMMUNITY & SPORTING CLUB at MAIN DRIVE, KAWANA for VANTAGE Council Ref:

SWEPT VEHICLE PATHS FOR LARGE PASSENGER VEHICLE DRAWING No: C5839/15/PL05

OM Agenda Page 231 of 389 **Sunshine Coast Regional Council** 

Sunshine Coast Regional Council
OM Agenda Page 232 of 389

OM Agenda Page 233 of 389 **Sunshine Coast Regional Council** 