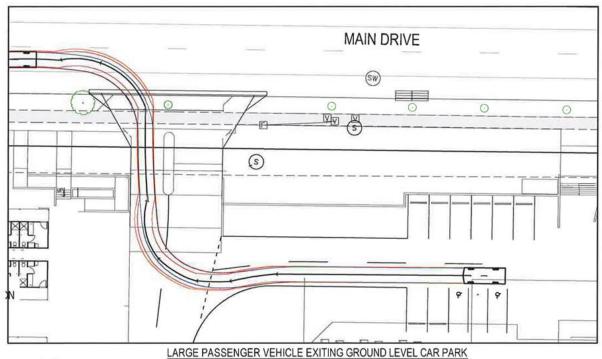

Sunshine Coast Regional Council

OM Agenda Page 228 of 389

Sunshine Coast Regional Council
OM Agenda Page 229 of 389

Sunshine Coast Regional Council
OM Agenda Page 230 of 389

LARGE PASSENGER VEHICLE ENTERING BASEMENT CAR PARK

PASSENGER-CAR

SCALE 1:200 A1, 1:400 A3

| OTE: ONLY DRAWINGS MARKED "FOR CONSTRUCTION" AND BEARING AN ORIGINAL SIGNATURE SHALL BE USED FOR CONSTRUCTION PURPOSES. |            |                                                                                      |            |           |                                     |                            |
|-------------------------------------------------------------------------------------------------------------------------|------------|--------------------------------------------------------------------------------------|------------|-----------|-------------------------------------|----------------------------|
|                                                                                                                         |            |                                                                                      |            |           | PRELIMINARY<br>NOT FOR CONSTRUCTION | Drawn: QKP<br>Date: NOV 15 |
|                                                                                                                         | 1742501    |                                                                                      |            |           |                                     | Checked:                   |
| A<br>B                                                                                                                  | 15/11/0015 | BUILDING LAYOUT AND ACCESS AMENDED<br>VEHICLE MOVEMENT SHOWN TURNING RIGHT FROM SITE | QKP<br>QKP | SR<br>OVP | DIRECTOR APPROVAL                   | Datum AHD                  |
| REV                                                                                                                     | DATE       | DESCRIPTION                                                                          | BY         | CHKD      | RPEQ - 4665                         | A1 SHEET SIZE              |

| n: QKP     |                                                                               |
|------------|-------------------------------------------------------------------------------|
| n: QKP     |                                                                               |
| e: NOV 15  |                                                                               |
| d:         | PROFESSIONAL ENGINEERS                                                        |
| lum AHD    | PROFESSIONAL ENGINEERS                                                        |
| SHEET SIZE | FILENAME C5839 15 PL03 PL05 dwg - DATE 115/15 - 2 44pm - XREP's C5839-15-Base |

Width : 1.94 Track : 1.84 Lock to Lock Time : 6.0

: 33.6

Steering Angle

TATE PROFESSIONAL ENGINEERS PTY LTD
A.B.N. 28 086 262 035
39-45 First Avenue, Mooloolaba
PO Box 1092, Mooloolaba, QLD, 4557
Tel (07) 5457 5300 Fax (07) 5477 6100
Email: engineers@tate.net.au
Web: http://www.tate.net.au SUNSHINE COAST COMMUNITY & SPORTING CLUB at MAIN DRIVE, KAWANA for VANTAGE Council Ref:

SWEPT VEHICLE PATHS FOR LARGE PASSENGER VEHICLE DRAWING No: C5839/15/PL05

OM Agenda Page 231 of 389 **Sunshine Coast Regional Council** 

Sunshine Coast Regional Council
OM Agenda Page 232 of 389

OM Agenda Page 233 of 389 **Sunshine Coast Regional Council** 