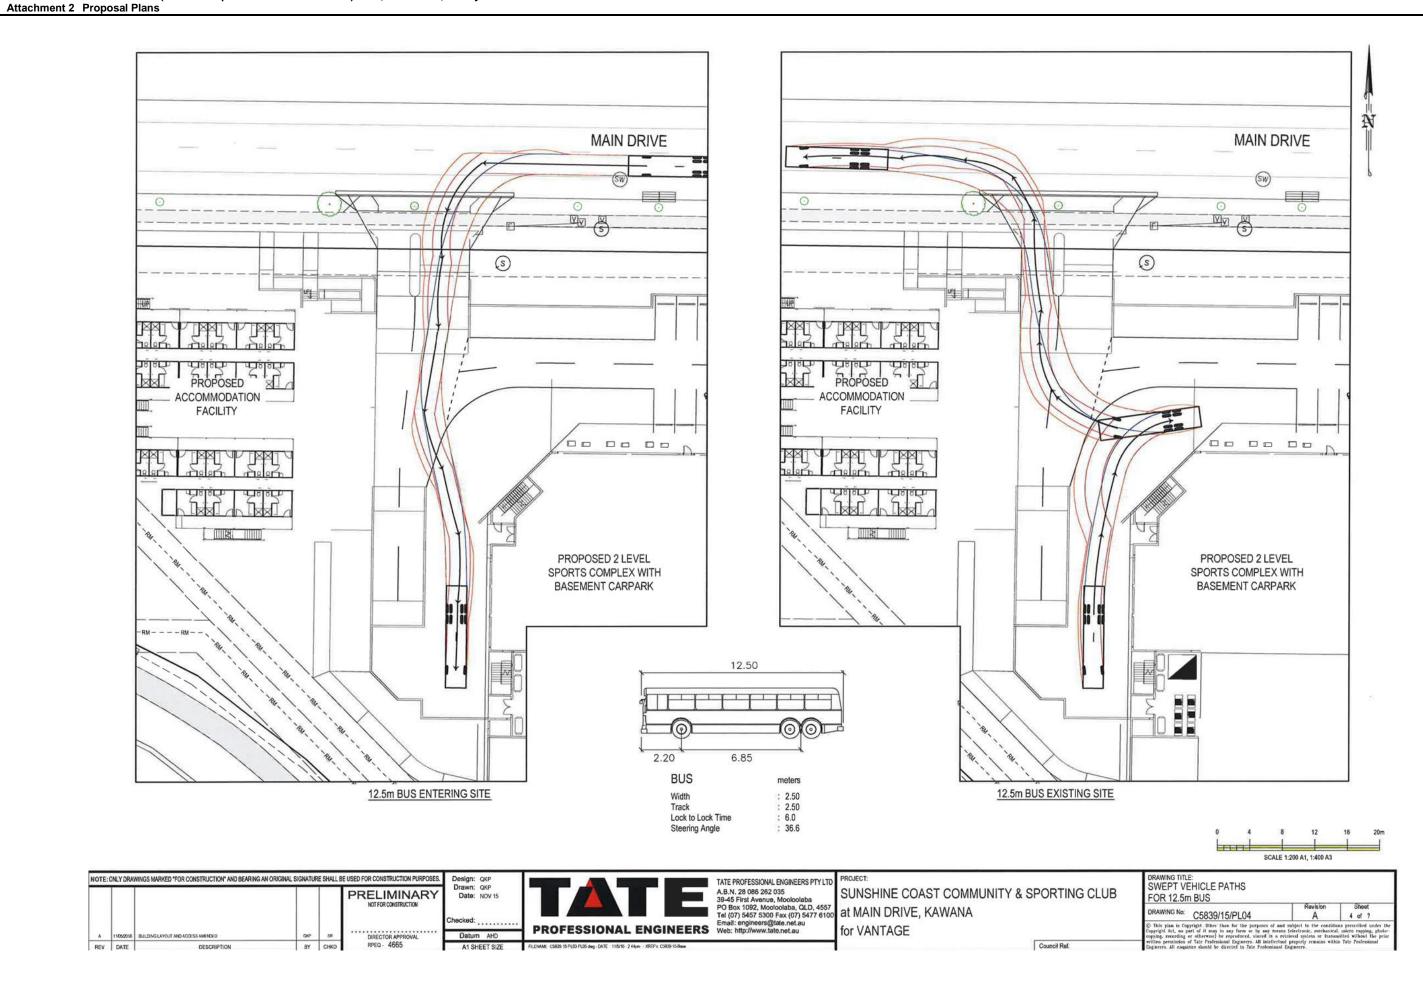

ORDINARY MEETING AGENDA
Item 8.2.4 Master Plan 93 (Site Development Plan 15 - Eastbank) 2016, Main Drive, Birtinya
Attachment 2 Proposal Plans

ORDINARY MEETING AGENDA

18 AUGUST 2016

Attachment 2 Trepodal Fallo