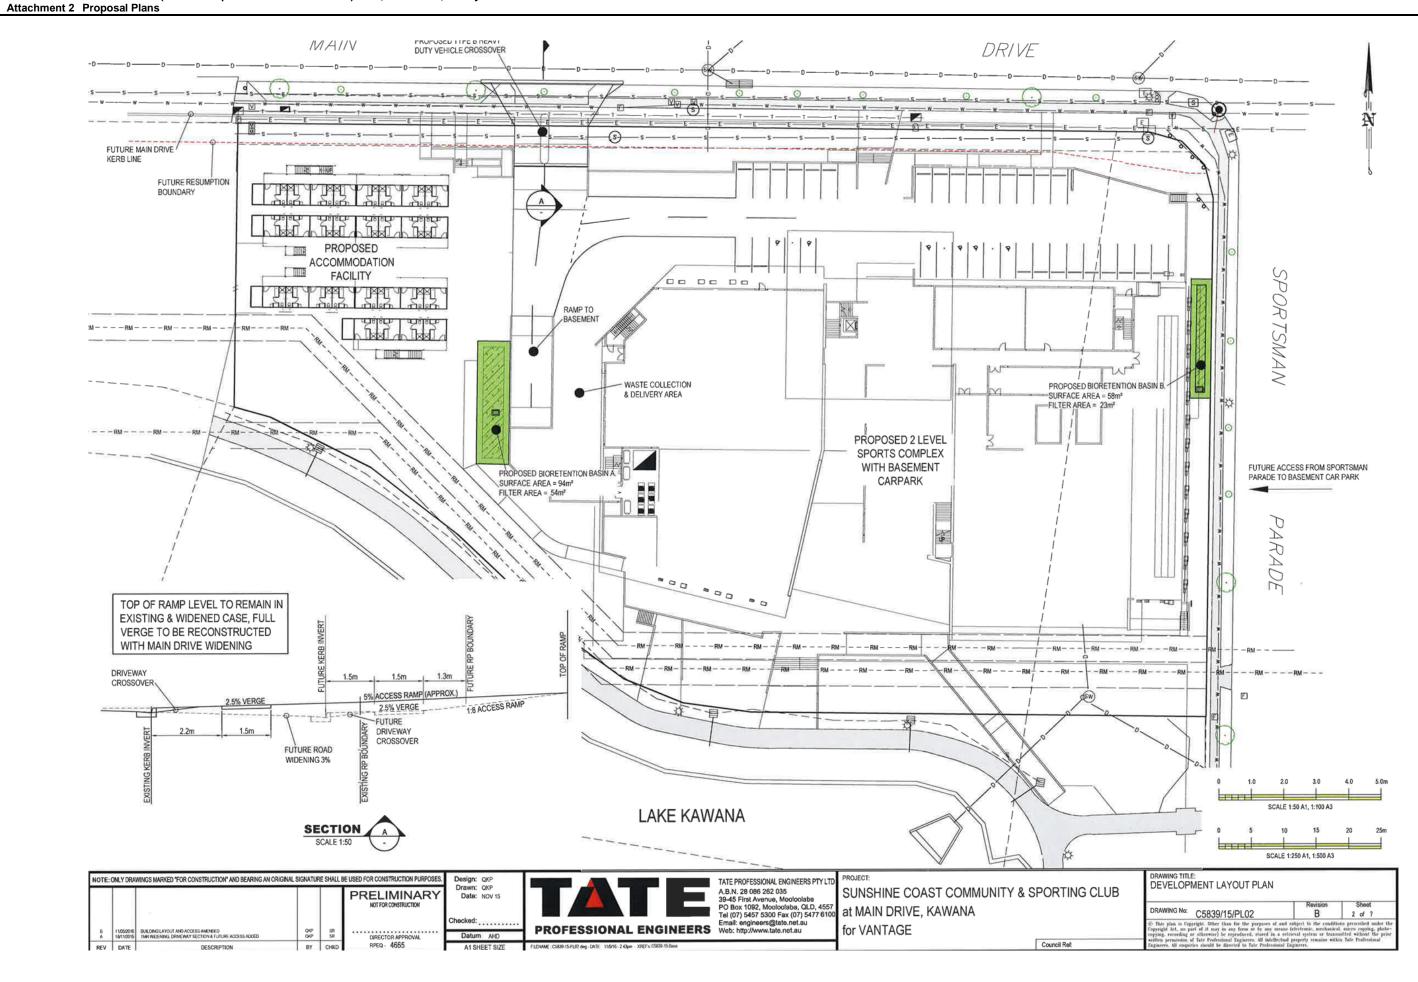

ORDINARY MEETING AGENDA
Item 8.2.4 Master Plan 93 (Site Development Plan 15 - Eastbank) 2016, Main Drive, Birtinya
Attachment 2 Proposal Plans

ORDINARY MEETING AGENDA

18 AUGUST 2016

Attachment 2 Trepodal Fallo