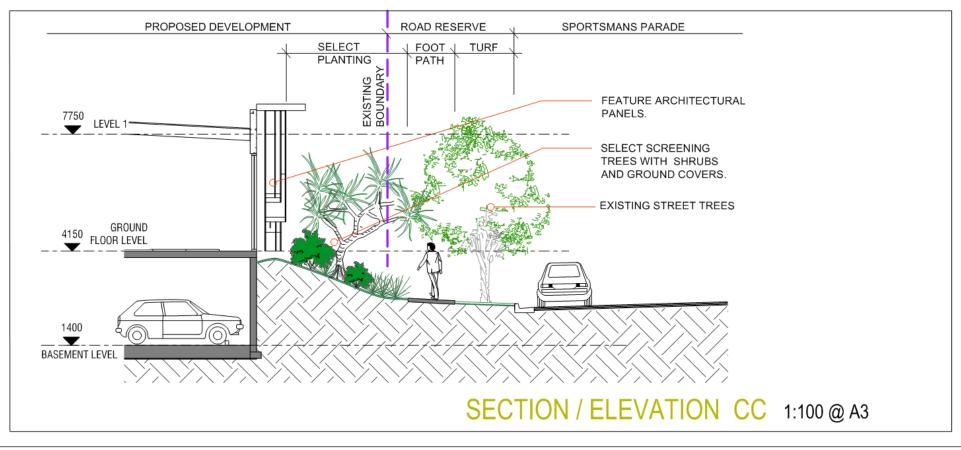

Sunshine Coast Regional Council

OM Agenda Page 226 of 389

PROPOSED HIGH PERFORMANCE SPORTS & COMMUNITY HUB AT CNR SPORTSMANS PARADE & MAIN DRIVE, BIRTINYA.

LANDSCAPE CONCEPT PLAN - Sheet 02

Sunshine Coast Regional Council