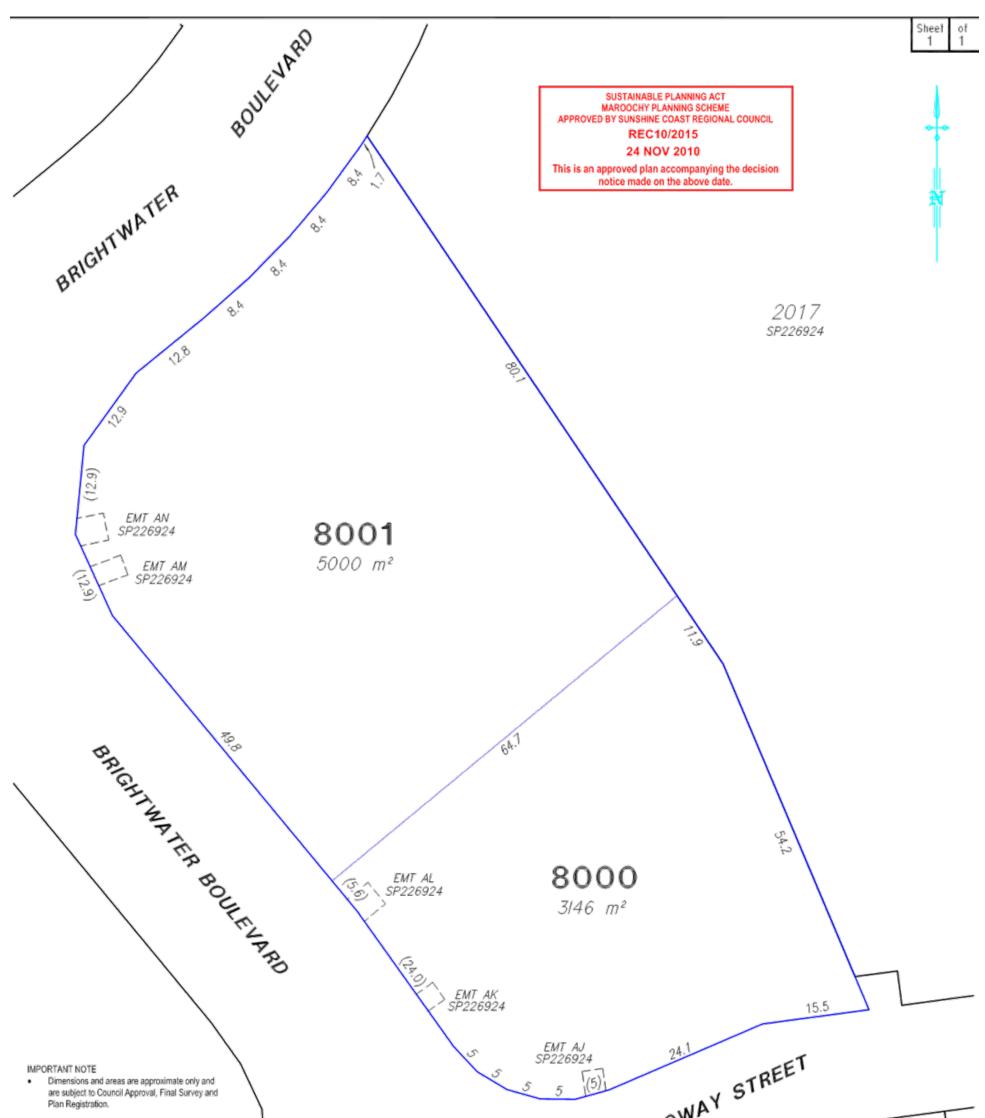

## Attachment 1 - Map of Brightwater Master Planned Community & Approved Plan of Lot 8001

Brightwater Master Planned Community - Location of proposed community facility

Attachment 1 – Map of Brightwater Master Planned Community & Approved Plan of Lot 8001

| <ul> <li>Dimensions have been round<br/>metres.</li> <li>The boundaries shown on this<br/>used for final detailed engined</li> <li>EMTS AL &amp; AN are for Sewer<br/>EMTS AJ, AK &amp; AM are for Dr</li> </ul> | ed to the nearest 0.1<br>s plan should not be<br>ers design. | 5 10 15 20 25<br>metres<br>ALE 1:500 IS APPLICABLE ONLY<br>THE ORIGINAL SHEET SIZE. (A3) | HOLLOWAY 5<br>16<br>SP226924                                                        | 7<br>5924<br><b>18</b><br>5924                                      |
|------------------------------------------------------------------------------------------------------------------------------------------------------------------------------------------------------------------|--------------------------------------------------------------|------------------------------------------------------------------------------------------|-------------------------------------------------------------------------------------|---------------------------------------------------------------------|
| PROJECT: BRIGHTWATER<br>ESTATE                                                                                                                                                                                   |                                                              | CLIENT : Stockland                                                                       |                                                                                     | RPS Australia East Pty Ltd<br>ACN 140 292 762<br>ABN 44 140 292 762 |
| 12d File Ref :                                                                                                                                                                                                   | Date Drafted : 06-08-2010                                    |                                                                                          | DDC                                                                                 | 1 Innovation Parkway, Birtinya<br>(PO BOX 149) Wurtulla, Qld, 4575  |
| Level Datum :                                                                                                                                                                                                    | Drafted By : RCG                                             | Proposal Plan                                                                            | RPS                                                                                 | T 07 5436 7888                                                      |
| Origin :                                                                                                                                                                                                         | Surveyed :                                                   | Proposed Lots 8000 & 8001                                                                |                                                                                     | F 07 5493 6630                                                      |
| U.                                                                                                                                                                                                               | Checked By : BH                                              | Cancelling Lot 2021 on SP226924                                                          |                                                                                     | E sunshinecoast@rpsgroup.com.au<br>W www.rpsgroup.com.au            |
|                                                                                                                                                                                                                  | DWG Name : 6684-424.dwg                                      |                                                                                          | ©COPYRIGHT PROTECTS THIS PLAN                                                       | Plan Reference                                                      |
| FB: LB:                                                                                                                                                                                                          | Scale : 1:500@A3                                             | A3 Local Authority : Sunshine Coast Regional Council                                     | Unauthorised reproduction or amendment<br>not permitted. Please contact the author. | 6684-424                                                            |