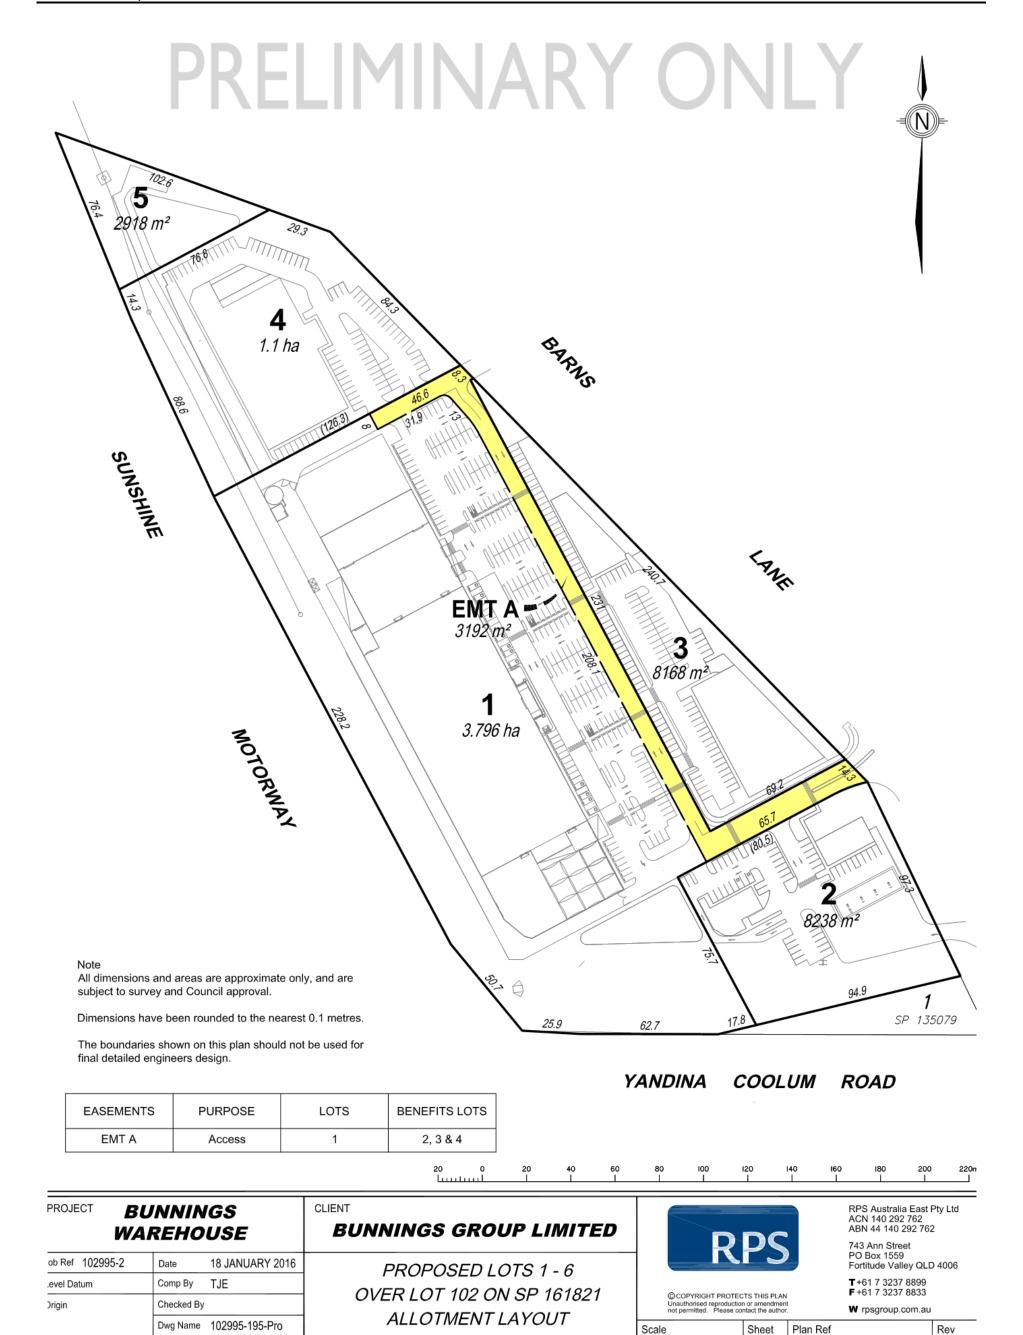

Item 8.1.1 Development Application for Material Change of Use (Showroom, Service Station and Convenience Restaurant), Reconfiguration of a lot (1 into 5 Lots) and Operational Works (Advertising Devices) - 39 Barns Lane,

Coolum Beach Attachment 1 Proposal Plans

Sunshine Coast Regional Council
OM Agenda Page 65 of 474

Attachment 1 Proposal Plans

Locality

COOLUM BEACH

Local Authority SUNSHINE COAST REGIONAL

102995-195

A