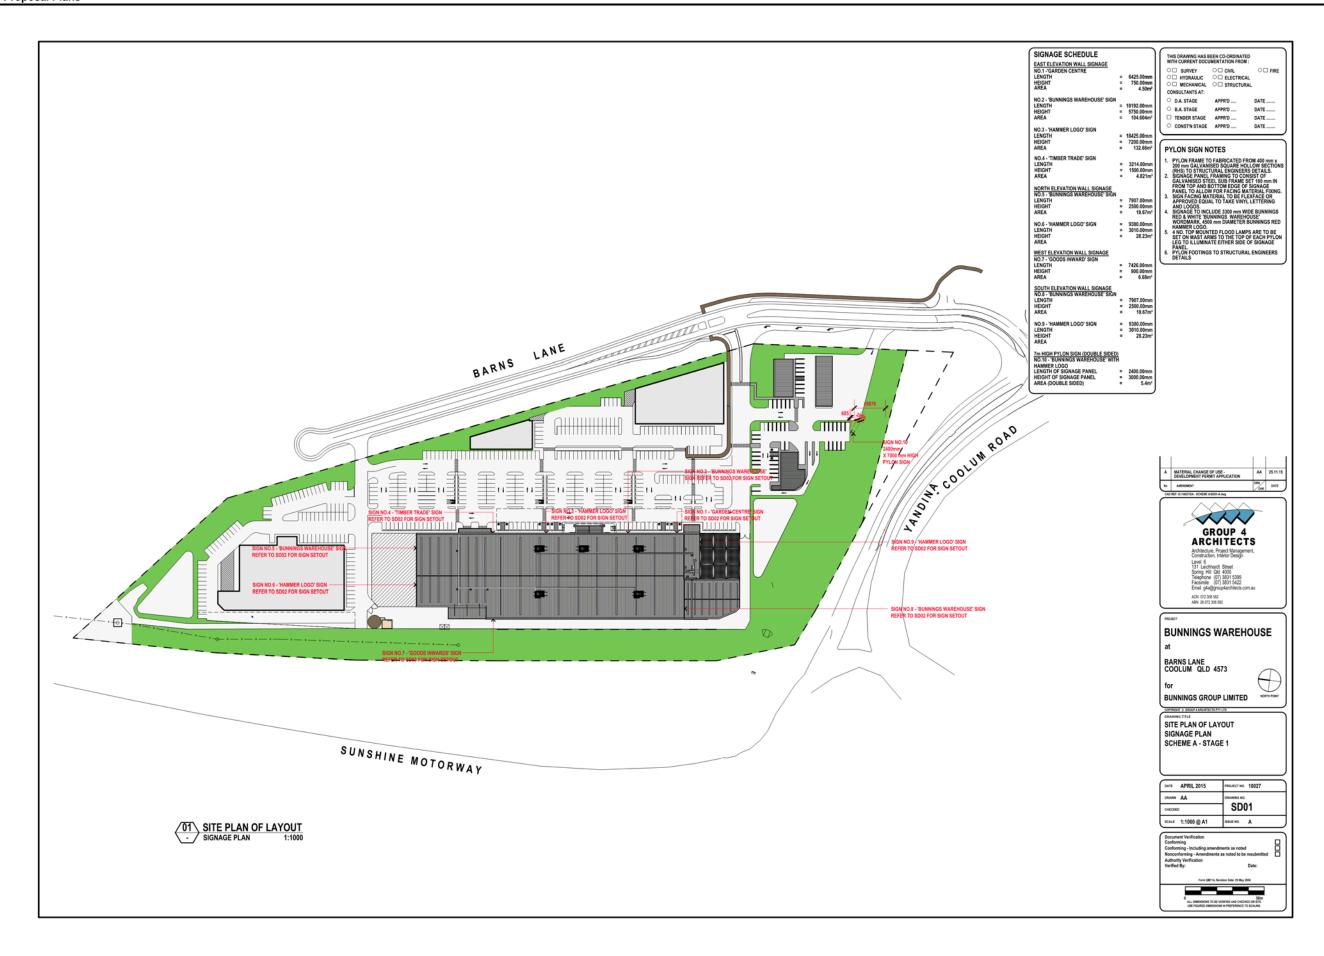

ORDINARY MEETING AGENDA 16 JUNE 2016

Item 8.1.1 Development Application for Material Change of Use (Showroom, Service Station and Convenience Restaurant), Reconfiguration of a lot (1 into 5 Lots) and Operational Works (Advertising Devices) - 39 Barns Lane, Coolum Beach

Attachment 1 Proposal Plans

Sunshine Coast Regional Council
OM Agenda Page 60 of 474

ORDINARY MEETING AGENDA 16 JUNE 2016

Item 8.1.1 Development Application for Material Change of Use (Showroom, Service Station and Convenience Restaurant), Reconfiguration of a lot (1 into 5 Lots) and Operational Works (Advertising Devices) - 39 Barns Lane, Coolum Beach