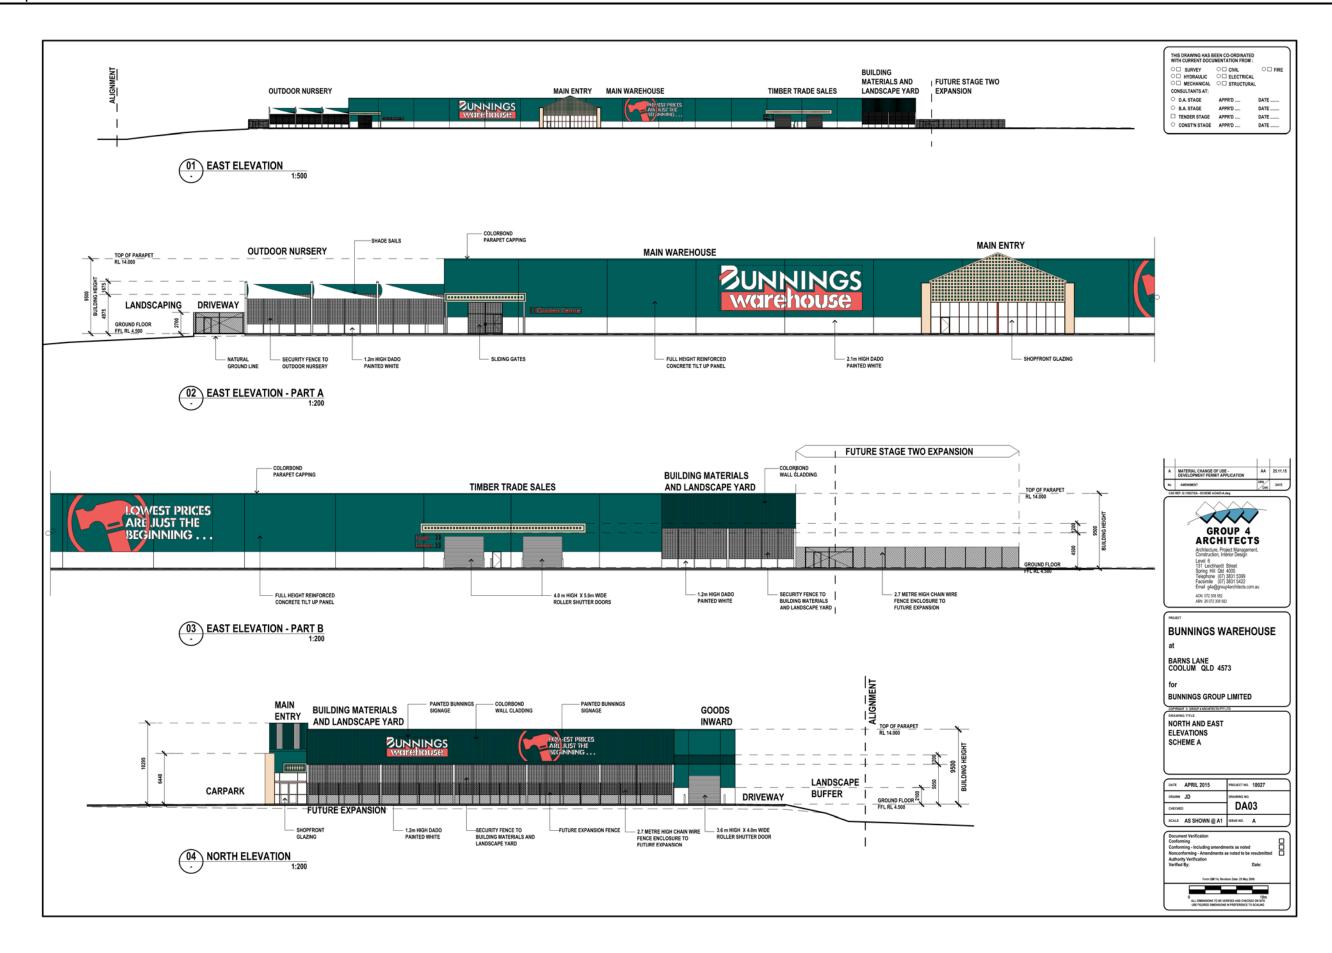

Attachment 1 Proposal Plans

Sunshine Coast Regional Council
OM Agenda Page 60 of 474

ORDINARY MEETING AGENDA 16 JUNE 2016

Item 8.1.1 Development Application for Material Change of Use (Showroom, Service Station and Convenience Restaurant), Reconfiguration of a lot (1 into 5 Lots) and Operational Works (Advertising Devices) - 39 Barns Lane, Coolum Beach