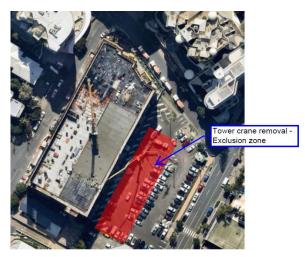

Signage and traffic controllers will be present during the closure.

To see the location of the work area, please refer to the map.

Signage and traffic controllers will be present during the works.We thank you in advance for your patience and understanding.

Figure 1: work area in the adjacent temporary car park