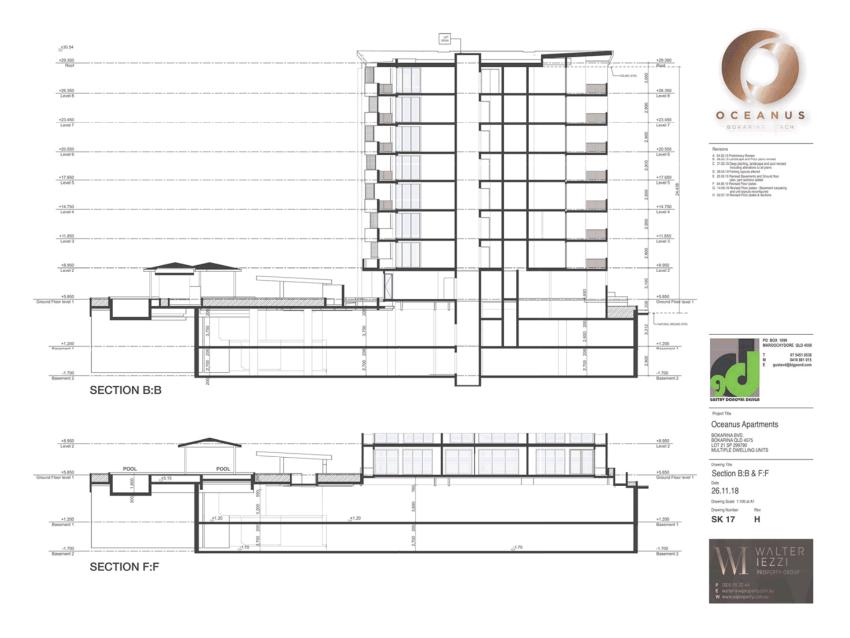

Master Plan No. 110 (Site Development Plan - Detailed Planning Area 2 - Precinct 9) 2019 ("Oceanus" 100 multiple dwelling units) Item 8.3

Master Plan No. 110 (Site Development Plan - Detailed Planning Area 2 - Precinct 9) 2019 ("Oceanus" 100 multiple dwelling units) Item 8.3

Oceanus Apartments

BOKARINA BVD. BOKARINA OLD 4575 LOT 21 SP 299790 MULTIPLE DWELLING UNITS

Drawing Title West Elevation

26.11.18

SK 15

**Attachment 3 Architectural Plans** 

Oceanus Apartments

BOKARINA BVD. BOKARINA OLD 4575 LOT 21 SP 299790 MULTIPLE DWELLING UNITS