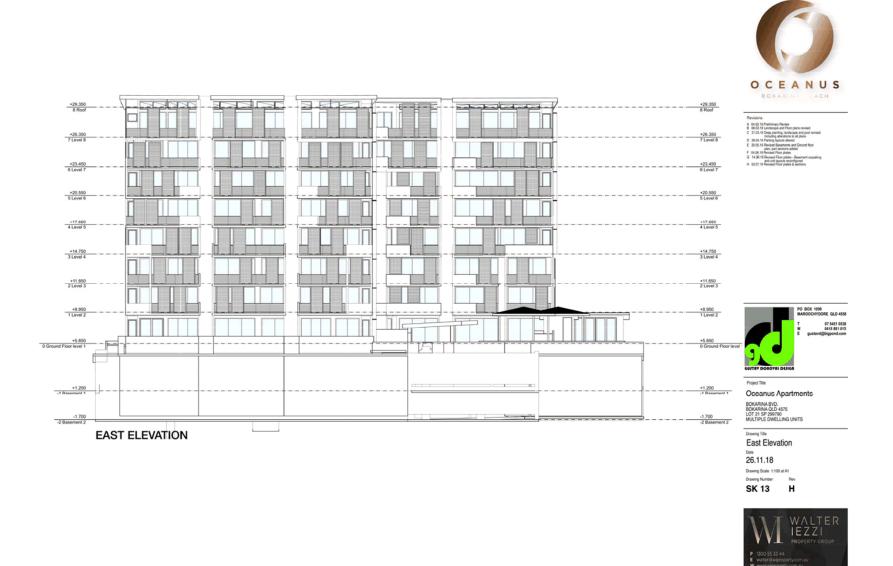

roject Title

Oceanus Apartments

BOKARINA BVD. BOKARINA OLD 4575 LOT 21 SP 299790 MULTIPLE DWELLING UNITS

Drawing Tide

North Elevation colour

26.11.18 Drawing Scale 1:100 at A1

SK 20

**EAST ELEVATION** 