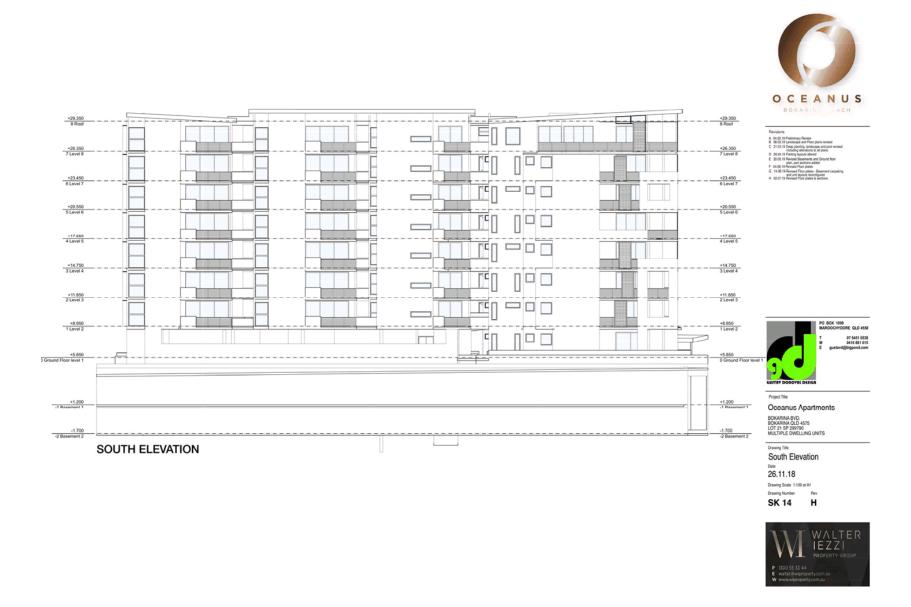

roject Title

Oceanus Apartments

BOKARINA BVD. BOKARINA OLD 4575 LOT 21 SP 299790 MULTIPLE DWELLING UNITS

East Elevation colour

26.11.18

Drawing Scale 1:100 at A1
Drawing Number

SK 21

SOUTH ELEVATION