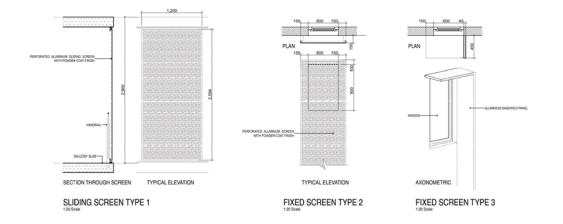

Screen Details

26.11.18 Drawing Scale 1:100 at A1 Drawing Number Re

SK 19 H

Attachment 3 Architectural Plans

NORTH ELEVATION

- A 04.03.19 Preliminary Review 8 08.03.19 Landscape and Floor plans revised
- 21.03.19 Deep planting, landscape and pool including alterations to all plans
- 26.04.19 Parking layouts altered 20.05.19 Revised Basements and Ground for
- plan, part sections added F 04.06.19 Revised Floor plates
- 3 14.06.19 Revised Floor pitales Basem and unit layouts reconfigured