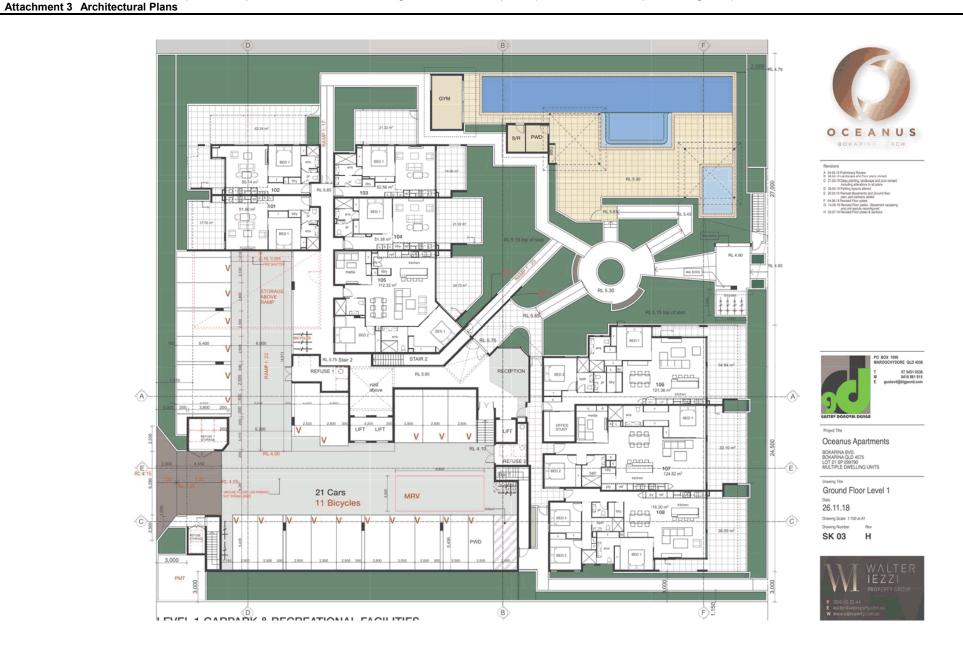

Master Plan No. 110 (Site Development Plan - Detailed Planning Area 2 - Precinct 9) 2019 ("Oceanus" 100 multiple dwelling units) Item 8.3

Master Plan No. 110 (Site Development Plan - Detailed Planning Area 2 - Precinct 9) 2019 ("Oceanus" 100 multiple dwelling units) Item 8.3