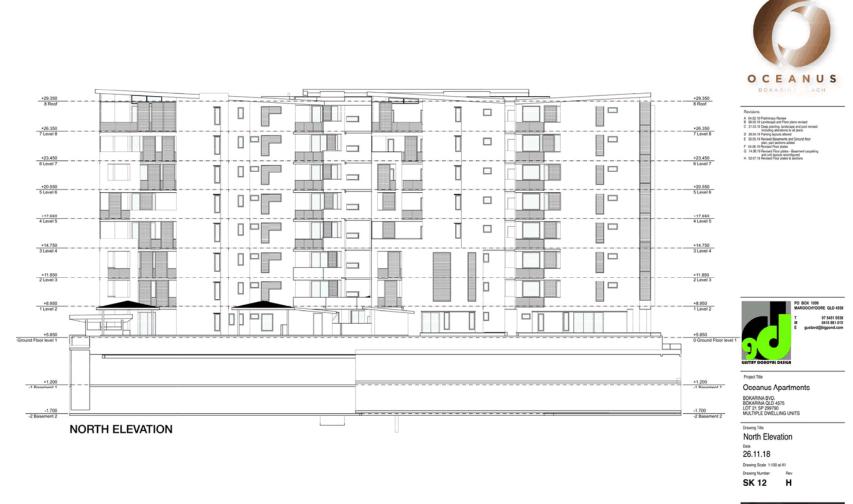

Master Plan No. 110 (Site Development Plan - Detailed Planning Area 2 - Precinct 9) 2019 ("Oceanus" 100 multiple dwelling units) Item 8.3















Master Plan No. 110 (Site Development Plan - Detailed Planning Area 2 - Precinct 9) 2019 ("Oceanus" 100 multiple dwelling units) Item 8.3

















Oceanus Apartments

BOKARINA BVD. BOKARINA OLD 4575 LOT 21 SP 299790 MULTIPLE DWELLING UNITS

Drawing Title West Elevation

26.11.18

SK 15









**Attachment 3 Architectural Plans** 







Oceanus Apartments

BOKARINA BVD. BOKARINA OLD 4575 LOT 21 SP 299790 MULTIPLE DWELLING UNITS

Screen Details

26.11.18 Drawing Scale 1:100 at A1 Drawing Number Re

SK 19 H



Attachment 3 Architectural Plans



NORTH ELEVATION



- A 04.03.19 Preliminary Review 8 08.03.19 Landscape and Floor plans revised
- 21.03.19 Deep planting, landscape and pool including alterations to all plans
- 26.04.19 Parking layouts altered 20.05.19 Revised Basements and Ground for
- plan, part sections added F 04.06.19 Revised Floor plates
- 3 14.06.19 Revised Floor pitales Basem and unit layouts reconfigured