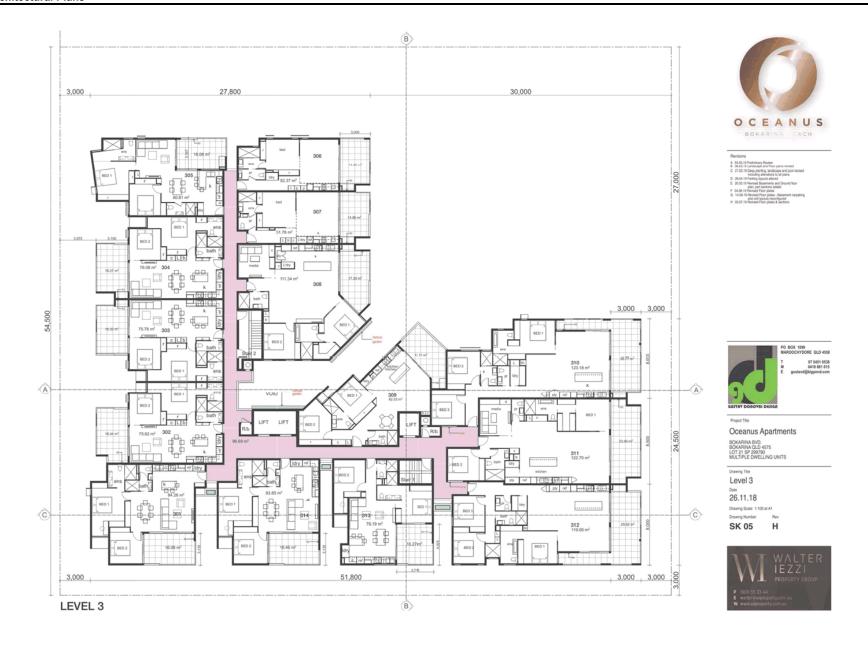

Master Plan No. 110 (Site Development Plan - Detailed Planning Area 2 - Precinct 9) 2019 ("Oceanus" 100 multiple dwelling units) Item 8.3















Master Plan No. 110 (Site Development Plan - Detailed Planning Area 2 - Precinct 9) 2019 ("Oceanus" 100 multiple dwelling units) Item 8.3

















Oceanus Apartments

BOKARINA BVD. BOKARINA OLD 4575 LOT 21 SP 299790 MULTIPLE DWELLING UNITS

Drawing Title West Elevation

26.11.18

SK 15









**Attachment 3 Architectural Plans** 







Oceanus Apartments

BOKARINA BVD. BOKARINA OLD 4575 LOT 21 SP 299790 MULTIPLE DWELLING UNITS

Screen Details

26.11.18 Drawing Scale 1:100 at A1 Drawing Number Re

SK 19 H



Attachment 3 Architectural Plans



NORTH ELEVATION



- A 04.03.19 Preliminary Review 8 08.03.19 Landscape and Floor plans revised
- 21.03.19 Deep planting, landscape and pool including alterations to all plans
- 26.04.19 Parking layouts altered 20.05.19 Revised Ba