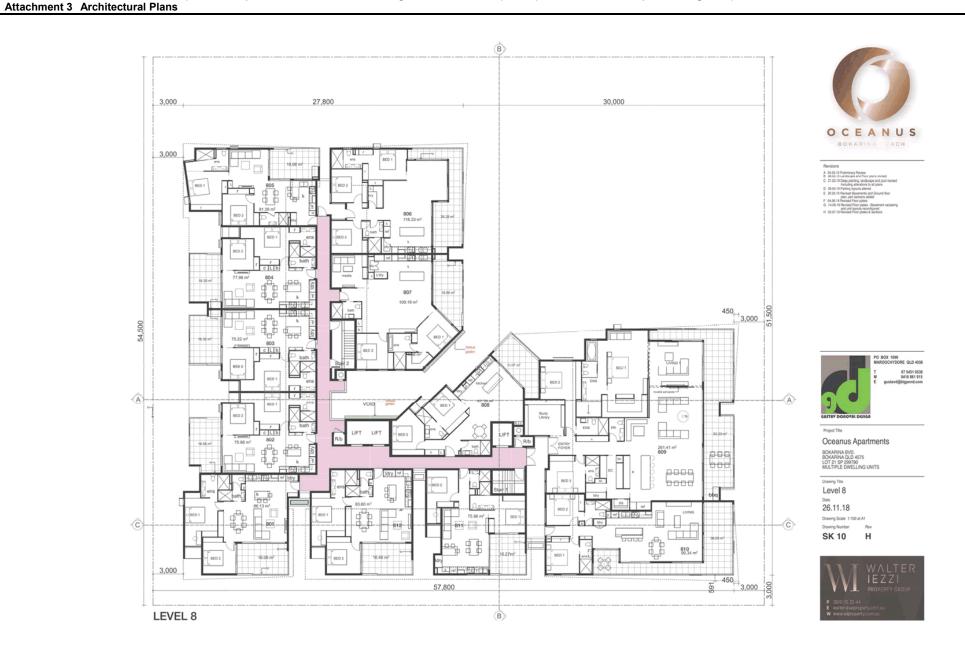

Master Plan No. 110 (Site Development Plan - Detailed Planning Area 2 - Precinct 9) 2019 ("Oceanus" 100 multiple dwelling units) Item 8.3















Master Plan No. 110 (Site Development Plan - Detailed Planning Area 2 - Precinct 9) 2019 ("Oceanus" 100 multiple dwelling units) Item 8.3

















Oceanus Apartments

BOKARINA BVD. BOKARINA OLD 4575 LOT 21 SP 299790 MULTIPLE DWELLING UNITS

Drawing Title West Elevation

26.11.18

SK 15









**Attachment 3 Architectural Plans** 







Oceanus Apartments

BOKARINA BVD. BOKARINA OLD 4575 LOT 21 SP 299790 MULTIPLE DWELLING UNITS

Screen Details

26.11.18 Drawing Scale 1:100 at A1 Drawing Number Re

SK 19 H



Attachment 3 Architectural Plans



NORTH ELEVATION



- A 04.03.19 Preliminary Review 8 08.03.19 Landscape and Floor plans revised
- 21.03.19 Deep planting, landscape and pool including alterations to all plans
- 26.04.19 Parking layouts altered 20.05.19 Revised Basements and Ground for
- plan, part sections added F 04.06.19 Revised Floor plates
- 3 14.06.19 Revised Floor pitales Basem and unit layouts reconfig