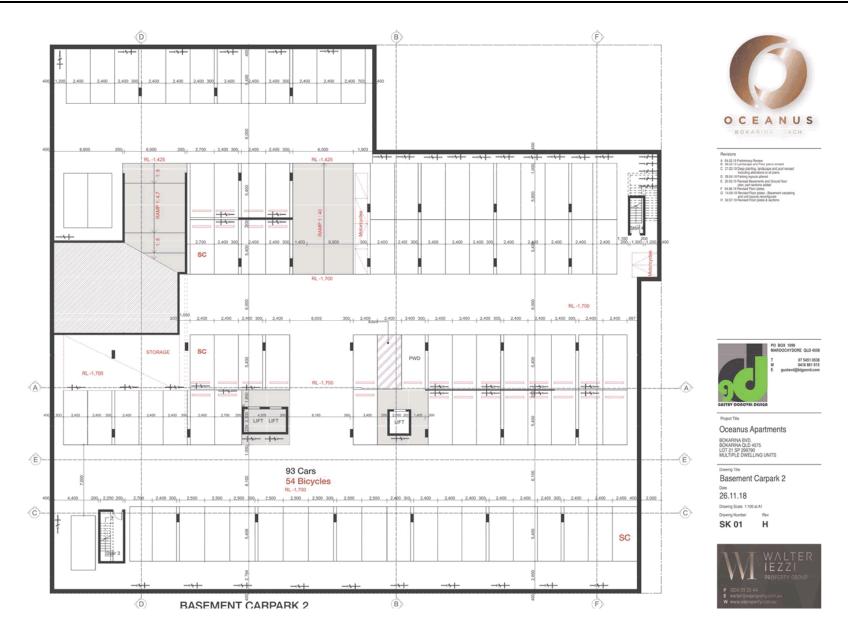

Master Plan No. 110 (Site Development Plan - Detailed Planning Area 2 - Precinct 9) 2019 ("Oceanus" 100 multiple dwelling units) Item 8.3

Master Plan No. 110 (Site Development Plan - Detailed Planning Area 2 - Precinct 9) 2019 ("Oceanus" 100 multiple dwelling units) Item 8.3