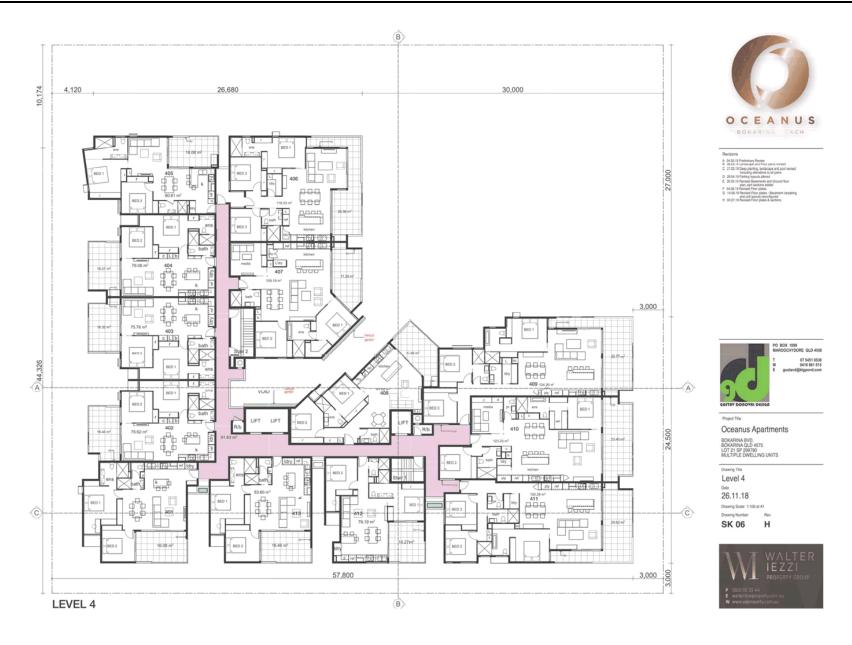

Master Plan No. 110 (Site Development Plan - Detailed Planning Area 2 - Precinct 9) 2019 ("Oceanus" 100 multiple dwelling units) Item 8.3















Master Plan No. 110 (Site Development Plan - Detailed Planning Area 2 - Precinct 9) 2019 ("Oceanus" 100 multiple dwelling units) Item 8.3

















Oceanus Apartments

BOKARINA BVD. BOKARINA OLD 4575 LOT 21 SP 299790 MULTIPLE DWELLING UNITS

Drawing Title West Elevation

26.11.18

SK 15









**Attachment 3 Architectural Plans** 







Oceanus Apartments

BOKARINA BVD. BOKARINA OLD 4575 LOT 21 SP 299790 MULTIPLE DWELLING UNITS

Screen Details

26.11.18 Drawing Scale 1:100 at A1 Drawing Number Re

SK 19 H



Attachment 3 Architectural Plans



NORTH ELEVATION



- A 04.03.19 Preliminary Review 8 08.03.19 Landscape and Floor plans revised
- 21.03.19 Deep planting, landscape and pool including alterations to all plans
- 26.04.19 Parking layouts altered 20.05.19 Revised Base