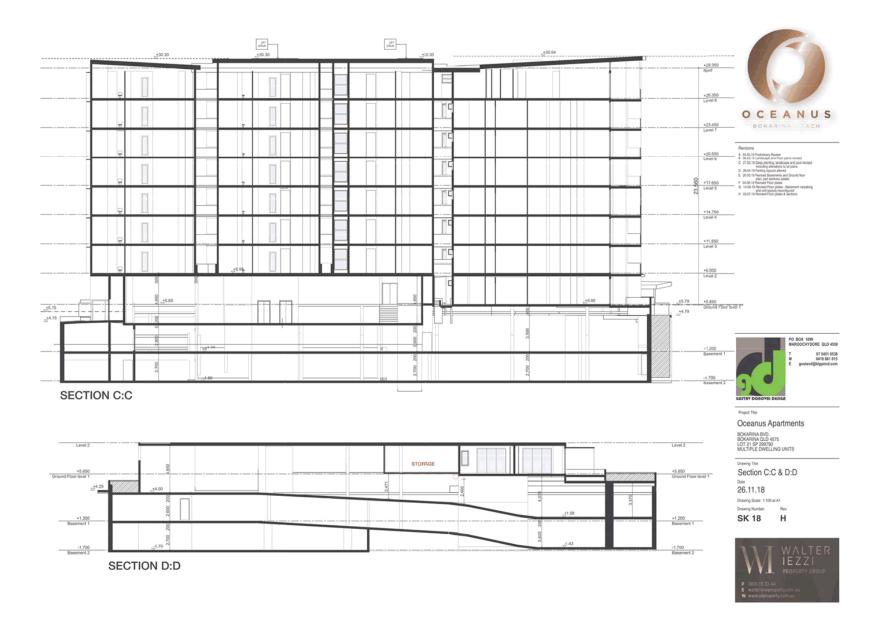

Master Plan No. 110 (Site Development Plan - Detailed Planning Area 2 - Precinct 9) 2019 ("Oceanus" 100 multiple dwelling units) Item 8.3

Master Plan No. 110 (Site Development Plan - Detailed Planning Area 2 - Precinct 9) 2019 ("Oceanus" 100 multiple dwelling units) Item 8.3