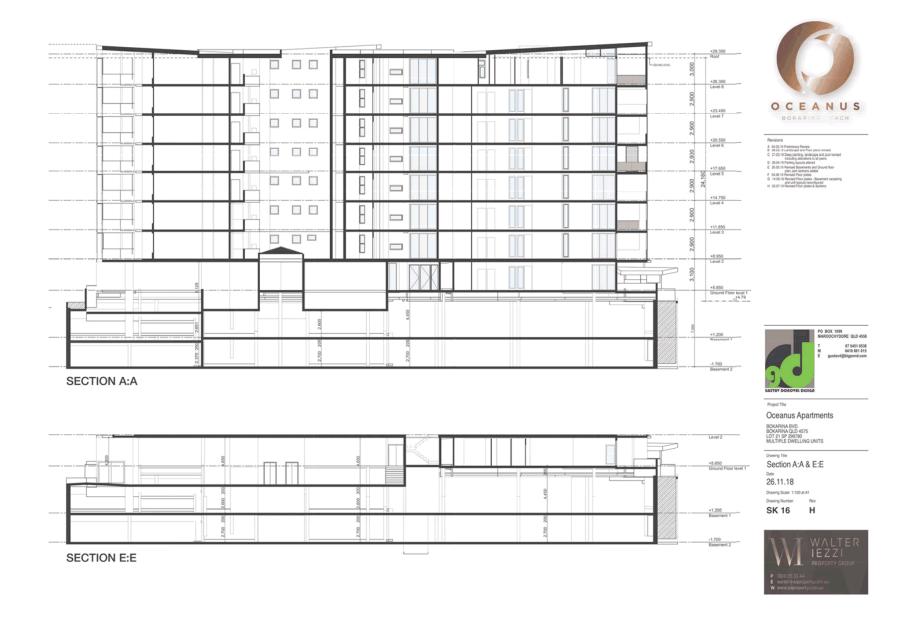

Master Plan No. 110 (Site Development Plan - Detailed Planning Area 2 - Precinct 9) 2019 ("Oceanus" 100 multiple dwelling units) Item 8.3















Master Plan No. 110 (Site Development Plan - Detailed Planning Area 2 - Precinct 9) 2019 ("Oceanus" 100 multiple dwelling units) Item 8.3

















Oceanus Apartments

BOKARINA BVD. BOKARINA OLD 4575 LOT 21 SP 299790 MULTIPLE DWELLING UNITS

Drawing Title West Elevation

26.11.18

SK 15









**Attachment 3 Architectural Plans** 







Oceanus Apartments

BOKARINA BVD. BOKARINA OLD 4575 LOT 21 SP 299790 MULTIPLE DWELLING UNITS

Screen Details

26.11.18 Drawing Scale 1:100 at A1 Drawing Number Re

SK 19 H



Attachment 3 Architectural Plans



NORTH ELEVATION



- A 04.03.19 Preliminary Review 8 08.03.19 Landscape and Floor plans revised
- 21.03.19 Deep planting, landscape and pool including alterations to all plans
- 26.04.19 Parking layouts altered 20.05.19 Revised Basements and Ground for
- plan, part sections added F 04.06.19 Revised Floor plates
- 3 14.06.19 Revised Floor pitales Basem and unit layouts reconfigured



roject Title

Oceanus Apartments

BOKARINA BVD. BOKARINA OLD 4575 LOT 21 SP 299790 MULTIPLE DWELLING UNITS

Drawing Tide

North Elevation colour

26.11