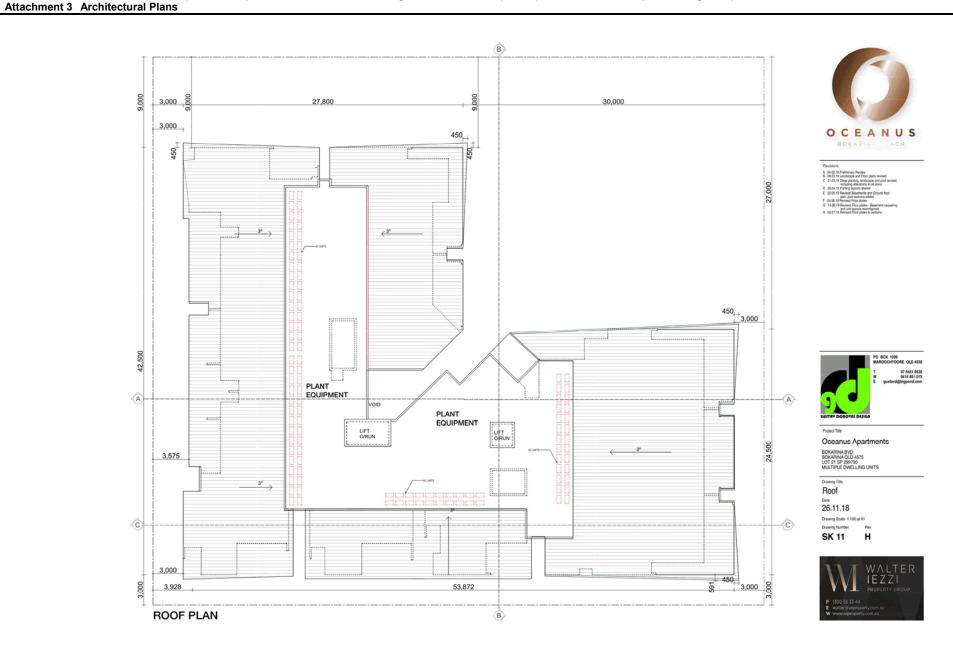

Master Plan No. 110 (Site Development Plan - Detailed Planning Area 2 - Precinct 9) 2019 ("Oceanus" 100 multiple dwelling units) Item 8.3















Master Plan No. 110 (Site Development Plan - Detailed Planning Area 2 - Precinct 9) 2019 ("Oceanus" 100 multiple dwelling units) Item 8.3

















Oceanus Apartments

BOKARINA BVD. BOKARINA OLD 4575 LOT 21 SP 299790 MULTIPLE DWELLING UNITS

Drawing Title West Elevation

26.11.18

SK 15









**Attachment 3 Architectural Plans** 







Oceanus Apartments

BOKARINA BVD. BOKARINA OLD 4575 LOT 21 SP 299790 MULTIPLE DWELLING UNITS

Screen Details

26.11.18 Drawing Scale 1:100 at A1 Drawing Number Re

SK 19 H



Attachment 3 Architectural Plans



NORTH ELEVATION



- A 04.03.19 Preliminary Review 8 08.03.19 Landscape and Floor plans revised
- 21.03.19 Deep planting, landscape and pool including alterations to all plans
- 26.04.19 Parking layouts altered 20.05.19 Revised Basements and Ground for
- plan, part sections added F 04.06.19 Revised Floor plates
- 3 14.06.19 Revised Floor pitales Basem and unit layouts reconfigur