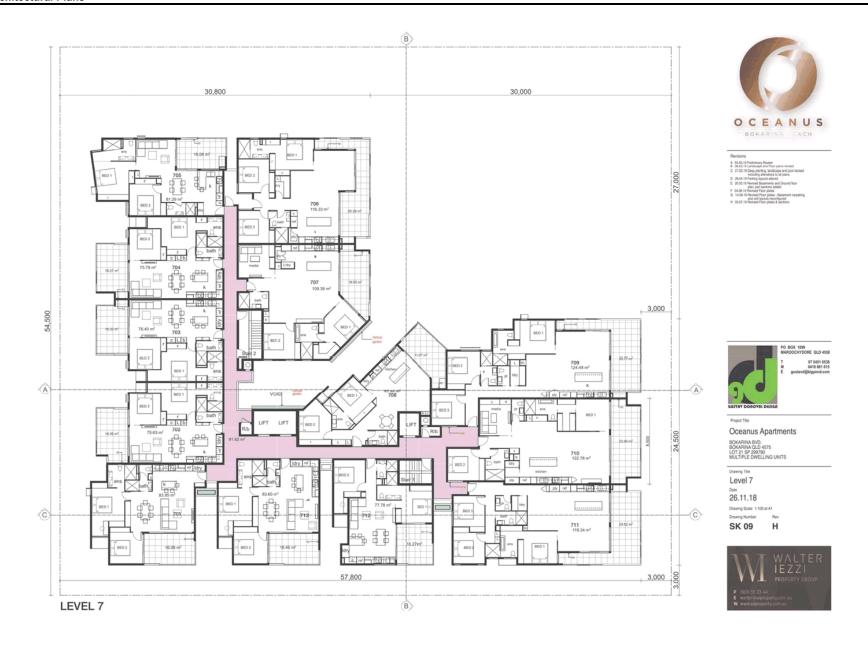

Master Plan No. 110 (Site Development Plan - Detailed Planning Area 2 - Precinct 9) 2019 ("Oceanus" 100 multiple dwelling units) Item 8.3















Master Plan No. 110 (Site Development Plan - Detailed Planning Area 2 - Precinct 9) 2019 ("Oceanus" 100 multiple dwelling units) Item 8.3

















Oceanus Apartments

BOKARINA BVD. BOKARINA OLD 4575 LOT 21 SP 299790 MULTIPLE DWELLING UNITS

Drawing Title West Elevation

26.11.18

SK 15









**Attachment 3 Architectural Plans** 







Oceanus Apartments

BOKARINA BVD. BOKARINA OLD 4575 LOT 21 SP 299790 MULTIPLE DWELLING UNITS

Screen Details

26.11.18 Drawing Scale 1:100 at A1 Drawing Number Re

SK 19 H



Attachment 3 Architectural Plans



NORTH ELEVATION



- A 04.03.19 Preliminary Review 8 08.03.19 Landscape and Floor plans revised
- 21.03.19 Deep planting, landscape and pool including alterations to all plans
- 26.04.19 Parking layouts altered 20.05.19 Revised Basements