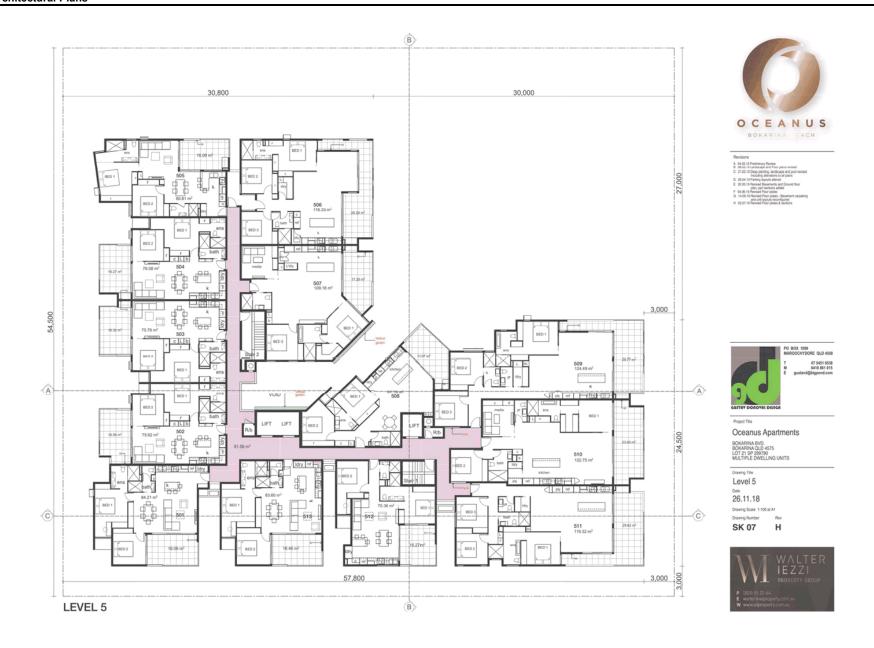

Master Plan No. 110 (Site Development Plan - Detailed Planning Area 2 - Precinct 9) 2019 ("Oceanus" 100 multiple dwelling units) Item 8.3















Master Plan No. 110 (Site Development Plan - Detailed Planning Area 2 - Precinct 9) 2019 ("Oceanus" 100 multiple dwelling units) Item 8.3

















Oceanus Apartments

BOKARINA BVD. BOKARINA OLD 4575 LOT 21 SP 299790 MULTIPLE DWELLING UNITS

Drawing Title West Elevation

26.11.18

SK 15









**Attachment 3 Architectural Plans** 







Oceanus Apartments

BOKARINA BVD. BOKARINA OLD 4575 LOT 21 SP 299790 MULTIPLE DWELLING UNITS

Screen Details

26.11.18 Drawing Scale 1:100 at A1 Drawing Number Re

SK 19 H



Attachment 3 Architectural Plans



NORTH ELEVATION



- A 04.03.19 Preliminary Review 8 08.03.19 Landscape and Floor plans revised
- 21.03.19 Deep planting, landscape and pool including alterations to all plans
- 26.04.19 Parking layouts altered 20.05.19 Revised Baseme