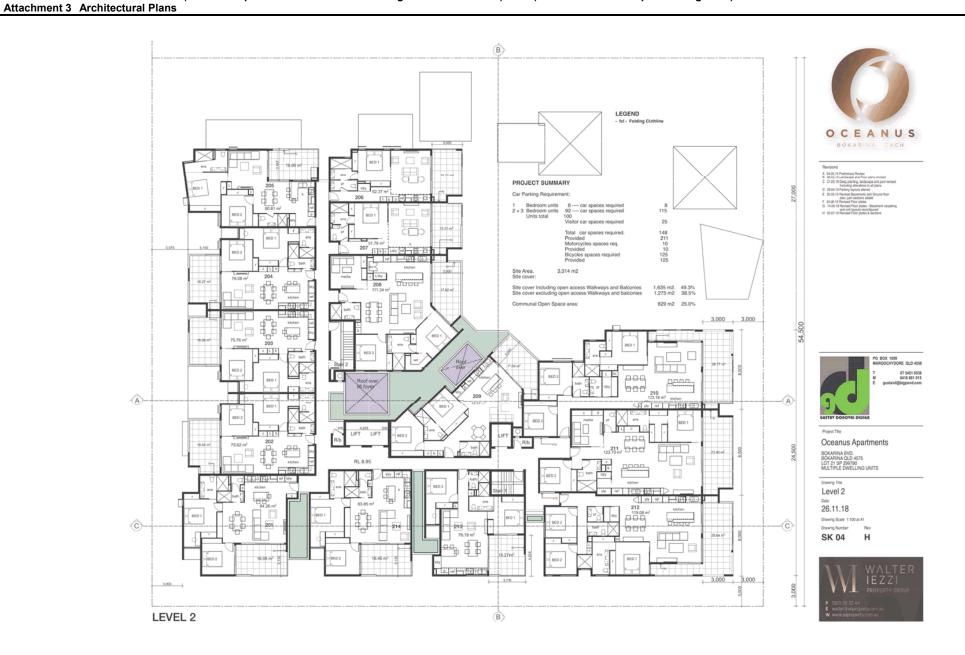

Master Plan No. 110 (Site Development Plan - Detailed Planning Area 2 - Precinct 9) 2019 ("Oceanus" 100 multiple dwelling units) Item 8.3















Master Plan No. 110 (Site Development Plan - Detailed Planning Area 2 - Precinct 9) 2019 ("Oceanus" 100 multiple dwelling units) Item 8.3

















Oceanus Apartments

BOKARINA BVD. BOKARINA OLD 4575 LOT 21 SP 299790 MULTIPLE DWELLING UNITS

Drawing Title West Elevation

26.11.18

SK 15









**Attachment 3 Architectural Plans** 







Oceanus Apartments

BOKARINA BVD. BOKARINA OLD 4575 LOT 21 SP 299790 MULTIPLE DWELLING UNITS

Screen Details

26.11.18 Drawing Scale 1:100 at A1 Drawing Number Re

SK 19 H



Attachment 3 Architectural Plans



NORTH ELEVATION



- A 04.03.19 Preliminary Review 8 08.03.19 Landscape and Floor plans revised
- 21.03.19 Deep planting, landscape and pool including alterations to all plans
- 26.04.19 Parking layouts altered 20.05.19 Revised