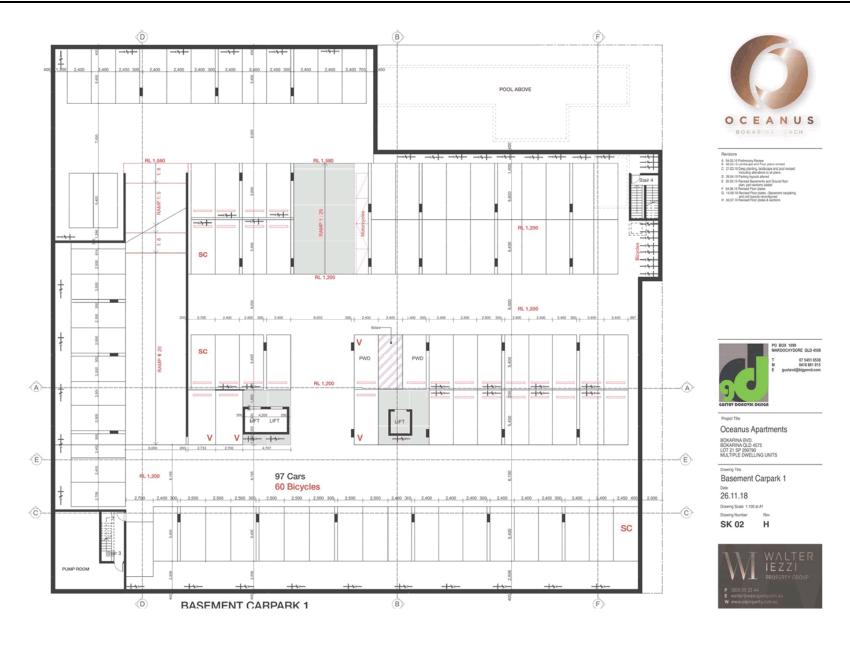

Master Plan No. 110 (Site Development Plan - Detailed Planning Area 2 - Precinct 9) 2019 ("Oceanus" 100 multiple dwelling units) Item 8.3

Master Plan No. 110 (Site Development Plan - Detailed Planning Area 2 - Precinct 9) 2019 ("Oceanus" 100 multiple dwelling units) Item 8.3