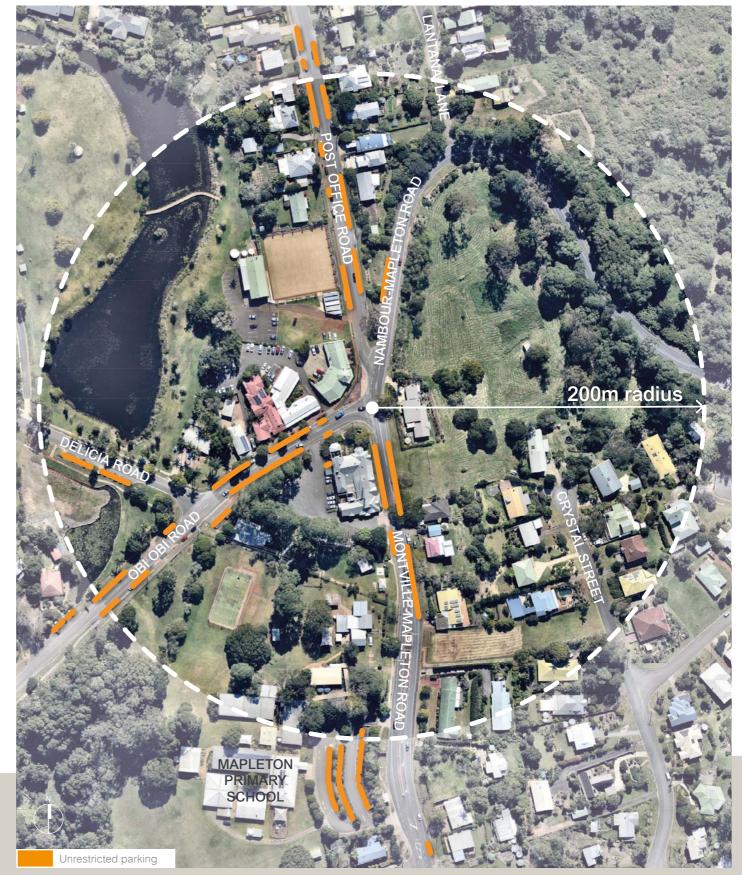

### **OBSERVATIONS**

The public parking supply in Mapleton is made up of approximately 120 spaces located within a 200m radius of the core of the Obi Obi Road business area.

There are limited local roads within a 200m radius of the centre which means there are limited opportunities to supply public on-street parking facilities.

#### Public parking

The majority of public on-street parking spaces are located in Obi Obi Road and Delicia Road. These parking areas are currently unrestricted and generally see a reasonable level of use and turnover. As a result, there are generally spaces available for use.

#### Private parking

Private off-street parking is provided to the rear of businesses.

Significant quantities of parking is available at the back of the existing Mapleton Tavern, the Mapleton Bowls Club and Mountain View shops.