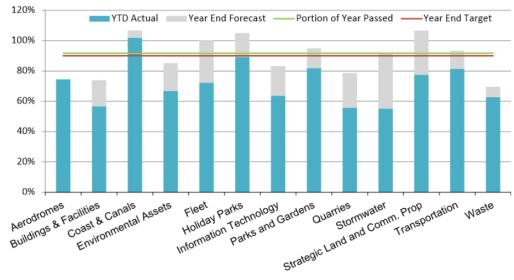

## Capital Expenditure – May 2021

- As at 31 May 2021 \$215.5 million of Council's \$287.3 million Capital Works Program was financially expended.
- The Core Capital Program has progressed 72% of budget, an actual spend of \$132.2 million.
- Corporate Major Projects progressed 94% and The Sunshine Coast Airport Runway Project progressed 80% of their respective annual budgets.

#### SCC Core % YTD compared to profiled budget by Program

#### Buildings and Facilities

The Sunshine Coast City Hall commenced construction in late August 2020. \$10 million of the current financial year budget will be carried over into next financial year to align with the expected contract payment cash flows. The construction program remains on track for completion in June 2022.

#### **Environmental Assets**

Delay in ability to complete recreational trail projects due to wet weather.

#### Maroochydore City Centre

 The original budget allocation for the Maroochydore City Centre project included \$3.3 million to design and construct stage 6A(1). The awarding of the Development Agreement with Walker Corporation removed the requirement for Council to fund the infrastructure component. An allocation of \$300,000 is to be utilised to fund a construction worker carpark located on precinct 2 to mitigate community safety, environment and traffic management risks.

#### Parks and Gardens

 Delay in the delivery of the Coastal Pathway program due to delay in State Government design sign off.

#### Stormwater

The \$1.2 million relining of damaged stormwater pipe program is currently 67% complete.

#### Strategic Land and Commercial Properties

 Several land acquisitions relating to transport corridors have been delayed due to delays in land settlements.

#### Transport

- Delays have been experienced in the Mooloolaba Foreshore Project due to the impact of weather events.
- Council's \$19.6 million Road Resurfacing and Rehabilitation program has progressed to 84% completion in May. Alongside the reseal program, the \$2.4 million bus stop replacement and installation program has progressed 86%.

#### Waste

 An extended timeframe for the evaluation of tenders for the new Materials Recycling Facility will result in the carryover of funds to next financial year.