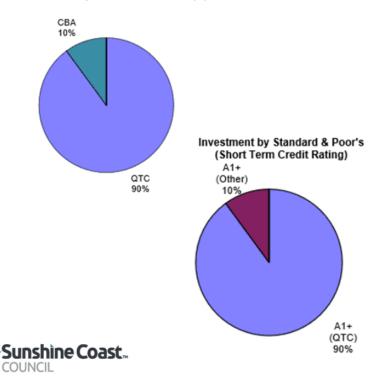

| 131,183                                                                                                             |
| 11,236             | 908                                               |                                                                                | 10,328                                                                                                              |
|                    | Balance<br>\$000<br>190,864<br>211,492<br>132,530 | Balance Redemptions   \$000 \$000   190,864 12,292   211,492 -   132,530 8,847 | Balance Redemptions Borrowings   \$000 \$000 \$000   190,864 12,292 58,975   211,492 - 57,430   132,530 8,847 7,500 |



## **Investment Performance**

#### Investment Portfolio

Investment per financial institution (%)



| Liquidity as at:                                                                                                           |                                                | 3                      | 1/05/2021                 |                                | Term depos                           | its matur                       | ing:                                             |                                               |
|----------------------------------------------------------------------------------------------------------------------------|------------------------------------------------|------------------------|---------------------------|--------------------------------|--------------------------------------|---------------------------------|------------------------------