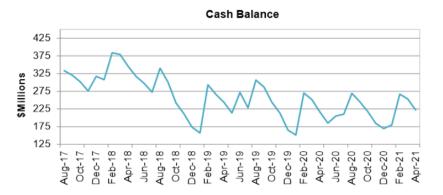

$1.2 million relining of damaged stormwater pipe program is currently 67% complete.

#### Strategic Land and Commercial Properties

 Several land acquisitions relating to transport corridors have been delayed due to delays in land settlements.

#### Transport

- Delays have been experienced in the Mooloolaba Foreshore Project due to the impact of weather events.
- Council's \$19.6 million Road Resurfacing and Rehabilitation program has progressed to 84% completion in May. Alongside the reseal program, the \$2.4 million bus stop replacement and installation program has progressed 86%.

#### Waste

 An extended timeframe for the evaluation of tenders for the new Materials Recycling Facility will result in the carryover of funds to next financial year.



## **Cash Flows and Balance Sheet**





|                                             | Original<br>Budget<br>\$000s | Current<br>Budget<br>\$000s |
|---------------------------------------------|------------------------------|-----------------------------|
| CASH FLOWS                                  |                              |                             |
| Opening Cash                                | 229,139                      | 197,632                     |
| Net Cash Inflow/(Outflows) from:            |                              |                             |
| Operating Activities                        | 48,942                       | 42,253                      |
| Investing Activities                        | (149,603)                    | (145,196)                   |
| Financing Activities