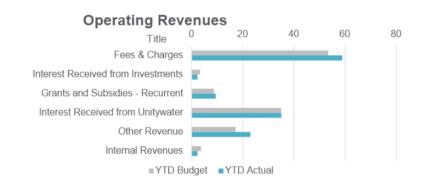

As at 31 May 2021 \$445.6 million operating revenue had been achieved which is \$7.1 million more than current budget for the same period.

• This is largely due to:

- Net Rates and Utility Charges An increase in waste collection services has led to a 2.7% increase in cleansing charges on 2019/20 result and higher than the increase in service level anticipated in the 2020/21 budget.
- Fees and Charges Fees relating to Council's Caravan Parks are currently \$2.7m above budget. Tip Fees and Development Services Fees are also above budget by \$1.1m and \$2.8m.
- Interest Received from Investments The reduced RBA cash rate has had an impact on Council's investment revenue.
- Internal Sales Internal Quarry Sales are currently below budget by \$1.5m