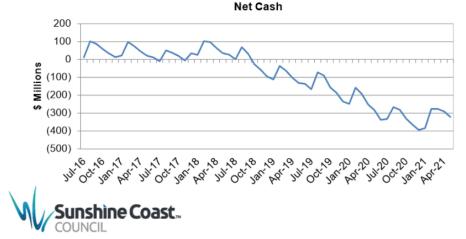

.2 million relining of damaged stormwater pipe program is currently 67% complete.

#### Strategic Land and Commercial Properties

 Several land acquisitions relating to transport corridors have been delayed due to delays in land settlements.

#### Transport

- Delays have been experienced in the Mooloolaba Foreshore Project due to the impact of weather events.
- Council's \$19.6 million Road Resurfacing and Rehabilitation program has progressed to 84% completion in May. Alongside the reseal program, the \$2.4 million bus stop replacement and installation program has progressed 86%.

#### Waste

 An extended timeframe for the evaluation of tenders for the new Materials Recycling Facility will result in the carryover of funds to next financial year.



## **Cash Flows and Balance Sheet**





|                                             | Original<br>Budget<br>\$000s | Current<br>Budget<br>\$000s |
|---------------------------------------------|------------------------------|-----------------------------|
| CASH FLOWS                                  |                              |                             |
| Opening Cash                                | 229,139                      | 197,632                     |
| Net Cash Inflow/(Outflows) from:            |                              |                             |
| Operating Activities                        | 48,942                       | 42,253                      |
| Investing Activities                        | (149,603)                    | (145,196)                   |
| Financing Activities