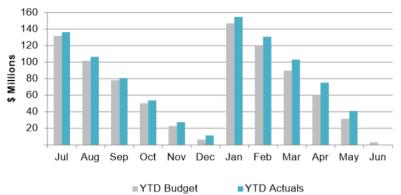

As at 31 May 2021 \$445.6 million operating revenue had been achieved which is \$7.1 million more than current budget for the same period.

• This is largely due to:

- Net Rates and Utility Charges An increase in waste collection services has led to a 2.7% increase in cleansing charges on 2019/20 result and higher than the increase in service level anticipated in the 2020/21 budget.
- Fees and Charges Fees relating to Council's Caravan Parks are currently \$2.7m above budget. Tip Fees and Development Services Fees are also above budget by \$1.1m and \$2.8m.
- Interest Received from Investments The reduced RBA cash rate has had an impact on Council's investment revenue.
- Internal Sales Internal Quarry Sales are currently below budget by \$1.5m