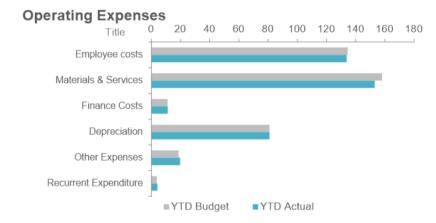

As at 31 May 2021 \$404.6 million of the \$408.4 million budget year to date had been expended which resulted in an underspend of \$3.8 million or 1%

#### Materials and Services:

- Across whole of Council there has been savings in corporate costs of \$2 million, largely due to water and sewerage \$753,000, fuel \$681,000 and electricity \$283,000.
- The reduction in revenue for the Quarry has seen associated reductions in material costs of \$675,000. Similarly the reduction in fees and charges revenue for Response Services has resulted in a \$484,000 underspend.
- Transport Levy Projects are currently underspent \$714,000 compared to budget.