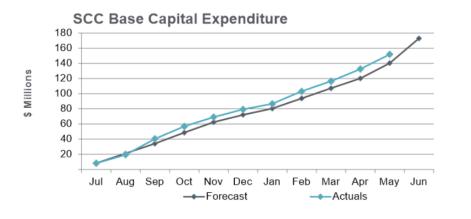

## Capital Expenditure – May 2021

- As at 31 May 2021 \$215.5 million of Council's \$287.3 million Capital Works Program was financially expended.
- The Core Capital Program has progressed 72% of budget, an actual spend of \$132.2 million.
- Corporate Major Projects progressed 94% and The Sunshine Coast Airport Runway Project progressed 80% of their respective annual budgets.