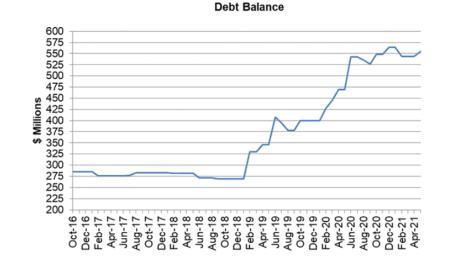

## Statement of Income and Expenses May 2021

2020/21 Operating Result

 Council has a positive operating result of \$41 million, which is \$11 million above the current budget as at 31 May 2021.

|                                      | Expens                      |                            |                            | ΥT               | D                 |               | Annual                      |
|--------------------------------------|-----------------------------|----------------------------|----------------------------|------------------|-------------------|---------------|-----------------------------|
|                                      | Original<br>Budget<br>\$000 | Current<br>Budget<br>\$000 | Current<br>Budget<br>\$000 | Actuals<br>\$000 | Variance<br>\$000 | Variance<br>% | Forecast<br>Budget<br>\$000 |
| Operating Revenue                    | \$000                       | 4000                       |                            |                  |                   | <i>,</i> ,    | 0000                        |
| Net Rates and Utility Charges        | 316.806                     | 316,806                    | 316,806                    | 319,520          | 2.714             | 0.9%          | 319,253                     |
| Fees and Charges                     | 57,125                      | 56,309                     | 53,407                     | 58,892           | 5,486             | 10.3%         | 60.034                      |
| Interest Received from Investments   | 3,611                       | 3,611                      | 3,310                      | 2,238            | (1,072)           | (32.4%)       | 2,161                       |
| Operating Grants and Subsidies       | 12.224                      | 12,532                     | 8,732                      | 9,358            | 626               | 7.2%          | 13,733                      |
| Operating Contributions              | 287                         | 287                        | 276                        | 168              | (108)             | (39,1%)       | 287                         |
| Unitywater Participation             | 49.838                      | 49,838                     | 35,034                     | 35,035           |                   | 0.0%          | 49,838                      |
| Other Revenue                        | 21,040                      | 20,877                     | 17,169                     | 18,095           | 925               | 5.4%          | 20,821                      |
| Internal Sales/Recoveries            | 4,138                       | 4,138                      | 3,673                      | 2,282            | (1,391)           | (37.9%)       | 2,155                       |
| Total Operating Revenue              | 465,069                     | 464,398                    | 438,407                    | 445,589          | 7,182             | 1.6%          | 468,282                     |
| Operating Expenses                   |                             |                            |                            |                  |                   |               |                             |
| Employee Costs                       | 147,973                     | 148,358                    | 134,483                    | 133,820          | (663)             | (0.5%)        | 149,304                     |
| Materials and Services               | 184,678                     | 184,996                    | 157,992                    | 152,996          | (4,996)           | (3.2%)        | 186,655                     |
| Finance Costs                        | 12,080                      | 12.080                     | 11,131                     | 11,229           | 98                | 0.9%          | 11,855                      |
| Company Contributions                | 1,554                       | 1,554                      | 1.554                      | 1.562            | 8                 | 0.5%          | 1,554                       |
| Depreciation Expense                 | 88,276                      | 88,276                     | 80,903                     | 80,920           | 16                | 0.0%          | 88.276                      |
| Other Expenses                       | 22,255                      | 22,505                     | 18.634                     | 19,799           | 1,166             | 6.3%          | 22.649                      |
| Recurrent Capital Expenses           | 3,917                       | 3,917                      | 3,723                      | 4,253            | 530               | 14.2%         | 4,354                       |
| Total Operating Expenses             | 460,733                     | 461,686                    | 408,421                    | 404,580          | (3,841)           | (0.9%)        | 464,647                     |
| Operating Result                     | 4,336                       | 2,712                      | 29,987                     | 41,009           | 11.022            | 36.8%         | 3,635                       |
|                                      | .,                          |                            |                            |                  |                   |               |                             |
| Capital Revenue                      |                             |                            |                            |                  |                   |               |                             |
| Capital Grants and Subsidies         | 10,060                      | 48,002                     | 18,444                     | 20,063           | 1,619             | 8.8%          | 48,932                      |
| Capital Contributions - Cash         | 31,599                      | 31,599                     | 28,811                     | 34,383           | 5,571             | 19.3%         | 31,599                      |
| Capital Contributions - Fixed Assets | 60,000                      | 60,000                     | 25,000                     | 24,577           | (423)             | (1.7%)        | 60,000                      |
| Total Capital Revenue                | 101,659                     | 139,601                    | 72,255                     | 79,022           | 6,767             | 9.4%          | 140,531                     |
| Non-recurrent Expenses               |                             |                            |                            |                  |                   |               |                             |
| Profit/Loss on disposal, revaluation |                             |                            |                            |                  |                   |               |                             |
| & impairment                         | -                           | -                          |                            | 513              | 513               | -+-+-+-       |                             |
| Movements in landfill and quarry     |                             |                            |                            |                  |                   | -+-+-+-       |                             |
| provisions                           | 5,583                       | 5,583                      | 5,118                      | 5,118            |                   |               | 5,583                       |
| Assets Transferred to Third Parties  | -                           |                            |                            | 11               | 11                | 0.0           |                             |
| Total Non-recurrent Expenses         | 5,583                       | 5,583                      | 5,118                      | 5,642            | 524               | 10.2%         | 5,583                       |
| Net Result                           | 100,412                     | 136,730                    | 97,124                     | 114,389          | 17.265            | 17.8%         | 138,583                     |

## **Operating Result – May 2021**

|                            | Annu                         | ial                         |                             | YT                | D                  |               |
|----------------------------|------------------------------|-----------------------------|-----------------------------|-------------------|--------------------|---------------|
|                            | Original<br>Budget<br>\$000s | Current<br>Budget<br>\$000s | Current<br>Budget<br>\$000s | Actuals<br>\$000s | Variance<br>\$000s | Variance<br>% |
| Operating Revenue          | 465,069                      | 464,398                     | 438,407                     | 445,589           | 7,182              | 1.6%          |
| Operating Expenses         | 456,816                      | 457,769                     | 404,698                     | 400,326           | (4,371)            |               |
| Recurrent Capital Expenses | 3,917                        | 3,917                       | 3,723                       | 4,253             | 530                | 14.2%         |
| Operating Result           | 4,336                        | 2,712                       | 29,987                      | 41,009            | 11,023             | 36.8%         |
| Capital Revenue            | 101,659                      | 139,601                     | 72,255                      | 79,022            | 6,767              | 9.4%          |
| Non-recurrent Expenses     | 5,583                        | 5,583                       | 5,118                       | 5,642             | 524                | 10.2%         |
| Net Result                 | 100,412                      | 136,730                     | 97,124                      | 114,389           | 17.266             | + + 17.8%     |

## Operating Result – May 2021(continued)

|                            | Annu                         | ial                         |                             | YT                | D                  |               |
|----------------------------|------------------------------|-----------------------------|-----------------------------|-------------------|--------------------|---------------|
|                            | Original<br>Budget<br>\$000s | Current<br>Budget<br>\$000s | Current<br>Budget<br>\$000s | Actuals<br>\$000s | Variance<br>\$000s | Variance<br>% |
| Operating Revenue          | 465,069                      | 464,398                     | 438,407                     | 445,589           | 7,182              | 1.6%          |
| Operating Expenses         | 456,816                      | 457,769                     | 404,698                     | 400,326           | (4,371)            | (1.1%)        |
| Recurrent Capital Expenses | 3,917                        | 3,917                       | 3,723                       | 4,253             | 530                | 14.2%         |
| Operating Result           | 4,336                        | 2,712                       | 29,987                      | 41,009            | 11,023             | 36.8%         |
| Capital Revenue            | 101,659                      | 139,601                     | 72,255                      | 79,022            | 6,767              | 9.4%          |
| Non-recurrent Expenses     | 5,583                        | 5,583                       | 5,118                       | 5,642             | 524                | 10.2%         |
| Net Result                 | 100,412                      | 136,730                     | 97,124                      | 114,389           | 17.266             | · · · 17.8%   |