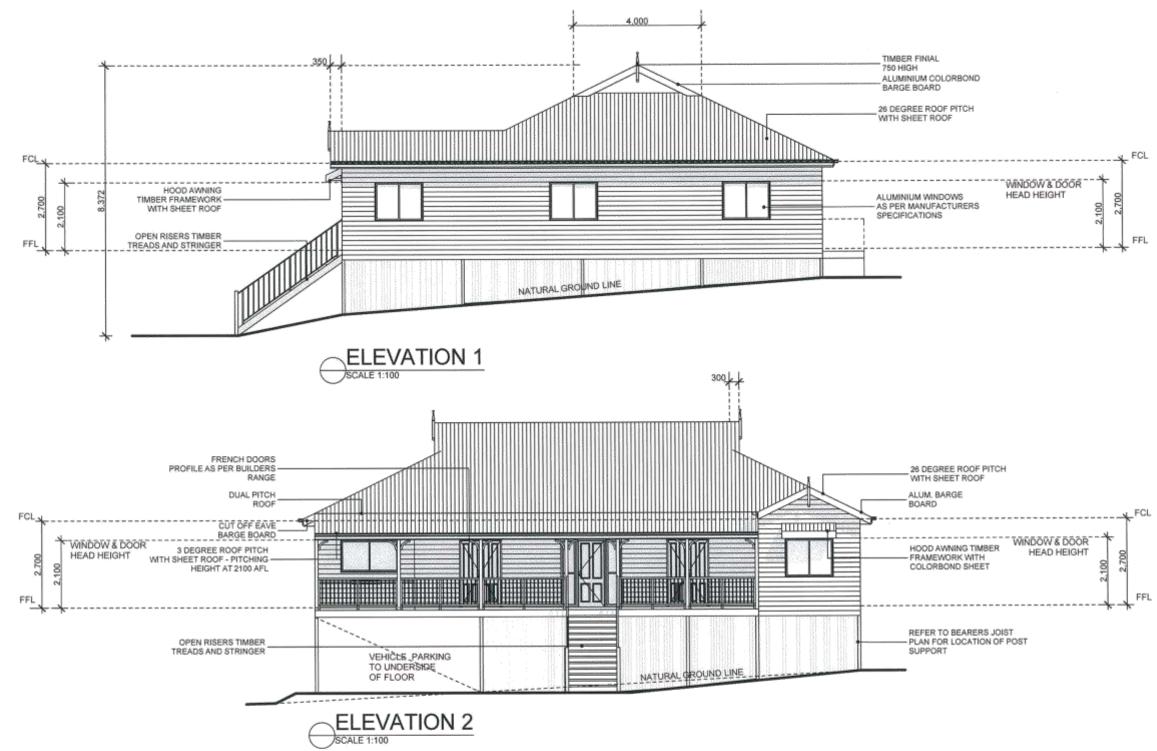

## **ELEVATION 1-2**

| Classic Mt Homes Australia Pty.<br>PO Box 322<br>Buderim QLD: 4556 Australia<br>040 4825 606<br>adrian@kilhomea.com.au | COPYRIGHT                     |                                             | NOTES                                                                                                                                                                                                                                                                                                                                                                                                                                                                                                                                                                                                                                                                                                                                                                                                                                                                                                                                                                                                                                                                                                                                                                                                                                                                                                                                                                                                                                                                                                                                                                                                                                                                                                                                                                                                                                                                                                                                                                                                                                                                                                                          | JOB ADDRESS LOT 15 KING STREET | nevision           | 201013 1 pH | proving places                       |         |      |
|------------------------------------------------------------------------------------------------------------------------|-------------------------------|---------------------------------------------|--------------------------------------------------------------------------------------------------------------------------------------------------------------------------------------------------------------------------------------------------------------------------------------------------------------------------------------------------------------------------------------------------------------------------------------------------------------------------------------------------------------------------------------------------------------------------------------------------------------------------------------------------------------------------------------------------------------------------------------------------------------------------------------------------------------------------------------------------------------------------------------------------------------------------------------------------------------------------------------------------------------------------------------------------------------------------------------------------------------------------------------------------------------------------------------------------------------------------------------------------------------------------------------------------------------------------------------------------------------------------------------------------------------------------------------------------------------------------------------------------------------------------------------------------------------------------------------------------------------------------------------------------------------------------------------------------------------------------------------------------------------------------------------------------------------------------------------------------------------------------------------------------------------------------------------------------------------------------------------------------------------------------------------------------------------------------------------------------------------------------------|--------------------------------|--------------------|-------------|--------------------------------------|---------|------|
|                                                                                                                        | 2 Classic X8 Hortes Pty Ltd.  | Suarez                                      | And the set of construction of the set of th | KINGS BEACH                    |                    | 3           | (E1215 3 sharpes to working develops |         |      |
|                                                                                                                        | 06 Legal action will be taken | annig's design O                            |                                                                                                                                                                                                                                                                                                                                                                                                                                                                                                                                                                                                                                                                                                                                                                                                                                                                                                                                                                                                                                                                                                                                                                                                                                                                                                                                                                                                                                                                                                                                                                                                                                                                                                                                                                                                                                                                                                                                                                                                                                                                                                                                | DRAWING DESCRIPTION            | DOMESTIC DWELLING  | DRAWN       | RSU<br>16/12/201                     | JOB No. | CQ   |
|                                                                                                                        | intraging the copyright.      | intringing the copyright.<br>T (x3 989 0684 |                                                                                                                                                                                                                                                                                                                                                                                                                                                                                                                                                                                                                                                                                                                                                                                                                                                                                                                                                                                                                                                                                                                                                                                                                                                                                                                                                                                                                                                                                                                                                                                                                                                                                                                                                                                                                                                                                                                                                                                                                                                                                                                                | CLIENT PARTICULARS             | JASON & LIZ TOWNER | wind        | N2'BURDER TO                         |         | 1:10 |