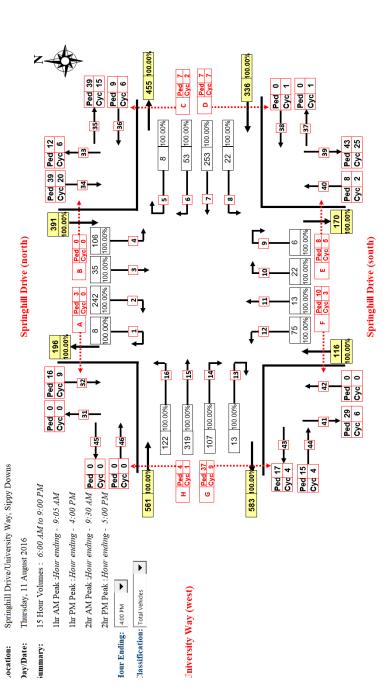

A summary of AM Peak (8am to 9am) traffic movements at the intersection of University Way, Scholars Drive and Springhill Drive is attached in attachment D. PM Peak (3:00pm to 4:00pm) traffic movements are shown in Attachment E.

# Attachment E

AUSTRAFFIC VIDEO INTERSECTION COUNT

ite No.:

University Way (east)