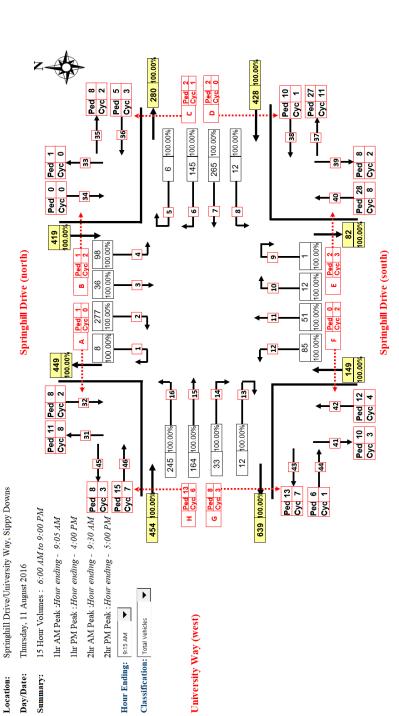

A summary of AM Peak (8am to 9am) traffic movements at the intersection of University Way, Scholars Drive and Springhill Drive is attached in attachment D. PM Peak (3:00pm to 4:00pm) traffic movements are shown in Attachment E.

## **Attachment D**

AUSTRAFFIC VIDEO INTERSECTION COUNT

Weather: Fine

Site No.:

University Way (east)