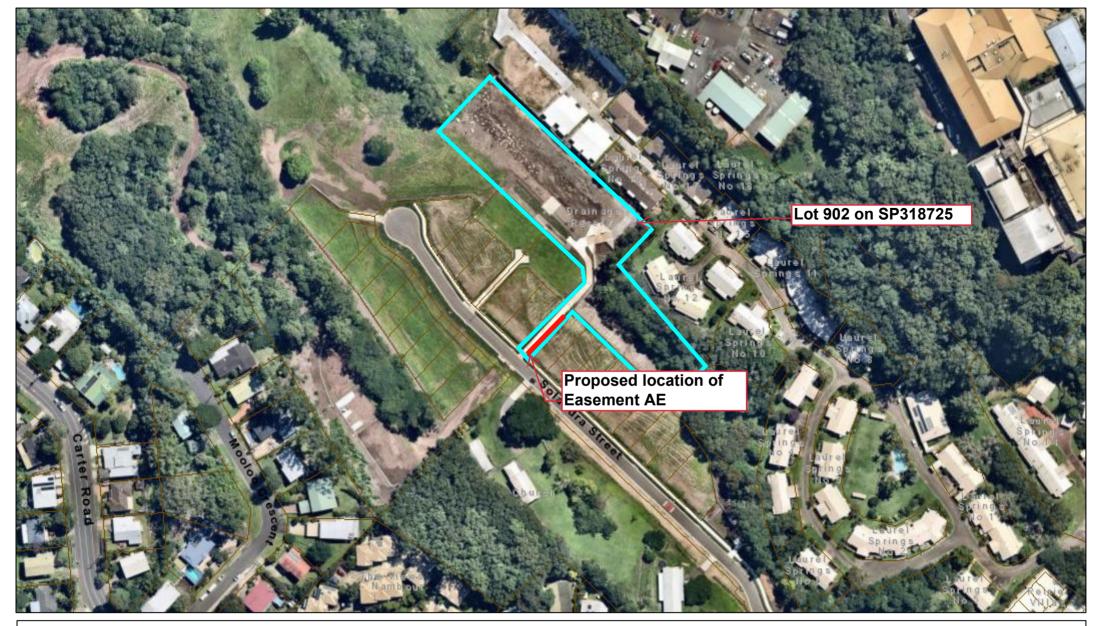

## Attachment 2 - Lot 902 on SP318725 Aerial Map

Locked Bag 72
Sunshine Coast Mail Centre QLD 4560

1:2,257 0 0.0225 0.045 0.09 km Printed on A4 paper

5/11/2021, 12:10:15 PM

Author: Web App Builder for ArcGIS