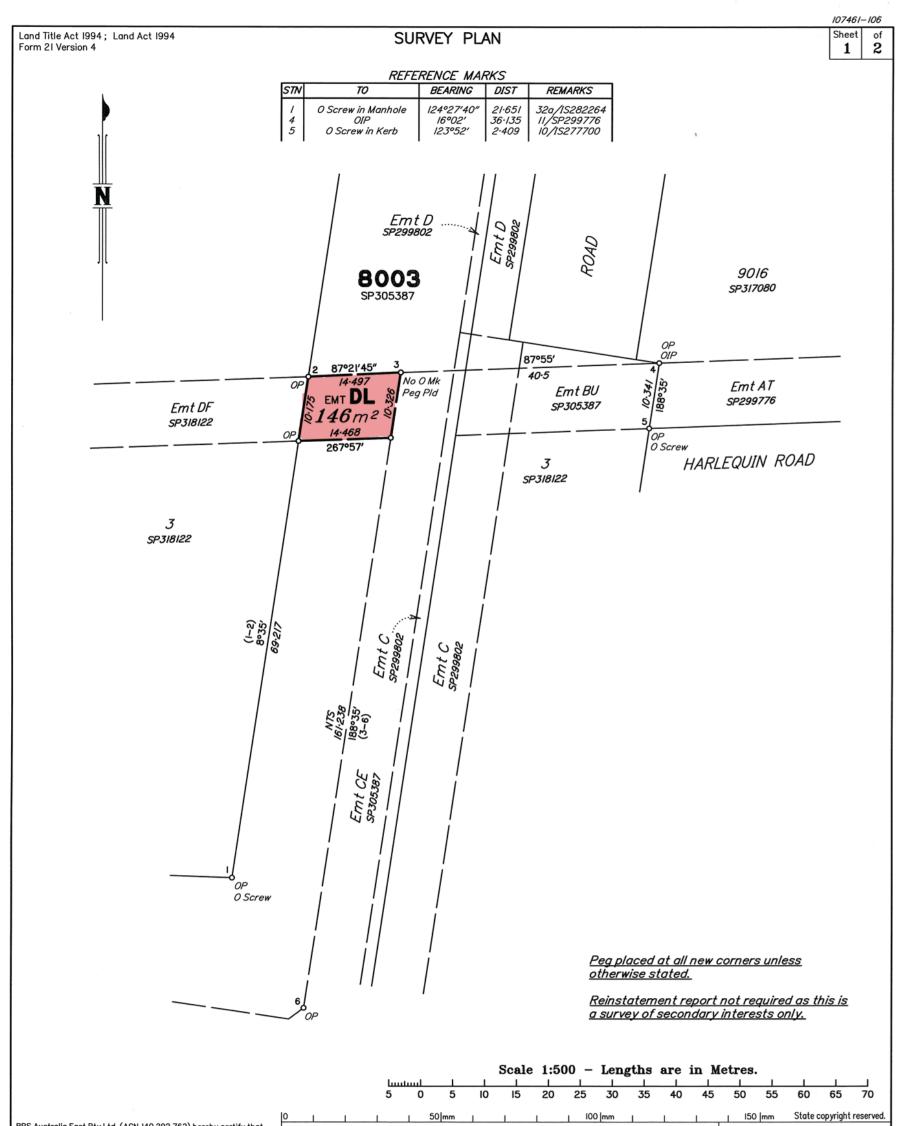

|                                                                                                                                                                                                                                                                                                                                                                                                                                                                                          | <u> </u>                                                                |  | 1 301 |  |  |  | 100 [11111 |    |         | 1 100  111 | in State copyright reserved. |  |
|------------------------------------------------------------------------------------------------------------------------------------------------------------------------------------------------------------------------------------------------------------------------------------------------------------------------------------------------------------------------------------------------------------------------------------------------------------------------------------------|-------------------------------------------------------------------------|--|-------|--|--|--|------------|----|---------|------------|------------------------------|--|
| RPS Australia East Pty Ltd (ACN 140 292 762) hereby certify that<br>the land comprised in this plan was surveyed by the corporation, by<br>James Andrew McMAHON, Surveying Associate, for whose work the<br>corporation accepts responsibility, under the supervision of Andrew<br>Raymond CRIDLAND, Cadastral Surveyor and that the plan is<br>accurate, that the said survey was performed in accordance with the<br>Survey and Mapping Infrastructure Act 2003 and Surveyors Act 2003 | Plan of                                                                 |  |       |  |  |  |            |    | Scale:  | 1:500      |                              |  |
|                                                                                                                                                                                                                                                                                                                                                                                                                                                                                          | EASEMENT DL in Lot 8003 on SP305387                                     |  |       |  |  |  |            |    | Format: | STANDARD   |                              |  |
| and associated Regulations and Standards and that the said survey<br>was completed on 17/08/2020.                                                                                                                                                                                                                                                                                                                                                                                        |                                                                         |  |       |  |  |  |            |    |         |            |                              |  |
| Mb-11 1                                                                                                                                                                                                                                                                                                                                                                                                                                                                                  |                                                                         |  |       |  |  |  |            |    |         | SP306955   |                              |  |
| Authorised Delegate                                                                                                                                                                                                                                                                                                                                                                                                                                                                      | LOCAL SUNSHINE COAST<br>GOVERNMENT: REGIONAL COUNCIL LOCALITY: PALMVIEW |  |       |  |  |  |            |    |         |            |                              |  |
| <u>* 18/08/2920</u><br>Date                                                                                                                                                                                                                                                                                                                                                                                                                                                              | Meridian: MGA (Zone 56) Vide SP305387 Survey Records: No                |  |       |  |  |  |            | No |         |            |                              |  |