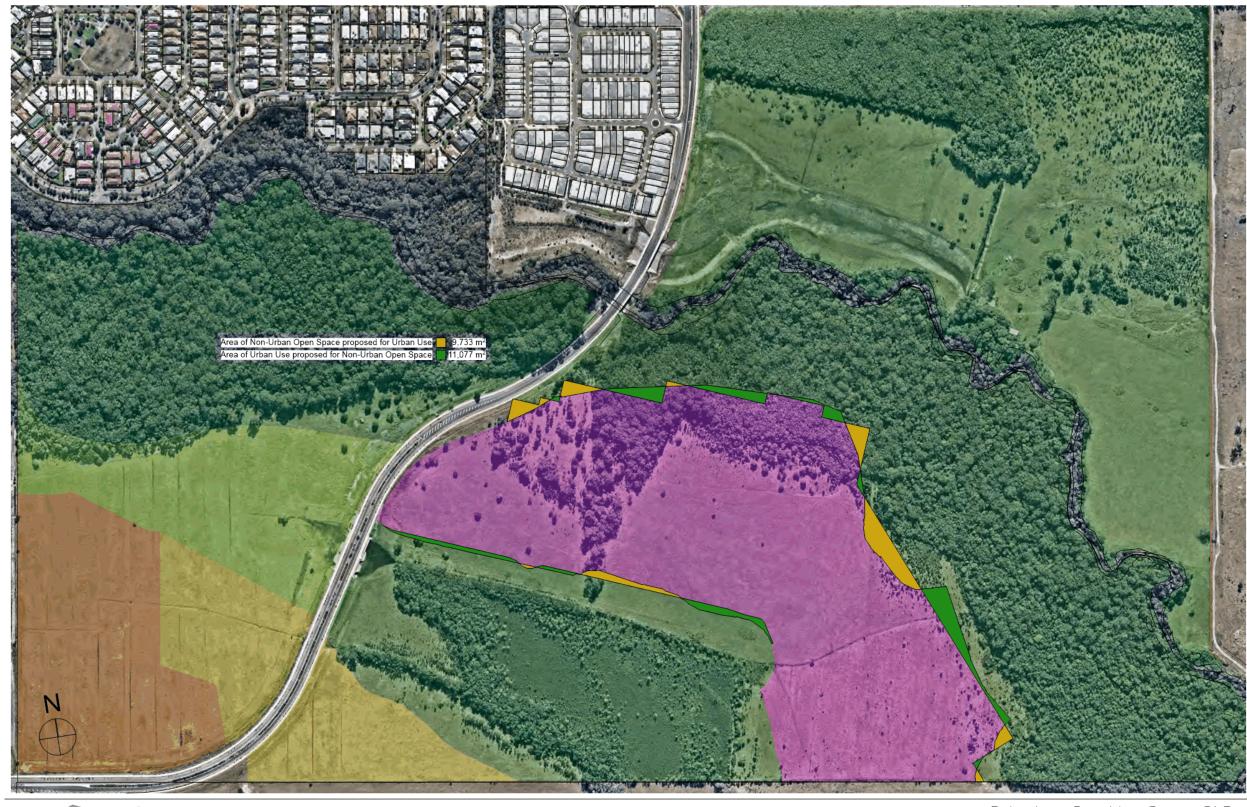

Palmview, Sunshine Coast, QLD Urban Footprint Rationalisation Plan over Aerial Photo 1:5000 @ A3 / 4 October 2018 / DA.46 (**B**)

Sunshine Coast Regional Council
OM Agenda Page 152 of 340

**P**LANNING

SOLUTIONS