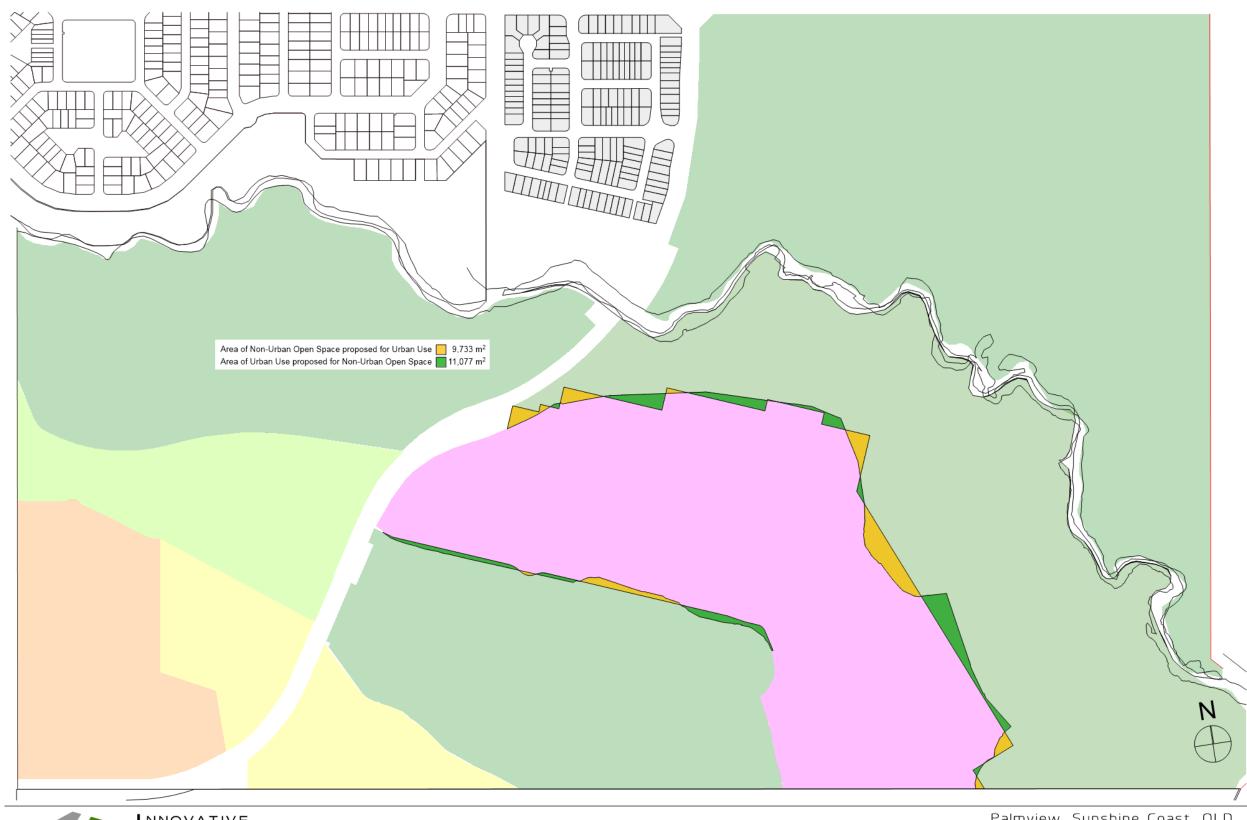

INNOVATIVE
PLANNING
SOLUTIONS
www.townplamingstunshinecoast.com.au

Palmview, Sunshine Coast, QLD
Urban Footprint Rationalisation Plan
1:5000 @ A3 / 4 October 2018 / DA.45 (B)

Sunshine Coast Regional Council
OM Agenda Page 151 of 340