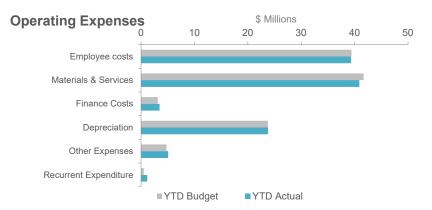

| 21.3%    | 19,880   |  |  |  |



- As at 30 September 2021, \$310.3 million operating revenue had been achieved which is \$3.6 million more than current budget.
- Significant revenue variances:
  - Fees and Charges Development services applications and material change of use fees are above budget by \$829,000. Council's holiday parks are below budget by \$495,000, while Sunshine Coast Stadium has achieved revenue of \$1.2 million above budget due to additional NRL games.
  - Other Revenue Additional revenue of \$374,000 has been received above budget for the sale of metal materials at Council's resource recovery centres. An environmental offset payment of \$420,000 has also been received from the Department of Transport and Main Roads.

# Operating Result – September 2021 (continued)



|                            | Annu                         | ıal                         |                             | YT                | D                  |               |
|----------------------------|------------------------------|-----------------------------|-----------------------------|-------------------|--------------------|---------------|
|                            | Original<br>Budget<br>\$000s | Current<br>Budget<br>\$000s | Current<br>Budget<br>\$000s | Actuals<br>\$000s | Variance<br>\$000s | Variance<br>% |
| Operating Revenue          | 498,433                      | 498,628                     | 206,603                     | 210,276           | 3,673              | 1.8%          |
| Operating Expenses         | 476,156                      | 480,740