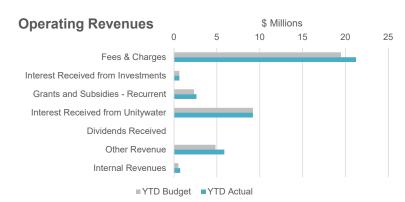

| 107,831                     | 115,063                    | 109,123                    | 112,514          | 3,391             | 3.1%          | 115,06                      |

# Operating Result – September 2021



|                            | Annı                         | ıal                         |                             | YT                |                    |               |
|----------------------------|------------------------------|-----------------------------|-----------------------------|-------------------|--------------------|---------------|
|                            | Original<br>Budget<br>\$000s | Current<br>Budget<br>\$000s | Current<br>Budget<br>\$000s | Actuals<br>\$000s | Variance<br>\$000s | Variance<br>% |
|                            | Ţ.                           | 1000                        |                             | 000000            | 000000             | 00000         |
| Operating Revenue          | 498,433                      | 498,628