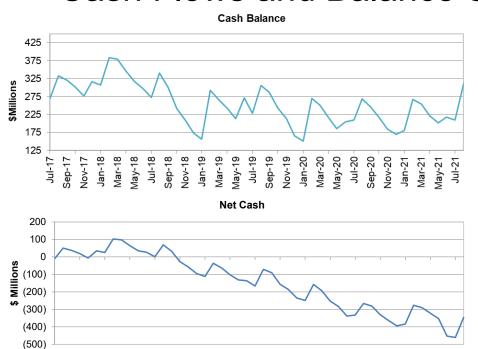

### 8.4 SEPTEMBER 2021 FINANCIAL PERFORMANCE REPORT

ATTACHMENT 1 SEPTEMBER FINANCIAL PERFORMANCE REPORT ... 5