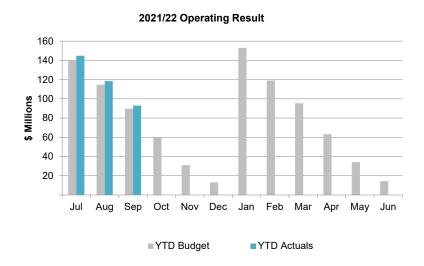

# Item 8.4

# Attachment 1 Ordinary Meeting

Thursday, 14 October 2021

### **TABLE OF CONTENTS**

| ITEM | SUBJECT | <b>PAGE NO</b> |
|------|---------|----------------|
|      |         |                |

### 8.4 SEPTEMBER 2021 FINANCIAL PERFORMANCE REPORT

ATTACHMENT 1 SEPTEMBER FINANCIAL PERFORMANCE REPORT ... 5



## Statement of Income and Expenses



• Council has a positive operating result of \$92.9 million, which is \$3.9 million above the current budget as at 30 September 2021.



|