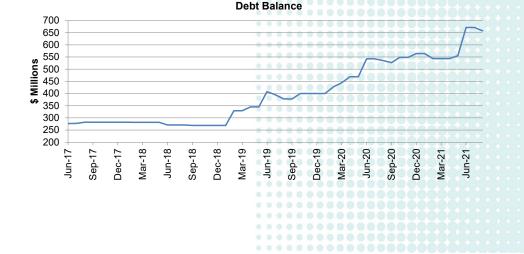

### 8.4 SEPTEMBER 2021 FINANCIAL PERFORMANCE REPORT

ATTACHMENT 1 SEPTEMBER FINANCIAL PERFORMANCE REPORT ... 5