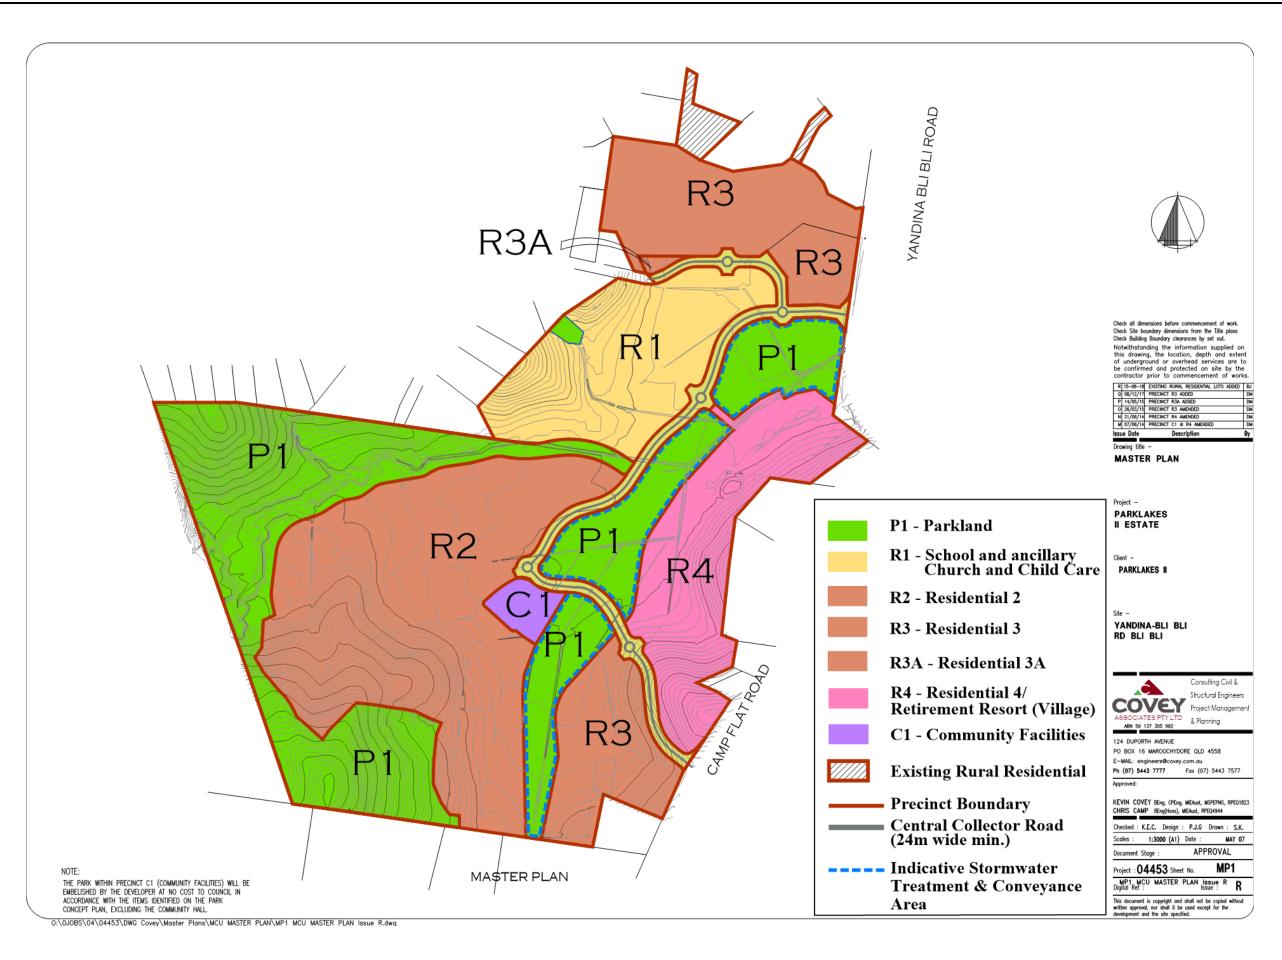

**Sunshine Coast Regional Council** 

OM Late Agenda Page 81 of 91

| NOTES:         |                                                                                                            |                                                                                                                                                                                                                                                                                                                                                                                           |
|----------------|------------------------------------------------------------------------------------------------------------|-------------------------------------------------------------------------------------------------------------------------------------------------------------------------------------------------------------------------------------------------------------------------------------------------------------------------------------------------------------------------------------------|
| 1.             | TO THE FRONT OF THE LO                                                                                     | Y LOTS MUST INCORPORATE A FAÇADE<br>T WHICH REFLECTS THE APPEARANCE<br>GENERALLY IN ACCORDANCE WITH THIS                                                                                                                                                                                                                                                                                  |
|                | 'INDICATIVE PLAN'.                                                                                         |                                                                                                                                                                                                                                                                                                                                                                                           |
| 2.             |                                                                                                            | ANCY MUST PROVIDE 2 CARPARKS PER                                                                                                                                                                                                                                                                                                                                                          |
|                | 5.5m LONG) FULLY ACCOM                                                                                     |                                                                                                                                                                                                                                                                                                                                                                                           |
| 3.             | A DOUBLE GARAGE WITH 2                                                                                     | WRAGE MUST HAVE THE APPEARANCE OF<br>DOORS. EACH UNIT MUST BE CLEARLY                                                                                                                                                                                                                                                                                                                     |
|                | NUMBERED (ie. 6A, 6B) FO                                                                                   |                                                                                                                                                                                                                                                                                                                                                                                           |
| 4.             | TYPE 'B' DUAL OCCUPANCY LOTS MUST NOT BE LOCATED<br>DIRECTLY BESIDE EACH OTHER OR DIRECTLY ACROSS THE ROAD |                                                                                                                                                                                                                                                                                                                                                                                           |
|                | FROM EACH OTHER.                                                                                           | HER OR DIRECTLY ACROSS THE ROAD                                                                                                                                                                                                                                                                                                                                                           |
|                |                                                                                                            |                                                                                                                                                                                                                                                                                                                                                                                           |
|                |                                                                                                            |                                                                                                                                                                                                                                                                                                                                                                                           |
|                |                                                                                                            | Check all dimensions before commencement of work.<br>Check Site boundary dimensions from the Title plans<br>Check Building Boundary clearances by set out.<br>Notwhitstanding the information supplied on this drawing,<br>the location, depth and extent of underground or overhe<br>services are to be confirmed and protected on site by<br>contractor prior to commencement of works. |
| BLI BLI<br>BLI |                                                                                                            | Project : 04453 Sheet No. D01                                                                                                                                                                                                                                                                                                                                                             |
|                |                                                                                                            | Digital Ref : DUPLEX SKETCH ELEWATONS Issue : B                                                                                                                                                                                                                                                                                                                                           |
|                |                                                                                                            | This Document is copyright and shall not be copie<br>without written approval, nor shall it be used excep<br>for the Development and the Site Specified.                                                                                                                                                                                                                                  |
|                |                                                                                                            |                                                                                                                                                                                                                                                                                                                                                                                           |