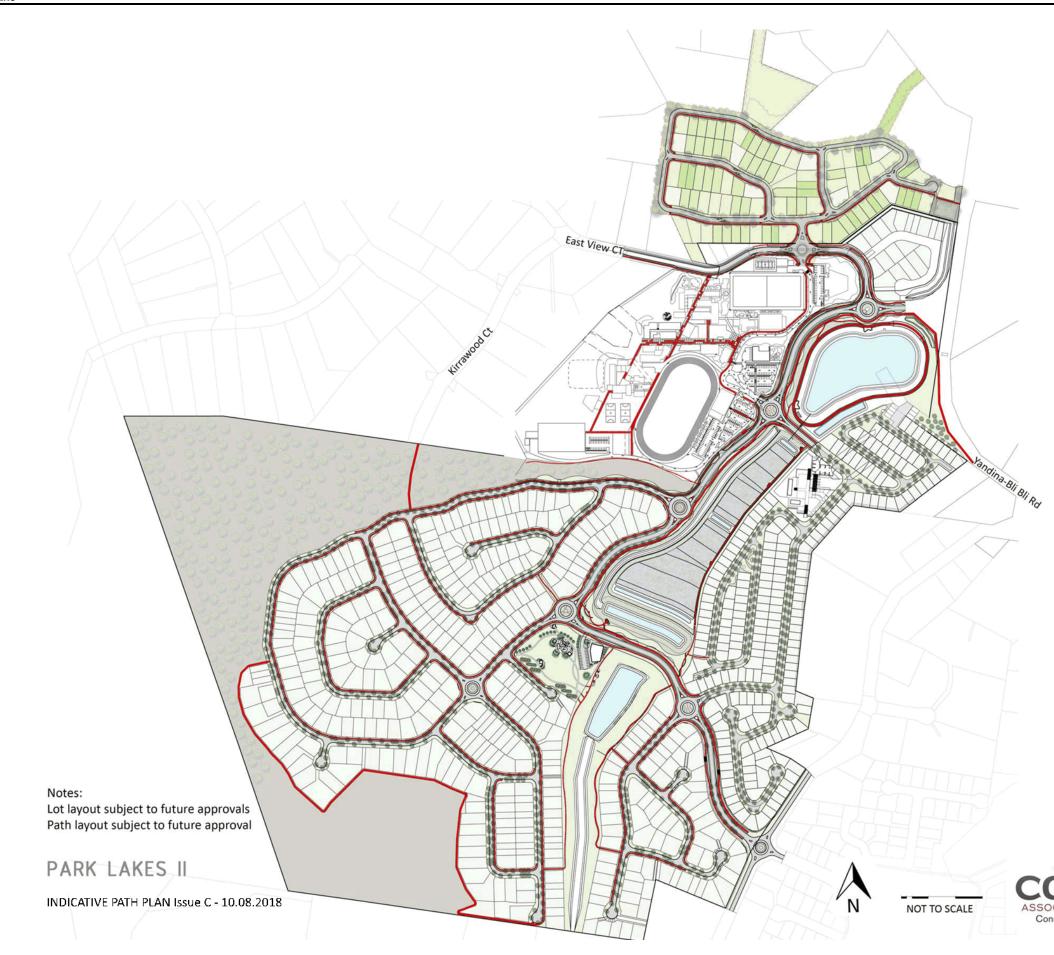

**Sunshine Coast Regional Council** 

OM Late Agenda Page 81 of 91

| NOTES:         |                                                                                                            |                                                                                                                                                                                                                                                                                                                                                                                           |
|----------------|------------------------------------------------------------------------------------------------------------|-------------------------------------------------------------------------------------------------------------------------------------------------------------------------------------------------------------------------------------------------------------------------------------------------------------------------------------------------------------------------------------------|
| 1.             | TO THE FRONT OF THE LO                                                                                     | Y LOTS MUST INCORPORATE A FAÇADE<br>T WHICH REFLECTS THE APPEARANCE<br>GENERALLY IN ACCORDANCE WITH THIS                                                                                                                                                                                                                                                                                  |
|                | 'INDICATIVE PLAN'.                                                                                         |                                                                                                                                                                                                                                                                                                                                                                                           |
| 2.             |                                                                                                            | ANCY MUST PROVIDE 2 CARPARKS PER                                                                                                                                                                                                                                                                                                                                                          |
|                | 5.5m LONG) FULLY ACCOM                                                                                     |                                                                                                                                                                                                                                                                                                                                                                                           |
| 3.             | A DOUBLE GARAGE WITH 2                                                                                     | WRAGE MUST HAVE THE APPEARANCE OF<br>DOORS. EACH UNIT MUST BE CLEARLY                                                                                                                                                                                                                                                                                                                     |
|                | NUMBERED (ie. 6A, 6B) FO                                                                                   |                                                                                                                                                                                                                                                                                                                                                                                           |
| 4.             | TYPE 'B' DUAL OCCUPANCY LOTS MUST NOT BE LOCATED<br>DIRECTLY BESIDE EACH OTHER OR DIRECTLY ACROSS THE ROAD |                                                                                                                                                                                                                                                                                                                                                                                           |
|                | FROM EACH OTHER.                                                                                           | HER OR DIRECTLY ACROSS THE ROAD                                                                                                                                                                                                                                                                                                                                                           |
|                |                                                                                                            |                                                                                                                                                                                                                                                                                                                                                                                           |
|                |                                                                                                            |                                                                                                                                                                                                                                                                                                                                                                                           |
|                |                                                                                                            | Check all dimensions before commencement of work.<br>Check Site boundary dimensions from the Title plans<br>Check Building Boundary clearances by set out.<br>Notwhitstanding the information supplied on this drawing,<br>the location, depth and extent of underground or overhe<br>services are to be confirmed and protected on site by<br>contractor prior to commencement of works. |
| BLI BLI<br>BLI |                                                                                                            | Project : 04453 Sheet No. D01                                                                                                                                                                                                                                                                                                                                                             |
|                |                                                                                                            | Digital Ref : DUPLEX SKETCH ELEWATONS Issue : B                                                                                                                                                                                                                                                                                                                                           |
|                |                                                                                                            | This Document is copyright and shall not be copie<br>without written approval, nor shall it be used excep<br>for the Development and the Site Specified.                                                                                                                                                                                                                                  |
|                |                                                                                                            |                                                                                                                                                                                                                                                                                                                                                                                           |