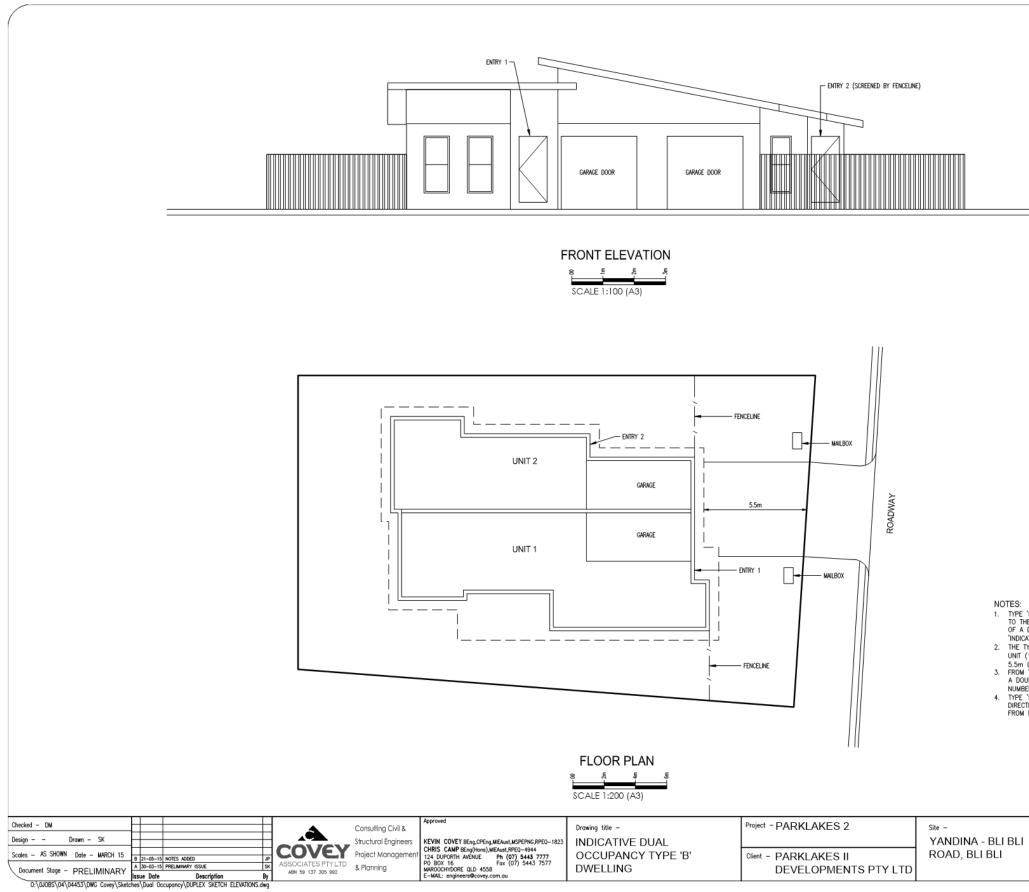

**Sunshine Coast Regional Council** 

OM Late Agenda Page 81 of 91

| NOTES:         |                                                                                                            |                                                                                                                                                                                                                                                                                                                                                                                           |
|----------------|------------------------------------------------------------------------------------------------------------|-------------------------------------------------------------------------------------------------------------------------------------------------------------------------------------------------------------------------------------------------------------------------------------------------------------------------------------------------------------------------------------------|
| 1.             | TO THE FRONT OF THE LO                                                                                     | Y LOTS MUST INCORPORATE A FAÇADE<br>T WHICH REFLECTS THE APPEARANCE<br>GENERALLY IN ACCORDANCE WITH THIS                                                                                                                                                                                                                                                                                  |
|                | 'INDICATIVE PLAN'.                                                                                         |                                                                                                                                                                                                                                                                                                                                                                                           |
| 2.             |                                                                                                            | ANCY MUST PROVIDE 2 CARPARKS PER                                                                                                                                                                                                                                                                                                                                                          |
|                | 5.5m LONG) FULLY ACCOM                                                                                     |                                                                                                                                                                                                                                                                                                                                                                                           |
| 3.             | A DOUBLE GARAGE WITH 2                                                                                     | WRAGE MUST HAVE THE APPEARANCE OF<br>DOORS. EACH UNIT MUST BE CLEARLY                                                                                                                                                                                                                                                                                                                     |
|                | NUMBERED (ie. 6A, 6B) FO                                                                                   |                                                                                                                                                                                                                                                                                                                                                                                           |
| 4.             | TYPE 'B' DUAL OCCUPANCY LOTS MUST NOT BE LOCATED<br>DIRECTLY BESIDE EACH OTHER OR DIRECTLY ACROSS THE ROAD |                                                                                                                                                                                                                                                                                                                                                                                           |
|                | FROM EACH OTHER.                                                                                           | HER OR DIRECTLY ACROSS THE ROAD                                                                                                                                                                                                                                                                                                                                                           |
|                |                                                                                                            |                                                                                                                                                                                                                                                                                                                                                                                           |
|                |                                                                                                            |                                                                                                                                                                                                                                                                                                                                                                                           |
|                |                                                                                                            | Check all dimensions before commencement of work.<br>Check Site boundary dimensions from the Title plans<br>Check Building Boundary clearances by set out.<br>Notwhitstanding the information supplied on this drawing,<br>the location, depth and extent of underground or overhe<br>services are to be confirmed and protected on site by<br>contractor prior to commencement of works. |
| BLI BLI<br>BLI |                                                                                                            | Project : 04453 Sheet No. D01                                                                                                                                                                                                                                                                                                                                                             |
|                |                                                                                                            | Digital Ref : DUPLEX SKETCH ELEWATONS Issue : B                                                                                                                                                                                                                                                                                                                                           |
|                |                                                                                                            | This Document is copyright and shall not be copie<br>without written approval, nor shall it be used excep<br>for the Development and the Site Specified.                                                                                                                                                                                                                                  |
|                |                                                                                                            |                                                                                                                                                                                                                                                                                                                                                                                           |