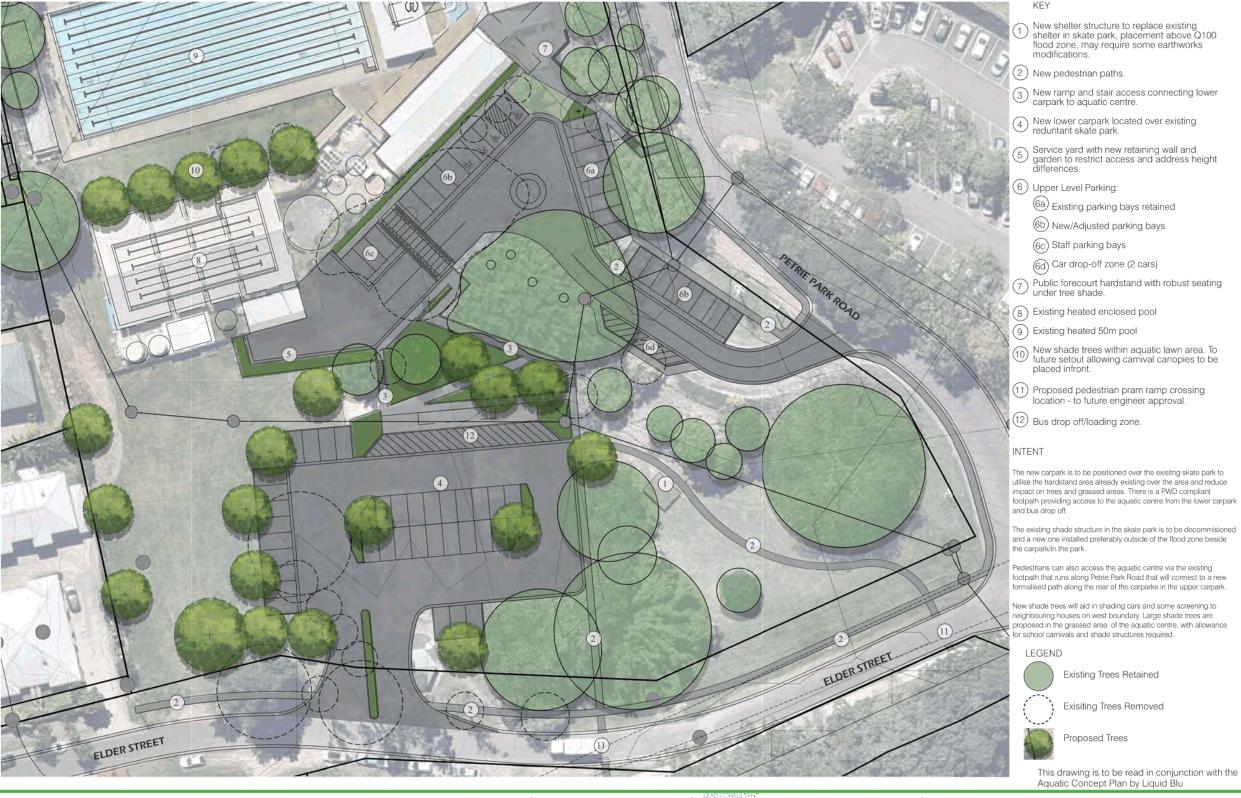

Appendix E Landscape Plans

## NAMBOUR AQUATIC FEASIBILITY STUDY

LANDSCAPE CONCEPT FOR OPEN SPACE PARK

4/19 Premier Circuit, Warana, Sunshine Coast, OLD 4575 T: 07 5493 4677 & 07 3151 2541 E: admin@greenedgedesign.com.au

Sunshine Coast Regional Council OM Agenda Page 27 of 215