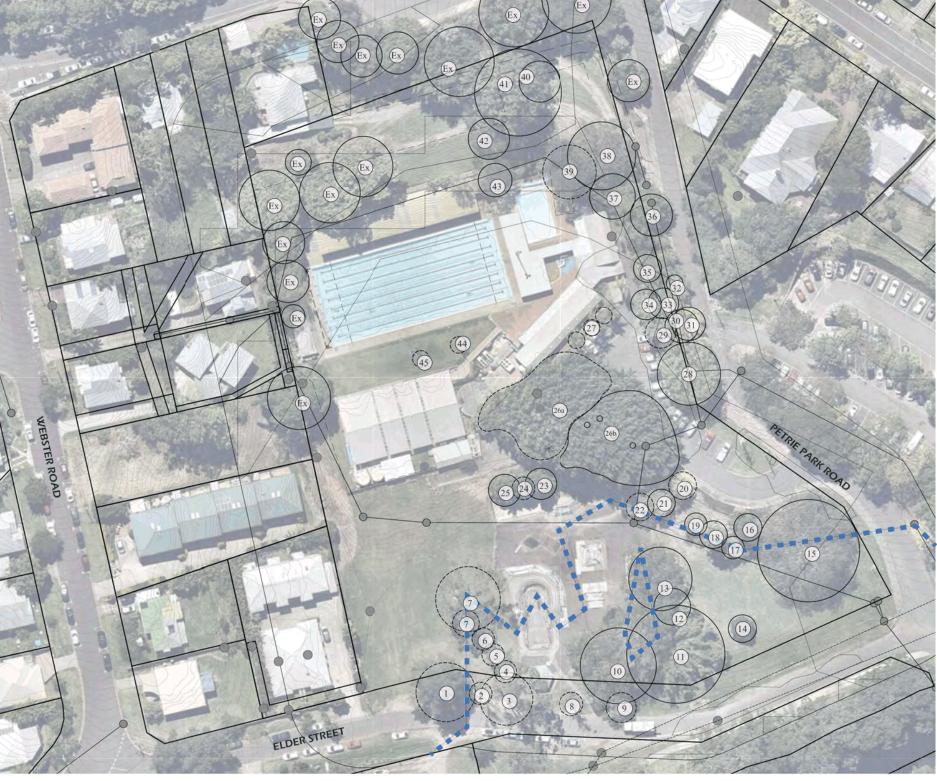

## EXISTING TREE SCHEDULE

| No. | Botanical Name (Common Name) | Current<br>Condition | To Be<br>Remove |
|-----|------------------------------|----------------------|-----------------|
| 1   | Pinus elliottii (Slash Pine) | Good                 | Yes             |
| 2   | Eucalyptus tereticomis       | Poor                 | Yes             |
| 3   | Eucalyptus tereticomis       | Poor                 | Yes             |
| 4   | Calistemon viminalis         | Fair                 | Yes             |
| 5   | Calistemon viminalis         | Fair                 | Yes             |
| 6   | Calistemon viminalis         | Poor                 | Yes             |
| 7   | Eucalyptus tereticornis      | Poor                 | Yes             |
| 8   | Eucalyptus tereticomis       | Poor                 | Yes             |
| 9   | Calistemon viminalis         | Fair                 | Yes             |
| 10  | Ficus microcarpa             | Good                 | No              |
| 11  | Ficus microcarpa             | Good                 | No              |
| 12  | Ficus microcarpa             | Good                 | No              |
| 13  | Ficus microcarpa             | Good                 | No              |
| 14  | Ficus microcarpa             | Good                 | No              |
| 15  | Peltophorum pterocarpum      | Good                 | No              |
| 16  | Aphananthe philippinensis    | Good                 | No              |
| 17  | Melaleuca bracteata          | Good                 | No              |
| 18  | Brachychiton acerifolius     | Good                 | No              |
| 19  | Callistemon viminallis       | Fair                 | No              |
| 20  | Cypress                      | Fair                 | Yes             |
| 21  | Melaleuca bracteata          | Fair                 | No              |
| 22  | Melaleuca bracteata          | Fair                 | Yes             |
| 23  | Harpullia pendula            | Good                 | No              |
| 24  | Harpullia pendula            | Good                 | Yes             |
| 25  | Harpullia pendula            | Good                 | No              |
| 26a | Ficus benjamina (Group)      | Good                 | Yes             |
| 26b | Ficus benjamina (Group)      | Good                 | No              |
| 27  | Royal Palms (Group)          | Good                 | Yes             |
| 28  | Cinnamomum camphora          | Good                 | No              |
| 29  | Xanthostemon chrysanthus     | Good                 | Yes             |
| 30  | Jacaranda mimosifolia        | Fair                 | No              |
| 31  | Backhousia citriodra         | Good                 | No              |
| 32  | Backhousia myrtifolia        | Good                 | No              |
| 33  | Brachychiton acerfolius      | Good                 | No              |
| 34  | Elaeocarpus grandis          | Good                 | No              |
| 35  | Elaeocarpus grandis          | Good                 | No              |
| 36  | Elaeocarpus grandis          | Good                 | No              |
| 37  | Jacaranda mimosifolia        | Fair                 | No              |
| 38  | Corymbia torelliana          | Good                 | No              |
| 39  | Peltophorum pterocarpum      | Fair                 | Yes             |
| 40  | Eucalyptus microcorys        | Good                 | No              |
| 41  | Cocos Palm                   | Good                 | No              |
| 42  | Unknown                      | Fair                 | No              |
| 43  | Unknown                      | Fair                 | No              |
| 44  | Alexandra Palm               | Fair                 | Yes             |
| 45  | Alexandra Palm               | Fair                 | Yes             |

LEGEND

(Ex) Existing tree to be retained and not surveyed as not impacted by works

■ ■ Q100 Flood line

This drawing is to be read in conjunction with the Aquatic Concept Plan by Liquid Blu

## NAMBOUR AQUATIC FEASIBILITY STUDY

VEGETATION SURVEY WITH FLOOD LINE

4/19 Premier Circuit, Warana, Sunshine Coast, OLD 4575 T: 07 5493 4677 & 07 3151 2541 E: admin@greenedgedesign.com.au

Sunshine Coast Regional Council
OM Agenda Page 26 of 215