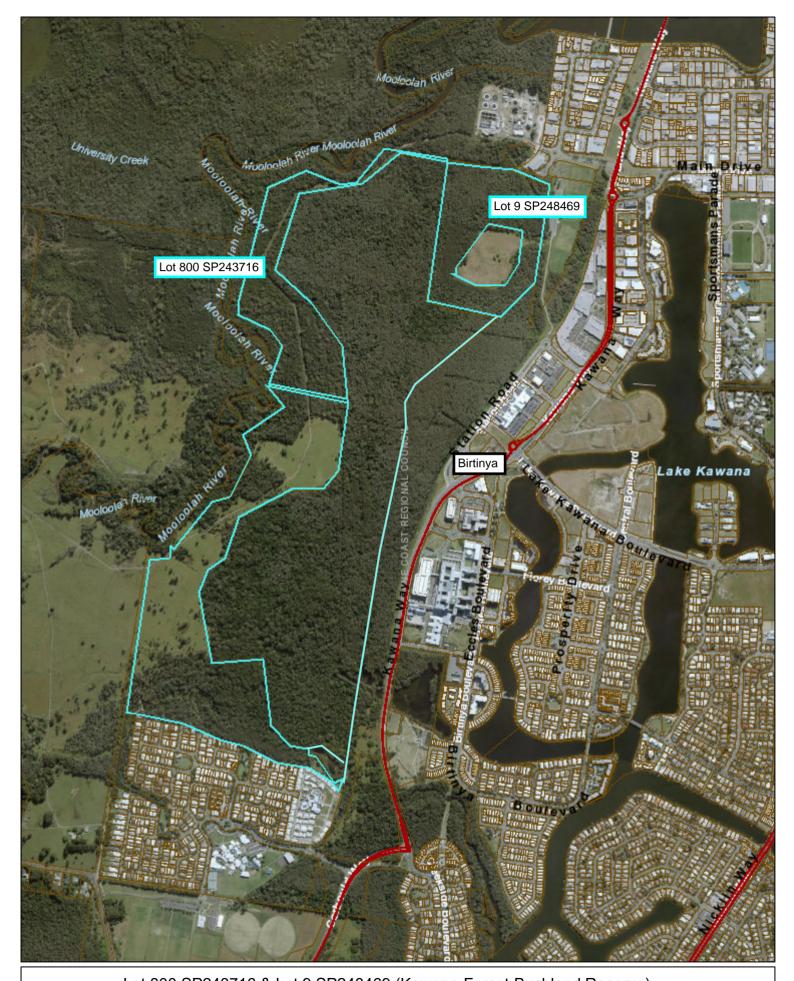

## Lot 800 SP243716 & Lot 9 SP248469 (Kawana Forest Bushland Reserve)

Sunshine Coast Council Locked Bag 72 Sunshine Coast Mail Centre QLD 4560

1:18,056 0.225 0.45 0.9 km

Printed on A4 paper

6/1/2021, 8:45:06 AM