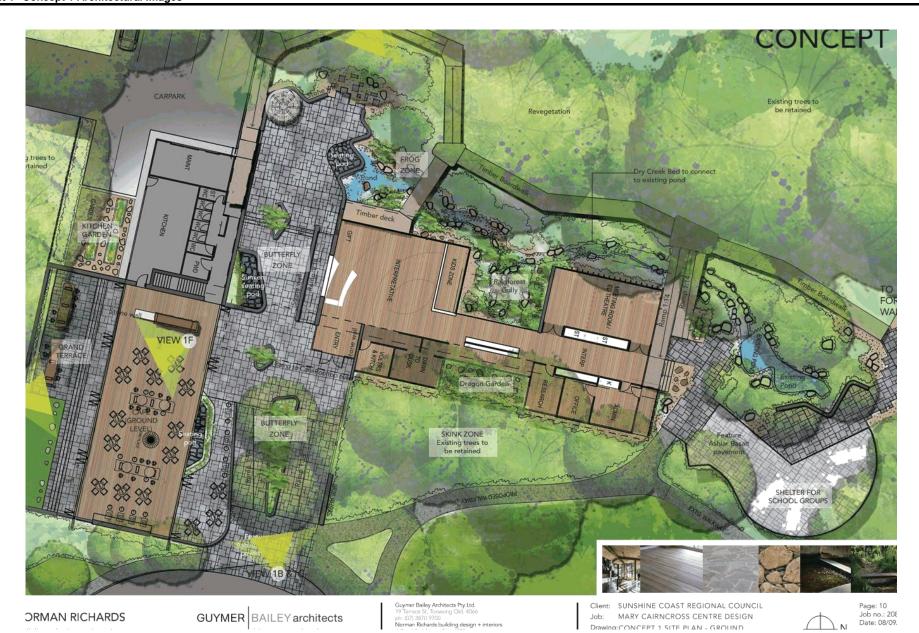

:W 1A - FROM MOUNTAIN VIEW ROAD

**ORMAN RICHARDS** 

GUYMER BAILEY architects

Guymer Bailey Architects Pty Ltd. 19 Terrace St, Toowong Old. 4066 ph: (07) 3870 9700 Norman Richards building design + interiors Client: SUNSHINE COAST REGIONAL COUNCIL
Job: MARY CAIRNCROSS CENTRE DESIGN
Drawing: CONCEPT 1 PERSPECTIVES

Page: 14 Job no.: 208 Date: 08/09.



W 1B - FROM EXISTING CAR PARK

**ORMAN RICHARDS** 

GUYMER BAILEY architects

Client: SUNSHINE COAST REGIONAL COUNCIL Job: MARY CAIRNCROSS CENTRE DESIGN Drawing:CONCEPT 1 PERSPECTIVES

Page: 15 Job no.: 208 Date: 08/09.



VIEW 1C - FROM ENTRY

**ORMAN RICHARDS** 

GUYMER BAILEY architects

Client: SUNSHINE COAST REGIONAL COUNCIL Job: MARY CAIRNCROSS CENTRE DESIGN Drawing:CONCEPT 1 PERSPECTIVES

Page: 16 Job no.: 208 Date: 08/09.



*