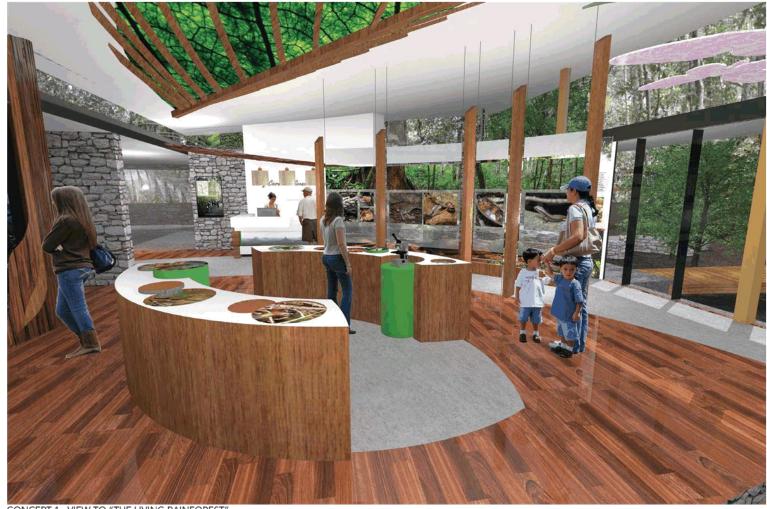

**EXHIBITIONS DISPLAYS ENVIRONMENTS** 

MARY CAIRNCROSS

SCENIC RESERVE BUILDING RENEWAL PROJECT DISCOVERY CONCEPT PLAN

CONCEPT 1 - VIEW TO "THE LIVING RAINFOREST"

EXHIBITIONS DISPLAYS ENVIRONMENTS

MARY CAIRNOROSS

SCENIC RESERVE BUILDING RENEWAL PROJECT
DISCOVERY CONCEPT PLAN

Item 8.4.1