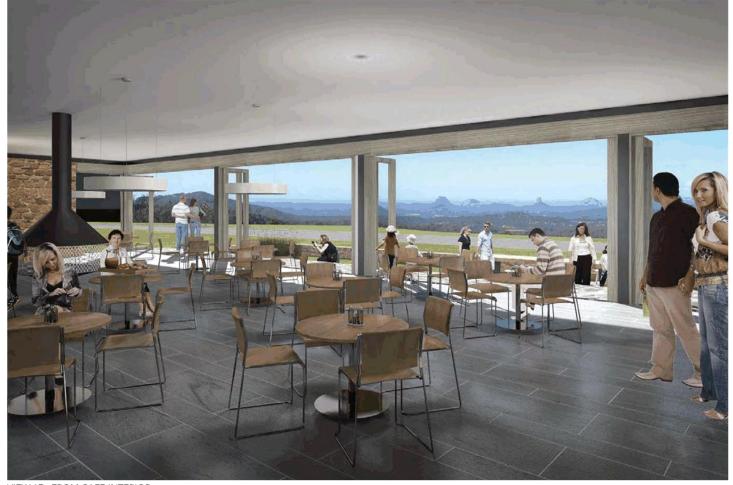

Page: 18 Job no.: 208 Date: 08/09.

VIEW 1F - FROM CAFE INTERIOR

CONCEPT 1 - VIEW TO WELCOME DESK

EXHIBITIONS DISPLAYS ENVIRONMENTS

MARY CAIRNCROSS

SCENIC RESERVE BUILDING RENEWAL PROJECT
DISCOVERY CONCEPT PLAN