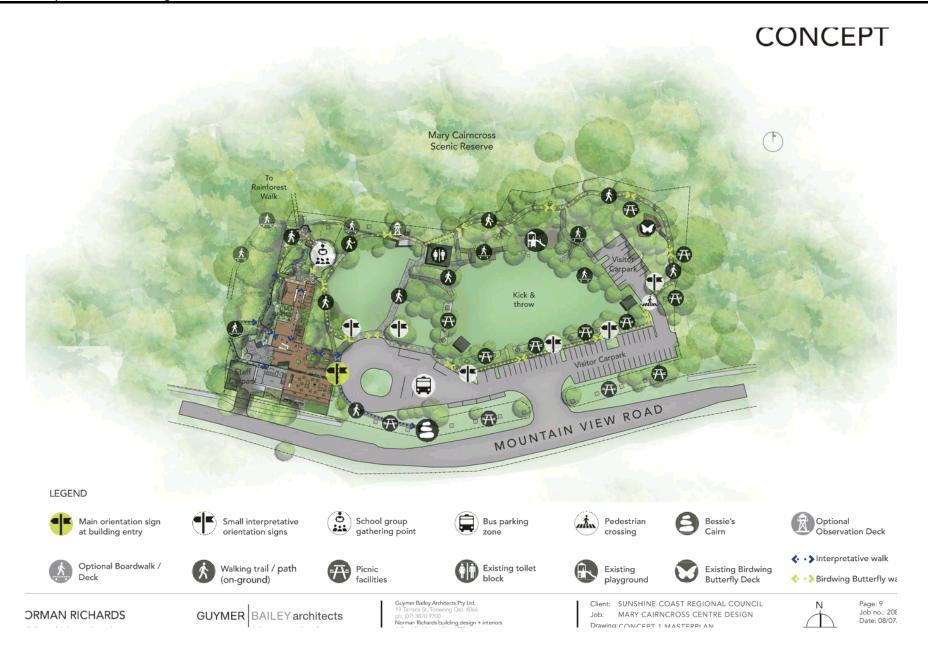

:W 1A - FROM MOUNTAIN VIEW ROAD

**ORMAN RICHARDS** 

GUYMER BAILEY architects

Guymer Bailey Architects Pty Ltd. 19 Terrace St, Toowong Old. 4066 ph: (07) 3870 9700 Norman Richards building design + interiors Client: SUNSHINE COAST REGIONAL COUNCIL
Job: MARY CAIRNCROSS CENTRE DESIGN
Drawing: CONCEPT 1 PERSPECTIVES

Page: 14 Job no.: 208 Date: 08/09.



W 1B - FROM EXISTING CAR PARK

**ORMAN RICHARDS** 

GUYMER BAILEY architects

Client: SUNSHINE COAST REGIONAL COUNCIL Job: MARY CAIRNCROSS CENTRE DESIGN Drawing:CONCEPT 1 PERSPECTIVES

Page: 15 Job no.: 208 Date: 08/09.



VIEW 1C - FROM ENTRY

**ORMAN RICHARDS** 

GUYMER BAILEY architects

Client: SUNSHINE COAST REGIONAL COUNCIL Job: MARY CAIRNCROSS CENTRE DESIGN Drawing:CONCEPT 1 PERSPECTIVES

Page: 16 Job no.: 208 Date: 08/09.