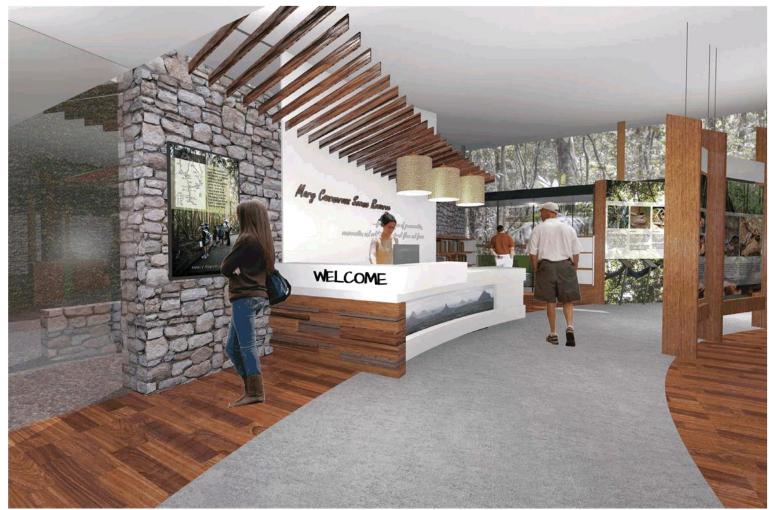

Page: 18 Job no.: 208 Date: 08/09.

VIEW 1F - FROM CAFE INTERIOR

CONCEPT 1 - VIEW TO WELCOME DESK

EXHIBITIONS DISPLAYS ENVIRONMENTS

MARY CAIRNCROSS

SCENIC RESERVE BUILDING RENEWAL PROJECT
DISCOVERY CONCEPT PLAN