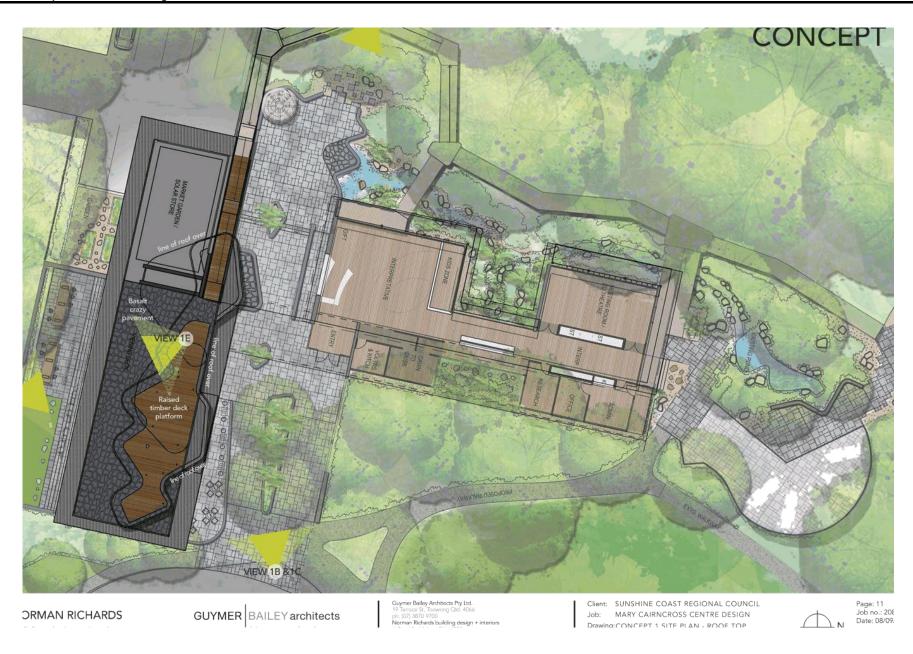

VIEW 1E - FROM VIEWING PLATFORM

**ORMAN RICHARDS** 

GUYMER BAILEY architects

Guymer Bailey Architects Pty Ltd. 19 Terrace St, Toowong Old. 4066 ph: (07) 3870 9700 Norman Richards building design + interiors Client: SUNSHINE COAST REGIONAL COUNCIL
Job: MARY CAIRNCROSS CENTRE DESIGN
Drawing: CONCEPT 1 PERSPECTIVES