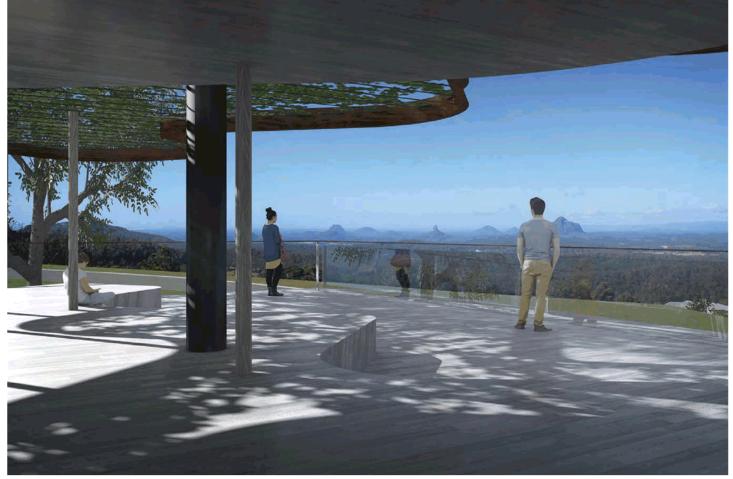

Page: 18 Job no.: 208 Date: 08/09.

VIEW 1F - FROM CAFE INTERIOR

CONCEPT 1 - VIEW TO WELCOME DESK

EXHIBITIONS DISPLAYS ENVIRONMENTS

MARY CAIRNCROSS

SCENIC RESERVE BUILDING RENEWAL PROJECT
DISCOVERY CONCEPT PLAN