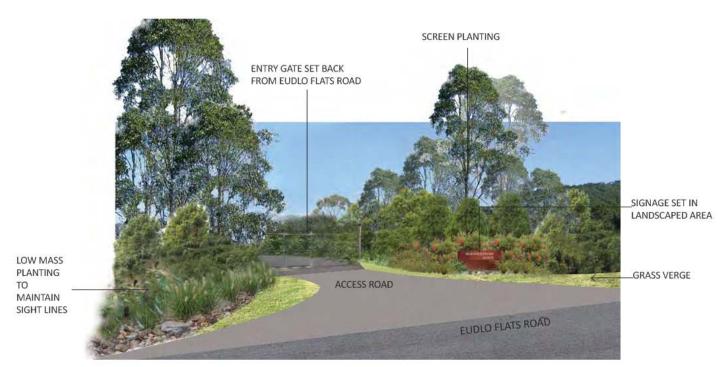

Attachment 1 Proposal Plans





## **PROPOSED ACCESS OPTION - INDICATIVE CHARACTER IMAGE**

# PLANT/STOCKPILE ENDEMIC TREE AND SHRUB GRASS ROAD VERGE MAROOCHYDORE AREA SCREEN PLANTING ROAD 2 METRE HIGH CHAIN MAINTENANCE -BOUNDARY FENCE FENCE WITH SHADE ACCESS TRACK CLOTH ATTACHED SLOPE 1:3 SECTION A - A



BOTANIC NAME LARGE TREES

PLANT SPECIES LIST

Casuarina glauca Eucalyptus grandis Eucalyptus tereticornis Lophostemon confertus Lophostemon suaveolens Melaleuca quinquenervia Melicope elleryana

### SMALL TREES

Acacia maidenii Acmena smithii Melaleuca linariifolia Callistemon viminalis Glochidion ferdinandi Jagera pseudorhus

#### GROUNDCOVERS

Gahnia aspera Lomandra hystrix Lomandra longifolia

# COMMON NAME

Swamp she oak Flooded gum Forest red gum Brush box Swampbox Swamp paperbark Pink euodia

Maidens wattle N