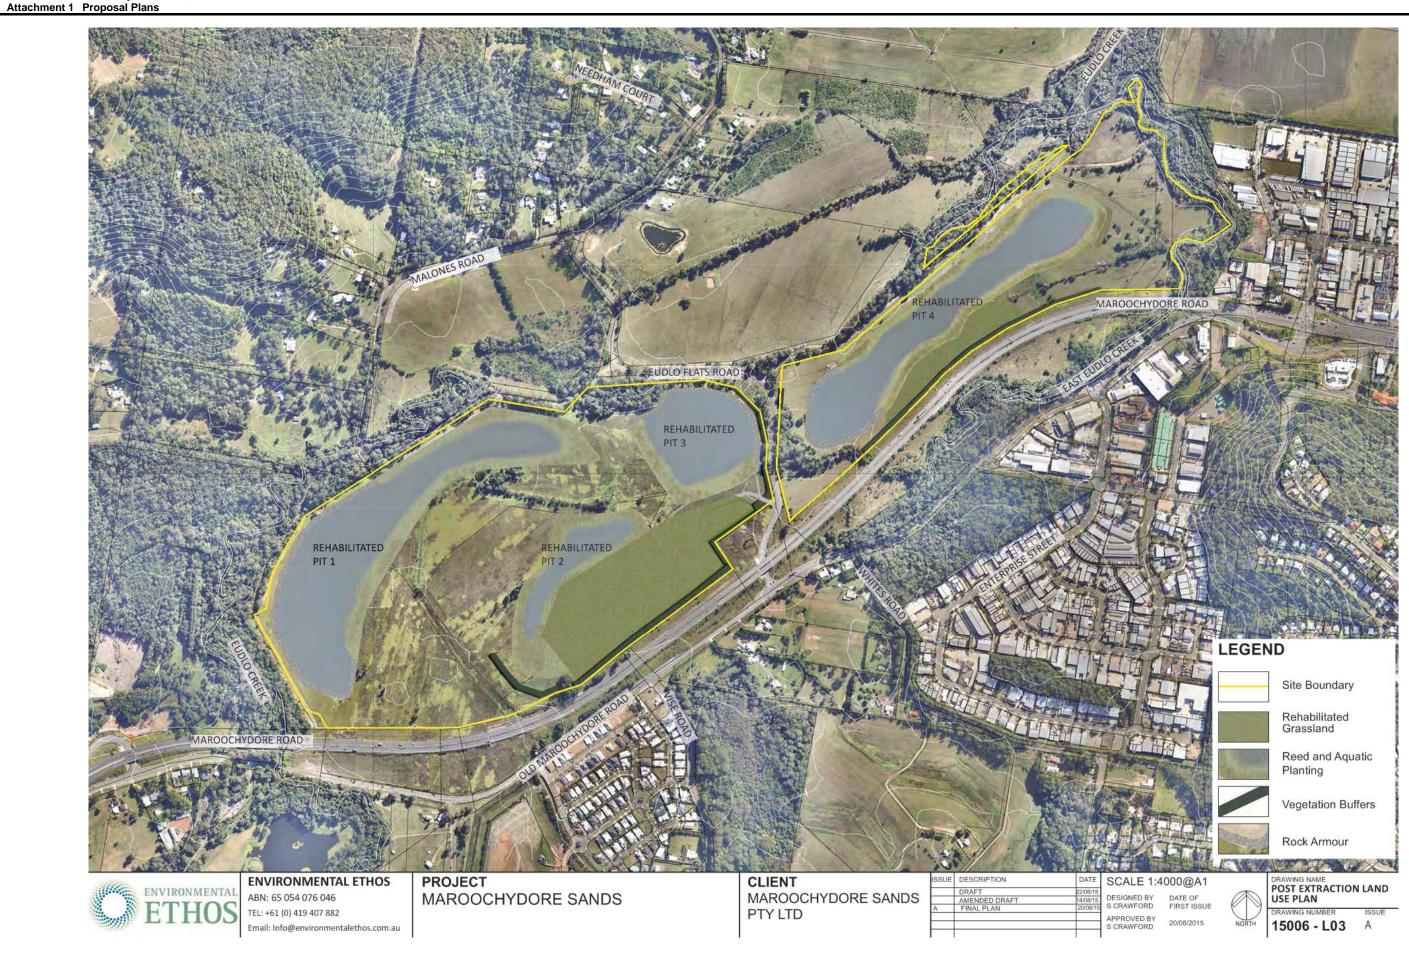

Attachment 1 Proposal Plans

Item 8.1.1 Development Application for Material Change of Use of Premises (Extractive Industry) and Development Permit for Material Change of Use (Environmentally Relevant Activities), Eudlo Flats Road, Malones Road and Maroochydore Road, Forest Glen Attachment 1 Proposal Plans ORDINARY MEETING AGENDA