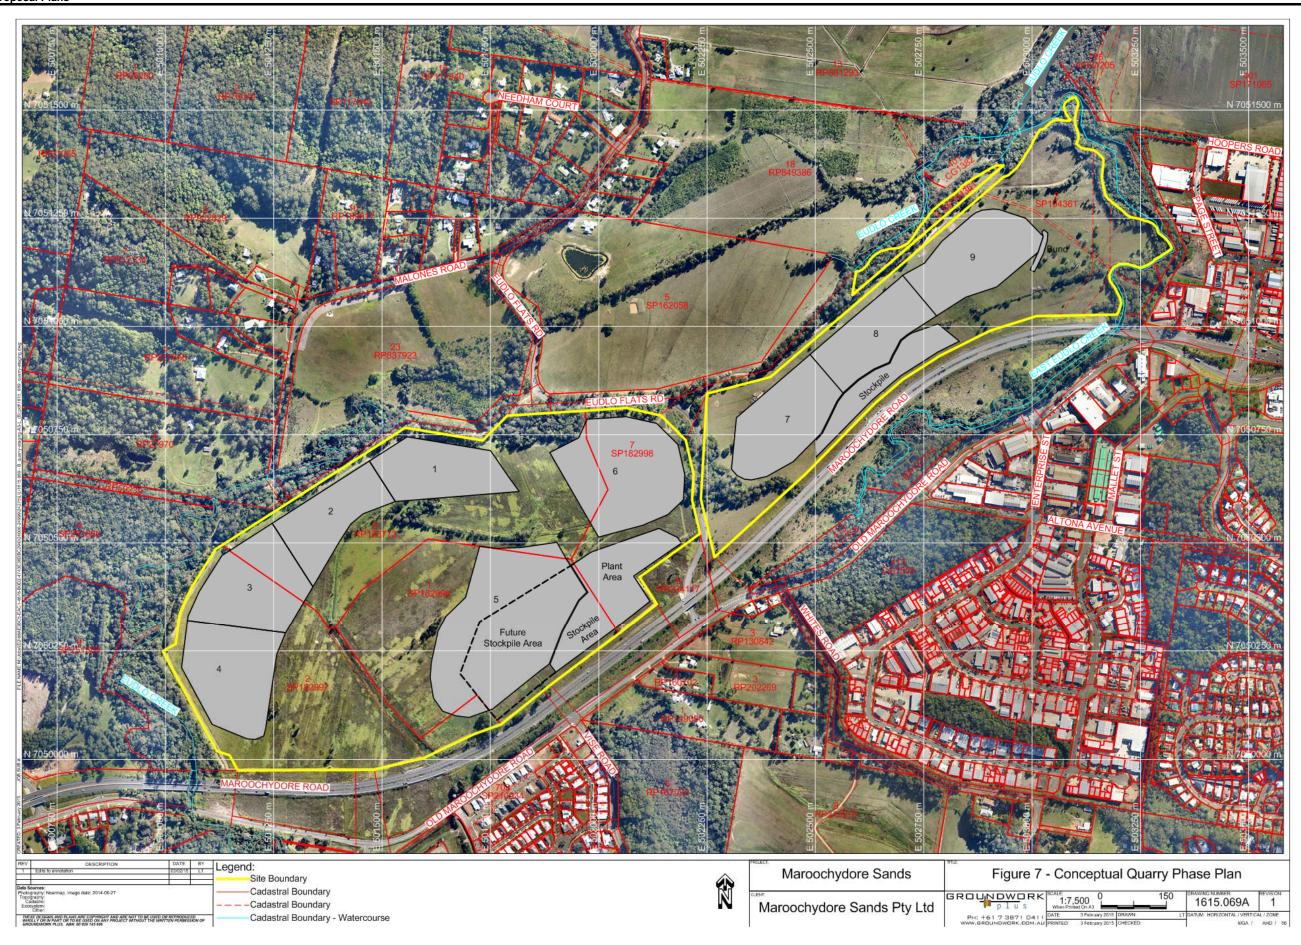

Attachment 1 Proposal Plans

Item 8.1.1 Development Application for Material Change of Use of Premises (Extractive Industry) and Development Permit for Material Change of Use (Environmentally Relevant Activities), Eudlo Flats Road, Malones Road and Maroochydore Road, Forest Glen Attachment 1 Proposal Plans ORDINARY MEETING AGENDA