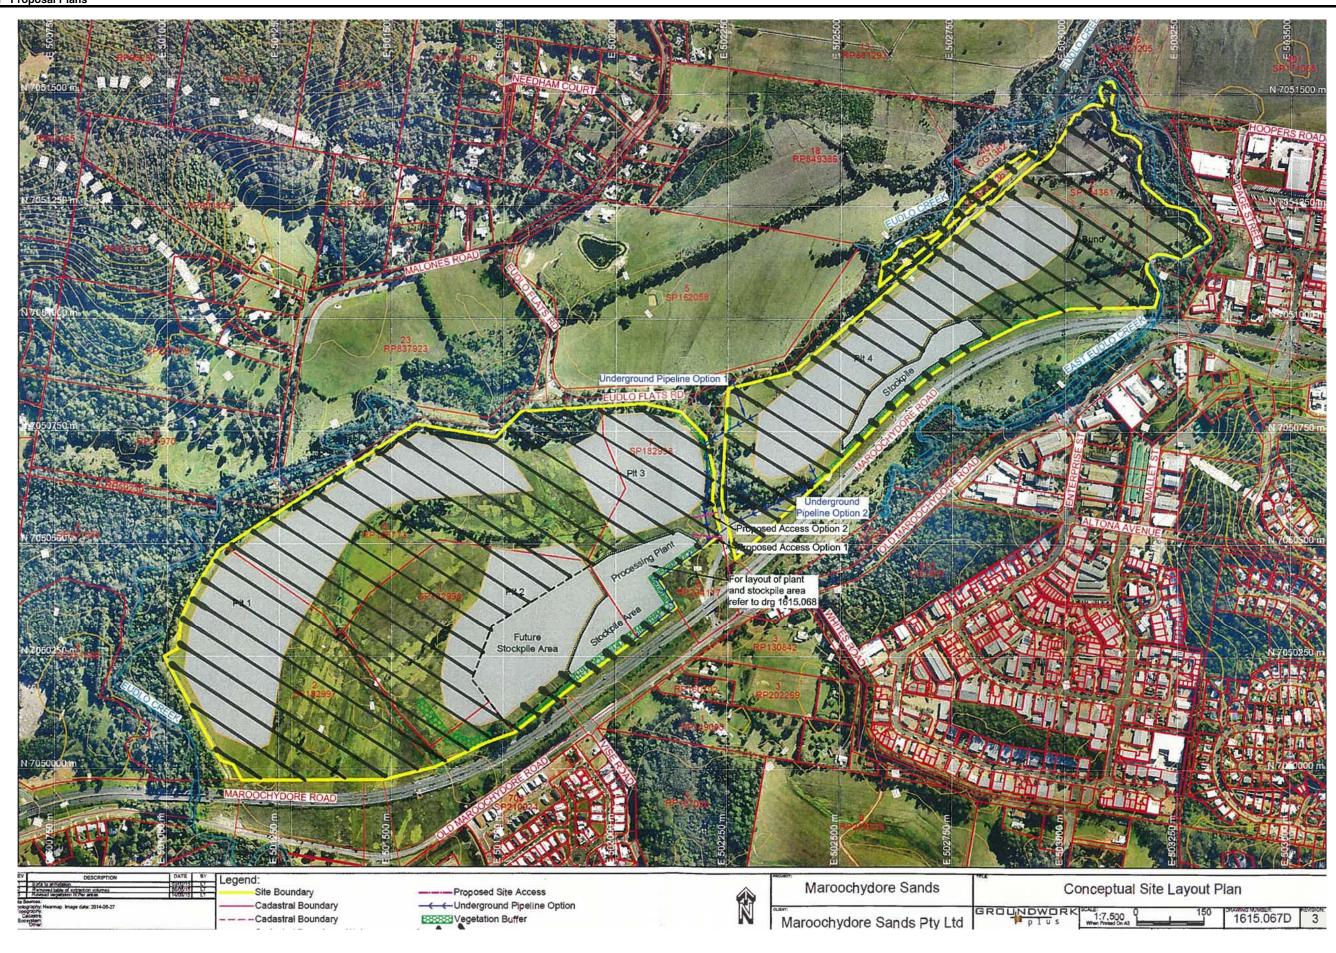

Attachment 1 Proposal Plans

Item 8.1.1 Development Application for Material Change of Use of Premises (Extractive Industry) and Development Permit for Material Change of Use (Environmentally Relevant Activities), Eudlo Flats Road, Malones Road and Maroochydore Road, Forest Glen Attachment 1 Proposal Plans ORDINARY MEETING AGENDA