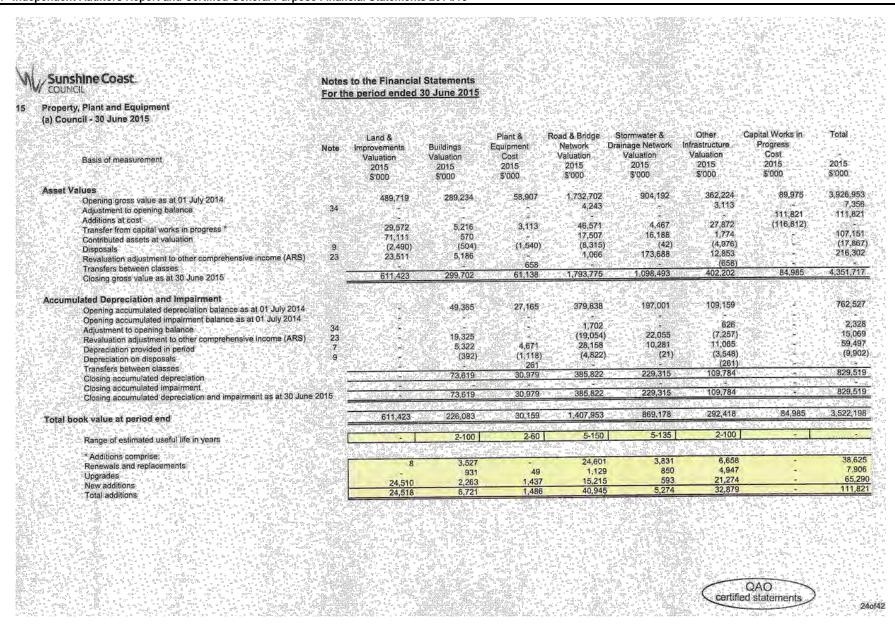

### Notes to the Financial Statements

- Significant accounting policies
- 2 Analysis of results by function
- 3 Revenue analysis
- 4 Employee benefits
- 5 Materials and services
- 6 Finance costs
- 7 Depreciation and amortisation
- 8 Contributions to controlled entities
- 9 Capital expenses
- 10a Cash and cash equivalents
- 10b Investment Securities
- 11 Trade and other receivables
- 12 Inventories
- 13 Investments in associates
- 14 Other financial assets
- 15 Property, plant and equipment
- 16 Property, Plant & Equipment Fair Values
- 17 Intangible assets
- 18 Trade and other payables
- 19 Borrowings
- 20 Loans
- 21 Provisions
- 22 Other liabilities
- 23 Asset revaluation surplus
- 24 Commitments for expenditure
- 25 Contingent liabilities
- 26 Superannuation
- 27 Operating lease income
- 28 Controlled entities
- 29 Trust funds
- 30 Reconciliation of net result for the year
- 31 Financial instruments
- 32 National Competition Policy
- 33 Events after the reporting period
- 34 Prior Period Adjustment