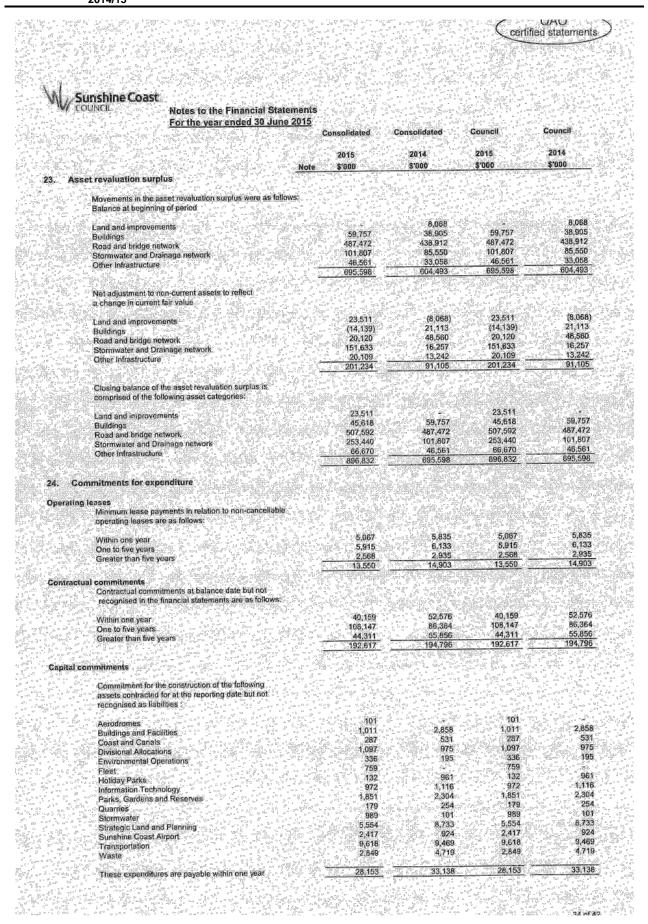

### Notes to the Financial Statements

- Significant accounting policies
- 2 Analysis of results by function
- 3 Revenue analysis
- 4 Employee benefits
- 5 Materials and services
- 6 Finance costs
- 7 Depreciation and amortisation
- 8 Contributions to controlled entities
- 9 Capital expenses
- 10a Cash and cash equivalents
- 10b Investment Securities
- 11 Trade and other receivables
- 12 Inventories
- 13 Investments in associates
- 14 Other financial assets
- 15 Property, plant and equipment
- 16 Property, Plant & Equipment Fair Values
- 17 Intangible assets
- 18 Trade and other payables
- 19 Borrowings
- 20 Loans
- 21 Provisions
- 22 Other liabilities
- 23 Asset revaluation surplus
- 24 Commitments for expenditure
- 25 Contingent liabilities
- 26 Superannuation
- 27 Operating lease income
- 28 Controlled entities
- 29 Trust funds
- 30 Reconciliation of net result for the year
- 31 Financial instruments
- 32 National Competition Policy
- 33 Events after the reporting period
- 34 Prior Period Adjustment