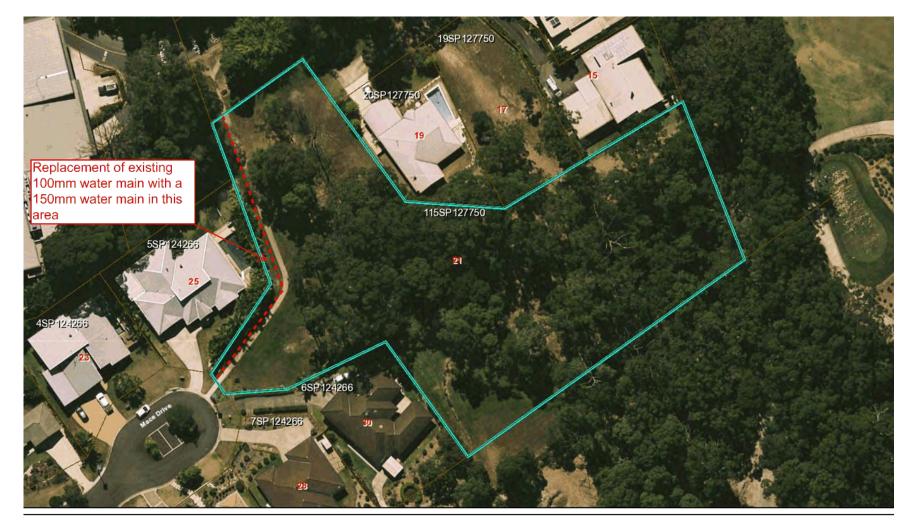

## Request for Comments - Finch Street to Mace Drive, Buderim

Disclaimer While every care is taken to ensure the accuracy of this product, neither the Sunshine Coast Regional Council nor the State of Queensland makes any representations or warranties about its accuracy, reliability, completeness or suitability for any particular purpose and disclaims all responsibility and all iability (including without limitation, liability in negligence) for all expenses, losses, damages (including indirect or consequential damage) and costs that may occur as a result of the product being inaccurate or incomplete in any way or for any reason.