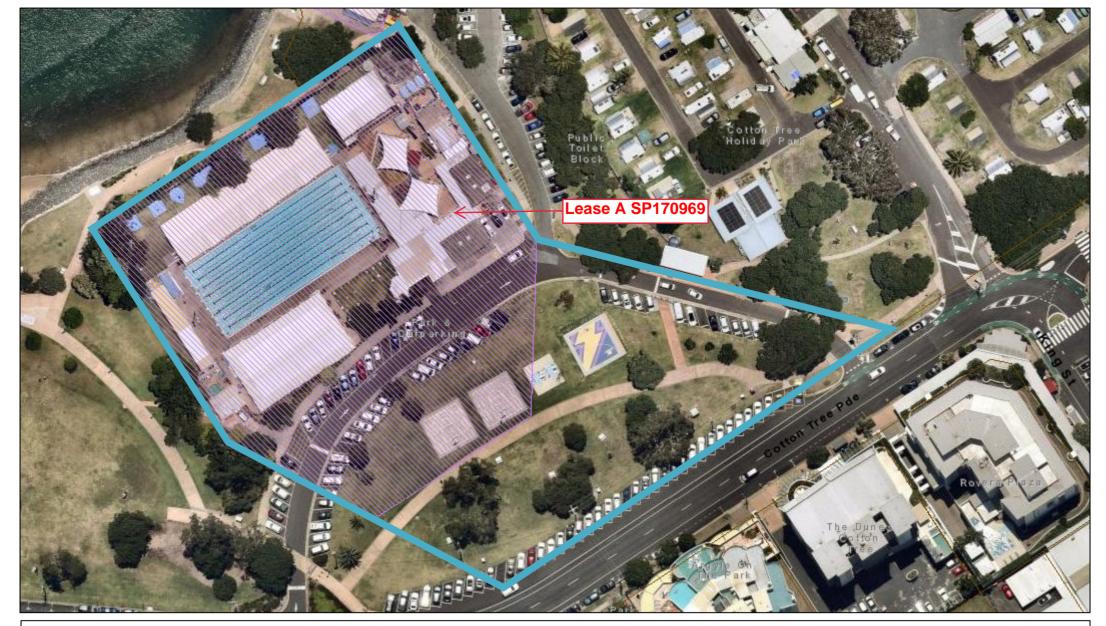

## Attachment 2 - Lease A SP170969 in Lot 2 CP862576 Aerial Map

Sunshine Coast Council Locked Bag 72 Sunshine Coast Mail Centre QLD 4560

1:1,128 0 0.01 0.02 0.04 km Printed on A4 paper

11/27/2020 9:28:17 AM