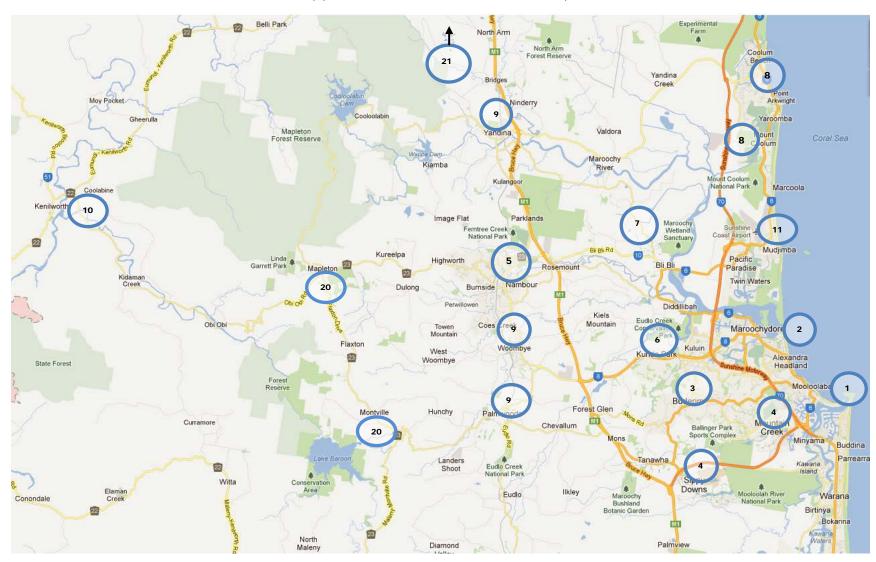

|
| psm / \$ psm               | per square metre / rate per square metre                                                                                                                                                                                                                                                                                                                                            |



#### Appendix II – Numbered Area Maps











#### Generic Land Valuations - Prepared by CBRE June 2015 for the Sunshine Coast Council

|                                 |                                                              |                      |             |            |                  | Residential       |                |           |                   |