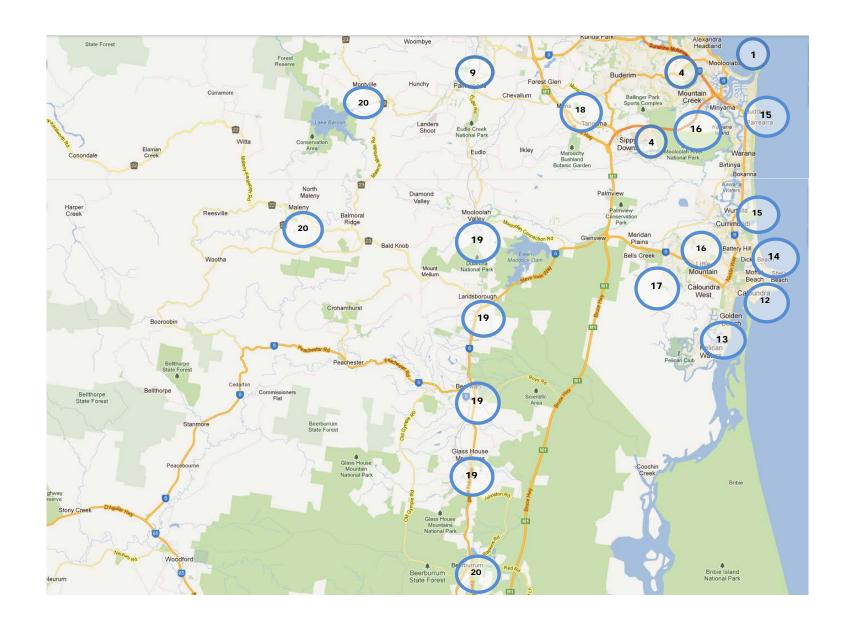

We advise that this document conforms to your request and should be read in conjunction with our multiple spreadsheet matrixes of land value assessments.

We have assessed each area of the Sunshine Coast Council Local Authority separately and attached numbered Division Area Maps to provide reference to the Spreadsheet Matrixes.

The map attached on the next page displays the current boundary of the Local Authority and depicts the separate areas within the region. These include the Priority Development Areas at Caloundra South and Maroochydore, as well as the Kawana Waters development area and declared master planned area at Palmview. The following map outlines the Maroochydore PRAC Master Planned Area.

#### Appendix II – Numbered Area Maps