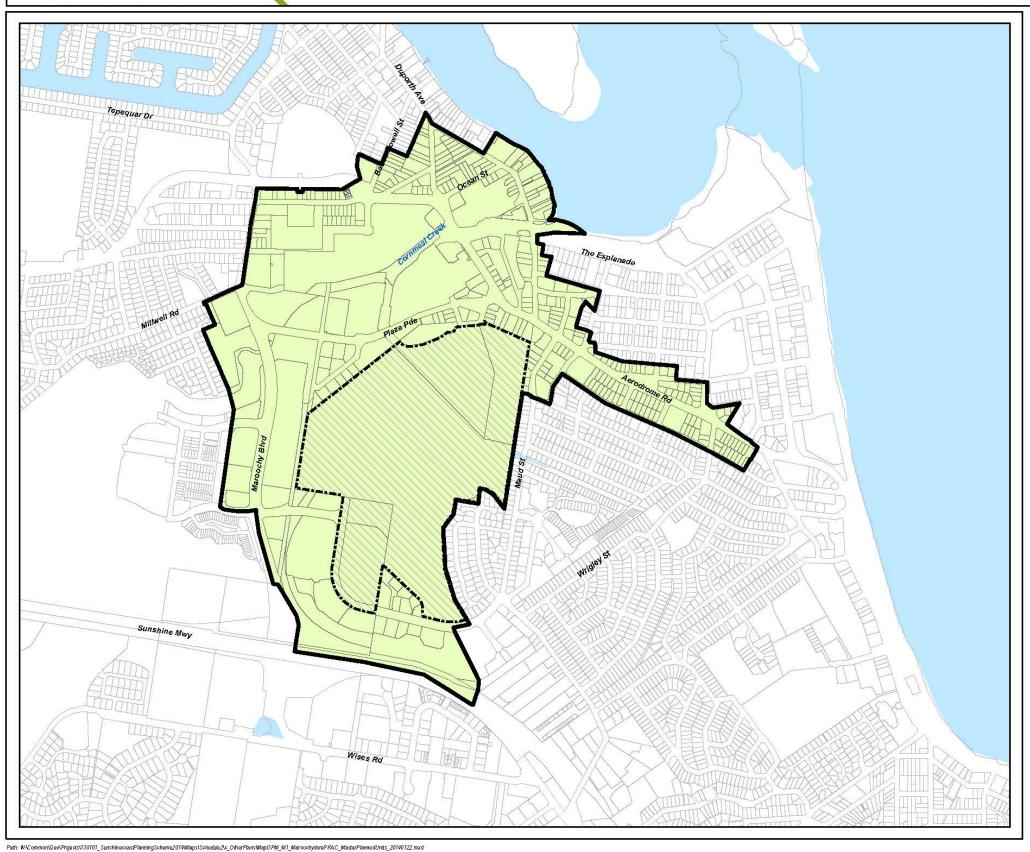

The map attached on the next page displays the current boundary of the Local Authority and depicts the separate areas within the region. These include the Priority Development Areas at Caloundra South and Maroochydore, as well as the Kawana Waters development area and declared master planned area at Palmview. The following map outlines the Maroochydore PRAC Master Planned Area.

### Sunshine Coast Planning Scheme 2014 Maroochydore PRAC Master Planned Area

#### Maroochydore PRAC Master Planned Area

Legend

Maroochydore PRAC Master Planned Area Boundary
Maroochydore City Centre Priority Development Area DCDB 28 January 2013 © State Government

Sunshine Coast Planning Scheme 2014