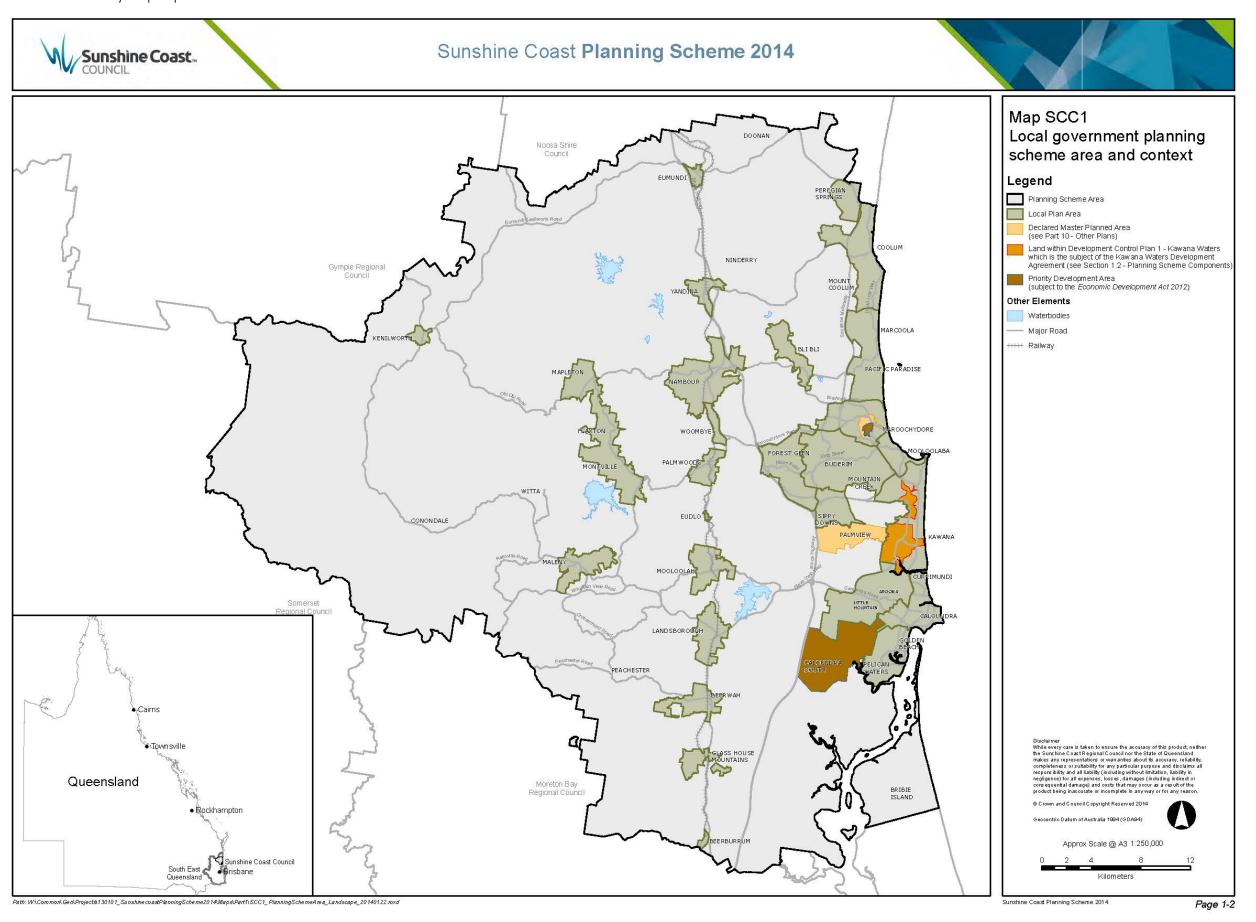

The map attached on the next page displays the current boundary of the Local Authority and depicts the separate areas within the region. These include the Priority Development Areas at Caloundra South and Maroochydore, as well as the Kawana Waters development area and declared master planned area at Palmview. The following map outlines the Maroochydore PRAC Master Planned Area.