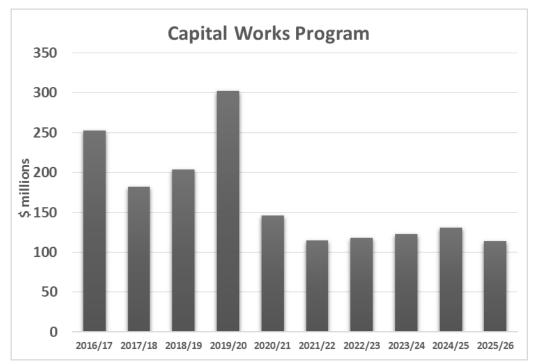

anaged local governments with robust financial management systems and the ability to service current and projected debt levels, can maintain long-term sustainability and average Net Financial Liabilities ratio projections over the long-term that exceed the recommended target."

### **Capital Expenditure**

The 10 year forecast identifies the investment in infrastructure assets of almost \$1.7 billion funded from the operating surplus, revenue raised to fund depreciation, capital contributions from State and Commonwealth Government grants, developers, and loan funding. The Sunshine Coast Airport Runway Project has estimated capital works of \$347 million over 5 years commencing 2016/17.

A graph of the estimated Capital Works Program by year for the period 2016/2017 to 2025/2026 is below.



### Legal

Section 169 of the *Local Government Regulation 2012* identifies all elements required for inclusion in Council's budget.

Under Section 170 of *Local Government Regulation 2012*, a local government must adopt its budget for a financial year after 31 May in the year before the financial year and before 1 August in the financial year, or a later day decided by the Minister.

Under this regulation, Council must prepare an accrual based budget for each financial year which is consistent with Council's Long Term Financial Forecast, Financial Plan, five (5) year Corporate Plan and annual Operational Plan (as previously adopted).

The budget must show prescribed financial information for the current year and two out years together with details of relevant measures of financial susta