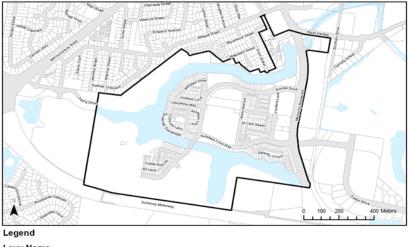

# **OFFICER RECOMMENDATION 2**

That Council:

- (a) receive the balance of the 2016/17 Revenue Statement and adopts Section 1 Introduction, Section 2 Administration, Section 3 General Rates (excluding Table 1), Section 4 Special Rates and Charges, Section 5 Utility Charges and Section 6 Separate Charges together with appendices 1 to 8 inclusive of the Revenue Statement
- (b) makes and levies the following Special Rates and Charges under Section 94 of the *Local Government Act 2009* in respect to the rateable land identified below and for that purpose identifies and adopts the below Overall Plans and sets the charge or rate payable as prescribed and in accordance with the adopted Overall Plan as follows:
  - (i) Montville Beautification Levy for the supply or provision of the service facility or activity on all rateable land on Main Street Montville located between Western Avenue and Hoffman Close, Montville described in the Overall Plan Appendix 1 of the tabled 2016/17 Revenue Statement
  - (ii) Twin Waters Maintenance Charge for the supply or provision of the service facility or activity on all rateable land within the benefitted area as delineated on the map attached to the Overall Plan Appendix 2 of the tabled 2016/17 Revenue Statement
  - (iii) Tourism and Major Events Levy for the supply or provision of the service facility or activity on all rateable land described or identified on the map in the Overall Plan Appendix 3 of the tabled 2016/17 Revenue Statement
  - (iv) Rural Fire Charge for the supply or provision of the service facility or activity on all rateable land described in the Overall Plan Appendix 4 of the tabled 2016/17 Revenue Statement
  - (v) Brightwater Estate Landscaping Charge for the supply or provision of the service facility or activity on all rateable land described or identified on the map in the Overall Plan Appendix 5 of the tabled 2016/17 Revenue Statement

The special rates and charges for Montville Beautification, Twin Waters Maintenance, Brightwater Estate Landscaping, Sunshine Cove Maintenance and Mooloolah Island Maintenance have increased by 1.7 % in the 2016/17 financial year.