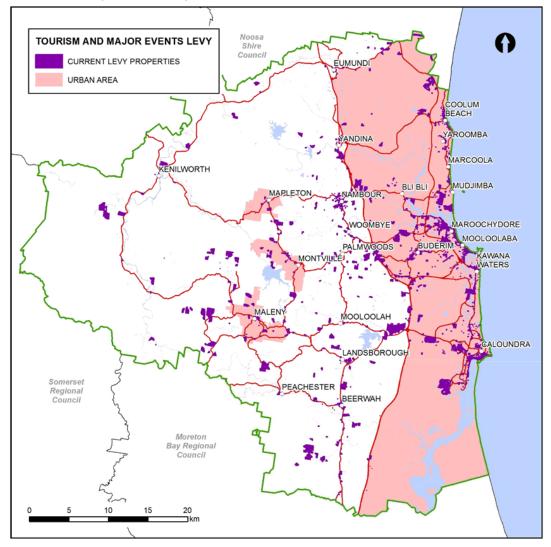

The key inclusions in the attached Revenue Statement include:

- a general rate increase of 2.5%
- a 1.7% increase for 240 litre and 140 litre waste bin services
- combined general rates and utility charges increase by 2.2% in line with the Local Government Association of Queensland (LGAQ) Council Cost Index
- a \$20 increase in total across the separate charges for the environment, public transport and heritage levies
- Tourism and Major Events Levy increased by 10%, with a minimum of \$90.80
- continuation of pensioner concessions, currently estimated at \$3.3 million
- continuation of the early payment discount, currently estimated at \$8.1 million.

# **OFFICER RECOMMENDATION 2**

That Council:

- (a) receive the balance of the 2016/17 Revenue Statement and adopts Section 1 Introduction, Section 2 Administration, Section 3 General Rates (excluding Table 1), Section 4 Special Rates and Charges, Section 5 Utility Charges and Section 6 Separate Charges together with appendices 1 to 8 inclusive of the Revenue Statement
- (b) makes and levies the following Special Rates and Charges under Section 94 of the *Local Government Act 2009* in respect to the rateable land identified below and for that purpose identifies and adopts the below Overall Plans and sets the charge or rate payable as prescribed and in accordance with the adopted Overall Plan as follows:
  - (i) Montville Beautification Levy for the supply or provision of the service facility or activity on all rateable land on Main Street Montville located between Western Avenue and Hoffman Close, Montville described in the Overall Plan Appendix 1 of the tabled 2016/17 Revenue Statement
  - (ii) Twin Waters Maintenance Charge for the supply or provision of the service facility or activity on all rateable land within the benefitted area as delineated on the map attached to the Overall Plan Appendix 2 of the tabled 2016/17 Revenue Statement
  - (iii) Tourism and Major Events Levy for the supply or provision of the service facility or activity on all rateable land described or identified on the map in the Overall Plan Appendix 3 of the tabled 2016/17 Revenue Statement
  - (iv) Rural Fire Charge for the supply or provision of the service facility or activity on all rateable land described in the Overall Plan Appendix 4 of the tabled 2016/17 Revenue Statement
  - (v) Brightwater Estate Landscaping Charge for the supply or provision of the service facility or activity on all rateable land described or identified on the map in the Overall Plan Appendix 5 of the tabled 2016/17 Revenue Statement

The Tourism and Major Events Levy has increased by 10% and a minimum of \$90.80 applies.

The continuation of pensioner concessions for the 2016/17 financial year is currently estimated at \$3.3 million. There are approximately 21,000 eligible pensioner properties comprising of:

#### APPENDIX LISTING

| APPENDIX 1 - Overall Plan, Montville Beautification Levy         | 39 |
|------------------------------------------------------------------|----|
| APPENDIX 2 - Overall Plan, Twin Waters Maintenance Charge        | 40 |
| APPENDIX 3 - Overall Plan, Tourism and Major Events Levy         | 42 |
| APPENDIX 4 - Overall Plan, Rural Fire Charge                     | 45 |
| APPENDIX 5 - Overall Plan, Brightwater Estate Landscaping Charge | 47 |
| APPENDIX 6 - Overall Plan, Sunshine Cove Maintenance Charge      | 49 |
| APPENDIX 7 - Overall Plan, Mooloolah Island Maintenance Charge   | 51 |
| APPENDIX 8 - 2016/17 Land Use Codes                              | 52 |