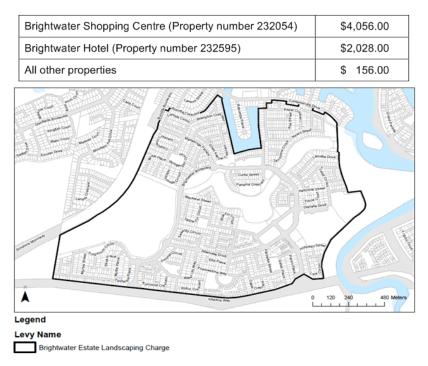

# **OFFICER RECOMMENDATION 2**

That Council:

- (a) receive the balance of the 2016/17 Revenue Statement and adopts Section 1 Introduction, Section 2 Administration, Section 3 General Rates (excluding Table 1), Section 4 Special Rates and Charges, Section 5 Utility Charges and Section 6 Separate Charges together with appendices 1 to 8 inclusive of the Revenue Statement
- (b) makes and levies the following Special Rates and Charges under Section 94 of the *Local Government Act 2009* in respect to the rateable land identified below and for that purpose identifies and adopts the below Overall Plans and sets the charge or rate payable as prescribed and in accordance with the adopted Overall Plan as follows:
  - (i) Montville Beautification Levy for the supply or provision of the service facility or activity on all rateable land on Main Street Montville located between Western Avenue and Hoffman Close, Montville described in the Overall Plan Appendix 1 of the tabled 2016/17 Revenue Statement
  - (ii) Twin Waters Maintenance Charge for the supply or provision of the service facility or activity on all rateable land within the benefitted area as delineated on the map attached to the Overall Plan Appendix 2 of the tabled 2016/17 Revenue Statement
  - (iii) Tourism and Major Events Levy for the supply or provision of the service facility or activity on all rateable land described or identified on the map in the Overall Plan Appendix 3 of the tabled 2016/17 Revenue Statement
  - (iv) Rural Fire Charge for the supply or provision of the service facility or activity on all rateable land described in the Overall Plan Appendix 4 of the tabled 2016/17 Revenue Statement
  - (v) Brightwater Estate Landscaping Charge for the supply or provision of the service facility or activity on all rateable land described or identified on the map in the Overall Plan Appendix 5 of the tabled 2016/17 Revenue Statement

The special rates and charges for Montville Beautification, Twin Waters Maintenance, Brightwater Estate Landscaping, Sunshine Cove Maintenance and Mooloolah Island Maintenance have increased by 1.7 % in the 2016/17 financial year.