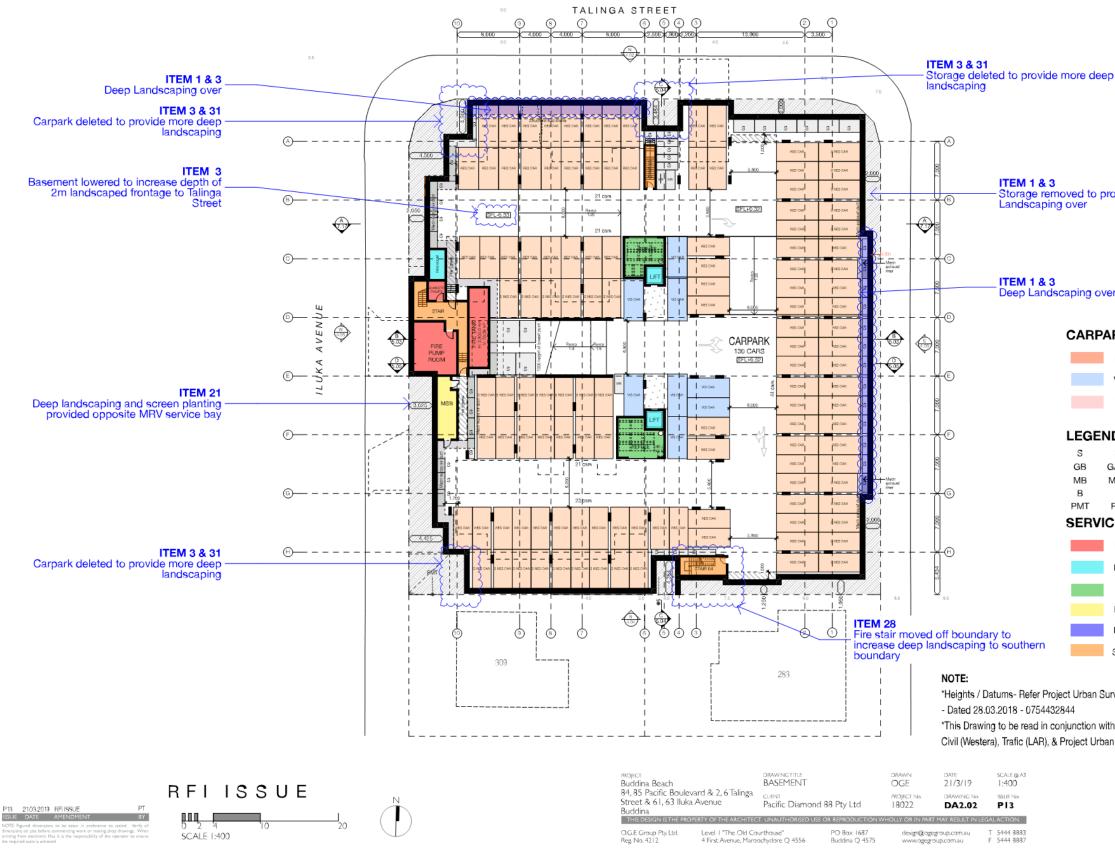

#### BUDDINA BEACH- BASEMENT

ITEM 1 & 3 - Storage removed to provide Creditable Landscaping over

## ITEM 1 & 3 Deep Landscaping over

\*Heights / Datums- Refer Project Urban Survey 1803\_CD\_C302017 - Dated 28.03.2018 - 0754432844

\*This Drawing to be read in conjunction with Landscape (JBDL), Civil (Westera), Trafic (LAR), & Project Urban Planning report.