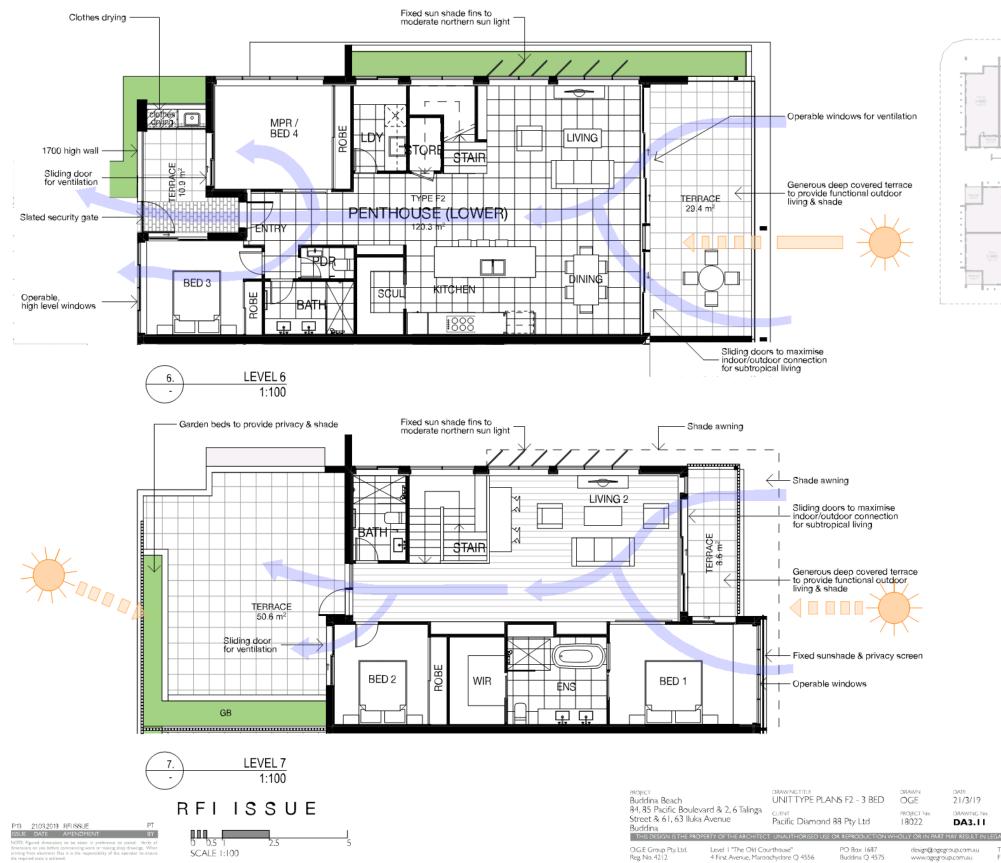

### BUDDINA BEACH- UNIT TYPE PLANS E -3BED

30 APRIL 2019

BUDDINA BEACH- UNIT TYPE PLANS F1 -3BED

BUDDINA BEACH- UNIT TYPE PLANS F2 - 3 BED