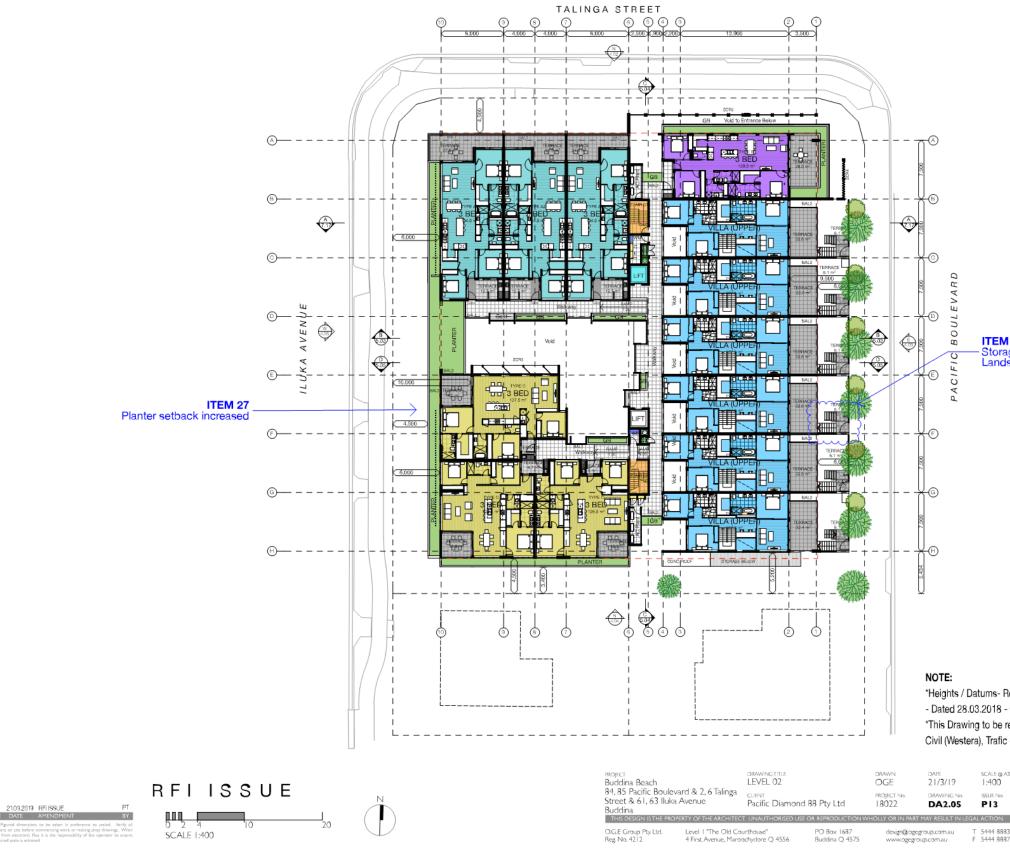

#### BUDDINA BEACH- LEVEL 02

ITEM 1 & 3 - Storage removed to provide Creditable Landscaping over

\*Heights / Datums- Refer Project Urban Survey 1803\_CD\_C302017 - Dated 28.03.2018 - 0754432844

\*This Drawing to be read in conjunction with Landscape (JBDL), Civil (Westera), Trafic (LAR), & project Urban Planning report.