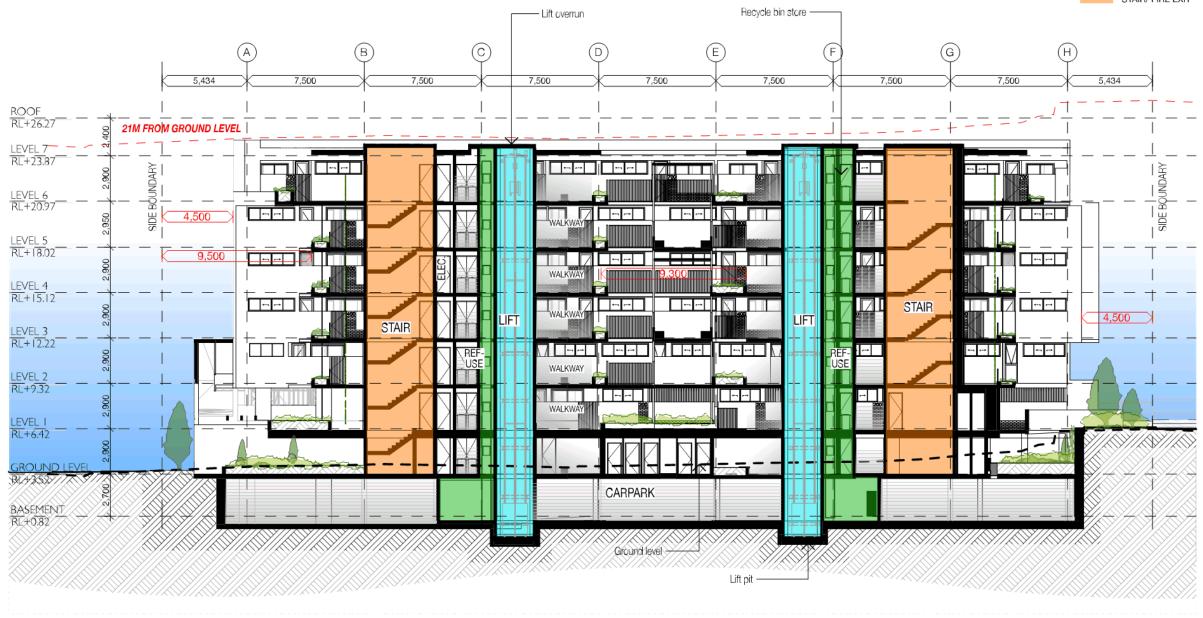

#### BUDDINA BEACH- SECTION C

| ROJECT<br>Buddina Beach<br>84, 85 Pacific Boulevard & 2, 6 Talinga<br>Street & 61, 63 Iluka Avenue<br>Buddina |                                             | drawing title<br>SECTION C |                               | OGE                  | DATE<br>21/3/19              |     | sc<br>E  |
|---------------------------------------------------------------------------------------------------------------|---------------------------------------------|----------------------------|-------------------------------|----------------------|------------------------------|-----|----------|
|                                                                                                               |                                             | CLENT<br>Pacific Diamon    | ,                             | PROJECT No.<br>18022 | DRAWING No.                  |     | P        |
| THIS DESIGN IS THE PRO                                                                                        | PERTY OF THE ARCHITEC                       | t. UNAUTHORISED U          | se or reproduction w          | HOLLY OR IN PAR      | T MAY RESULT IN LEG          | GAL | AC       |
| O.G.E Group Pty. Ltd.<br>Reg. No. 4212                                                                        | Level I "The Old Co<br>4 First Avenue, Maro |                            | PO Box 1687<br>Buddina Q 4575 |                      | egroup.com.au<br>roup.com.au |     | 54<br>54 |

SCALE @ A3 1:200, 1:100 SSUE Na. P13 ACTION. 5444 8883 5444 8887