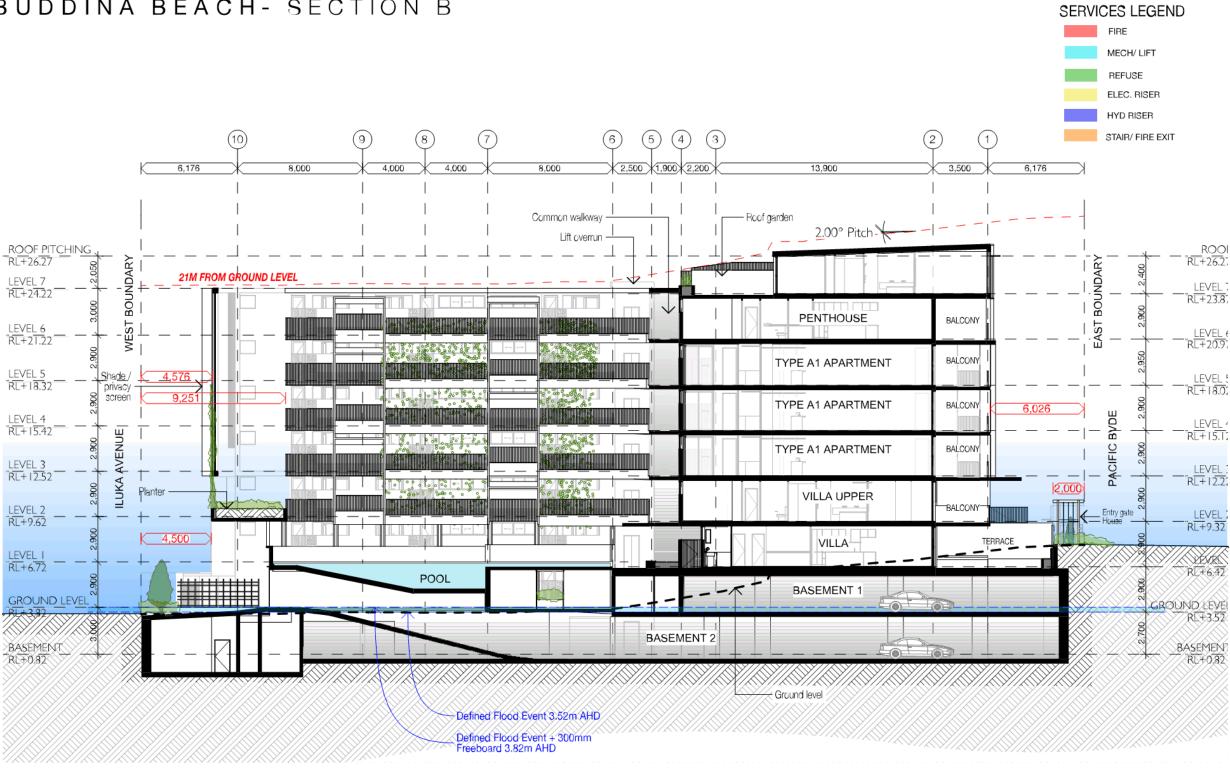

#### BUDDINA BEACH- SECTION B

| војст<br>Buddina Beach<br>84, 85 Pacific Boulevard & 2, 6 Talinga<br>Street & 61, 63 Iluka Avenue<br>Buddina |                                             | drawingtitle<br>SECTION B |                               | OGE               | DATE<br>21/3/19              |     | sca<br>1:2 |
|--------------------------------------------------------------------------------------------------------------|---------------------------------------------|---------------------------|-------------------------------|-------------------|------------------------------|-----|------------|
|                                                                                                              |                                             | Pacific Diamon            | id 88 Pty Ltd                 | PROJECT No. 18022 | DRAWING No.                  |     | ISSU<br>Pl |
| THIS DESIGN IS THE PRO                                                                                       | PERTY OF THE ARCHITEC                       | t. Unauthorised u         | se or reproduction v          | VHOLLY OR IN PAR  | t may result in le           | GAL | ACT        |
| O.G.E Group Pty. Ltd.<br>Reg. No. 4212                                                                       | Level I "The Old Co<br>4 First Avenue, Maro |                           | PO Box 1687<br>Buddina Q 4575 |                   | egroup.com.au<br>roup.com.au |     | 544<br>544 |

scale @ A3 1:200, 1:100 SUE Na. PI3 CTION. 444 8883 444 8887