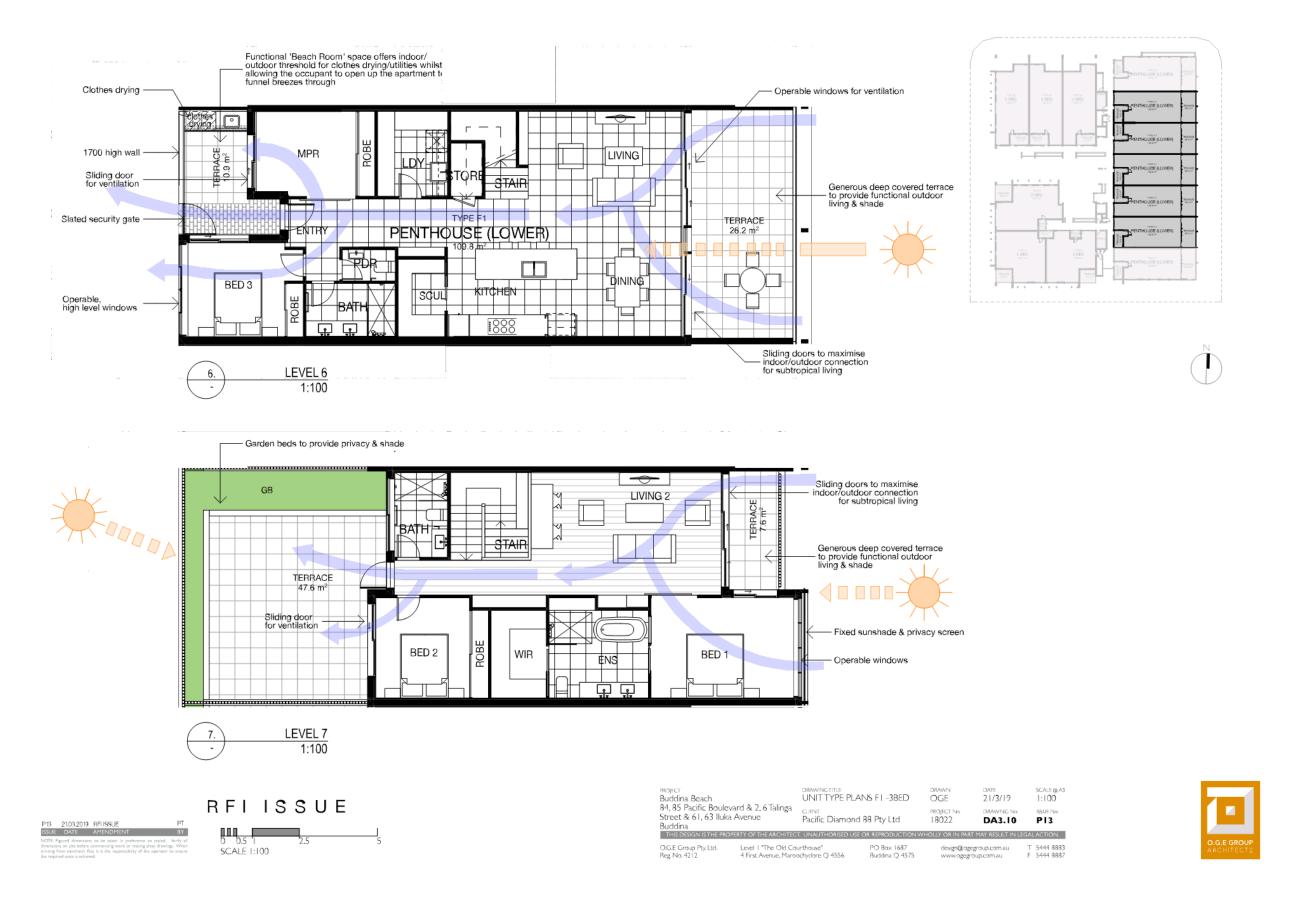

### BUDDINA BEACH- UNIT TYPE PLANS E -3BED

30 APRIL 2019

BUDDINA BEACH- UNIT TYPE PLANS F1 -3BED

BUDDINA BEACH- UNIT TYPE PLANS F2 - 3 BED