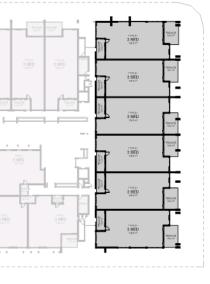

#### BUDDINA BEACH- SECTION A

#### BUDDINA BEACH- SECTION B

| војст<br>Buddina Beach<br>84, 85 Pacific Boulevard & 2, 6 Talinga<br>Street & 61, 63 Iluka Avenue<br>Buddina |                                             | drawingtitle<br>SECTION B |                               | OGE               | DATE<br>21/3/19              |     | sca<br>1:2 |
|--------------------------------------------------------------------------------------------------------------|---------------------------------------------|---------------------------|-------------------------------|-------------------|------------------------------|-----|------------|
|                                                                                                              |                                             | Pacific Diamon            | id 88 Pty Ltd                 | PROJECT No. 18022 | DRAWING No.                  |     | ISSU<br>Pl |
| THIS DESIGN IS THE PRO                                                                                       | PERTY OF THE ARCHITEC                       | t. Unauthorised u         | se or reproduction v          | VHOLLY OR IN PAR  | t may result in le           | GAL | ACT        |
| O.G.E Group Pty. Ltd.<br>Reg. No. 4212                                                                       | Level I "The Old Co<br>4 First Avenue, Maro |                           | PO Box 1687<br>Buddina Q 4575 |                   | egroup.com.au<br>roup.com.au |     | 544<br>544 |

scale @ A3 1:200, 1:100 SUE Na. PI3 CTION. 444 8883 444 8887