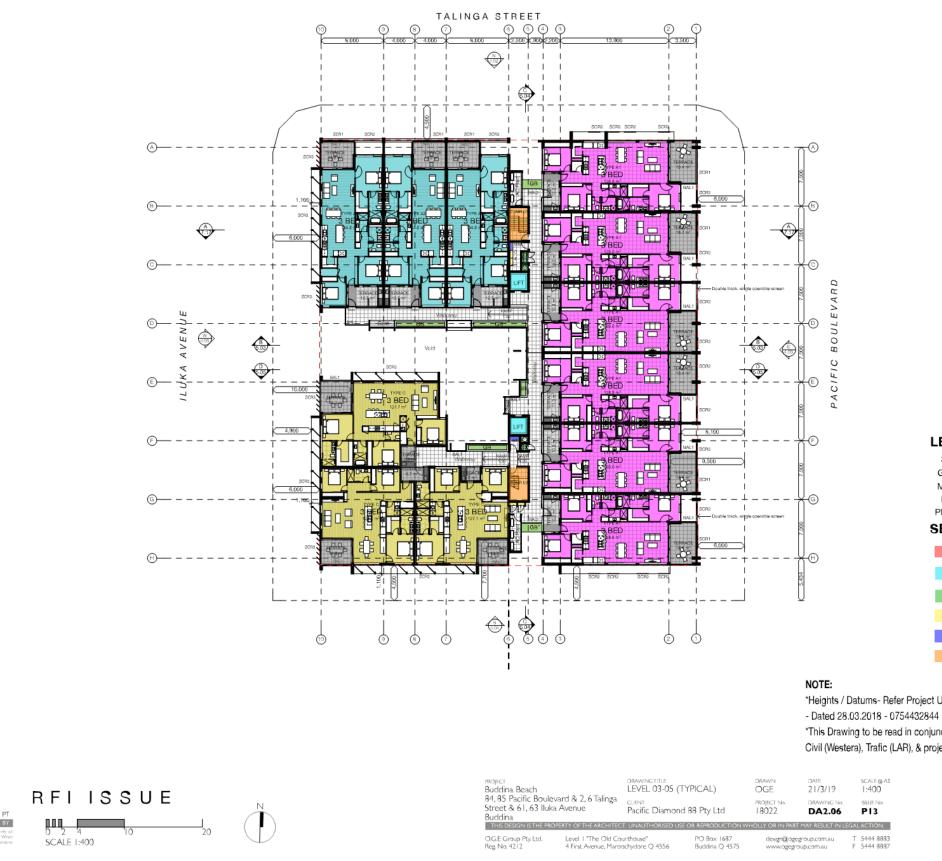

### BUDDINA BEACH- LEVEL 03-05 (TYPICAL)

\*Heights / Datums- Refer Project Urban Survey 1803\_CD\_C302017

\*This Drawing to be read in conjunction with Landscape (JBDL), Civil (Westera), Trafic (LAR), & project Urban Planning report.