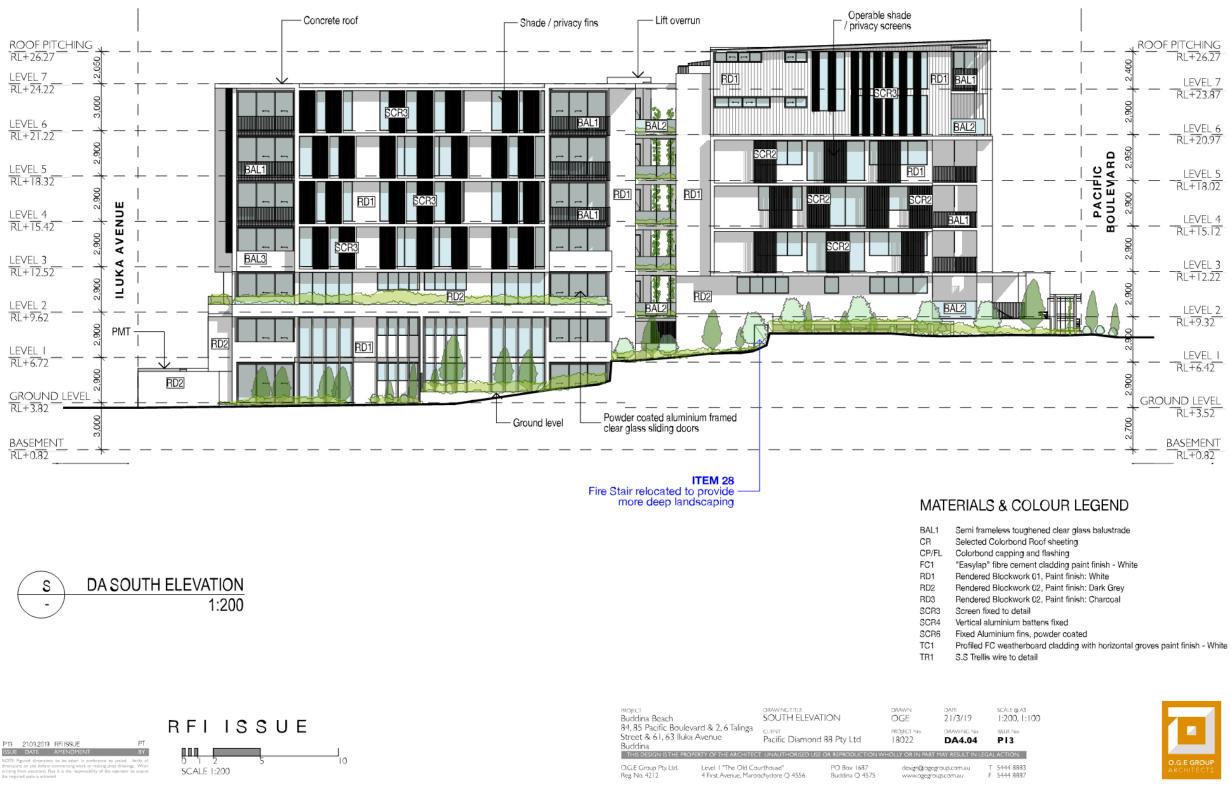

| PERTY OF THE ARCHITEC                       | T. UNAUTHORISED U            | se or reproduction v          | HOLLY OR IN PAR      | t may result in le           | GAL | AC1        |
| O.G.E Group Pty. Ltd.<br>Reg. No. 4212                                                                       | Level I "The Old Co<br>4 First Avenue, Maro |                              | PO Box 1687<br>Buddina Q 4575 |                      | egroup.com.au<br>roup.com.au |     | 544<br>544 |









### BUDDINA BEACH- UNIT TYPE PLANS E -3BED



30 APRIL 2019

BUDDINA BEACH- UNIT TYPE PLANS F1 -3BED



BUDDINA BEACH- UNIT TYPE PLANS F2 - 3 BED











#### BUDDINA BEACH- NORTH ELEVATION



#### BUDDINA BEACH- EAST ELEVATIONS



#### BUDDINA BEACH- SOUTH ELEVATION



#### BUDDINA BEACH- WEST ELEVATION



#### BUDDINA BEACH- SECTION A



#### BUDDINA BEACH- SECTION B





| војст<br>Buddina Beach<br>84, 85 Pacific Boulevard & 2, 6 Talinga<br>Street & 61, 63 Iluka Avenue<br>Buddina |                                             | drawingtitle<br>SECTION B |                               | OGE               | DATE<br>21/3/19              |     | sca<br>1:2 |
|--------------------------------------------------------------------------------------------------------------|---------------------------------------------|---------------------------|-------------------------------|-------------------|------------------------------|-----|------------|
|                                                                                                              |