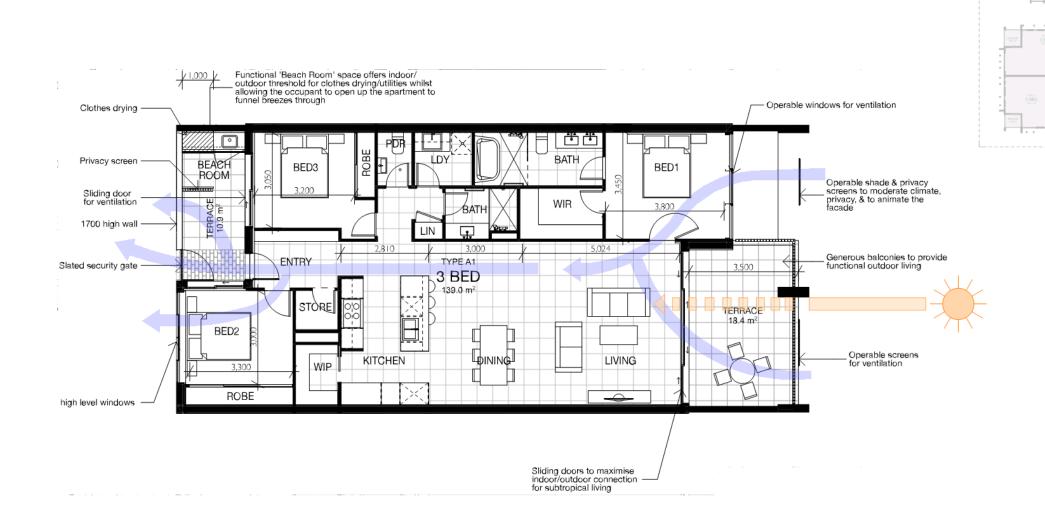

## BUDDINA BEACH- UNIT TYPE PLANS A1 -3BED

| PROJECT<br>Buddina Beach<br>84, 85 Pacific Boulevard & 2, 6 Talinga<br>Street & 61, 63 Iluka Avenue<br>Buddina<br>This Distan Is the PROPERTY OF the ARCHITEC |                                             | DRAWINGTITLE<br>UNIT TYPE PL | ANS A I -3BED                 | OGE                  | DATE<br>21/3/19             |     | sc/<br>I:I |
|---------------------------------------------------------------------------------------------------------------------------------------------------------------|---------------------------------------------|------------------------------|-------------------------------|----------------------|-----------------------------|-----|------------|
|                                                                                                                                                               |                                             | CLENT<br>Pacific Diamon      | ,                             | PROJECT No.<br>18022 | DRAWING No.<br>DA3.2        |     | P          |
| THIS DESIGN IS THE PRO                                                                                                                                        | PERTY OF THE ARCHITEC                       | I. UNAUTHORISED U            | SE OR REPRODUCTION V          | HOLLY OR IN PAR      | I MAT RESULT IN LEG         | GAL | AC         |
| O.G.E Group Pty. Ltd.<br>Reg, No. 4212                                                                                                                        | Level I "The Old Co<br>4 First Avenue, Maro |                              | PO Box 1687<br>Buddina Q 4575 |                      | egroup.com.au<br>oup.com.au |     | 544<br>544 |