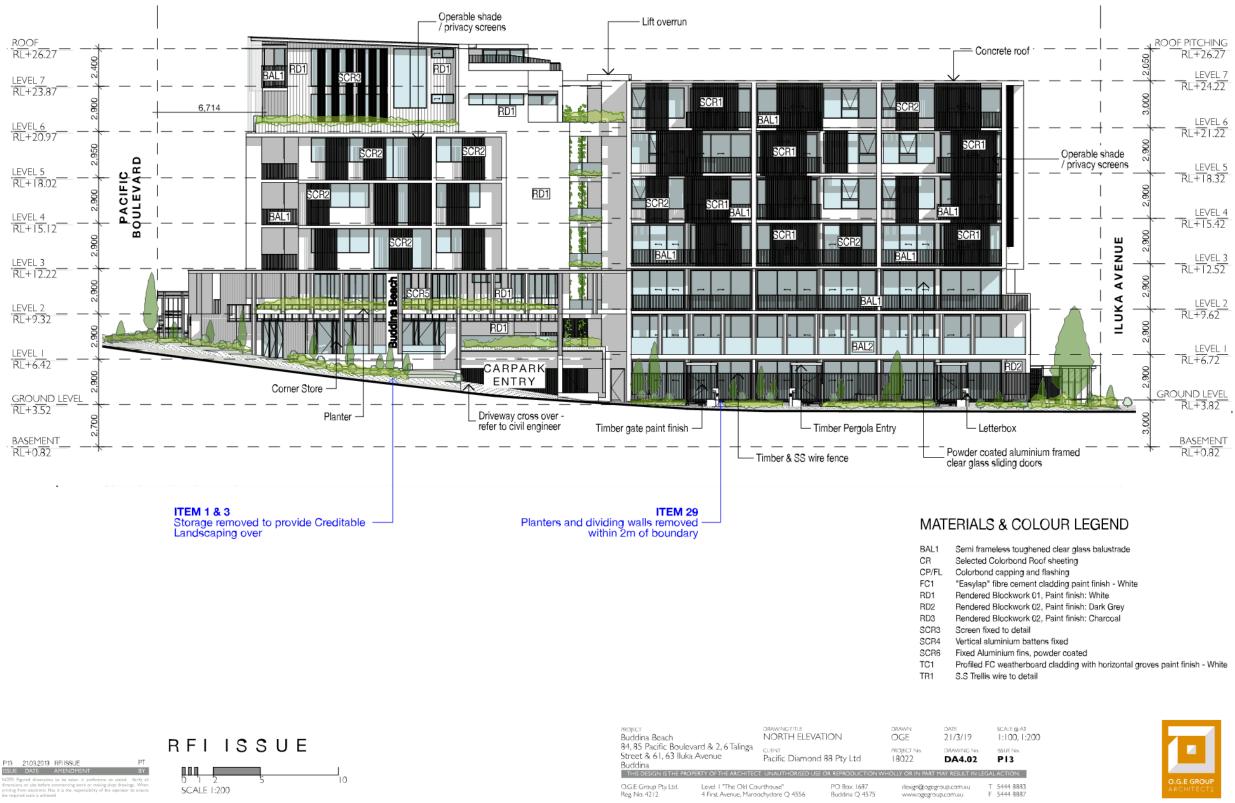

r>P  |
| THIS DESIGN IS THE PRO                                                                                       | PERTY OF THE ARCHITEC                       | T. UNAUTHORISED U            | se or reproduction v          | HOLLY OR IN PAR      | t may result in le           | GAL | AC1        |
| O.G.E Group Pty. Ltd.<br>Reg. No. 4212                                                                       | Level I "The Old Co<br>4 First Avenue, Maro |                              | PO Box 1687<br>Buddina Q 4575 |                      | egroup.com.au<br>roup.com.au |     | 544<br>544 |









### BUDDINA BEACH- UNIT TYPE PLANS E -3BED



30 APRIL 2019

BUDDINA BEACH- UNIT TYPE PLANS F1 -3BED



BUDDINA BEACH- UNIT TYPE PLANS F2 - 3 BED











#### BUDDINA BEACH- NORTH ELEVATION



#### BUDDINA BEACH- EAST ELEVATIONS



#### BUDDINA BEACH- SOUTH ELEVATION



#### BUDDINA BEACH- WEST ELEVATION



#### BUDDINA BEACH- SECTION A



#### BUDDINA BEACH- SECTION B





| војст<br>Buddina Beach<br>84, 85 Pacific Boulevard & 2, 6 Talinga<br>Street & 61, 63 Iluka Avenue<br>Buddina |                                             | drawingtitle<br>SECTION B |                               | OGE               | DATE<br>21/3/19              |     | sca<br>1:2 |
|--------------------------------------------------------------------------------------------------------------|---------------------------------------------|---------------------------|-------------------------------|-------------------|------------------------------|-----|------------|
|