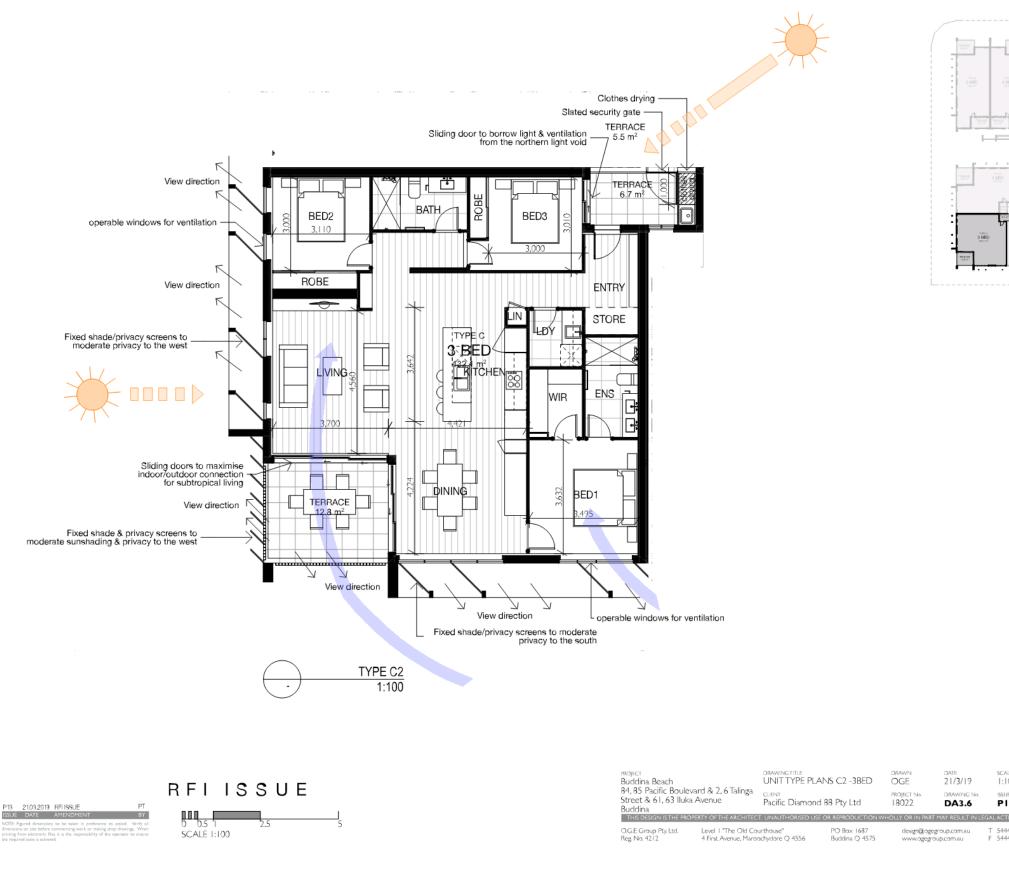

| CLIENT<br>Pacific Diamor      | nd 88 Pty Ltd                 | PROJECT No.<br>18022 | DRAWING No.                 |     | ISSU<br>Pl |
| THIS DESIGN IS THE PRO                                                                                        | PERTY OF THE ARCHITEC                       | t. Unauthorised u             | ise or reproduction v         | VHOLLY OR IN PAR     | t may result in le          | GAL | _ACT       |
| O.G.E Group Pty. Ltd.<br>Reg. No. 4212                                                                        | Level I "The Old Co<br>4 First Avenue, Maro |                               | PO Box 1687<br>Buddina Q 4575 |                      | egroup.com.au<br>oup.com.au |     | 544<br>544 |









#### BUDDINA BEACH- UNIT TYPE PLANS C2 -3BED











#### BUDDINA BEACH- UNIT TYPE PLANS C4 -3BED





| ROJECT<br>Buddina Beach<br>84, 85 Pacific Boulevard & 2, 6 Talinga<br>Street & 61, 63 Iluka Avenue<br>Buddina |                                             | DRAWINGTITLE<br>UNIT TYPE PL | ANS C4 -3BED                  | OGE               | DATE<br>21/3/19            |        | sc.<br>I:  |
|---------------------------------------------------------------------------------------------------------------|---------------------------------------------|------------------------------|-------------------------------|-------------------|----------------------------|--------|------------|
|                                                                                                               |