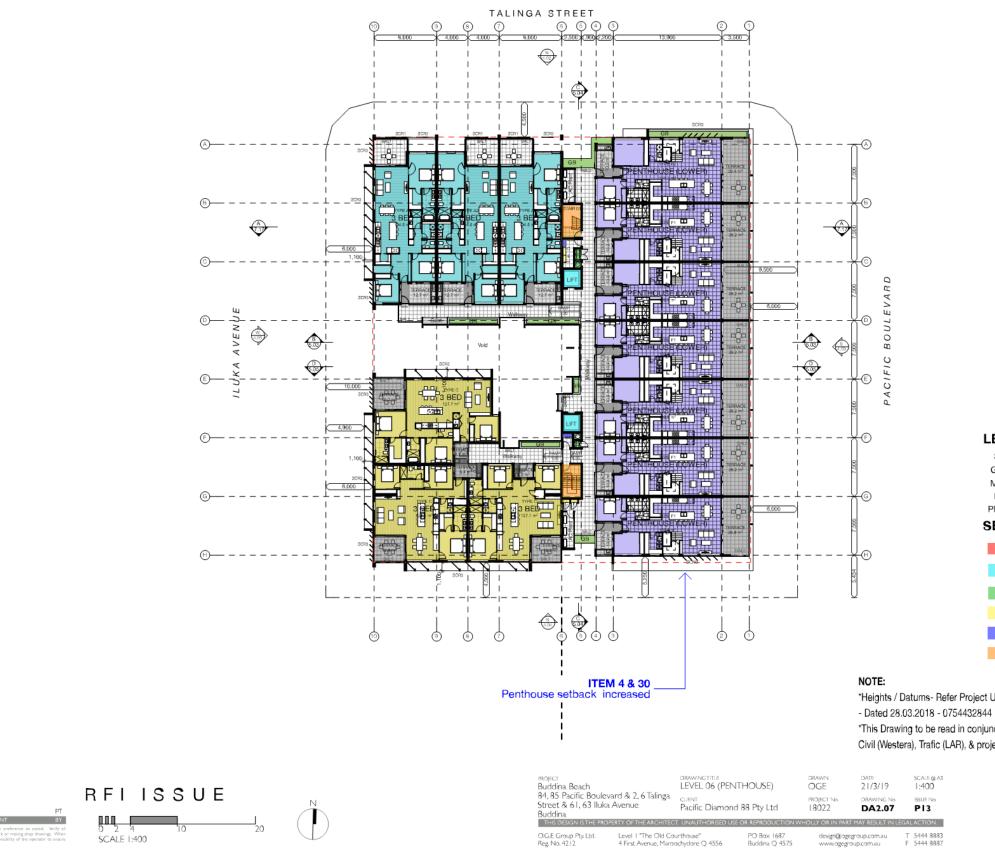

### BUDDINA BEACH- LEVEL 06 (PENTHOUSE)

2103-2019 RELISSUE

\*Heights / Datums- Refer Project Urban Survey 1803\_CD\_C302017

\*This Drawing to be read in conjunction with Landscape (JBDL), Civil (Westera), Trafic (LAR), & project Urban Planning report.

ACTION.