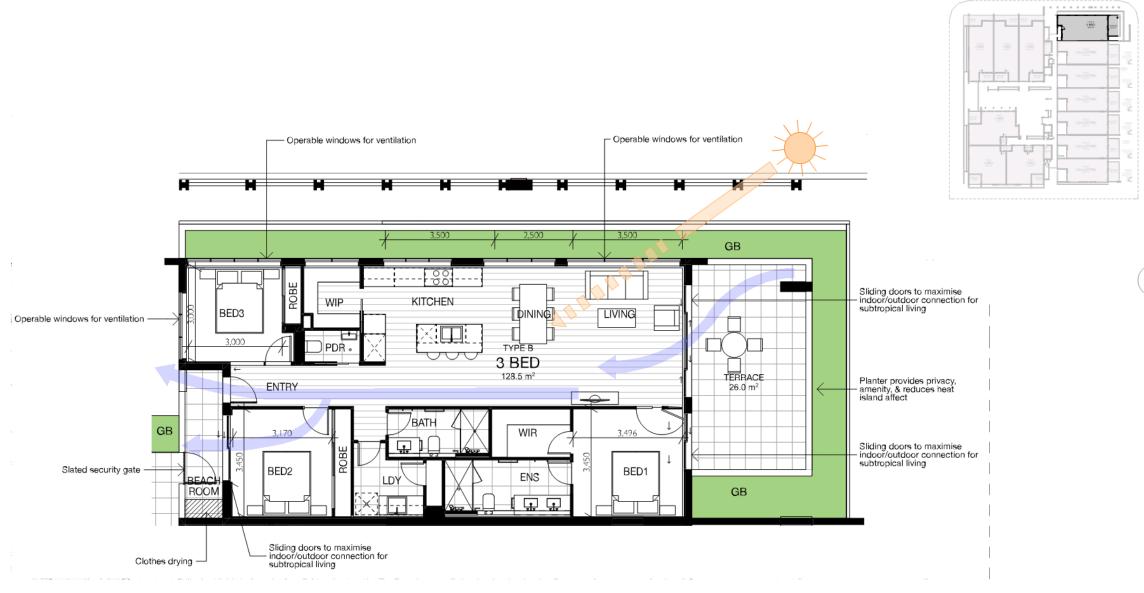

BUDDINA BEACH- UNIT TYPE PLANS B - 3 BED

| PROJECT<br>Buddina Beach                                                           |                                             | drawingtitle<br>UNIT TYPE PL | ANS B - 3 BED                 | OGE             | DATE<br>21/3/19              |            | sca<br> :  |
|------------------------------------------------------------------------------------|---------------------------------------------|------------------------------|-------------------------------|-----------------|------------------------------|------------|------------|
| 84, 85 Pacific Boulevard & 2, 6 Talinga<br>Street & 61, 63 Iluka Avenue<br>Buddina | CLENT<br>Pacific Diamon                     | ,                            | PROJECT No.<br>18022          | DRAWING No.     |                              | ISSU<br>Pl |            |
| THIS DESIGN IS THE PRO                                                             | PERTY OF THE ARCHITEC                       | T. UNAUTHORISED U:           | SE OR REPRODUCTION W          | HOLLY OR IN PAR | t may result in le           | GAL        | ACT        |
| O.G.E Group Pty. Ltd.<br>Reg. No. 4212                                             | Level I "The Old Co<br>4 First Avenue, Maro |                              | PO Box 1687<br>Buddina Q 4575 |                 | egroup.com.au<br>roup.com.au |            | 544<br>544 |