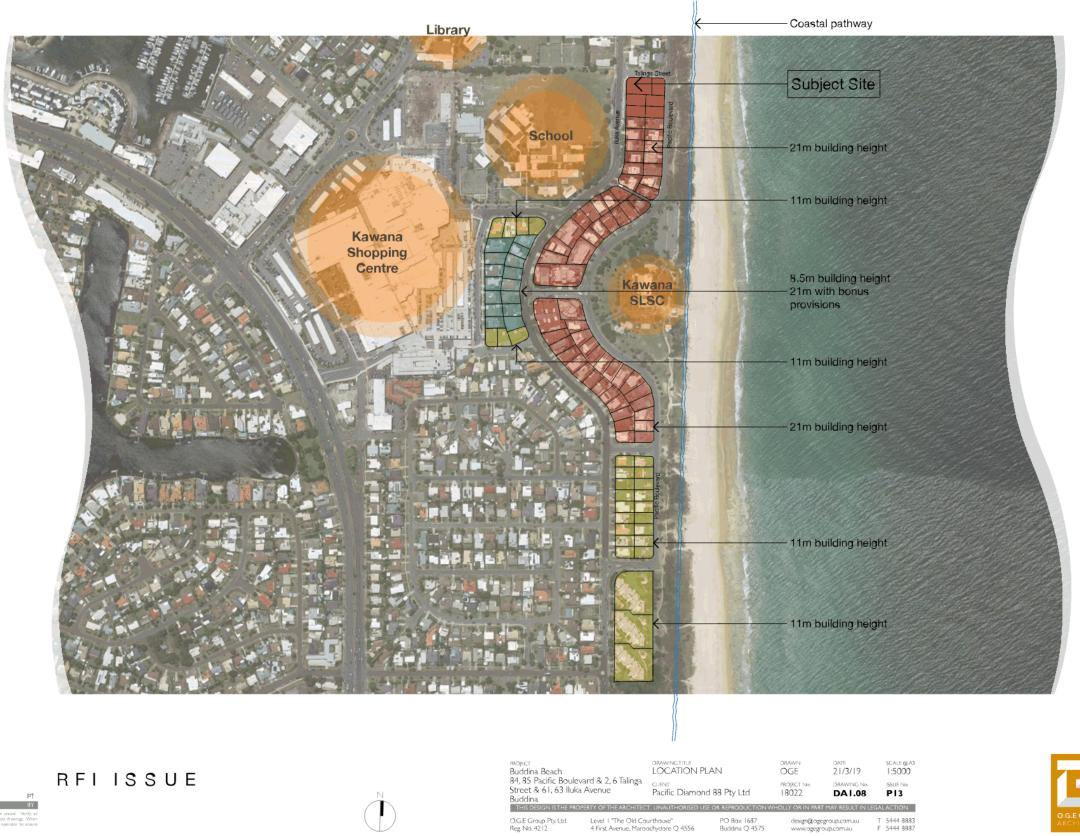

## BUDDINA BEACH- LOCATION PLAN

Ť

| ⊤<br>dina Beach<br>15 Pacific Boulevard & 2,6 Talinga<br>et & 61,63 Iluka Avenue<br>dina. |                                               | drawingtitle<br>LOCATION PL | AN                            | OGE                  | DATE<br>21/3/19             |     | sc<br>1: |
|-------------------------------------------------------------------------------------------|-----------------------------------------------|-----------------------------|-------------------------------|----------------------|-----------------------------|-----|----------|
|                                                                                           |                                               | CLIENT<br>Pacific Diamone   | d 88 Pty Ltd                  | PROJECT No.<br>18022 | DRAWING No.                 |     | ISS<br>P |
| s design is the propi                                                                     | ERTY OF THE ARCHITECT                         | t. Unauthorised US          | e or reproduction w           | /HOLLY OR IN PAR     | t may result in lei         | GAL | AC       |
| i Group Pty. Ltd.<br>No. 4212                                                             | Level I "The Old Cou<br>4 First Avenue, Maroc |                             | PO Box 1687<br>Buddina Q 4575 |                      | egroup.com.au<br>oup.com.au |     | 54<br>54 |

Site plan to be read in conjunction with Project Urban Survey 18038\_CD\_C302017 - Dated 28.03.2018 - 0754432844

New Multiple Unit Dwelling 73 Apartments

1/RP201319, 280-282, 310-311 ON B92911

Pacific Boulevard, Talinga & Illuka, Buddina Sunshine Coast Regional Council 3806.1 m<sup>2</sup>