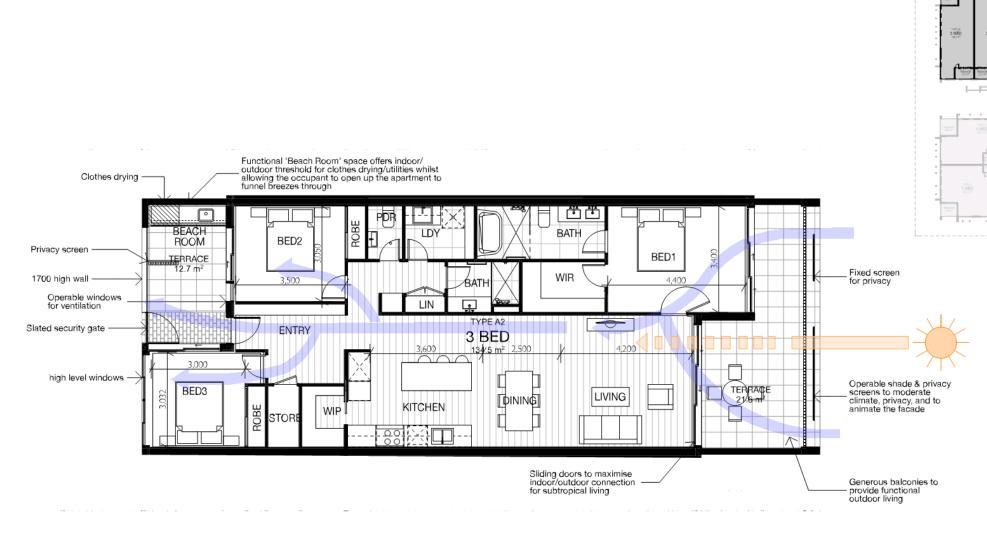

#### BUDDINA BEACH- UNIT TYPE PLANS A2 -3BED

| мојст<br>Buddina Beach<br>84, 85 Pacific Boulevard & 2, 6 Talinga<br>Street & 61, 63 Iluka Avenue<br>Buddina |                                             | DRAWINGTITLE<br>UNIT TYPE PL | ANS A2 -3BED                  | OGE               | DATE<br>21/3/19             |        | sc.<br>I: |
|--------------------------------------------------------------------------------------------------------------|---------------------------------------------|------------------------------|-------------------------------|-------------------|-----------------------------|--------|-----------|
|                                                                                                              |                                             | CLENT<br>Pacific Diamon      | d 88 Pty Ltd                  | PROJECT No. 18022 | DRAWING No.<br>DA3.3        |        | P         |
| THIS DESIGN IS THE PROPI                                                                                     | ERTY OF THE ARCHITEC                        | t. UNAUTHORISED US           | E OR REPRODUCTION W           | HOLLY OR IN PAR   | T MAY RESULT IN LEC         | GAL    | AC        |
| O.G.E Group Pty. Ltd.<br>Reg. No. 4212                                                                       | Level I "The Old Co<br>4 First Avenue, Maro |                              | PO Box 1687<br>Buddina Q 4575 |                   | egroup.com.au<br>oup.com.au | T<br>F |           |