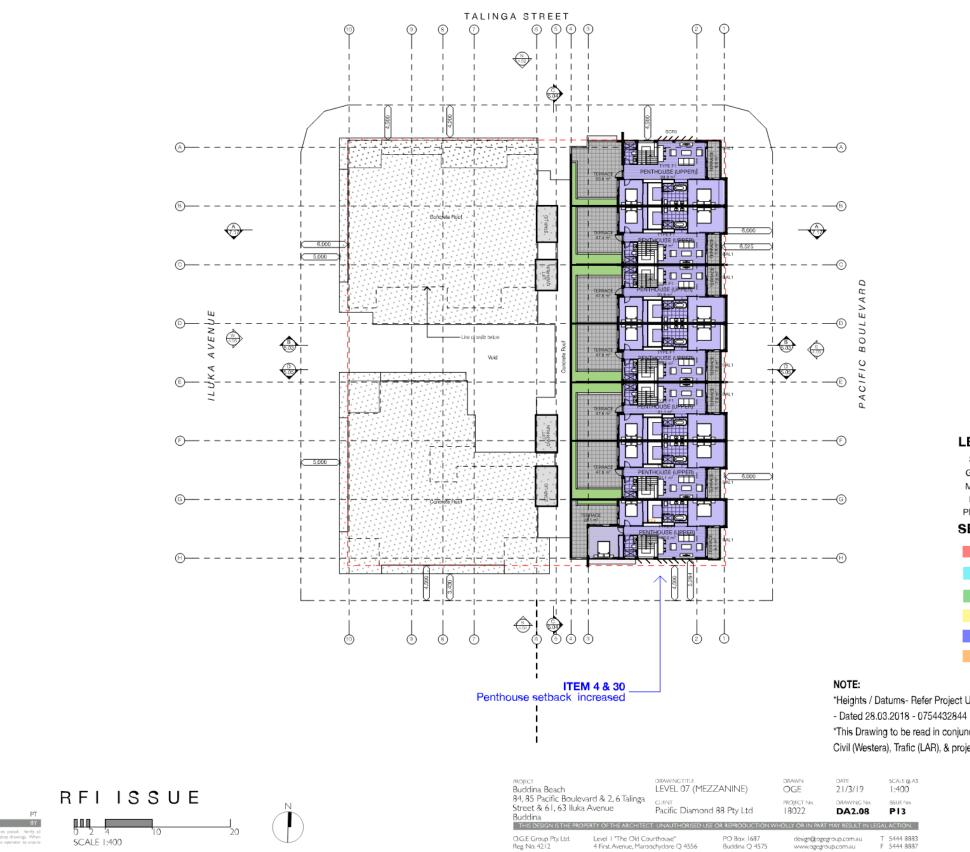

### BUDDINA BEACH- LEVEL 07 (MEZZANINE)

2103-2019 RELISSUE

\*Heights / Datums- Refer Project Urban Survey 1803\_CD\_C302017

\*This Drawing to be read in conjunction with Landscape (JBDL), Civil (Westera), Trafic (LAR), & project Urban Planning report.