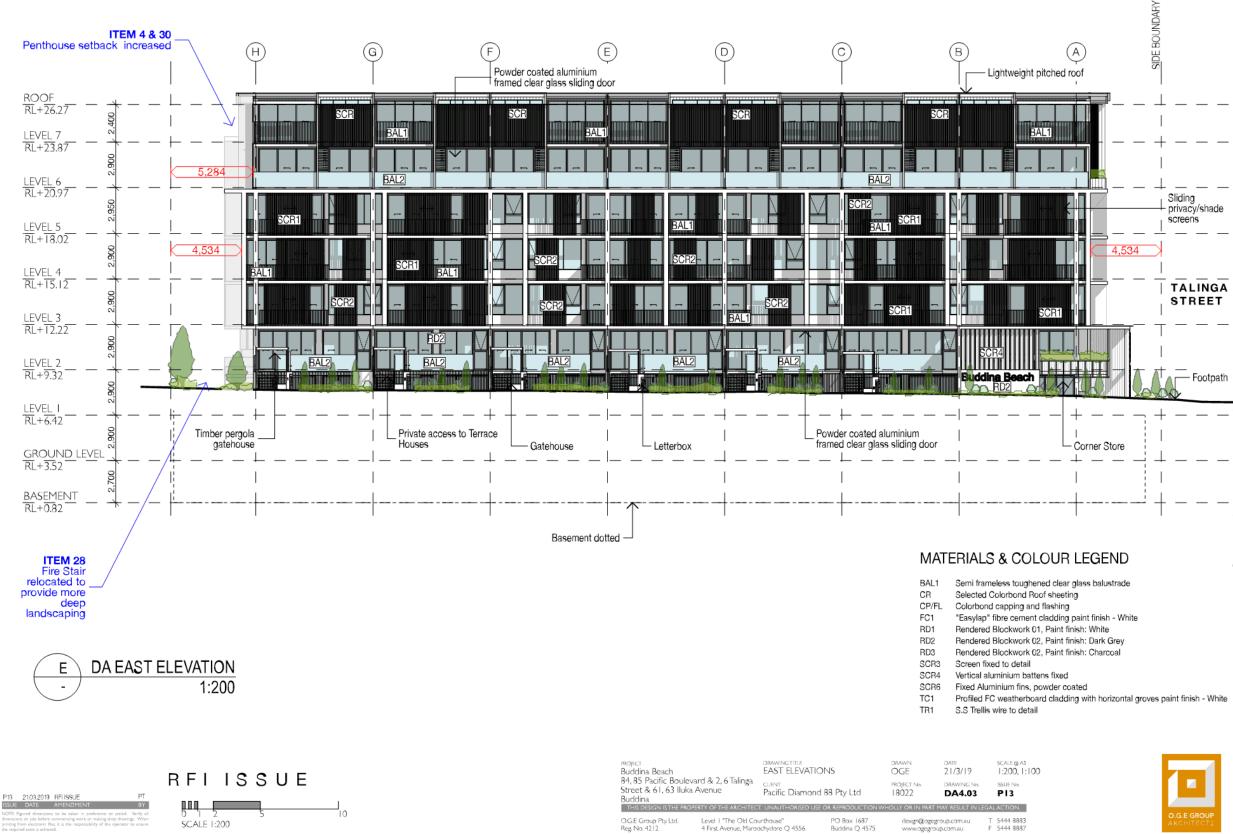

| PERTY OF THE ARCHITEC                       | T. UNAUTHORISED U            | se or reproduction v          | HOLLY OR IN PAR      | t may result in le           | GAL | AC1        |
| O.G.E Group Pty. Ltd.<br>Reg. No. 4212                                                                       | Level I "The Old Co<br>4 First Avenue, Maro |                              | PO Box 1687<br>Buddina Q 4575 |                      | egroup.com.au<br>roup.com.au |     | 544<br>544 |









### BUDDINA BEACH- UNIT TYPE PLANS E -3BED



30 APRIL 2019

BUDDINA BEACH- UNIT TYPE PLANS F1 -3BED



BUDDINA BEACH- UNIT TYPE PLANS F2 - 3 BED











#### BUDDINA BEACH- NORTH ELEVATION



#### BUDDINA BEACH- EAST ELEVATIONS



#### BUDDINA BEACH- SOUTH ELEVATION



#### BUDDINA BEACH- WEST ELEVATION



#### BUDDINA BEACH- SECTION A



#### BUDDINA BEACH- SECTION B





| војст<br>Buddina Beach<br>84, 85 Pacific Boulevard & 2, 6 Talinga<br>Street & 61, 63 Iluka Avenue<br>Buddina |                                             | drawingtitle<br>SECTION B |                               | OGE               | DATE<br>21/3/19              |     | sca<br>1:2 |
|--------------------------------------------------------------------------------------------------------------|---------------------------------------------|---------------------------|-------------------------------|-------------------|------------------------------|-----|------------|
|