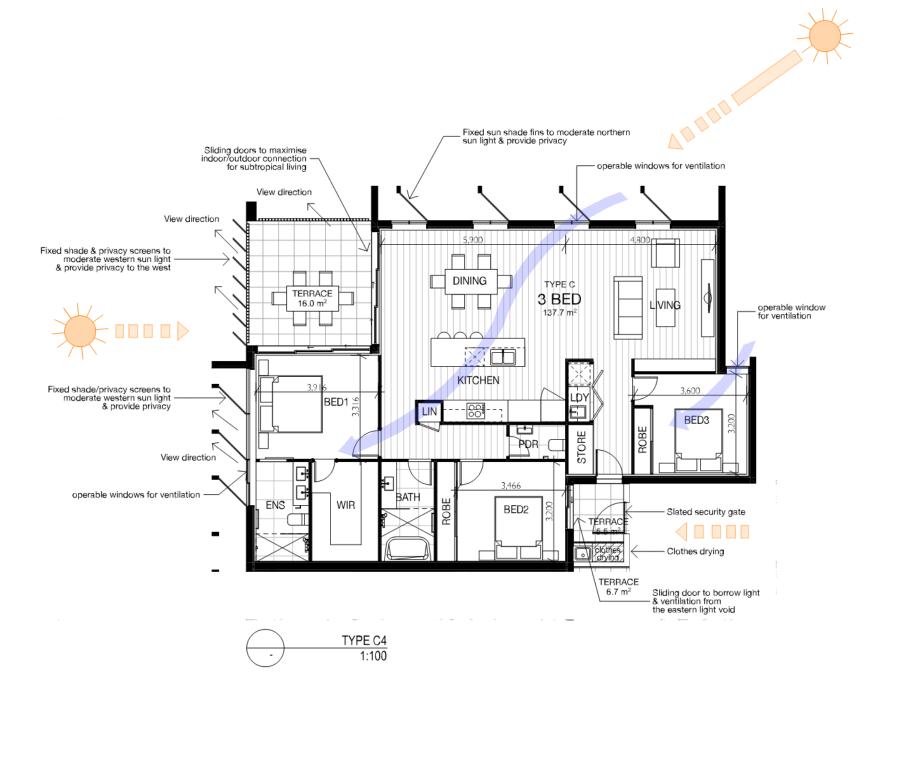

#### BUDDINA BEACH- UNIT TYPE PLANS C4 -3BED

| ROJECT<br>Buddina Beach<br>84, 85 Pacific Boulevard & 2, 6 Talinga<br>Street & 61, 63 Iluka Avenue<br>Buddina |                                             | DRAWINGTITLE<br>UNIT TYPE PL | ANS C4 -3BED                  | OGE               | DATE<br>21/3/19            |        | sc.<br>I:  |
|---------------------------------------------------------------------------------------------------------------|---------------------------------------------|------------------------------|-------------------------------|-------------------|----------------------------|--------|------------|
|                                                                                                               |                                             | CLIENT<br>Pacific Diamon     | d 88 Pty Ltd                  | PROJECT No. 18022 | DRAWING No.                |        | P          |
| THIS DESIGN IS THE PROP                                                                                       | ERTY OF THE ARCHITEC                        | t. Unauthorised us           | E OR REPRODUCTION W           | HOLLY OR IN PAR   | t may result in le         | GAL    | AC         |
| O.G.E Group Pty. Ltd.<br>Reg, No. 4212                                                                        | Level I "The Old Co<br>4 First Avenue, Maro |                              | PO Box 1687<br>Buddina Q 4575 |                   | group.com.au<br>oup.com.au | T<br>F | 544<br>544 |