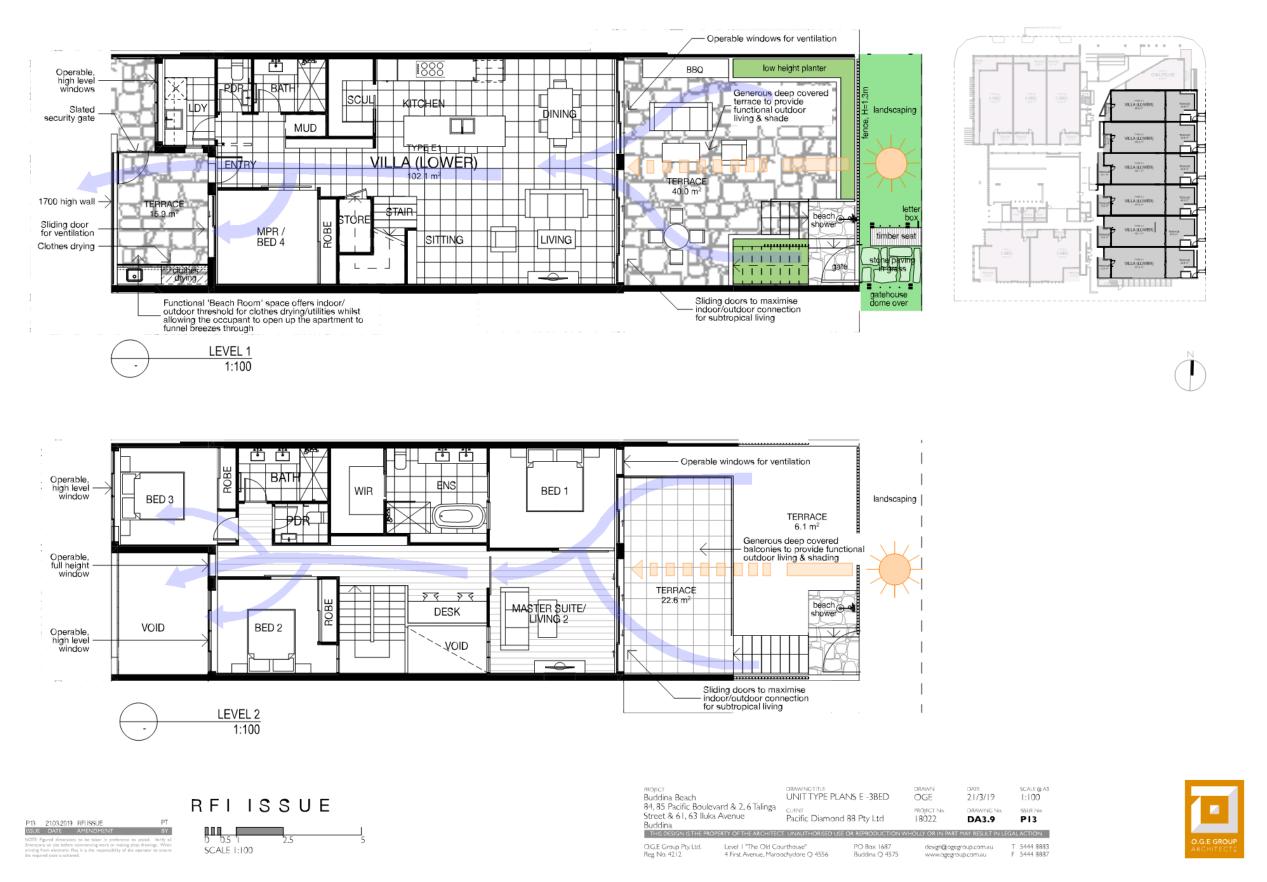

## BUDDINA BEACH- UNIT TYPE PLANS A1 -3BED

| PROJECT<br>Buddina Beach<br>84, 85 Pacific Boulevard & 2, 6 Talinga<br>Street & 61, 63 Iluka Avenue<br>Buddina<br>This Distan Is the PROPERTY OF the ARCHITEC |                                             | DRAWINGTITLE<br>UNIT TYPE PL | ANS A I -3BED                 | OGE                  | DATE<br>21/3/19             |     | sc/<br>I:I |
|---------------------------------------------------------------------------------------------------------------------------------------------------------------|---------------------------------------------|------------------------------|-------------------------------|----------------------|-----------------------------|-----|------------|
|                                                                                                                                                               |                                             | CLENT<br>Pacific Diamon      | ,                             | PROJECT No.<br>18022 | DRAWING No.<br>DA3.2        |     | P          |
| THIS DESIGN IS THE PRO                                                                                                                                        | PERTY OF THE ARCHITEC                       | I. UNAUTHORISED U            | SE OR REPRODUCTION V          | HOLLY OR IN PAR      | I MAT RESULT IN LEG         | GAL | AC         |
| O.G.E Group Pty. Ltd.<br>Reg, No. 4212                                                                                                                        | Level I "The Old Co<br>4 First Avenue, Maro |                              | PO Box 1687<br>Buddina Q 4575 |                      | egroup.com.au<br>oup.com.au |     | 544<br>544 |