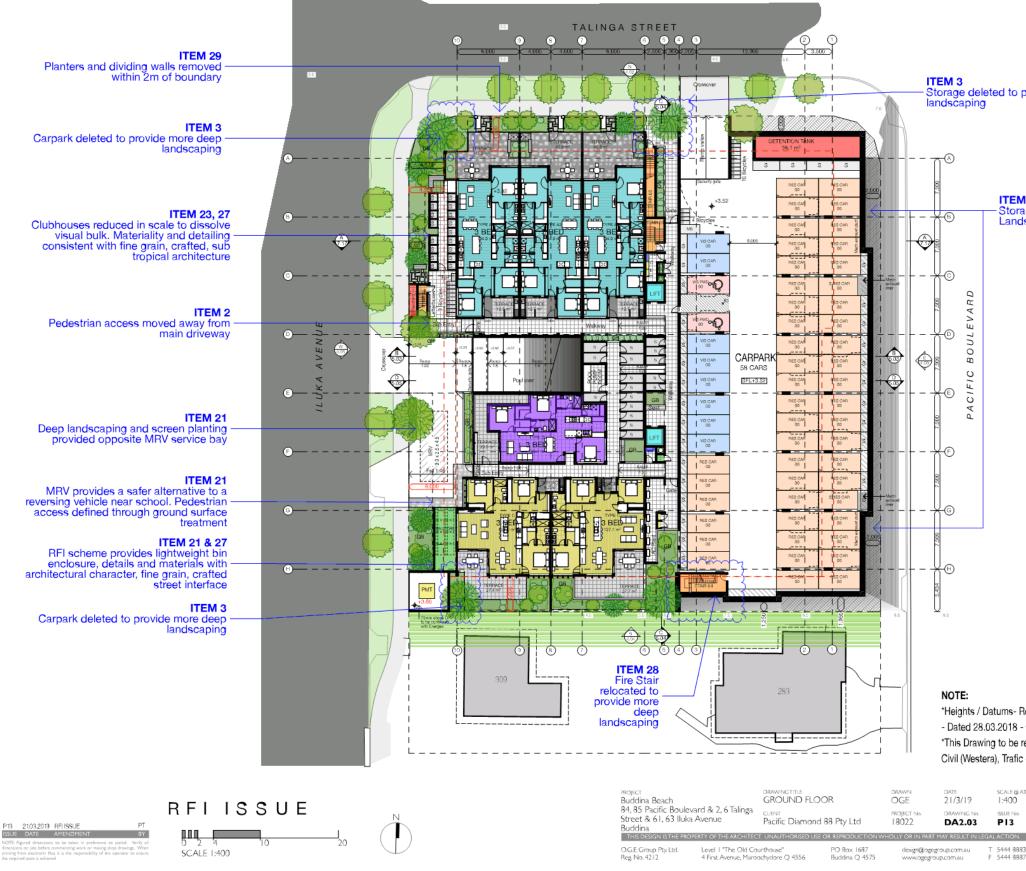

#### BUDDINA BEACH- GROUND FLOOR

Storage deleted to provide more deep

**ITEM 1 & 3** - Storage removed to provide Creditable Landscaping over

> scale@a 1:400 ACTION.

2103-2019 RELISSUE

**ITEM 1, 3 & 29** -2m clear landscaping zone provided. Detention tank redesigned.

**ITEM 1 & 3** 2m clear landscaping zone provided. Street trees @ consistent spacing. Footpath included in proposal

\*Heights / Datums- Refer Project Urban Survey 1803\_CD\_C302017 - Dated 28.03.2018 - 0754432844

\*This Drawing to be read in conjunction with Landscape (JBDL), Civil (Westera), Trafic (LAR), & project Urban Planning report.