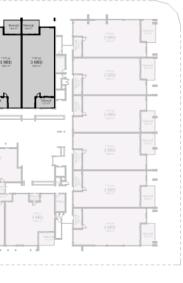

### BUDDINA BEACH- LEVEL 03-05 (TYPICAL)

\*Heights / Datums- Refer Project Urban Survey 1803\_CD\_C302017

\*This Drawing to be read in conjunction with Landscape (JBDL), Civil (Westera), Trafic (LAR), & project Urban Planning report.