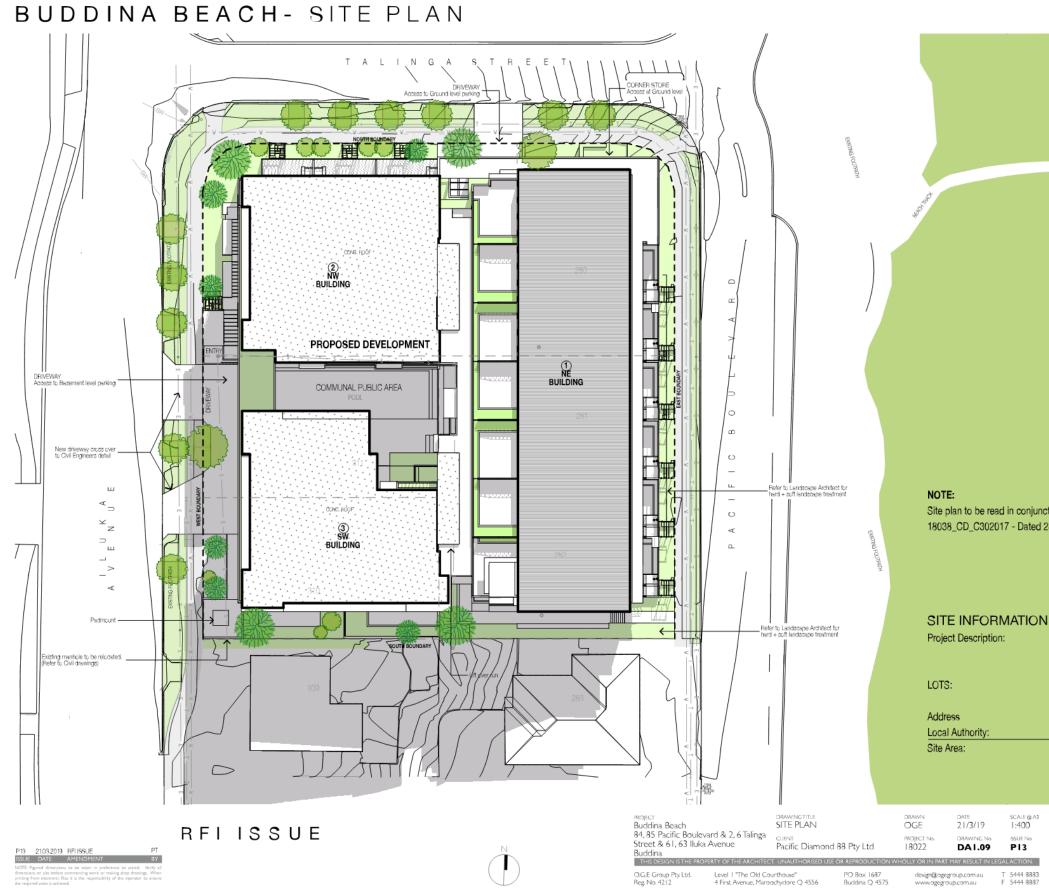

Site plan to be read in conjunction with Project Urban Survey 18038\_CD\_C302017 - Dated 28.03.2018 - 0754432844

New Multiple Unit Dwelling 73 Apartments

1/RP201319, 280-282, 310-311 ON B92911

Pacific Boulevard, Talinga & Illuka, Buddina Sunshine Coast Regional Council 3806.1 m<sup>2</sup>