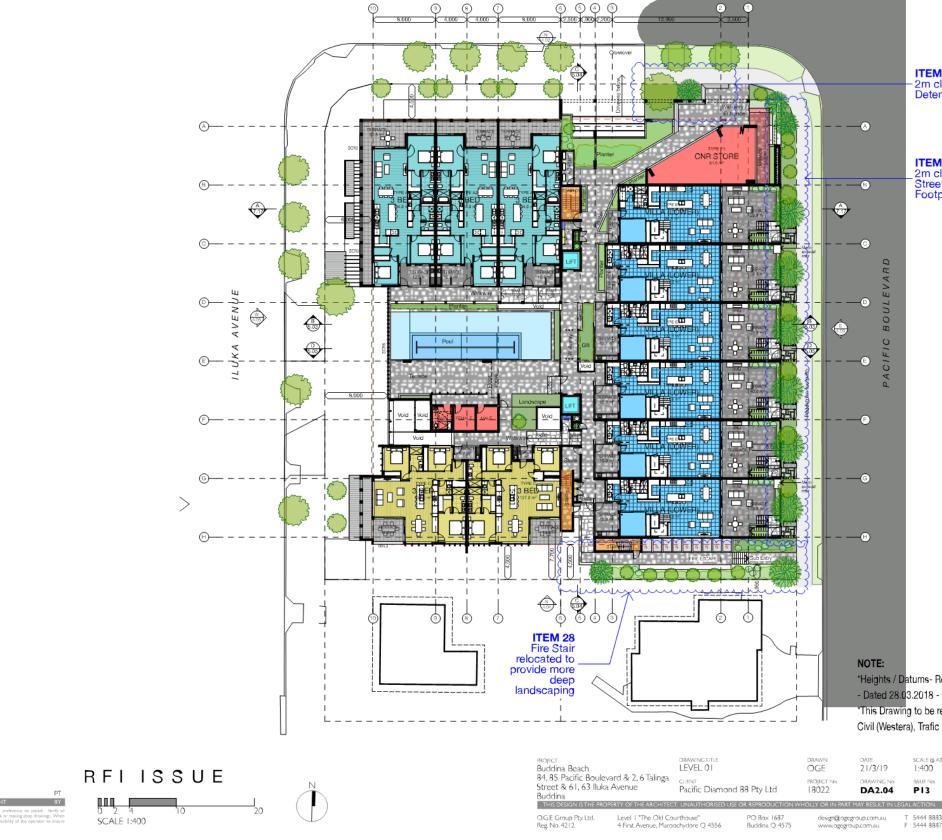

> scale@a 1:400 ACTION.

2103-2019 RELISSUE

**ITEM 1, 3 & 29** -2m clear landscaping zone provided. Detention tank redesigned.

**ITEM 1 & 3** 2m clear landscaping zone provided. Street trees @ consistent spacing. Footpath included in proposal

\*Heights / Datums- Refer Project Urban Survey 1803\_CD\_C302017 - Dated 28.03.2018 - 0754432844

\*This Drawing to be read in conjunction with Landscape (JBDL), Civil (Westera), Trafic (LAR), & project Urban Planning report.