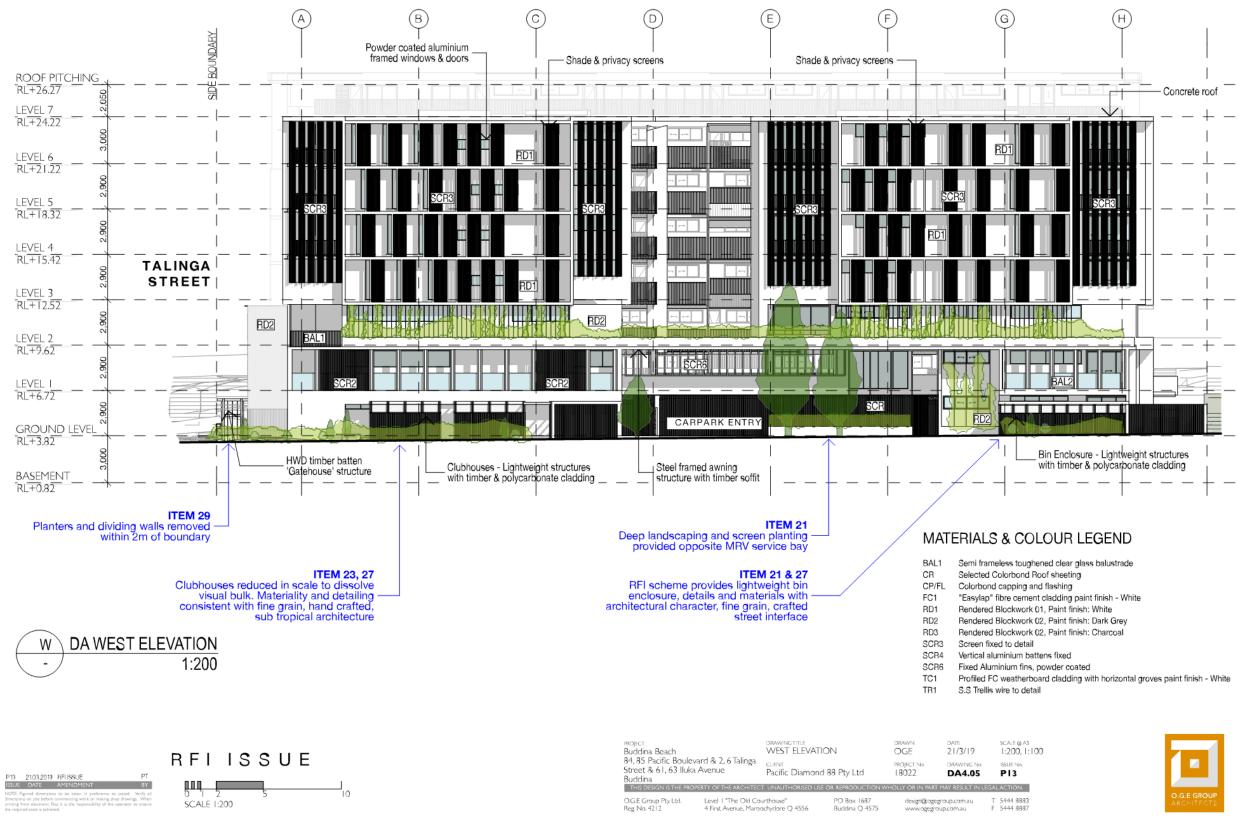

| PERTY OF THE ARCHITEC                       | T. UNAUTHORISED U            | se or reproduction v          | HOLLY OR IN PAR      | t may result in le           | GAL | AC1        |
| O.G.E Group Pty. Ltd.<br>Reg. No. 4212                                                                       | Level I "The Old Co<br>4 First Avenue, Maro |                              | PO Box 1687<br>Buddina Q 4575 |                      | egroup.com.au<br>roup.com.au |     | 544<br>544 |









### BUDDINA BEACH- UNIT TYPE PLANS E -3BED



30 APRIL 2019

BUDDINA BEACH- UNIT TYPE PLANS F1 -3BED



BUDDINA BEACH- UNIT TYPE PLANS F2 - 3 BED











#### BUDDINA BEACH- NORTH ELEVATION



#### BUDDINA BEACH- EAST ELEVATIONS



#### BUDDINA BEACH- SOUTH ELEVATION



#### BUDDINA BEACH- WEST ELEVATION



#### BUDDINA BEACH- SECTION A



#### BUDDINA BEACH- SECTION B





| војст<br>Buddina Beach<br>84, 85 Pacific Boulevard & 2, 6 Talinga<br>Street & 61, 63 Iluka Avenue<br>Buddina |                                             | drawingtitle<br>SECTION B |                               | OGE               | DATE<br>21/3/19              |     | sca<br>1:2 |
|--------------------------------------------------------------------------------------------------------------|---------------------------------------------|---------------------------|-------------------------------|-------------------|------------------------------|-----|------------|
|                                                                                                              |