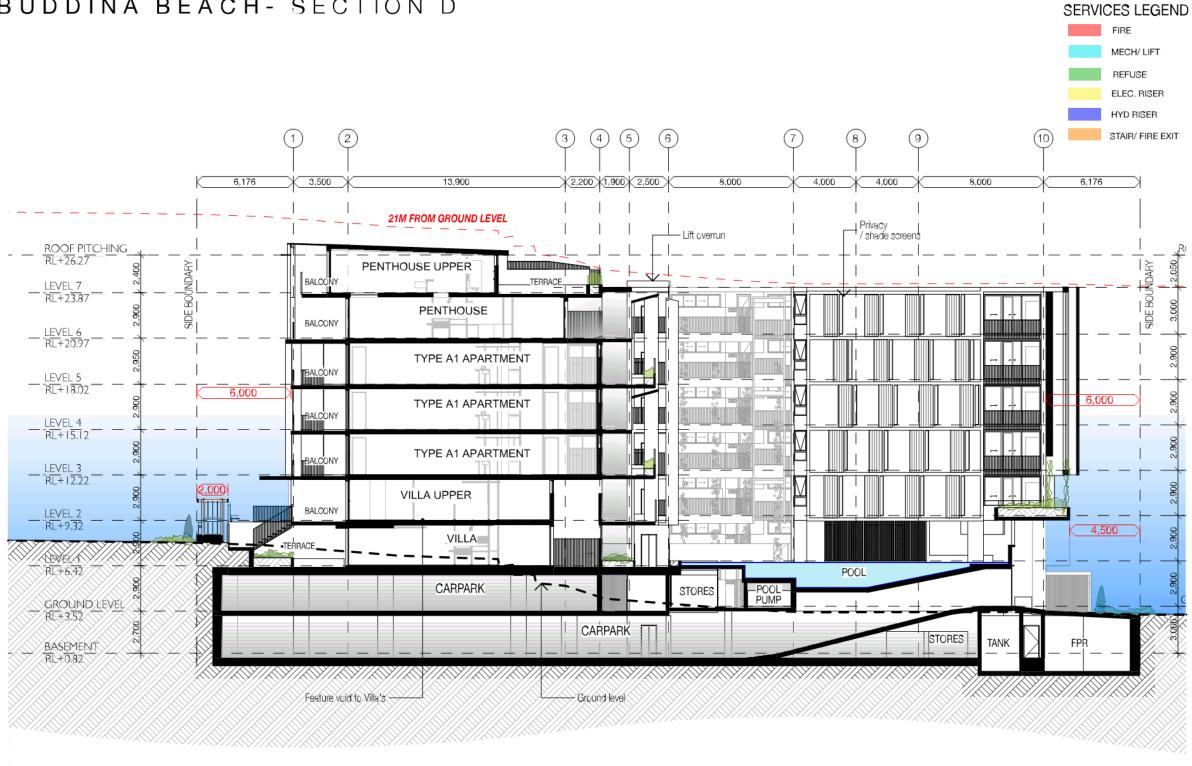

#### BUDDINA BEACH- SECTION D

| MOJECT<br>Buddina Beach<br>84, 85 Pacific Boulevard & 2, 6 Talinga<br>Street & 61, 63 Iluka Avenue<br>Buddina |                                             | SECTION D                |                               | OGE                  | DATE<br>21/3/19             |     | sc<br>L: |
|---------------------------------------------------------------------------------------------------------------|---------------------------------------------|--------------------------|-------------------------------|----------------------|-----------------------------|-----|----------|
|                                                                                                               |                                             | CLIENT<br>Pacific Diamon | d 88 Pty Ltd                  | PROJECT No.<br>18022 | DRAWING No.                 |     | ss<br>P  |
| THIS DESIGN IS THE PROPERT                                                                                    | IY OF THE ARCHITEC                          | t. Unauthorised us       | E OR REPRODUCTION V           | VHOLLY OR IN PAR     | T MAY RESULT IN LEG         | GAL | AC       |
|                                                                                                               | Level I "The Old Co<br>4 First Avenue, Maro |                          | PO Box 1687<br>Buddina Q 4575 |                      | egroup.com.au<br>oup.com.au |     | 54<br>54 |

scale @ A3 1:200, 1:100 ISSUE No. PI3 ACTION. 5444 8883 5444 8887