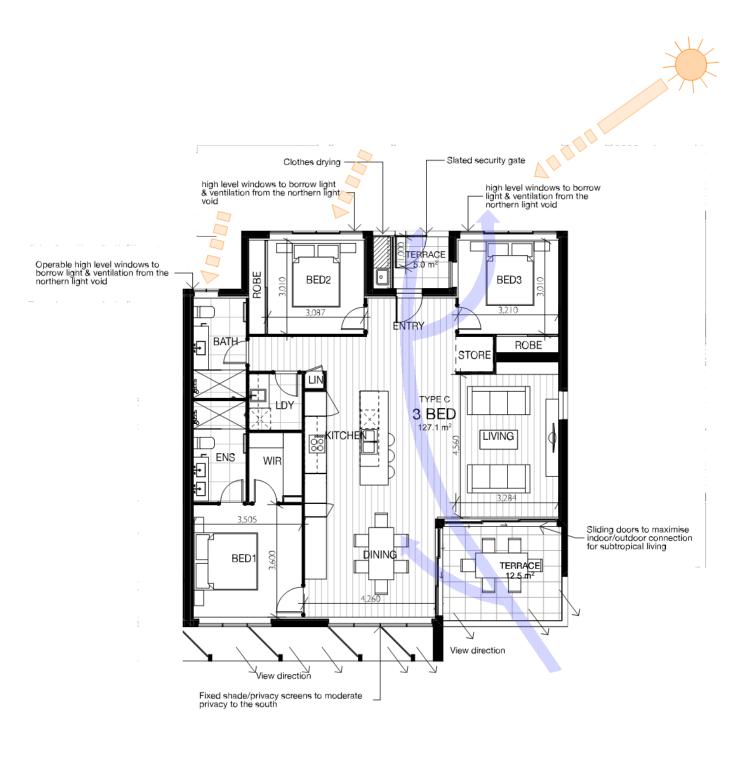

## BUDDINA BEACH- UNIT TYPE PLANS C1 -3BED

| ROJECT<br>Buddina Beach<br>84, 85 Pacific Boulevard & 2, 6 Talinga<br>Street & 61, 63 Iluka Avenue<br>Buddina |                                             | DRAWING TITLE<br>UNIT TYPE PL | ANS CI -3BED                  | OGE                  | DATE<br>21/3/19             |     | sca<br> :  |
|---------------------------------------------------------------------------------------------------------------|---------------------------------------------|-------------------------------|-------------------------------|----------------------|-----------------------------|-----|------------|
|                                                                                                               |                                             | CLIENT<br>Pacific Diamor      | nd 88 Pty Ltd                 | PROJECT No.<br>18022 | DRAWING No.                 |     | ISSU<br>Pl |
| THIS DESIGN IS THE PRO                                                                                        | PERTY OF THE ARCHITEC                       | t. Unauthorised u             | ise or reproduction v         | VHOLLY OR IN PAR     | t may result in le          | GAL | _ACT       |
| O.G.E Group Pty. Ltd.<br>Reg. No. 4212                                                                        | Level I "The Old Co<br>4 First Avenue, Maro |                               | PO Box 1687<br>Buddina Q 4575 |                      | egroup.com.au<br>oup.com.au |     | 544<br>544 |