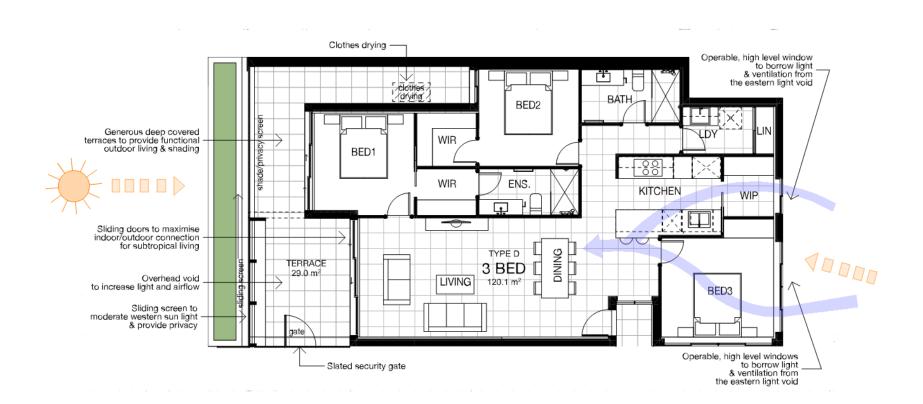

BUDDINA BEACH- UNIT TYPE PLANS D -3BED

|                                                                                                                                                                                                                                                   | F                 | ٦FI   | ISSUE |   |
|---------------------------------------------------------------------------------------------------------------------------------------------------------------------------------------------------------------------------------------------------|-------------------|-------|-------|---|
| P13 21.03.2019 RFI ISSUE   ISSUE DATE AMENDMENT   NOTE: Faurel directions to be taken in preference of famension on the before commenting work or making a priority from electronic flex is the responsibility of the terminand sets is achieved. | op drawings. When | 0 0.5 | 1 2.5 | 5 |

| војст<br>Buddina Beach<br>84, 85 Pacific Boulevard & 2, 6 Talinga<br>Street & 61, 63 Iluka Avenue<br>Buddina |                                             | DRAWINGTITLE<br>UNIT TYPE PL | ANS D -3BED                   | OGE                  | DATE<br>21/3/19              |     | scz<br>T:T |
|--------------------------------------------------------------------------------------------------------------|---------------------------------------------|------------------------------|-------------------------------|----------------------|------------------------------|-----|------------|
|                                                                                                              |                                             | Pacific Diamor               | d 88 Pty Ltd                  | PROJECT No.<br>18022 | DRAWING No.                  |     | ISSU<br>P  |
| THIS DESIGN IS THE PRO                                                                                       | PERTY OF THE ARCHITEC                       | T. UNAUTHORISED U            | se or reproduction v          | HOLLY OR IN PAR      | t may result in le           | GAL | AC1        |
| O.G.E Group Pty. Ltd.<br>Reg. No. 4212                                                                       | Level I "The Old Co<br>4 First Avenue, Maro |                              | PO Box 1687<br>Buddina Q 4575 |                      | egroup.com.au<br>roup.com.au |     | 544<br>544 |