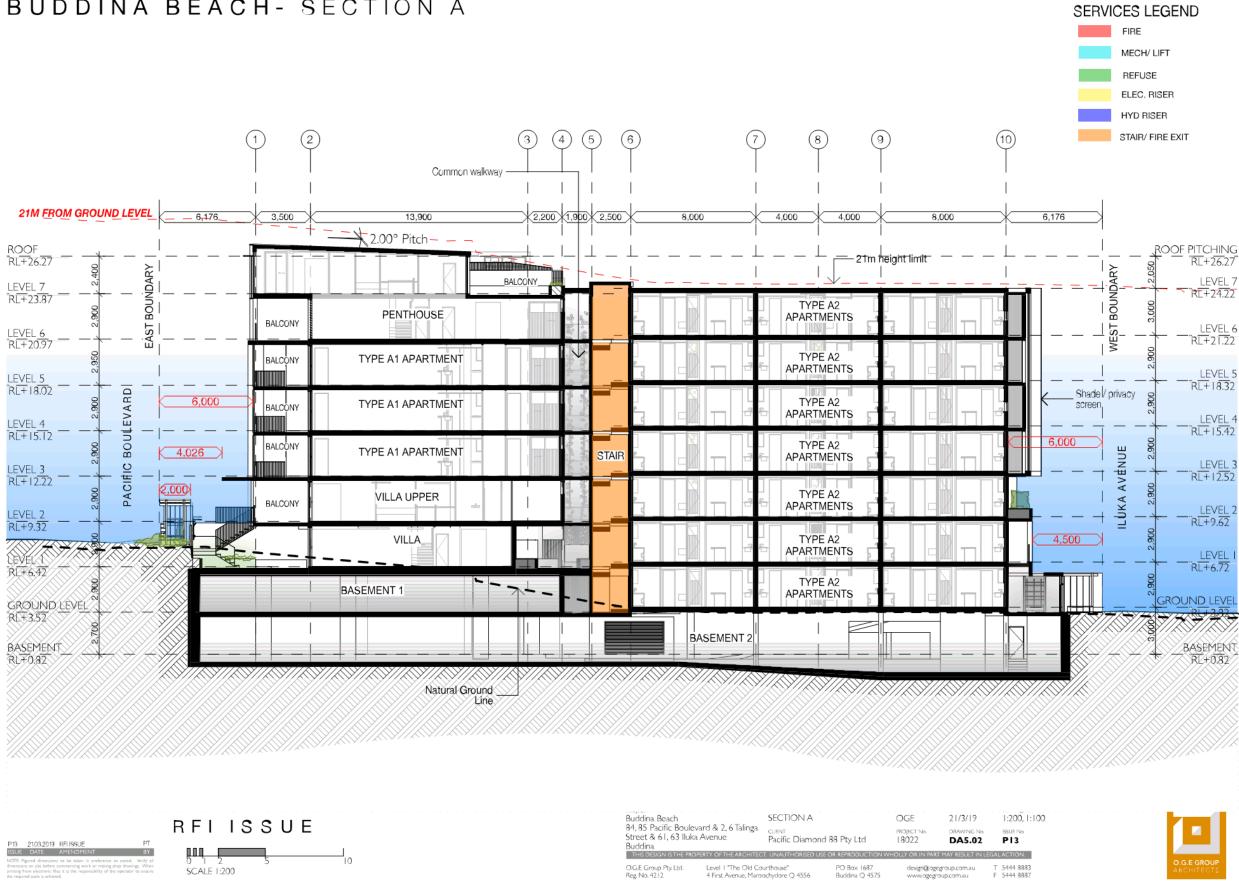

| T. UNAUTHORISED U            | se or reproduction v          | HOLLY OR IN PAR      | t may result in le           | GAL | AC1        |
| O.G.E Group Pty. Ltd.<br>Reg. No. 4212                                                                       | Level I "The Old Co<br>4 First Avenue, Maro |                              | PO Box 1687<br>Buddina Q 4575 |                      | egroup.com.au<br>roup.com.au |     | 544<br>544 |









### BUDDINA BEACH- UNIT TYPE PLANS E -3BED



30 APRIL 2019

BUDDINA BEACH- UNIT TYPE PLANS F1 -3BED



BUDDINA BEACH- UNIT TYPE PLANS F2 - 3 BED











#### BUDDINA BEACH- NORTH ELEVATION



#### BUDDINA BEACH- EAST ELEVATIONS



#### BUDDINA BEACH- SOUTH ELEVATION



#### BUDDINA BEACH- WEST ELEVATION



#### BUDDINA BEACH- SECTION A



#### BUDDINA BEACH- SECTION B





| војст<br>Buddina Beach<br>84, 85 Pacific Boulevard & 2, 6 Talinga<br>Street & 61, 63 Iluka Avenue<br>Buddina |                                             | drawingtitle<br>SECTION B |                               | OGE               | DATE<br>21/3/19              |     | sca<br>1:2 |
|--------------------------------------------------------------------------------------------------------------|---------------------------------------------|---------------------------|-------------------------------|-------------------|------------------------------|-----|------------|
|                                                                                                              |                                             | Pacific Diamon