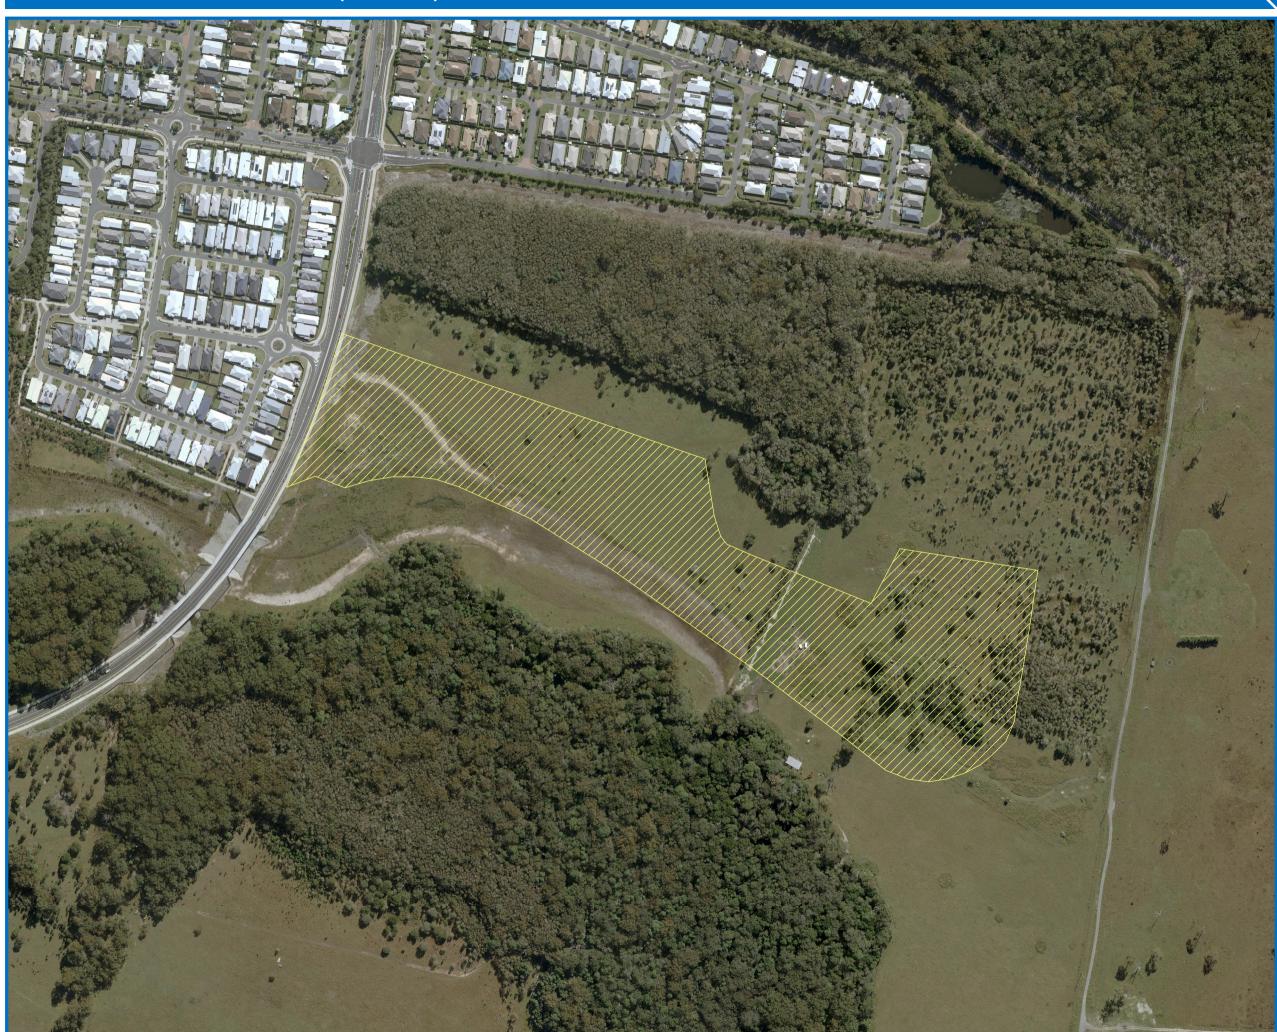

## Palmview - Area B (north)

## **Legend**

Urban Development

0 100 20

Scale: 1:3,850

Sunshine Coast Council Locked Bag 72 Sunshine Coast Mail Centre Qld 4560 [e] mapping@sunshinecoast.qld.gov.au [w] www.maps.sunshinecoast.qld.gov.au [p] 07 5475 7272