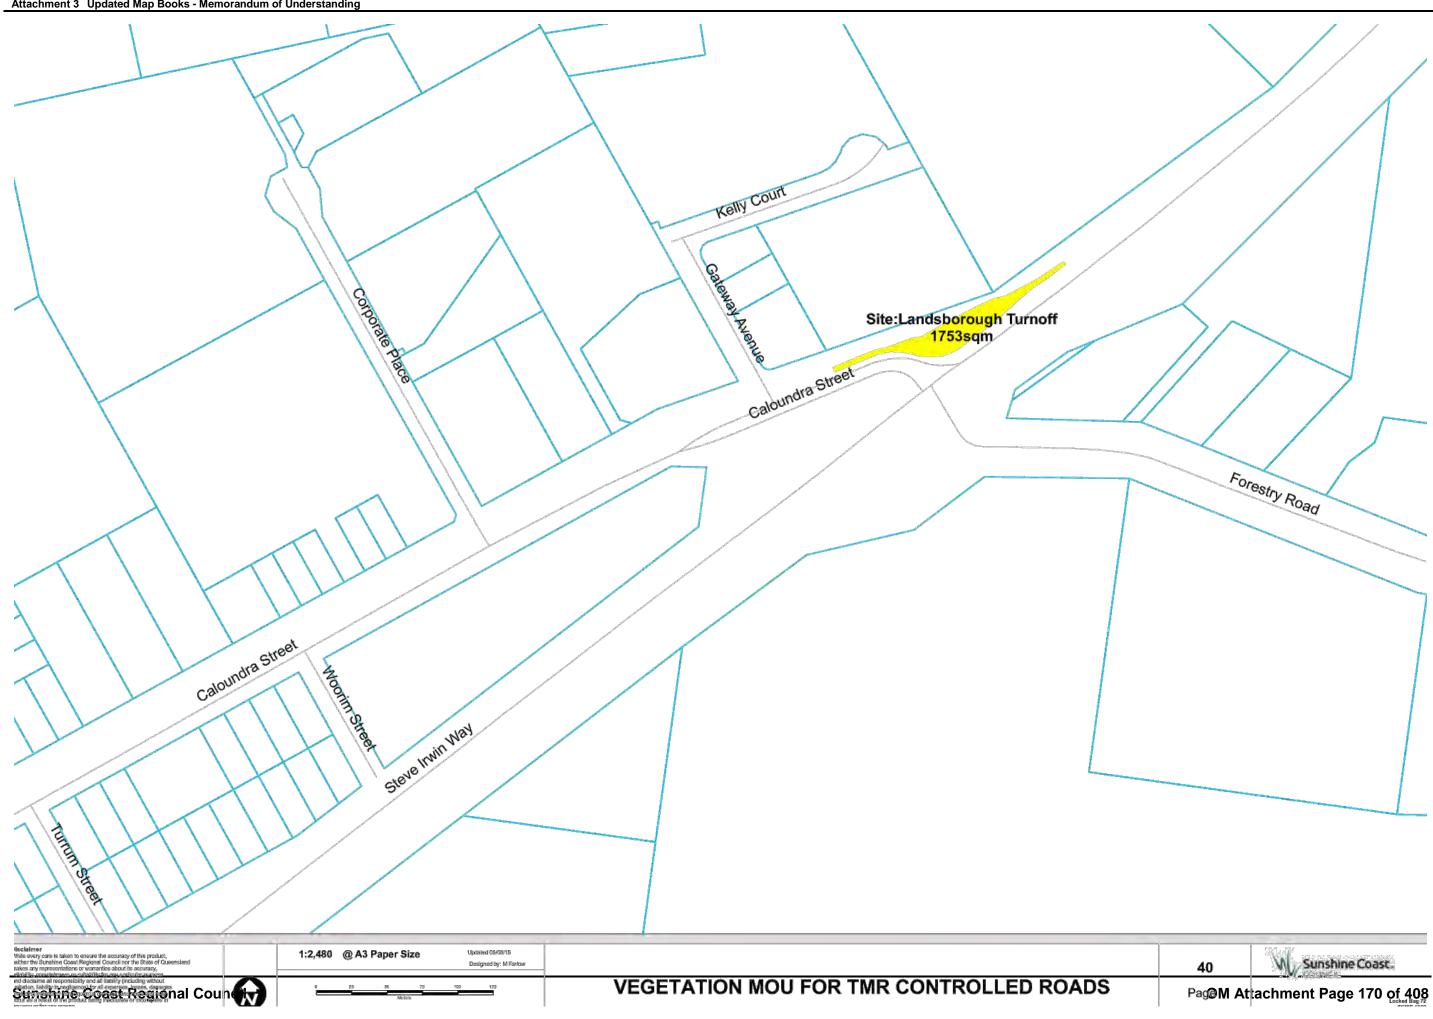

OM Attachment Page 127 of 408

| Name                                                      | UBDRef    | Area m2   | Mapbook Page        |
|-----------------------------------------------------------|-----------|-----------|---------------------|
| Beerburrum Turnoff                                        | 136 D3    | 1,034.47  | 46                  |
| Beerwah Turnoff                                           | 106 E20   | 4,759.25  | 42,43,44            |
| Bruce Highway Bli Bli Road R/abouts                       | 56 M13    | 8,643.23  | 14                  |
| Bruce Highway Eumundi Noosa Road R/about                  | 25 Q16    | 4,387.81  | 4                   |
| Bruce Highway Maroochydore Road Interchange               | 67 C18    | 12,108.70 | 20                  |
| Bruce Highway Yandina R/abouts                            | 46 F.H8   | 8,491.19  | 9                   |
| Caloundra Road Corbold Way R/about                        | 99C6      | 8,824.74  | 37                  |
| Caloundra Road Service Lane verge                         | 99 H8     | 164.25    | 38                  |
| Caloundra Road Verge                                      | 99 K8     | 2,460.36  | 38,39               |
| Caloundra Road Verge                                      | 99 E6     | 11,707.20 | 37                  |
| David Low Way Emu Mountain Road R/about                   | 39 J1     | 2,430.76  | 7                   |
| Dixon Road Interchange Buderim                            | 78 R15    | 10,045.84 | 33                  |
| Dixon Road Interchange Chancellor Park                    | 78 R15    | 7,698.66  | 33                  |
| Eumundi Noosa Caplick Way R/about                         | 26 B10    | 4,547.90  | 3                   |
| Eumundi Noosa Memorial Drive R/about                      | 26 B15    | 2,274.18  | 4                   |
| Glasshouse Tumoff                                         | 116 D18   | 1,385.12  | 45                  |
| Horton Pde Medians, F/paths                               | 68 H10    | 173.10    | 30                  |
| Kawana Way West R/about, T/islands                        | 79 G16    | 2,339.07  | 34                  |
| Kawana Way West R/about, T/islands                        | 79 G16    | 1,341.81  | 34                  |
| Landsborough Turnoff                                      | 96 L 17   | 1,753.16  | 40                  |
| Maroochydore Rd Main Roads Area                           | 68 A3     |           | 21,24,25,26,27,28,2 |
| Maroochydore Rd Main Roads Area                           | 68 A3     | 12,740.19 | 21,22,23,23,26      |
| Maroochydore Road Sunshine Motorway Interchange           | 68 P13    | 6,508.46  | 27                  |
| Maroochydore Road Sunshine Motorway Interchange           | 68 P13    | 6,527.49  | 27                  |
| Maroochydore Road Sunshine Motorway Interchange           | 68 P13    | 2,238.39  | 27                  |
| Memorial Drive Eumundi North R/about                      | 25 L6     | 2,640.06  | 1                   |
| Mooloolaba Entry                                          | 79 R8     | 5,319.61  | 32                  |
| Mooloolaba Rd , Sunshine Motorway Ramp Verges             | 69 L 19   | 707.42    | 31                  |
| Mooloolah Turnoff                                         | 97 K6     | 4,844.67  | 35,36               |
| Mooloolah Turnoff                                         | 97 K6     | 644.82    | 36                  |
| Nambour M/strips                                          | 56 H13    | 3,932.00  | 10,11,12,13         |
| North Shore Connection Road Motorway to Airport           | 59 D10    | 3,044.51  | 16                  |
| Pacific Paradise Interchange                              | 58 R15    | 4,034.92  | 17                  |
| Pacific Paradise Interchange                              | 58 R15    | 2,936.92  | 17                  |
| Pacific Paradise Interchange                              | 58 R15    | 1.375.62  | 17                  |
| Palmwoods Woombye Interchange                             | 66 L15,16 | 5,541.53  | 19                  |
| Peachester Road Old Gympie Road Intersection              | 105 M19   | 1,480.41  | 41                  |
| Sunshine Motorway Bradman Ave Ramp Verges                 | 68 Q6     | 2,941.29  | 18                  |
| Sunshine Motorway Buderim Avenue Ramp Verges              | 69 L20    | 713.34    | 31                  |
| Sunshine Motorway Coolum Interchange                      | 39 A17    | 7,638.82  | 8                   |
| Sunshine Motorway Eumarella Road R/about                  | 18 B16    | 796.76    | 2                   |
| Sunshine Motorway Eumarella Road R/about                  | 18 B16    | 2,324.98  | 2                   |
| Sunshine Motorway Mountain Creek Verges                   | 79 P9     | 2,312.13  | 32                  |
| Sunshine Motorway North Shore Connection Road Interchange | 59 A11    | 36,146.23 | 15                  |
|                                                           |           |           |                     |
| Sunshine Motorway Peregian Springs Interchange North      | 28 P12    | 9,570.65  | 5                   |