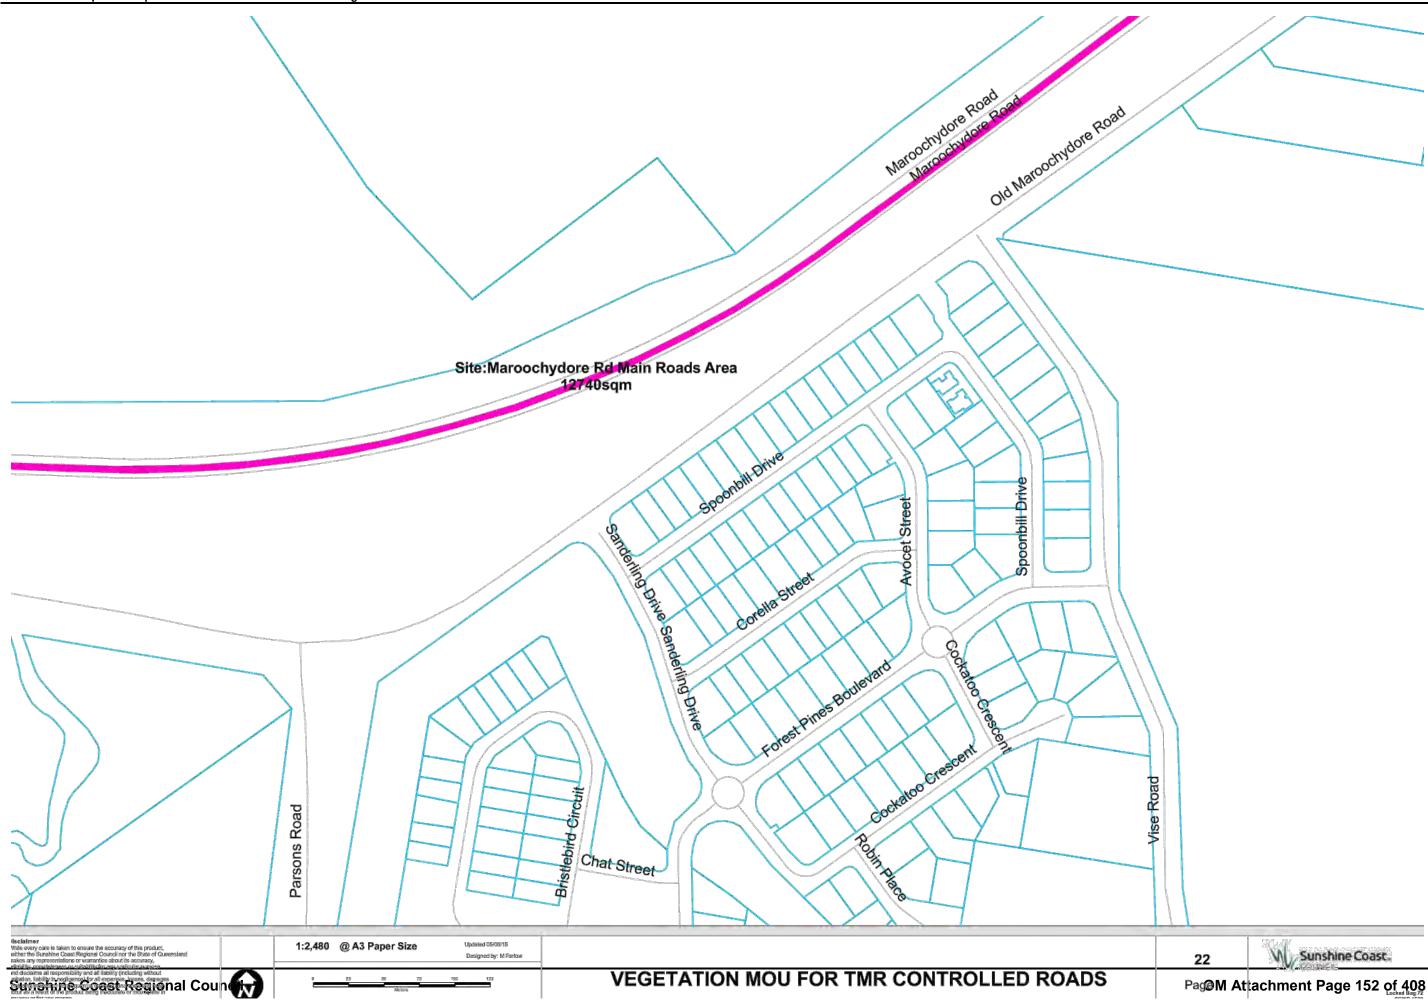

OM Attachment Page 127 of 408

| Name                                                      | UBDRef    | Area m2   | Mapbook Page        |
|-----------------------------------------------------------|-----------|-----------|---------------------|
| Beerburrum Turnoff                                        | 136 D3    | 1,034.47  | 46                  |
| Beerwah Turnoff                                           | 106 E20   | 4,759.25  | 42,43,44            |
| Bruce Highway Bli Bli Road R/abouts                       | 56 M13    | 8,643.23  | 14                  |
| Bruce Highway Eumundi Noosa Road R/about                  | 25 Q16    | 4,387.81  | 4                   |
| Bruce Highway Maroochydore Road Interchange               | 67 C18    | 12,108.70 | 20                  |
| Bruce Highway Yandina R/abouts                            | 46 F.H8   | 8,491.19  | 9                   |
| Caloundra Road Corbold Way R/about                        | 99C6      | 8,824.74  | 37                  |
| Caloundra Road Service Lane verge                         | 99 H8     | 164.25    | 38                  |
| Caloundra Road Verge                                      | 99 K8     | 2,460.36  | 38,39               |
| Caloundra Road Verge                                      | 99 E6     | 11,707.20 | 37                  |
| David Low Way Emu Mountain Road R/about                   | 39 J1     | 2,430.76  | 7                   |
| Dixon Road Interchange Buderim                            | 78 R15    | 10,045.84 | 33                  |
| Dixon Road Interchange Chancellor Park                    | 78 R15    | 7,698.66  | 33                  |
| Eumundi Noosa Caplick Way R/about                         | 26 B10    | 4,547.90  | 3                   |
| Eumundi Noosa Memorial Drive R/about                      | 26 B15    | 2,274.18  | 4                   |
| Glasshouse Tumoff                                         | 116 D18   | 1,385.12  | 45                  |
| Horton Pde Medians, F/paths                               | 68 H10    | 173.10    | 30                  |
| Kawana Way West R/about, T/islands                        | 79 G16    | 2,339.07  | 34                  |
| Kawana Way West R/about, T/islands                        | 79 G16    | 1,341.81  | 34                  |
| Landsborough Turnoff                                      | 96 L 17   | 1,753.16  | 40                  |
| Maroochydore Rd Main Roads Area                           | 68 A3     |           | 21,24,25,26,27,28,2 |
| Maroochydore Rd Main Roads Area                           | 68 A3     | 12,740.19 | 21,22,23,23,26      |
| Maroochydore Road Sunshine Motorway Interchange           | 68 P13    | 6,508.46  | 27                  |
| Maroochydore Road Sunshine Motorway Interchange           | 68 P13    | 6,527.49  | 27                  |
| Maroochydore Road Sunshine Motorway Interchange           | 68 P13    | 2,238.39  | 27                  |
| Memorial Drive Eumundi North R/about                      | 25 L6     | 2,640.06  | 1                   |
| Mooloolaba Entry                                          | 79 R8     | 5,319.61  | 32                  |
| Mooloolaba Rd , Sunshine Motorway Ramp Verges             | 69 L 19   | 707.42    | 31                  |
| Mooloolah Turnoff                                         | 97 K6     | 4,844.67  | 35,36               |
| Mooloolah Turnoff                                         | 97 K6     | 644.82    | 36                  |
| Nambour M/strips                                          | 56 H13    | 3,932.00  | 10,11,12,13         |
| North Shore Connection Road Motorway to Airport           | 59 D10    | 3,044.51  | 16                  |
| Pacific Paradise Interchange                              | 58 R15    | 4,034.92  | 17                  |
| Pacific Paradise Interchange                              | 58 R15    | 2,936.92  | 17                  |
| Pacific Paradise Interchange                              | 58 R15    | 1.375.62  | 17                  |
| Palmwoods Woombye Interchange                             | 66 L15,16 | 5,541.53  | 19                  |
| Peachester Road Old Gympie Road Intersection              | 105 M19   | 1,480.41  | 41                  |
| Sunshine Motorway Bradman Ave Ramp Verges                 | 68 Q6     | 2,941.29  | 18                  |
| Sunshine Motorway Buderim Avenue Ramp Verges              | 69 L20    | 713.34    | 31                  |
| Sunshine Motorway Coolum Interchange                      | 39 A17    | 7,638.82  | 8                   |
| Sunshine Motorway Eumarella Road R/about                  | 18 B16    | 796.76    | 2                   |
| Sunshine Motorway Eumarella Road R/about                  | 18 B16    | 2,324.98  | 2                   |
| Sunshine Motorway Mountain Creek Verges                   | 79 P9     | 2,312.13  | 32                  |
| Sunshine Motorway North Shore Connection Road Interchange | 59 A11    | 36,146.23 | 15                  |
|                                                           |           |           |                     |
| Sunshine Motorway Peregian Springs Interchange North      | 28 P12    | 9,570.65  | 5                   |