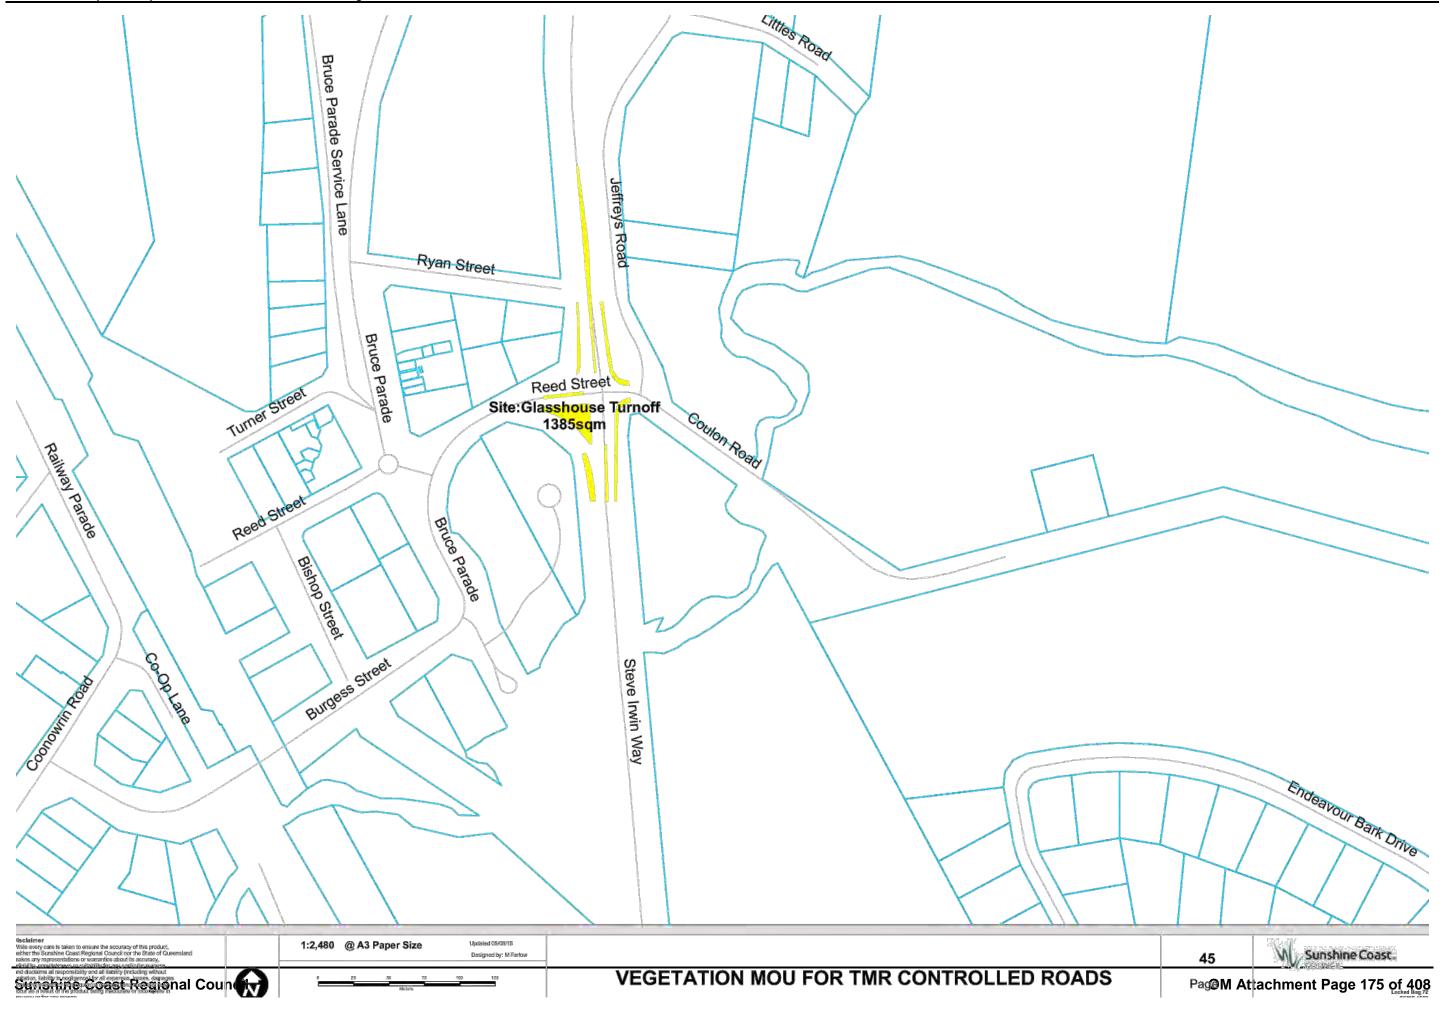

OM Attachment Page 127 of 408

| Name                                                      | UBDRef    | Area m2   | Mapbook Page        |
|-----------------------------------------------------------|-----------|-----------|---------------------|
| Beerburrum Turnoff                                        | 136 D3    | 1,034.47  | 46                  |
| Beerwah Turnoff                                           | 106 E20   | 4,759.25  | 42,43,44            |
| Bruce Highway Bli Bli Road R/abouts                       | 56 M13    | 8,643.23  | 14                  |
| Bruce Highway Eumundi Noosa Road R/about                  | 25 Q16    | 4,387.81  | 4                   |
| Bruce Highway Maroochydore Road Interchange               | 67 C18    | 12,108.70 | 20                  |
| Bruce Highway Yandina R/abouts                            | 46 F.H8   | 8,491.19  | 9                   |
| Caloundra Road Corbold Way R/about                        | 99C6      | 8,824.74  | 37                  |
| Caloundra Road Service Lane verge                         | 99 H8     | 164.25    | 38                  |
| Caloundra Road Verge                                      | 99 K8     | 2,460.36  | 38,39               |
| Caloundra Road Verge                                      | 99 E6     | 11,707.20 | 37                  |
| David Low Way Emu Mountain Road R/about                   | 39 J1     | 2,430.76  | 7                   |
| Dixon Road Interchange Buderim                            | 78 R15    | 10,045.84 | 33                  |
| Dixon Road Interchange Chancellor Park                    | 78 R15    | 7,698.66  | 33                  |
| Eumundi Noosa Caplick Way R/about                         | 26 B10    | 4,547.90  | 3                   |
| Eumundi Noosa Memorial Drive R/about                      | 26 B15    | 2,274.18  | 4                   |
| Glasshouse Tumoff                                         | 116 D18   | 1,385.12  | 45                  |
| Horton Pde Medians, F/paths                               | 68 H10    | 173.10    | 30                  |
| Kawana Way West R/about, T/islands                        | 79 G16    | 2,339.07  | 34                  |
| Kawana Way West R/about, T/islands                        | 79 G16    | 1,341.81  | 34                  |
| Landsborough Turnoff                                      | 96 L 17   | 1,753.16  | 40                  |
| Maroochydore Rd Main Roads Area                           | 68 A3     |           | 21,24,25,26,27,28,2 |
| Maroochydore Rd Main Roads Area                           | 68 A3     | 12,740.19 | 21,22,23,23,26      |
| Maroochydore Road Sunshine Motorway Interchange           | 68 P13    | 6,508.46  | 27                  |
| Maroochydore Road Sunshine Motorway Interchange           | 68 P13    | 6,527.49  | 27                  |
| Maroochydore Road Sunshine Motorway Interchange           | 68 P13    | 2,238.39  | 27                  |
| Memorial Drive Eumundi North R/about                      | 25 L6     | 2,640.06  | 1                   |
| Mooloolaba Entry                                          | 79 R8     | 5,319.61  | 32                  |
| Mooloolaba Rd , Sunshine Motorway Ramp Verges             | 69 L 19   | 707.42    | 31                  |
| Mooloolah Turnoff                                         | 97 K6     | 4,844.67  | 35,36               |
| Mooloolah Turnoff                                         | 97 K6     | 644.82    | 36                  |
| Nambour M/strips                                          | 56 H13    | 3,932.00  | 10,11,12,13         |
| North Shore Connection Road Motorway to Airport           | 59 D10    | 3,044.51  | 16                  |
| Pacific Paradise Interchange                              | 58 R15    | 4,034.92  | 17                  |
| Pacific Paradise Interchange                              | 58 R15    | 2,936.92  | 17                  |
| Pacific Paradise Interchange                              | 58 R15    | 1.375.62  | 17                  |
| Palmwoods Woombye Interchange                             | 66 L15,16 | 5,541.53  | 19                  |
| Peachester Road Old Gympie Road Intersection              | 105 M19   | 1,480.41  | 41                  |
| Sunshine Motorway Bradman Ave Ramp Verges                 | 68 Q6     | 2,941.29  | 18                  |
| Sunshine Motorway Buderim Avenue Ramp Verges              | 69 L20    | 713.34    | 31                  |
| Sunshine Motorway Coolum Interchange                      | 39 A17    | 7,638.82  | 8                   |
| Sunshine Motorway Eumarella Road R/about                  | 18 B16    | 796.76    | 2                   |
| Sunshine Motorway Eumarella Road R/about                  | 18 B16    | 2,324.98  | 2                   |
| Sunshine Motorway Mountain Creek Verges                   | 79 P9     | 2,312.13  | 32                  |
| Sunshine Motorway North Shore Connection Road Interchange | 59 A11    | 36,146.23 | 15                  |
|                                                           |           |           |                     |
| Sunshine Motorway Peregian Springs Interchange North      | 28 P12    | 9,570.65  | 5                   |