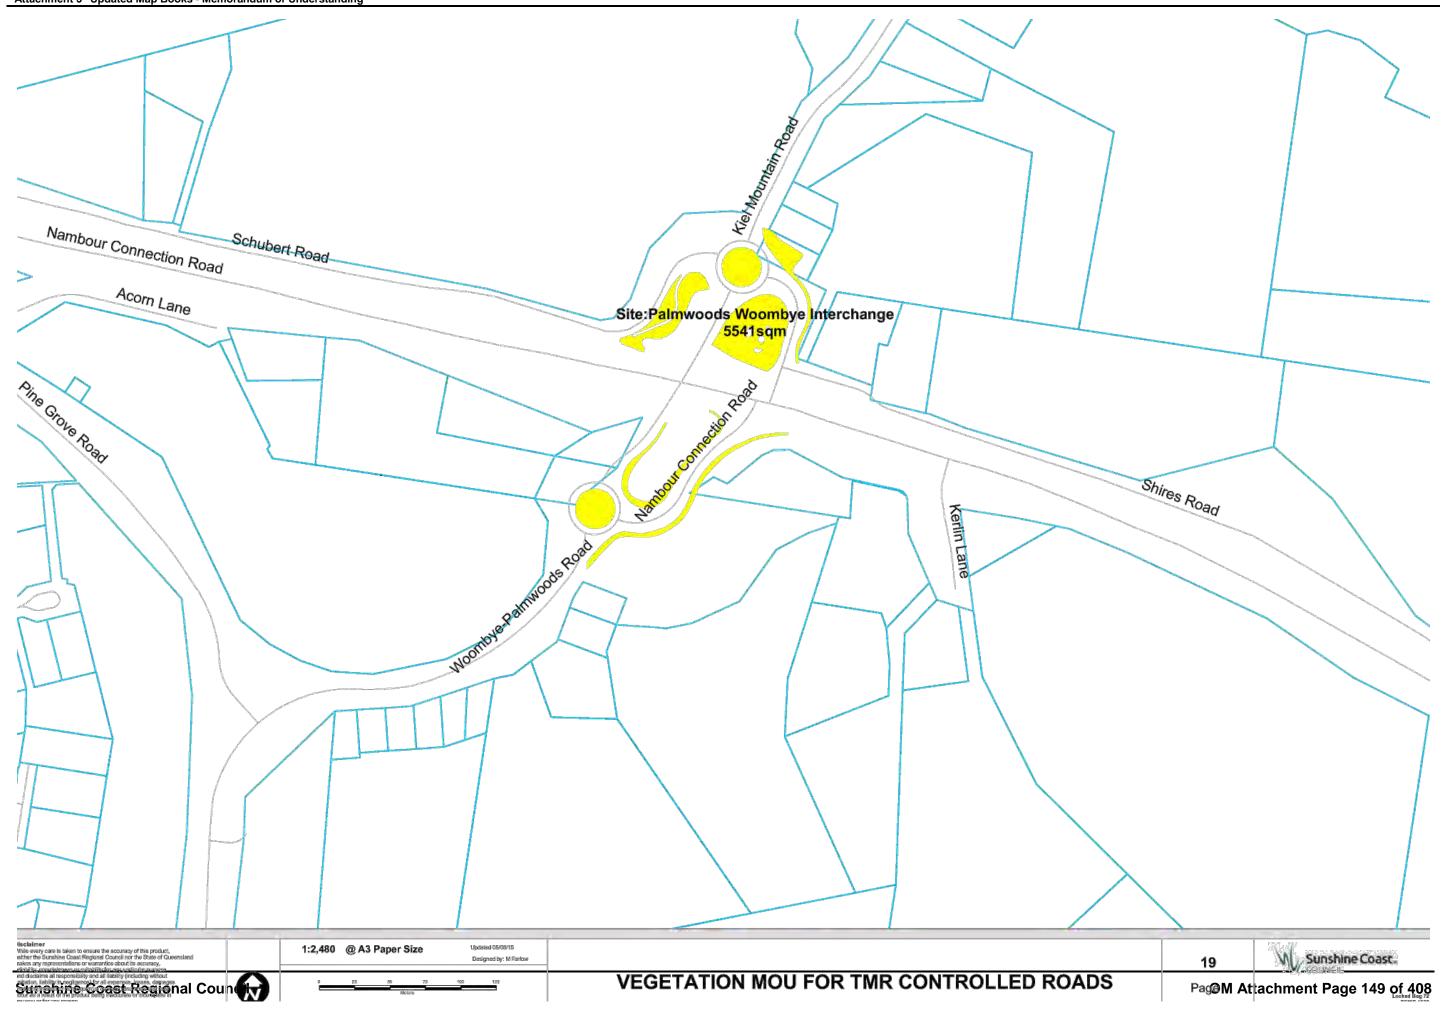

OM Attachment Page 127 of 408

| Name                                                      | UBDRef    | Area m2   | Mapbook Page        |
|-----------------------------------------------------------|-----------|-----------|---------------------|
| Beerburrum Turnoff                                        | 136 D3    | 1,034.47  | 46                  |
| Beerwah Turnoff                                           | 106 E20   | 4,759.25  | 42,43,44            |
| Bruce Highway Bli Bli Road R/abouts                       | 56 M13    | 8,643.23  | 14                  |
| Bruce Highway Eumundi Noosa Road R/about                  | 25 Q16    | 4,387.81  | 4                   |
| Bruce Highway Maroochydore Road Interchange               | 67 C18    | 12,108.70 | 20                  |
| Bruce Highway Yandina R/abouts                            | 46 F.H8   | 8,491.19  | 9                   |
| Caloundra Road Corbold Way R/about                        | 99C6      | 8,824.74  | 37                  |
| Caloundra Road Service Lane verge                         | 99 H8     | 164.25    | 38                  |
| Caloundra Road Verge                                      | 99 K8     | 2,460.36  | 38,39               |
| Caloundra Road Verge                                      | 99 E6     | 11,707.20 | 37                  |
| David Low Way Emu Mountain Road R/about                   | 39 J1     | 2,430.76  | 7                   |
| Dixon Road Interchange Buderim                            | 78 R15    | 10,045.84 | 33                  |
| Dixon Road Interchange Chancellor Park                    | 78 R15    | 7,698.66  | 33                  |
| Eumundi Noosa Caplick Way R/about                         | 26 B10    | 4,547.90  | 3                   |
| Eumundi Noosa Memorial Drive R/about                      | 26 B15    | 2,274.18  | 4                   |
| Glasshouse Tumoff                                         | 116 D18   | 1,385.12  | 45                  |
| Horton Pde Medians, F/paths                               | 68 H10    | 173.10    | 30                  |
| Kawana Way West R/about, T/islands                        | 79 G16    | 2,339.07  | 34                  |
| Kawana Way West R/about, T/islands                        | 79 G16    | 1,341.81  | 34                  |
| Landsborough Turnoff                                      | 96 L 17   | 1,753.16  | 40                  |
| Maroochydore Rd Main Roads Area                           | 68 A3     |           | 21,24,25,26,27,28,2 |
| Maroochydore Rd Main Roads Area                           | 68 A3     | 12,740.19 | 21,22,23,23,26      |
| Maroochydore Road Sunshine Motorway Interchange           | 68 P13    | 6,508.46  | 27                  |
| Maroochydore Road Sunshine Motorway Interchange           | 68 P13    | 6,527.49  | 27                  |
| Maroochydore Road Sunshine Motorway Interchange           | 68 P13    | 2,238.39  | 27                  |
| Memorial Drive Eumundi North R/about                      | 25 L6     | 2,640.06  | 1                   |
| Mooloolaba Entry                                          | 79 R8     | 5,319.61  | 32                  |
| Mooloolaba Rd , Sunshine Motorway Ramp Verges             | 69 L 19   | 707.42    | 31                  |
| Mooloolah Turnoff                                         | 97 K6     | 4,844.67  | 35,36               |
| Mooloolah Turnoff                                         | 97 K6     | 644.82    | 36                  |
| Nambour M/strips                                          | 56 H13    | 3,932.00  | 10,11,12,13         |
| North Shore Connection Road Motorway to Airport           | 59 D10    | 3,044.51  | 16                  |
| Pacific Paradise Interchange                              | 58 R15    | 4,034.92  | 17                  |
| Pacific Paradise Interchange                              | 58 R15    | 2,936.92  | 17                  |
| Pacific Paradise Interchange                              | 58 R15    | 1.375.62  | 17                  |
| Palmwoods Woombye Interchange                             | 66 L15,16 | 5,541.53  | 19                  |
| Peachester Road Old Gympie Road Intersection              | 105 M19   | 1,480.41  | 41                  |
| Sunshine Motorway Bradman Ave Ramp Verges                 | 68 Q6     | 2,941.29  | 18                  |
| Sunshine Motorway Buderim Avenue Ramp Verges              | 69 L20    | 713.34    | 31                  |
| Sunshine Motorway Coolum Interchange                      | 39 A17    | 7,638.82  | 8                   |
| Sunshine Motorway Eumarella Road R/about                  | 18 B16    | 796.76    | 2                   |
| Sunshine Motorway Eumarella Road R/about                  | 18 B16    | 2,324.98  | 2                   |
| Sunshine Motorway Mountain Creek Verges                   | 79 P9     | 2,312.13  | 32                  |
| Sunshine Motorway North Shore Connection Road Interchange | 59 A11    | 36,146.23 | 15                  |
|                                                           |           |           |                     |
| Sunshine Motorway Peregian Springs Interchange North      | 28 P12    | 9,570.65  | 5                   |