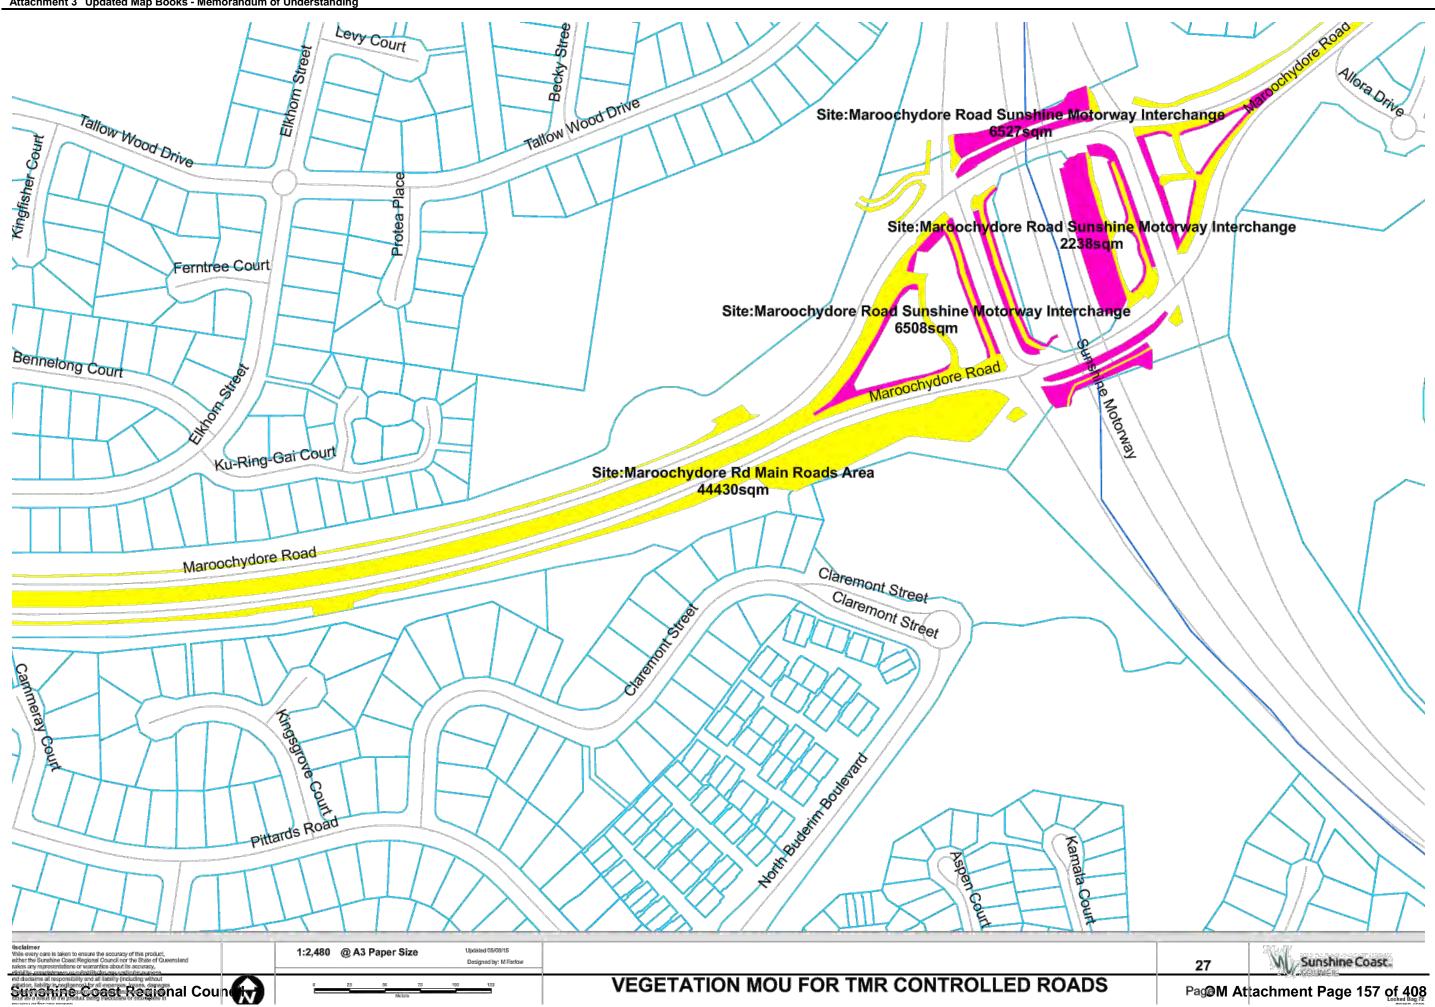

OM Attachment Page 127 of 408

| Name                                                      | UBDRef    | Area m2   | Mapbook Page        |
|-----------------------------------------------------------|-----------|-----------|---------------------|
| Beerburrum Turnoff                                        | 136 D3    | 1,034.47  | 46                  |
| Beerwah Turnoff                                           | 106 E20   | 4,759.25  | 42,43,44            |
| Bruce Highway Bli Bli Road R/abouts                       | 56 M13    | 8,643.23  | 14                  |
| Bruce Highway Eumundi Noosa Road R/about                  | 25 Q16    | 4,387.81  | 4                   |
| Bruce Highway Maroochydore Road Interchange               | 67 C18    | 12,108.70 | 20                  |
| Bruce Highway Yandina R/abouts                            | 46 F.H8   | 8,491.19  | 9                   |
| Caloundra Road Corbold Way R/about                        | 99C6      | 8,824.74  | 37                  |
| Caloundra Road Service Lane verge                         | 99 H8     | 164.25    | 38                  |
| Caloundra Road Verge                                      | 99 K8     | 2,460.36  | 38,39               |
| Caloundra Road Verge                                      | 99 E6     | 11,707.20 | 37                  |
| David Low Way Emu Mountain Road R/about                   | 39 J1     | 2,430.76  | 7                   |
| Dixon Road Interchange Buderim                            | 78 R15    | 10,045.84 | 33                  |
| Dixon Road Interchange Chancellor Park                    | 78 R15    | 7,698.66  | 33                  |
| Eumundi Noosa Caplick Way R/about                         | 26 B10    | 4,547.90  | 3                   |
| Eumundi Noosa Memorial Drive R/about                      | 26 B15    | 2,274.18  | 4                   |
| Glasshouse Tumoff                                         | 116 D18   | 1,385.12  | 45                  |
| Horton Pde Medians, F/paths                               | 68 H10    | 173.10    | 30                  |
| Kawana Way West R/about, T/islands                        | 79 G16    | 2,339.07  | 34                  |
| Kawana Way West R/about, T/islands                        | 79 G16    | 1,341.81  | 34                  |
| Landsborough Turnoff                                      | 96 L 17   | 1,753.16  | 40                  |
| Maroochydore Rd Main Roads Area                           | 68 A3     |           | 21,24,25,26,27,28,2 |
| Maroochydore Rd Main Roads Area                           | 68 A3     | 12,740.19 | 21,22,23,23,26      |
| Maroochydore Road Sunshine Motorway Interchange           | 68 P13    | 6,508.46  | 27                  |
| Maroochydore Road Sunshine Motorway Interchange           | 68 P13    | 6,527.49  | 27                  |
| Maroochydore Road Sunshine Motorway Interchange           | 68 P13    | 2,238.39  | 27                  |
| Memorial Drive Eumundi North R/about                      | 25 L6     | 2,640.06  | 1                   |
| Mooloolaba Entry                                          | 79 R8     | 5,319.61  | 32                  |
| Mooloolaba Rd , Sunshine Motorway Ramp Verges             | 69 L 19   | 707.42    | 31                  |
| Mooloolah Turnoff                                         | 97 K6     | 4,844.67  | 35,36               |
| Mooloolah Turnoff                                         | 97 K6     | 644.82    | 36                  |
| Nambour M/strips                                          | 56 H13    | 3,932.00  | 10,11,12,13         |
| North Shore Connection Road Motorway to Airport           | 59 D10    | 3,044.51  | 16                  |
| Pacific Paradise Interchange                              | 58 R15    | 4,034.92  | 17                  |
| Pacific Paradise Interchange                              | 58 R15    | 2,936.92  | 17                  |
| Pacific Paradise Interchange                              | 58 R15    | 1.375.62  | 17                  |
| Palmwoods Woombye Interchange                             | 66 L15,16 | 5,541.53  | 19                  |
| Peachester Road Old Gympie Road Intersection              | 105 M19   | 1,480.41  | 41                  |
| Sunshine Motorway Bradman Ave Ramp Verges                 | 68 Q6     | 2,941.29  | 18                  |
| Sunshine Motorway Buderim Avenue Ramp Verges              | 69 L20    | 713.34    | 31                  |
| Sunshine Motorway Coolum Interchange                      | 39 A17    | 7,638.82  | 8                   |
| Sunshine Motorway Eumarella Road R/about                  | 18 B16    | 796.76    | 2                   |
| Sunshine Motorway Eumarella Road R/about                  | 18 B16    | 2,324.98  | 2                   |
| Sunshine Motorway Mountain Creek Verges                   | 79 P9     | 2,312.13  | 32                  |
| Sunshine Motorway North Shore Connection Road Interchange | 59 A11    | 36,146.23 | 15                  |
|                                                           |           |           |                     |
| Sunshine Motorway Peregian Springs Interchange North      | 28 P12    | 9,570.65  | 5                   |