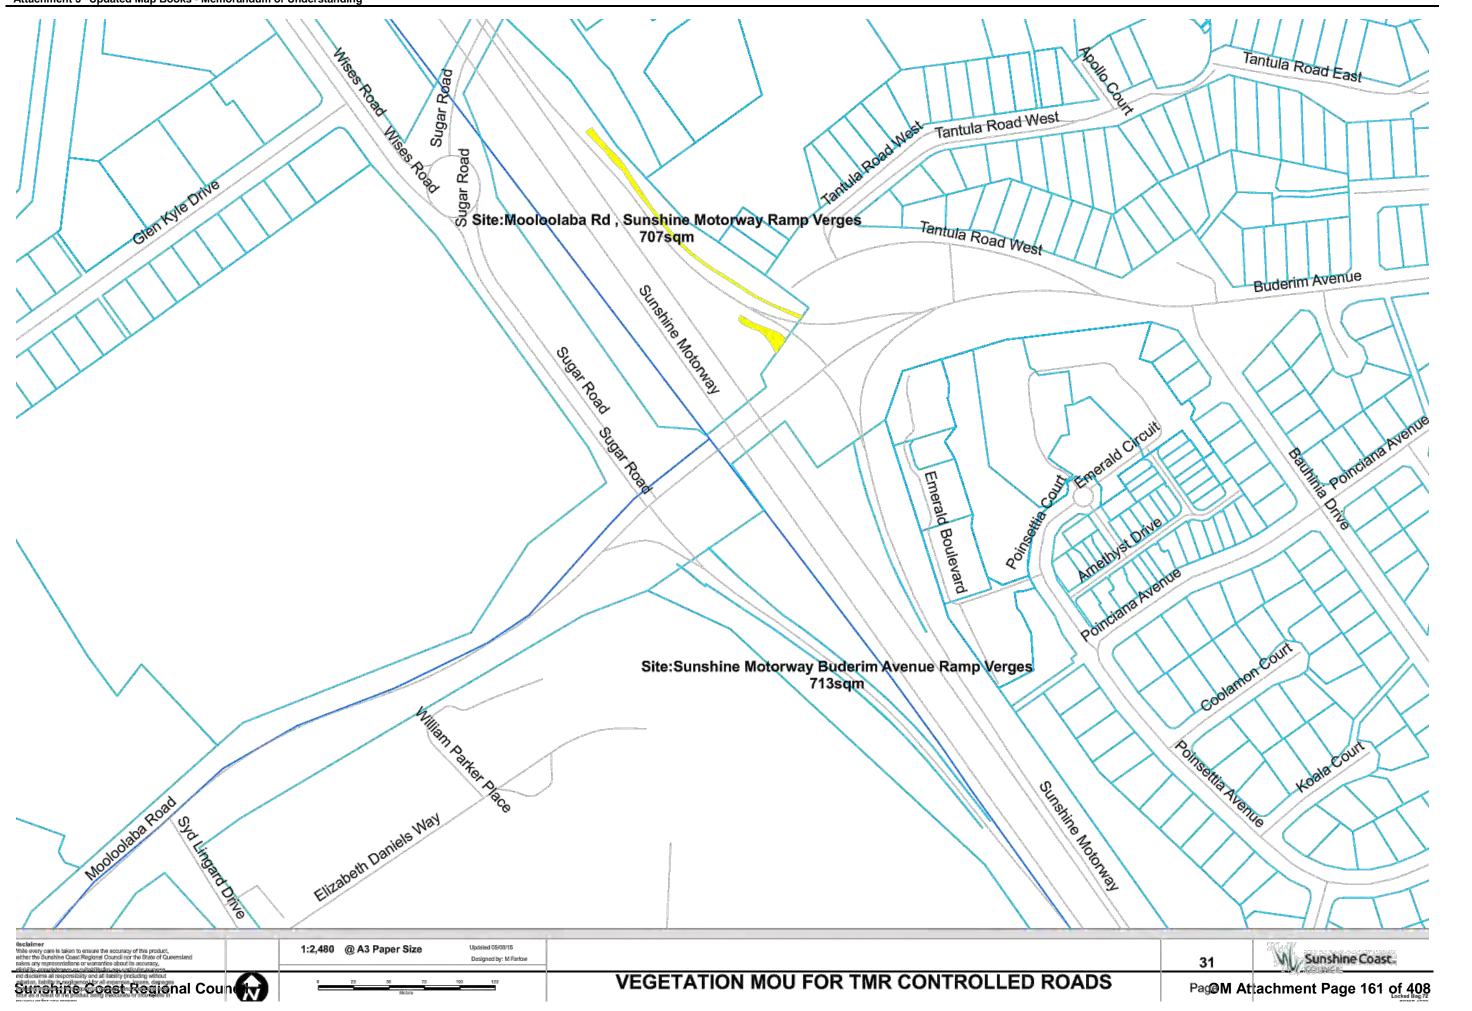

OM Attachment Page 127 of 408

| Name                                                      | UBDRef    | Area m2   | Mapbook Page        |
|-----------------------------------------------------------|-----------|-----------|---------------------|
| Beerburrum Turnoff                                        | 136 D3    | 1,034.47  | 46                  |
| Beerwah Turnoff                                           | 106 E20   | 4,759.25  | 42,43,44            |
| Bruce Highway Bli Bli Road R/abouts                       | 56 M13    | 8,643.23  | 14                  |
| Bruce Highway Eumundi Noosa Road R/about                  | 25 Q16    | 4,387.81  | 4                   |
| Bruce Highway Maroochydore Road Interchange               | 67 C18    | 12,108.70 | 20                  |
| Bruce Highway Yandina R/abouts                            | 46 F.H8   | 8,491.19  | 9                   |
| Caloundra Road Corbold Way R/about                        | 99C6      | 8,824.74  | 37                  |
| Caloundra Road Service Lane verge                         | 99 H8     | 164.25    | 38                  |
| Caloundra Road Verge                                      | 99 K8     | 2,460.36  | 38,39               |
| Caloundra Road Verge                                      | 99 E6     | 11,707.20 | 37                  |
| David Low Way Emu Mountain Road R/about                   | 39 J1     | 2,430.76  | 7                   |
| Dixon Road Interchange Buderim                            | 78 R15    | 10,045.84 | 33                  |
| Dixon Road Interchange Chancellor Park                    | 78 R15    | 7,698.66  | 33                  |
| Eumundi Noosa Caplick Way R/about                         | 26 B10    | 4,547.90  | 3                   |
| Eumundi Noosa Memorial Drive R/about                      | 26 B15    | 2,274.18  | 4                   |
| Glasshouse Tumoff                                         | 116 D18   | 1,385.12  | 45                  |
| Horton Pde Medians, F/paths                               | 68 H10    | 173.10    | 30                  |
| Kawana Way West R/about, T/islands                        | 79 G16    | 2,339.07  | 34                  |
| Kawana Way West R/about, T/islands                        | 79 G16    | 1,341.81  | 34                  |
| Landsborough Turnoff                                      | 96 L 17   | 1,753.16  | 40                  |
| Maroochydore Rd Main Roads Area                           | 68 A3     |           | 21,24,25,26,27,28,2 |
| Maroochydore Rd Main Roads Area                           | 68 A3     | 12,740.19 | 21,22,23,23,26      |
| Maroochydore Road Sunshine Motorway Interchange           | 68 P13    | 6,508.46  | 27                  |
| Maroochydore Road Sunshine Motorway Interchange           | 68 P13    | 6,527.49  | 27                  |
| Maroochydore Road Sunshine Motorway Interchange           | 68 P13    | 2,238.39  | 27                  |
| Memorial Drive Eumundi North R/about                      | 25 L6     | 2,640.06  | 1                   |
| Mooloolaba Entry                                          | 79 R8     | 5,319.61  | 32                  |
| Mooloolaba Rd , Sunshine Motorway Ramp Verges             | 69 L 19   | 707.42    | 31                  |
| Mooloolah Turnoff                                         | 97 K6     | 4,844.67  | 35,36               |
| Mooloolah Turnoff                                         | 97 K6     | 644.82    | 36                  |
| Nambour M/strips                                          | 56 H13    | 3,932.00  | 10,11,12,13         |
| North Shore Connection Road Motorway to Airport           | 59 D10    | 3,044.51  | 16                  |
| Pacific Paradise Interchange                              | 58 R15    | 4,034.92  | 17                  |
| Pacific Paradise Interchange                              | 58 R15    | 2,936.92  | 17                  |
| Pacific Paradise Interchange                              | 58 R15    | 1.375.62  | 17                  |
| Palmwoods Woombye Interchange                             | 66 L15,16 | 5,541.53  | 19                  |
| Peachester Road Old Gympie Road Intersection              | 105 M19   | 1,480.41  | 41                  |
| Sunshine Motorway Bradman Ave Ramp Verges                 | 68 Q6     | 2,941.29  | 18                  |
| Sunshine Motorway Buderim Avenue Ramp Verges              | 69 L20    | 713.34    | 31                  |
| Sunshine Motorway Coolum Interchange                      | 39 A17    | 7,638.82  | 8                   |
| Sunshine Motorway Eumarella Road R/about                  | 18 B16    | 796.76    | 2                   |
| Sunshine Motorway Eumarella Road R/about                  | 18 B16    | 2,324.98  | 2                   |
| Sunshine Motorway Mountain Creek Verges                   | 79 P9     | 2,312.13  | 32                  |
| Sunshine Motorway North Shore Connection Road Interchange | 59 A11    | 36,146.23 | 15                  |
|                                                           |           |           |                     |
| Sunshine Motorway Peregian Springs Interchange North      | 28 P12    | 9,570.65  | 5                   |