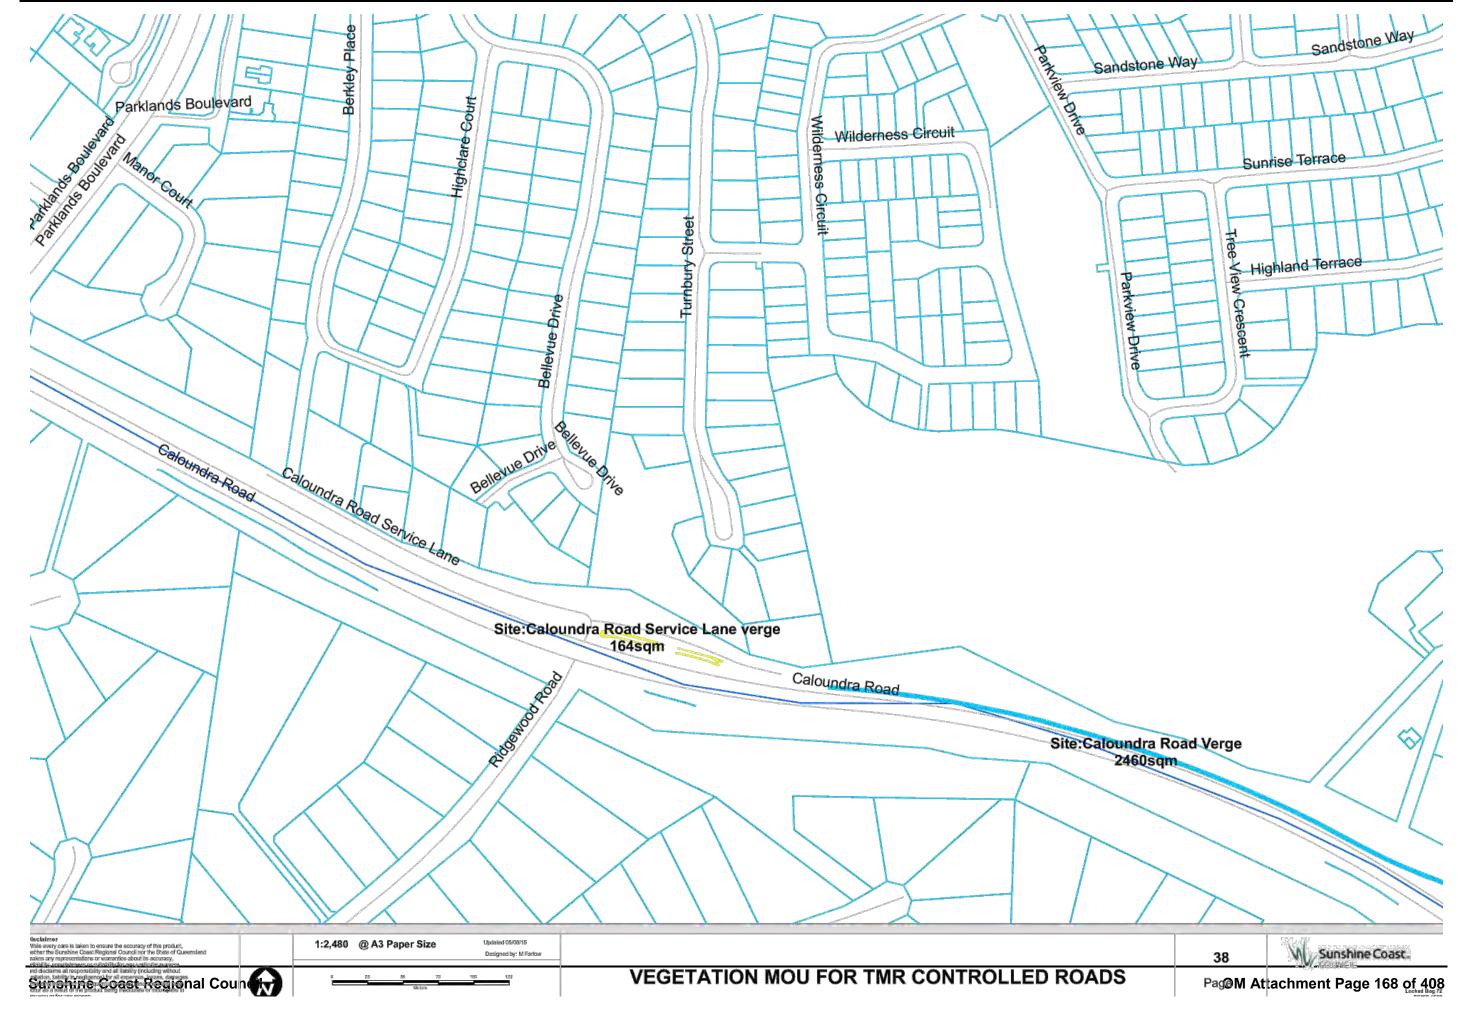

OM Attachment Page 127 of 408

| Name                                                      | UBDRef    | Area m2   | Mapbook Page        |
|-----------------------------------------------------------|-----------|-----------|---------------------|
| Beerburrum Turnoff                                        | 136 D3    | 1,034.47  | 46                  |
| Beerwah Turnoff                                           | 106 E20   | 4,759.25  | 42,43,44            |
| Bruce Highway Bli Bli Road R/abouts                       | 56 M13    | 8,643.23  | 14                  |
| Bruce Highway Eumundi Noosa Road R/about                  | 25 Q16    | 4,387.81  | 4                   |
| Bruce Highway Maroochydore Road Interchange               | 67 C18    | 12,108.70 | 20                  |
| Bruce Highway Yandina R/abouts                            | 46 F.H8   | 8,491.19  | 9                   |
| Caloundra Road Corbold Way R/about                        | 99C6      | 8,824.74  | 37                  |
| Caloundra Road Service Lane verge                         | 99 H8     | 164.25    | 38                  |
| Caloundra Road Verge                                      | 99 K8     | 2,460.36  | 38,39               |
| Caloundra Road Verge                                      | 99 E6     | 11,707.20 | 37                  |
| David Low Way Emu Mountain Road R/about                   | 39 J1     | 2,430.76  | 7                   |
| Dixon Road Interchange Buderim                            | 78 R15    | 10,045.84 | 33                  |
| Dixon Road Interchange Chancellor Park                    | 78 R15    | 7,698.66  | 33                  |
| Eumundi Noosa Caplick Way R/about                         | 26 B10    | 4,547.90  | 3                   |
| Eumundi Noosa Memorial Drive R/about                      | 26 B15    | 2,274.18  | 4                   |
| Glasshouse Tumoff                                         | 116 D18   | 1,385.12  | 45                  |
| Horton Pde Medians, F/paths                               | 68 H10    | 173.10    | 30                  |
| Kawana Way West R/about, T/islands                        | 79 G16    | 2,339.07  | 34                  |
| Kawana Way West R/about, T/islands                        | 79 G16    | 1,341.81  | 34                  |
| Landsborough Turnoff                                      | 96 L 17   | 1,753.16  | 40                  |
| Maroochydore Rd Main Roads Area                           | 68 A3     |           | 21,24,25,26,27,28,2 |
| Maroochydore Rd Main Roads Area                           | 68 A3     | 12,740.19 | 21,22,23,23,26      |
| Maroochydore Road Sunshine Motorway Interchange           | 68 P13    | 6,508.46  | 27                  |
| Maroochydore Road Sunshine Motorway Interchange           | 68 P13    | 6,527.49  | 27                  |
| Maroochydore Road Sunshine Motorway Interchange           | 68 P13    | 2,238.39  | 27                  |
| Memorial Drive Eumundi North R/about                      | 25 L6     | 2,640.06  | 1                   |
| Mooloolaba Entry                                          | 79 R8     | 5,319.61  | 32                  |
| Mooloolaba Rd , Sunshine Motorway Ramp Verges             | 69 L 19   | 707.42    | 31                  |
| Mooloolah Turnoff                                         | 97 K6     | 4,844.67  | 35,36               |
| Mooloolah Turnoff                                         | 97 K6     | 644.82    | 36                  |
| Nambour M/strips                                          | 56 H13    | 3,932.00  | 10,11,12,13         |
| North Shore Connection Road Motorway to Airport           | 59 D10    | 3,044.51  | 16                  |
| Pacific Paradise Interchange                              | 58 R15    | 4,034.92  | 17                  |
| Pacific Paradise Interchange                              | 58 R15    | 2,936.92  | 17                  |
| Pacific Paradise Interchange                              | 58 R15    | 1.375.62  | 17                  |
| Palmwoods Woombye Interchange                             | 66 L15,16 | 5,541.53  | 19                  |
| Peachester Road Old Gympie Road Intersection              | 105 M19   | 1,480.41  | 41                  |
| Sunshine Motorway Bradman Ave Ramp Verges                 | 68 Q6     | 2,941.29  | 18                  |
| Sunshine Motorway Buderim Avenue Ramp Verges              | 69 L20    | 713.34    | 31                  |
| Sunshine Motorway Coolum Interchange                      | 39 A17    | 7,638.82  | 8                   |
| Sunshine Motorway Eumarella Road R/about                  | 18 B16    | 796.76    | 2                   |
| Sunshine Motorway Eumarella Road R/about                  | 18 B16    | 2,324.98  | 2                   |
| Sunshine Motorway Mountain Creek Verges                   | 79 P9     | 2,312.13  | 32                  |
| Sunshine Motorway North Shore Connection Road Interchange | 59 A11    | 36,146.23 | 15                  |
|                                                           |           |           |                     |
| Sunshine Motorway Peregian Springs Interchange North      | 28 P12    | 9,570.65  | 5                   |

Sugar Bag Road Jason Place **Dunk-Place** ite:Caloundra Road Verge 2460sqm Hotspur Crescent Mark Road West St Helena Street Hinchinbrook Court Orpheus Court entre of the office off Court Fraser Court Curtis Snapper Street Caloundra Road Caloundra Road Old Caloundra Road Caloundra Road Iscalarer Wile every care is taken to ensure the socuracy of this product, where the Sunshine Coast Regional Council nor the Shale of Queensland makes any representations or waterariles about its accuracy, deals by recellations on a public biology, without manyons and doclams and negonisations of a statistic production without material in responsibility functions of the socuracy of the social social of the social of the social of the social of the social social of the social of the social of the social of the social social of the social box of a vest of the social of the social product social of the social of the box of a vest of the social of a vest of the social of a vest of the social of th 1:2,480 @ A3 Paper Size Updated 05/08/15 Designed by: M Farlow VEGETATION MOU FOR TMR CONTROLLED ROADS