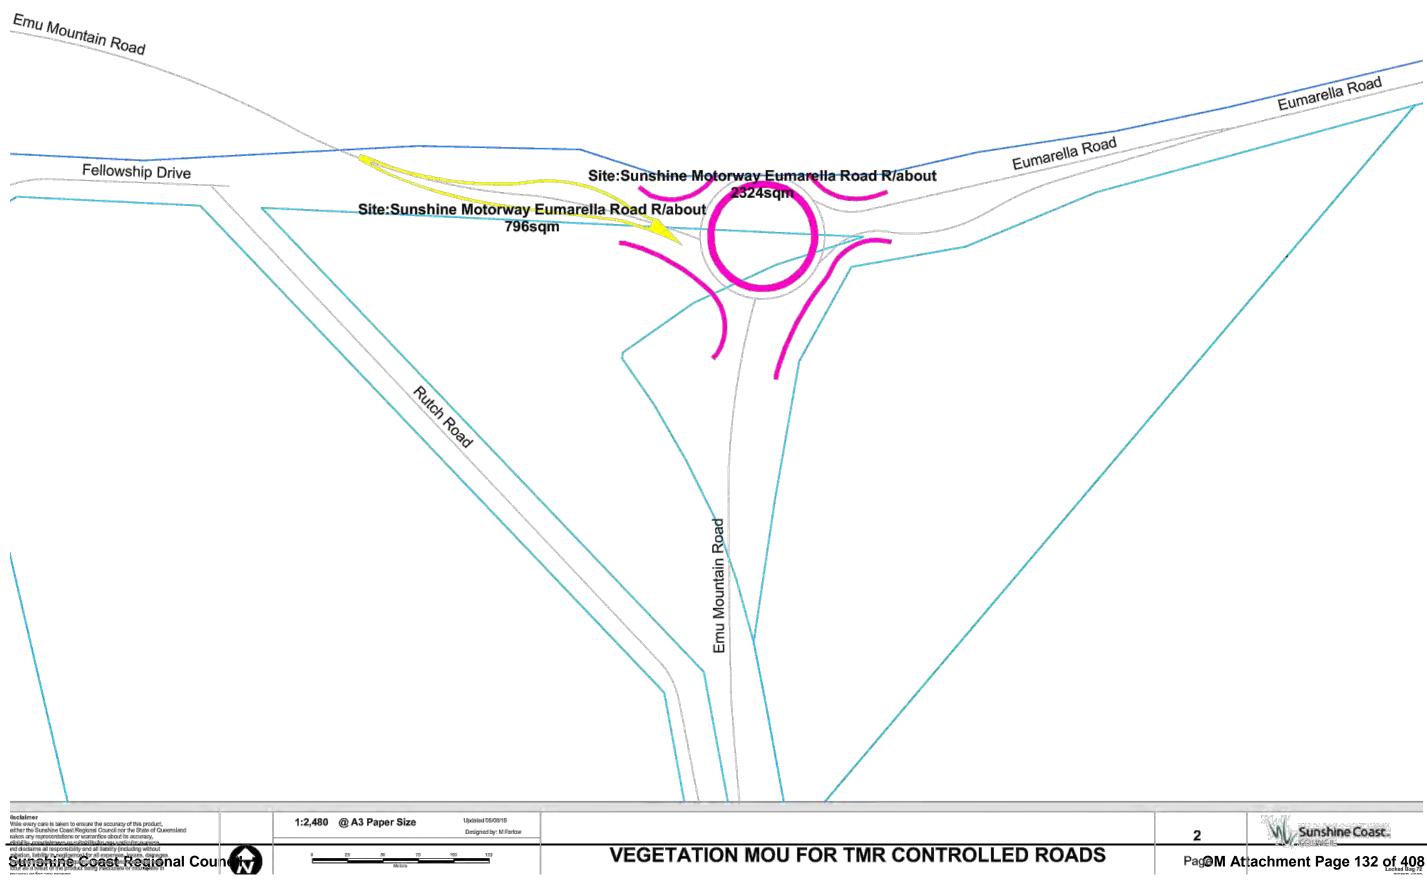

OM Attachment Page 127 of 408

| Name                                                      | UBDRef    | Area m2   | Mapbook Page        |
|-----------------------------------------------------------|-----------|-----------|---------------------|
| Beerburrum Turnoff                                        | 136 D3    | 1,034.47  | 46                  |
| Beerwah Turnoff                                           | 106 E20   | 4,759.25  | 42,43,44            |
| Bruce Highway Bli Bli Road R/abouts                       | 56 M13    | 8,643.23  | 14                  |
| Bruce Highway Eumundi Noosa Road R/about                  | 25 Q16    | 4,387.81  | 4                   |
| Bruce Highway Maroochydore Road Interchange               | 67 C18    | 12,108.70 | 20                  |
| Bruce Highway Yandina R/abouts                            | 46 F.H8   | 8,491.19  | 9                   |
| Caloundra Road Corbold Way R/about                        | 99C6      | 8,824.74  | 37                  |
| Caloundra Road Service Lane verge                         | 99 H8     | 164.25    | 38                  |
| Caloundra Road Verge                                      | 99 K8     | 2,460.36  | 38,39               |
| Caloundra Road Verge                                      | 99 E6     | 11,707.20 | 37                  |
| David Low Way Emu Mountain Road R/about                   | 39 J1     | 2,430.76  | 7                   |
| Dixon Road Interchange Buderim                            | 78 R15    | 10,045.84 | 33                  |
| Dixon Road Interchange Chancellor Park                    | 78 R15    | 7,698.66  | 33                  |
| Eumundi Noosa Caplick Way R/about                         | 26 B10    | 4,547.90  | 3                   |
| Eumundi Noosa Memorial Drive R/about                      | 26 B15    | 2,274.18  | 4                   |
| Glasshouse Tumoff                                         | 116 D18   | 1,385.12  | 45                  |
| Horton Pde Medians, F/paths                               | 68 H10    | 173.10    | 30                  |
| Kawana Way West R/about, T/islands                        | 79 G16    | 2,339.07  | 34                  |
| Kawana Way West R/about, T/islands                        | 79 G16    | 1,341.81  | 34                  |
| Landsborough Turnoff                                      | 96 L 17   | 1,753.16  | 40                  |
| Maroochydore Rd Main Roads Area                           | 68 A3     |           | 21,24,25,26,27,28,2 |
| Maroochydore Rd Main Roads Area                           | 68 A3     | 12,740.19 | 21,22,23,23,26      |
| Maroochydore Road Sunshine Motorway Interchange           | 68 P13    | 6,508.46  | 27                  |
| Maroochydore Road Sunshine Motorway Interchange           | 68 P13    | 6,527.49  | 27                  |
| Maroochydore Road Sunshine Motorway Interchange           | 68 P13    | 2,238.39  | 27                  |
| Memorial Drive Eumundi North R/about                      | 25 L6     | 2,640.06  | 1                   |
| Mooloolaba Entry                                          | 79 R8     | 5,319.61  | 32                  |
| Mooloolaba Rd , Sunshine Motorway Ramp Verges             | 69 L 19   | 707.42    | 31                  |
| Mooloolah Turnoff                                         | 97 K6     | 4,844.67  | 35,36               |
| Mooloolah Turnoff                                         | 97 K6     | 644.82    | 36                  |
| Nambour M/strips                                          | 56 H13    | 3,932.00  | 10,11,12,13         |
| North Shore Connection Road Motorway to Airport           | 59 D10    | 3,044.51  | 16                  |
| Pacific Paradise Interchange                              | 58 R15    | 4,034.92  | 17                  |
| Pacific Paradise Interchange                              | 58 R15    | 2,936.92  | 17                  |
| Pacific Paradise Interchange                              | 58 R15    | 1.375.62  | 17                  |
| Palmwoods Woombye Interchange                             | 66 L15,16 | 5,541.53  | 19                  |
| Peachester Road Old Gympie Road Intersection              | 105 M19   | 1,480.41  | 41                  |
| Sunshine Motorway Bradman Ave Ramp Verges                 | 68 Q6     | 2,941.29  | 18                  |
| Sunshine Motorway Buderim Avenue Ramp Verges              | 69 L20    | 713.34    | 31                  |
| Sunshine Motorway Coolum Interchange                      | 39 A17    | 7,638.82  | 8                   |
| Sunshine Motorway Eumarella Road R/about                  | 18 B16    | 796.76    | 2                   |
| Sunshine Motorway Eumarella Road R/about                  | 18 B16    | 2,324.98  | 2                   |
| Sunshine Motorway Mountain Creek Verges                   | 79 P9     | 2,312.13  | 32                  |
| Sunshine Motorway North Shore Connection Road Interchange | 59 A11    | 36,146.23 | 15                  |
|                                                           |           |           |                     |
| Sunshine Motorway Peregian Springs Interchange North      | 28 P12    | 9,570.65  | 5                   |