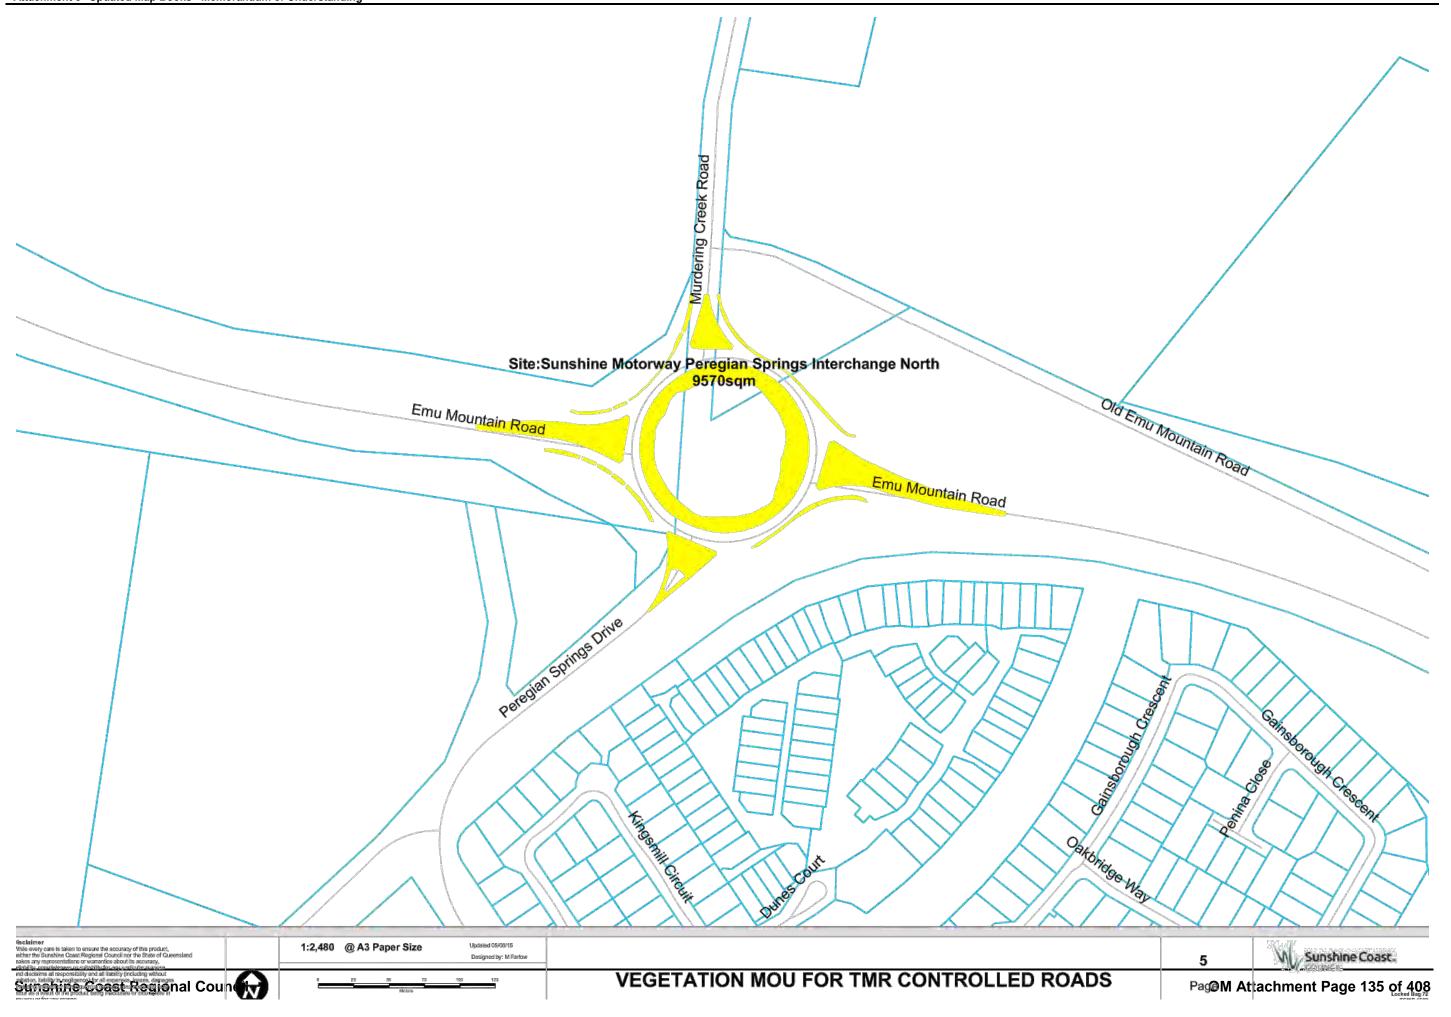

OM Attachment Page 127 of 408

| Name                                                      | UBDRef    | Area m2   | Mapbook Page        |
|-----------------------------------------------------------|-----------|-----------|---------------------|
| Beerburrum Turnoff                                        | 136 D3    | 1,034.47  | 46                  |
| Beerwah Turnoff                                           | 106 E20   | 4,759.25  | 42,43,44            |
| Bruce Highway Bli Bli Road R/abouts                       | 56 M13    | 8,643.23  | 14                  |
| Bruce Highway Eumundi Noosa Road R/about                  | 25 Q16    | 4,387.81  | 4                   |
| Bruce Highway Maroochydore Road Interchange               | 67 C18    | 12,108.70 | 20                  |
| Bruce Highway Yandina R/abouts                            | 46 F.H8   | 8,491.19  | 9                   |
| Caloundra Road Corbold Way R/about                        | 99C6      | 8,824.74  | 37                  |
| Caloundra Road Service Lane verge                         | 99 H8     | 164.25    | 38                  |
| Caloundra Road Verge                                      | 99 K8     | 2,460.36  | 38,39               |
| Caloundra Road Verge                                      | 99 E6     | 11,707.20 | 37                  |
| David Low Way Emu Mountain Road R/about                   | 39 J1     | 2,430.76  | 7                   |
| Dixon Road Interchange Buderim                            | 78 R15    | 10,045.84 | 33                  |
| Dixon Road Interchange Chancellor Park                    | 78 R15    | 7,698.66  | 33                  |
| Eumundi Noosa Caplick Way R/about                         | 26 B10    | 4,547.90  | 3                   |
| Eumundi Noosa Memorial Drive R/about                      | 26 B15    | 2,274.18  | 4                   |
| Glasshouse Tumoff                                         | 116 D18   | 1,385.12  | 45                  |
| Horton Pde Medians, F/paths                               | 68 H10    | 173.10    | 30                  |
| Kawana Way West R/about, T/islands                        | 79 G16    | 2,339.07  | 34                  |
| Kawana Way West R/about, T/islands                        | 79 G16    | 1,341.81  | 34                  |
| Landsborough Turnoff                                      | 96 L 17   | 1,753.16  | 40                  |
| Maroochydore Rd Main Roads Area                           | 68 A3     |           | 21,24,25,26,27,28,2 |
| Maroochydore Rd Main Roads Area                           | 68 A3     | 12,740.19 | 21,22,23,23,26      |
| Maroochydore Road Sunshine Motorway Interchange           | 68 P13    | 6,508.46  | 27                  |
| Maroochydore Road Sunshine Motorway Interchange           | 68 P13    | 6,527.49  | 27                  |
| Maroochydore Road Sunshine Motorway Interchange           | 68 P13    | 2,238.39  | 27                  |
| Memorial Drive Eumundi North R/about                      | 25 L6     | 2,640.06  | 1                   |
| Mooloolaba Entry                                          | 79 R8     | 5,319.61  | 32                  |
| Mooloolaba Rd , Sunshine Motorway Ramp Verges             | 69 L 19   | 707.42    | 31                  |
| Mooloolah Turnoff                                         | 97 K6     | 4,844.67  | 35,36               |
| Mooloolah Turnoff                                         | 97 K6     | 644.82    | 36                  |
| Nambour M/strips                                          | 56 H13    | 3,932.00  | 10,11,12,13         |
| North Shore Connection Road Motorway to Airport           | 59 D10    | 3,044.51  | 16                  |
| Pacific Paradise Interchange                              | 58 R15    | 4,034.92  | 17                  |
| Pacific Paradise Interchange                              | 58 R15    | 2,936.92  | 17                  |
| Pacific Paradise Interchange                              | 58 R15    | 1.375.62  | 17                  |
| Palmwoods Woombye Interchange                             | 66 L15,16 | 5,541.53  | 19                  |
| Peachester Road Old Gympie Road Intersection              | 105 M19   | 1,480.41  | 41                  |
| Sunshine Motorway Bradman Ave Ramp Verges                 | 68 Q6     | 2,941.29  | 18                  |
| Sunshine Motorway Buderim Avenue Ramp Verges              | 69 L20    | 713.34    | 31                  |
| Sunshine Motorway Coolum Interchange                      | 39 A17    | 7,638.82  | 8                   |
| Sunshine Motorway Eumarella Road R/about                  | 18 B16    | 796.76    | 2                   |
| Sunshine Motorway Eumarella Road R/about                  | 18 B16    | 2,324.98  | 2                   |
| Sunshine Motorway Mountain Creek Verges                   | 79 P9     | 2,312.13  | 32                  |
| Sunshine Motorway North Shore Connection Road Interchange | 59 A11    | 36,146.23 | 15                  |
|                                                           |           |           |                     |
| Sunshine Motorway Peregian Springs Interchange North      | 28 P12    | 9,570.65  | 5                   |