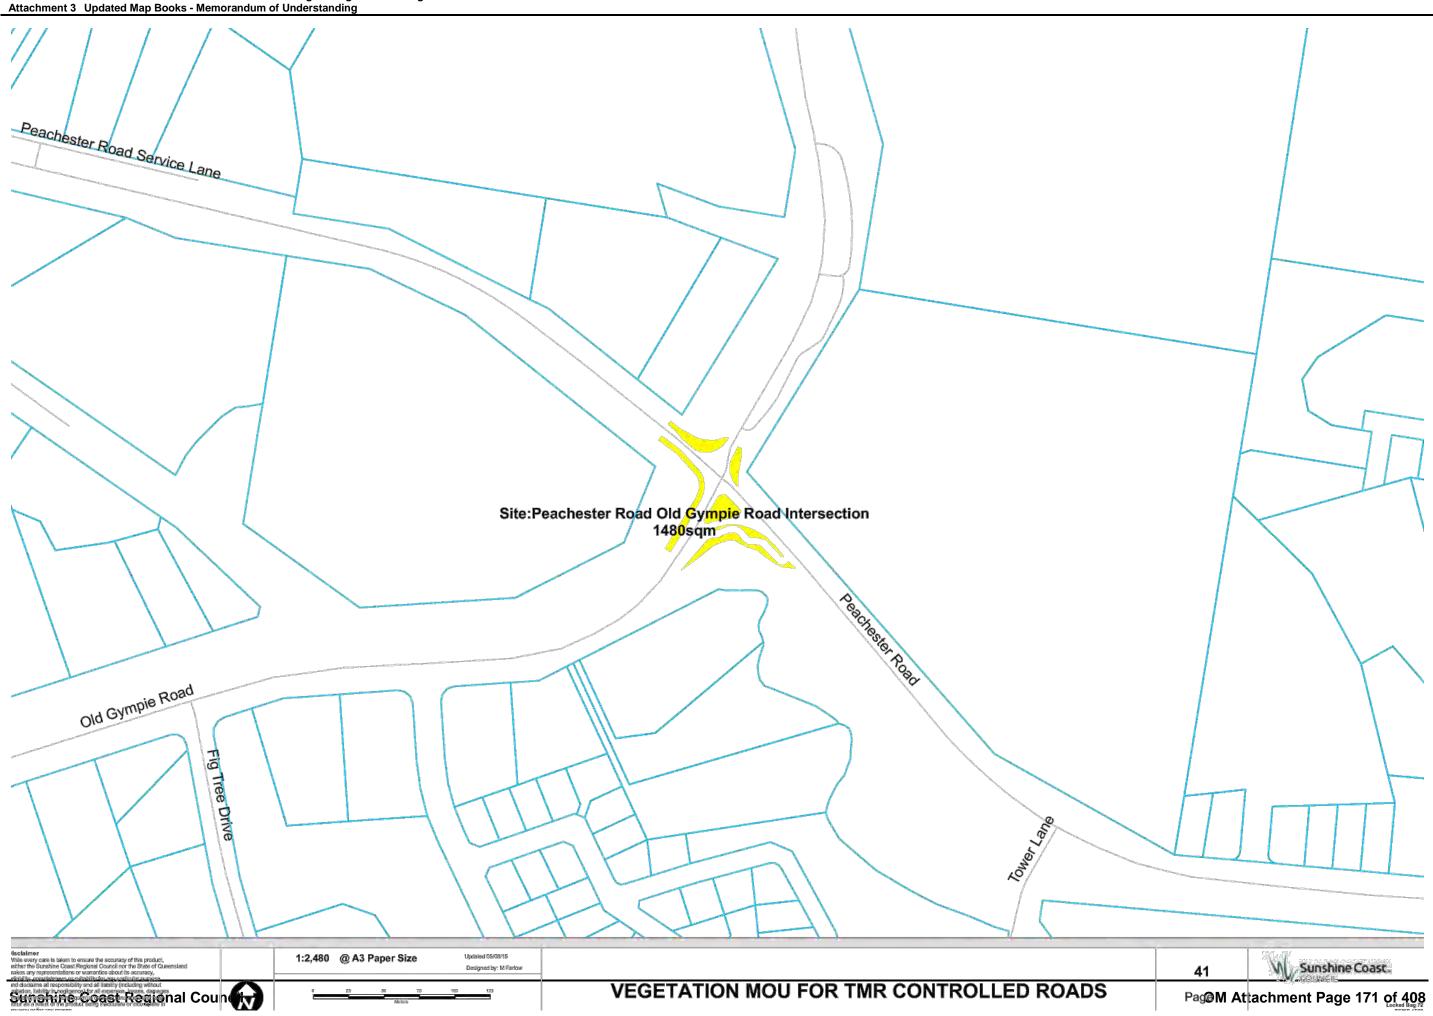

OM Attachment Page 127 of 408

| Name                                                      | UBDRef    | Area m2   | Mapbook Page        |
|-----------------------------------------------------------|-----------|-----------|---------------------|
| Beerburrum Turnoff                                        | 136 D3    | 1,034.47  | 46                  |
| Beerwah Turnoff                                           | 106 E20   | 4,759.25  | 42,43,44            |
| Bruce Highway Bli Bli Road R/abouts                       | 56 M13    | 8,643.23  | 14                  |
| Bruce Highway Eumundi Noosa Road R/about                  | 25 Q16    | 4,387.81  | 4                   |
| Bruce Highway Maroochydore Road Interchange               | 67 C18    | 12,108.70 | 20                  |
| Bruce Highway Yandina R/abouts                            | 46 F.H8   | 8,491.19  | 9                   |
| Caloundra Road Corbold Way R/about                        | 99C6      | 8,824.74  | 37                  |
| Caloundra Road Service Lane verge                         | 99 H8     | 164.25    | 38                  |
| Caloundra Road Verge                                      | 99 K8     | 2,460.36  | 38,39               |
| Caloundra Road Verge                                      | 99 E6     | 11,707.20 | 37                  |
| David Low Way Emu Mountain Road R/about                   | 39 J1     | 2,430.76  | 7                   |
| Dixon Road Interchange Buderim                            | 78 R15    | 10,045.84 | 33                  |
| Dixon Road Interchange Chancellor Park                    | 78 R15    | 7,698.66  | 33                  |
| Eumundi Noosa Caplick Way R/about                         | 26 B10    | 4,547.90  | 3                   |
| Eumundi Noosa Memorial Drive R/about                      | 26 B15    | 2,274.18  | 4                   |
| Glasshouse Tumoff                                         | 116 D18   | 1,385.12  | 45                  |
| Horton Pde Medians, F/paths                               | 68 H10    | 173.10    | 30                  |
| Kawana Way West R/about, T/islands                        | 79 G16    | 2,339.07  | 34                  |
| Kawana Way West R/about, T/islands                        | 79 G16    | 1,341.81  | 34                  |
| Landsborough Turnoff                                      | 96 L 17   | 1,753.16  | 40                  |
| Maroochydore Rd Main Roads Area                           | 68 A3     |           | 21,24,25,26,27,28,2 |
| Maroochydore Rd Main Roads Area                           | 68 A3     | 12,740.19 | 21,22,23,23,26      |
| Maroochydore Road Sunshine Motorway Interchange           | 68 P13    | 6,508.46  | 27                  |
| Maroochydore Road Sunshine Motorway Interchange           | 68 P13    | 6,527.49  | 27                  |
| Maroochydore Road Sunshine Motorway Interchange           | 68 P13    | 2,238.39  | 27                  |
| Memorial Drive Eumundi North R/about                      | 25 L6     | 2,640.06  | 1                   |
| Mooloolaba Entry                                          | 79 R8     | 5,319.61  | 32                  |
| Mooloolaba Rd , Sunshine Motorway Ramp Verges             | 69 L 19   | 707.42    | 31                  |
| Mooloolah Turnoff                                         | 97 K6     | 4,844.67  | 35,36               |
| Mooloolah Turnoff                                         | 97 K6     | 644.82    | 36                  |
| Nambour M/strips                                          | 56 H13    | 3,932.00  | 10,11,12,13         |
| North Shore Connection Road Motorway to Airport           | 59 D10    | 3,044.51  | 16                  |
| Pacific Paradise Interchange                              | 58 R15    | 4,034.92  | 17                  |
| Pacific Paradise Interchange                              | 58 R15    | 2,936.92  | 17                  |
| Pacific Paradise Interchange                              | 58 R15    | 1.375.62  | 17                  |
| Palmwoods Woombye Interchange                             | 66 L15,16 | 5,541.53  | 19                  |
| Peachester Road Old Gympie Road Intersection              | 105 M19   | 1,480.41  | 41                  |
| Sunshine Motorway Bradman Ave Ramp Verges                 | 68 Q6     | 2,941.29  | 18                  |
| Sunshine Motorway Buderim Avenue Ramp Verges              | 69 L20    | 713.34    | 31                  |
| Sunshine Motorway Coolum Interchange                      | 39 A17    | 7,638.82  | 8                   |
| Sunshine Motorway Eumarella Road R/about                  | 18 B16    | 796.76    | 2                   |
| Sunshine Motorway Eumarella Road R/about                  | 18 B16    | 2,324.98  | 2                   |
| Sunshine Motorway Mountain Creek Verges                   | 79 P9     | 2,312.13  | 32                  |
| Sunshine Motorway North Shore Connection Road Interchange | 59 A11    | 36,146.23 | 15                  |
|                                                           |           |           |                     |
| Sunshine Motorway Peregian Springs Interchange North      | 28 P12    | 9,570.65  | 5                   |