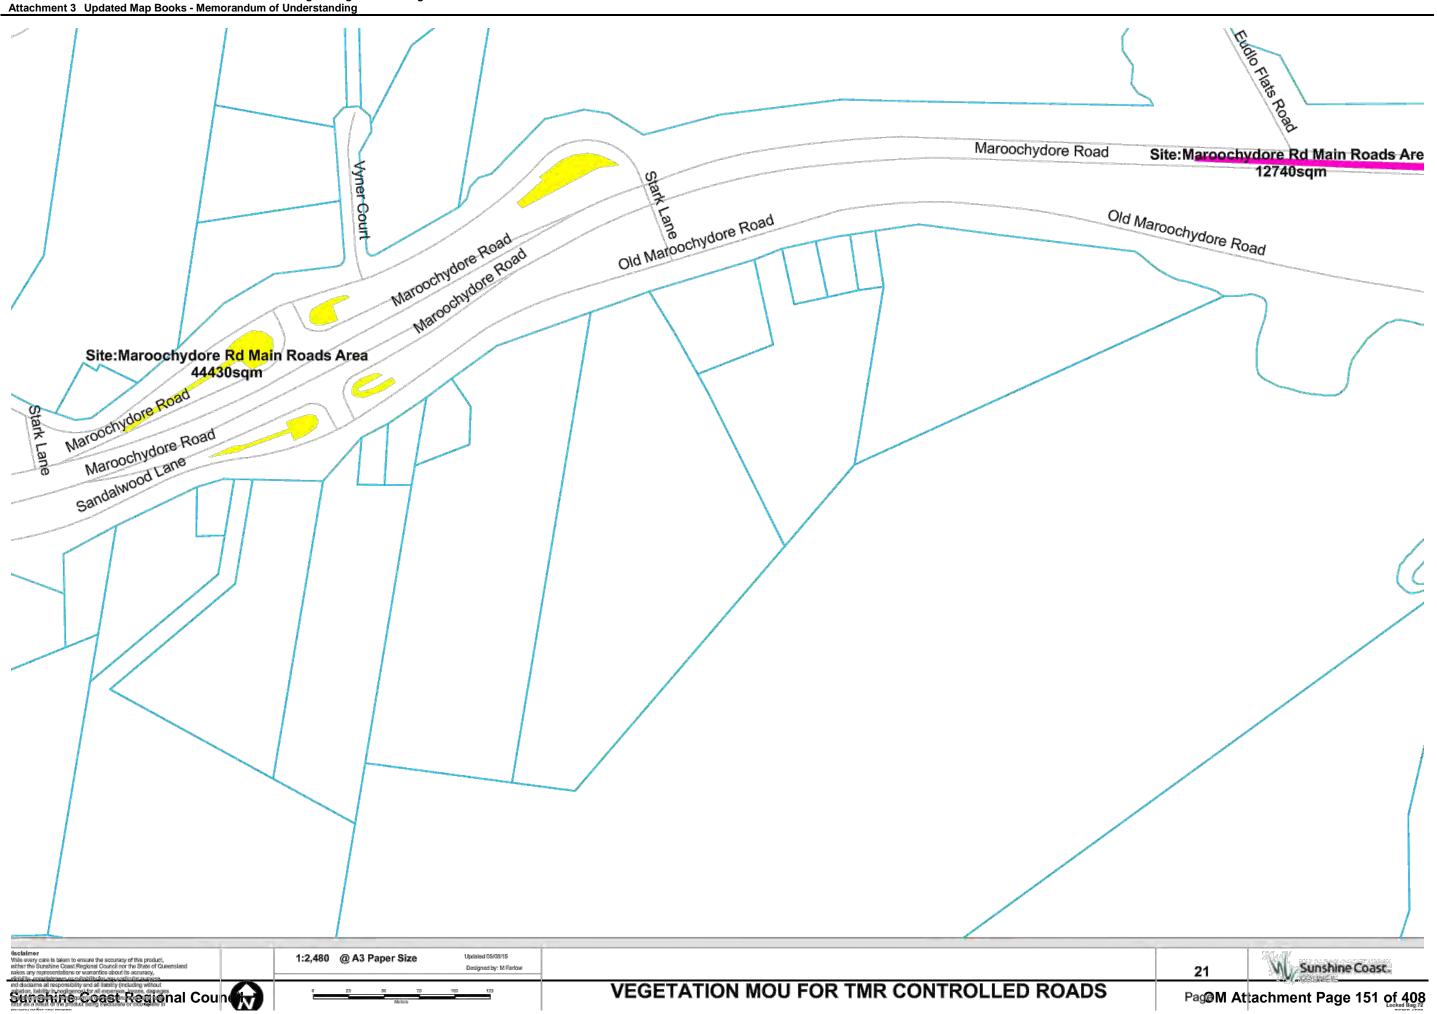

OM Attachment Page 127 of 408

| Name                                                      | UBDRef    | Area m2   | Mapbook Page        |
|-----------------------------------------------------------|-----------|-----------|---------------------|
| Beerburrum Turnoff                                        | 136 D3    | 1,034.47  | 46                  |
| Beerwah Turnoff                                           | 106 E20   | 4,759.25  | 42,43,44            |
| Bruce Highway Bli Bli Road R/abouts                       | 56 M13    | 8,643.23  | 14                  |
| Bruce Highway Eumundi Noosa Road R/about                  | 25 Q16    | 4,387.81  | 4                   |
| Bruce Highway Maroochydore Road Interchange               | 67 C18    | 12,108.70 | 20                  |
| Bruce Highway Yandina R/abouts                            | 46 F.H8   | 8,491.19  | 9                   |
| Caloundra Road Corbold Way R/about                        | 99C6      | 8,824.74  | 37                  |
| Caloundra Road Service Lane verge                         | 99 H8     | 164.25    | 38                  |
| Caloundra Road Verge                                      | 99 K8     | 2,460.36  | 38,39               |
| Caloundra Road Verge                                      | 99 E6     | 11,707.20 | 37                  |
| David Low Way Emu Mountain Road R/about                   | 39 J1     | 2,430.76  | 7                   |
| Dixon Road Interchange Buderim                            | 78 R15    | 10,045.84 | 33                  |
| Dixon Road Interchange Chancellor Park                    | 78 R15    | 7,698.66  | 33                  |
| Eumundi Noosa Caplick Way R/about                         | 26 B10    | 4,547.90  | 3                   |
| Eumundi Noosa Memorial Drive R/about                      | 26 B15    | 2,274.18  | 4                   |
| Glasshouse Tumoff                                         | 116 D18   | 1,385.12  | 45                  |
| Horton Pde Medians, F/paths                               | 68 H10    | 173.10    | 30                  |
| Kawana Way West R/about, T/islands                        | 79 G16    | 2,339.07  | 34                  |
| Kawana Way West R/about, T/islands                        | 79 G16    | 1,341.81  | 34                  |
| Landsborough Turnoff                                      | 96 L 17   | 1,753.16  | 40                  |
| Maroochydore Rd Main Roads Area                           | 68 A3     |           | 21,24,25,26,27,28,2 |
| Maroochydore Rd Main Roads Area                           | 68 A3     | 12,740.19 | 21,22,23,23,26      |
| Maroochydore Road Sunshine Motorway Interchange           | 68 P13    | 6,508.46  | 27                  |
| Maroochydore Road Sunshine Motorway Interchange           | 68 P13    | 6,527.49  | 27                  |
| Maroochydore Road Sunshine Motorway Interchange           | 68 P13    | 2,238.39  | 27                  |
| Memorial Drive Eumundi North R/about                      | 25 L6     | 2,640.06  | 1                   |
| Mooloolaba Entry                                          | 79 R8     | 5,319.61  | 32                  |
| Mooloolaba Rd , Sunshine Motorway Ramp Verges             | 69 L 19   | 707.42    | 31                  |
| Mooloolah Turnoff                                         | 97 K6     | 4,844.67  | 35,36               |
| Mooloolah Turnoff                                         | 97 K6     | 644.82    | 36                  |
| Nambour M/strips                                          | 56 H13    | 3,932.00  | 10,11,12,13         |
| North Shore Connection Road Motorway to Airport           | 59 D10    | 3,044.51  | 16                  |
| Pacific Paradise Interchange                              | 58 R15    | 4,034.92  | 17                  |
| Pacific Paradise Interchange                              | 58 R15    | 2,936.92  | 17                  |
| Pacific Paradise Interchange                              | 58 R15    | 1.375.62  | 17                  |
| Palmwoods Woombye Interchange                             | 66 L15,16 | 5,541.53  | 19                  |
| Peachester Road Old Gympie Road Intersection              | 105 M19   | 1,480.41  | 41                  |
| Sunshine Motorway Bradman Ave Ramp Verges                 | 68 Q6     | 2,941.29  | 18                  |
| Sunshine Motorway Buderim Avenue Ramp Verges              | 69 L20    | 713.34    | 31                  |
| Sunshine Motorway Coolum Interchange                      | 39 A17    | 7,638.82  | 8                   |
| Sunshine Motorway Eumarella Road R/about                  | 18 B16    | 796.76    | 2                   |
| Sunshine Motorway Eumarella Road R/about                  | 18 B16    | 2,324.98  | 2                   |
| Sunshine Motorway Mountain Creek Verges                   | 79 P9     | 2,312.13  | 32                  |
| Sunshine Motorway North Shore Connection Road Interchange | 59 A11    | 36,146.23 | 15                  |
|                                                           |           |           |                     |
| Sunshine Motorway Peregian Springs Interchange North      | 28 P12    | 9,570.65  | 5                   |