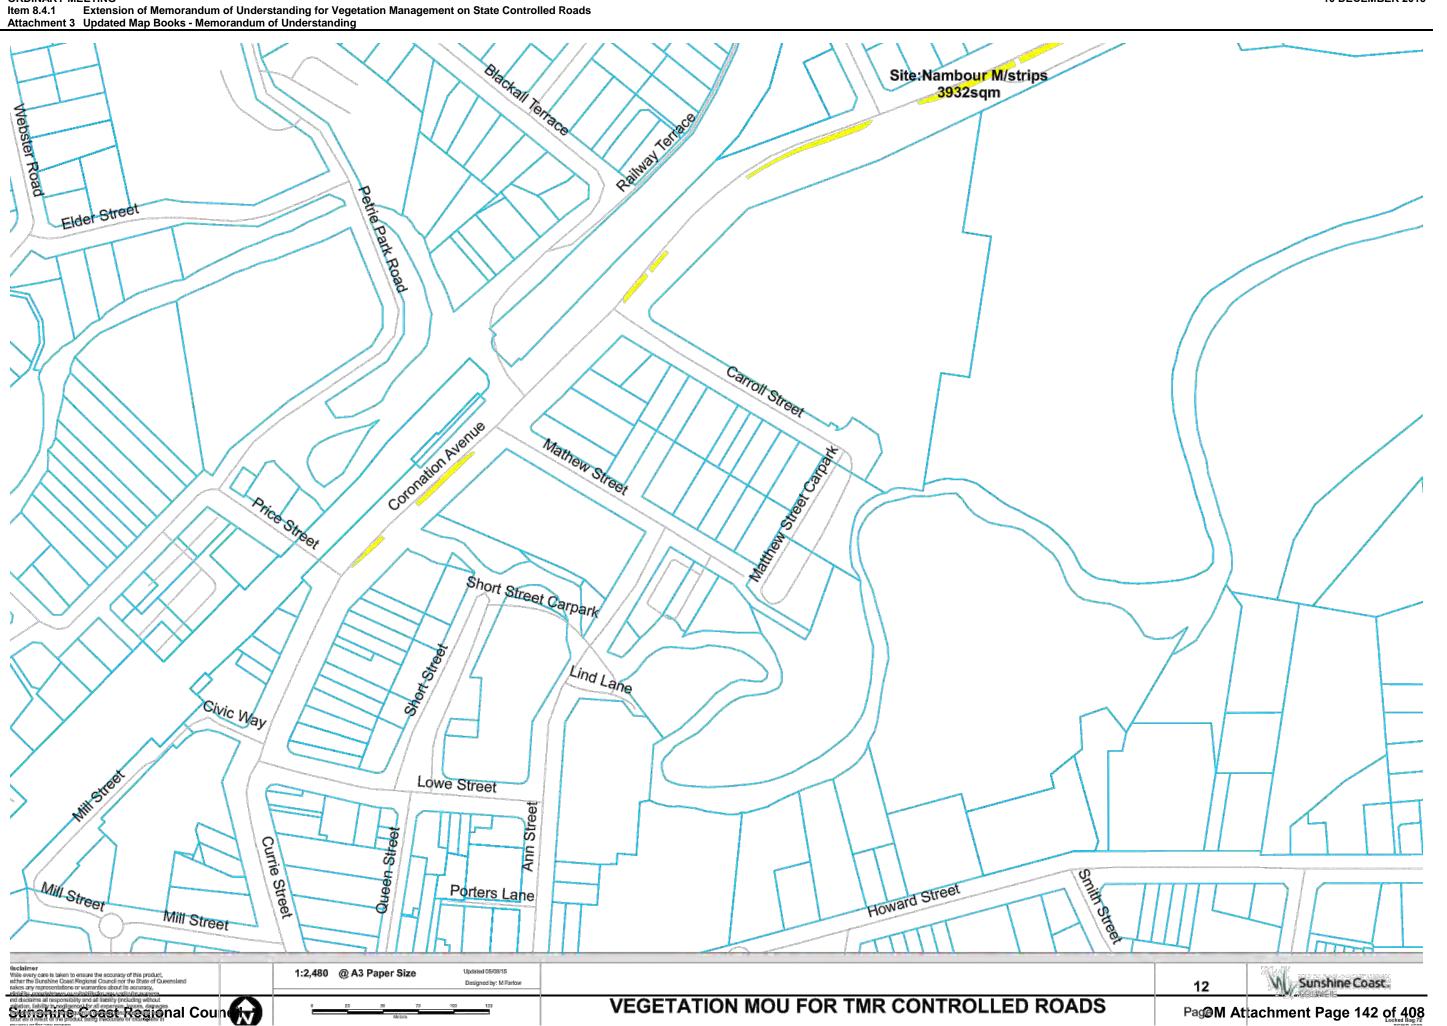

OM Attachment Page 127 of 408

| Name                                                      | UBDRef    | Area m2   | Mapbook Page        |
|-----------------------------------------------------------|-----------|-----------|---------------------|
| Beerburrum Turnoff                                        | 136 D3    | 1,034.47  | 46                  |
| Beerwah Turnoff                                           | 106 E20   | 4,759.25  | 42,43,44            |
| Bruce Highway Bli Bli Road R/abouts                       | 56 M13    | 8,643.23  | 14                  |
| Bruce Highway Eumundi Noosa Road R/about                  | 25 Q16    | 4,387.81  | 4                   |
| Bruce Highway Maroochydore Road Interchange               | 67 C18    | 12,108.70 | 20                  |
| Bruce Highway Yandina R/abouts                            | 46 F.H8   | 8,491.19  | 9                   |
| Caloundra Road Corbold Way R/about                        | 99C6      | 8,824.74  | 37                  |
| Caloundra Road Service Lane verge                         | 99 H8     | 164.25    | 38                  |
| Caloundra Road Verge                                      | 99 K8     | 2,460.36  | 38,39               |
| Caloundra Road Verge                                      | 99 E6     | 11,707.20 | 37                  |
| David Low Way Emu Mountain Road R/about                   | 39 J1     | 2,430.76  | 7                   |
| Dixon Road Interchange Buderim                            | 78 R15    | 10,045.84 | 33                  |
| Dixon Road Interchange Chancellor Park                    | 78 R15    | 7,698.66  | 33                  |
| Eumundi Noosa Caplick Way R/about                         | 26 B10    | 4,547.90  | 3                   |
| Eumundi Noosa Memorial Drive R/about                      | 26 B15    | 2,274.18  | 4                   |
| Glasshouse Tumoff                                         | 116 D18   | 1,385.12  | 45                  |
| Horton Pde Medians, F/paths                               | 68 H10    | 173.10    | 30                  |
| Kawana Way West R/about, T/islands                        | 79 G16    | 2,339.07  | 34                  |
| Kawana Way West R/about, T/islands                        | 79 G16    | 1,341.81  | 34                  |
| Landsborough Turnoff                                      | 96 L 17   | 1,753.16  | 40                  |
| Maroochydore Rd Main Roads Area                           | 68 A3     |           | 21,24,25,26,27,28,2 |
| Maroochydore Rd Main Roads Area                           | 68 A3     | 12,740.19 | 21,22,23,23,26      |
| Maroochydore Road Sunshine Motorway Interchange           | 68 P13    | 6,508.46  | 27                  |
| Maroochydore Road Sunshine Motorway Interchange           | 68 P13    | 6,527.49  | 27                  |
| Maroochydore Road Sunshine Motorway Interchange           | 68 P13    | 2,238.39  | 27                  |
| Memorial Drive Eumundi North R/about                      | 25 L6     | 2,640.06  | 1                   |
| Mooloolaba Entry                                          | 79 R8     | 5,319.61  | 32                  |
| Mooloolaba Rd , Sunshine Motorway Ramp Verges             | 69 L 19   | 707.42    | 31                  |
| Mooloolah Turnoff                                         | 97 K6     | 4,844.67  | 35,36               |
| Mooloolah Turnoff                                         | 97 K6     | 644.82    | 36                  |
| Nambour M/strips                                          | 56 H13    | 3,932.00  | 10,11,12,13         |
| North Shore Connection Road Motorway to Airport           | 59 D10    | 3,044.51  | 16                  |
| Pacific Paradise Interchange                              | 58 R15    | 4,034.92  | 17                  |
| Pacific Paradise Interchange                              | 58 R15    | 2,936.92  | 17                  |
| Pacific Paradise Interchange                              | 58 R15    | 1.375.62  | 17                  |
| Palmwoods Woombye Interchange                             | 66 L15,16 | 5,541.53  | 19                  |
| Peachester Road Old Gympie Road Intersection              | 105 M19   | 1,480.41  | 41                  |
| Sunshine Motorway Bradman Ave Ramp Verges                 | 68 Q6     | 2,941.29  | 18                  |
| Sunshine Motorway Buderim Avenue Ramp Verges              | 69 L20    | 713.34    | 31                  |
| Sunshine Motorway Coolum Interchange                      | 39 A17    | 7,638.82  | 8                   |
| Sunshine Motorway Eumarella Road R/about                  | 18 B16    | 796.76    | 2                   |
| Sunshine Motorway Eumarella Road R/about                  | 18 B16    | 2,324.98  | 2                   |
| Sunshine Motorway Mountain Creek Verges                   | 79 P9     | 2,312.13  | 32                  |
| Sunshine Motorway North Shore Connection Road Interchange | 59 A11    | 36,146.23 | 15                  |
|                                                           |           |           |                     |
| Sunshine Motorway Peregian Springs Interchange North      | 28 P12    | 9,570.65  | 5                   |