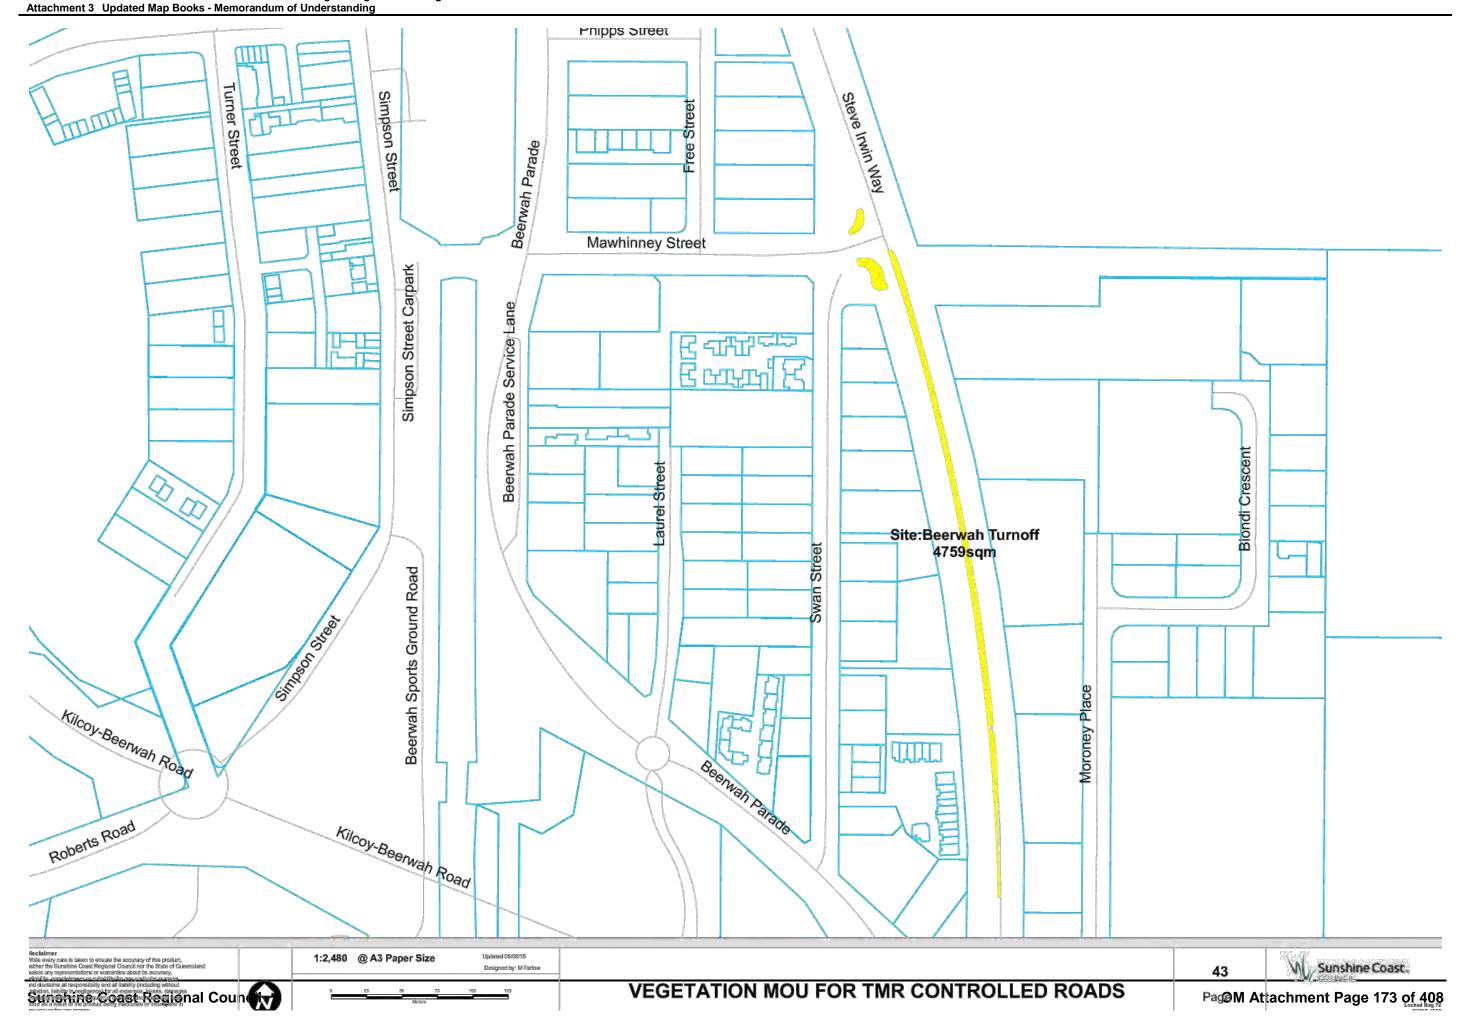

OM Attachment Page 127 of 408

| Name                                                      | UBDRef    | Area m2   | Mapbook Page        |
|-----------------------------------------------------------|-----------|-----------|---------------------|
| Beerburrum Turnoff                                        | 136 D3    | 1,034.47  | 46                  |
| Beerwah Turnoff                                           | 106 E20   | 4,759.25  | 42,43,44            |
| Bruce Highway Bli Bli Road R/abouts                       | 56 M13    | 8,643.23  | 14                  |
| Bruce Highway Eumundi Noosa Road R/about                  | 25 Q16    | 4,387.81  | 4                   |
| Bruce Highway Maroochydore Road Interchange               | 67 C18    | 12,108.70 | 20                  |
| Bruce Highway Yandina R/abouts                            | 46 F.H8   | 8,491.19  | 9                   |
| Caloundra Road Corbold Way R/about                        | 99C6      | 8,824.74  | 37                  |
| Caloundra Road Service Lane verge                         | 99 H8     | 164.25    | 38                  |
| Caloundra Road Verge                                      | 99 K8     | 2,460.36  | 38,39               |
| Caloundra Road Verge                                      | 99 E6     | 11,707.20 | 37                  |
| David Low Way Emu Mountain Road R/about                   | 39 J1     | 2,430.76  | 7                   |
| Dixon Road Interchange Buderim                            | 78 R15    | 10,045.84 | 33                  |
| Dixon Road Interchange Chancellor Park                    | 78 R15    | 7,698.66  | 33                  |
| Eumundi Noosa Caplick Way R/about                         | 26 B10    | 4,547.90  | 3                   |
| Eumundi Noosa Memorial Drive R/about                      | 26 B15    | 2,274.18  | 4                   |
| Glasshouse Tumoff                                         | 116 D18   | 1,385.12  | 45                  |
| Horton Pde Medians, F/paths                               | 68 H10    | 173.10    | 30                  |
| Kawana Way West R/about, T/islands                        | 79 G16    | 2,339.07  | 34                  |
| Kawana Way West R/about, T/islands                        | 79 G16    | 1,341.81  | 34                  |
| Landsborough Turnoff                                      | 96 L 17   | 1,753.16  | 40                  |
| Maroochydore Rd Main Roads Area                           | 68 A3     |           | 21,24,25,26,27,28,2 |
| Maroochydore Rd Main Roads Area                           | 68 A3     | 12,740.19 | 21,22,23,23,26      |
| Maroochydore Road Sunshine Motorway Interchange           | 68 P13    | 6,508.46  | 27                  |
| Maroochydore Road Sunshine Motorway Interchange           | 68 P13    | 6,527.49  | 27                  |
| Maroochydore Road Sunshine Motorway Interchange           | 68 P13    | 2,238.39  | 27                  |
| Memorial Drive Eumundi North R/about                      | 25 L6     | 2,640.06  | 1                   |
| Mooloolaba Entry                                          | 79 R8     | 5,319.61  | 32                  |
| Mooloolaba Rd , Sunshine Motorway Ramp Verges             | 69 L 19   | 707.42    | 31                  |
| Mooloolah Turnoff                                         | 97 K6     | 4,844.67  | 35,36               |
| Mooloolah Turnoff                                         | 97 K6     | 644.82    | 36                  |
| Nambour M/strips                                          | 56 H13    | 3,932.00  | 10,11,12,13         |
| North Shore Connection Road Motorway to Airport           | 59 D10    | 3,044.51  | 16                  |
| Pacific Paradise Interchange                              | 58 R15    | 4,034.92  | 17                  |
| Pacific Paradise Interchange                              | 58 R15    | 2,936.92  | 17                  |
| Pacific Paradise Interchange                              | 58 R15    | 1.375.62  | 17                  |
| Palmwoods Woombye Interchange                             | 66 L15,16 | 5,541.53  | 19                  |
| Peachester Road Old Gympie Road Intersection              | 105 M19   | 1,480.41  | 41                  |
| Sunshine Motorway Bradman Ave Ramp Verges                 | 68 Q6     | 2,941.29  | 18                  |
| Sunshine Motorway Buderim Avenue Ramp Verges              | 69 L20    | 713.34    | 31                  |
| Sunshine Motorway Coolum Interchange                      | 39 A17    | 7,638.82  | 8                   |
| Sunshine Motorway Eumarella Road R/about                  | 18 B16    | 796.76    | 2                   |
| Sunshine Motorway Eumarella Road R/about                  | 18 B16    | 2,324.98  | 2                   |
| Sunshine Motorway Mountain Creek Verges                   | 79 P9     | 2,312.13  | 32                  |
| Sunshine Motorway North Shore Connection Road Interchange | 59 A11    | 36,146.23 | 15                  |
|                                                           |           |           |                     |
| Sunshine Motorway Peregian Springs Interchange North      | 28 P12    | 9,570.65  | 5                   |