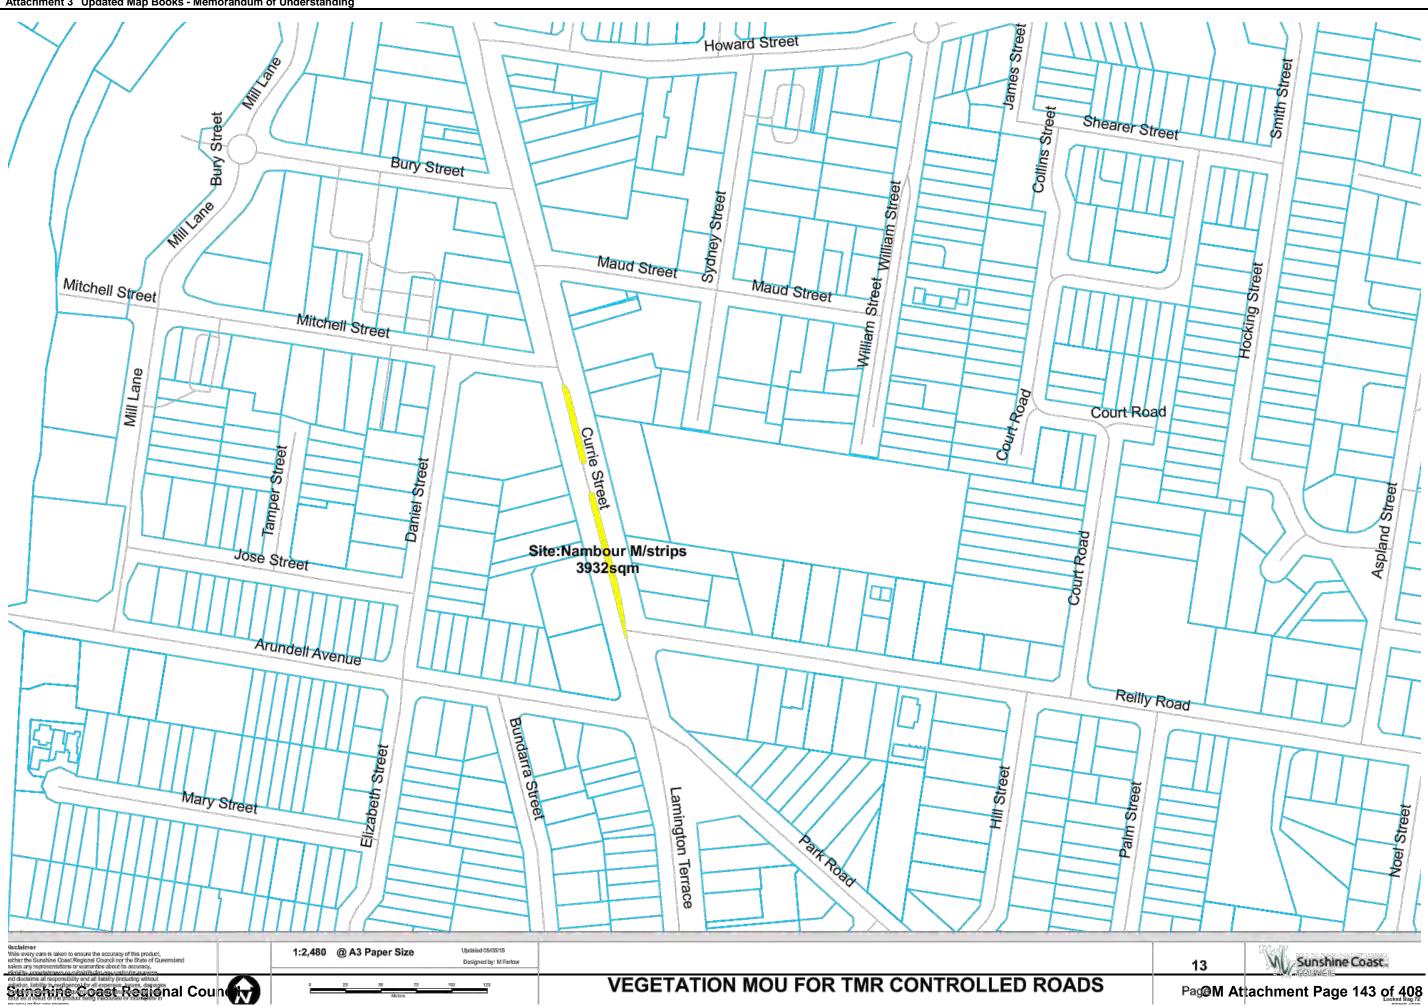

OM Attachment Page 127 of 408

| Name                                                      | UBDRef    | Area m2   | Mapbook Page        |
|-----------------------------------------------------------|-----------|-----------|---------------------|
| Beerburrum Turnoff                                        | 136 D3    | 1,034.47  | 46                  |
| Beerwah Turnoff                                           | 106 E20   | 4,759.25  | 42,43,44            |
| Bruce Highway Bli Bli Road R/abouts                       | 56 M13    | 8,643.23  | 14                  |
| Bruce Highway Eumundi Noosa Road R/about                  | 25 Q16    | 4,387.81  | 4                   |
| Bruce Highway Maroochydore Road Interchange               | 67 C18    | 12,108.70 | 20                  |
| Bruce Highway Yandina R/abouts                            | 46 F.H8   | 8,491.19  | 9                   |
| Caloundra Road Corbold Way R/about                        | 99C6      | 8,824.74  | 37                  |
| Caloundra Road Service Lane verge                         | 99 H8     | 164.25    | 38                  |
| Caloundra Road Verge                                      | 99 K8     | 2,460.36  | 38,39               |
| Caloundra Road Verge                                      | 99 E6     | 11,707.20 | 37                  |
| David Low Way Emu Mountain Road R/about                   | 39 J1     | 2,430.76  | 7                   |
| Dixon Road Interchange Buderim                            | 78 R15    | 10,045.84 | 33                  |
| Dixon Road Interchange Chancellor Park                    | 78 R15    | 7,698.66  | 33                  |
| Eumundi Noosa Caplick Way R/about                         | 26 B10    | 4,547.90  | 3                   |
| Eumundi Noosa Memorial Drive R/about                      | 26 B15    | 2,274.18  | 4                   |
| Glasshouse Tumoff                                         | 116 D18   | 1,385.12  | 45                  |
| Horton Pde Medians, F/paths                               | 68 H10    | 173.10    | 30                  |
| Kawana Way West R/about, T/islands                        | 79 G16    | 2,339.07  | 34                  |
| Kawana Way West R/about, T/islands                        | 79 G16    | 1,341.81  | 34                  |
| Landsborough Turnoff                                      | 96 L 17   | 1,753.16  | 40                  |
| Maroochydore Rd Main Roads Area                           | 68 A3     |           | 21,24,25,26,27,28,2 |
| Maroochydore Rd Main Roads Area                           | 68 A3     | 12,740.19 | 21,22,23,23,26      |
| Maroochydore Road Sunshine Motorway Interchange           | 68 P13    | 6,508.46  | 27                  |
| Maroochydore Road Sunshine Motorway Interchange           | 68 P13    | 6,527.49  | 27                  |
| Maroochydore Road Sunshine Motorway Interchange           | 68 P13    | 2,238.39  | 27                  |
| Memorial Drive Eumundi North R/about                      | 25 L6     | 2,640.06  | 1                   |
| Mooloolaba Entry                                          | 79 R8     | 5,319.61  | 32                  |
| Mooloolaba Rd , Sunshine Motorway Ramp Verges             | 69 L 19   | 707.42    | 31                  |
| Mooloolah Turnoff                                         | 97 K6     | 4,844.67  | 35,36               |
| Mooloolah Turnoff                                         | 97 K6     | 644.82    | 36                  |
| Nambour M/strips                                          | 56 H13    | 3,932.00  | 10,11,12,13         |
| North Shore Connection Road Motorway to Airport           | 59 D10    | 3,044.51  | 16                  |
| Pacific Paradise Interchange                              | 58 R15    | 4,034.92  | 17                  |
| Pacific Paradise Interchange                              | 58 R15    | 2,936.92  | 17                  |
| Pacific Paradise Interchange                              | 58 R15    | 1.375.62  | 17                  |
| Palmwoods Woombye Interchange                             | 66 L15,16 | 5,541.53  | 19                  |
| Peachester Road Old Gympie Road Intersection              | 105 M19   | 1,480.41  | 41                  |
| Sunshine Motorway Bradman Ave Ramp Verges                 | 68 Q6     | 2,941.29  | 18                  |
| Sunshine Motorway Buderim Avenue Ramp Verges              | 69 L20    | 713.34    | 31                  |
| Sunshine Motorway Coolum Interchange                      | 39 A17    | 7,638.82  | 8                   |
| Sunshine Motorway Eumarella Road R/about                  | 18 B16    | 796.76    | 2                   |
| Sunshine Motorway Eumarella Road R/about                  | 18 B16    | 2,324.98  | 2                   |
| Sunshine Motorway Mountain Creek Verges                   | 79 P9     | 2,312.13  | 32                  |
| Sunshine Motorway North Shore Connection Road Interchange | 59 A11    | 36,146.23 | 15                  |
|                                                           |           |           |                     |
| Sunshine Motorway Peregian Springs Interchange North      | 28 P12    | 9,570.65  | 5                   |