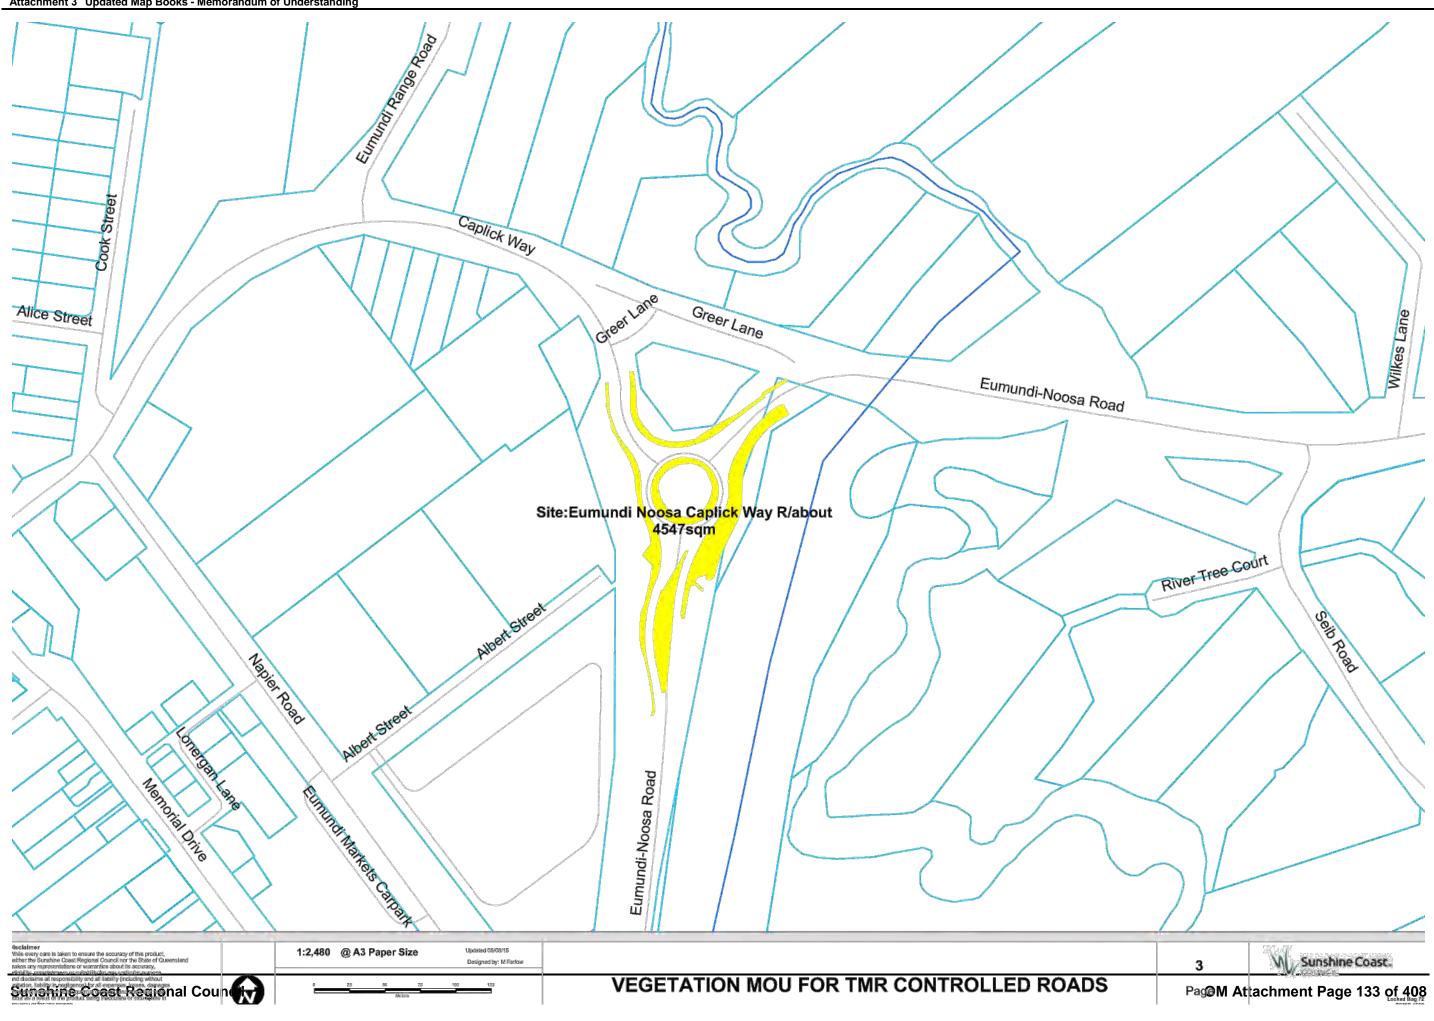

OM Attachment Page 127 of 408

| Name                                                      | UBDRef    | Area m2   | Mapbook Page        |
|-----------------------------------------------------------|-----------|-----------|---------------------|
| Beerburrum Turnoff                                        | 136 D3    | 1,034.47  | 46                  |
| Beerwah Turnoff                                           | 106 E20   | 4,759.25  | 42,43,44            |
| Bruce Highway Bli Bli Road R/abouts                       | 56 M13    | 8,643.23  | 14                  |
| Bruce Highway Eumundi Noosa Road R/about                  | 25 Q16    | 4,387.81  | 4                   |
| Bruce Highway Maroochydore Road Interchange               | 67 C18    | 12,108.70 | 20                  |
| Bruce Highway Yandina R/abouts                            | 46 F.H8   | 8,491.19  | 9                   |
| Caloundra Road Corbold Way R/about                        | 99C6      | 8,824.74  | 37                  |
| Caloundra Road Service Lane verge                         | 99 H8     | 164.25    | 38                  |
| Caloundra Road Verge                                      | 99 K8     | 2,460.36  | 38,39               |
| Caloundra Road Verge                                      | 99 E6     | 11,707.20 | 37                  |
| David Low Way Emu Mountain Road R/about                   | 39 J1     | 2,430.76  | 7                   |
| Dixon Road Interchange Buderim                            | 78 R15    | 10,045.84 | 33                  |
| Dixon Road Interchange Chancellor Park                    | 78 R15    | 7,698.66  | 33                  |
| Eumundi Noosa Caplick Way R/about                         | 26 B10    | 4,547.90  | 3                   |
| Eumundi Noosa Memorial Drive R/about                      | 26 B15    | 2,274.18  | 4                   |
| Glasshouse Tumoff                                         | 116 D18   | 1,385.12  | 45                  |
| Horton Pde Medians, F/paths                               | 68 H10    | 173.10    | 30                  |
| Kawana Way West R/about, T/islands                        | 79 G16    | 2,339.07  | 34                  |
| Kawana Way West R/about, T/islands                        | 79 G16    | 1,341.81  | 34                  |
| Landsborough Turnoff                                      | 96 L 17   | 1,753.16  | 40                  |
| Maroochydore Rd Main Roads Area                           | 68 A3     |           | 21,24,25,26,27,28,2 |
| Maroochydore Rd Main Roads Area                           | 68 A3     | 12,740.19 | 21,22,23,23,26      |
| Maroochydore Road Sunshine Motorway Interchange           | 68 P13    | 6,508.46  | 27                  |
| Maroochydore Road Sunshine Motorway Interchange           | 68 P13    | 6,527.49  | 27                  |
| Maroochydore Road Sunshine Motorway Interchange           | 68 P13    | 2,238.39  | 27                  |
| Memorial Drive Eumundi North R/about                      | 25 L6     | 2,640.06  | 1                   |
| Mooloolaba Entry                                          | 79 R8     | 5,319.61  | 32                  |
| Mooloolaba Rd , Sunshine Motorway Ramp Verges             | 69 L 19   | 707.42    | 31                  |
| Mooloolah Turnoff                                         | 97 K6     | 4,844.67  | 35,36               |
| Mooloolah Turnoff                                         | 97 K6     | 644.82    | 36                  |
| Nambour M/strips                                          | 56 H13    | 3,932.00  | 10,11,12,13         |
| North Shore Connection Road Motorway to Airport           | 59 D10    | 3,044.51  | 16                  |
| Pacific Paradise Interchange                              | 58 R15    | 4,034.92  | 17                  |
| Pacific Paradise Interchange                              | 58 R15    | 2,936.92  | 17                  |
| Pacific Paradise Interchange                              | 58 R15    | 1.375.62  | 17                  |
| Palmwoods Woombye Interchange                             | 66 L15,16 | 5,541.53  | 19                  |
| Peachester Road Old Gympie Road Intersection              | 105 M19   | 1,480.41  | 41                  |
| Sunshine Motorway Bradman Ave Ramp Verges                 | 68 Q6     | 2,941.29  | 18                  |
| Sunshine Motorway Buderim Avenue Ramp Verges              | 69 L20    | 713.34    | 31                  |
| Sunshine Motorway Coolum Interchange                      | 39 A17    | 7,638.82  | 8                   |
| Sunshine Motorway Eumarella Road R/about                  | 18 B16    | 796.76    | 2                   |
| Sunshine Motorway Eumarella Road R/about                  | 18 B16    | 2,324.98  | 2                   |
| Sunshine Motorway Mountain Creek Verges                   | 79 P9     | 2,312.13  | 32                  |
| Sunshine Motorway North Shore Connection Road Interchange | 59 A11    | 36,146.23 | 15                  |
|                                                           |           |           |                     |
| Sunshine Motorway Peregian Springs Interchange North      | 28 P12    | 9,570.65  | 5                   |