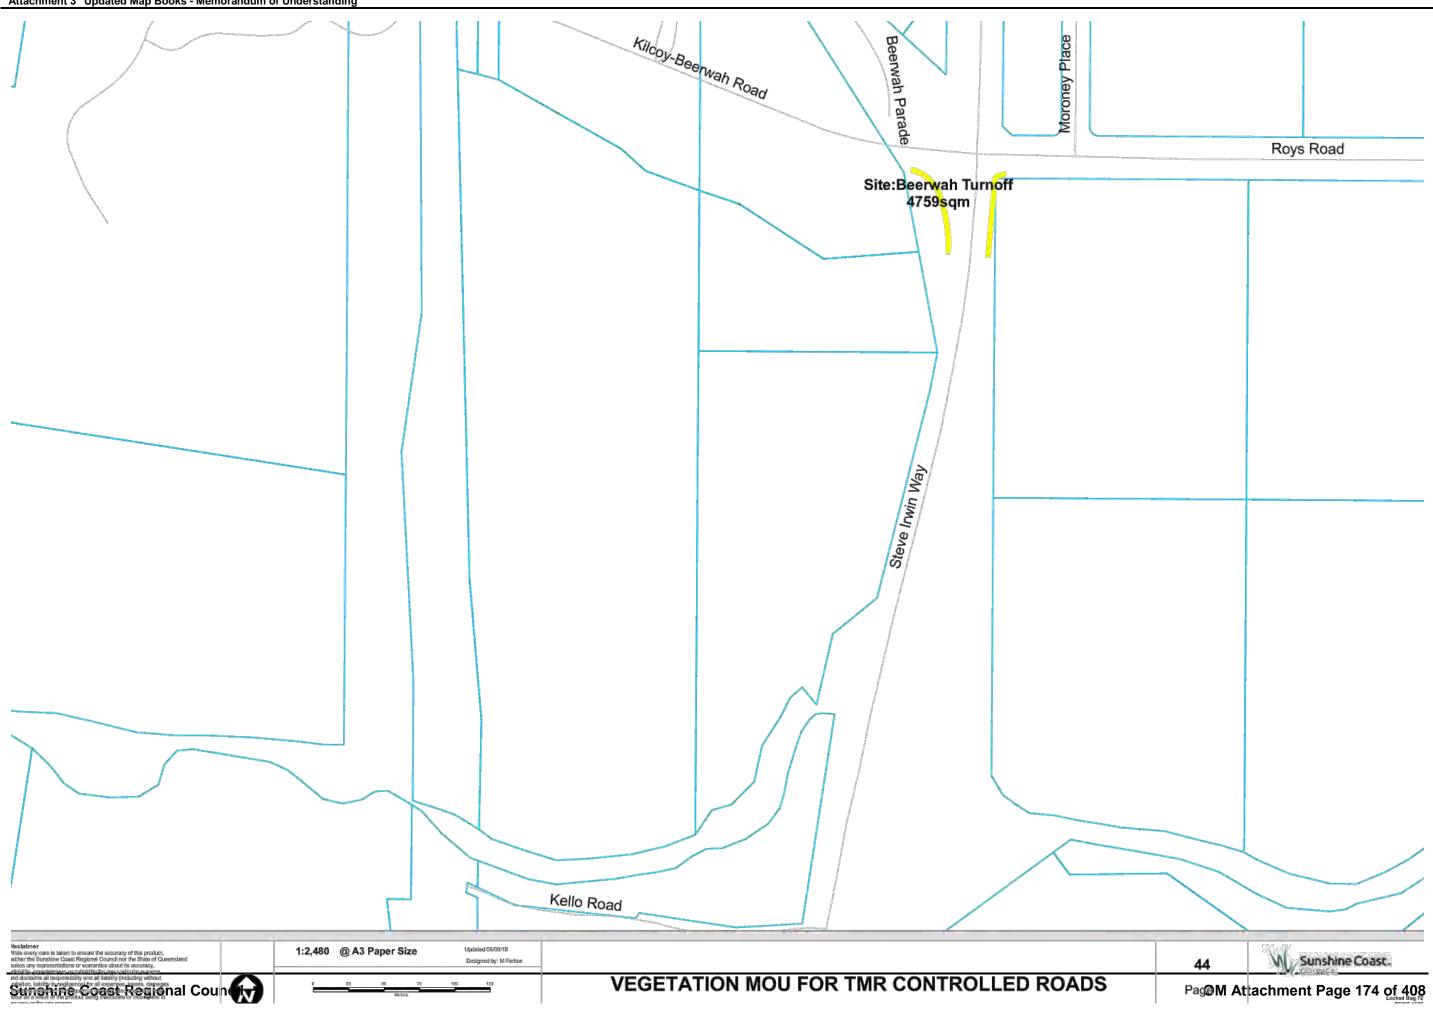

OM Attachment Page 127 of 408

| Name                                                      | UBDRef    | Area m2   | Mapbook Page        |
|-----------------------------------------------------------|-----------|-----------|---------------------|
| Beerburrum Turnoff                                        | 136 D3    | 1,034.47  | 46                  |
| Beerwah Turnoff                                           | 106 E20   | 4,759.25  | 42,43,44            |
| Bruce Highway Bli Bli Road R/abouts                       | 56 M13    | 8,643.23  | 14                  |
| Bruce Highway Eumundi Noosa Road R/about                  | 25 Q16    | 4,387.81  | 4                   |
| Bruce Highway Maroochydore Road Interchange               | 67 C18    | 12,108.70 | 20                  |
| Bruce Highway Yandina R/abouts                            | 46 F.H8   | 8,491.19  | 9                   |
| Caloundra Road Corbold Way R/about                        | 99C6      | 8,824.74  | 37                  |
| Caloundra Road Service Lane verge                         | 99 H8     | 164.25    | 38                  |
| Caloundra Road Verge                                      | 99 K8     | 2,460.36  | 38,39               |
| Caloundra Road Verge                                      | 99 E6     | 11,707.20 | 37                  |
| David Low Way Emu Mountain Road R/about                   | 39 J1     | 2,430.76  | 7                   |
| Dixon Road Interchange Buderim                            | 78 R15    | 10,045.84 | 33                  |
| Dixon Road Interchange Chancellor Park                    | 78 R15    | 7,698.66  | 33                  |
| Eumundi Noosa Caplick Way R/about                         | 26 B10    | 4,547.90  | 3                   |
| Eumundi Noosa Memorial Drive R/about                      | 26 B15    | 2,274.18  | 4                   |
| Glasshouse Tumoff                                         | 116 D18   | 1,385.12  | 45                  |
| Horton Pde Medians, F/paths                               | 68 H10    | 173.10    | 30                  |
| Kawana Way West R/about, T/islands                        | 79 G16    | 2,339.07  | 34                  |
| Kawana Way West R/about, T/islands                        | 79 G16    | 1,341.81  | 34                  |
| Landsborough Turnoff                                      | 96 L 17   | 1,753.16  | 40                  |
| Maroochydore Rd Main Roads Area                           | 68 A3     |           | 21,24,25,26,27,28,2 |
| Maroochydore Rd Main Roads Area                           | 68 A3     | 12,740.19 | 21,22,23,23,26      |
| Maroochydore Road Sunshine Motorway Interchange           | 68 P13    | 6,508.46  | 27                  |
| Maroochydore Road Sunshine Motorway Interchange           | 68 P13    | 6,527.49  | 27                  |
| Maroochydore Road Sunshine Motorway Interchange           | 68 P13    | 2,238.39  | 27                  |
| Memorial Drive Eumundi North R/about                      | 25 L6     | 2,640.06  | 1                   |
| Mooloolaba Entry                                          | 79 R8     | 5,319.61  | 32                  |
| Mooloolaba Rd , Sunshine Motorway Ramp Verges             | 69 L 19   | 707.42    | 31                  |
| Mooloolah Turnoff                                         | 97 K6     | 4,844.67  | 35,36               |
| Mooloolah Turnoff                                         | 97 K6     | 644.82    | 36                  |
| Nambour M/strips                                          | 56 H13    | 3,932.00  | 10,11,12,13         |
| North Shore Connection Road Motorway to Airport           | 59 D10    | 3,044.51  | 16                  |
| Pacific Paradise Interchange                              | 58 R15    | 4,034.92  | 17                  |
| Pacific Paradise Interchange                              | 58 R15    | 2,936.92  | 17                  |
| Pacific Paradise Interchange                              | 58 R15    | 1.375.62  | 17                  |
| Palmwoods Woombye Interchange                             | 66 L15,16 | 5,541.53  | 19                  |
| Peachester Road Old Gympie Road Intersection              | 105 M19   | 1,480.41  | 41                  |
| Sunshine Motorway Bradman Ave Ramp Verges                 | 68 Q6     | 2,941.29  | 18                  |
| Sunshine Motorway Buderim Avenue Ramp Verges              | 69 L20    | 713.34    | 31                  |
| Sunshine Motorway Coolum Interchange                      | 39 A17    | 7,638.82  | 8                   |
| Sunshine Motorway Eumarella Road R/about                  | 18 B16    | 796.76    | 2                   |
| Sunshine Motorway Eumarella Road R/about                  | 18 B16    | 2,324.98  | 2                   |
| Sunshine Motorway Mountain Creek Verges                   | 79 P9     | 2,312.13  | 32                  |
| Sunshine Motorway North Shore Connection Road Interchange | 59 A11    | 36,146.23 | 15                  |
|                                                           |           |           |                     |
| Sunshine Motorway Peregian Springs Interchange North      | 28 P12    | 9,570.65  | 5                   |