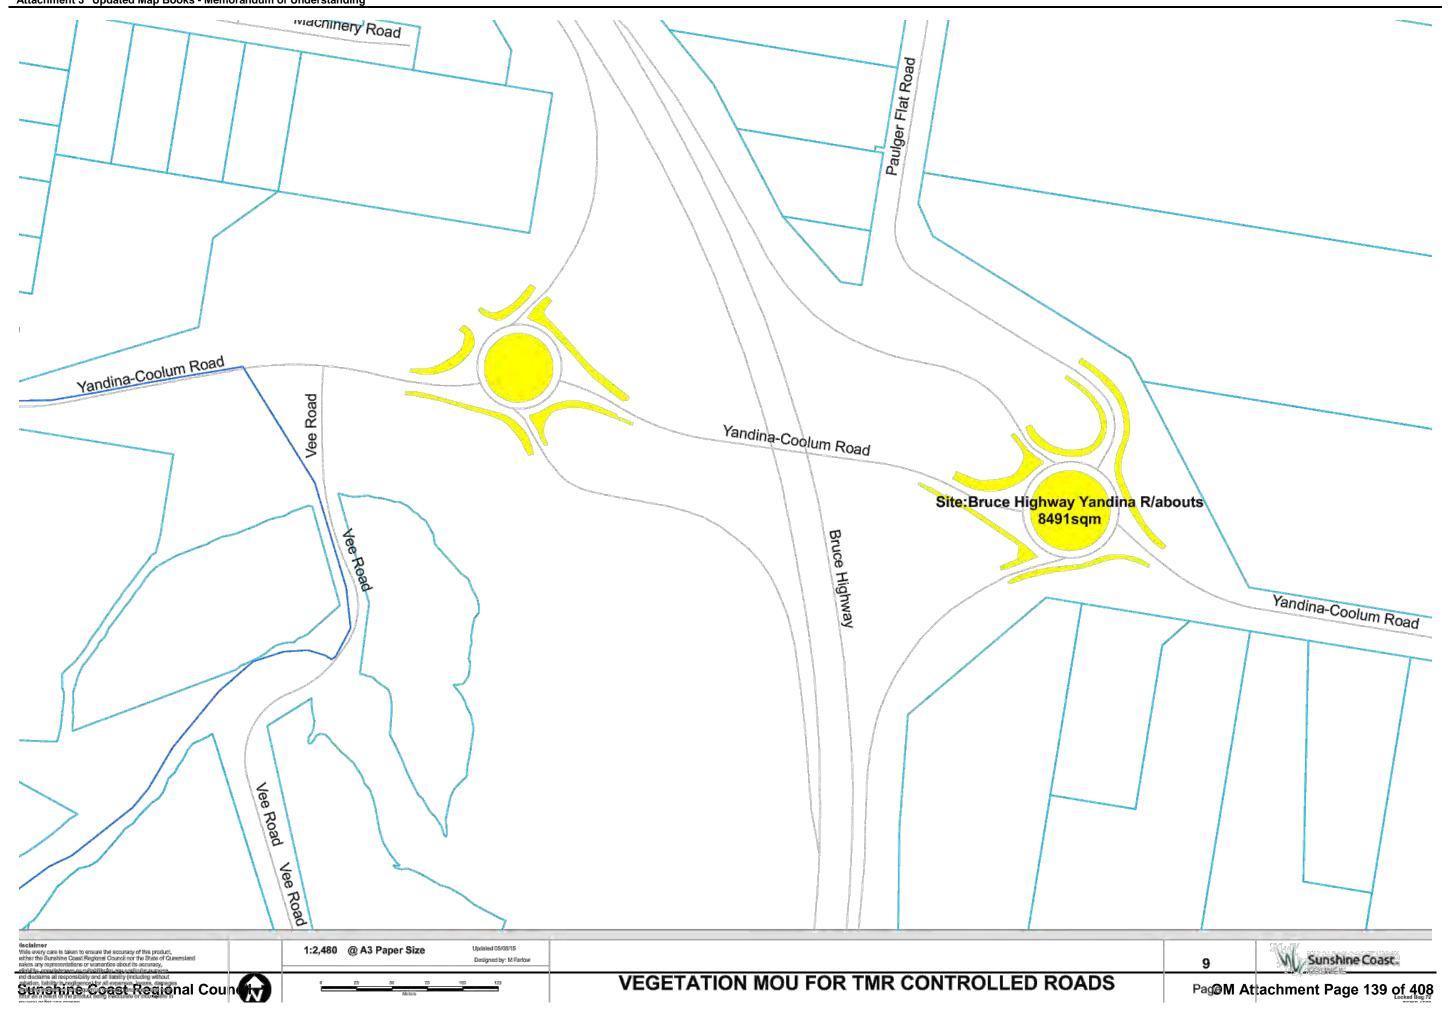

OM Attachment Page 127 of 408

| Name                                                      | UBDRef    | Area m2   | Mapbook Page        |
|-----------------------------------------------------------|-----------|-----------|---------------------|
| Beerburrum Turnoff                                        | 136 D3    | 1,034.47  | 46                  |
| Beerwah Turnoff                                           | 106 E20   | 4,759.25  | 42,43,44            |
| Bruce Highway Bli Bli Road R/abouts                       | 56 M13    | 8,643.23  | 14                  |
| Bruce Highway Eumundi Noosa Road R/about                  | 25 Q16    | 4,387.81  | 4                   |
| Bruce Highway Maroochydore Road Interchange               | 67 C18    | 12,108.70 | 20                  |
| Bruce Highway Yandina R/abouts                            | 46 F.H8   | 8,491.19  | 9                   |
| Caloundra Road Corbold Way R/about                        | 99C6      | 8,824.74  | 37                  |
| Caloundra Road Service Lane verge                         | 99 H8     | 164.25    | 38                  |
| Caloundra Road Verge                                      | 99 K8     | 2,460.36  | 38,39               |
| Caloundra Road Verge                                      | 99 E6     | 11,707.20 | 37                  |
| David Low Way Emu Mountain Road R/about                   | 39 J1     | 2,430.76  | 7                   |
| Dixon Road Interchange Buderim                            | 78 R15    | 10,045.84 | 33                  |
| Dixon Road Interchange Chancellor Park                    | 78 R15    | 7,698.66  | 33                  |
| Eumundi Noosa Caplick Way R/about                         | 26 B10    | 4,547.90  | 3                   |
| Eumundi Noosa Memorial Drive R/about                      | 26 B15    | 2,274.18  | 4                   |
| Glasshouse Tumoff                                         | 116 D18   | 1,385.12  | 45                  |
| Horton Pde Medians, F/paths                               | 68 H10    | 173.10    | 30                  |
| Kawana Way West R/about, T/islands                        | 79 G16    | 2,339.07  | 34                  |
| Kawana Way West R/about, T/islands                        | 79 G16    | 1,341.81  | 34                  |
| Landsborough Turnoff                                      | 96 L 17   | 1,753.16  | 40                  |
| Maroochydore Rd Main Roads Area                           | 68 A3     |           | 21,24,25,26,27,28,2 |
| Maroochydore Rd Main Roads Area                           | 68 A3     | 12,740.19 | 21,22,23,23,26      |
| Maroochydore Road Sunshine Motorway Interchange           | 68 P13    | 6,508.46  | 27                  |
| Maroochydore Road Sunshine Motorway Interchange           | 68 P13    | 6,527.49  | 27                  |
| Maroochydore Road Sunshine Motorway Interchange           | 68 P13    | 2,238.39  | 27                  |
| Memorial Drive Eumundi North R/about                      | 25 L6     | 2,640.06  | 1                   |
| Mooloolaba Entry                                          | 79 R8     | 5,319.61  | 32                  |
| Mooloolaba Rd , Sunshine Motorway Ramp Verges             | 69 L 19   | 707.42    | 31                  |
| Mooloolah Turnoff                                         | 97 K6     | 4,844.67  | 35,36               |
| Mooloolah Turnoff                                         | 97 K6     | 644.82    | 36                  |
| Nambour M/strips                                          | 56 H13    | 3,932.00  | 10,11,12,13         |
| North Shore Connection Road Motorway to Airport           | 59 D10    | 3,044.51  | 16                  |
| Pacific Paradise Interchange                              | 58 R15    | 4,034.92  | 17                  |
| Pacific Paradise Interchange                              | 58 R15    | 2,936.92  | 17                  |
| Pacific Paradise Interchange                              | 58 R15    | 1.375.62  | 17                  |
| Palmwoods Woombye Interchange                             | 66 L15,16 | 5,541.53  | 19                  |
| Peachester Road Old Gympie Road Intersection              | 105 M19   | 1,480.41  | 41                  |
| Sunshine Motorway Bradman Ave Ramp Verges                 | 68 Q6     | 2,941.29  | 18                  |
| Sunshine Motorway Buderim Avenue Ramp Verges              | 69 L20    | 713.34    | 31                  |
| Sunshine Motorway Coolum Interchange                      | 39 A17    | 7,638.82  | 8                   |
| Sunshine Motorway Eumarella Road R/about                  | 18 B16    | 796.76    | 2                   |
| Sunshine Motorway Eumarella Road R/about                  | 18 B16    | 2,324.98  | 2                   |
| Sunshine Motorway Mountain Creek Verges                   | 79 P9     | 2,312.13  | 32                  |
| Sunshine Motorway North Shore Connection Road Interchange | 59 A11    | 36,146.23 | 15                  |
|                                                           |           |           |                     |
| Sunshine Motorway Peregian Springs Interchange North      | 28 P12    | 9,570.65  | 5                   |