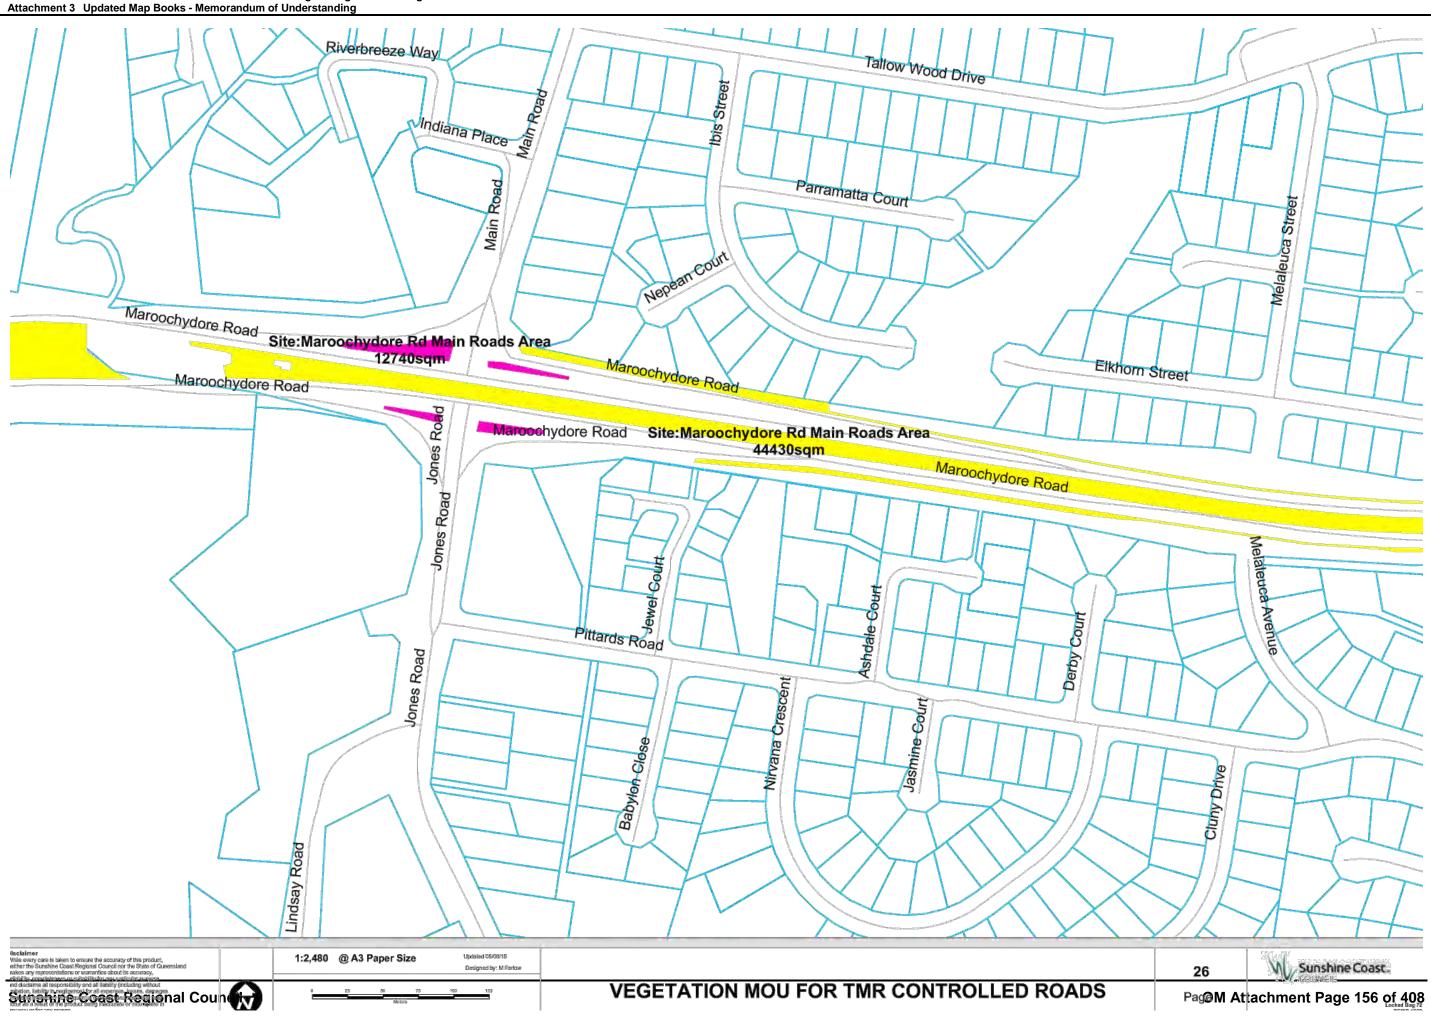

OM Attachment Page 127 of 408

| Name                                                      | UBDRef    | Area m2   | Mapbook Page        |
|-----------------------------------------------------------|-----------|-----------|---------------------|
| Beerburrum Turnoff                                        | 136 D3    | 1,034.47  | 46                  |
| Beerwah Turnoff                                           | 106 E20   | 4,759.25  | 42,43,44            |
| Bruce Highway Bli Bli Road R/abouts                       | 56 M13    | 8,643.23  | 14                  |
| Bruce Highway Eumundi Noosa Road R/about                  | 25 Q16    | 4,387.81  | 4                   |
| Bruce Highway Maroochydore Road Interchange               | 67 C18    | 12,108.70 | 20                  |
| Bruce Highway Yandina R/abouts                            | 46 F.H8   | 8,491.19  | 9                   |
| Caloundra Road Corbold Way R/about                        | 99C6      | 8,824.74  | 37                  |
| Caloundra Road Service Lane verge                         | 99 H8     | 164.25    | 38                  |
| Caloundra Road Verge                                      | 99 K8     | 2,460.36  | 38,39               |
| Caloundra Road Verge                                      | 99 E6     | 11,707.20 | 37                  |
| David Low Way Emu Mountain Road R/about                   | 39 J1     | 2,430.76  | 7                   |
| Dixon Road Interchange Buderim                            | 78 R15    | 10,045.84 | 33                  |
| Dixon Road Interchange Chancellor Park                    | 78 R15    | 7,698.66  | 33                  |
| Eumundi Noosa Caplick Way R/about                         | 26 B10    | 4,547.90  | 3                   |
| Eumundi Noosa Memorial Drive R/about                      | 26 B15    | 2,274.18  | 4                   |
| Glasshouse Tumoff                                         | 116 D18   | 1,385.12  | 45                  |
| Horton Pde Medians, F/paths                               | 68 H10    | 173.10    | 30                  |
| Kawana Way West R/about, T/islands                        | 79 G16    | 2,339.07  | 34                  |
| Kawana Way West R/about, T/islands                        | 79 G16    | 1,341.81  | 34                  |
| Landsborough Turnoff                                      | 96 L 17   | 1,753.16  | 40                  |
| Maroochydore Rd Main Roads Area                           | 68 A3     |           | 21,24,25,26,27,28,2 |
| Maroochydore Rd Main Roads Area                           | 68 A3     | 12,740.19 | 21,22,23,23,26      |
| Maroochydore Road Sunshine Motorway Interchange           | 68 P13    | 6,508.46  | 27                  |
| Maroochydore Road Sunshine Motorway Interchange           | 68 P13    | 6,527.49  | 27                  |
| Maroochydore Road Sunshine Motorway Interchange           | 68 P13    | 2,238.39  | 27                  |
| Memorial Drive Eumundi North R/about                      | 25 L6     | 2,640.06  | 1                   |
| Mooloolaba Entry                                          | 79 R8     | 5,319.61  | 32                  |
| Mooloolaba Rd , Sunshine Motorway Ramp Verges             | 69 L 19   | 707.42    | 31                  |
| Mooloolah Turnoff                                         | 97 K6     | 4,844.67  | 35,36               |
| Mooloolah Turnoff                                         | 97 K6     | 644.82    | 36                  |
| Nambour M/strips                                          | 56 H13    | 3,932.00  | 10,11,12,13         |
| North Shore Connection Road Motorway to Airport           | 59 D10    | 3,044.51  | 16                  |
| Pacific Paradise Interchange                              | 58 R15    | 4,034.92  | 17                  |
| Pacific Paradise Interchange                              | 58 R15    | 2,936.92  | 17                  |
| Pacific Paradise Interchange                              | 58 R15    | 1.375.62  | 17                  |
| Palmwoods Woombye Interchange                             | 66 L15,16 | 5,541.53  | 19                  |
| Peachester Road Old Gympie Road Intersection              | 105 M19   | 1,480.41  | 41                  |
| Sunshine Motorway Bradman Ave Ramp Verges                 | 68 Q6     | 2,941.29  | 18                  |
| Sunshine Motorway Buderim Avenue Ramp Verges              | 69 L20    | 713.34    | 31                  |
| Sunshine Motorway Coolum Interchange                      | 39 A17    | 7,638.82  | 8                   |
| Sunshine Motorway Eumarella Road R/about                  | 18 B16    | 796.76    | 2                   |
| Sunshine Motorway Eumarella Road R/about                  | 18 B16    | 2,324.98  | 2                   |
| Sunshine Motorway Mountain Creek Verges                   | 79 P9     | 2,312.13  | 32                  |
| Sunshine Motorway North Shore Connection Road Interchange | 59 A11    | 36,146.23 | 15                  |
|                                                           |           |           |                     |
| Sunshine Motorway Peregian Springs Interchange North      | 28 P12    | 9,570.65  | 5                   |