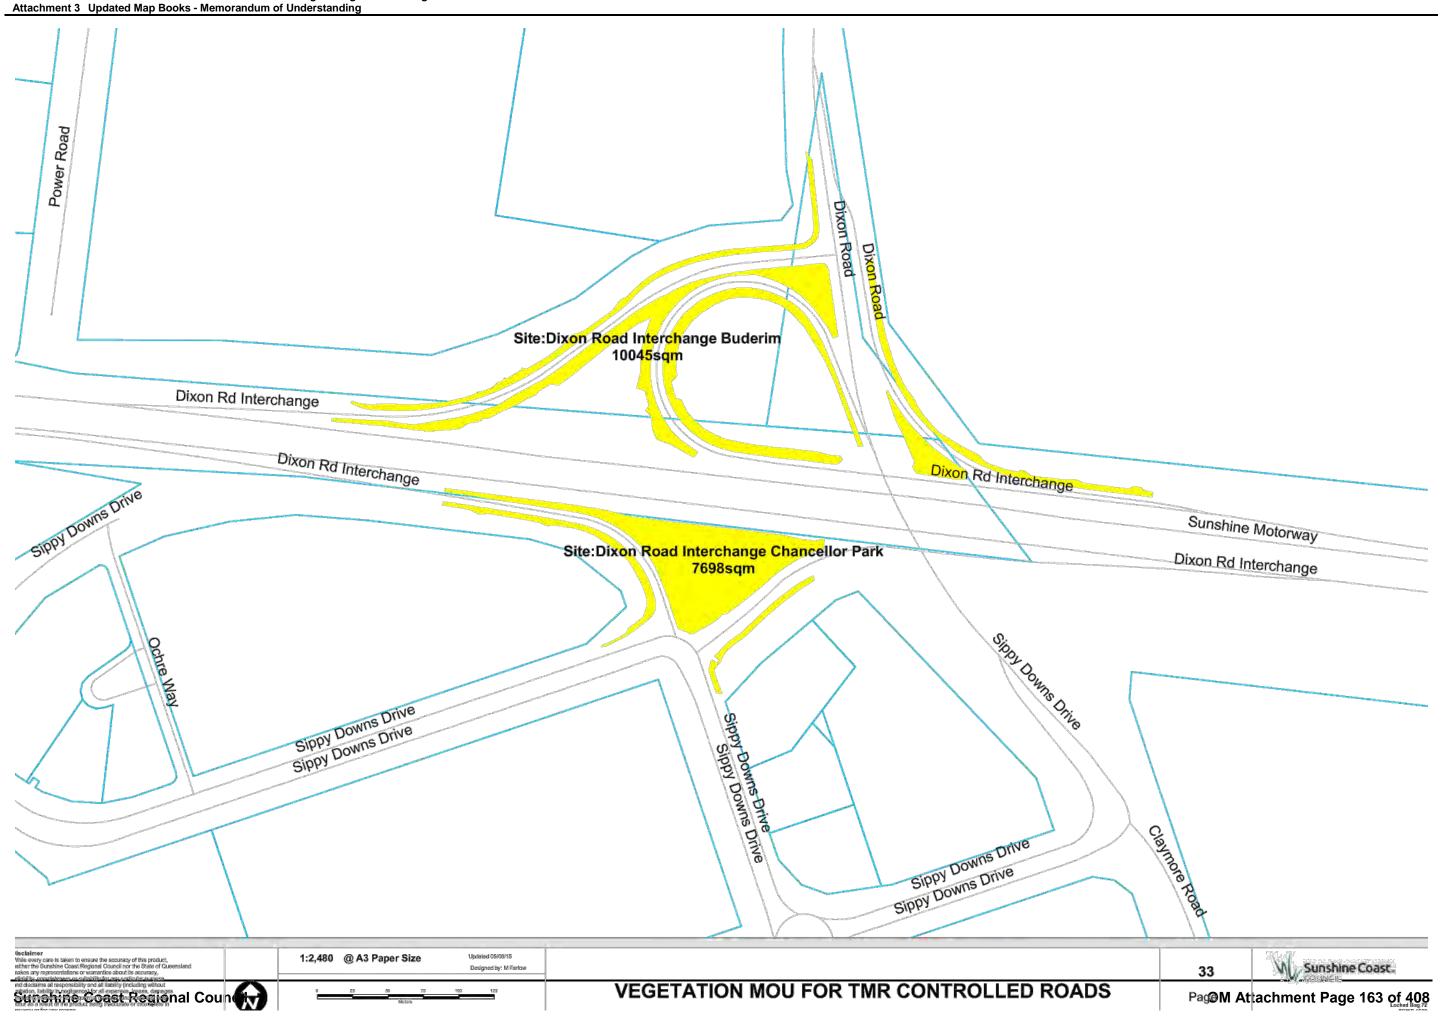

OM Attachment Page 127 of 408

| Name                                                      | UBDRef    | Area m2   | Mapbook Page        |
|-----------------------------------------------------------|-----------|-----------|---------------------|
| Beerburrum Turnoff                                        | 136 D3    | 1,034.47  | 46                  |
| Beerwah Turnoff                                           | 106 E20   | 4,759.25  | 42,43,44            |
| Bruce Highway Bli Bli Road R/abouts                       | 56 M13    | 8,643.23  | 14                  |
| Bruce Highway Eumundi Noosa Road R/about                  | 25 Q16    | 4,387.81  | 4                   |
| Bruce Highway Maroochydore Road Interchange               | 67 C18    | 12,108.70 | 20                  |
| Bruce Highway Yandina R/abouts                            | 46 F.H8   | 8,491.19  | 9                   |
| Caloundra Road Corbold Way R/about                        | 99C6      | 8,824.74  | 37                  |
| Caloundra Road Service Lane verge                         | 99 H8     | 164.25    | 38                  |
| Caloundra Road Verge                                      | 99 K8     | 2,460.36  | 38,39               |
| Caloundra Road Verge                                      | 99 E6     | 11,707.20 | 37                  |
| David Low Way Emu Mountain Road R/about                   | 39 J1     | 2,430.76  | 7                   |
| Dixon Road Interchange Buderim                            | 78 R15    | 10,045.84 | 33                  |
| Dixon Road Interchange Chancellor Park                    | 78 R15    | 7,698.66  | 33                  |
| Eumundi Noosa Caplick Way R/about                         | 26 B10    | 4,547.90  | 3                   |
| Eumundi Noosa Memorial Drive R/about                      | 26 B15    | 2,274.18  | 4                   |
| Glasshouse Tumoff                                         | 116 D18   | 1,385.12  | 45                  |
| Horton Pde Medians, F/paths                               | 68 H10    | 173.10    | 30                  |
| Kawana Way West R/about, T/islands                        | 79 G16    | 2,339.07  | 34                  |
| Kawana Way West R/about, T/islands                        | 79 G16    | 1,341.81  | 34                  |
| Landsborough Turnoff                                      | 96 L 17   | 1,753.16  | 40                  |
| Maroochydore Rd Main Roads Area                           | 68 A3     |           | 21,24,25,26,27,28,2 |
| Maroochydore Rd Main Roads Area                           | 68 A3     | 12,740.19 | 21,22,23,23,26      |
| Maroochydore Road Sunshine Motorway Interchange           | 68 P13    | 6,508.46  | 27                  |
| Maroochydore Road Sunshine Motorway Interchange           | 68 P13    | 6,527.49  | 27                  |
| Maroochydore Road Sunshine Motorway Interchange           | 68 P13    | 2,238.39  | 27                  |
| Memorial Drive Eumundi North R/about                      | 25 L6     | 2,640.06  | 1                   |
| Mooloolaba Entry                                          | 79 R8     | 5,319.61  | 32                  |
| Mooloolaba Rd , Sunshine Motorway Ramp Verges             | 69 L 19   | 707.42    | 31                  |
| Mooloolah Turnoff                                         | 97 K6     | 4,844.67  | 35,36               |
| Mooloolah Turnoff                                         | 97 K6     | 644.82    | 36                  |
| Nambour M/strips                                          | 56 H13    | 3,932.00  | 10,11,12,13         |
| North Shore Connection Road Motorway to Airport           | 59 D10    | 3,044.51  | 16                  |
| Pacific Paradise Interchange                              | 58 R15    | 4,034.92  | 17                  |
| Pacific Paradise Interchange                              | 58 R15    | 2,936.92  | 17                  |
| Pacific Paradise Interchange                              | 58 R15    | 1.375.62  | 17                  |
| Palmwoods Woombye Interchange                             | 66 L15,16 | 5,541.53  | 19                  |
| Peachester Road Old Gympie Road Intersection              | 105 M19   | 1,480.41  | 41                  |
| Sunshine Motorway Bradman Ave Ramp Verges                 | 68 Q6     | 2,941.29  | 18                  |
| Sunshine Motorway Buderim Avenue Ramp Verges              | 69 L20    | 713.34    | 31                  |
| Sunshine Motorway Coolum Interchange                      | 39 A17    | 7,638.82  | 8                   |
| Sunshine Motorway Eumarella Road R/about                  | 18 B16    | 796.76    | 2                   |
| Sunshine Motorway Eumarella Road R/about                  | 18 B16    | 2,324.98  | 2                   |
| Sunshine Motorway Mountain Creek Verges                   | 79 P9     | 2,312.13  | 32                  |
| Sunshine Motorway North Shore Connection Road Interchange | 59 A11    | 36,146.23 | 15                  |
|                                                           |           |           |                     |
| Sunshine Motorway Peregian Springs Interchange North      | 28 P12    | 9,570.65  | 5                   |

| 34 | Sunshine Coast |
|----|----------------|
|    |                |

PageM Attachment Page 164 of 408