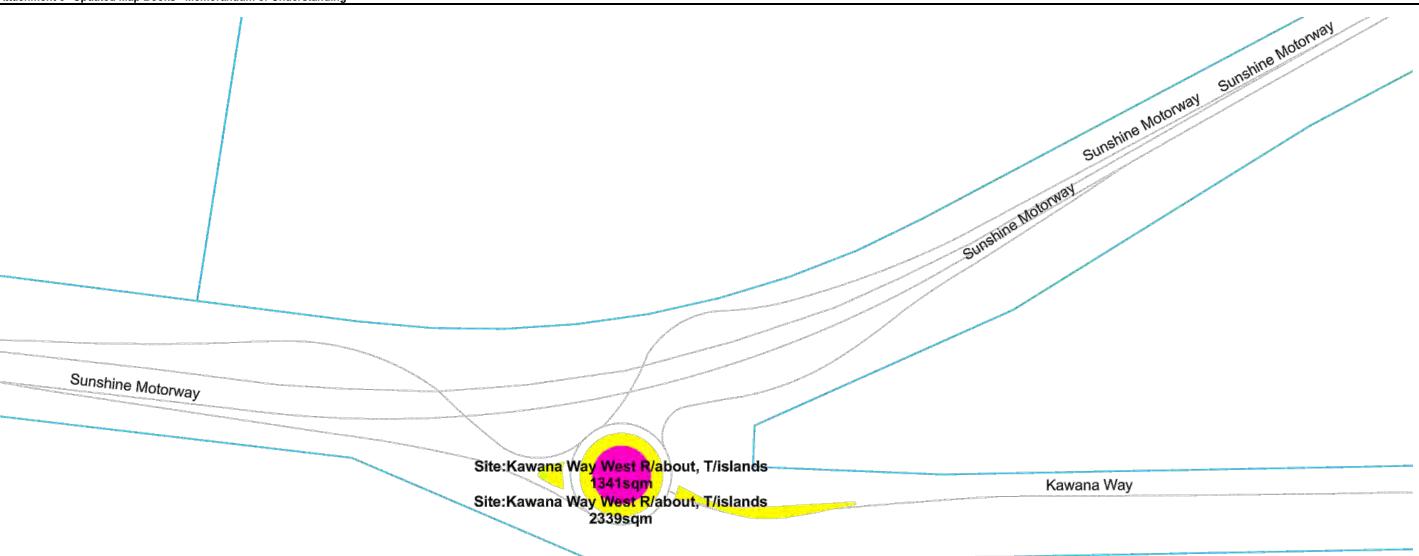

OM Attachment Page 127 of 408

| Name                                                      | UBDRef    | Area m2   | Mapbook Page        |
|-----------------------------------------------------------|-----------|-----------|---------------------|
| Beerburrum Turnoff                                        | 136 D3    | 1,034.47  | 46                  |
| Beerwah Turnoff                                           | 106 E20   | 4,759.25  | 42,43,44            |
| Bruce Highway Bli Bli Road R/abouts                       | 56 M13    | 8,643.23  | 14                  |
| Bruce Highway Eumundi Noosa Road R/about                  | 25 Q16    | 4,387.81  | 4                   |
| Bruce Highway Maroochydore Road Interchange               | 67 C18    | 12,108.70 | 20                  |
| Bruce Highway Yandina R/abouts                            | 46 F.H8   | 8,491.19  | 9                   |
| Caloundra Road Corbold Way R/about                        | 99C6      | 8,824.74  | 37                  |
| Caloundra Road Service Lane verge                         | 99 H8     | 164.25    | 38                  |
| Caloundra Road Verge                                      | 99 K8     | 2,460.36  | 38,39               |
| Caloundra Road Verge                                      | 99 E6     | 11,707.20 | 37                  |
| David Low Way Emu Mountain Road R/about                   | 39 J1     | 2,430.76  | 7                   |
| Dixon Road Interchange Buderim                            | 78 R15    | 10,045.84 | 33                  |
| Dixon Road Interchange Chancellor Park                    | 78 R15    | 7,698.66  | 33                  |
| Eumundi Noosa Caplick Way R/about                         | 26 B10    | 4,547.90  | 3                   |
| Eumundi Noosa Memorial Drive R/about                      | 26 B15    | 2,274.18  | 4                   |
| Glasshouse Tumoff                                         | 116 D18   | 1,385.12  | 45                  |
| Horton Pde Medians, F/paths                               | 68 H10    | 173.10    | 30                  |
| Kawana Way West R/about, T/islands                        | 79 G16    | 2,339.07  | 34                  |
| Kawana Way West R/about, T/islands                        | 79 G16    | 1,341.81  | 34                  |
| Landsborough Turnoff                                      | 96 L 17   | 1,753.16  | 40                  |
| Maroochydore Rd Main Roads Area                           | 68 A3     |           | 21,24,25,26,27,28,2 |
| Maroochydore Rd Main Roads Area                           | 68 A3     | 12,740.19 | 21,22,23,23,26      |
| Maroochydore Road Sunshine Motorway Interchange           | 68 P13    | 6,508.46  | 27                  |
| Maroochydore Road Sunshine Motorway Interchange           | 68 P13    | 6,527.49  | 27                  |
| Maroochydore Road Sunshine Motorway Interchange           | 68 P13    | 2,238.39  | 27                  |
| Memorial Drive Eumundi North R/about                      | 25 L6     | 2,640.06  | 1                   |
| Mooloolaba Entry                                          | 79 R8     | 5,319.61  | 32                  |
| Mooloolaba Rd , Sunshine Motorway Ramp Verges             | 69 L 19   | 707.42    | 31                  |
| Mooloolah Turnoff                                         | 97 K6     | 4,844.67  | 35,36               |
| Mooloolah Turnoff                                         | 97 K6     | 644.82    | 36                  |
| Nambour M/strips                                          | 56 H13    | 3,932.00  | 10,11,12,13         |
| North Shore Connection Road Motorway to Airport           | 59 D10    | 3,044.51  | 16                  |
| Pacific Paradise Interchange                              | 58 R15    | 4,034.92  | 17                  |
| Pacific Paradise Interchange                              | 58 R15    | 2,936.92  | 17                  |
| Pacific Paradise Interchange                              | 58 R15    | 1.375.62  | 17                  |
| Palmwoods Woombye Interchange                             | 66 L15,16 | 5,541.53  | 19                  |
| Peachester Road Old Gympie Road Intersection              | 105 M19   | 1,480.41  | 41                  |
| Sunshine Motorway Bradman Ave Ramp Verges                 | 68 Q6     | 2,941.29  | 18                  |
| Sunshine Motorway Buderim Avenue Ramp Verges              | 69 L20    | 713.34    | 31                  |
| Sunshine Motorway Coolum Interchange                      | 39 A17    | 7,638.82  | 8                   |
| Sunshine Motorway Eumarella Road R/about                  | 18 B16    | 796.76    | 2                   |
| Sunshine Motorway Eumarella Road R/about                  | 18 B16    | 2,324.98  | 2                   |
| Sunshine Motorway Mountain Creek Verges                   | 79 P9     | 2,312.13  | 32                  |
| Sunshine Motorway North Shore Connection Road Interchange | 59 A11    | 36,146.23 | 15                  |
|                                                           |           |           |                     |
| Sunshine Motorway Peregian Springs Interchange North      | 28 P12    | 9,570.65  | 5                   |