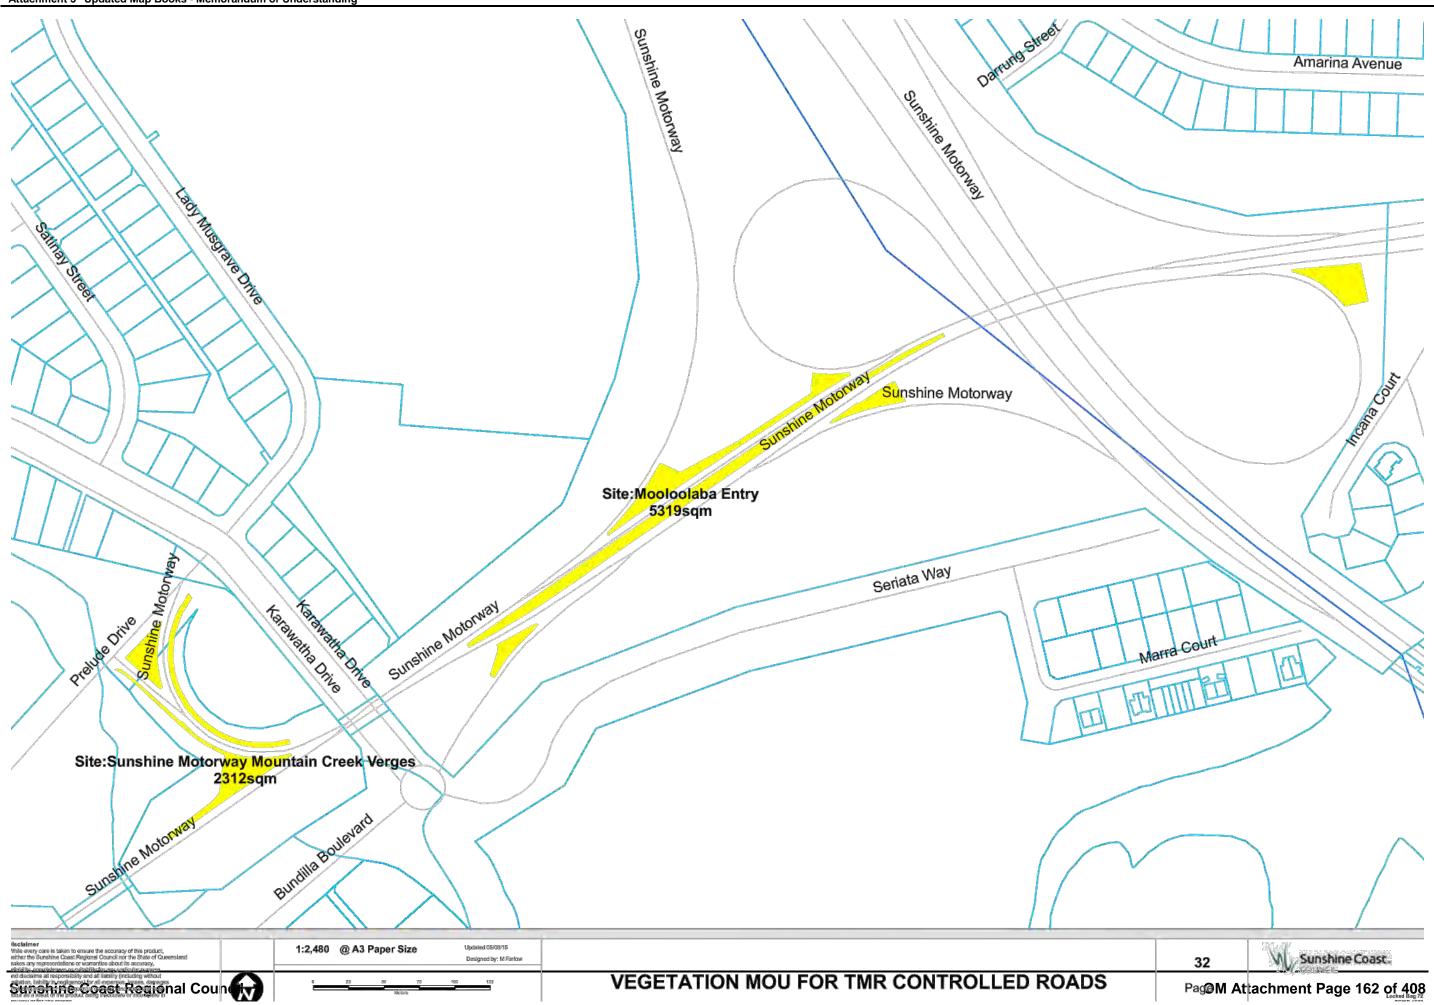

OM Attachment Page 127 of 408

| Name                                                      | UBDRef    | Area m2   | Mapbook Page        |
|-----------------------------------------------------------|-----------|-----------|---------------------|
| Beerburrum Turnoff                                        | 136 D3    | 1,034.47  | 46                  |
| Beerwah Turnoff                                           | 106 E20   | 4,759.25  | 42,43,44            |
| Bruce Highway Bli Bli Road R/abouts                       | 56 M13    | 8,643.23  | 14                  |
| Bruce Highway Eumundi Noosa Road R/about                  | 25 Q16    | 4,387.81  | 4                   |
| Bruce Highway Maroochydore Road Interchange               | 67 C18    | 12,108.70 | 20                  |
| Bruce Highway Yandina R/abouts                            | 46 F.H8   | 8,491.19  | 9                   |
| Caloundra Road Corbold Way R/about                        | 99C6      | 8,824.74  | 37                  |
| Caloundra Road Service Lane verge                         | 99 H8     | 164.25    | 38                  |
| Caloundra Road Verge                                      | 99 K8     | 2,460.36  | 38,39               |
| Caloundra Road Verge                                      | 99 E6     | 11,707.20 | 37                  |
| David Low Way Emu Mountain Road R/about                   | 39 J1     | 2,430.76  | 7                   |
| Dixon Road Interchange Buderim                            | 78 R15    | 10,045.84 | 33                  |
| Dixon Road Interchange Chancellor Park                    | 78 R15    | 7,698.66  | 33                  |
| Eumundi Noosa Caplick Way R/about                         | 26 B10    | 4,547.90  | 3                   |
| Eumundi Noosa Memorial Drive R/about                      | 26 B15    | 2,274.18  | 4                   |
| Glasshouse Tumoff                                         | 116 D18   | 1,385.12  | 45                  |
| Horton Pde Medians, F/paths                               | 68 H10    | 173.10    | 30                  |
| Kawana Way West R/about, T/islands                        | 79 G16    | 2,339.07  | 34                  |
| Kawana Way West R/about, T/islands                        | 79 G16    | 1,341.81  | 34                  |
| Landsborough Turnoff                                      | 96 L 17   | 1,753.16  | 40                  |
| Maroochydore Rd Main Roads Area                           | 68 A3     |           | 21,24,25,26,27,28,2 |
| Maroochydore Rd Main Roads Area                           | 68 A3     | 12,740.19 | 21,22,23,23,26      |
| Maroochydore Road Sunshine Motorway Interchange           | 68 P13    | 6,508.46  | 27                  |
| Maroochydore Road Sunshine Motorway Interchange           | 68 P13    | 6,527.49  | 27                  |
| Maroochydore Road Sunshine Motorway Interchange           | 68 P13    | 2,238.39  | 27                  |
| Memorial Drive Eumundi North R/about                      | 25 L6     | 2,640.06  | 1                   |
| Mooloolaba Entry                                          | 79 R8     | 5,319.61  | 32                  |
| Mooloolaba Rd , Sunshine Motorway Ramp Verges             | 69 L 19   | 707.42    | 31                  |
| Mooloolah Turnoff                                         | 97 K6     | 4,844.67  | 35,36               |
| Mooloolah Turnoff                                         | 97 K6     | 644.82    | 36                  |
| Nambour M/strips                                          | 56 H13    | 3,932.00  | 10,11,12,13         |
| North Shore Connection Road Motorway to Airport           | 59 D10    | 3,044.51  | 16                  |
| Pacific Paradise Interchange                              | 58 R15    | 4,034.92  | 17                  |
| Pacific Paradise Interchange                              | 58 R15    | 2,936.92  | 17                  |
| Pacific Paradise Interchange                              | 58 R15    | 1.375.62  | 17                  |
| Palmwoods Woombye Interchange                             | 66 L15,16 | 5,541.53  | 19                  |
| Peachester Road Old Gympie Road Intersection              | 105 M19   | 1,480.41  | 41                  |
| Sunshine Motorway Bradman Ave Ramp Verges                 | 68 Q6     | 2,941.29  | 18                  |
| Sunshine Motorway Buderim Avenue Ramp Verges              | 69 L20    | 713.34    | 31                  |
| Sunshine Motorway Coolum Interchange                      | 39 A17    | 7,638.82  | 8                   |
| Sunshine Motorway Eumarella Road R/about                  | 18 B16    | 796.76    | 2                   |
| Sunshine Motorway Eumarella Road R/about                  | 18 B16    | 2,324.98  | 2                   |
| Sunshine Motorway Mountain Creek Verges                   | 79 P9     | 2,312.13  | 32                  |
| Sunshine Motorway North Shore Connection Road Interchange | 59 A11    | 36,146.23 | 15                  |
|                                                           |           |           |                     |
| Sunshine Motorway Peregian Springs Interchange North      | 28 P12    | 9,570.65  | 5                   |