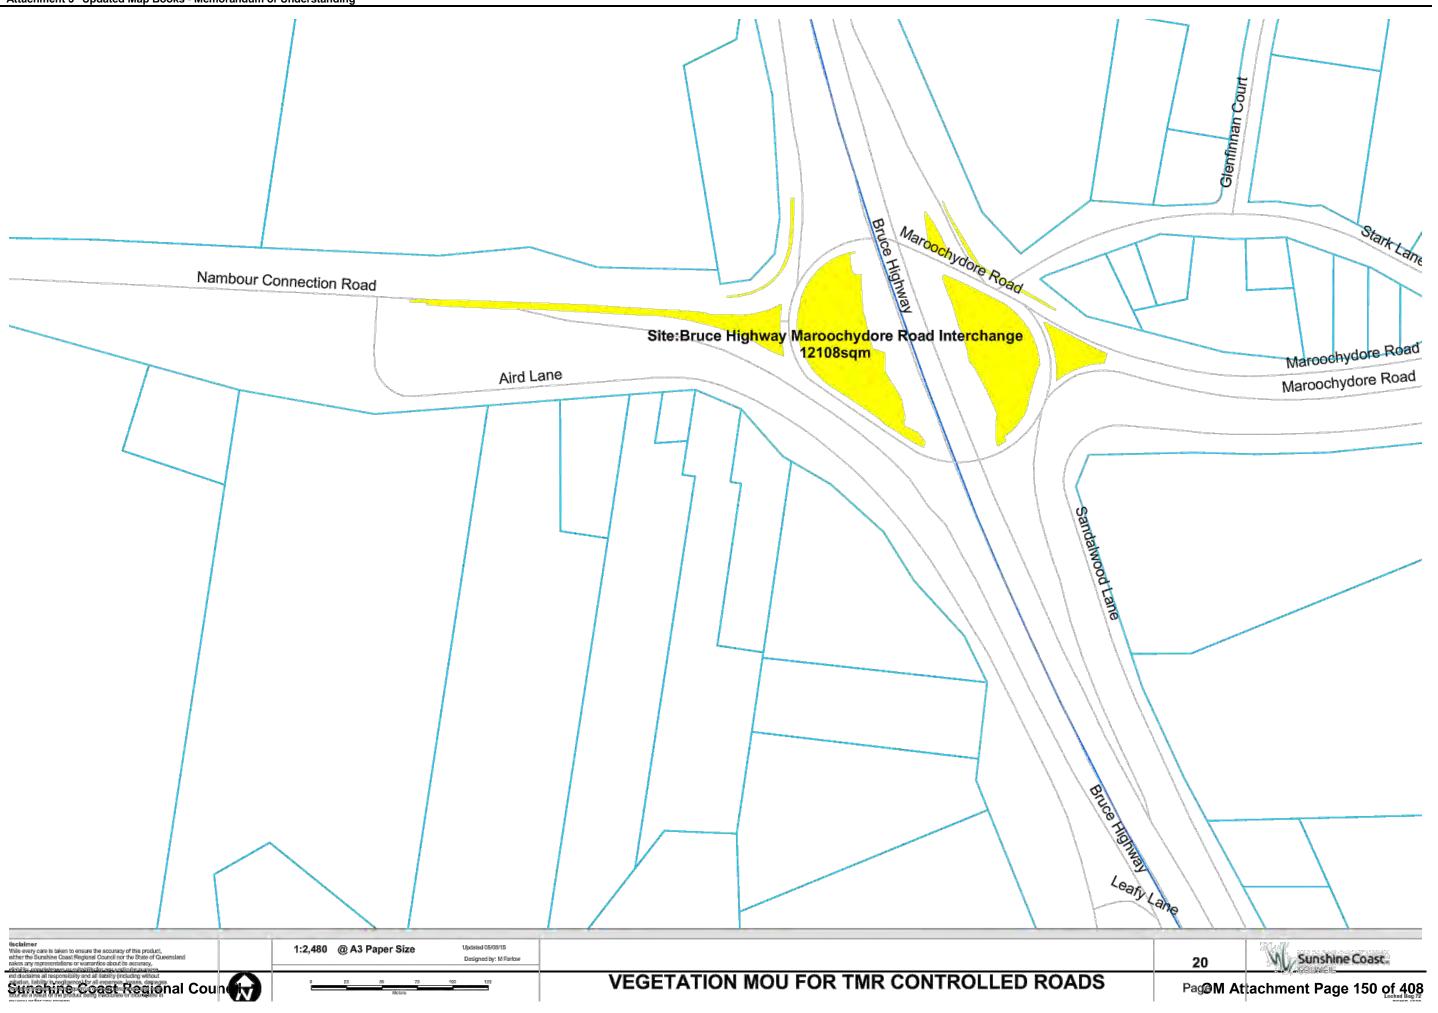

OM Attachment Page 127 of 408

| Name                                                      | UBDRef    | Area m2   | Mapbook Page        |
|-----------------------------------------------------------|-----------|-----------|---------------------|
| Beerburrum Turnoff                                        | 136 D3    | 1,034.47  | 46                  |
| Beerwah Turnoff                                           | 106 E20   | 4,759.25  | 42,43,44            |
| Bruce Highway Bli Bli Road R/abouts                       | 56 M13    | 8,643.23  | 14                  |
| Bruce Highway Eumundi Noosa Road R/about                  | 25 Q16    | 4,387.81  | 4                   |
| Bruce Highway Maroochydore Road Interchange               | 67 C18    | 12,108.70 | 20                  |
| Bruce Highway Yandina R/abouts                            | 46 F.H8   | 8,491.19  | 9                   |
| Caloundra Road Corbold Way R/about                        | 99C6      | 8,824.74  | 37                  |
| Caloundra Road Service Lane verge                         | 99 H8     | 164.25    | 38                  |
| Caloundra Road Verge                                      | 99 K8     | 2,460.36  | 38,39               |
| Caloundra Road Verge                                      | 99 E6     | 11,707.20 | 37                  |
| David Low Way Emu Mountain Road R/about                   | 39 J1     | 2,430.76  | 7                   |
| Dixon Road Interchange Buderim                            | 78 R15    | 10,045.84 | 33                  |
| Dixon Road Interchange Chancellor Park                    | 78 R15    | 7,698.66  | 33                  |
| Eumundi Noosa Caplick Way R/about                         | 26 B10    | 4,547.90  | 3                   |
| Eumundi Noosa Memorial Drive R/about                      | 26 B15    | 2,274.18  | 4                   |
| Glasshouse Tumoff                                         | 116 D18   | 1,385.12  | 45                  |
| Horton Pde Medians, F/paths                               | 68 H10    | 173.10    | 30                  |
| Kawana Way West R/about, T/islands                        | 79 G16    | 2,339.07  | 34                  |
| Kawana Way West R/about, T/islands                        | 79 G16    | 1,341.81  | 34                  |
| Landsborough Turnoff                                      | 96 L 17   | 1,753.16  | 40                  |
| Maroochydore Rd Main Roads Area                           | 68 A3     |           | 21,24,25,26,27,28,2 |
| Maroochydore Rd Main Roads Area                           | 68 A3     | 12,740.19 | 21,22,23,23,26      |
| Maroochydore Road Sunshine Motorway Interchange           | 68 P13    | 6,508.46  | 27                  |
| Maroochydore Road Sunshine Motorway Interchange           | 68 P13    | 6,527.49  | 27                  |
| Maroochydore Road Sunshine Motorway Interchange           | 68 P13    | 2,238.39  | 27                  |
| Memorial Drive Eumundi North R/about                      | 25 L6     | 2,640.06  | 1                   |
| Mooloolaba Entry                                          | 79 R8     | 5,319.61  | 32                  |
| Mooloolaba Rd , Sunshine Motorway Ramp Verges             | 69 L 19   | 707.42    | 31                  |
| Mooloolah Turnoff                                         | 97 K6     | 4,844.67  | 35,36               |
| Mooloolah Turnoff                                         | 97 K6     | 644.82    | 36                  |
| Nambour M/strips                                          | 56 H13    | 3,932.00  | 10,11,12,13         |
| North Shore Connection Road Motorway to Airport           | 59 D10    | 3,044.51  | 16                  |
| Pacific Paradise Interchange                              | 58 R15    | 4,034.92  | 17                  |
| Pacific Paradise Interchange                              | 58 R15    | 2,936.92  | 17                  |
| Pacific Paradise Interchange                              | 58 R15    | 1.375.62  | 17                  |
| Palmwoods Woombye Interchange                             | 66 L15,16 | 5,541.53  | 19                  |
| Peachester Road Old Gympie Road Intersection              | 105 M19   | 1,480.41  | 41                  |
| Sunshine Motorway Bradman Ave Ramp Verges                 | 68 Q6     | 2,941.29  | 18                  |
| Sunshine Motorway Buderim Avenue Ramp Verges              | 69 L20    | 713.34    | 31                  |
| Sunshine Motorway Coolum Interchange                      | 39 A17    | 7,638.82  | 8                   |
| Sunshine Motorway Eumarella Road R/about                  | 18 B16    | 796.76    | 2                   |
| Sunshine Motorway Eumarella Road R/about                  | 18 B16    | 2,324.98  | 2                   |
| Sunshine Motorway Mountain Creek Verges                   | 79 P9     | 2,312.13  | 32                  |
| Sunshine Motorway North Shore Connection Road Interchange | 59 A11    | 36,146.23 | 15                  |
|                                                           |           |           |                     |
| Sunshine Motorway Peregian Springs Interchange North      | 28 P12    | 9,570.65  | 5                   |