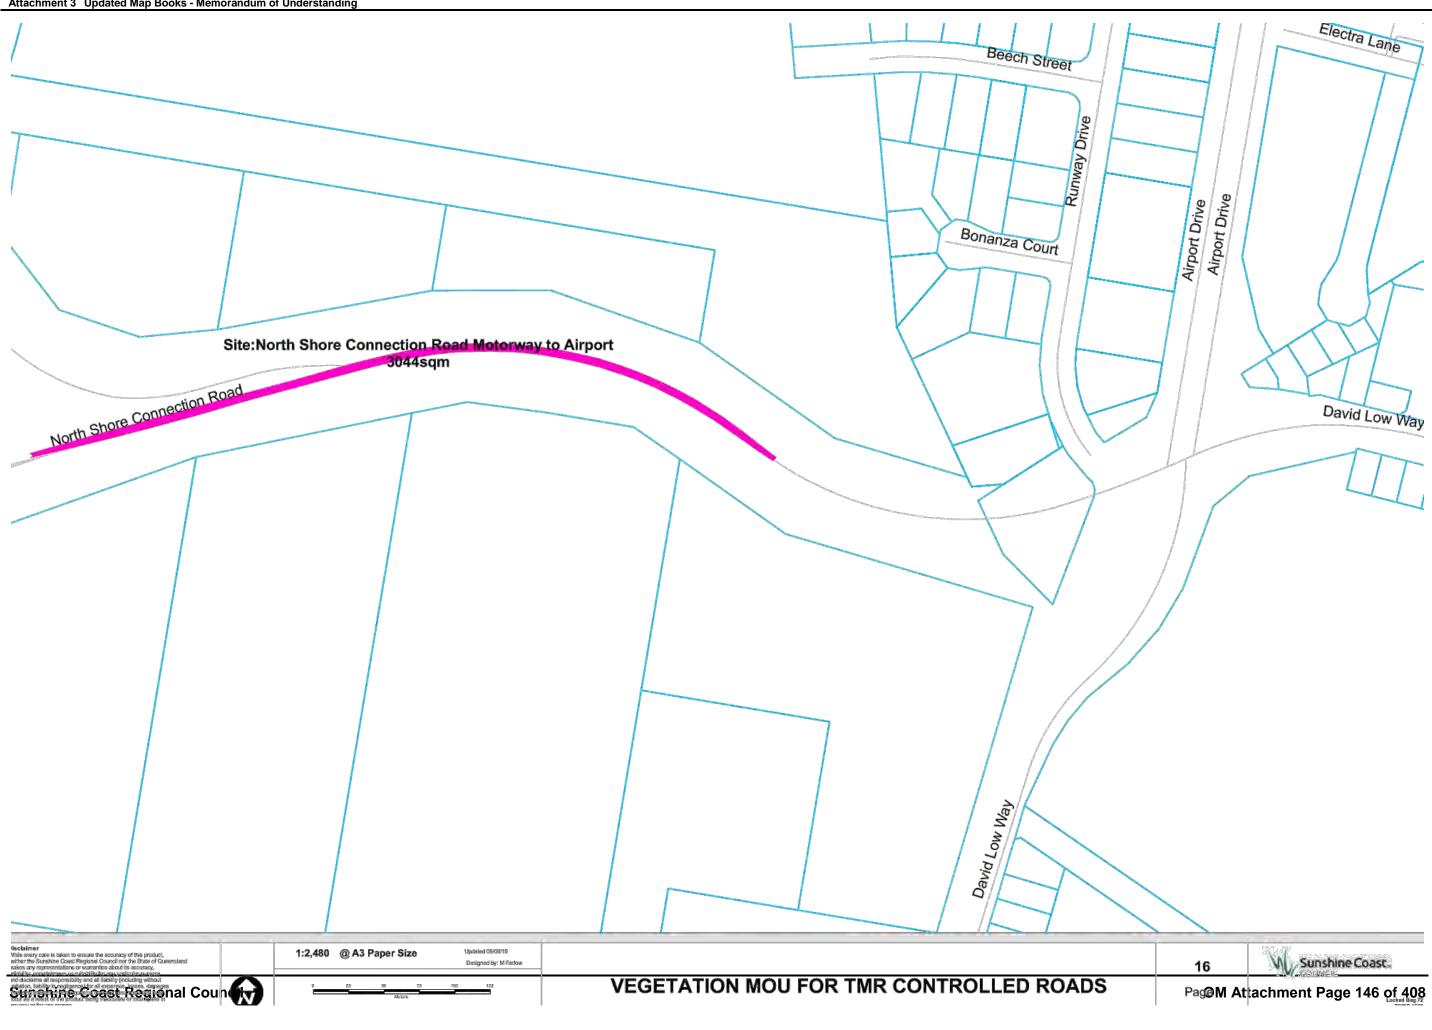

OM Attachment Page 127 of 408

| Name                                                      | UBDRef    | Area m2   | Mapbook Page        |
|-----------------------------------------------------------|-----------|-----------|---------------------|
| Beerburrum Turnoff                                        | 136 D3    | 1,034.47  | 46                  |
| Beerwah Turnoff                                           | 106 E20   | 4,759.25  | 42,43,44            |
| Bruce Highway Bli Bli Road R/abouts                       | 56 M13    | 8,643.23  | 14                  |
| Bruce Highway Eumundi Noosa Road R/about                  | 25 Q16    | 4,387.81  | 4                   |
| Bruce Highway Maroochydore Road Interchange               | 67 C18    | 12,108.70 | 20                  |
| Bruce Highway Yandina R/abouts                            | 46 F.H8   | 8,491.19  | 9                   |
| Caloundra Road Corbold Way R/about                        | 99C6      | 8,824.74  | 37                  |
| Caloundra Road Service Lane verge                         | 99 H8     | 164.25    | 38                  |
| Caloundra Road Verge                                      | 99 K8     | 2,460.36  | 38,39               |
| Caloundra Road Verge                                      | 99 E6     | 11,707.20 | 37                  |
| David Low Way Emu Mountain Road R/about                   | 39 J1     | 2,430.76  | 7                   |
| Dixon Road Interchange Buderim                            | 78 R15    | 10,045.84 | 33                  |
| Dixon Road Interchange Chancellor Park                    | 78 R15    | 7,698.66  | 33                  |
| Eumundi Noosa Caplick Way R/about                         | 26 B10    | 4,547.90  | 3                   |
| Eumundi Noosa Memorial Drive R/about                      | 26 B15    | 2,274.18  | 4                   |
| Glasshouse Tumoff                                         | 116 D18   | 1,385.12  | 45                  |
| Horton Pde Medians, F/paths                               | 68 H10    | 173.10    | 30                  |
| Kawana Way West R/about, T/islands                        | 79 G16    | 2,339.07  | 34                  |
| Kawana Way West R/about, T/islands                        | 79 G16    | 1,341.81  | 34                  |
| Landsborough Turnoff                                      | 96 L 17   | 1,753.16  | 40                  |
| Maroochydore Rd Main Roads Area                           | 68 A3     |           | 21,24,25,26,27,28,2 |
| Maroochydore Rd Main Roads Area                           | 68 A3     | 12,740.19 | 21,22,23,23,26      |
| Maroochydore Road Sunshine Motorway Interchange           | 68 P13    | 6,508.46  | 27                  |
| Maroochydore Road Sunshine Motorway Interchange           | 68 P13    | 6,527.49  | 27                  |
| Maroochydore Road Sunshine Motorway Interchange           | 68 P13    | 2,238.39  | 27                  |
| Memorial Drive Eumundi North R/about                      | 25 L6     | 2,640.06  | 1                   |
| Mooloolaba Entry                                          | 79 R8     | 5,319.61  | 32                  |
| Mooloolaba Rd , Sunshine Motorway Ramp Verges             | 69 L 19   | 707.42    | 31                  |
| Mooloolah Turnoff                                         | 97 K6     | 4,844.67  | 35,36               |
| Mooloolah Turnoff                                         | 97 K6     | 644.82    | 36                  |
| Nambour M/strips                                          | 56 H13    | 3,932.00  | 10,11,12,13         |
| North Shore Connection Road Motorway to Airport           | 59 D10    | 3,044.51  | 16                  |
| Pacific Paradise Interchange                              | 58 R15    | 4,034.92  | 17                  |
| Pacific Paradise Interchange                              | 58 R15    | 2,936.92  | 17                  |
| Pacific Paradise Interchange                              | 58 R15    | 1.375.62  | 17                  |
| Palmwoods Woombye Interchange                             | 66 L15,16 | 5,541.53  | 19                  |
| Peachester Road Old Gympie Road Intersection              | 105 M19   | 1,480.41  | 41                  |
| Sunshine Motorway Bradman Ave Ramp Verges                 | 68 Q6     | 2,941.29  | 18                  |
| Sunshine Motorway Buderim Avenue Ramp Verges              | 69 L20    | 713.34    | 31                  |
| Sunshine Motorway Coolum Interchange                      | 39 A17    | 7,638.82  | 8                   |
| Sunshine Motorway Eumarella Road R/about                  | 18 B16    | 796.76    | 2                   |
| Sunshine Motorway Eumarella Road R/about                  | 18 B16    | 2,324.98  | 2                   |
| Sunshine Motorway Mountain Creek Verges                   | 79 P9     | 2,312.13  | 32                  |
| Sunshine Motorway North Shore Connection Road Interchange | 59 A11    | 36,146.23 | 15                  |
|                                                           |           |           |                     |
| Sunshine Motorway Peregian Springs Interchange North      | 28 P12    | 9,570.65  | 5                   |