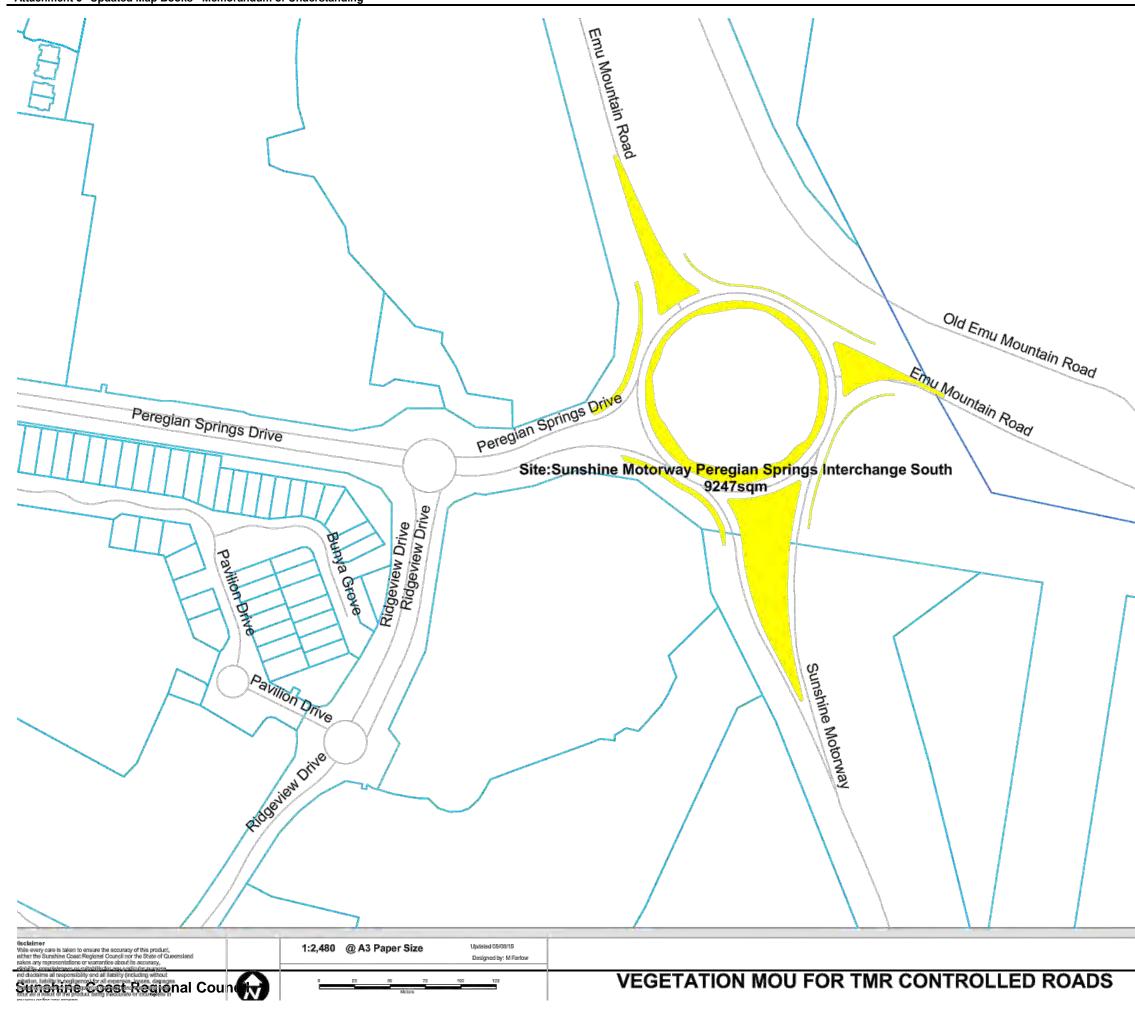

OM Attachment Page 127 of 408

| Name                                                      | UBDRef    | Area m2   | Mapbook Page        |
|-----------------------------------------------------------|-----------|-----------|---------------------|
| Beerburrum Turnoff                                        | 136 D3    | 1,034.47  | 46                  |
| Beerwah Turnoff                                           | 106 E20   | 4,759.25  | 42,43,44            |
| Bruce Highway Bli Bli Road R/abouts                       | 56 M13    | 8,643.23  | 14                  |
| Bruce Highway Eumundi Noosa Road R/about                  | 25 Q16    | 4,387.81  | 4                   |
| Bruce Highway Maroochydore Road Interchange               | 67 C18    | 12,108.70 | 20                  |
| Bruce Highway Yandina R/abouts                            | 46 F.H8   | 8,491.19  | 9                   |
| Caloundra Road Corbold Way R/about                        | 99C6      | 8,824.74  | 37                  |
| Caloundra Road Service Lane verge                         | 99 H8     | 164.25    | 38                  |
| Caloundra Road Verge                                      | 99 K8     | 2,460.36  | 38,39               |
| Caloundra Road Verge                                      | 99 E6     | 11,707.20 | 37                  |
| David Low Way Emu Mountain Road R/about                   | 39 J1     | 2,430.76  | 7                   |
| Dixon Road Interchange Buderim                            | 78 R15    | 10,045.84 | 33                  |
| Dixon Road Interchange Chancellor Park                    | 78 R15    | 7,698.66  | 33                  |
| Eumundi Noosa Caplick Way R/about                         | 26 B10    | 4,547.90  | 3                   |
| Eumundi Noosa Memorial Drive R/about                      | 26 B15    | 2,274.18  | 4                   |
| Glasshouse Tumoff                                         | 116 D18   | 1,385.12  | 45                  |
| Horton Pde Medians, F/paths                               | 68 H10    | 173.10    | 30                  |
| Kawana Way West R/about, T/islands                        | 79 G16    | 2,339.07  | 34                  |
| Kawana Way West R/about, T/islands                        | 79 G16    | 1,341.81  | 34                  |
| Landsborough Turnoff                                      | 96 L 17   | 1,753.16  | 40                  |
| Maroochydore Rd Main Roads Area                           | 68 A3     |           | 21,24,25,26,27,28,2 |
| Maroochydore Rd Main Roads Area                           | 68 A3     | 12,740.19 | 21,22,23,23,26      |
| Maroochydore Road Sunshine Motorway Interchange           | 68 P13    | 6,508.46  | 27                  |
| Maroochydore Road Sunshine Motorway Interchange           | 68 P13    | 6,527.49  | 27                  |
| Maroochydore Road Sunshine Motorway Interchange           | 68 P13    | 2,238.39  | 27                  |
| Memorial Drive Eumundi North R/about                      | 25 L6     | 2,640.06  | 1                   |
| Mooloolaba Entry                                          | 79 R8     | 5,319.61  | 32                  |
| Mooloolaba Rd , Sunshine Motorway Ramp Verges             | 69 L 19   | 707.42    | 31                  |
| Mooloolah Turnoff                                         | 97 K6     | 4,844.67  | 35,36               |
| Mooloolah Turnoff                                         | 97 K6     | 644.82    | 36                  |
| Nambour M/strips                                          | 56 H13    | 3,932.00  | 10,11,12,13         |
| North Shore Connection Road Motorway to Airport           | 59 D10    | 3,044.51  | 16                  |
| Pacific Paradise Interchange                              | 58 R15    | 4,034.92  | 17                  |
| Pacific Paradise Interchange                              | 58 R15    | 2,936.92  | 17                  |
| Pacific Paradise Interchange                              | 58 R15    | 1.375.62  | 17                  |
| Palmwoods Woombye Interchange                             | 66 L15,16 | 5,541.53  | 19                  |
| Peachester Road Old Gympie Road Intersection              | 105 M19   | 1,480.41  | 41                  |
| Sunshine Motorway Bradman Ave Ramp Verges                 | 68 Q6     | 2,941.29  | 18                  |
| Sunshine Motorway Buderim Avenue Ramp Verges              | 69 L20    | 713.34    | 31                  |
| Sunshine Motorway Coolum Interchange                      | 39 A17    | 7,638.82  | 8                   |
| Sunshine Motorway Eumarella Road R/about                  | 18 B16    | 796.76    | 2                   |
| Sunshine Motorway Eumarella Road R/about                  | 18 B16    | 2,324.98  | 2                   |
| Sunshine Motorway Mountain Creek Verges                   | 79 P9     | 2,312.13  | 32                  |
| Sunshine Motorway North Shore Connection Road Interchange | 59 A11    | 36,146.23 | 15                  |
|                                                           |           |           |                     |
| Sunshine Motorway Peregian Springs Interchange North      | 28 P12    | 9,570.65  | 5                   |