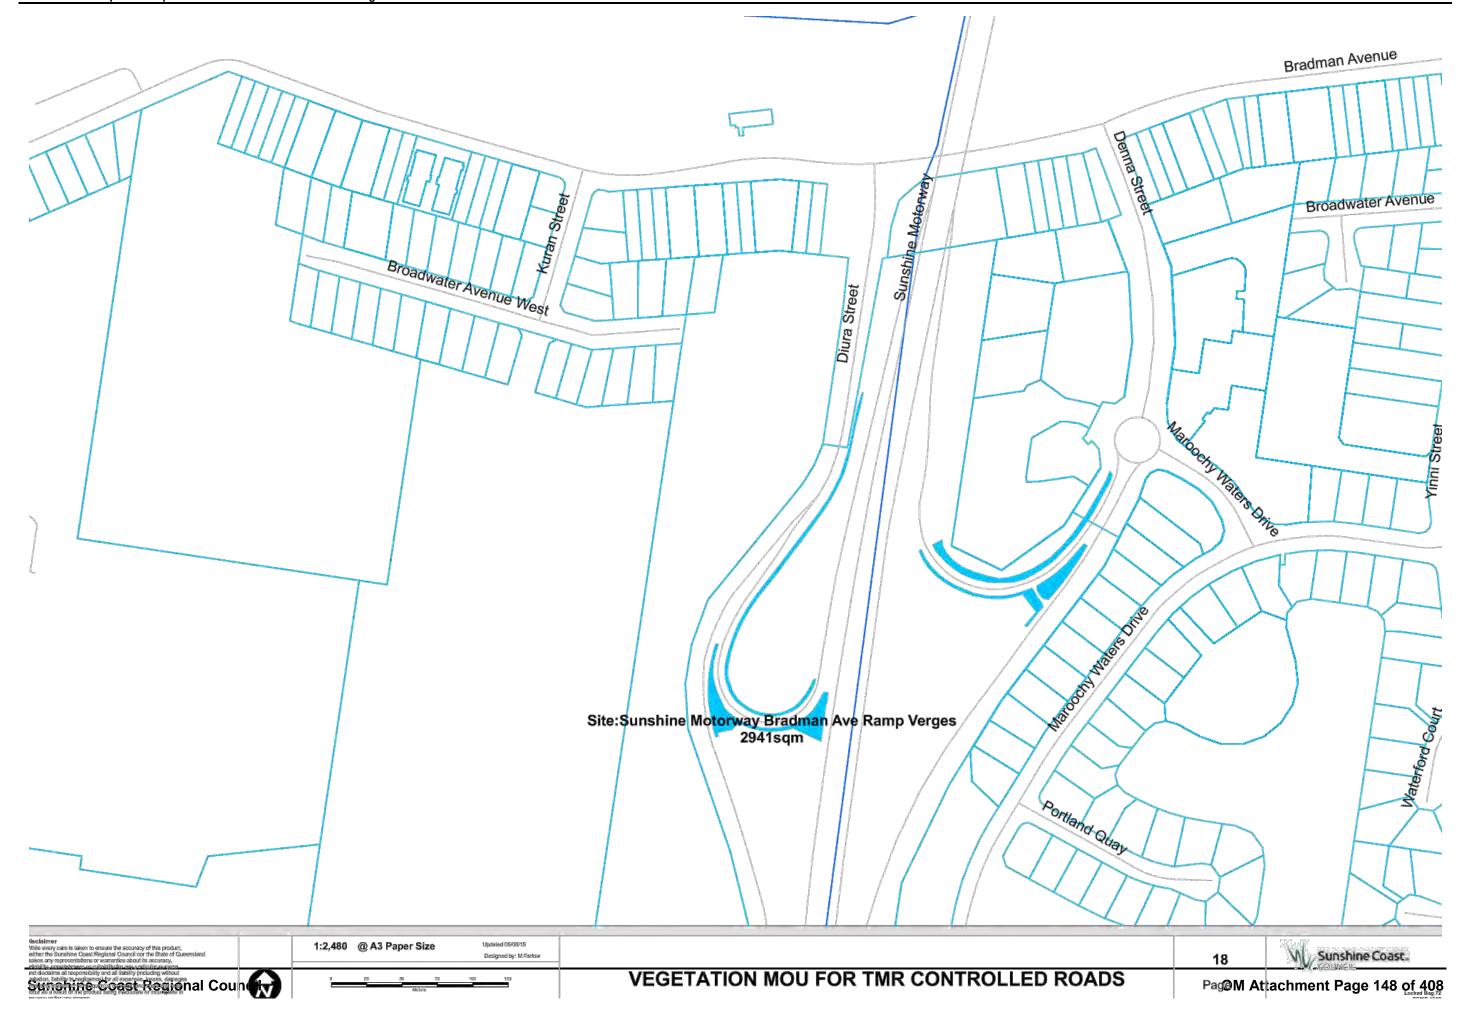

OM Attachment Page 127 of 408

| Name                                                      | UBDRef    | Area m2   | Mapbook Page        |
|-----------------------------------------------------------|-----------|-----------|---------------------|
| Beerburrum Turnoff                                        | 136 D3    | 1,034.47  | 46                  |
| Beerwah Turnoff                                           | 106 E20   | 4,759.25  | 42,43,44            |
| Bruce Highway Bli Bli Road R/abouts                       | 56 M13    | 8,643.23  | 14                  |
| Bruce Highway Eumundi Noosa Road R/about                  | 25 Q16    | 4,387.81  | 4                   |
| Bruce Highway Maroochydore Road Interchange               | 67 C18    | 12,108.70 | 20                  |
| Bruce Highway Yandina R/abouts                            | 46 F.H8   | 8,491.19  | 9                   |
| Caloundra Road Corbold Way R/about                        | 99C6      | 8,824.74  | 37                  |
| Caloundra Road Service Lane verge                         | 99 H8     | 164.25    | 38                  |
| Caloundra Road Verge                                      | 99 K8     | 2,460.36  | 38,39               |
| Caloundra Road Verge                                      | 99 E6     | 11,707.20 | 37                  |
| David Low Way Emu Mountain Road R/about                   | 39 J1     | 2,430.76  | 7                   |
| Dixon Road Interchange Buderim                            | 78 R15    | 10,045.84 | 33                  |
| Dixon Road Interchange Chancellor Park                    | 78 R15    | 7,698.66  | 33                  |
| Eumundi Noosa Caplick Way R/about                         | 26 B10    | 4,547.90  | 3                   |
| Eumundi Noosa Memorial Drive R/about                      | 26 B15    | 2,274.18  | 4                   |
| Glasshouse Tumoff                                         | 116 D18   | 1,385.12  | 45                  |
| Horton Pde Medians, F/paths                               | 68 H10    | 173.10    | 30                  |
| Kawana Way West R/about, T/islands                        | 79 G16    | 2,339.07  | 34                  |
| Kawana Way West R/about, T/islands                        | 79 G16    | 1,341.81  | 34                  |
| Landsborough Turnoff                                      | 96 L 17   | 1,753.16  | 40                  |
| Maroochydore Rd Main Roads Area                           | 68 A3     |           | 21,24,25,26,27,28,2 |
| Maroochydore Rd Main Roads Area                           | 68 A3     | 12,740.19 | 21,22,23,23,26      |
| Maroochydore Road Sunshine Motorway Interchange           | 68 P13    | 6,508.46  | 27                  |
| Maroochydore Road Sunshine Motorway Interchange           | 68 P13    | 6,527.49  | 27                  |
| Maroochydore Road Sunshine Motorway Interchange           | 68 P13    | 2,238.39  | 27                  |
| Memorial Drive Eumundi North R/about                      | 25 L6     | 2,640.06  | 1                   |
| Mooloolaba Entry                                          | 79 R8     | 5,319.61  | 32                  |
| Mooloolaba Rd , Sunshine Motorway Ramp Verges             | 69 L 19   | 707.42    | 31                  |
| Mooloolah Turnoff                                         | 97 K6     | 4,844.67  | 35,36               |
| Mooloolah Turnoff                                         | 97 K6     | 644.82    | 36                  |
| Nambour M/strips                                          | 56 H13    | 3,932.00  | 10,11,12,13         |
| North Shore Connection Road Motorway to Airport           | 59 D10    | 3,044.51  | 16                  |
| Pacific Paradise Interchange                              | 58 R15    | 4,034.92  | 17                  |
| Pacific Paradise Interchange                              | 58 R15    | 2,936.92  | 17                  |
| Pacific Paradise Interchange                              | 58 R15    | 1.375.62  | 17                  |
| Palmwoods Woombye Interchange                             | 66 L15,16 | 5,541.53  | 19                  |
| Peachester Road Old Gympie Road Intersection              | 105 M19   | 1,480.41  | 41                  |
| Sunshine Motorway Bradman Ave Ramp Verges                 | 68 Q6     | 2,941.29  | 18                  |
| Sunshine Motorway Buderim Avenue Ramp Verges              | 69 L20    | 713.34    | 31                  |
| Sunshine Motorway Coolum Interchange                      | 39 A17    | 7,638.82  | 8                   |
| Sunshine Motorway Eumarella Road R/about                  | 18 B16    | 796.76    | 2                   |
| Sunshine Motorway Eumarella Road R/about                  | 18 B16    | 2,324.98  | 2                   |
| Sunshine Motorway Mountain Creek Verges                   | 79 P9     | 2,312.13  | 32                  |
| Sunshine Motorway North Shore Connection Road Interchange | 59 A11    | 36,146.23 | 15                  |
|                                                           |           |           |                     |
| Sunshine Motorway Peregian Springs Interchange North      | 28 P12    | 9,570.65  | 5                   |