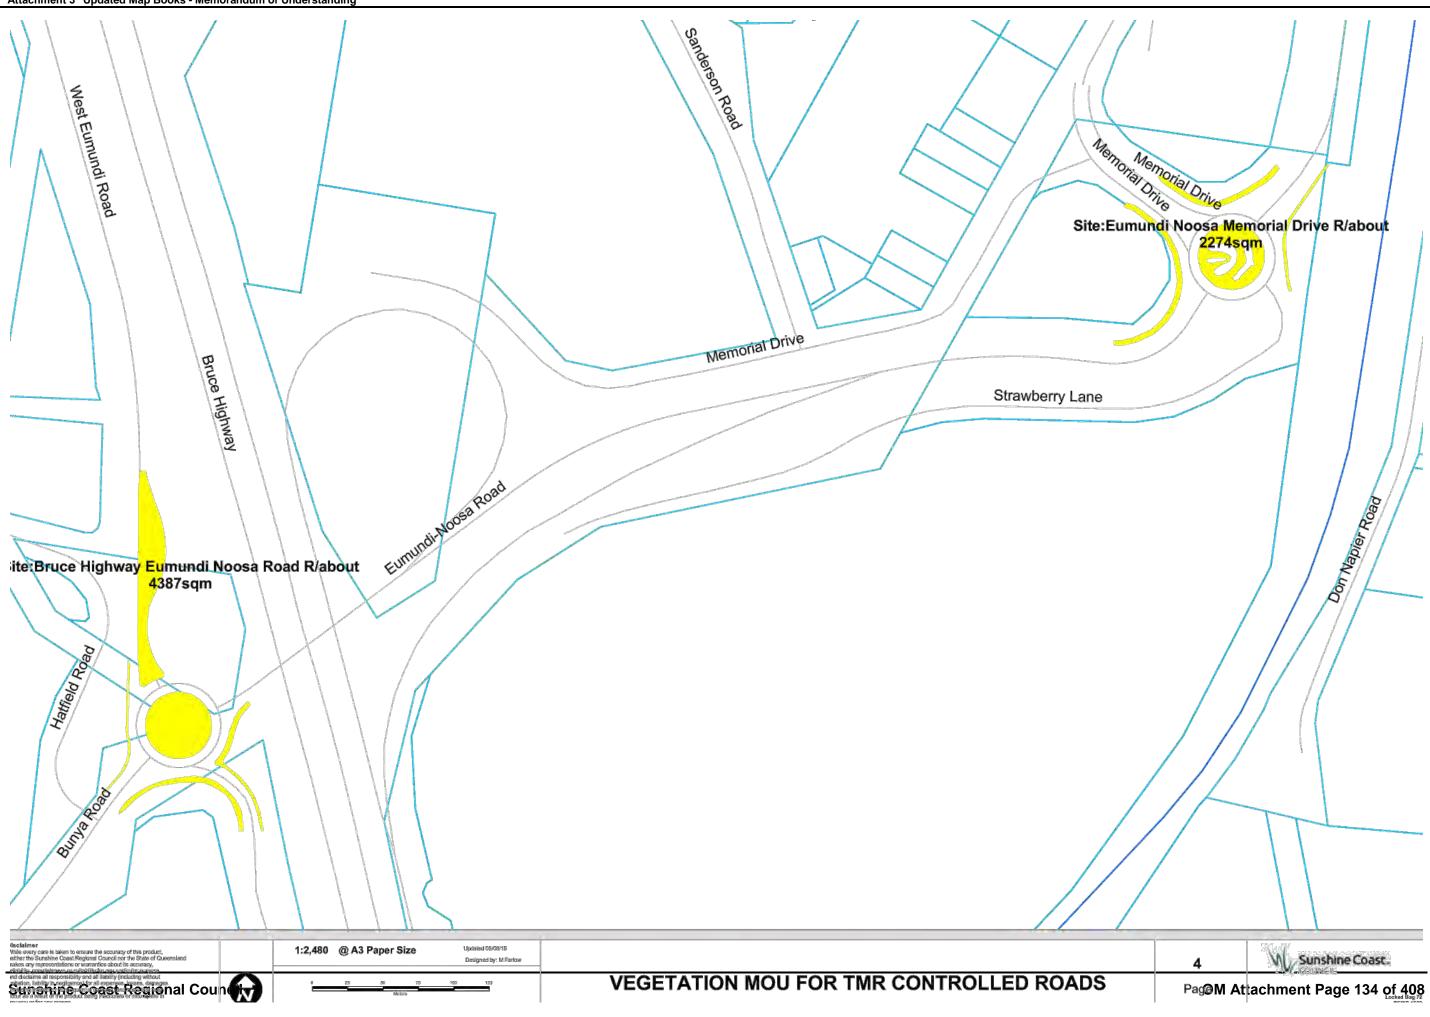

OM Attachment Page 127 of 408

| Name                                                      | UBDRef    | Area m2   | Mapbook Page        |
|-----------------------------------------------------------|-----------|-----------|---------------------|
| Beerburrum Turnoff                                        | 136 D3    | 1,034.47  | 46                  |
| Beerwah Turnoff                                           | 106 E20   | 4,759.25  | 42,43,44            |
| Bruce Highway Bli Bli Road R/abouts                       | 56 M13    | 8,643.23  | 14                  |
| Bruce Highway Eumundi Noosa Road R/about                  | 25 Q16    | 4,387.81  | 4                   |
| Bruce Highway Maroochydore Road Interchange               | 67 C18    | 12,108.70 | 20                  |
| Bruce Highway Yandina R/abouts                            | 46 F.H8   | 8,491.19  | 9                   |
| Caloundra Road Corbold Way R/about                        | 99C6      | 8,824.74  | 37                  |
| Caloundra Road Service Lane verge                         | 99 H8     | 164.25    | 38                  |
| Caloundra Road Verge                                      | 99 K8     | 2,460.36  | 38,39               |
| Caloundra Road Verge                                      | 99 E6     | 11,707.20 | 37                  |
| David Low Way Emu Mountain Road R/about                   | 39 J1     | 2,430.76  | 7                   |
| Dixon Road Interchange Buderim                            | 78 R15    | 10,045.84 | 33                  |
| Dixon Road Interchange Chancellor Park                    | 78 R15    | 7,698.66  | 33                  |
| Eumundi Noosa Caplick Way R/about                         | 26 B10    | 4,547.90  | 3                   |
| Eumundi Noosa Memorial Drive R/about                      | 26 B15    | 2,274.18  | 4                   |
| Glasshouse Tumoff                                         | 116 D18   | 1,385.12  | 45                  |
| Horton Pde Medians, F/paths                               | 68 H10    | 173.10    | 30                  |
| Kawana Way West R/about, T/islands                        | 79 G16    | 2,339.07  | 34                  |
| Kawana Way West R/about, T/islands                        | 79 G16    | 1,341.81  | 34                  |
| Landsborough Turnoff                                      | 96 L 17   | 1,753.16  | 40                  |
| Maroochydore Rd Main Roads Area                           | 68 A3     |           | 21,24,25,26,27,28,2 |
| Maroochydore Rd Main Roads Area                           | 68 A3     | 12,740.19 | 21,22,23,23,26      |
| Maroochydore Road Sunshine Motorway Interchange           | 68 P13    | 6,508.46  | 27                  |
| Maroochydore Road Sunshine Motorway Interchange           | 68 P13    | 6,527.49  | 27                  |
| Maroochydore Road Sunshine Motorway Interchange           | 68 P13    | 2,238.39  | 27                  |
| Memorial Drive Eumundi North R/about                      | 25 L6     | 2,640.06  | 1                   |
| Mooloolaba Entry                                          | 79 R8     | 5,319.61  | 32                  |
| Mooloolaba Rd , Sunshine Motorway Ramp Verges             | 69 L 19   | 707.42    | 31                  |
| Mooloolah Turnoff                                         | 97 K6     | 4,844.67  | 35,36               |
| Mooloolah Turnoff                                         | 97 K6     | 644.82    | 36                  |
| Nambour M/strips                                          | 56 H13    | 3,932.00  | 10,11,12,13         |
| North Shore Connection Road Motorway to Airport           | 59 D10    | 3,044.51  | 16                  |
| Pacific Paradise Interchange                              | 58 R15    | 4,034.92  | 17                  |
| Pacific Paradise Interchange                              | 58 R15    | 2,936.92  | 17                  |
| Pacific Paradise Interchange                              | 58 R15    | 1.375.62  | 17                  |
| Palmwoods Woombye Interchange                             | 66 L15,16 | 5,541.53  | 19                  |
| Peachester Road Old Gympie Road Intersection              | 105 M19   | 1,480.41  | 41                  |
| Sunshine Motorway Bradman Ave Ramp Verges                 | 68 Q6     | 2,941.29  | 18                  |
| Sunshine Motorway Buderim Avenue Ramp Verges              | 69 L20    | 713.34    | 31                  |
| Sunshine Motorway Coolum Interchange                      | 39 A17    | 7,638.82  | 8                   |
| Sunshine Motorway Eumarella Road R/about                  | 18 B16    | 796.76    | 2                   |
| Sunshine Motorway Eumarella Road R/about                  | 18 B16    | 2,324.98  | 2                   |
| Sunshine Motorway Mountain Creek Verges                   | 79 P9     | 2,312.13  | 32                  |
| Sunshine Motorway North Shore Connection Road Interchange | 59 A11    | 36,146.23 | 15                  |
|                                                           |           |           |                     |
| Sunshine Motorway Peregian Springs Interchange North      | 28 P12    | 9,570.65  | 5                   |

Memorial Drive 1 Drive Merno Site:Memorial Drive Eumundi North R/about 2640sqm Memorial Drive ChambersLane Memorial Drive Eumundi-Kenilworth Road Bruce Highway West Eumundi Road Isclaimer Wate every care is taken to ensure the accuracy of this product, when the Sushen Coast Regional Council nor the State of Coursesland nakes any representations or vorantice about its accuracy. White Courses and the council on the State of Courses and every second state of the State of Courses and the State of Courses and the State of Courses and participation, including of all courses of parses, damages State of Courses of the State of Course of Courses and the State of Course of Courses and the State of Course total as a total of the participation of the State of Courses of the State of the total as a total of the participation of the State of the State of the total as a total of the participation of the State of the State of the total as a total of the participation of the State of the State of the State of the total as a total of the participation of the State of 1:2,480 @ A3 Paper Size Updated 05/08/15 Designed by: M Farlow **VEGETATION MOU FOR TMR CONTROLLED ROADS** 