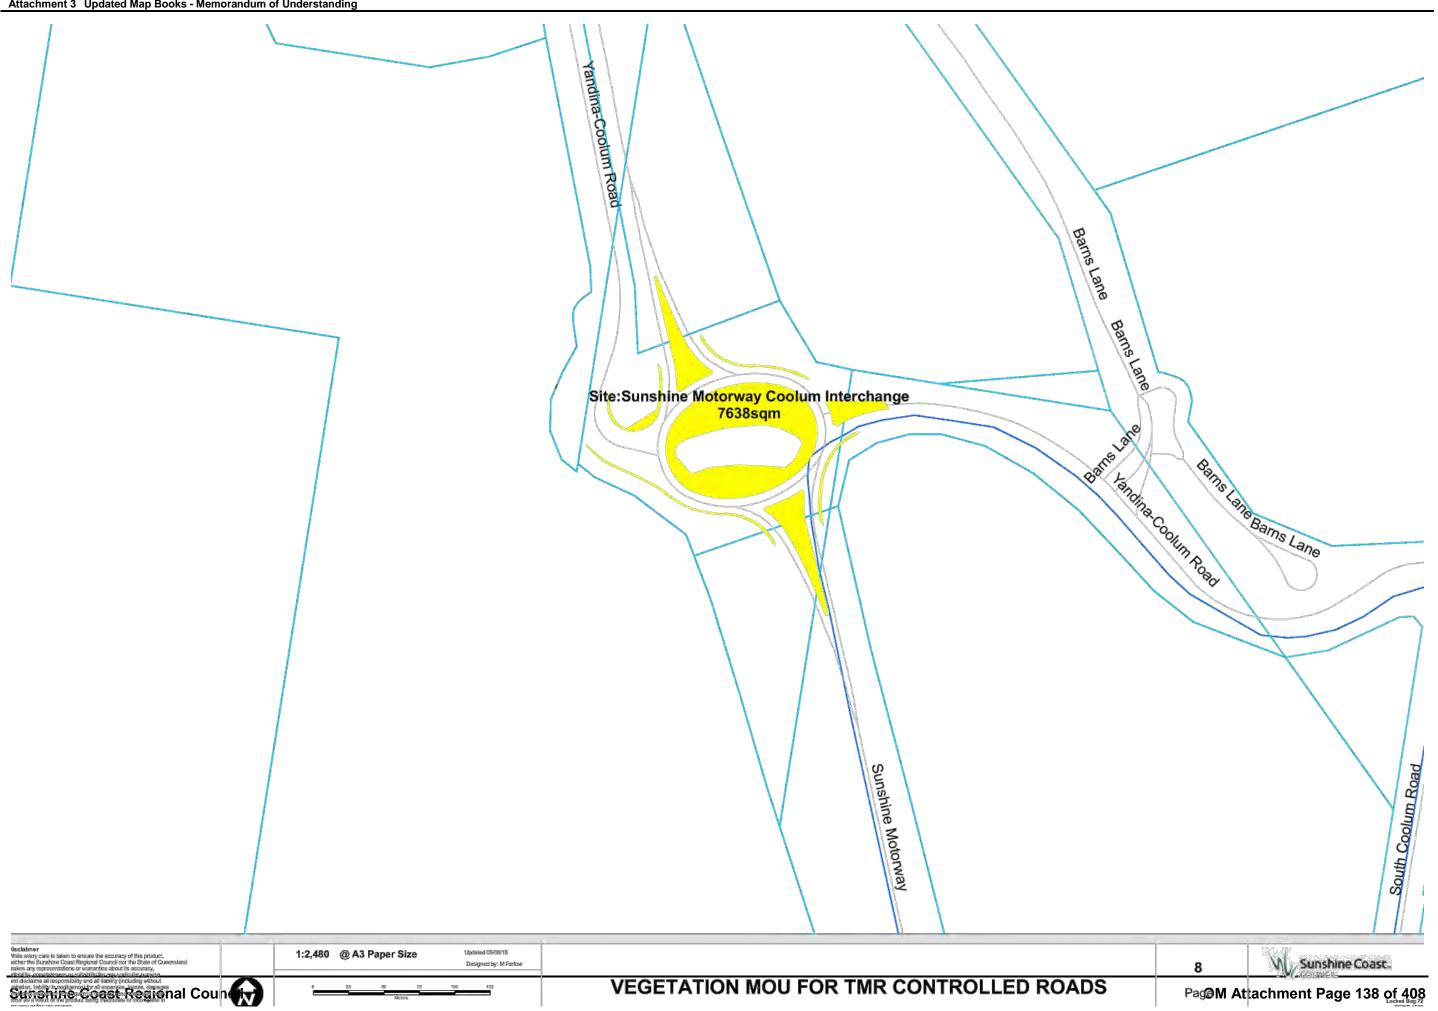

OM Attachment Page 127 of 408

| Name                                                      | UBDRef    | Area m2   | Mapbook Page        |
|-----------------------------------------------------------|-----------|-----------|---------------------|
| Beerburrum Turnoff                                        | 136 D3    | 1,034.47  | 46                  |
| Beerwah Turnoff                                           | 106 E20   | 4,759.25  | 42,43,44            |
| Bruce Highway Bli Bli Road R/abouts                       | 56 M13    | 8,643.23  | 14                  |
| Bruce Highway Eumundi Noosa Road R/about                  | 25 Q16    | 4,387.81  | 4                   |
| Bruce Highway Maroochydore Road Interchange               | 67 C18    | 12,108.70 | 20                  |
| Bruce Highway Yandina R/abouts                            | 46 F.H8   | 8,491.19  | 9                   |
| Caloundra Road Corbold Way R/about                        | 99C6      | 8,824.74  | 37                  |
| Caloundra Road Service Lane verge                         | 99 H8     | 164.25    | 38                  |
| Caloundra Road Verge                                      | 99 K8     | 2,460.36  | 38,39               |
| Caloundra Road Verge                                      | 99 E6     | 11,707.20 | 37                  |
| David Low Way Emu Mountain Road R/about                   | 39 J1     | 2,430.76  | 7                   |
| Dixon Road Interchange Buderim                            | 78 R15    | 10,045.84 | 33                  |
| Dixon Road Interchange Chancellor Park                    | 78 R15    | 7,698.66  | 33                  |
| Eumundi Noosa Caplick Way R/about                         | 26 B10    | 4,547.90  | 3                   |
| Eumundi Noosa Memorial Drive R/about                      | 26 B15    | 2,274.18  | 4                   |
| Glasshouse Tumoff                                         | 116 D18   | 1,385.12  | 45                  |
| Horton Pde Medians, F/paths                               | 68 H10    | 173.10    | 30                  |
| Kawana Way West R/about, T/islands                        | 79 G16    | 2,339.07  | 34                  |
| Kawana Way West R/about, T/islands                        | 79 G16    | 1,341.81  | 34                  |
| Landsborough Turnoff                                      | 96 L 17   | 1,753.16  | 40                  |
| Maroochydore Rd Main Roads Area                           | 68 A3     |           | 21,24,25,26,27,28,2 |
| Maroochydore Rd Main Roads Area                           | 68 A3     | 12,740.19 | 21,22,23,23,26      |
| Maroochydore Road Sunshine Motorway Interchange           | 68 P13    | 6,508.46  | 27                  |
| Maroochydore Road Sunshine Motorway Interchange           | 68 P13    | 6,527.49  | 27                  |
| Maroochydore Road Sunshine Motorway Interchange           | 68 P13    | 2,238.39  | 27                  |
| Memorial Drive Eumundi North R/about                      | 25 L6     | 2,640.06  | 1                   |
| Mooloolaba Entry                                          | 79 R8     | 5,319.61  | 32                  |
| Mooloolaba Rd , Sunshine Motorway Ramp Verges             | 69 L 19   | 707.42    | 31                  |
| Mooloolah Turnoff                                         | 97 K6     | 4,844.67  | 35,36               |
| Mooloolah Turnoff                                         | 97 K6     | 644.82    | 36                  |
| Nambour M/strips                                          | 56 H13    | 3,932.00  | 10,11,12,13         |
| North Shore Connection Road Motorway to Airport           | 59 D10    | 3,044.51  | 16                  |
| Pacific Paradise Interchange                              | 58 R15    | 4,034.92  | 17                  |
| Pacific Paradise Interchange                              | 58 R15    | 2,936.92  | 17                  |
| Pacific Paradise Interchange                              | 58 R15    | 1.375.62  | 17                  |
| Palmwoods Woombye Interchange                             | 66 L15,16 | 5,541.53  | 19                  |
| Peachester Road Old Gympie Road Intersection              | 105 M19   | 1,480.41  | 41                  |
| Sunshine Motorway Bradman Ave Ramp Verges                 | 68 Q6     | 2,941.29  | 18                  |
| Sunshine Motorway Buderim Avenue Ramp Verges              | 69 L20    | 713.34    | 31                  |
| Sunshine Motorway Coolum Interchange                      | 39 A17    | 7,638.82  | 8                   |
| Sunshine Motorway Eumarella Road R/about                  | 18 B16    | 796.76    | 2                   |
| Sunshine Motorway Eumarella Road R/about                  | 18 B16    | 2,324.98  | 2                   |
| Sunshine Motorway Mountain Creek Verges                   | 79 P9     | 2,312.13  | 32                  |
| Sunshine Motorway North Shore Connection Road Interchange | 59 A11    | 36,146.23 | 15                  |
|                                                           |           |           |                     |
| Sunshine Motorway Peregian Springs Interchange North      | 28 P12    | 9,570.65  | 5                   |