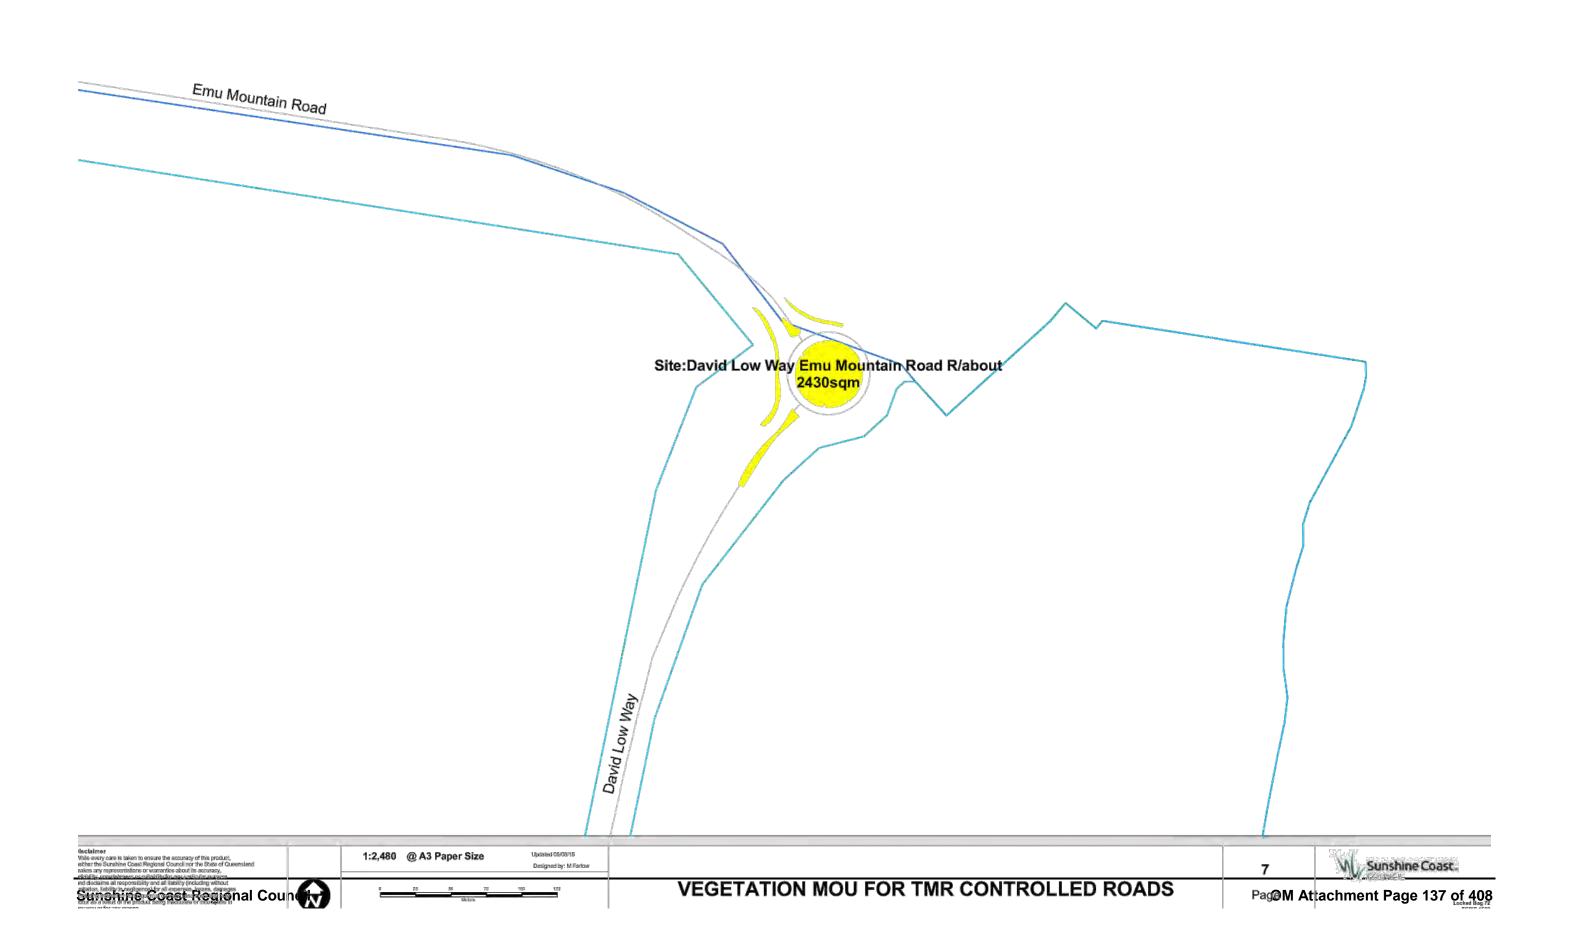

OM Attachment Page 127 of 408

| Name                                                      | UBDRef    | Area m2   | Mapbook Page        |
|-----------------------------------------------------------|-----------|-----------|---------------------|
| Beerburrum Turnoff                                        | 136 D3    | 1,034.47  | 46                  |
| Beerwah Turnoff                                           | 106 E20   | 4,759.25  | 42,43,44            |
| Bruce Highway Bli Bli Road R/abouts                       | 56 M13    | 8,643.23  | 14                  |
| Bruce Highway Eumundi Noosa Road R/about                  | 25 Q16    | 4,387.81  | 4                   |
| Bruce Highway Maroochydore Road Interchange               | 67 C18    | 12,108.70 | 20                  |
| Bruce Highway Yandina R/abouts                            | 46 F.H8   | 8,491.19  | 9                   |
| Caloundra Road Corbold Way R/about                        | 99C6      | 8,824.74  | 37                  |
| Caloundra Road Service Lane verge                         | 99 H8     | 164.25    | 38                  |
| Caloundra Road Verge                                      | 99 K8     | 2,460.36  | 38,39               |
| Caloundra Road Verge                                      | 99 E6     | 11,707.20 | 37                  |
| David Low Way Emu Mountain Road R/about                   | 39 J1     | 2,430.76  | 7                   |
| Dixon Road Interchange Buderim                            | 78 R15    | 10,045.84 | 33                  |
| Dixon Road Interchange Chancellor Park                    | 78 R15    | 7,698.66  | 33                  |
| Eumundi Noosa Caplick Way R/about                         | 26 B10    | 4,547.90  | 3                   |
| Eumundi Noosa Memorial Drive R/about                      | 26 B15    | 2,274.18  | 4                   |
| Glasshouse Tumoff                                         | 116 D18   | 1,385.12  | 45                  |
| Horton Pde Medians, F/paths                               | 68 H10    | 173.10    | 30                  |
| Kawana Way West R/about, T/islands                        | 79 G16    | 2,339.07  | 34                  |
| Kawana Way West R/about, T/islands                        | 79 G16    | 1,341.81  | 34                  |
| Landsborough Turnoff                                      | 96 L 17   | 1,753.16  | 40                  |
| Maroochydore Rd Main Roads Area                           | 68 A3     |           | 21,24,25,26,27,28,2 |
| Maroochydore Rd Main Roads Area                           | 68 A3     | 12,740.19 | 21,22,23,23,26      |
| Maroochydore Road Sunshine Motorway Interchange           | 68 P13    | 6,508.46  | 27                  |
| Maroochydore Road Sunshine Motorway Interchange           | 68 P13    | 6,527.49  | 27                  |
| Maroochydore Road Sunshine Motorway Interchange           | 68 P13    | 2,238.39  | 27                  |
| Memorial Drive Eumundi North R/about                      | 25 L6     | 2,640.06  | 1                   |
| Mooloolaba Entry                                          | 79 R8     | 5,319.61  | 32                  |
| Mooloolaba Rd , Sunshine Motorway Ramp Verges             | 69 L 19   | 707.42    | 31                  |
| Mooloolah Turnoff                                         | 97 K6     | 4,844.67  | 35,36               |
| Mooloolah Turnoff                                         | 97 K6     | 644.82    | 36                  |
| Nambour M/strips                                          | 56 H13    | 3,932.00  | 10,11,12,13         |
| North Shore Connection Road Motorway to Airport           | 59 D10    | 3,044.51  | 16                  |
| Pacific Paradise Interchange                              | 58 R15    | 4,034.92  | 17                  |
| Pacific Paradise Interchange                              | 58 R15    | 2,936.92  | 17                  |
| Pacific Paradise Interchange                              | 58 R15    | 1.375.62  | 17                  |
| Palmwoods Woombye Interchange                             | 66 L15,16 | 5,541.53  | 19                  |
| Peachester Road Old Gympie Road Intersection              | 105 M19   | 1,480.41  | 41                  |
| Sunshine Motorway Bradman Ave Ramp Verges                 | 68 Q6     | 2,941.29  | 18                  |
| Sunshine Motorway Buderim Avenue Ramp Verges              | 69 L20    | 713.34    | 31                  |
| Sunshine Motorway Coolum Interchange                      | 39 A17    | 7,638.82  | 8                   |
| Sunshine Motorway Eumarella Road R/about                  | 18 B16    | 796.76    | 2                   |
| Sunshine Motorway Eumarella Road R/about                  | 18 B16    | 2,324.98  | 2                   |
| Sunshine Motorway Mountain Creek Verges                   | 79 P9     | 2,312.13  | 32                  |
| Sunshine Motorway North Shore Connection Road Interchange | 59 A11    | 36,146.23 | 15                  |
|                                                           |           |           |                     |
| Sunshine Motorway Peregian Springs Interchange North      | 28 P12    | 9,570.65  | 5                   |