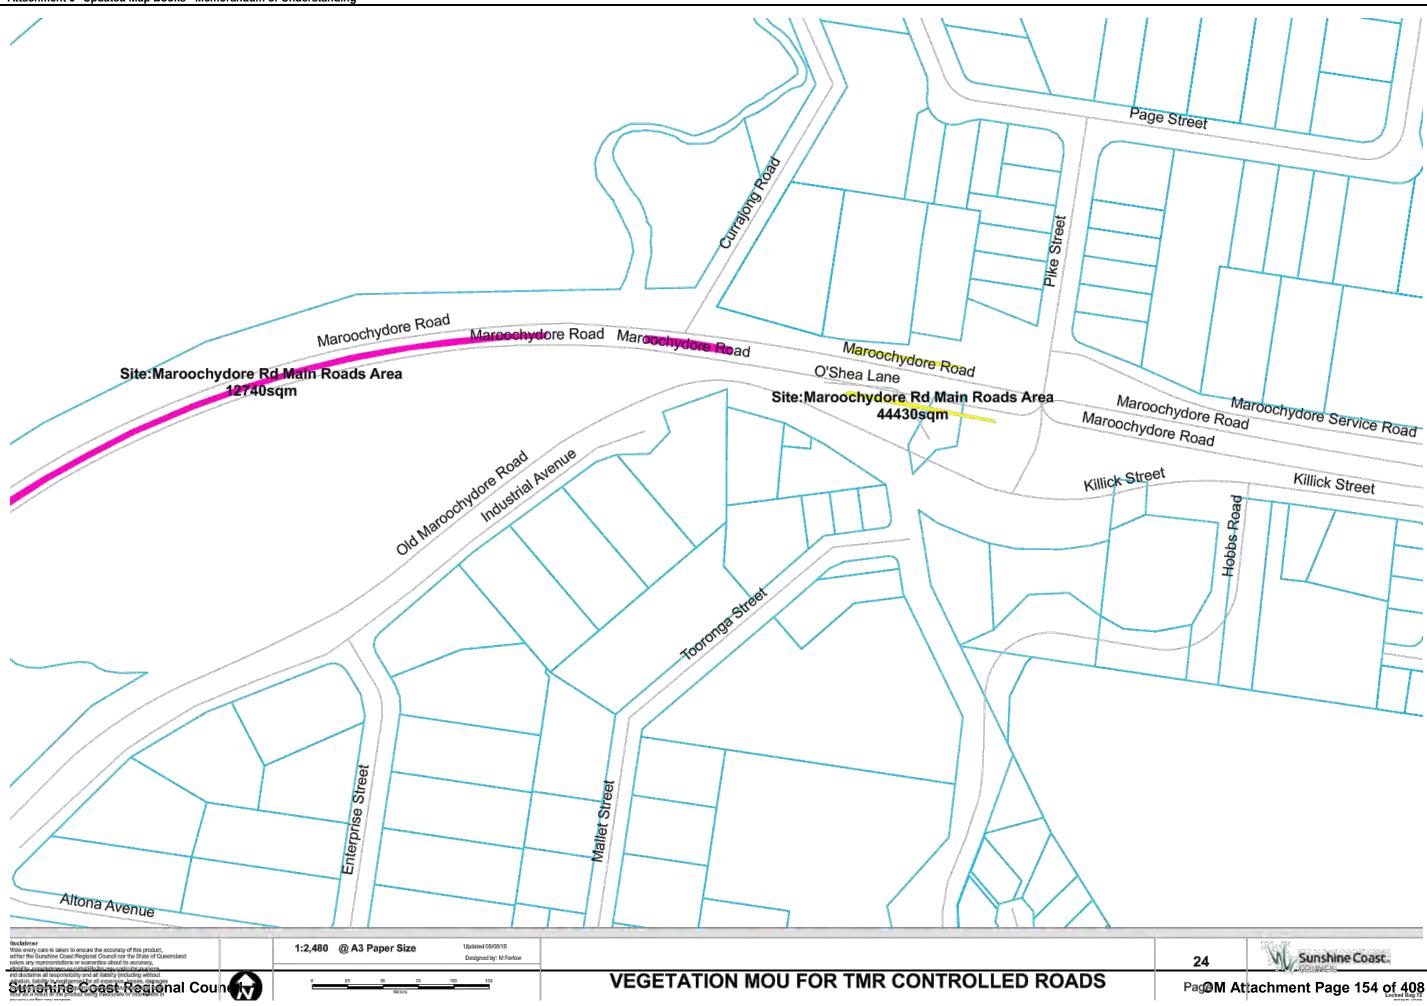

OM Attachment Page 127 of 408

| Name                                                      | UBDRef    | Area m2   | Mapbook Page        |
|-----------------------------------------------------------|-----------|-----------|---------------------|
| Beerburrum Turnoff                                        | 136 D3    | 1,034.47  | 46                  |
| Beerwah Turnoff                                           | 106 E20   | 4,759.25  | 42,43,44            |
| Bruce Highway Bli Bli Road R/abouts                       | 56 M13    | 8,643.23  | 14                  |
| Bruce Highway Eumundi Noosa Road R/about                  | 25 Q16    | 4,387.81  | 4                   |
| Bruce Highway Maroochydore Road Interchange               | 67 C18    | 12,108.70 | 20                  |
| Bruce Highway Yandina R/abouts                            | 46 F.H8   | 8,491.19  | 9                   |
| Caloundra Road Corbold Way R/about                        | 99C6      | 8,824.74  | 37                  |
| Caloundra Road Service Lane verge                         | 99 H8     | 164.25    | 38                  |
| Caloundra Road Verge                                      | 99 K8     | 2,460.36  | 38,39               |
| Caloundra Road Verge                                      | 99 E6     | 11,707.20 | 37                  |
| David Low Way Emu Mountain Road R/about                   | 39 J1     | 2,430.76  | 7                   |
| Dixon Road Interchange Buderim                            | 78 R15    | 10,045.84 | 33                  |
| Dixon Road Interchange Chancellor Park                    | 78 R15    | 7,698.66  | 33                  |
| Eumundi Noosa Caplick Way R/about                         | 26 B10    | 4,547.90  | 3                   |
| Eumundi Noosa Memorial Drive R/about                      | 26 B15    | 2,274.18  | 4                   |
| Glasshouse Tumoff                                         | 116 D18   | 1,385.12  | 45                  |
| Horton Pde Medians, F/paths                               | 68 H10    | 173.10    | 30                  |
| Kawana Way West R/about, T/islands                        | 79 G16    | 2,339.07  | 34                  |
| Kawana Way West R/about, T/islands                        | 79 G16    | 1,341.81  | 34                  |
| Landsborough Turnoff                                      | 96 L 17   | 1,753.16  | 40                  |
| Maroochydore Rd Main Roads Area                           | 68 A3     |           | 21,24,25,26,27,28,2 |
| Maroochydore Rd Main Roads Area                           | 68 A3     | 12,740.19 | 21,22,23,23,26      |
| Maroochydore Road Sunshine Motorway Interchange           | 68 P13    | 6,508.46  | 27                  |
| Maroochydore Road Sunshine Motorway Interchange           | 68 P13    | 6,527.49  | 27                  |
| Maroochydore Road Sunshine Motorway Interchange           | 68 P13    | 2,238.39  | 27                  |
| Memorial Drive Eumundi North R/about                      | 25 L6     | 2,640.06  | 1                   |
| Mooloolaba Entry                                          | 79 R8     | 5,319.61  | 32                  |
| Mooloolaba Rd , Sunshine Motorway Ramp Verges             | 69 L 19   | 707.42    | 31                  |
| Mooloolah Turnoff                                         | 97 K6     | 4,844.67  | 35,36               |
| Mooloolah Turnoff                                         | 97 K6     | 644.82    | 36                  |
| Nambour M/strips                                          | 56 H13    | 3,932.00  | 10,11,12,13         |
| North Shore Connection Road Motorway to Airport           | 59 D10    | 3,044.51  | 16                  |
| Pacific Paradise Interchange                              | 58 R15    | 4,034.92  | 17                  |
| Pacific Paradise Interchange                              | 58 R15    | 2,936.92  | 17                  |
| Pacific Paradise Interchange                              | 58 R15    | 1.375.62  | 17                  |
| Palmwoods Woombye Interchange                             | 66 L15,16 | 5,541.53  | 19                  |
| Peachester Road Old Gympie Road Intersection              | 105 M19   | 1,480.41  | 41                  |
| Sunshine Motorway Bradman Ave Ramp Verges                 | 68 Q6     | 2,941.29  | 18                  |
| Sunshine Motorway Buderim Avenue Ramp Verges              | 69 L20    | 713.34    | 31                  |
| Sunshine Motorway Coolum Interchange                      | 39 A17    | 7,638.82  | 8                   |
| Sunshine Motorway Eumarella Road R/about                  | 18 B16    | 796.76    | 2                   |
| Sunshine Motorway Eumarella Road R/about                  | 18 B16    | 2,324.98  | 2                   |
| Sunshine Motorway Mountain Creek Verges                   | 79 P9     | 2,312.13  | 32                  |
| Sunshine Motorway North Shore Connection Road Interchange | 59 A11    | 36,146.23 | 15                  |
|                                                           |           |           |                     |
| Sunshine Motorway Peregian Springs Interchange North      | 28 P12    | 9,570.65  | 5                   |