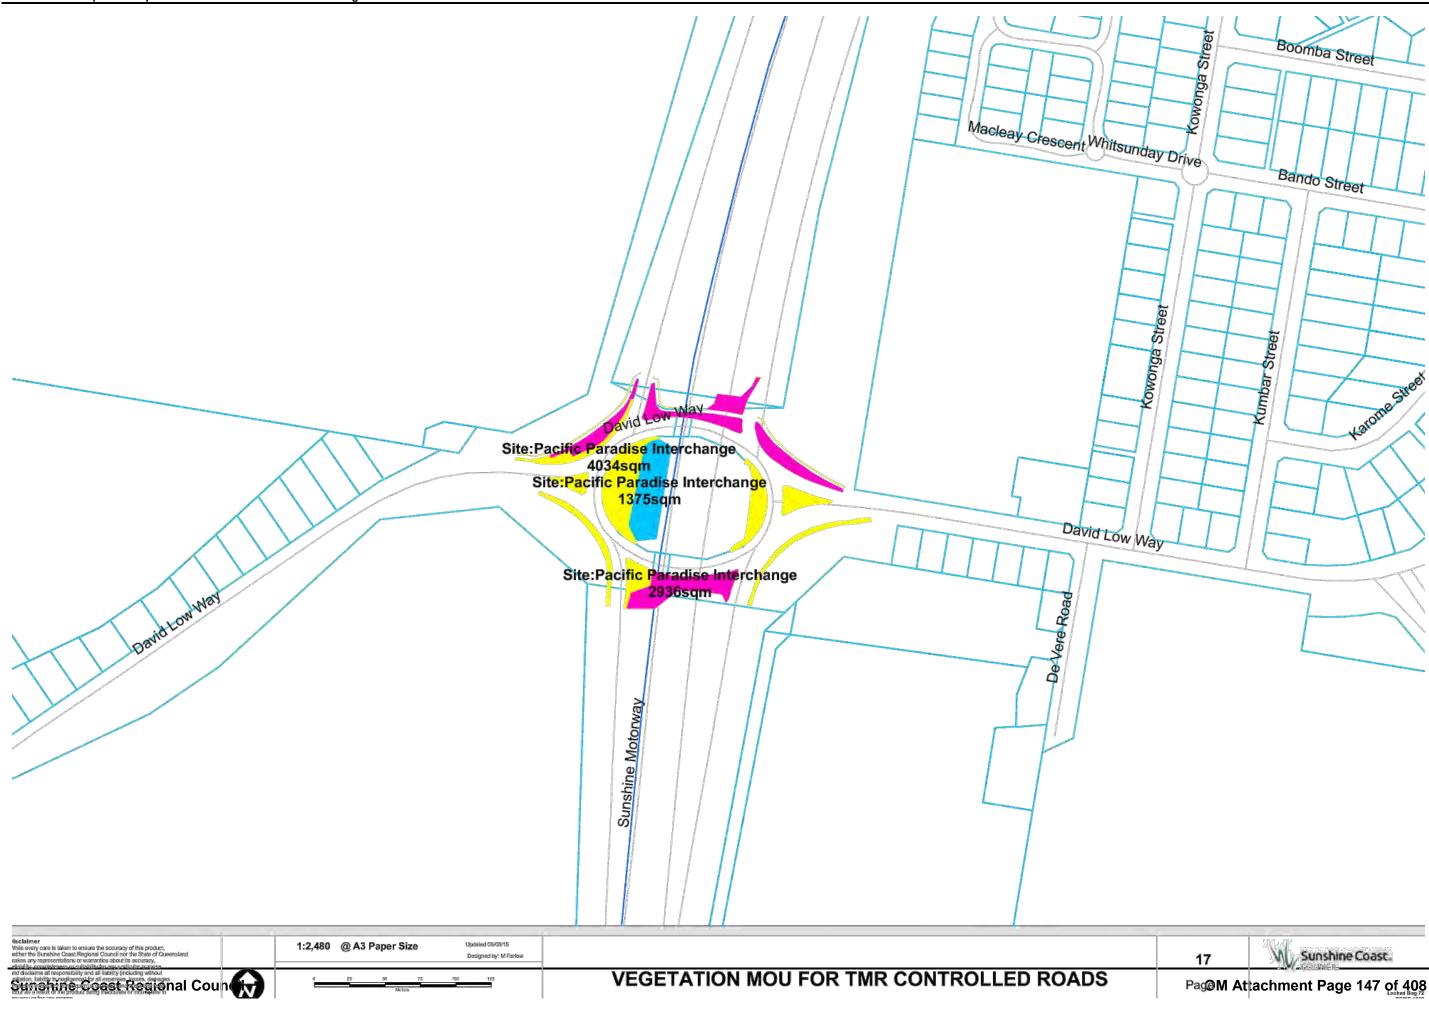

OM Attachment Page 127 of 408

| Name                                                      | UBDRef    | Area m2   | Mapbook Page        |
|-----------------------------------------------------------|-----------|-----------|---------------------|
| Beerburrum Turnoff                                        | 136 D3    | 1,034.47  | 46                  |
| Beerwah Turnoff                                           | 106 E20   | 4,759.25  | 42,43,44            |
| Bruce Highway Bli Bli Road R/abouts                       | 56 M13    | 8,643.23  | 14                  |
| Bruce Highway Eumundi Noosa Road R/about                  | 25 Q16    | 4,387.81  | 4                   |
| Bruce Highway Maroochydore Road Interchange               | 67 C18    | 12,108.70 | 20                  |
| Bruce Highway Yandina R/abouts                            | 46 F.H8   | 8,491.19  | 9                   |
| Caloundra Road Corbold Way R/about                        | 99C6      | 8,824.74  | 37                  |
| Caloundra Road Service Lane verge                         | 99 H8     | 164.25    | 38                  |
| Caloundra Road Verge                                      | 99 K8     | 2,460.36  | 38,39               |
| Caloundra Road Verge                                      | 99 E6     | 11,707.20 | 37                  |
| David Low Way Emu Mountain Road R/about                   | 39 J1     | 2,430.76  | 7                   |
| Dixon Road Interchange Buderim                            | 78 R15    | 10,045.84 | 33                  |
| Dixon Road Interchange Chancellor Park                    | 78 R15    | 7,698.66  | 33                  |
| Eumundi Noosa Caplick Way R/about                         | 26 B10    | 4,547.90  | 3                   |
| Eumundi Noosa Memorial Drive R/about                      | 26 B15    | 2,274.18  | 4                   |
| Glasshouse Tumoff                                         | 116 D18   | 1,385.12  | 45                  |
| Horton Pde Medians, F/paths                               | 68 H10    | 173.10    | 30                  |
| Kawana Way West R/about, T/islands                        | 79 G16    | 2,339.07  | 34                  |
| Kawana Way West R/about, T/islands                        | 79 G16    | 1,341.81  | 34                  |
| Landsborough Turnoff                                      | 96 L 17   | 1,753.16  | 40                  |
| Maroochydore Rd Main Roads Area                           | 68 A3     |           | 21,24,25,26,27,28,2 |
| Maroochydore Rd Main Roads Area                           | 68 A3     | 12,740.19 | 21,22,23,23,26      |
| Maroochydore Road Sunshine Motorway Interchange           | 68 P13    | 6,508.46  | 27                  |
| Maroochydore Road Sunshine Motorway Interchange           | 68 P13    | 6,527.49  | 27                  |
| Maroochydore Road Sunshine Motorway Interchange           | 68 P13    | 2,238.39  | 27                  |
| Memorial Drive Eumundi North R/about                      | 25 L6     | 2,640.06  | 1                   |
| Mooloolaba Entry                                          | 79 R8     | 5,319.61  | 32                  |
| Mooloolaba Rd , Sunshine Motorway Ramp Verges             | 69 L 19   | 707.42    | 31                  |
| Mooloolah Turnoff                                         | 97 K6     | 4,844.67  | 35,36               |
| Mooloolah Turnoff                                         | 97 K6     | 644.82    | 36                  |
| Nambour M/strips                                          | 56 H13    | 3,932.00  | 10,11,12,13         |
| North Shore Connection Road Motorway to Airport           | 59 D10    | 3,044.51  | 16                  |
| Pacific Paradise Interchange                              | 58 R15    | 4,034.92  | 17                  |
| Pacific Paradise Interchange                              | 58 R15    | 2,936.92  | 17                  |
| Pacific Paradise Interchange                              | 58 R15    | 1.375.62  | 17                  |
| Palmwoods Woombye Interchange                             | 66 L15,16 | 5,541.53  | 19                  |
| Peachester Road Old Gympie Road Intersection              | 105 M19   | 1,480.41  | 41                  |
| Sunshine Motorway Bradman Ave Ramp Verges                 | 68 Q6     | 2,941.29  | 18                  |
| Sunshine Motorway Buderim Avenue Ramp Verges              | 69 L20    | 713.34    | 31                  |
| Sunshine Motorway Coolum Interchange                      | 39 A17    | 7,638.82  | 8                   |
| Sunshine Motorway Eumarella Road R/about                  | 18 B16    | 796.76    | 2                   |
| Sunshine Motorway Eumarella Road R/about                  | 18 B16    | 2,324.98  | 2                   |
| Sunshine Motorway Mountain Creek Verges                   | 79 P9     | 2,312.13  | 32                  |
| Sunshine Motorway North Shore Connection Road Interchange | 59 A11    | 36,146.23 | 15                  |
|                                                           |           |           |                     |
| Sunshine Motorway Peregian Springs Interchange North      | 28 P12    | 9,570.65  | 5                   |