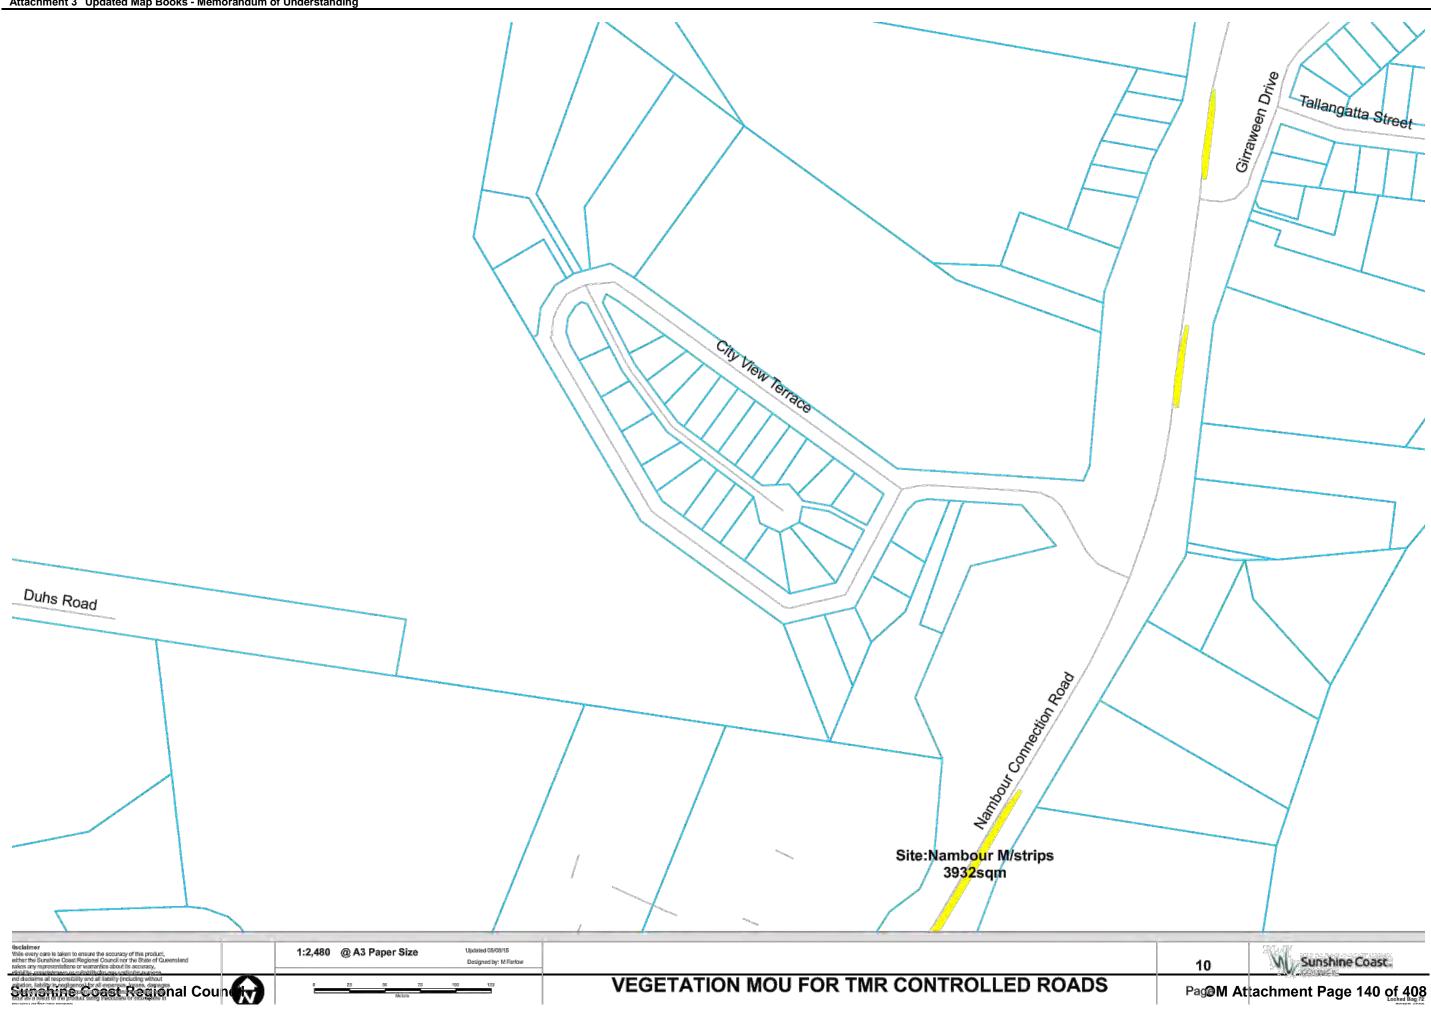

OM Attachment Page 127 of 408

| Name                                                      | UBDRef    | Area m2   | Mapbook Page        |
|-----------------------------------------------------------|-----------|-----------|---------------------|
| Beerburrum Turnoff                                        | 136 D3    | 1,034.47  | 46                  |
| Beerwah Turnoff                                           | 106 E20   | 4,759.25  | 42,43,44            |
| Bruce Highway Bli Bli Road R/abouts                       | 56 M13    | 8,643.23  | 14                  |
| Bruce Highway Eumundi Noosa Road R/about                  | 25 Q16    | 4,387.81  | 4                   |
| Bruce Highway Maroochydore Road Interchange               | 67 C18    | 12,108.70 | 20                  |
| Bruce Highway Yandina R/abouts                            | 46 F.H8   | 8,491.19  | 9                   |
| Caloundra Road Corbold Way R/about                        | 99C6      | 8,824.74  | 37                  |
| Caloundra Road Service Lane verge                         | 99 H8     | 164.25    | 38                  |
| Caloundra Road Verge                                      | 99 K8     | 2,460.36  | 38,39               |
| Caloundra Road Verge                                      | 99 E6     | 11,707.20 | 37                  |
| David Low Way Emu Mountain Road R/about                   | 39 J1     | 2,430.76  | 7                   |
| Dixon Road Interchange Buderim                            | 78 R15    | 10,045.84 | 33                  |
| Dixon Road Interchange Chancellor Park                    | 78 R15    | 7,698.66  | 33                  |
| Eumundi Noosa Caplick Way R/about                         | 26 B10    | 4,547.90  | 3                   |
| Eumundi Noosa Memorial Drive R/about                      | 26 B15    | 2,274.18  | 4                   |
| Glasshouse Tumoff                                         | 116 D18   | 1,385.12  | 45                  |
| Horton Pde Medians, F/paths                               | 68 H10    | 173.10    | 30                  |
| Kawana Way West R/about, T/islands                        | 79 G16    | 2,339.07  | 34                  |
| Kawana Way West R/about, T/islands                        | 79 G16    | 1,341.81  | 34                  |
| Landsborough Turnoff                                      | 96 L 17   | 1,753.16  | 40                  |
| Maroochydore Rd Main Roads Area                           | 68 A3     |           | 21,24,25,26,27,28,2 |
| Maroochydore Rd Main Roads Area                           | 68 A3     | 12,740.19 | 21,22,23,23,26      |
| Maroochydore Road Sunshine Motorway Interchange           | 68 P13    | 6,508.46  | 27                  |
| Maroochydore Road Sunshine Motorway Interchange           | 68 P13    | 6,527.49  | 27                  |
| Maroochydore Road Sunshine Motorway Interchange           | 68 P13    | 2,238.39  | 27                  |
| Memorial Drive Eumundi North R/about                      | 25 L6     | 2,640.06  | 1                   |
| Mooloolaba Entry                                          | 79 R8     | 5,319.61  | 32                  |
| Mooloolaba Rd , Sunshine Motorway Ramp Verges             | 69 L 19   | 707.42    | 31                  |
| Mooloolah Turnoff                                         | 97 K6     | 4,844.67  | 35,36               |
| Mooloolah Turnoff                                         | 97 K6     | 644.82    | 36                  |
| Nambour M/strips                                          | 56 H13    | 3,932.00  | 10,11,12,13         |
| North Shore Connection Road Motorway to Airport           | 59 D10    | 3,044.51  | 16                  |
| Pacific Paradise Interchange                              | 58 R15    | 4,034.92  | 17                  |
| Pacific Paradise Interchange                              | 58 R15    | 2,936.92  | 17                  |
| Pacific Paradise Interchange                              | 58 R15    | 1.375.62  | 17                  |
| Palmwoods Woombye Interchange                             | 66 L15,16 | 5,541.53  | 19                  |
| Peachester Road Old Gympie Road Intersection              | 105 M19   | 1,480.41  | 41                  |
| Sunshine Motorway Bradman Ave Ramp Verges                 | 68 Q6     | 2,941.29  | 18                  |
| Sunshine Motorway Buderim Avenue Ramp Verges              | 69 L20    | 713.34    | 31                  |
| Sunshine Motorway Coolum Interchange                      | 39 A17    | 7,638.82  | 8                   |
| Sunshine Motorway Eumarella Road R/about                  | 18 B16    | 796.76    | 2                   |
| Sunshine Motorway Eumarella Road R/about                  | 18 B16    | 2,324.98  | 2                   |
| Sunshine Motorway Mountain Creek Verges                   | 79 P9     | 2,312.13  | 32                  |
| Sunshine Motorway North Shore Connection Road Interchange | 59 A11    | 36,146.23 | 15                  |
|                                                           |           |           |                     |
| Sunshine Motorway Peregian Springs Interchange North      | 28 P12    | 9,570.65  | 5                   |