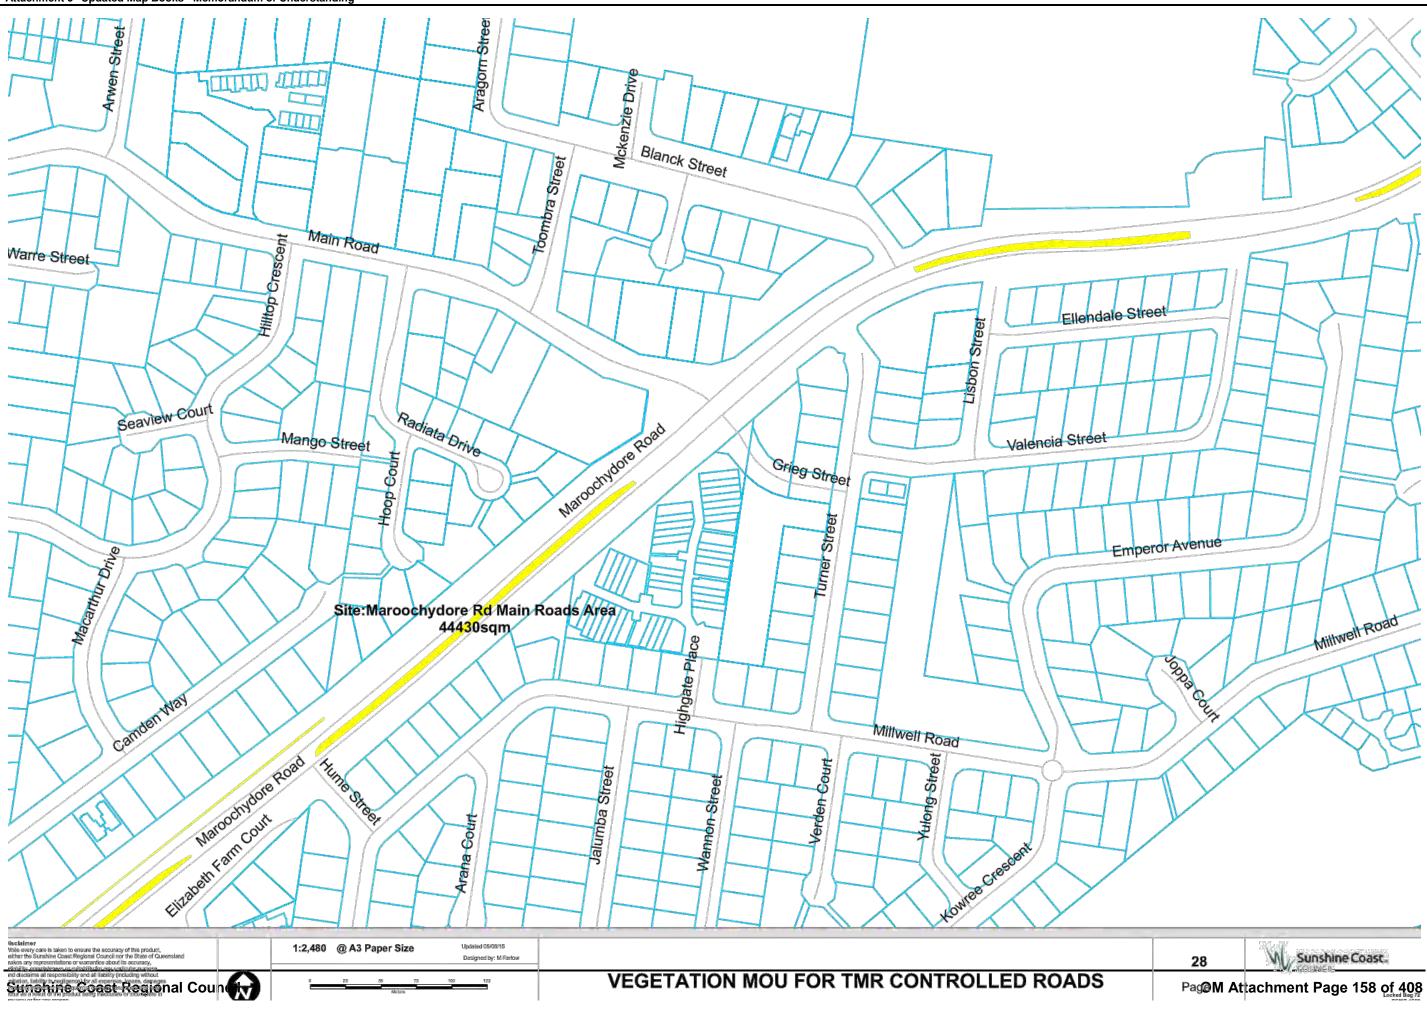

OM Attachment Page 127 of 408

| Name                                                      | UBDRef    | Area m2   | Mapbook Page        |
|-----------------------------------------------------------|-----------|-----------|---------------------|
| Beerburrum Turnoff                                        | 136 D3    | 1,034.47  | 46                  |
| Beerwah Turnoff                                           | 106 E20   | 4,759.25  | 42,43,44            |
| Bruce Highway Bli Bli Road R/abouts                       | 56 M13    | 8,643.23  | 14                  |
| Bruce Highway Eumundi Noosa Road R/about                  | 25 Q16    | 4,387.81  | 4                   |
| Bruce Highway Maroochydore Road Interchange               | 67 C18    | 12,108.70 | 20                  |
| Bruce Highway Yandina R/abouts                            | 46 F.H8   | 8,491.19  | 9                   |
| Caloundra Road Corbold Way R/about                        | 99C6      | 8,824.74  | 37                  |
| Caloundra Road Service Lane verge                         | 99 H8     | 164.25    | 38                  |
| Caloundra Road Verge                                      | 99 K8     | 2,460.36  | 38,39               |
| Caloundra Road Verge                                      | 99 E6     | 11,707.20 | 37                  |
| David Low Way Emu Mountain Road R/about                   | 39 J1     | 2,430.76  | 7                   |
| Dixon Road Interchange Buderim                            | 78 R15    | 10,045.84 | 33                  |
| Dixon Road Interchange Chancellor Park                    | 78 R15    | 7,698.66  | 33                  |
| Eumundi Noosa Caplick Way R/about                         | 26 B10    | 4,547.90  | 3                   |
| Eumundi Noosa Memorial Drive R/about                      | 26 B15    | 2,274.18  | 4                   |
| Glasshouse Tumoff                                         | 116 D18   | 1,385.12  | 45                  |
| Horton Pde Medians, F/paths                               | 68 H10    | 173.10    | 30                  |
| Kawana Way West R/about, T/islands                        | 79 G16    | 2,339.07  | 34                  |
| Kawana Way West R/about, T/islands                        | 79 G16    | 1,341.81  | 34                  |
| Landsborough Turnoff                                      | 96 L 17   | 1,753.16  | 40                  |
| Maroochydore Rd Main Roads Area                           | 68 A3     |           | 21,24,25,26,27,28,2 |
| Maroochydore Rd Main Roads Area                           | 68 A3     | 12,740.19 | 21,22,23,23,26      |
| Maroochydore Road Sunshine Motorway Interchange           | 68 P13    | 6,508.46  | 27                  |
| Maroochydore Road Sunshine Motorway Interchange           | 68 P13    | 6,527.49  | 27                  |
| Maroochydore Road Sunshine Motorway Interchange           | 68 P13    | 2,238.39  | 27                  |
| Memorial Drive Eumundi North R/about                      | 25 L6     | 2,640.06  | 1                   |
| Mooloolaba Entry                                          | 79 R8     | 5,319.61  | 32                  |
| Mooloolaba Rd , Sunshine Motorway Ramp Verges             | 69 L 19   | 707.42    | 31                  |
| Mooloolah Turnoff                                         | 97 K6     | 4,844.67  | 35,36               |
| Mooloolah Turnoff                                         | 97 K6     | 644.82    | 36                  |
| Nambour M/strips                                          | 56 H13    | 3,932.00  | 10,11,12,13         |
| North Shore Connection Road Motorway to Airport           | 59 D10    | 3,044.51  | 16                  |
| Pacific Paradise Interchange                              | 58 R15    | 4,034.92  | 17                  |
| Pacific Paradise Interchange                              | 58 R15    | 2,936.92  | 17                  |
| Pacific Paradise Interchange                              | 58 R15    | 1.375.62  | 17                  |
| Palmwoods Woombye Interchange                             | 66 L15,16 | 5,541.53  | 19                  |
| Peachester Road Old Gympie Road Intersection              | 105 M19   | 1,480.41  | 41                  |
| Sunshine Motorway Bradman Ave Ramp Verges                 | 68 Q6     | 2,941.29  | 18                  |
| Sunshine Motorway Buderim Avenue Ramp Verges              | 69 L20    | 713.34    | 31                  |
| Sunshine Motorway Coolum Interchange                      | 39 A17    | 7,638.82  | 8                   |
| Sunshine Motorway Eumarella Road R/about                  | 18 B16    | 796.76    | 2                   |
| Sunshine Motorway Eumarella Road R/about                  | 18 B16    | 2,324.98  | 2                   |
| Sunshine Motorway Mountain Creek Verges                   | 79 P9     | 2,312.13  | 32                  |
| Sunshine Motorway North Shore Connection Road Interchange | 59 A11    | 36,146.23 | 15                  |
|                                                           |           |           |                     |
| Sunshine Motorway Peregian Springs Interchange North      | 28 P12    | 9,570.65  | 5                   |