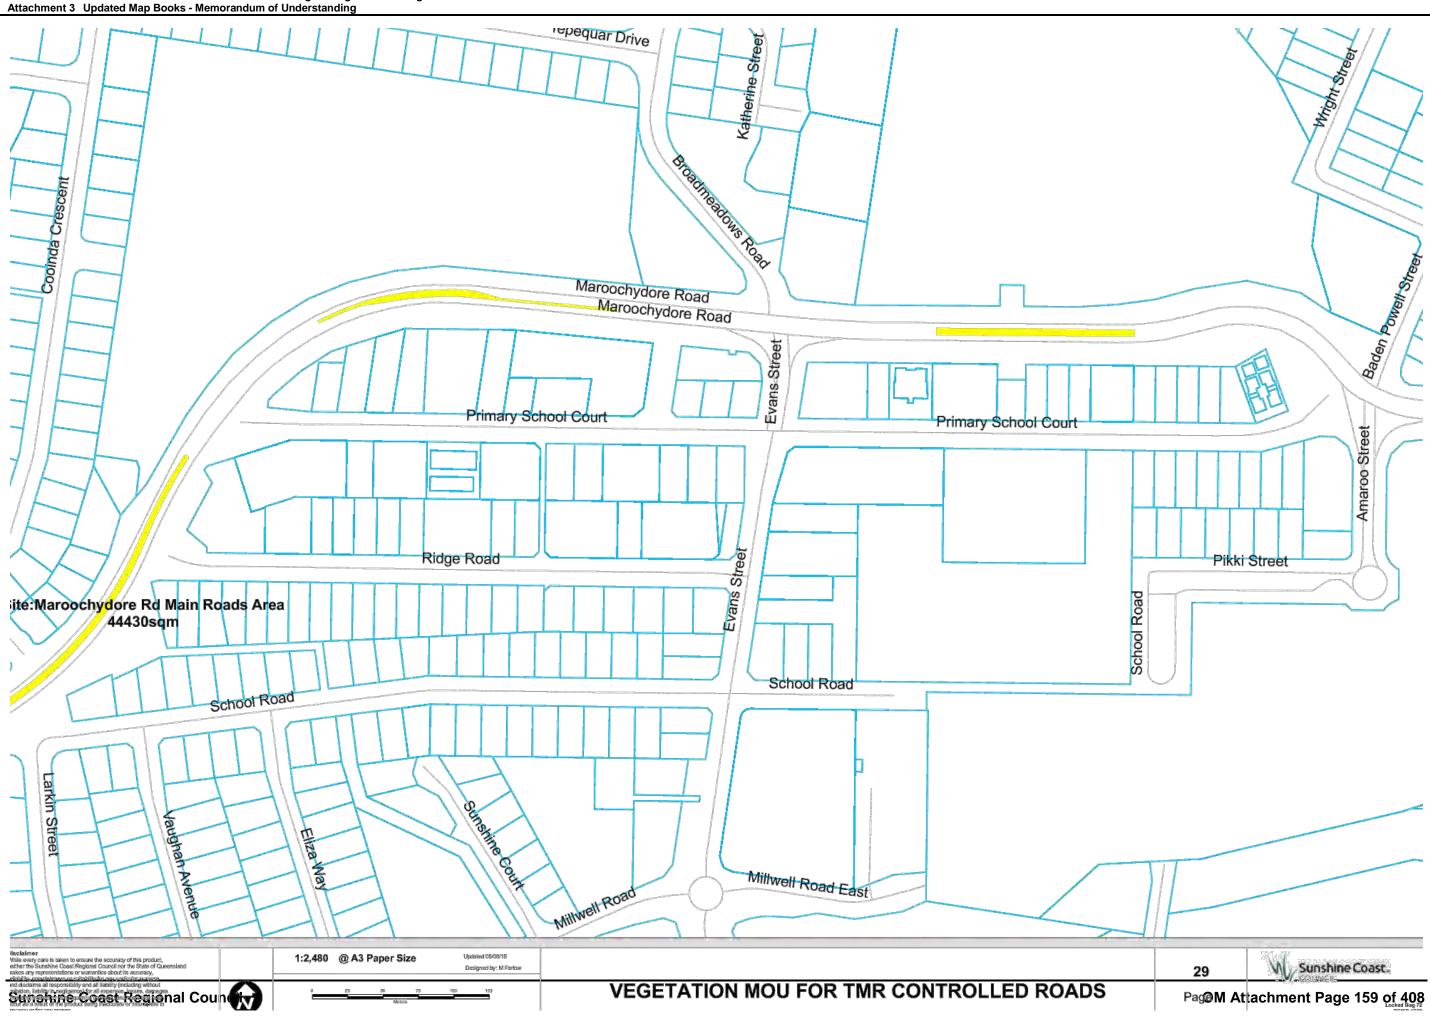

OM Attachment Page 127 of 408

| Name                                                      | UBDRef    | Area m2   | Mapbook Page        |
|-----------------------------------------------------------|-----------|-----------|---------------------|
| Beerburrum Turnoff                                        | 136 D3    | 1,034.47  | 46                  |
| Beerwah Turnoff                                           | 106 E20   | 4,759.25  | 42,43,44            |
| Bruce Highway Bli Bli Road R/abouts                       | 56 M13    | 8,643.23  | 14                  |
| Bruce Highway Eumundi Noosa Road R/about                  | 25 Q16    | 4,387.81  | 4                   |
| Bruce Highway Maroochydore Road Interchange               | 67 C18    | 12,108.70 | 20                  |
| Bruce Highway Yandina R/abouts                            | 46 F.H8   | 8,491.19  | 9                   |
| Caloundra Road Corbold Way R/about                        | 99C6      | 8,824.74  | 37                  |
| Caloundra Road Service Lane verge                         | 99 H8     | 164.25    | 38                  |
| Caloundra Road Verge                                      | 99 K8     | 2,460.36  | 38,39               |
| Caloundra Road Verge                                      | 99 E6     | 11,707.20 | 37                  |
| David Low Way Emu Mountain Road R/about                   | 39 J1     | 2,430.76  | 7                   |
| Dixon Road Interchange Buderim                            | 78 R15    | 10,045.84 | 33                  |
| Dixon Road Interchange Chancellor Park                    | 78 R15    | 7,698.66  | 33                  |
| Eumundi Noosa Caplick Way R/about                         | 26 B10    | 4,547.90  | 3                   |
| Eumundi Noosa Memorial Drive R/about                      | 26 B15    | 2,274.18  | 4                   |
| Glasshouse Tumoff                                         | 116 D18   | 1,385.12  | 45                  |
| Horton Pde Medians, F/paths                               | 68 H10    | 173.10    | 30                  |
| Kawana Way West R/about, T/islands                        | 79 G16    | 2,339.07  | 34                  |
| Kawana Way West R/about, T/islands                        | 79 G16    | 1,341.81  | 34                  |
| Landsborough Turnoff                                      | 96 L 17   | 1,753.16  | 40                  |
| Maroochydore Rd Main Roads Area                           | 68 A3     |           | 21,24,25,26,27,28,2 |
| Maroochydore Rd Main Roads Area                           | 68 A3     | 12,740.19 | 21,22,23,23,26      |
| Maroochydore Road Sunshine Motorway Interchange           | 68 P13    | 6,508.46  | 27                  |
| Maroochydore Road Sunshine Motorway Interchange           | 68 P13    | 6,527.49  | 27                  |
| Maroochydore Road Sunshine Motorway Interchange           | 68 P13    | 2,238.39  | 27                  |
| Memorial Drive Eumundi North R/about                      | 25 L6     | 2,640.06  | 1                   |
| Mooloolaba Entry                                          | 79 R8     | 5,319.61  | 32                  |
| Mooloolaba Rd , Sunshine Motorway Ramp Verges             | 69 L 19   | 707.42    | 31                  |
| Mooloolah Turnoff                                         | 97 K6     | 4,844.67  | 35,36               |
| Mooloolah Turnoff                                         | 97 K6     | 644.82    | 36                  |
| Nambour M/strips                                          | 56 H13    | 3,932.00  | 10,11,12,13         |
| North Shore Connection Road Motorway to Airport           | 59 D10    | 3,044.51  | 16                  |
| Pacific Paradise Interchange                              | 58 R15    | 4,034.92  | 17                  |
| Pacific Paradise Interchange                              | 58 R15    | 2,936.92  | 17                  |
| Pacific Paradise Interchange                              | 58 R15    | 1.375.62  | 17                  |
| Palmwoods Woombye Interchange                             | 66 L15,16 | 5,541.53  | 19                  |
| Peachester Road Old Gympie Road Intersection              | 105 M19   | 1,480.41  | 41                  |
| Sunshine Motorway Bradman Ave Ramp Verges                 | 68 Q6     | 2,941.29  | 18                  |
| Sunshine Motorway Buderim Avenue Ramp Verges              | 69 L20    | 713.34    | 31                  |
| Sunshine Motorway Coolum Interchange                      | 39 A17    | 7,638.82  | 8                   |
| Sunshine Motorway Eumarella Road R/about                  | 18 B16    | 796.76    | 2                   |
| Sunshine Motorway Eumarella Road R/about                  | 18 B16    | 2,324.98  | 2                   |
| Sunshine Motorway Mountain Creek Verges                   | 79 P9     | 2,312.13  | 32                  |
| Sunshine Motorway North Shore Connection Road Interchange | 59 A11    | 36,146.23 | 15                  |
|                                                           |           |           |                     |
| Sunshine Motorway Peregian Springs Interchange North      | 28 P12    | 9,570.65  | 5                   |