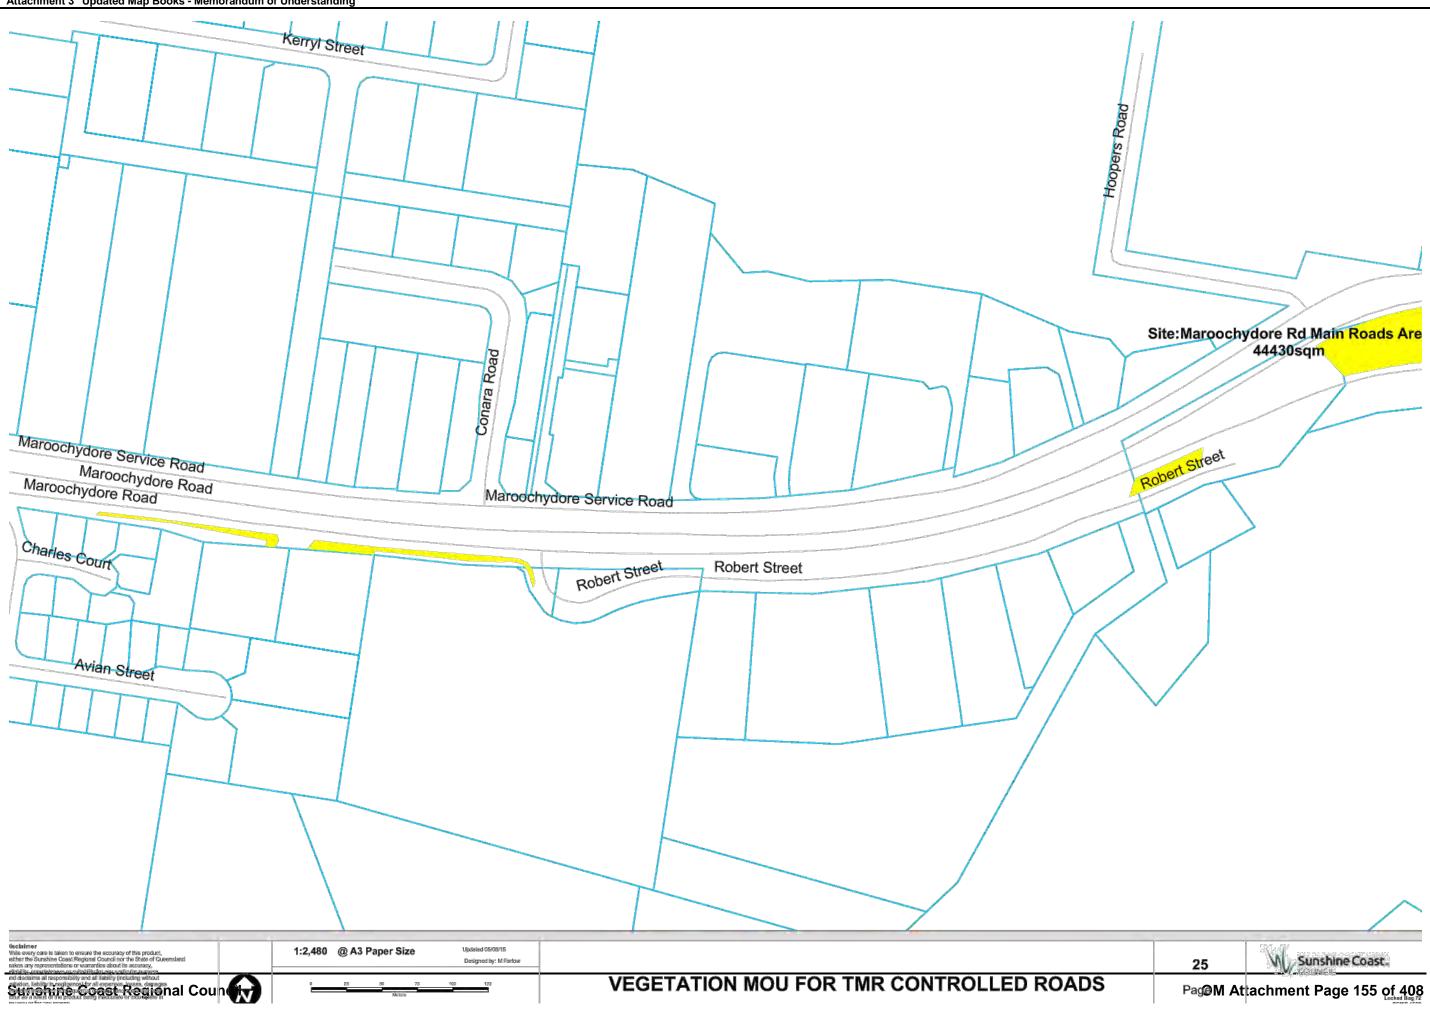

OM Attachment Page 127 of 408

| Name                                                      | UBDRef    | Area m2   | Mapbook Page        |
|-----------------------------------------------------------|-----------|-----------|---------------------|
| Beerburrum Turnoff                                        | 136 D3    | 1,034.47  | 46                  |
| Beerwah Turnoff                                           | 106 E20   | 4,759.25  | 42,43,44            |
| Bruce Highway Bli Bli Road R/abouts                       | 56 M13    | 8,643.23  | 14                  |
| Bruce Highway Eumundi Noosa Road R/about                  | 25 Q16    | 4,387.81  | 4                   |
| Bruce Highway Maroochydore Road Interchange               | 67 C18    | 12,108.70 | 20                  |
| Bruce Highway Yandina R/abouts                            | 46 F.H8   | 8,491.19  | 9                   |
| Caloundra Road Corbold Way R/about                        | 99C6      | 8,824.74  | 37                  |
| Caloundra Road Service Lane verge                         | 99 H8     | 164.25    | 38                  |
| Caloundra Road Verge                                      | 99 K8     | 2,460.36  | 38,39               |
| Caloundra Road Verge                                      | 99 E6     | 11,707.20 | 37                  |
| David Low Way Emu Mountain Road R/about                   | 39 J1     | 2,430.76  | 7                   |
| Dixon Road Interchange Buderim                            | 78 R15    | 10,045.84 | 33                  |
| Dixon Road Interchange Chancellor Park                    | 78 R15    | 7,698.66  | 33                  |
| Eumundi Noosa Caplick Way R/about                         | 26 B10    | 4,547.90  | 3                   |
| Eumundi Noosa Memorial Drive R/about                      | 26 B15    | 2,274.18  | 4                   |
| Glasshouse Tumoff                                         | 116 D18   | 1,385.12  | 45                  |
| Horton Pde Medians, F/paths                               | 68 H10    | 173.10    | 30                  |
| Kawana Way West R/about, T/islands                        | 79 G16    | 2,339.07  | 34                  |
| Kawana Way West R/about, T/islands                        | 79 G16    | 1,341.81  | 34                  |
| Landsborough Turnoff                                      | 96 L 17   | 1,753.16  | 40                  |
| Maroochydore Rd Main Roads Area                           | 68 A3     |           | 21,24,25,26,27,28,2 |
| Maroochydore Rd Main Roads Area                           | 68 A3     | 12,740.19 | 21,22,23,23,26      |
| Maroochydore Road Sunshine Motorway Interchange           | 68 P13    | 6,508.46  | 27                  |
| Maroochydore Road Sunshine Motorway Interchange           | 68 P13    | 6,527.49  | 27                  |
| Maroochydore Road Sunshine Motorway Interchange           | 68 P13    | 2,238.39  | 27                  |
| Memorial Drive Eumundi North R/about                      | 25 L6     | 2,640.06  | 1                   |
| Mooloolaba Entry                                          | 79 R8     | 5,319.61  | 32                  |
| Mooloolaba Rd , Sunshine Motorway Ramp Verges             | 69 L 19   | 707.42    | 31                  |
| Mooloolah Turnoff                                         | 97 K6     | 4,844.67  | 35,36               |
| Mooloolah Turnoff                                         | 97 K6     | 644.82    | 36                  |
| Nambour M/strips                                          | 56 H13    | 3,932.00  | 10,11,12,13         |
| North Shore Connection Road Motorway to Airport           | 59 D10    | 3,044.51  | 16                  |
| Pacific Paradise Interchange                              | 58 R15    | 4,034.92  | 17                  |
| Pacific Paradise Interchange                              | 58 R15    | 2,936.92  | 17                  |
| Pacific Paradise Interchange                              | 58 R15    | 1.375.62  | 17                  |
| Palmwoods Woombye Interchange                             | 66 L15,16 | 5,541.53  | 19                  |
| Peachester Road Old Gympie Road Intersection              | 105 M19   | 1,480.41  | 41                  |
| Sunshine Motorway Bradman Ave Ramp Verges                 | 68 Q6     | 2,941.29  | 18                  |
| Sunshine Motorway Buderim Avenue Ramp Verges              | 69 L20    | 713.34    | 31                  |
| Sunshine Motorway Coolum Interchange                      | 39 A17    | 7,638.82  | 8                   |
| Sunshine Motorway Eumarella Road R/about                  | 18 B16    | 796.76    | 2                   |
| Sunshine Motorway Eumarella Road R/about                  | 18 B16    | 2,324.98  | 2                   |
| Sunshine Motorway Mountain Creek Verges                   | 79 P9     | 2,312.13  | 32                  |
| Sunshine Motorway North Shore Connection Road Interchange | 59 A11    | 36,146.23 | 15                  |
|                                                           |           |           |                     |
| Sunshine Motorway Peregian Springs Interchange North      | 28 P12    | 9,570.65  | 5                   |