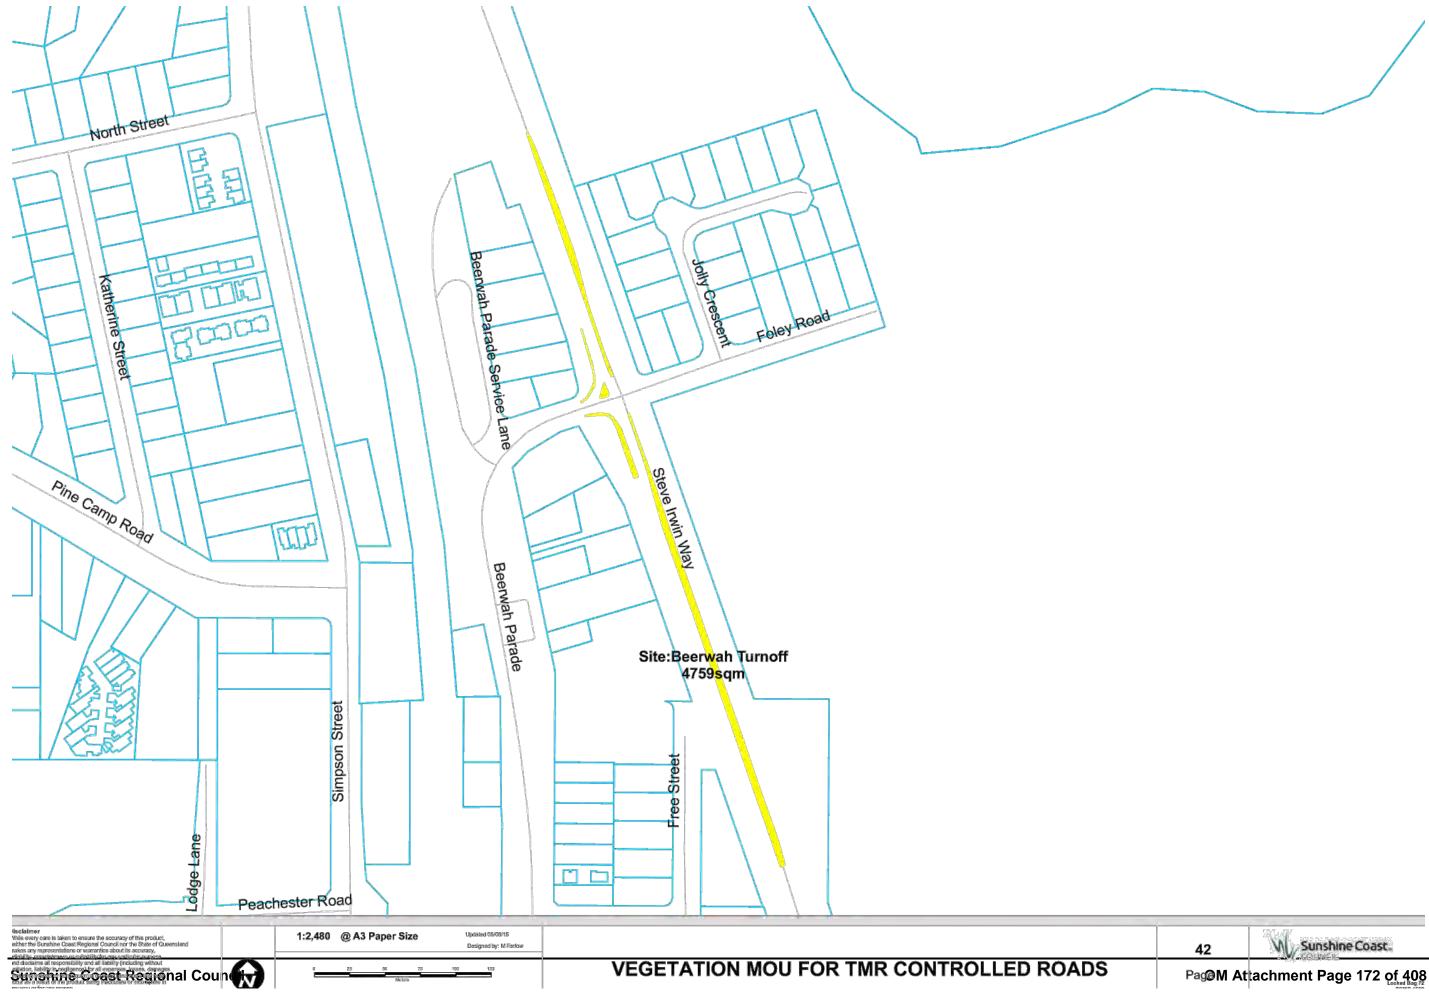

OM Attachment Page 127 of 408

| Name                                                      | UBDRef    | Area m2   | Mapbook Page        |
|-----------------------------------------------------------|-----------|-----------|---------------------|
| Beerburrum Turnoff                                        | 136 D3    | 1,034.47  | 46                  |
| Beerwah Turnoff                                           | 106 E20   | 4,759.25  | 42,43,44            |
| Bruce Highway Bli Bli Road R/abouts                       | 56 M13    | 8,643.23  | 14                  |
| Bruce Highway Eumundi Noosa Road R/about                  | 25 Q16    | 4,387.81  | 4                   |
| Bruce Highway Maroochydore Road Interchange               | 67 C18    | 12,108.70 | 20                  |
| Bruce Highway Yandina R/abouts                            | 46 F.H8   | 8,491.19  | 9                   |
| Caloundra Road Corbold Way R/about                        | 99C6      | 8,824.74  | 37                  |
| Caloundra Road Service Lane verge                         | 99 H8     | 164.25    | 38                  |
| Caloundra Road Verge                                      | 99 K8     | 2,460.36  | 38,39               |
| Caloundra Road Verge                                      | 99 E6     | 11,707.20 | 37                  |
| David Low Way Emu Mountain Road R/about                   | 39 J1     | 2,430.76  | 7                   |
| Dixon Road Interchange Buderim                            | 78 R15    | 10,045.84 | 33                  |
| Dixon Road Interchange Chancellor Park                    | 78 R15    | 7,698.66  | 33                  |
| Eumundi Noosa Caplick Way R/about                         | 26 B10    | 4,547.90  | 3                   |
| Eumundi Noosa Memorial Drive R/about                      | 26 B15    | 2,274.18  | 4                   |
| Glasshouse Tumoff                                         | 116 D18   | 1,385.12  | 45                  |
| Horton Pde Medians, F/paths                               | 68 H10    | 173.10    | 30                  |
| Kawana Way West R/about, T/islands                        | 79 G16    | 2,339.07  | 34                  |
| Kawana Way West R/about, T/islands                        | 79 G16    | 1,341.81  | 34                  |
| Landsborough Turnoff                                      | 96 L 17   | 1,753.16  | 40                  |
| Maroochydore Rd Main Roads Area                           | 68 A3     |           | 21,24,25,26,27,28,2 |
| Maroochydore Rd Main Roads Area                           | 68 A3     | 12,740.19 | 21,22,23,23,26      |
| Maroochydore Road Sunshine Motorway Interchange           | 68 P13    | 6,508.46  | 27                  |
| Maroochydore Road Sunshine Motorway Interchange           | 68 P13    | 6,527.49  | 27                  |
| Maroochydore Road Sunshine Motorway Interchange           | 68 P13    | 2,238.39  | 27                  |
| Memorial Drive Eumundi North R/about                      | 25 L6     | 2,640.06  | 1                   |
| Mooloolaba Entry                                          | 79 R8     | 5,319.61  | 32                  |
| Mooloolaba Rd , Sunshine Motorway Ramp Verges             | 69 L 19   | 707.42    | 31                  |
| Mooloolah Turnoff                                         | 97 K6     | 4,844.67  | 35,36               |
| Mooloolah Turnoff                                         | 97 K6     | 644.82    | 36                  |
| Nambour M/strips                                          | 56 H13    | 3,932.00  | 10,11,12,13         |
| North Shore Connection Road Motorway to Airport           | 59 D10    | 3,044.51  | 16                  |
| Pacific Paradise Interchange                              | 58 R15    | 4,034.92  | 17                  |
| Pacific Paradise Interchange                              | 58 R15    | 2,936.92  | 17                  |
| Pacific Paradise Interchange                              | 58 R15    | 1.375.62  | 17                  |
| Palmwoods Woombye Interchange                             | 66 L15,16 | 5,541.53  | 19                  |
| Peachester Road Old Gympie Road Intersection              | 105 M19   | 1,480.41  | 41                  |
| Sunshine Motorway Bradman Ave Ramp Verges                 | 68 Q6     | 2,941.29  | 18                  |
| Sunshine Motorway Buderim Avenue Ramp Verges              | 69 L20    | 713.34    | 31                  |
| Sunshine Motorway Coolum Interchange                      | 39 A17    | 7,638.82  | 8                   |
| Sunshine Motorway Eumarella Road R/about                  | 18 B16    | 796.76    | 2                   |
| Sunshine Motorway Eumarella Road R/about                  | 18 B16    | 2,324.98  | 2                   |
| Sunshine Motorway Mountain Creek Verges                   | 79 P9     | 2,312.13  | 32                  |
| Sunshine Motorway North Shore Connection Road Interchange | 59 A11    | 36,146.23 | 15                  |
|                                                           |           |           |                     |
| Sunshine Motorway Peregian Springs Interchange North      | 28 P12    | 9,570.65  | 5                   |