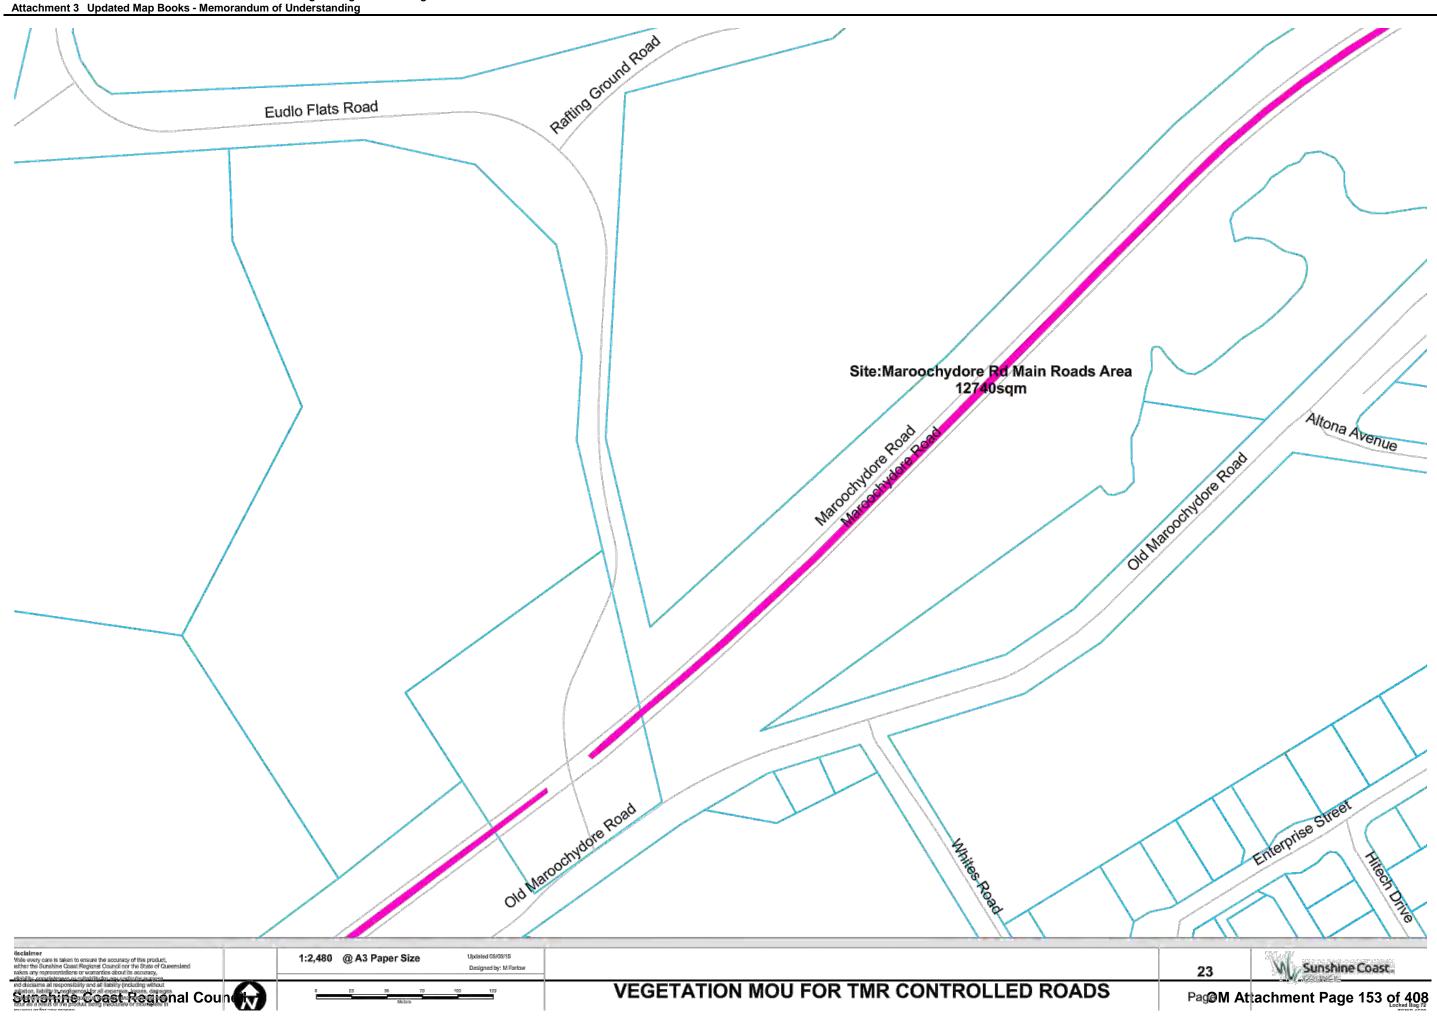

OM Attachment Page 127 of 408

| Name                                                      | UBDRef    | Area m2   | Mapbook Page        |
|-----------------------------------------------------------|-----------|-----------|---------------------|
| Beerburrum Turnoff                                        | 136 D3    | 1,034.47  | 46                  |
| Beerwah Turnoff                                           | 106 E20   | 4,759.25  | 42,43,44            |
| Bruce Highway Bli Bli Road R/abouts                       | 56 M13    | 8,643.23  | 14                  |
| Bruce Highway Eumundi Noosa Road R/about                  | 25 Q16    | 4,387.81  | 4                   |
| Bruce Highway Maroochydore Road Interchange               | 67 C18    | 12,108.70 | 20                  |
| Bruce Highway Yandina R/abouts                            | 46 F.H8   | 8,491.19  | 9                   |
| Caloundra Road Corbold Way R/about                        | 99C6      | 8,824.74  | 37                  |
| Caloundra Road Service Lane verge                         | 99 H8     | 164.25    | 38                  |
| Caloundra Road Verge                                      | 99 K8     | 2,460.36  | 38,39               |
| Caloundra Road Verge                                      | 99 E6     | 11,707.20 | 37                  |
| David Low Way Emu Mountain Road R/about                   | 39 J1     | 2,430.76  | 7                   |
| Dixon Road Interchange Buderim                            | 78 R15    | 10,045.84 | 33                  |
| Dixon Road Interchange Chancellor Park                    | 78 R15    | 7,698.66  | 33                  |
| Eumundi Noosa Caplick Way R/about                         | 26 B10    | 4,547.90  | 3                   |
| Eumundi Noosa Memorial Drive R/about                      | 26 B15    | 2,274.18  | 4                   |
| Glasshouse Tumoff                                         | 116 D18   | 1,385.12  | 45                  |
| Horton Pde Medians, F/paths                               | 68 H10    | 173.10    | 30                  |
| Kawana Way West R/about, T/islands                        | 79 G16    | 2,339.07  | 34                  |
| Kawana Way West R/about, T/islands                        | 79 G16    | 1,341.81  | 34                  |
| Landsborough Turnoff                                      | 96 L 17   | 1,753.16  | 40                  |
| Maroochydore Rd Main Roads Area                           | 68 A3     |           | 21,24,25,26,27,28,2 |
| Maroochydore Rd Main Roads Area                           | 68 A3     | 12,740.19 | 21,22,23,23,26      |
| Maroochydore Road Sunshine Motorway Interchange           | 68 P13    | 6,508.46  | 27                  |
| Maroochydore Road Sunshine Motorway Interchange           | 68 P13    | 6,527.49  | 27                  |
| Maroochydore Road Sunshine Motorway Interchange           | 68 P13    | 2,238.39  | 27                  |
| Memorial Drive Eumundi North R/about                      | 25 L6     | 2,640.06  | 1                   |
| Mooloolaba Entry                                          | 79 R8     | 5,319.61  | 32                  |
| Mooloolaba Rd , Sunshine Motorway Ramp Verges             | 69 L 19   | 707.42    | 31                  |
| Mooloolah Turnoff                                         | 97 K6     | 4,844.67  | 35,36               |
| Mooloolah Turnoff                                         | 97 K6     | 644.82    | 36                  |
| Nambour M/strips                                          | 56 H13    | 3,932.00  | 10,11,12,13         |
| North Shore Connection Road Motorway to Airport           | 59 D10    | 3,044.51  | 16                  |
| Pacific Paradise Interchange                              | 58 R15    | 4,034.92  | 17                  |
| Pacific Paradise Interchange                              | 58 R15    | 2,936.92  | 17                  |
| Pacific Paradise Interchange                              | 58 R15    | 1.375.62  | 17                  |
| Palmwoods Woombye Interchange                             | 66 L15,16 | 5,541.53  | 19                  |
| Peachester Road Old Gympie Road Intersection              | 105 M19   | 1,480.41  | 41                  |
| Sunshine Motorway Bradman Ave Ramp Verges                 | 68 Q6     | 2,941.29  | 18                  |
| Sunshine Motorway Buderim Avenue Ramp Verges              | 69 L20    | 713.34    | 31                  |
| Sunshine Motorway Coolum Interchange                      | 39 A17    | 7,638.82  | 8                   |
| Sunshine Motorway Eumarella Road R/about                  | 18 B16    | 796.76    | 2                   |
| Sunshine Motorway Eumarella Road R/about                  | 18 B16    | 2,324.98  | 2                   |
| Sunshine Motorway Mountain Creek Verges                   | 79 P9     | 2,312.13  | 32                  |
| Sunshine Motorway North Shore Connection Road Interchange | 59 A11    | 36,146.23 | 15                  |
|                                                           |           |           |                     |
| Sunshine Motorway Peregian Springs Interchange North      | 28 P12    | 9,570.65  | 5                   |