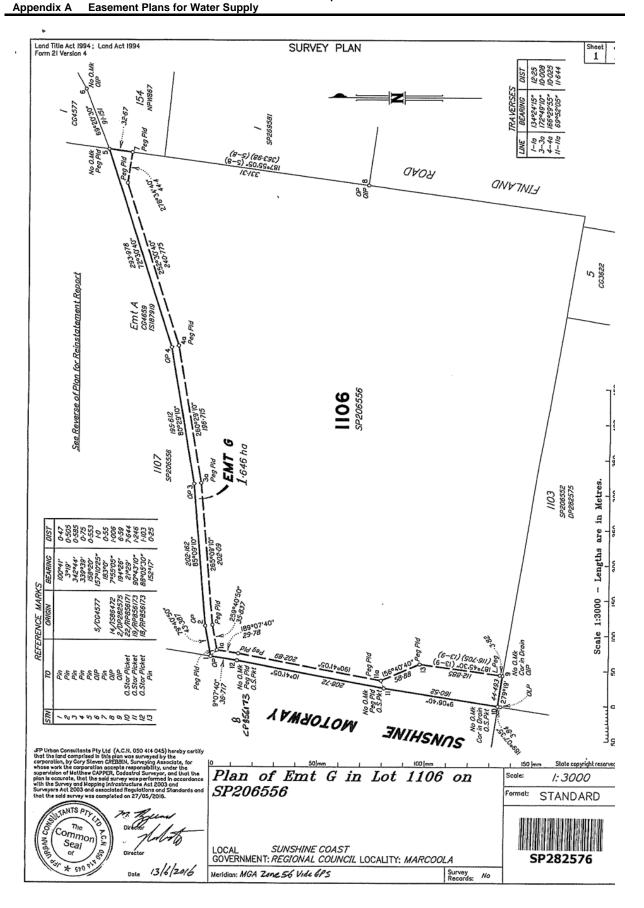

# Exception Under Local Government Regulation 2012 for water supply easements within Lot 1103 on SP 206552, Lot 1105 on SP 206553 and Lot 1106

## item 0.2.5

Exception Under Local Government Regulation 2012 for water supply easements within Lot 1103 on SP 206552, Lot 1105 on SP 206553 and Lot 1106 on SP 206556 located at the Sunshine Coast Airport Easement Plans for Water Supply

### Exception Under Local Government Regulation 2012 for water supply easements within Lot 1103 on SP 206552, Lot 1105 on SP 206553 and Lot 1106 on SP 206556 located at the Sunshine Coast Airport Easement Plans for Water Supply