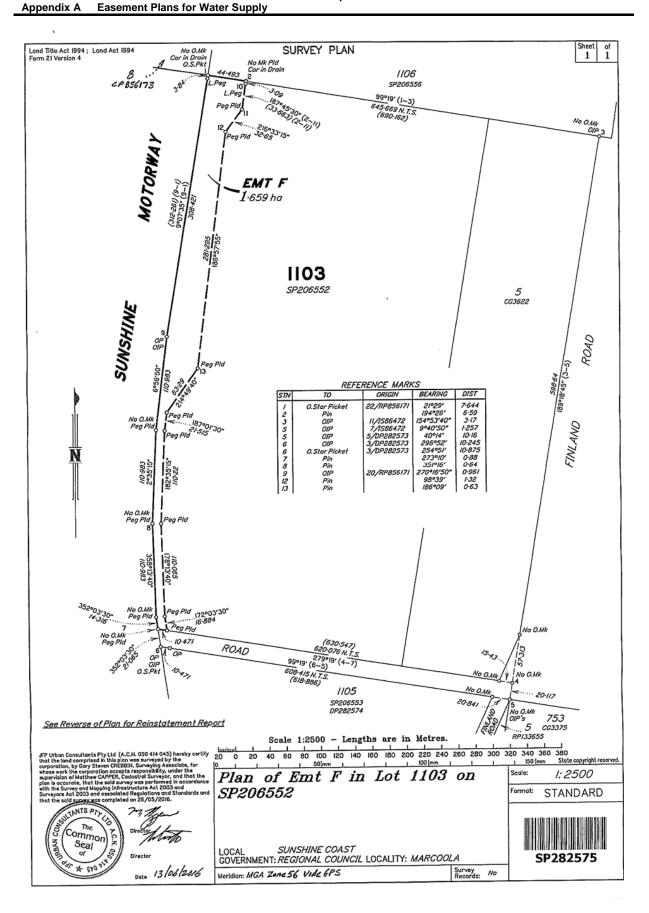

# Exception Under Local Government Regulation 2012 for water supply easements within Lot 1103 on SP 206552, Lot 1105 on SP 206553 and Lot 1106

## item 0.2.5

Exception Under Local Government Regulation 2012 for water supply easements within Lot 1103 on SP 206552, Lot 1105 on SP 206553 and Lot 1106 on SP 206556 located at the Sunshine Coast Airport Easement Plans for Water Supply

### Exception Under Local Government Regulation 2012 for water supply easements within Lot 1103 on SP 206552, Lot 1105 on SP 206553 and Lot 1106 on SP 206556 located at the Sunshine Coast Airport Easement Plans for Water Supply