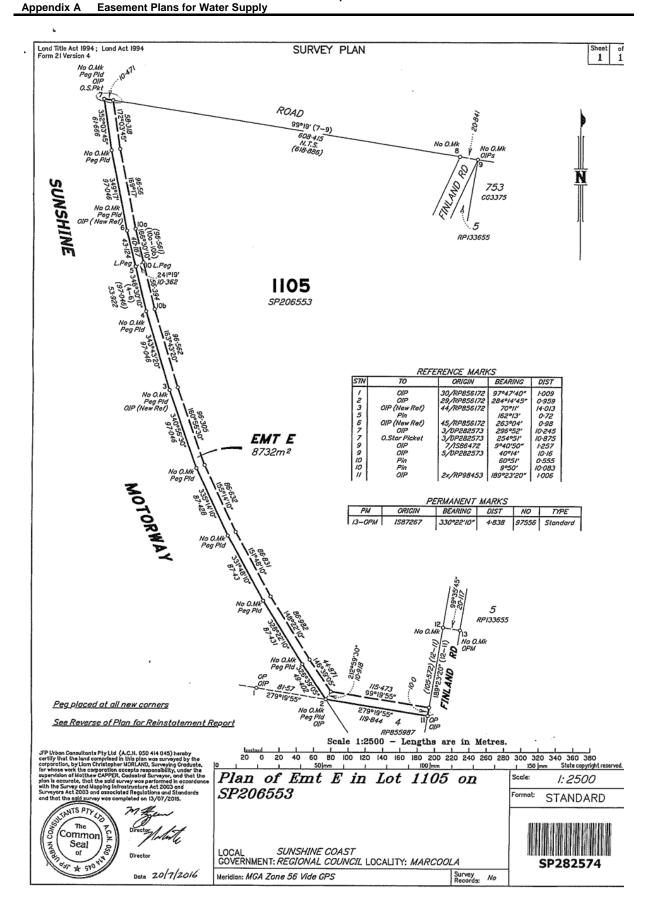

# Exception Under Local Government Regulation 2012 for water supply easements within Lot 1103 on SP 206552, Lot 1105 on SP 206553 and Lot 1106

## item 0.2.5

Exception Under Local Government Regulation 2012 for water supply easements within Lot 1103 on SP 206552, Lot 1105 on SP 206553 and Lot 1106 on SP 206556 located at the Sunshine Coast Airport Easement Plans for Water Supply

### Exception Under Local Government Regulation 2012 for water supply easements within Lot 1103 on SP 206552, Lot 1105 on SP 206553 and Lot 1106 on SP 206556 located at the Sunshine Coast Airport Easement Plans for Water Supply