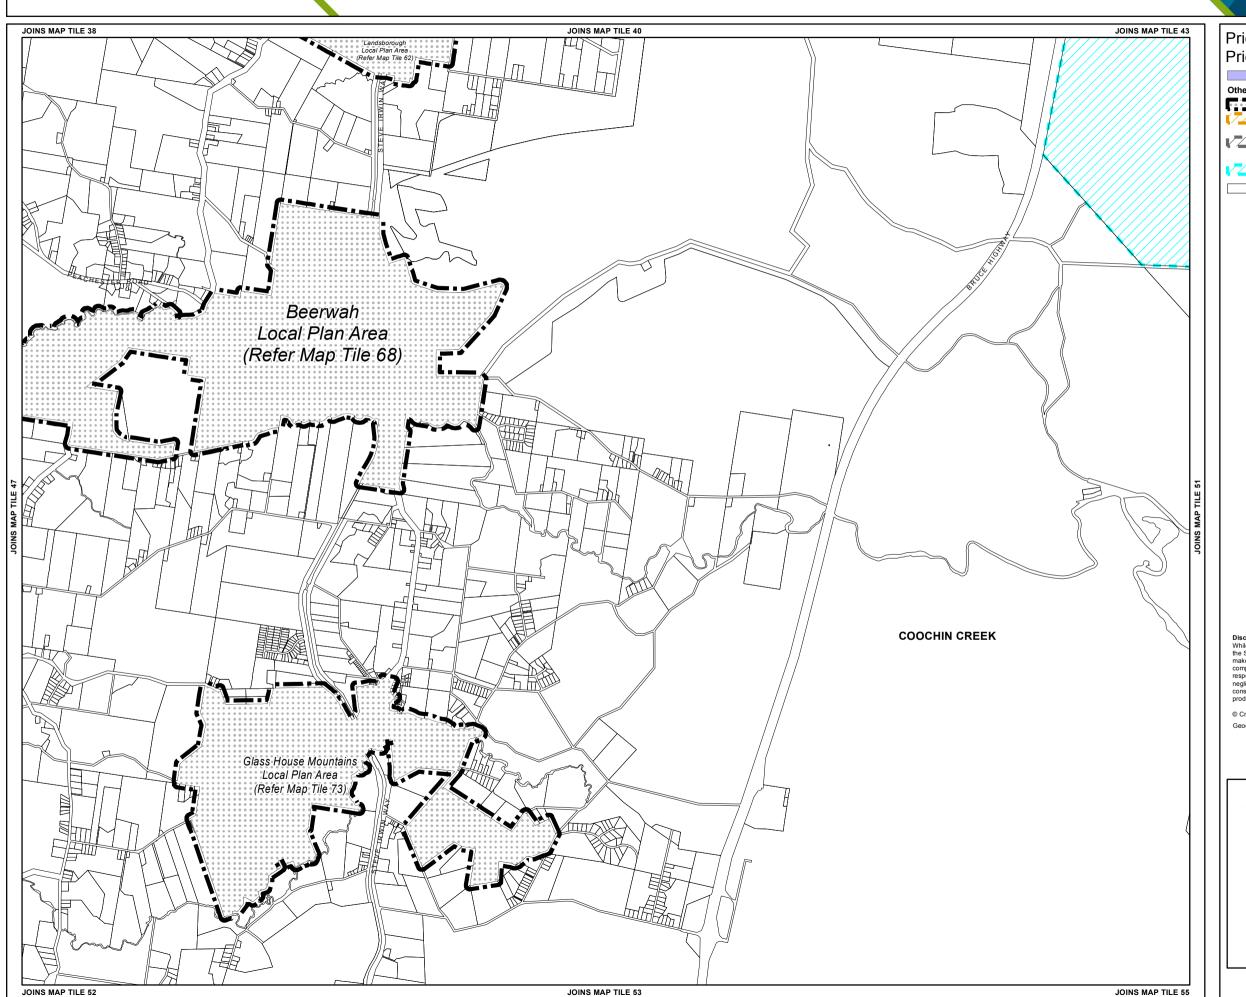

## Priority Infrastructure Plan Map -Priority Infrastructure Area

Local Plan Area

Declared Master Planned Area (see Part 10 - Other Plans)

Land within Development Control Plan 1 - Kawana Waters which is the subject of the Kawana Waters Development Agreement (see Section 1.2 - Planning Scheme Components)

Priority Development Area (subject to the *Economic Development Act 2012*)

DCDB 24 April 2018 © State Government

Disclaimer
While every care is taken to ensure the accuracy of this product, neither the Sunshine Coast Regional Council nor the State of Queensland makes any representations or warranties about its accuracy, reliability, completeness or suitability for any particular purpose and disclaims all responsibility and all liability (including without limitation, liability in negligence) for all expenses, losses, damages (including indirect or consequential damage) and costs that may occur as a result of the product being inaccurate or incomplete in any way or for any reason.

© Crown and Council Copyright Reserved 2018 Geocentric Datum of Australia 1994 (GDA94)

Approx Scale @ A3 1:41,696

PIP Map PIPM48A