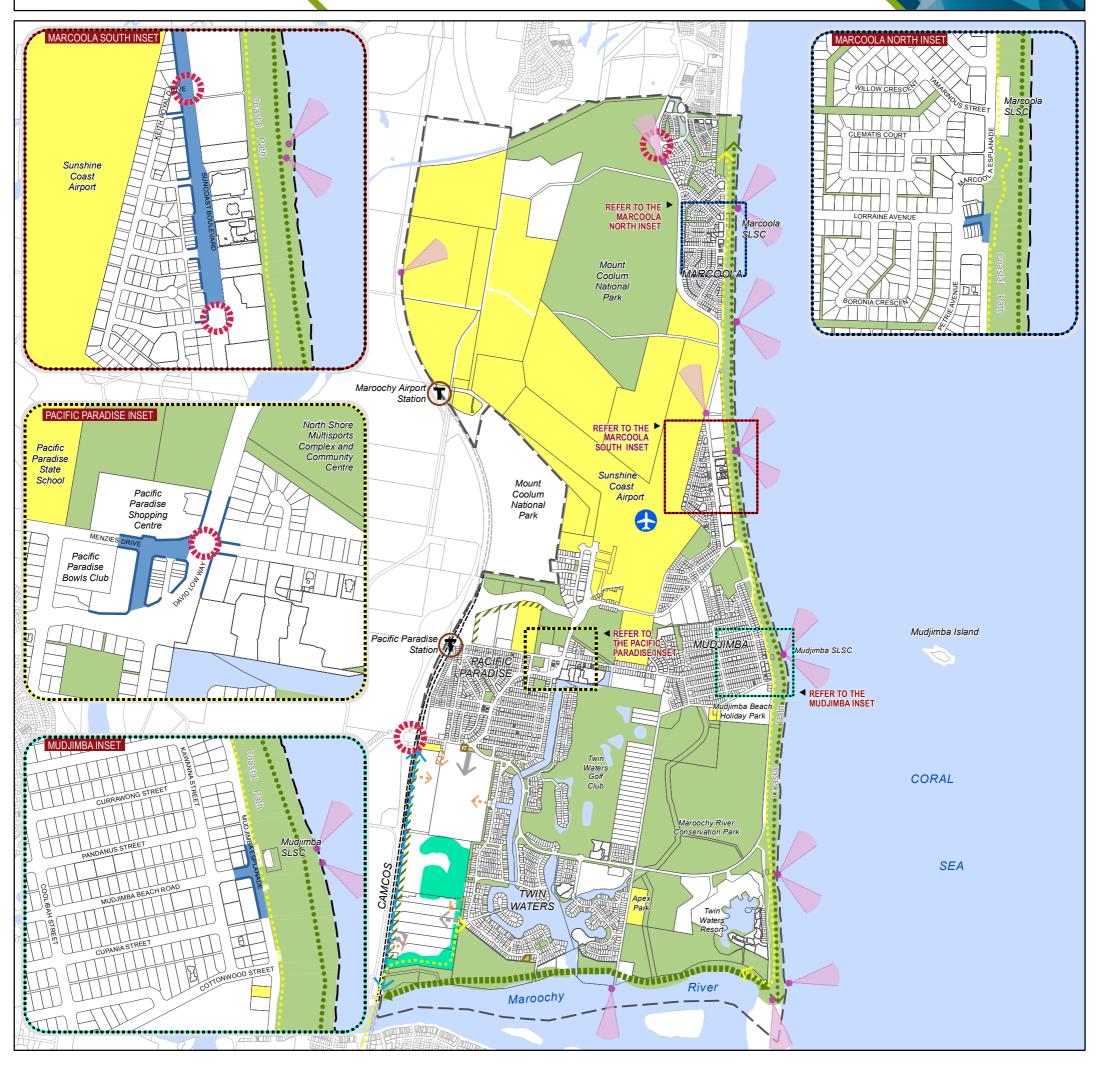

## Sunshine Coast Planning Scheme 2014 Maroochy North Shore Local Plan Area

## LEGEND

Community Activity/Facility<sup>Note 1</sup>

Local Plan Area Boundary

Local Ecological Linkage

Primary Active Street Frontage

Primary Streetscape Treatment Area

Conservation and Rehabilitation Area

WaterwayNote 1

GreenspaceNote 1

Greenspace Link

Page 7-190

Gateway/Entry Point

Landscape Buffer

Significant View

**IIIIII** Dedicated Public Transport Corridor (CAMCOS)

- -> Principal Pedestrian/Cycle Linkage
- Coastal Path<sup>Note 4</sup>

Through Block Pedestrian/Cycle Linkage

Indicative Primary Road Linkage/Access Point

- Indicative Local Road Linkage/Access Point
  - Sunshine Coast Airport

Note 1: For contextual purposes only. Note 2: Refer to Heritage and Character Overlay maps in Schedule 2 (Mapping) Note 4: Indicative alignment, subject to further investigation in some areas.

1:31,000

© Crown and Council Copyright Reserved 2018 Geocentric Datum of Australia 1994 (GDA94)

Figure 7.2.18A (Maroochy North Shore Local Plan Elements)