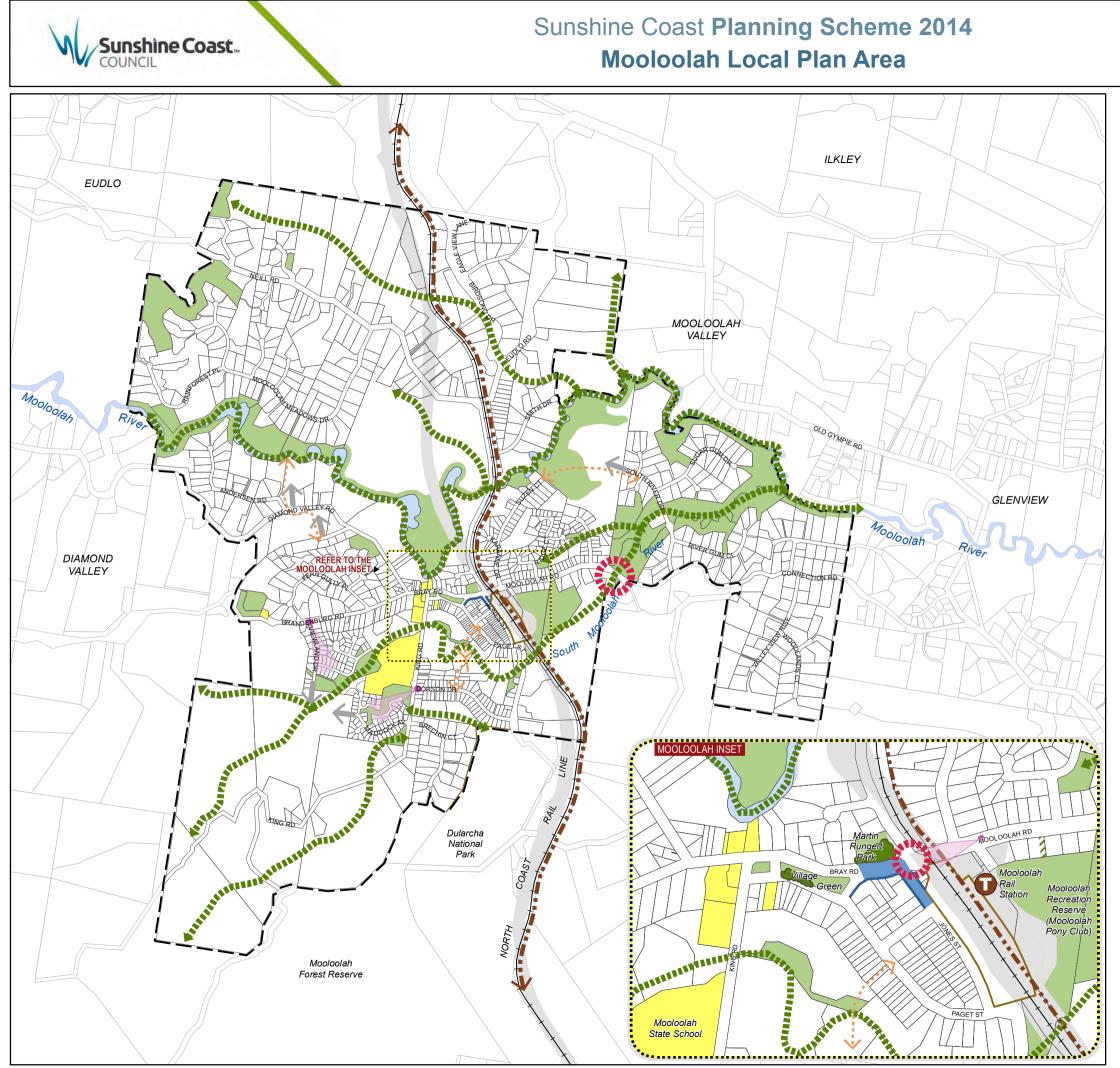

 $Path: W: \verb|Common|Geo|Projects|130101\_SunshinecoastPlanningScheme 2014|Maps|Part7|7_2_21A\_SCC\_PS\_LPE\_Mooloolah\_20140220.mxd$ 

| LEGEND          |                                               |  |  |  |
|-----------------|-----------------------------------------------|--|--|--|
| 123             | Local Plan Area Boundary                      |  |  |  |
|                 | Waterway <sup>Note 1</sup>                    |  |  |  |
|                 | Primary Active Street Frontage                |  |  |  |
|                 | Primary Streetscape Treatment Area            |  |  |  |
| <b>4)</b>       | Local Ecological Linkage                      |  |  |  |
|                 | Greenspace <sup>Note 1</sup>                  |  |  |  |
|                 | Community Activity/Facility <sup>Note 1</sup> |  |  |  |
| <i>`/////</i> . | Landscape Buffer                              |  |  |  |
|                 | Character Vegetation                          |  |  |  |
| and the second  | Gateway/Entry Point                           |  |  |  |
| •               | Significant View                              |  |  |  |
|                 | Heritage Place <sup>Note 2</sup>              |  |  |  |
| <b>∢·····</b> > | Through Block Pedestrian/Cycle Linkage        |  |  |  |
| <b>←…</b> →     | Dedicated Public Transit Corridor             |  |  |  |
| Ū               | Transit Hub                                   |  |  |  |
| $\rightarrow$   | Indicative Road Linkage/Accesss Point         |  |  |  |
|                 | Proposed Rail Corridor Upgrade                |  |  |  |

## Note 1: For contextual purposes only. Note 2: Refer to Heritage and Character Overlay maps in Schedule 2 (Mapping).

| 0 | 100 | 200 | 400      | 600 | 800    |
|---|-----|-----|----------|-----|--------|
| - |     |     | 1.50 000 |     | Metres |

© Crown and Council Copyright Reserved 2014 Geocentric Datum of Australia 1994 (GDA94)

Figure 7.2.21A (Mooloolah Local Plan Elements)