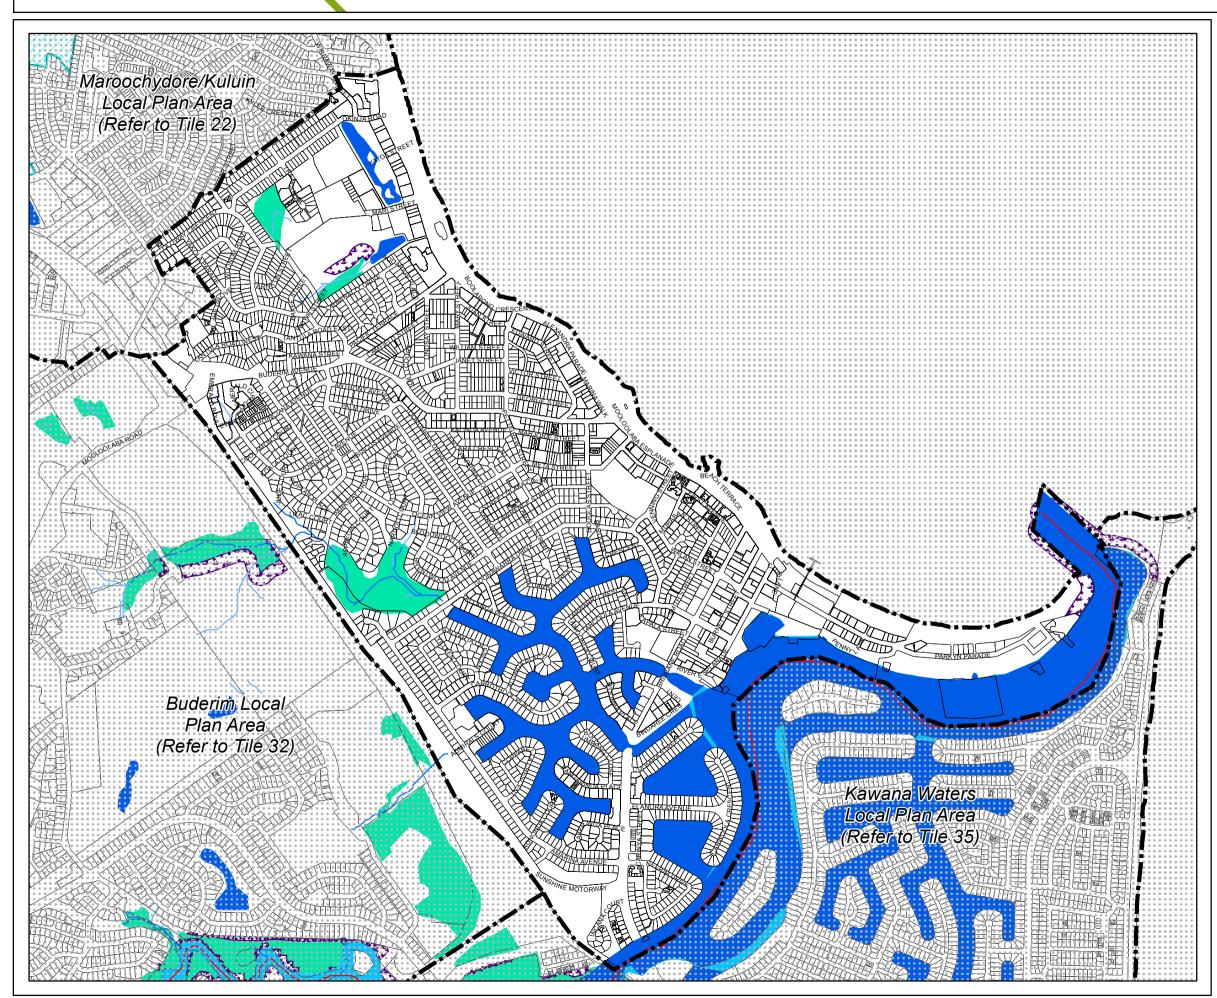

# Sunshine Coast Planning Scheme 2014 Mooloolaba/Alexandra Headland Local Plan Area

## Biodiversity, Waterways and Wetlands Overlay Map (ii) Land Subject to Biodiversity, Waterways and

Stream Order 1 - 2

Stream Order 3 - 4

Stream Order 5 and above

Natural Waterbodies

Constructed Waterbodies

## **Declared Fish Habitat Areas**

Declared Fish Habitat Area

Riparian Protection Area

## **Other Elements**

Local Plan Area Boundary

Declared Master Planned Area (see Part 10 - Other Plans)

Land within Development Control Plan 1 - Kawana

Waters which is the subject of the Kawana Waters Development Agreement (see Section 1.2 - Planning

Priority Development Area (subject to the *Economic Development Act 2012*)

DCDB 21 May 2018 © State Government

Disclaimer
While every care is taken to ensure the accuracy of this product, neither
the Sunshine Coast Regional Council nor the State of Queensland
makes any representations or warranties about its accuracy, reliability,
completeness or suitability for any particular purpose and disclaims all
responsibility and all liability (including without limitation, liability in