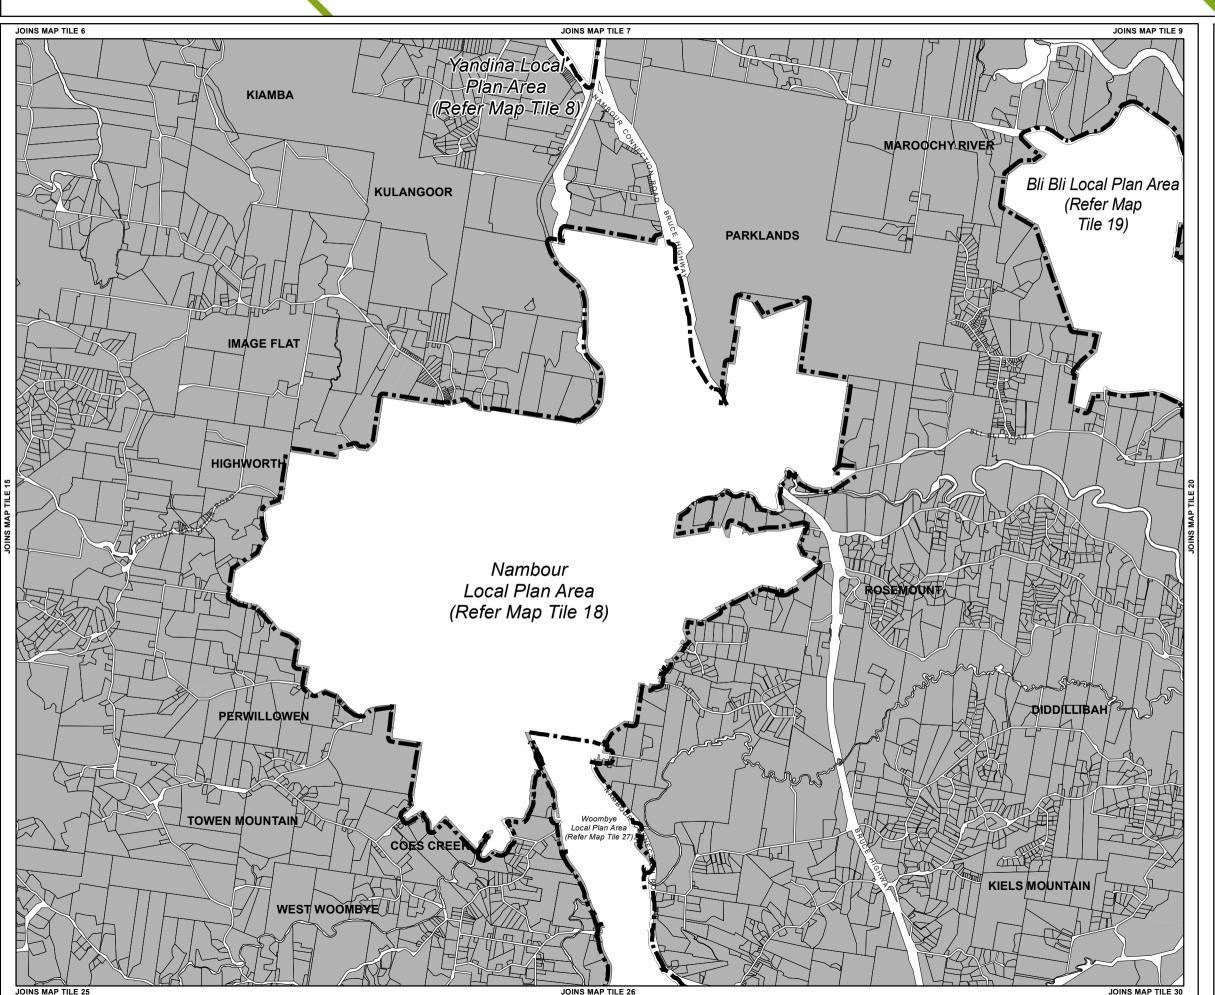

## Other Elements

Local Plan Area Boundary Declared Master Planned Area

(see Part 10 - Other Plans)

Land within Development Control Plan 1 - Kawana Waters which is the subject of the Kawana Waters Development Agreement (see Section 1.2 - Planning

37.5 metres

45 metres

Priority Development Area (subject to the *Economic Development Act 2012*)

DCDB 24 April 2018 © State Government

Note 1 — For development on a site within a flooding and inundation area as identified on a Flood Hazard Overlay Map, the maximum height of a building or structure is calculated in accordance with the formula in PO2 in Table 8.2.8.3.1 (Performance outcomes and acceptable outcomes for assessable development) of the Height of buildings and structures overlay code.

Note 2 — The Height of Buildings and Structures Overlay Maps show the maximum height limit for development on a particular site. A lower height limit may be required in a Local Plan Code or Use Code for certain parts of the site e.g. buildings may be required to be stepped, or observe lower height limits along site frontages.

Note  $3-\ln$  certain circumstances pre-existing development approvals may override the operation of an overlay.

Disclaimer
While every care is taken to ensure the accuracy of this product, neither
the Sunshine Coast Regional Council nor the State of Queensland
makes any representations or warranties about its accuracy, reliability,
completeness or suitability for any particular purpose and disclaims all
responsibility and all liability (including without limitation, liability in negligence) for all expenses, losses, damages (including indirect or consequential damage) and costs that may occur as a result of the product being inaccurate or incomplete in any way or for any reason