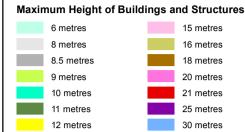

37.5 metres

45 metres

Priority Development Area (subject to the *Economic Development Act 2012*)

DCDB 24 April 2018 © State Government

Note 1 — For development on a site within a flooding and inundation area as identified on a Flood Hazard Overlay Map, the maximum height of a building or structure is calculated in accordance with the formula in PO2 in Table 8.2.8.3.1 (Performance outcomes and acceptable outcomes for assessable development) of the Height of buildings and structures overlay code.

Note 2 — The Height of Buildings and Structures Overlay Maps show the maximum height limit for development on a particular site. A lower height limit may be required in a Local Plan Code or Use Code for certain parts of the site e.g. buildings may be required to be stepped, or observe lower height limits along site frontages.