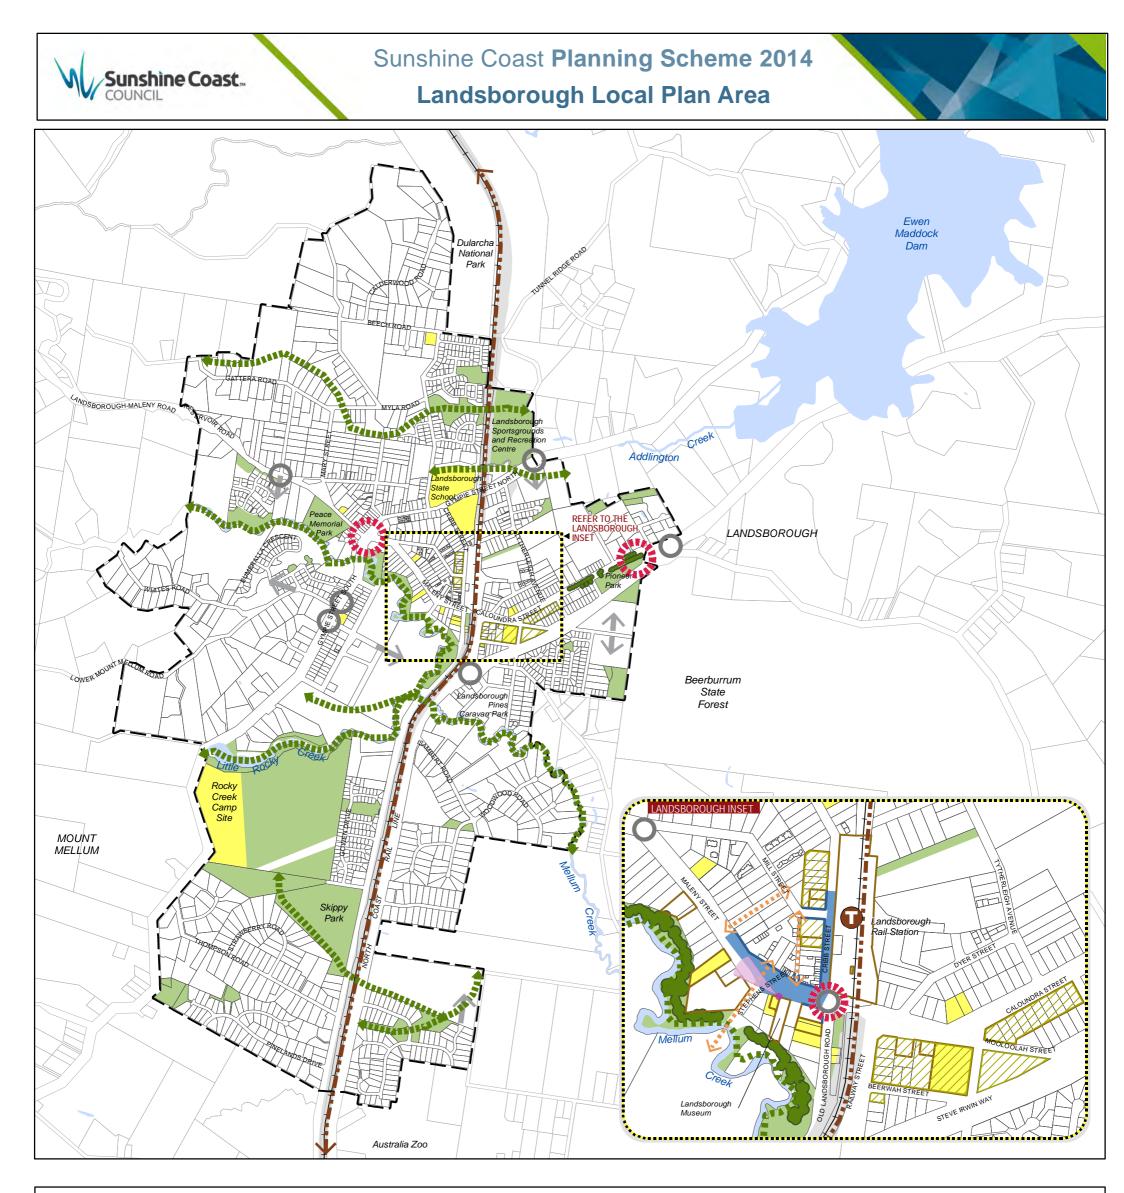

## LEGEND

- Waterway<sup>Note 1</sup>
- Primary Active Street Frontage

Local Plan Area Boundary

Primary Streetscape Treatment Area

Local Ecological Linkage

GreenspaceNote 1

Community Activity/Facility<sup>Note 1</sup>

**Character Vegetation** 

Gateway/Entry Point

Heritage PlaceNote 2

€…

Neighbourhood Character Area<sup>Note 2</sup>

Dedicated Public Transport Corridor

O

Indicative Road Linkage/Access Point

Proposed Rail Corridor Upgrade

Note 1: For contextual purposes only. Note 2: Refer to Heritage and Character Overlay maps in Schedule 2 (Mapping).

# Figure 7.2.16A (Landsborough Local Plan Elements)

Page 7-167