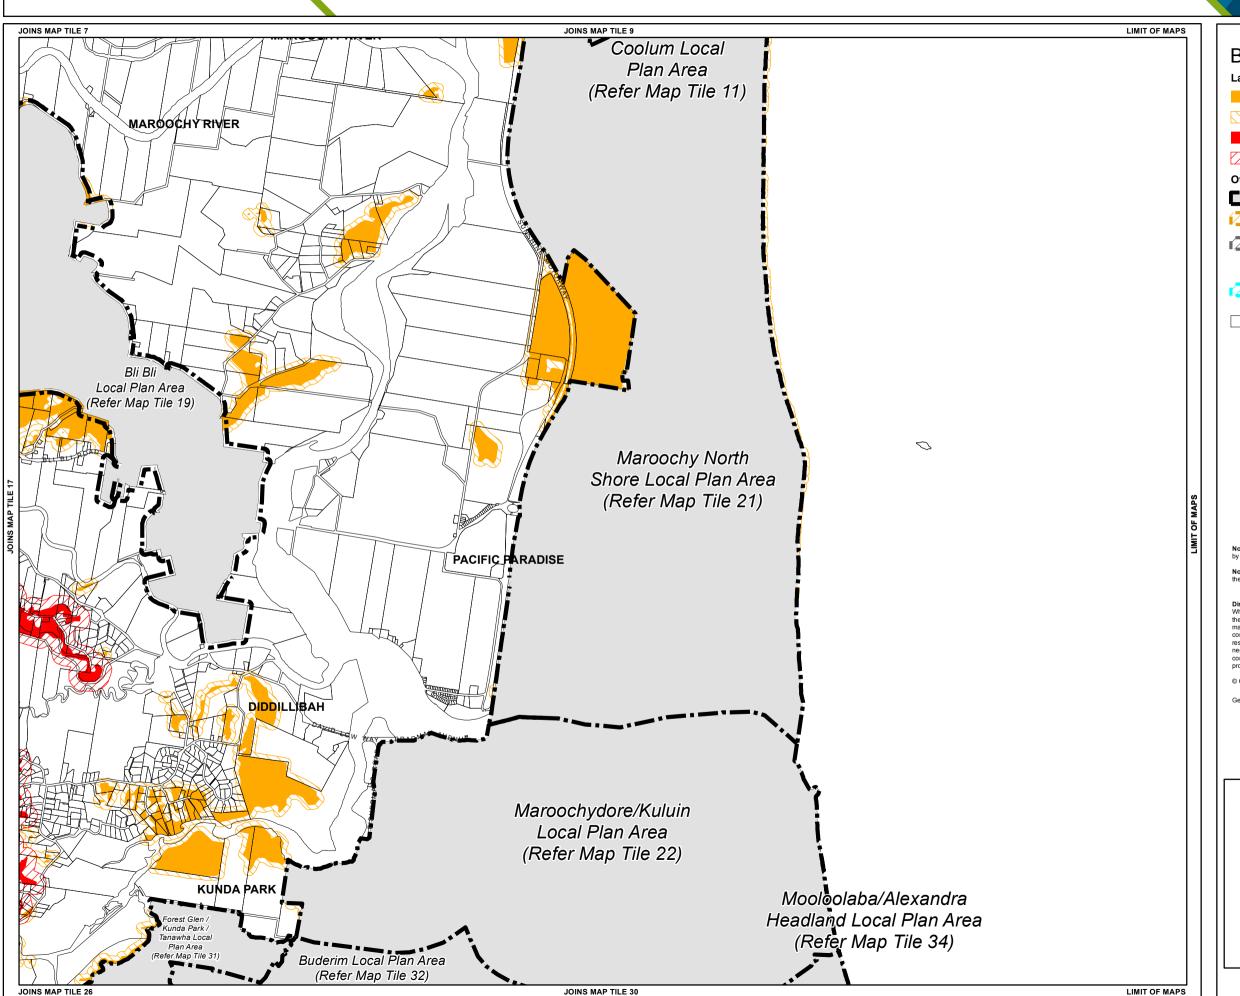

## **Bushfire Hazard Overlay Map** Land Subject to Bushfire Hazard Overlay Medium Bushfire Hazard Area Medium Bushfire Hazard Area Buffer High Bushfire Hazard Area High Bushfire Hazard Area Buffer Other Elements Local Plan Area Boundary Declared Master Planned Area (see Part 10 - Other Plans) Land within Development Control Plan 1 - Kawana Waters which is the subject of the Kawana Waters Development Agreement (see Section 1.2 - Planning Scheme Components) Priority Development Area (subject to the Economic Development Act 2012) DCDB 5 March 2018 © State Government

**Note** — Overlays provide a trigger for consideration of an overlay issue to be verified by further on-site investigations.

**Note** — In certain circumstances pre-existing development approvals may override the operation of an overlay.