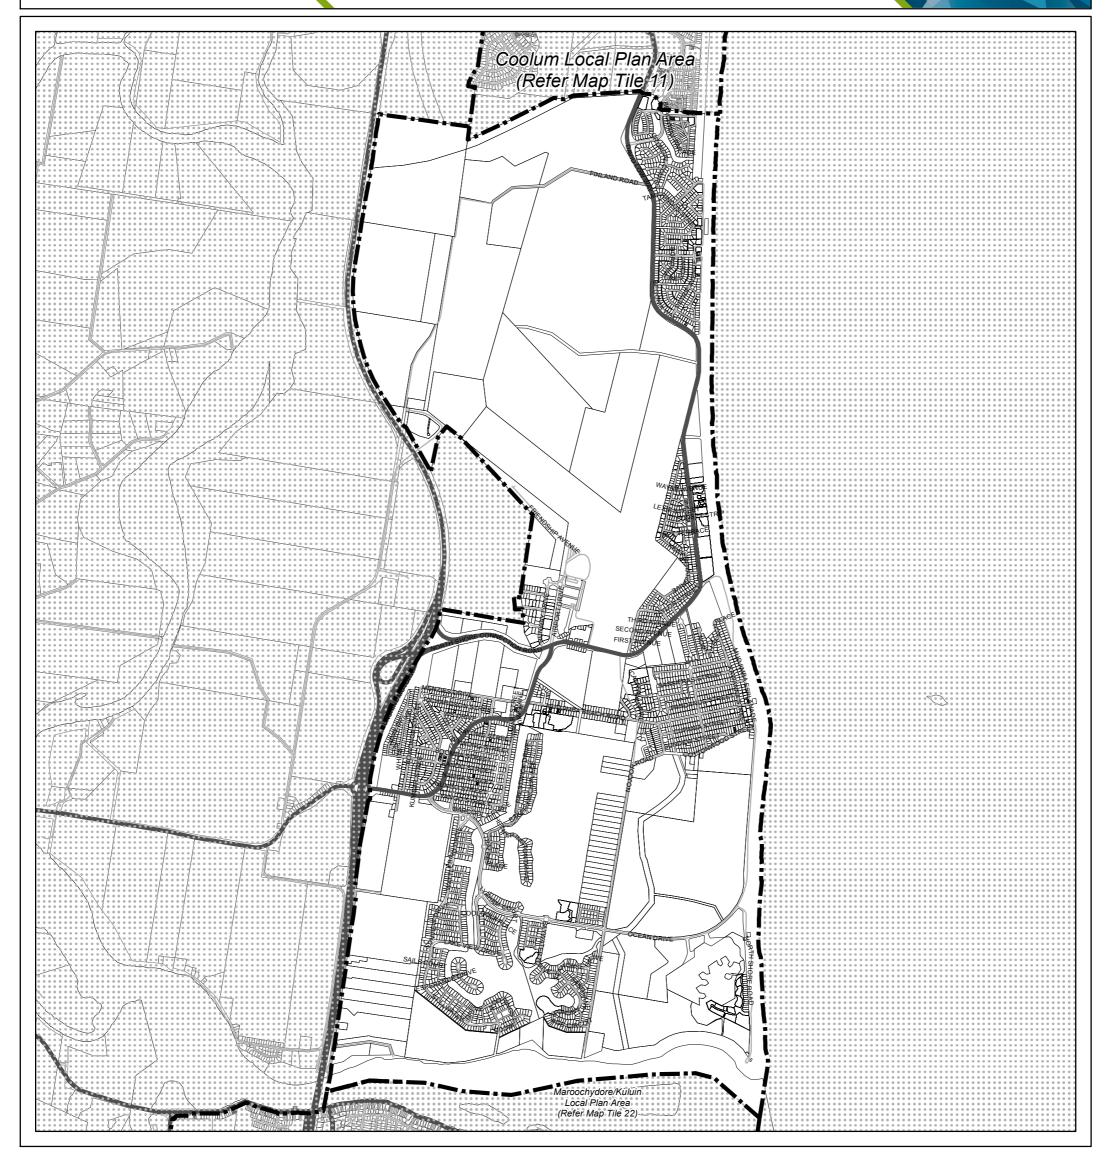

## Sunshine Coast Planning Scheme 2014 **Maroochy North Shore Local Plan Area**

Declared Master Planned Area (see Part 10 - Other Plans) Land within Development Control Plan 1 - Kawana Waters which is the subject of the Kawana Waters Development Agreement (see Section 1.2 - Planning Scheme Components)

Priority Development Area (subject to the Economic Development Act 2012)

DCDB 5 March 2018 © State Government

Disclaimer
While every care is taken to ensure the accuracy of this product, neither the Sunshine Coast Regional Council nor the State of Queensland makes any representations or warranties about its accuracy, reliability, completeness or suitability for any particular purpose and disclaims all responsibility and all liability (including without limitation, liability in negligence) for all expenses, losses, damages (including indirect or consequential damage) and costs that may occur as a result of the product being inaccurate or incomplete in any way or for any reason.

© Crown and Council Copyright Reserved 2018 Geocentric Datum of Australia 1994 (GDA94)

Approx Scale @ A3 1:28,507

Disclaimer