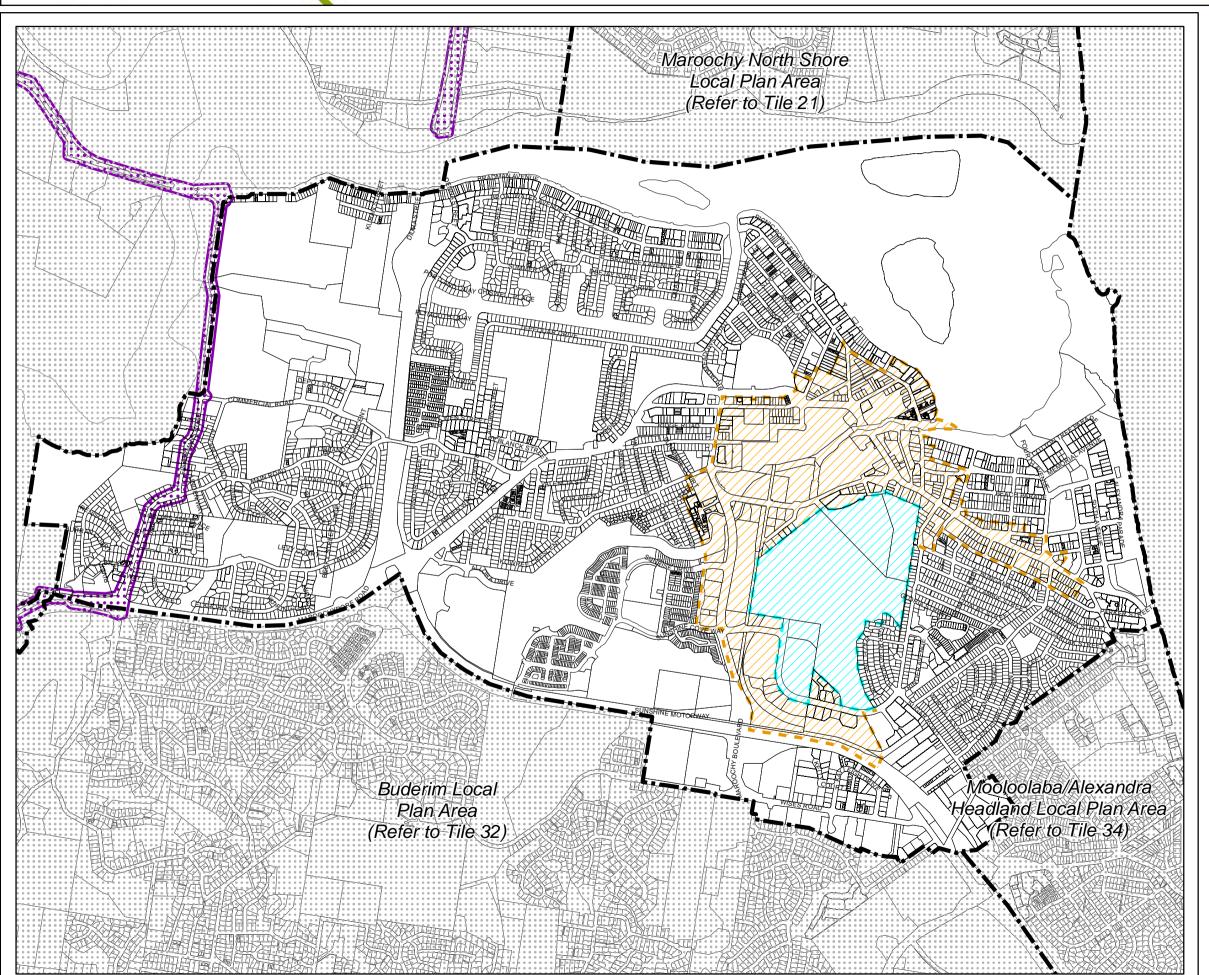

# Sunshine Coast Planning Scheme 2014 Maroochydore/Kuluin Local Plan Area

## Scenic Amenity Overlay Map

### Land Subject to Scenic Amenity Overlay

Scenic Route

Regional Inter-Urban Break

Local Plan Area Boundary

Declared Master Planned Area (see Part 10 - Other Plans)

Land within Development Control Plan 1 - Kawana Waters which is the subject of the Kawana Waters Development Agreement (see Section 1.2 - Planning

Priority Development Area (subject to the Economic Development Act 2012)

DCDB 31 January 2017 © State Government

**Note** — Overlays provide a trigger for consideration of an overlay issue to be verified by further on-site investigations.

Approx Scale @ A3 1:19,660

Overlay Map OVM 22L