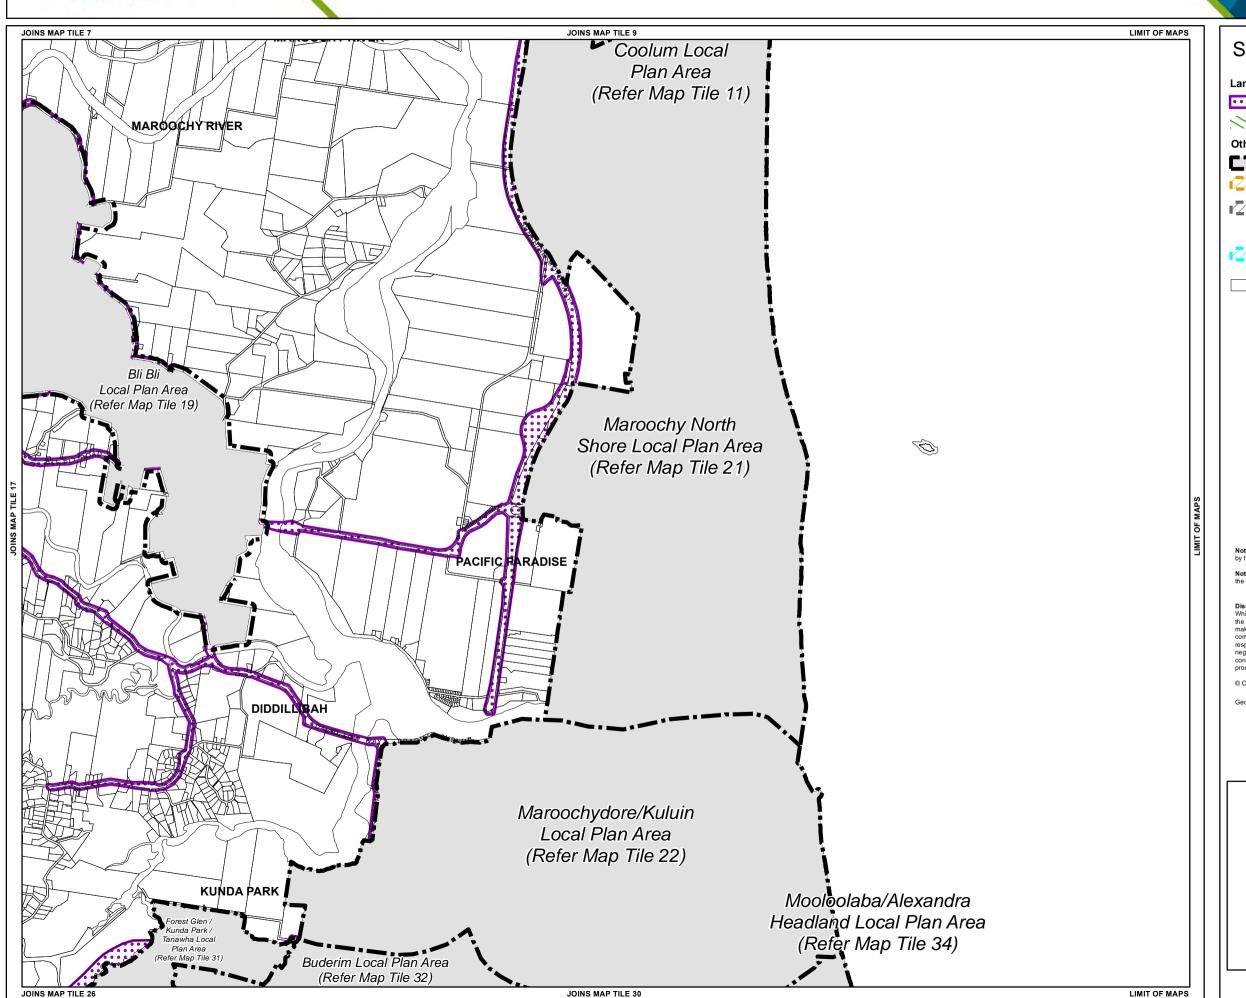

# Sunshine Coast Planning Scheme 2014 **Maroochy North Shore Local Plan Area**

## Scenic Amenity Overlay Map

## Land Subject to Scenic Amenity Overlay

Scenic Route

Regional Inter-Urban Break

## **Other Elements**

Local Plan Area Boundary

Declared Master Planned Area

(see Part 10 - Other Plans) Land within Development Control Plan 1 - Kawana Waters

which is the subject of the Kawana Waters Development Agreement (see Section 1.2 - Planning Scheme Components)

Priority Development Area (subject to the *Economic Development Act 2012*)

DCDB 31 January 2017 © State Government

Disclaimer

While every care is taken to ensure the accuracy of this product, neither the Sunshine Coast Regional Council nor the State of Queensland makes any representations or warranties about its accuracy, reliability, completeness or suitability for any particular purpose and disclaims all responsibility and all liability (including without limitation, liability in negligence) for all expenses, losses, damages (including indirect or consequential damage) and costs that may occur as a result of the product being inaccurate or incomplete in any way or for any reason.