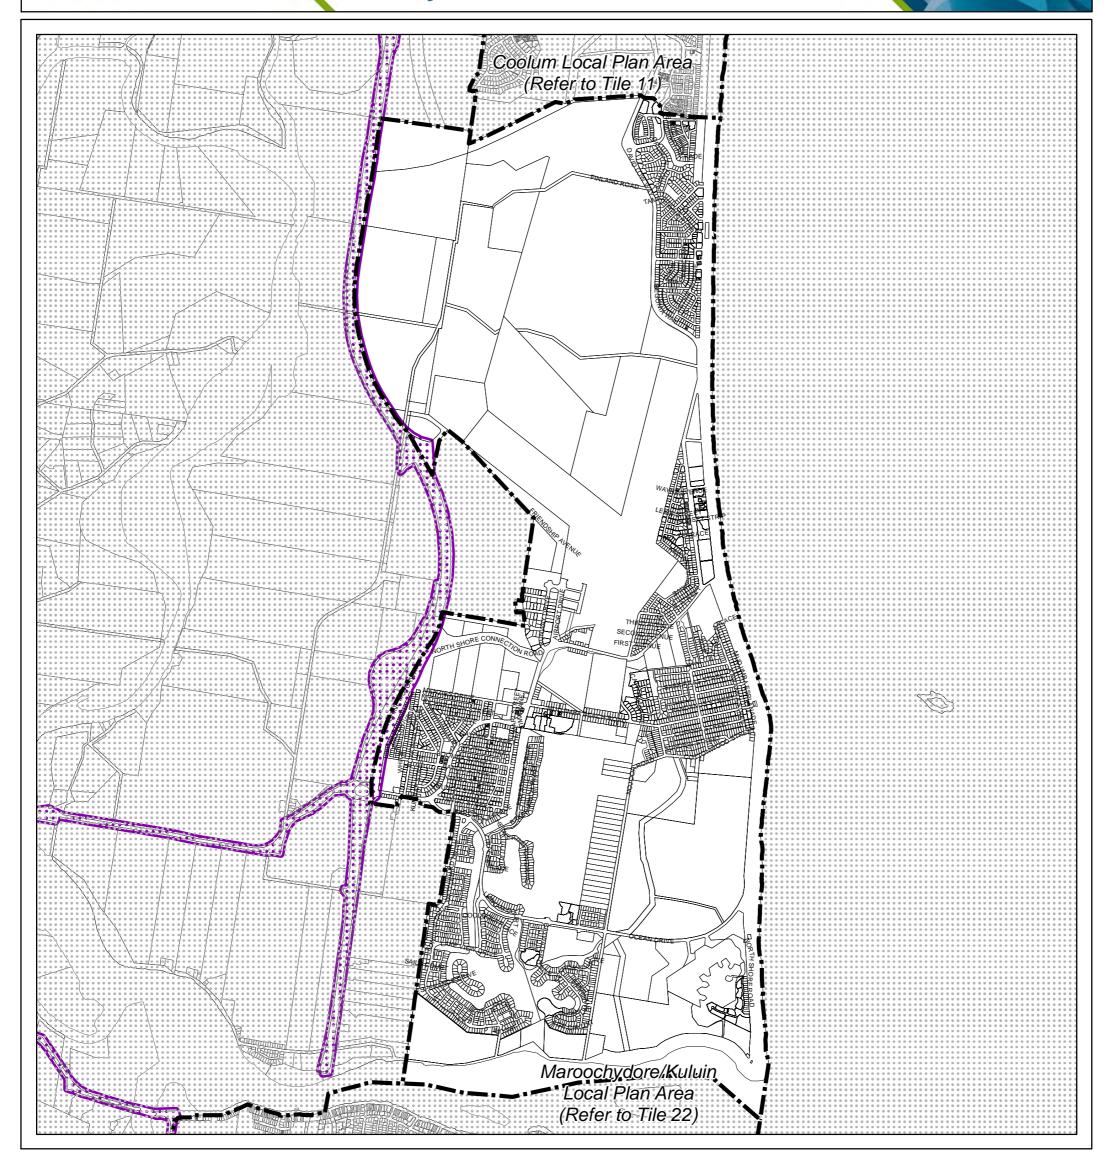

# Sunshine Coast Planning Scheme 2014 **Maroochy North Shore Local Plan Area**

## Scenic Amenity Overlay Map

## Land Subject to Scenic Amenity Overlay

Scenic Route

Regional Inter-Urban Break

## **Other Elements**

Local Plan Area Boundary

Declared Master Planned Area

(see Part 10 - Other Plans) Land within Development Control Plan 1 - Kawana Waters

which is the subject of the Kawana Waters Development Agreement (see Section 1.2 - Planning Scheme Components)

Priority Development Area (subject to the *Economic Development Act 2012*)

DCDB 31 January 2017 © State Government

Disclaimer

While every care is taken to ensure the accuracy of this product, neither the Sunshine Coast Regional Council nor the State of Queensland makes any representations or warranties about its accuracy, reliability, completeness or suitability for any particular purpose and disclaims all responsibility and all liability (including without limitation, liability in negligence) for all expenses, losses, damages (including indirect or consequential damage) and costs that may occur as a result of the product being inaccurate or incomplete in any way or for any reason.

© Crown and Council Copyright Reserved 2017

Geocentric Datum of Australia 1994 (GDA94)

1,320

Approx Scale @ A3 1:28,577 220 440