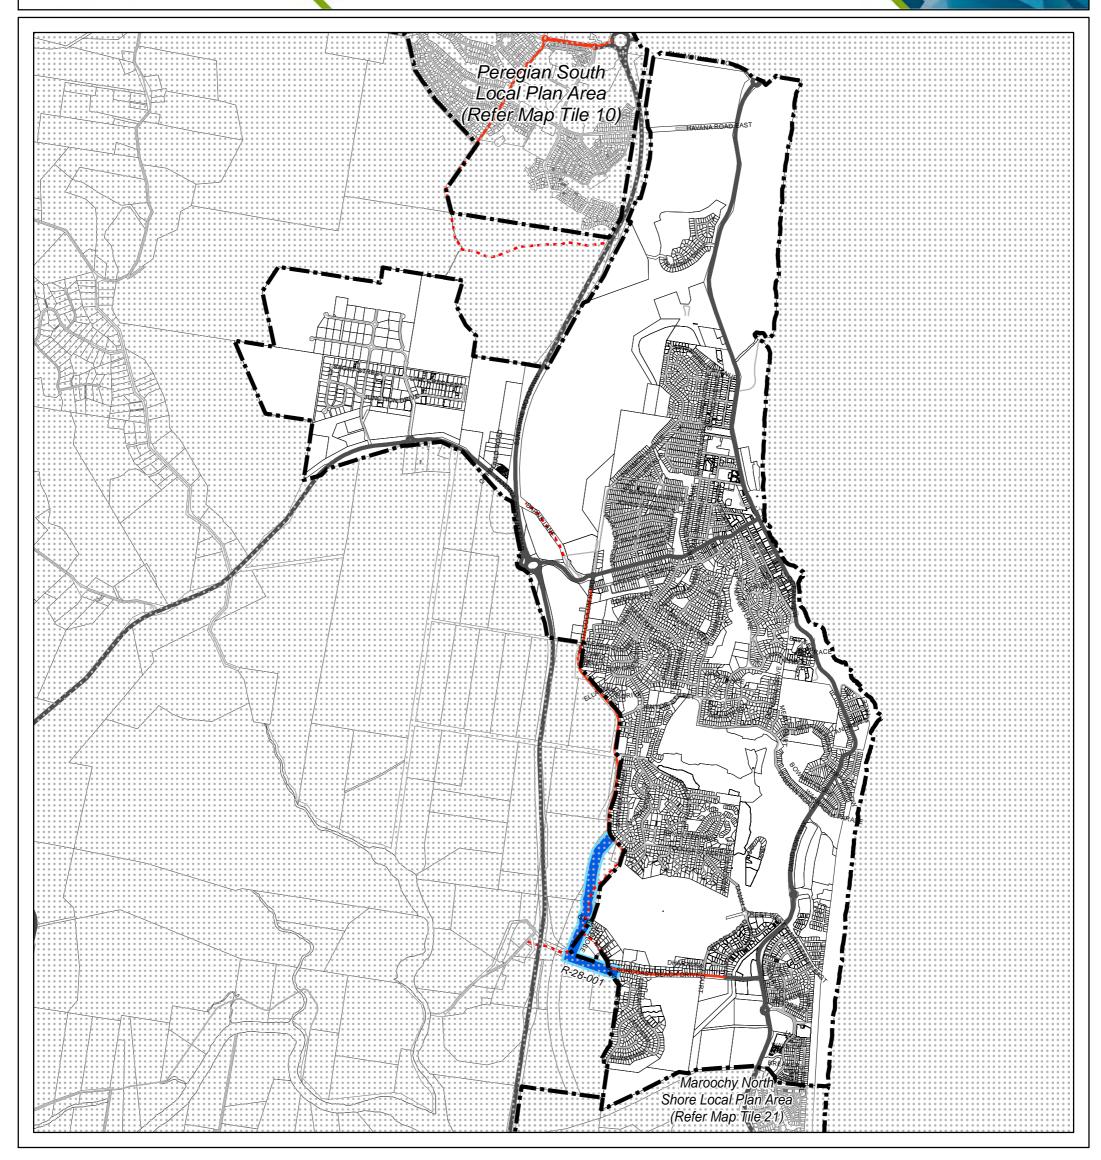

### Sunshine Coast **Planning Scheme 2014 Peregian South Local Plan Area**

# Sunshine Coast Planning Scheme 2014 Maroochy North Shore Local Plan Area