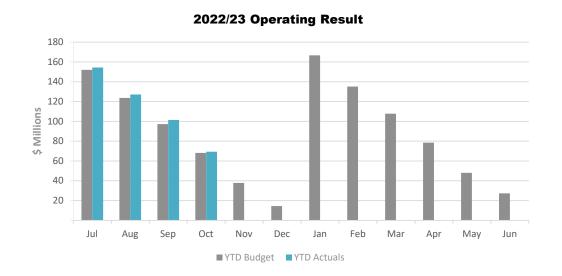

# Statement of Income and Expenses

• Council has a positive operating result of \$67 million, which is \$4 million above the current budget as at 31 October 2022.

| Statement of Income & E              | xpenses                     |                            |                            |                  |                    |                          |                             |
|--------------------------------------|-----------------------------|----------------------------|----------------------------|------------------|--------------------|--------------------------|-----------------------------|
|                                      | Ann                         | ual                        |                            | ΥT               | D O                |                          | Annual                      |
|                                      | Original<br>Budget<br>\$000 | Current<br>Budget<br>\$000 | Current<br>Budget<br>\$000 | Actuals<br>\$000 | Variance<br>\$000  | Variance<br>%            | Forecast<br>Budget<br>\$000 |
| Operating Revenue                    | 1                           | 7777                       | 7000                       | 7777             | 7000               |                          | 7000                        |
| Net Rates and Utility Charges        | 369,957                     | 369,804                    | 183,403                    | 183,669          | 266                | 0.1%                     | 369,804                     |
| Fees and Charges                     | 70,045                      | 70,045                     | 25,560                     | 26,809           | 1,250              | 4.9%                     | 70,045                      |
| Interest Received from Investments   | 3.000                       | 3.000                      | 1.036                      | 3.278            | 2.242              | 216.4%                   | 3.000                       |
| Operating Grants and Subsidies       | 12,804                      | 14,692                     | 2,040                      | 2,188            | 149                | 7.3%                     | 14,692                      |
| Operating Contributions              | 320                         | 320                        | 14                         | 220              | 206                | 1431.1%                  | 320                         |
| Unitywater Participation             | 52,438                      | 52.438                     | 10,075                     | 10.075           | 0                  | 0.0%                     | 52,438                      |
| Other Revenue                        | 23,824                      | 24,469                     | 5.292                      | 6.025            | 733                | 13.9%                    | 24,469                      |
| Internal Sales/Recoveries            | 2.632                       | 2.632                      | 858                        | 544              | (314)              | (36.6%)                  | 2.632                       |
| Total Operating Revenue              | 535,020                     | 537,400                    | 228,278                    | 232,808          | 4.530              | 2.0%                     | 537,400                     |
| Total Operating Nevertae             | 000,020                     | 001,400                    | 220,210                    | 202,000          | 4,000              | 2.070                    | 001,400                     |
| Operating Expenses                   |                             |                            |                            |                  |                    |                          |                             |
| Employee Costs                       | 163,519                     | 163,804                    | 48,158                     | 47,348           | (810)              | (1.7%)                   | 163,804                     |
| Materials and Services               | 200.548                     | 204,783                    | 65.935                     | 66.758           | 822                | 1.2%                     | 204,783                     |
| Finance Costs                        | 12,771                      | 12,771                     | 4.597                      | 4.692            | 95                 | 2.1%                     | 12.771                      |
| Company Contributions                | 4.413                       | 4.413                      | 4.413                      | 4.414            | 0                  | 0.0%                     | 4.413                       |
| Depreciation Expense                 | 95,499                      | 95,499                     | 31,833                     | 31,833           | -                  | 0.070                    | 95,499                      |
| Other Expenses                       | 23,292                      | 23,571                     | 7,382                      | 7,783            | 402                | 5.4%                     | 23,571                      |
| Recurrent Capital Expenses           | 3,195                       | 5,237                      | 3.022                      | 2.947            | (75)               | (2.5%)                   | 5,237                       |
| Total Operating Expenses             | 503,237                     | 510,079                    | 165,341                    | 165,775          | (73)<br><b>434</b> | 0.3%                     | 510,079                     |
| Total Operating Expenses             | 303,237                     | 310,073                    | 100,041                    | 100,770          | 707                | 0.070                    | 310,073                     |
| Operating Result                     | 31,783                      | 27,322                     | 62,937                     | 67,033           | 4,096              | 6.5%                     | 27,322                      |
| Comital December                     |                             |                            |                            |                  |                    |                          |                             |
| Capital Revenue                      | 40.400                      | 20.457                     | 40.570                     | 40 570           | (0)                | (0.00()                  | 20.457                      |
| Capital Grants and Subsidies         | 18,186                      | 33,457                     | 12,573                     | 12,573           | (0)<br>0           | (0.0%)<br>0.0%           | 33,457                      |
| Capital Contributions - Cash         | 32,000                      | 32,863                     | 9,533                      | 9,533            | 0                  | (100.0%)                 | 32,863                      |
| Capital Contributions - Fixed Assets | 50,417                      | 50,417                     | (0)<br><b>22.106</b>       | 22.406           | 0                  | (100.0%)<br><b>0.0</b> % | 50,417                      |
| Total Capital Revenue                | 100,602                     | 116,737                    | 22,106                     | 22,106           | U                  | 0.0%                     | 116,737                     |
| Non-recurrent Expenses               |                             |                            |                            |                  |                    |                          |                             |
| Profit/Loss on disposal, revaluation | l                           |                            |                            |                  |                    |                          |                             |
| & impairment                         | -                           | -                          | -                          | 64               | 64                 | -                        | -                           |
| Movements in landfill and quarry     |                             |                            |                            |                  |                    |                          |                             |
| provisions                           | 3,010                       | 3,010                      | 1,003                      | 1,003            | -                  | -                        | 3,010                       |
| Assets Transferred to Third Parties  | -                           | -                          | -                          | -                | -                  | -                        | -                           |
| Total Non-recurrent Expenses         | 3,010                       | 3,010                      | 1,003                      | 1,067            | 64                 | 6.4%                     | 3,010                       |
| Net Result                           | 129,375                     | 141,048                    | 84,040                     | 88,072           | 4,032              | 4.8%                     | 141,048                     |

## Operating Result – October 2022

| Operating Summary          |                  |         |         |         |          |          |  |  |  |  |
|----------------------------|------------------|---------|---------|---------|----------|----------|--|--|--|--|
|                            | Ann              | ual     | YTD     |         |          |          |  |  |  |  |
|                            | Original Current |         | Current | Actuals | Variance | Variance |  |  |  |  |
|                            | Budget           | Budget  | Budget  |         |          |          |  |  |  |  |
|                            | \$000s           | \$000s  | \$000s  | \$000s  | \$000s   | %        |  |  |  |  |
|                            |                  |         |         |         |          |          |  |  |  |  |
| Operating Revenue          | 535,020          | 537,400 | 228,278 | 232,808 | 4,530    | 2.0%     |  |  |  |  |
| Operating Expenses         | 500,042          | 504,842 | 162,318 | 162,828 | 509      | 0.3%     |  |  |  |  |
| Recurrent Capital Expenses | 3,195            | 5,237   | 3,022   | 2,947   | (75)     | (2.5%)   |  |  |  |  |
| Operating Result           | 31,783           | 27,322  | 62,937  | 67,033  | 4,096    | 6.5%     |  |  |  |  |
| Capital Revenue            | 100,602          | 116,737 | 22,106  | 22,106  | 0        | 0.0%     |  |  |  |  |
| Non-recurrent Expenses     | 3,010            | 3,010   | 1,003   | 1,067   | 64       | 6.4%     |  |  |  |  |
| Net Result                 | 129,375          | 141,048 | 84,040  | 88,072  | 4,032    | 4.8%     |  |  |  |  |

As at 31 October 2022, \$233 million operating revenue had been achieved which is \$4.5 million more than current budget.

Significant revenue variances:

- Fees and Charges Council's Holiday Parks, Tip fees, and Animal Registration Fees are all ahead of the expected budget.
- Interest Received from Investments higher than projected interest revenue received from Councils investments due to increasing interest rates

# Operating Result – October 2022 (continued)

| Operating Summary          |          |         |         |         |          |          |  |
|----------------------------|----------|---------|---------|---------|----------|----------|--|
| 0                          | Ann      | ual     | YTD     |         |          |          |  |
|                            | Original | Current | Current | Actuals | Variance | Variance |  |
|                            | Budget   | Budget  | Budget  |         |          |          |  |
|                            | \$000s   | \$000s  | \$000s  | \$000s  | \$000s   | %        |  |
|                            |          |         |         |         |          |          |  |
| Operating Revenue          | 535,020  | 537,400 | 228,278 | 232,808 | 4,530    | 2.0%     |  |
| Operating Expenses         | 500,042  | 504,842 | 162,318 | 162,828 | 509      | 0.3%     |  |
| Recurrent Capital Expenses | 3,195    | 5,237   | 3,022   | 2,947   | (75)     | (2.5%)   |  |
| Operating Result           | 31,783   | 27,322  | 62,937  | 67,033  | 4,096    | 6.5%     |  |
| Capital Revenue            | 100,602  | 116,737 | 22,106  | 22,106  | 0        | 0.0%     |  |
| Non-recurrent Expenses     | 3,010    | 3,010   | 1,003   | 1,067   | 64       | 6.4%     |  |
| Net Result                 | 129,375  | 141,048 | 84,040  | 88,072  | 4,032    | 4.8%     |  |