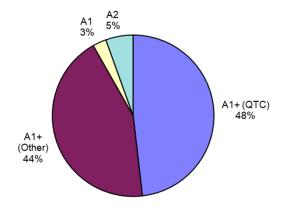

## **Investment Performance**

Investment per financial institution (%)

Investment by Standard & Poor's (Short Term Credit Rating)

| <b>Investment Performa</b> | nce - Octobe | r 2022     |                     |          |       |
|----------------------------|--------------|------------|---------------------|----------|-------|
| Liquidity as at:           |              | 31/10/2022 | Term deposits matur | ing:     |       |
|                            | \$'000's     |            |                     | \$'000's | Count |
| At-call accounts           |              |            | within 30 days      | 30,000   | 3     |
| QTC + CBA (excl. trust)    | 194,385      | 53.23%     | 30-59 days          | 50,000   | 5     |
| , , , ,                    |              |            | 60-89 days          | 40,000   | 4     |
| Maturities within 7 days   | -            | 0.00%      | 90-179 days         | 40,000   | 4     |
| Total at-call              | 194,385      | 53.23%     | 180-364 days        | -        | -     |
| Investment Policy Target   |              | 10.00%     | 1 year - 3 years    | -        | -     |
|                            |              |            | Total               | 160,000  | 16    |

| INVESTMENT SUMMARY ( | Investment Policy |     |            |       |            |       |            |      |                     |                 |
|----------------------|-------------------|-----|------------|-------|------------|-------|------------|------|---------------------|-----------------|
|                      | 31/10/202         | 2   | 31/07/2022 |       | 31/10/2021 |       | 31/10/2021 |      | Individual<br>Limit | Group<br>Limits |
| A1+ (QTC)            | 175,917           | 48% | 266,469    | 84.3% | 248,690    | 91.9% | 100%       | 100% |                     |                 |
| A1+ (Other)          | 159,277           | 44% | 39,555     | 12.5% | 21,948     | 8.1%  | 40%        | 100% |                     |                 |
| A1                   | 10,000            | 3%  | -          | 0.0%  | -          | 0.0%  | 30%        | 50%  |                     |                 |
| A2                   | 20,000            | 5%  | 10,000     | 3.2%  | -          | 0.0%  | 30%        | 45%  |                     |                 |
| A3                   | -                 | 0%  | -          | 0.0%  | -          | 0.0%  | 5%         | 10%  |                     |                 |
| Total Funds          | 365,194           |     | 316,024    |       | 270,638    |       |            |      |                     |                 |
| FUND SUMMARY         |                   |     |            |       |            |       |            |      |                     |                 |
| General Funds        | 354,385           |     | 305,460    |       | 257,649    |       |            |      |                     |                 |
| Trust Funds          | 10,809            |     | 10,564     |       | 12,989     |       |            |      |                     |                 |
| Total Funds          | 365,194           |     | 316,024    |       | 270,638    |       |            |      |                     |                 |