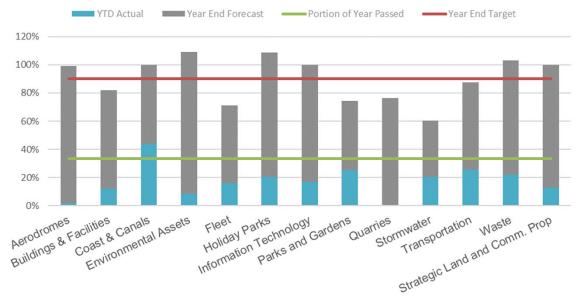

### SCC Core % YTD spent compared to profiled budget by Program

| Capital Expenditure                      |                              |                             |                   |                            |                                |                                               |  |  |  |  |
|------------------------------------------|------------------------------|-----------------------------|-------------------|----------------------------|--------------------------------|-----------------------------------------------|--|--|--|--|
|                                          | Ann                          | ual                         | YT                | D                          | Year                           | · End                                         |  |  |  |  |
|                                          | Original<br>Budget<br>\$000s | Current<br>Budget<br>\$000s | Actuals<br>\$000s | % of FY<br>Budget<br>Spent | Forecast<br>Year End<br>Actual | Forecast<br>Year End<br>Variance to<br>Budget |  |  |  |  |
| Core Capital Works Program               |                              |                             |                   |                            |                                |                                               |  |  |  |  |
| Aerodromes                               | 530                          | 727                         | 12                | 1.6%                       | 720                            | (7)                                           |  |  |  |  |
| Buildings and Facilities                 | 21,764                       | 21,578                      | 2,619             | 12.1%                      | 17,646                         | (3,932)                                       |  |  |  |  |
| Coast and Canals                         | 4,440                        | 4,903                       | 2,160             | 44.1%                      | 4,903                          | -                                             |  |  |  |  |
| Environmental Assets                     | 3,840                        | 3,337                       | 282               | 8.4%                       | 3,642                          | 305                                           |  |  |  |  |
| Minor Works                              | 4,850                        | 4,794                       | 1,155             | 24.1%                      | 2,590                          | (2,204)                                       |  |  |  |  |
| Fleet                                    | 4,000                        | 6,656                       | 1,061             | 15.9%                      | 4,735                          | (1,922)                                       |  |  |  |  |
| Holiday Parks                            | 4,095                        | 2,732                       | 564               | 20.7%                      | 2,969                          | 237                                           |  |  |  |  |
| Information Technology                   | 7,059                        | 9,238                       | 1,551             | 16.8%                      | 9,238                          | -                                             |  |  |  |  |
| Parks and Gardens                        | 18,380                       | 22,355                      | 5,664             | 25.3%                      | 16,637                         | (5,718)                                       |  |  |  |  |
| Quarries                                 | 610                          | 242                         | 0                 | 0.1%                       | 185                            | (57)                                          |  |  |  |  |
| Stormwater                               | 9,141                        | 8,356                       | 1,721             | 20.6%                      | 5,052                          | (3,304)                                       |  |  |  |  |
| Transportation                           | 75,526                       | 80,698                      | 20,823            | 25.8%                      | 70,740                         | (9,958)                                       |  |  |  |  |
| Waste                                    | 52,546                       | 51,430                      | 11,418            | 22.2%                      | 53,047                         | 1,618                                         |  |  |  |  |
| Total SCC Core Capital Program           | 206,781                      | 217,045                     | 49,030            | 22.6%                      | 192,103                        | (24,942)                                      |  |  |  |  |
| Corporate Major Projects                 | 44,731                       | 46,074                      | 10,519            | 22.8%                      | 34,116                         | (11,958)                                      |  |  |  |  |
| Strategic Land and Commercial Properties | 21,697                       | 29,870                      | 3,868             | 12.9%                      | 29,870                         | ` '                                           |  |  |  |  |
| Maroochydore City Centre                 |                              | 464                         | 17                | 3.6%                       | 12                             |                                               |  |  |  |  |
| Sunshine Coast Airport Runway            | -                            | 2,042                       | 2,156             | 105.6%                     | 2,042                          | ` ′                                           |  |  |  |  |
| Total Other Capital Program              | 66,428                       | 78,450                      | 16,559            | 21.1%                      | 66,040                         | (12,411)                                      |  |  |  |  |
| TOTAL                                    | 273,210                      | 295,496                     | 65,589            | 22.2%                      | 258,143                        | (37,353)                                      |  |  |  |  |