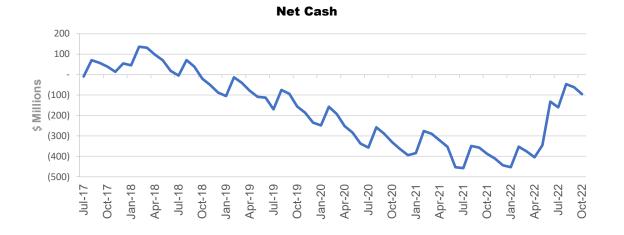

- Council's cash at 31 October 2022 is \$365 million
- Council's debt at 31 October 2022 is \$472 million