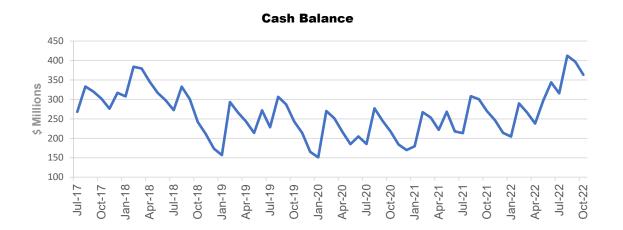

- Council's cash at 31 October 2022 is \$365 million
- Council's debt at 31 October 2022 is \$472 million

- All investment parameters remain within the guidelines established by the Investment Policy.
- For the month ending 31 October 2022 Council had \$354 million cash (excluding Trust Funds) with an average interest rate of 3.3%, being 0.4% above benchmark. This is compared to the same period last year with \$258 million cash (excluding Trust Fund) with an average interest rate of 0.37%, being 0.36% above benchmark.
- The benchmark used to measure performance of cash funds is Bloomberg AusBond Bank Bill index (BAUBIL).