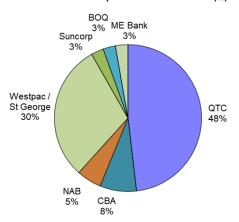

## **Investment Performance**

Investment per financial institution (%)

Investment by Standard & Poor's (Short Term Credit Rating)

| <b>Investment Performa</b> | nce - Octobe | r 2022     |                     |          |       |
|----------------------------|--------------|------------|---------------------|----------|-------|
| Liquidity as at:           |              | 31/10/2022 | Term deposits matur | ing:     |       |
|                            | \$'000's     |            |                     | \$'000's | Count |
| At-call accounts           |              |            | within 30 days      | 30,000   | 3     |
| QTC + CBA (excl. trust)    | 194,385      | 53.23%     | 30-59 days          | 50,000   | 5     |
| , , , ,                    |              |            | 60-89 days          | 40,000   | 4     |
| Maturities within 7 days   | -            | 0.00%      | 90-179 days         | 40,000   | 4     |
| Total at-call              | 194,385      | 53.23%     | 180-364 days        | -        | -     |
| Investment Policy Target   |              | 10.00%     | 1 year - 3 years    | -        | -     |
|                            |              |            | Total               | 160,000  | 16    |

| INVESTMENT SUMMARY ( | Investment Policy |     |            |       |            |       |            |      |                     |                 |
|----------------------|-------------------|-----|------------|-------|------------|-------|------------|------|---------------------|-----------------|
|                      | 31/10/202         | 2   | 31/07/2022 |       | 31/10/2021 |       | 31/10/2021 |      | Individual<br>Limit | Group<br>Limits |
| A1+ (QTC)            | 175,917           | 48% | 266,469    | 84.3% | 248,690    | 91.9% | 100%       | 100% |                     |                 |
| A1+ (Other)          | 159,277           | 44% | 39,555     | 12.5% | 21,948     | 8.1%  | 40%        | 100% |                     |                 |
| A1                   | 10,000            | 3%  | -          | 0.0%  | -          | 0.0%  | 30%        | 50%  |                     |                 |
| A2                   | 20,000            | 5%  | 10,000     | 3.2%  | -          | 0.0%  | 30%        | 45%  |                     |                 |
| A3                   | -                 | 0%  | -          | 0.0%  | -          | 0.0%  | 5%         | 10%  |                     |                 |
| Total Funds          | 365,194           |     | 316,024    |       | 270,638    |       |            |      |                     |                 |
| FUND SUMMARY         |                   |     |            |       |            |       |            |      |                     |                 |
| General Funds        | 354,385           |     | 305,460    |       | 257,649    |       |            |      |                     |                 |
| Trust Funds          | 10,809            |     | 10,564     |       | 12,989     |       |            |      |                     |                 |
| Total Funds          | 365,194           |     | 316,024    |       | 270,638    |       |            |      |                     |                 |