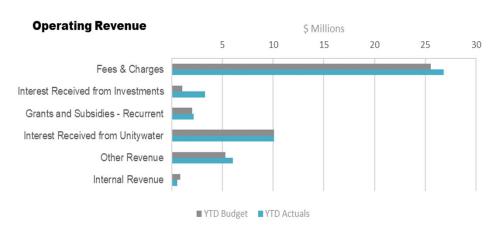

| Substantial Revenue Variance for the Period Ending October 2022 |        |        |         |         |          |          |          |  |  |
|-----------------------------------------------------------------|--------|--------|---------|---------|----------|----------|----------|--|--|
|                                                                 | Ann    | ual    |         | ΥT      | D        |          | Annual   |  |  |
|                                                                 |        |        | Current | Actuals | Variance | Variance | Forecast |  |  |
|                                                                 |        |        | Budget  |         |          |          | Budget   |  |  |
|                                                                 | \$000  | \$000  | \$000   | \$000   | \$000    | %        | \$000    |  |  |
| Operating Revenue                                               |        |        |         |         |          |          |          |  |  |
| Fees and Charges                                                | 70,045 | 70,045 | 25,560  | 26,809  | 1,250    | 4.9%     | 70,045   |  |  |
| Interest Received from Investments 3,000                        |        | 3,000  | 1,036   | 3,278   | 2,242    | 216.4%   | 3,000    |  |  |
|                                                                 |        |        |         |         |          |          |          |  |  |

As at 31 October 2022, \$233 million operating revenue had been achieved which is \$4.5 million more than current budget.

Significant revenue variances:

- Fees and Charges Council's Holiday Parks, Tip fees, and Animal Registration Fees are all ahead of the expected budget.
- Interest Received from Investments higher than projected interest revenue received from Councils investments due to increasing interest rates