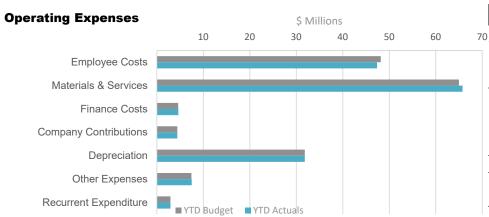

| Substantial Expenditure Variance for the Period Ending October 2022 |         |         |         |         |          |          |          |  |  |
|---------------------------------------------------------------------|---------|---------|---------|---------|----------|----------|----------|--|--|
|                                                                     | Ann     | ual     |         | YTD     |          |          |          |  |  |
|                                                                     | · J     |         | Current | Actuals | Variance | Variance | Forecast |  |  |
|                                                                     |         |         | Budget  |         |          |          | Budget   |  |  |
|                                                                     | \$000   | \$000   | \$000   | \$000   | \$000    | %        | \$000    |  |  |
| Operating Expenses                                                  |         |         |         |         |          |          |          |  |  |
| Employee Costs                                                      | 163,519 | 163,804 | 48,158  | 47,348  | (810)    | (1.7%)   | 163,804  |  |  |
| Materials and Services                                              | 200,548 | 204,783 | 65,935  | 66,758  | 822      | 1.2%     | 204,783  |  |  |
|                                                                     |         |         |         |         |          |          |          |  |  |

As at 31 October 2022, \$166 million had been expended resulting in a variance of \$434,000 (0.3%) higher than budget.

- Employee Costs are below budget for the current financial year due to ongoing vacancies
- Materials and services are above budget due to \$787,000 unbudgeted expenditure on the February and April 2022 disasters. This expenditure will form part of Council's disaster claim submission to Queensland Reconstruction Authority.