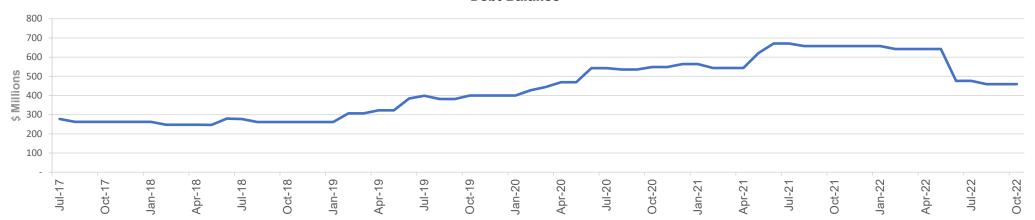

- Council's cash at 31 October 2022 is \$365 million
- Council's debt at 31 October 2022 is \$472 million

Table 1 includes Sunshine Coast Council's budgeted debt balance for 2022/23.

Council's debt as at 31 October 2022 is \$472 million.

| Debt - 2022/23              |                    |                    |                   |                    |
|-----------------------------|--------------------|--------------------|-------------------|--------------------|
|                             | Opening<br>Balance | Debt<br>Redemption | New<br>Borrowings | Closing<br>Balance |
|                             | \$000              | \$000              | \$000             | \$000              |
| Sunshine Coast Council Core | 345,766            | 16,680             | 34,200            | 363,286            |
| Maroochydore City Centre    | 138,717            | 6,879              | -                 | 131,837            |
| Total                       | 484,483            | 23,559             | 34,200            | 495,124            |

Table 1: 2022/23 Adopted Debt Balance

#### **Debt Balance**