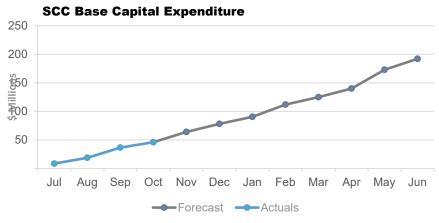

## Capital Expenditure - October 2022

- As at 31 October 2022, \$65.6 million (22.2%) of Council's \$295.5 million Capital Works Program was financially expended.
- The Core Capital Program has progressed 22.6% of budget, an actual spend of \$49 million.
- Corporate Major Projects progressed 22.8%

| Capital Expenditure                      |                              |                             |                   |                            |                                |                                               |  |  |  |  |
|------------------------------------------|------------------------------|-----------------------------|-------------------|----------------------------|--------------------------------|-----------------------------------------------|--|--|--|--|
|                                          | Ann                          | ual                         | YT                | D                          | Year                           | · End                                         |  |  |  |  |
|                                          | Original<br>Budget<br>\$000s | Current<br>Budget<br>\$000s | Actuals<br>\$000s | % of FY<br>Budget<br>Spent | Forecast<br>Year End<br>Actual | Forecast<br>Year End<br>Variance to<br>Budget |  |  |  |  |
| Core Capital Works Program               |                              |                             |                   |                            |                                |                                               |  |  |  |  |
| Aerodromes                               | 530                          | 727                         | 12                | 1.6%                       | 720                            | (7)                                           |  |  |  |  |
| Buildings and Facilities                 | 21,764                       | 21,578                      | 2,619             | 12.1%                      | 17,646                         | (3,932)                                       |  |  |  |  |
| Coast and Canals                         | 4,440                        | 4,903                       | 2,160             | 44.1%                      | 4,903                          | -                                             |  |  |  |  |
| Environmental Assets                     | 3,840                        | 3,337                       | 282               | 8.4%                       | 3,642                          | 305                                           |  |  |  |  |
| Minor Works                              | 4,850                        | 4,794                       | 1,155             | 24.1%                      | 2,590                          | (2,204)                                       |  |  |  |  |
| Fleet                                    | 4,000                        | 6,656                       | 1,061             | 15.9%                      | 4,735                          | (1,922)                                       |  |  |  |  |
| Holiday Parks                            | 4,095                        | 2,732                       | 564               | 20.7%                      | 2,969                          | 237                                           |  |  |  |  |
| Information Technology                   | 7,059                        | 9,238                       | 1,551             | 16.8%                      | 9,238                          | -                                             |  |  |  |  |
| Parks and Gardens                        | 18,380                       | 22,355                      | 5,664             | 25.3%                      | 16,637                         | (5,718)                                       |  |  |  |  |
| Quarries                                 | 610                          | 242                         | 0                 | 0.1%                       | 185                            | (57)                                          |  |  |  |  |
| Stormwater                               | 9,141                        | 8,356                       | 1,721             | 20.6%                      | 5,052                          | (3,304)                                       |  |  |  |  |
| Transportation                           | 75,526                       | 80,698                      | 20,823            | 25.8%                      | 70,740                         | (9,958)                                       |  |  |  |  |
| Waste                                    | 52,546                       | 51,430                      | 11,418            | 22.2%                      | 53,047                         | 1,618                                         |  |  |  |  |
| Total SCC Core Capital Program           | 206,781                      | 217,045                     | 49,030            | 22.6%                      | 192,103                        | (24,942)                                      |  |  |  |  |
| Corporate Major Projects                 | 44,731                       | 46,074                      | 10,519            | 22.8%                      | 34,116                         | (11,958)                                      |  |  |  |  |
| Strategic Land and Commercial Properties | 21,697                       | 29,870                      | 3,868             | 12.9%                      | 29,870                         | ` '                                           |  |  |  |  |
| Maroochydore City Centre                 |                              | 464                         | 17                | 3.6%                       | 12                             |                                               |  |  |  |  |
| Sunshine Coast Airport Runway            | -                            | 2,042                       | 2,156             | 105.6%                     | 2,042                          | ` ′                                           |  |  |  |  |
| Total Other Capital Program              | 66,428                       | 78,450                      | 16,559            | 21.1%                      | 66,040                         | (12,411)                                      |  |  |  |  |
| TOTAL                                    | 273,210                      | 295,496                     | 65,589            | 22.2%                      | 258,143                        | (37,353)                                      |  |  |  |  |