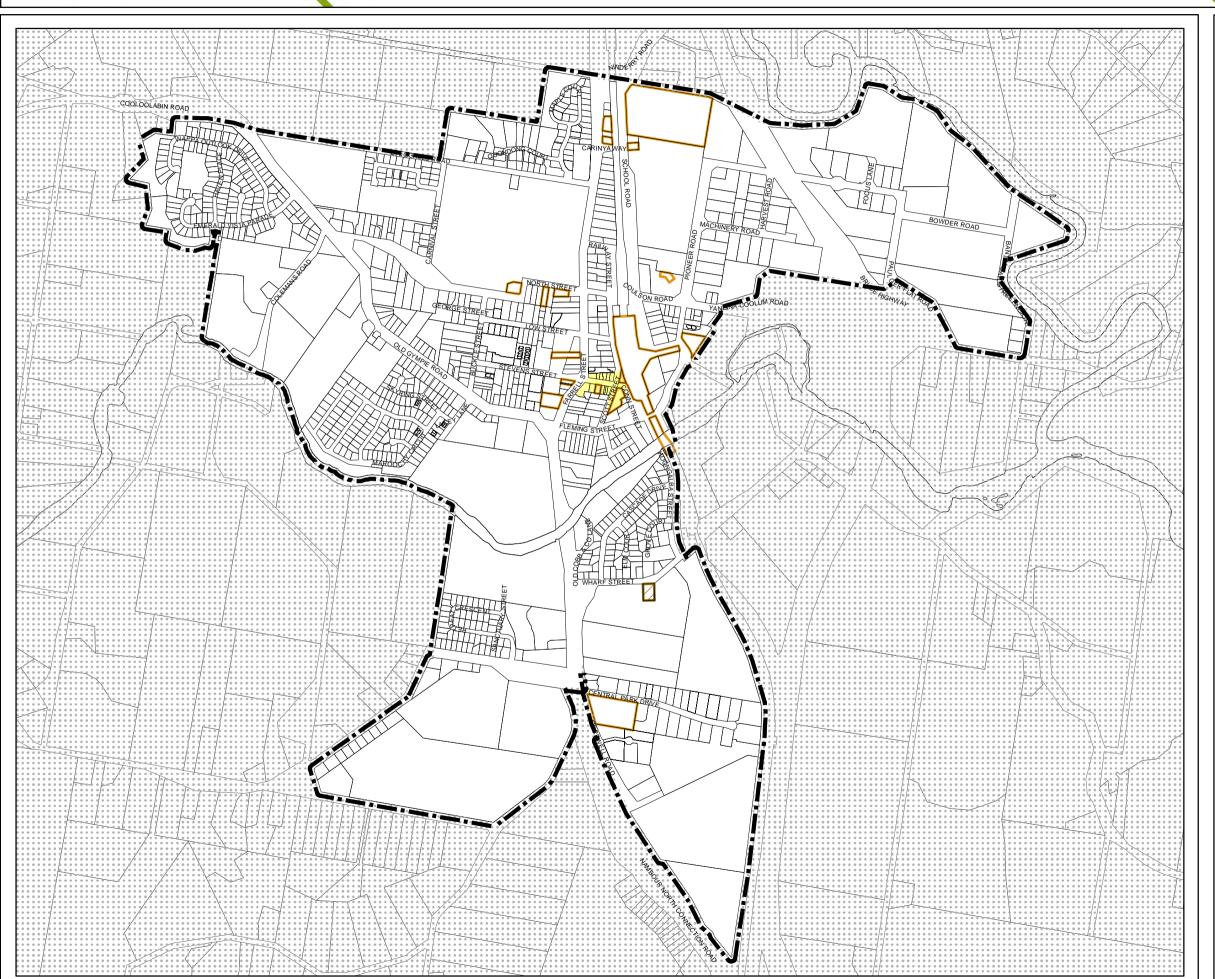

## Heritage and Character Areas Overlay Map Land Subject to Heritage and Character Areas Overlay /// State Heritage Place Local Heritage Place Neighbourhood Character Area

## Other Elements

Local Plan Area Boundary

+--+ Historical Tramway

Declared Master Planned Area (see Part 10 - Other Plans)

Land within Development Control Plan 1 - Kawana Waters which is the subject of the Kawana Waters Development Agreement (see Section 1.2 - Planning Scheme Components)

Priority Development Area (subject to the *Economic Development Act 2012*)

DCDB 6 March 2019 © State Government

**Note** — Overlays provide a trigger for consideration of an overlay issue to be verified by further on-site investigations.